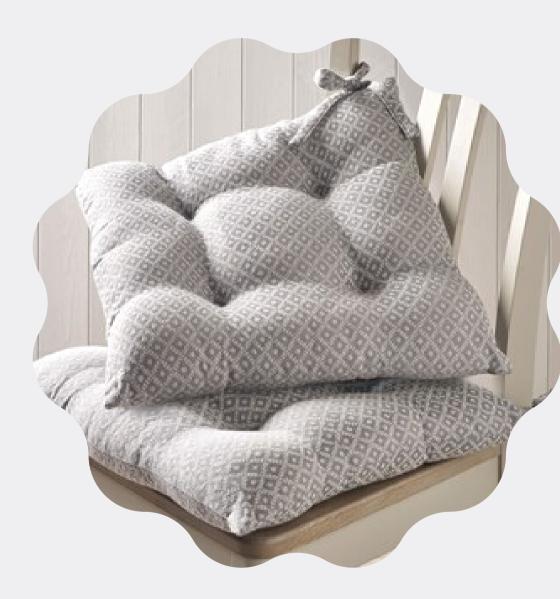

### LIVING LINEN

- Cushions / Pillows
- Floor Cushions
- Saddle Pad
- Chair pads
- Bolsters

/ Pillows hions ad Is

MATERIAL - COTTON, 110 GSM FABRIC FILLING - MICRO FIBER CUSTOMIZABLE

MATERIAL - COTTON, 110 GSM FABRIC FILLING - MICRO FIBER CUSTOMIZABLE

### CHAIR/FLOOR PADS CUSHION FILLERS