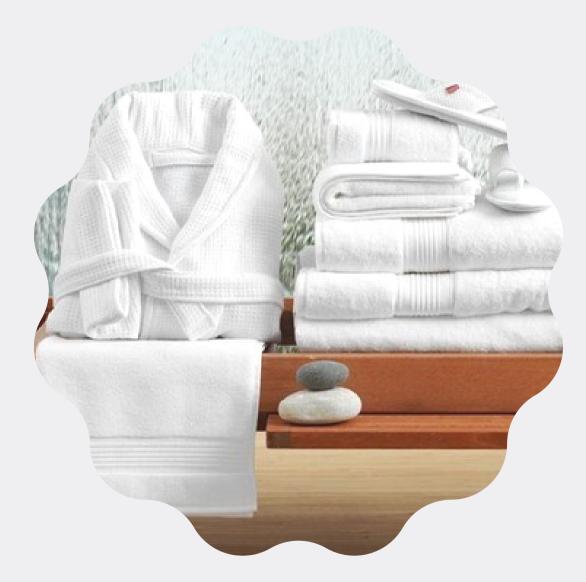

### **BATH LINEN**

- Shower Curtains
- Bathrobe
- Bath Mats

• Bath, Face, Hand Towels

### **BATH LINEN**