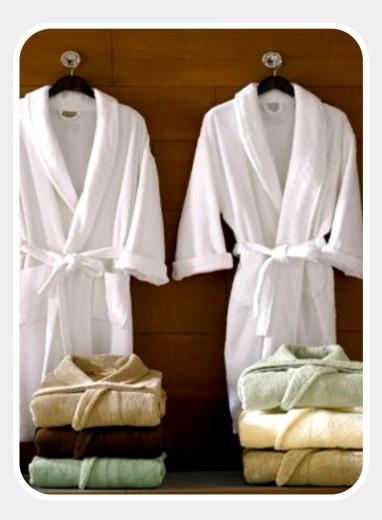

### **BATH LINEN**

- Shower Curtains
- Bathrobe
- Bath Mats

• Bath, Face, Hand Towels

### **BATH LINEN**