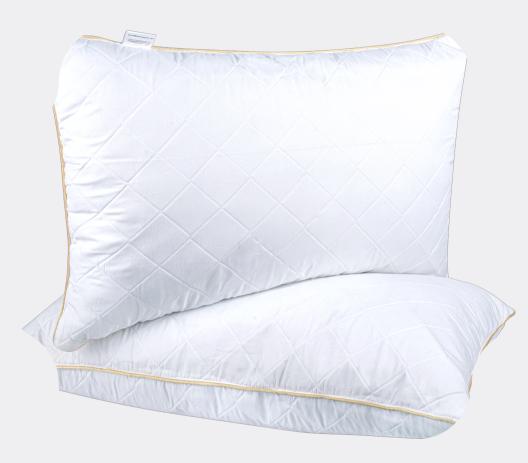

### **BED LINEN**

- Fitted & Flat Sheets with Shams
- Quilted Bed Spread
- Mattress Protector
- Comforters Set
- Duvet Cover
- Quilts

### **Quilted Bed Spread**

MATERIAL - COTTON, POLYESTER FILLING - 125GSM POLYFILL SHEET CUSTOMIZABLE

### **Mattress Protector**

AVAILABLE IN TERRY & QUILTED SIZES CUSTOMIZABLE

MATERIAL - COTTON FILLING - POLYESTER FIBER CUSTOMIZABLE