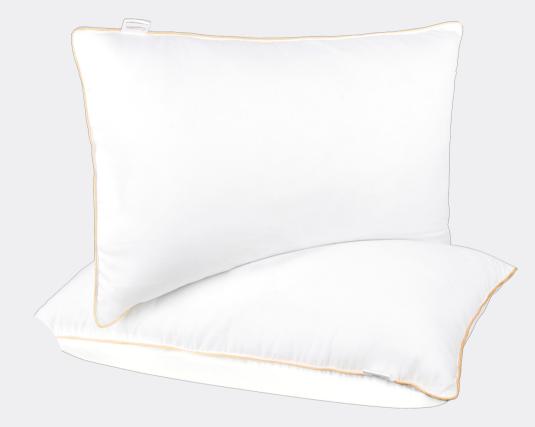

### **Mattress Protector**

AVAILABLE IN TERRY & QUILTED SIZES CUSTOMIZABLE

MATERIAL - COTTON FILLING - POLYESTER FIBER CUSTOMIZABLE