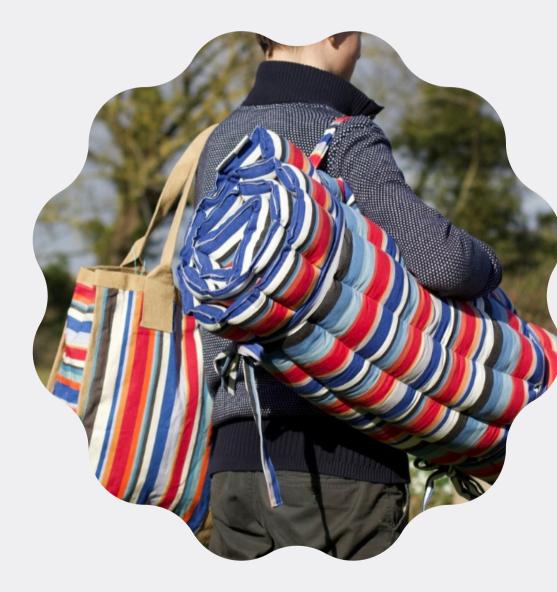

#### **BEACH LINEN**

### 06

- **BEACH LINEN** 
  - Quilted Beach Mat
  - Outdoor cushions
  - Quilted pillows
  - Towels

### PADDED BEACH MATS