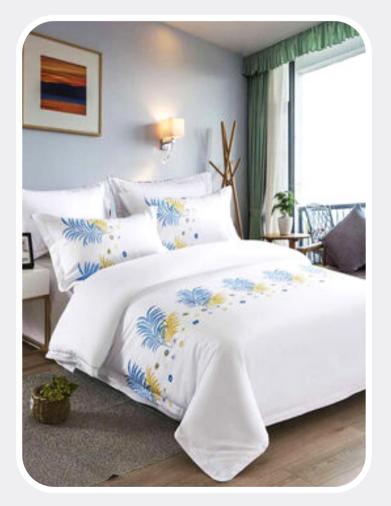

### **BED LINEN**

- Fitted & Flat Sheets with Shams
- Quilted Bed Spread
- Mattress Protector
- Comforters Set
- Duvet Cover
- Quilts