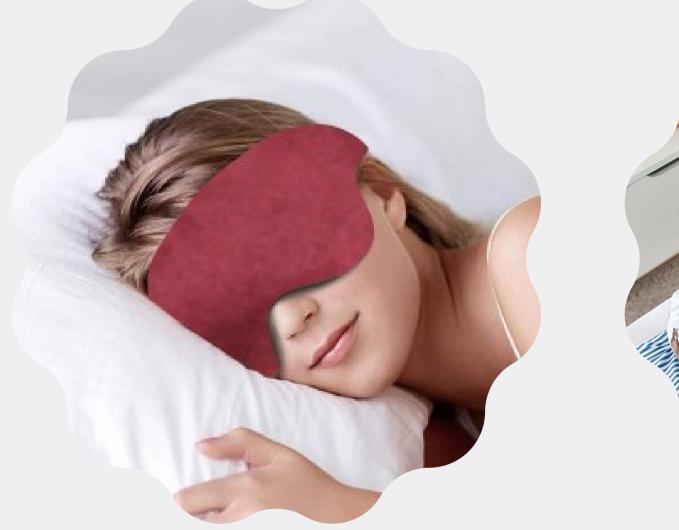

### **MEDITATION LINEN**

### **MEDITATION LINEN**

- Zafu & Zabuton
- Crescent pillow
- Eye & Boby Pillow
- Supporting pillow
- Bolsters