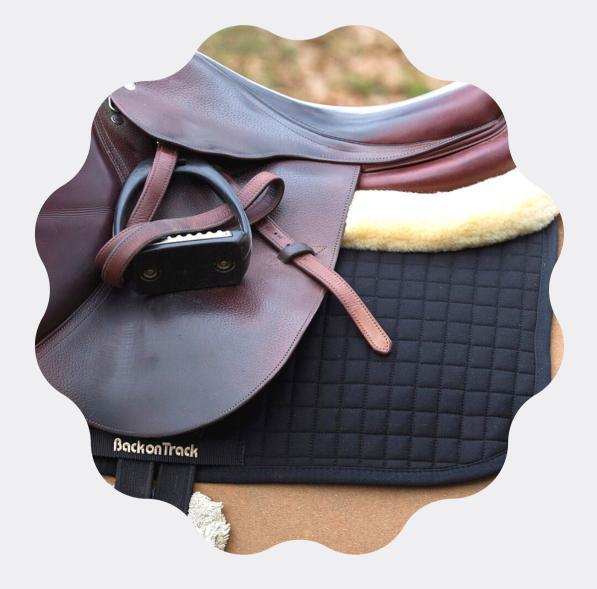

### LIVING LINEN

- Cushions / Pillows
- Floor Cushions
- Saddle Pad
- Chair pads
- Bolsters

/ Pillows hions ad Is

MATERIAL - COTTON, 110 GSM FABRIC FILLING - MICRO FIBER CUSTOMIZABLE

MATERIAL - COTTON, 110 GSM FABRIC FILLING - MICRO FIBER CUSTOMIZABLE

### SADDLE PAD