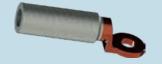

# Conductor **Fittings & Accessories**

- Clamp Parallel Groove
- Clamp Universal Parallel Groove
- Clamp Bimetallic Parallel ▶ Groove
- Clamp "T" Connector
- ▶ Line Tap Split Bolt
- ▶ Line Tap Saddle
- Mid Span Compression Joint
- ▶ Repair Sleeve
- Compression Connector -"H" Type
- Compression Connector -"C" Type
- Compression Connector -Copper Lug
- Compression Connector -Aluminium Lug
- Compression Connector -Bimetallic Lug
- Vibration Damper Stock-bridge
- Vibration Damper Spiral
- Spacer
- Spacer Damper
- Armour Rod