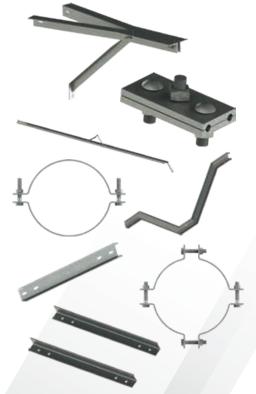

#### **Pole Fittings & Accessories**

- Pole Clamp Rectangle
- Pole Clamp Round
- Pole Clamp Adjustable / Pole Band
- Pole Clamp 2a
- Pole Clamp Ca
- Pole Clamp Deg
- Pole Clamp Gca
- Pole Clamp RI
- Crossarm Channel
- Crossarm Angle
- Crossarm Flat Brace
- Crossarm Angle Brace
- Crossarm Strut ▶
- Crossarm "V" Type Drop Span ▶
- Crossarm Tubular
- Strap Section
- Strap Terminal
- Strap Extension

- Tie Strap Straight
- Tie Strap Twisted
- Brace Alley Arm
- Brace Side Arm
- Brace Alley Arm Back Brace
- Brace Guard Arm ▶
- Cable Extension Arm
- Guy Clamp
- Cable Suspension Clamp Straight
- Cable Suspension Clamp Angled
- Crossarm Mounting Bracket
- Cable Loop Holder
- U-bolt
- Small Collar
- Big Collar
- Danger Plate
- Þ Circuit Plate
- Phase Plate