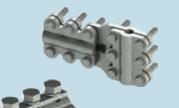

#### **Pole Fittings & Accessories**

- Pole Clamp Rectangle
- Pole Clamp Round
- Pole Clamp Adjustable / Pole Band
- Pole Clamp 2a
- Pole Clamp Ca
- Pole Clamp Deg
- Pole Clamp Gca
- Pole Clamp RI
- Crossarm Channel
- Crossarm Angle
- Crossarm Flat Brace
- Crossarm Angle Brace
- Crossarm Strut ▶
- Crossarm "V" Type Drop Span ▶
- Crossarm Tubular
- Strap Section
- Strap Terminal
- Strap Extension

- Tie Strap Straight
- Tie Strap Twisted
- Brace Alley Arm
- Brace Side Arm
- Brace Alley Arm Back Brace
- Brace Guard Arm ▶
- Cable Extension Arm
- Guy Clamp
- Cable Suspension Clamp Straight
- Cable Suspension Clamp Angled
- Crossarm Mounting Bracket
- Cable Loop Holder
- U-bolt
- Small Collar
- Big Collar
- Danger Plate
- Þ Circuit Plate
- Phase Plate