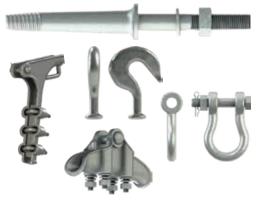

# Anchoring Equipments

- Stay Rod Oval Eye
- Stay Rod Round Eye
- Stay Rod Square Head
- Anchor Rod Eye Type
- Anchor Rod Thimble Eye
- ▶ Anchor Rod Twin Eye
- Anchor Rod Triple Eye
- Eye Bolt Oval Eye
- Eye Bolt Round Eye
- ▶ Eye Bolt Thimble Eye
- ▶ Eye Bolt Twin Eye
- ▶ Eye Bolt Shoulder Eye
- Eye Bolt Hook Type
- Turnbuckle Tubular
- ▶ Turnbuckle Crosshead & Bow
- ▶ Turnbuckle Channel & Bow
- ▶ Turnbuckle Angle & Bow
- Turnbuckle Eye / Eye
- Turnbuckle Jaw / Jaw
- ▶ Turnbuckle Eye / Jaw
- ▶ Turnbuckle Ht / Lt
- ▶ Turnbuckle Bow
- ▶ Thimble Open
- Thimble Closed

- Stay Plate Square
- Stay Plate Octaganal
- Stay Plate Round
- Base Plate Square
- Base Plate Octaganal
- Base Plate Round
- Anchor Plate Square
- Anchor Plate Octaganal
- Anchor Plate Round
- Helically Formed Guy Grip
- Helically Formed Pole Top Make-off
- Stranded Stay Wire
- Earth Wire / Shield Wire
- Stay Tightener Eye / Eye
- Stay Tightener Jaw / Jaw
- Stay Tightener Eye / Jaw
- Stay Strap
- Stay Bracket
- Guy Hook
- J-guy Hook
- Thimble Eye Let
- Wire Rope Clamp
- Bulldog Grip