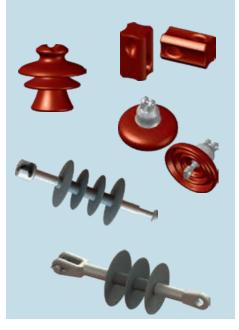

# Insulators

- Porcelain Pin Insulator
- Porcelain Disc Insulator
- Porcelain Post Insulator
- Porcelain Shackle Insulator
- ▶ Porcelain Reel Insulator
- Porcelain Guy Insulator
- Porcelain Stay Insulator
- Polymer Pin Insulator
- Polymer Disc Insulator

# Surge Arresters

- Porcelain Surge Arrester
- Polymer Surge Arrester