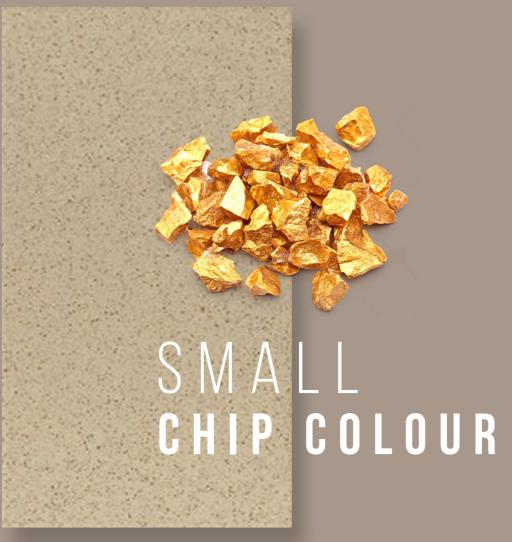

#### Subtle Textures, Refined Charm

This collection introduces delicately embedded chips, adding a soft speckled effect that enriches the surface without overpowering the design. Perfect for those who appreciate sophisticated simplicity, it balances texture and refinement, bringing depth to any space.

# S M A L L C H I P C O L O U R

S 302 Sparkle Black

S 303 Aurora

Δ71116

S 305 Sanded Cream

S 306 Sparkle Grey

S 307 Mist

S 308