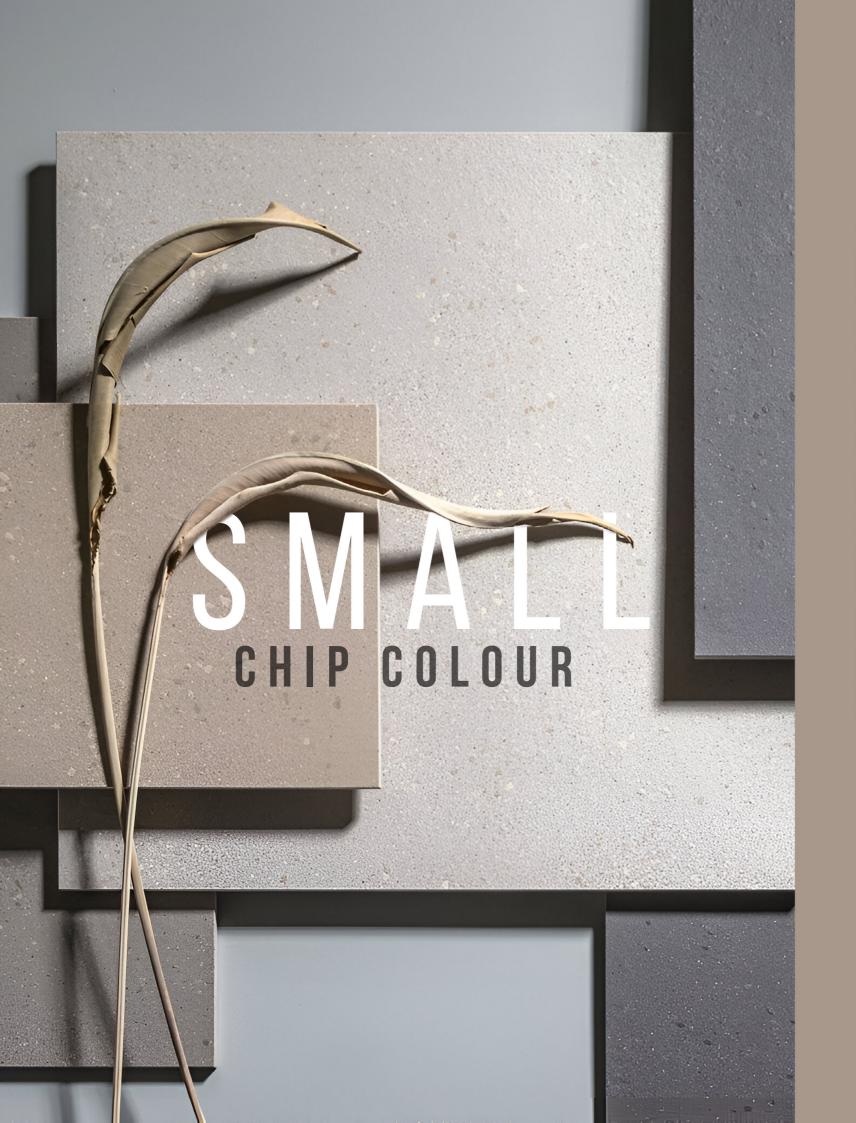

#### Subtle Textures, Refined Charm

This collection introduces delicately embedded chips, adding a soft speckled effect that enriches the surface without overpowering the design. Perfect for those who appreciate sophisticated simplicity, it balances texture and refinement, bringing depth to any space.

# S M A L L C H I P C O L O U R

S 302 Sparkle Black

S 303 Aurora

Δ71116

S 305 Sanded Cream

S 306 Sparkle Grey

S 307 Mist

S 308