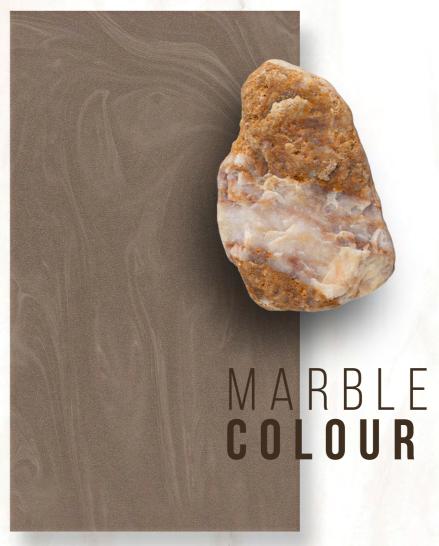

#### The Grandeur of Nature, Reinvented

Inspired by the timeless beauty of natural stone, this collection captures the classic veining of Italian marbles like Statuario, the artistic intricacy of Terrazzo, and the luminous depth of Onyx. Offering the elegance of stone with the practicality of solid surfaces, it allows designers to create statement interiors with enduring sophistication.

# MARBLE COLOUR

### MARBLE COLOUR