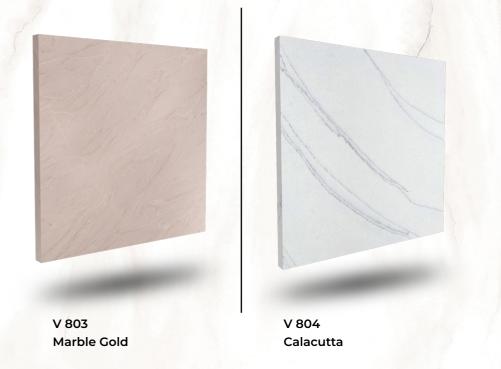

# MARBLE COLOUR

### MARBLE COLOUR

#### The Grandeur of Nature, Reinvented

Inspired by the timeless beauty of natural stone, this collection captures the classic veining of Italian marbles like Statuario, the artistic intricacy of Terrazzo, and the luminous depth of Onyx. Offering the elegance of stone with the practicality of solid surfaces, it allows designers to create statement interiors with enduring sophistication.