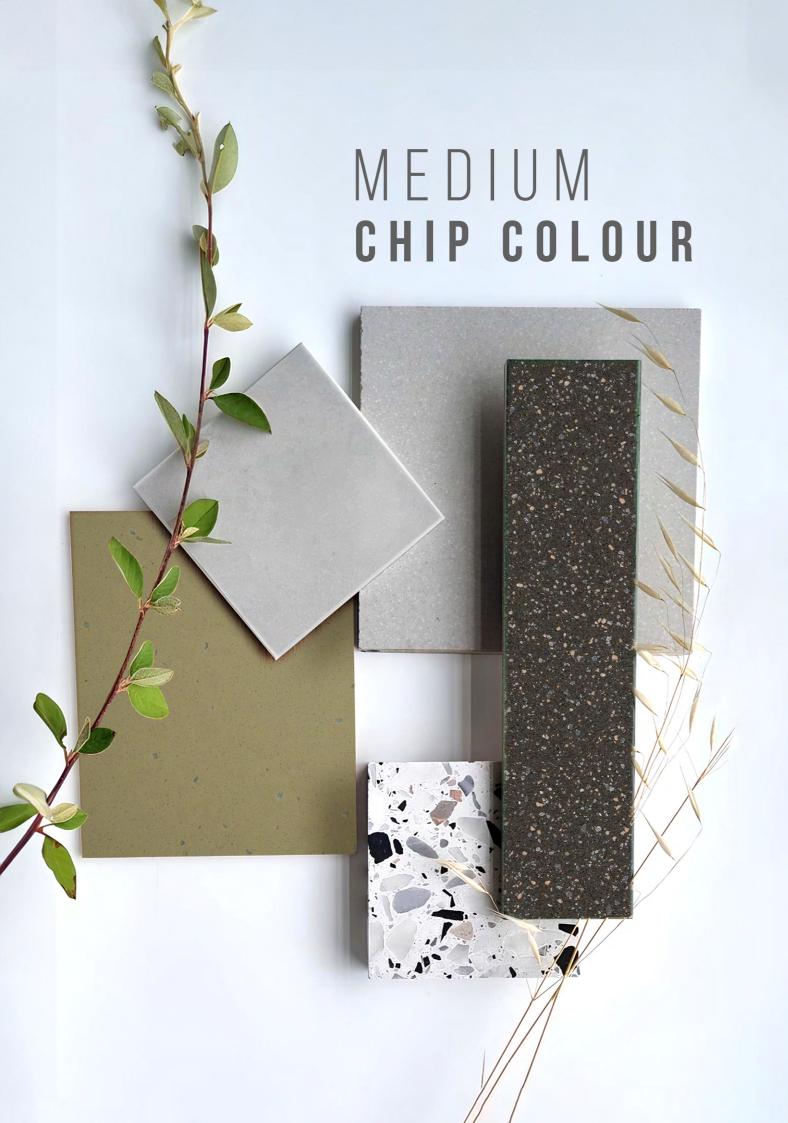

#### Striking Depth, Harmonious Texture

With more pronounced yet evenly distributed chips, this range creates a refined interplay of texture and contrast. The enhanced depth lends a dynamic yet balanced aesthetic, making it ideal for interiors that require subtle vibrance with a modern edge.

# M E D I U M C H I P C O L O U R

M 401 Everest

M 402 Edelwise

M 403 Crystal Beige

# MEDIUM CHIP COLOUR

M 411 Cocoa Chips

M 412 King Sand

M 413 <u>Urban S</u>now

M 414 Corona

M 417 Tapioca Pearl

M 419 Vocalise

We offer top-quality of Solid Surface Sheets and Acrylic Solid Surface Sheets available in a wide range of Ice Colors and styles, perfect for your project. Boasts a vast network of Manufacturers, Suppliers, Provider, Traders, or Wholesaler and Dealer across India, including Mumbai, Navi Mumbai, and Thane. These durable and versatile sheets offer both aesthetic appeal and practicality, making them ideal for a variety of applications in both residential and commercial needs, offering professionalism and efficiency. Our extensive selection ensures you'll find the perfect solution to meet your design and functional needs.