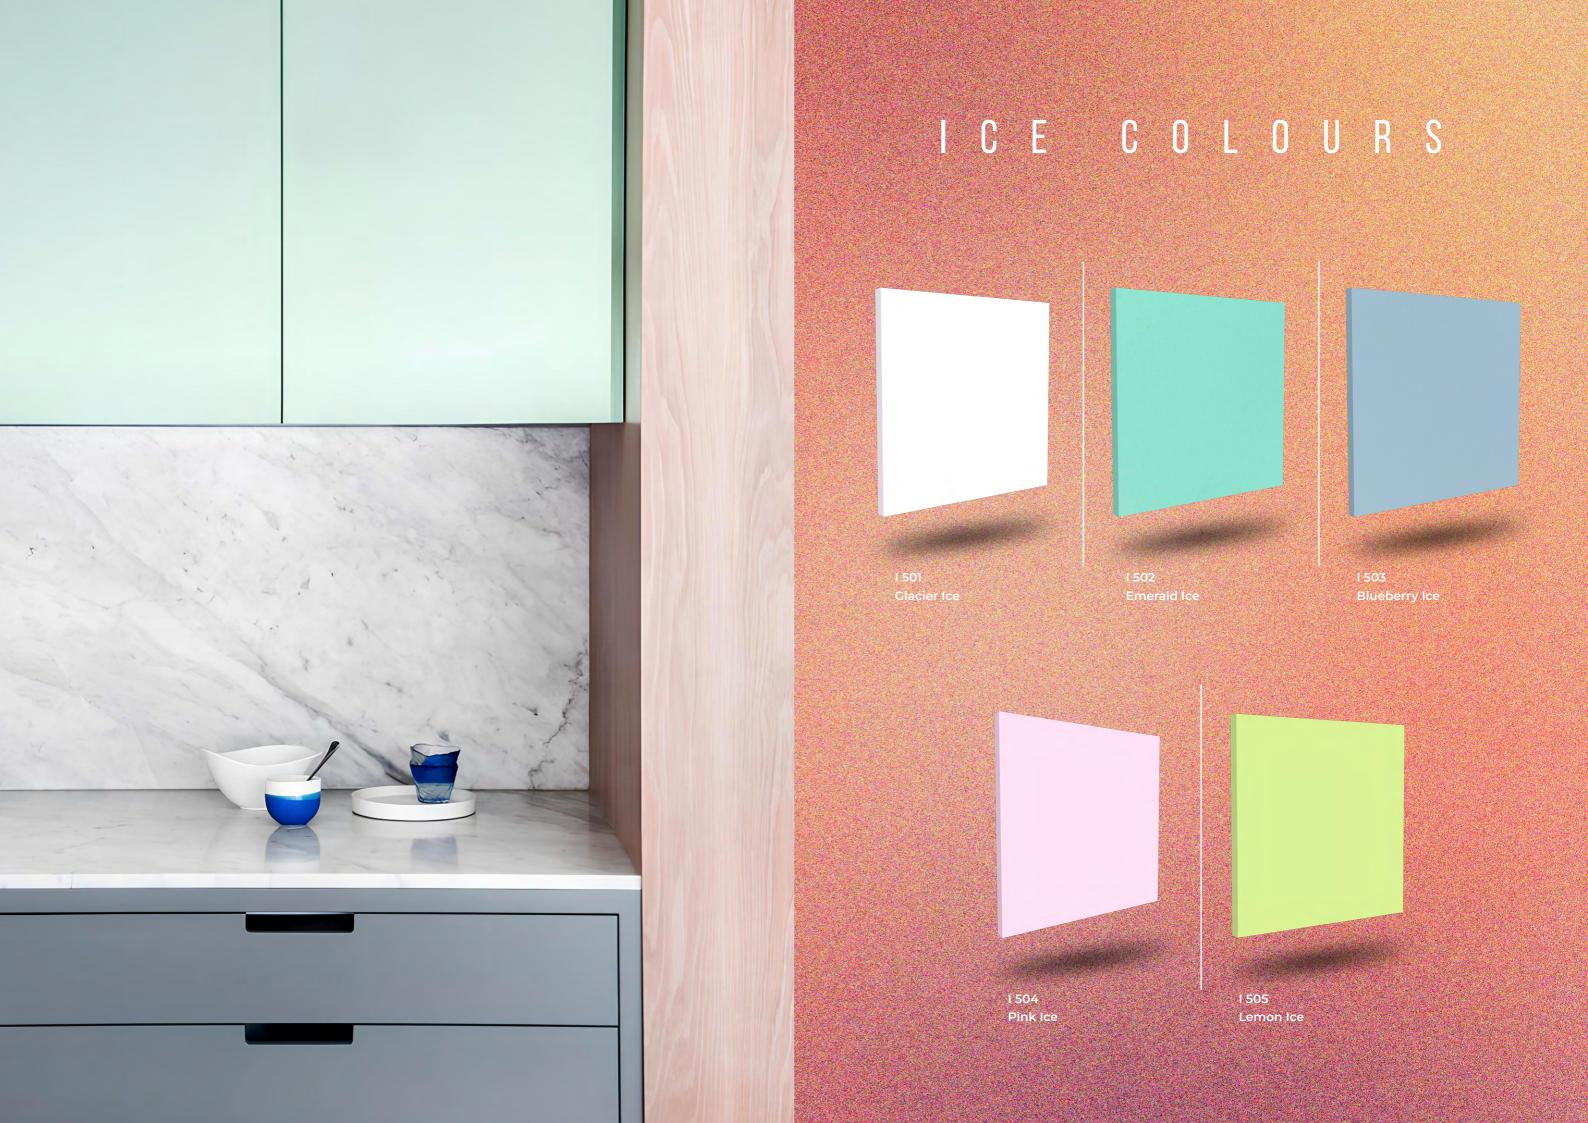

#### Translucent Elegance, Illuminated Brilliance

Designed for backlit applications, the Ice Colours Collection features pastel-toned, translucent surfaces that radiate a soft, ethereal glow. Perfect for accent walls, statement installations, and ambient lighting effects, these surfaces add a sense of fluidity and modern sophistication to any setting.