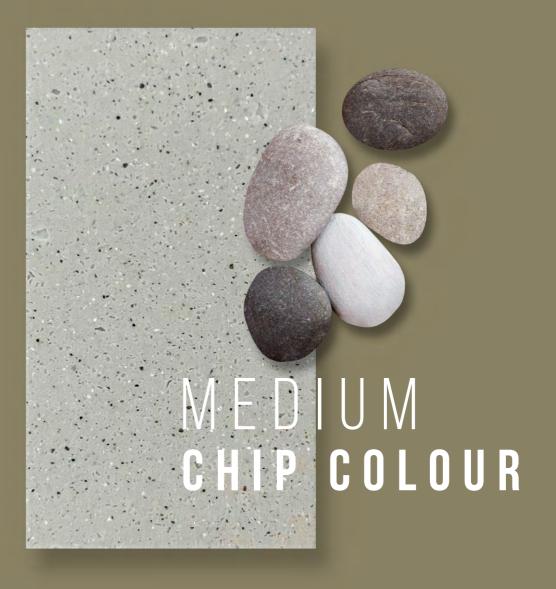

#### Striking Depth, Harmonious Texture

With more pronounced yet evenly distributed chips, this range creates a refined interplay of texture and contrast. The enhanced depth lends a dynamic yet balanced aesthetic, making it ideal for interiors that require subtle vibrance with a modern edge.

# M E D I U M C H I P C O L O U R

M 401 Everest

M 402 Edelwise

M 403 Crystal Beige

# MEDIUM CHIP COLOUR

M 411 Cocoa Chips

M 412 King Sand

M 413 <u>Urban S</u>now

M 414 Corona

M 417 Tapioca Pearl

M 419 Vocalise

We offer top-quality of Solid Surface Sheets and Acrylic Solid Surface Sheets available in a wide range of Ice Colors and styles, perfect for your project. Boasts a vast network of Manufacturers, Suppliers, Provider, Traders, or Wholesaler and Dealer across India, including Mumbai, Navi Mumbai, and Thane. These durable and versatile sheets offer both aesthetic appeal and practicality, making them ideal for a variety of applications in both residential and commercial needs, offering professionalism and efficiency. Our extensive selection ensures you'll find the perfect solution to meet your design and functional needs.