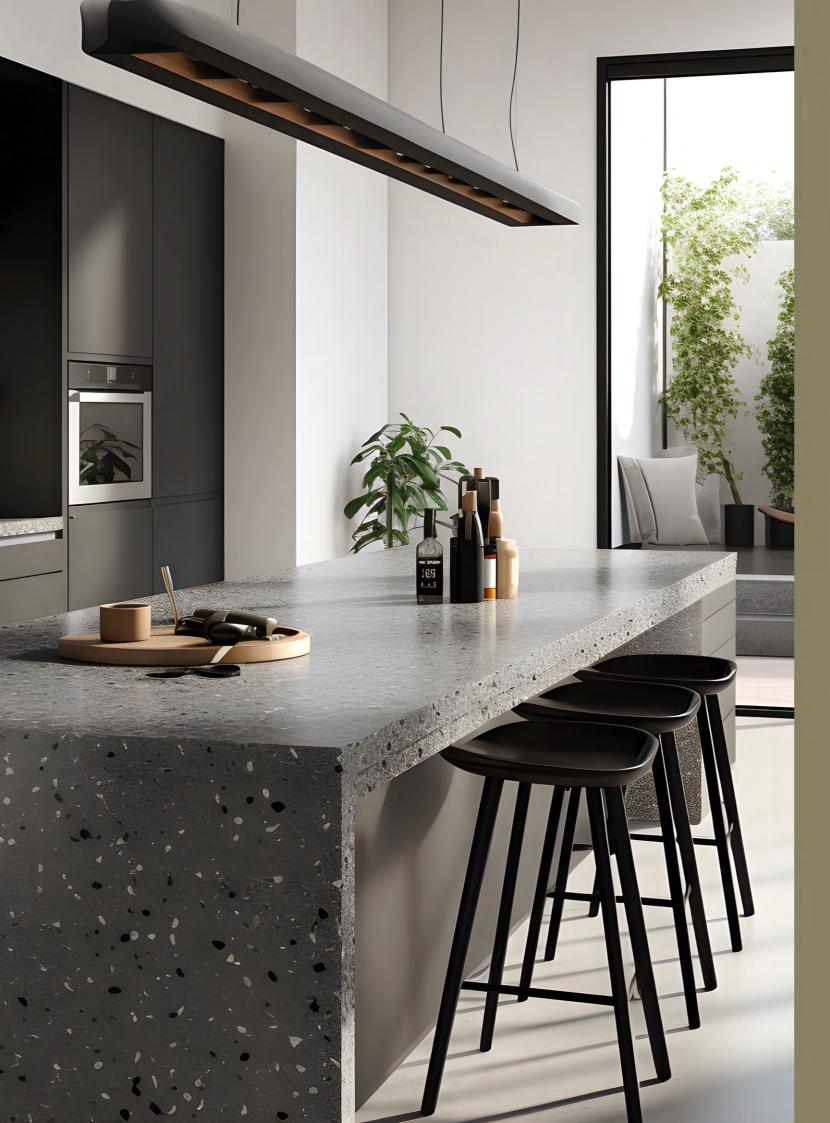

#### Subtle Textures, Refined Charm

This collection introduces delicately embedded chips, adding a soft speckled effect that enriches the surface without overpowering the design. Perfect for those who appreciate sophisticated simplicity, it balances texture and refinement, bringing depth to any space.

#### Striking Depth, Harmonious Texture

With more pronounced yet evenly distributed chips, this range creates a refined interplay of texture and contrast. The enhanced depth lends a dynamic yet balanced aesthetic, making it ideal for interiors that require subtle vibrance with a modern edge.