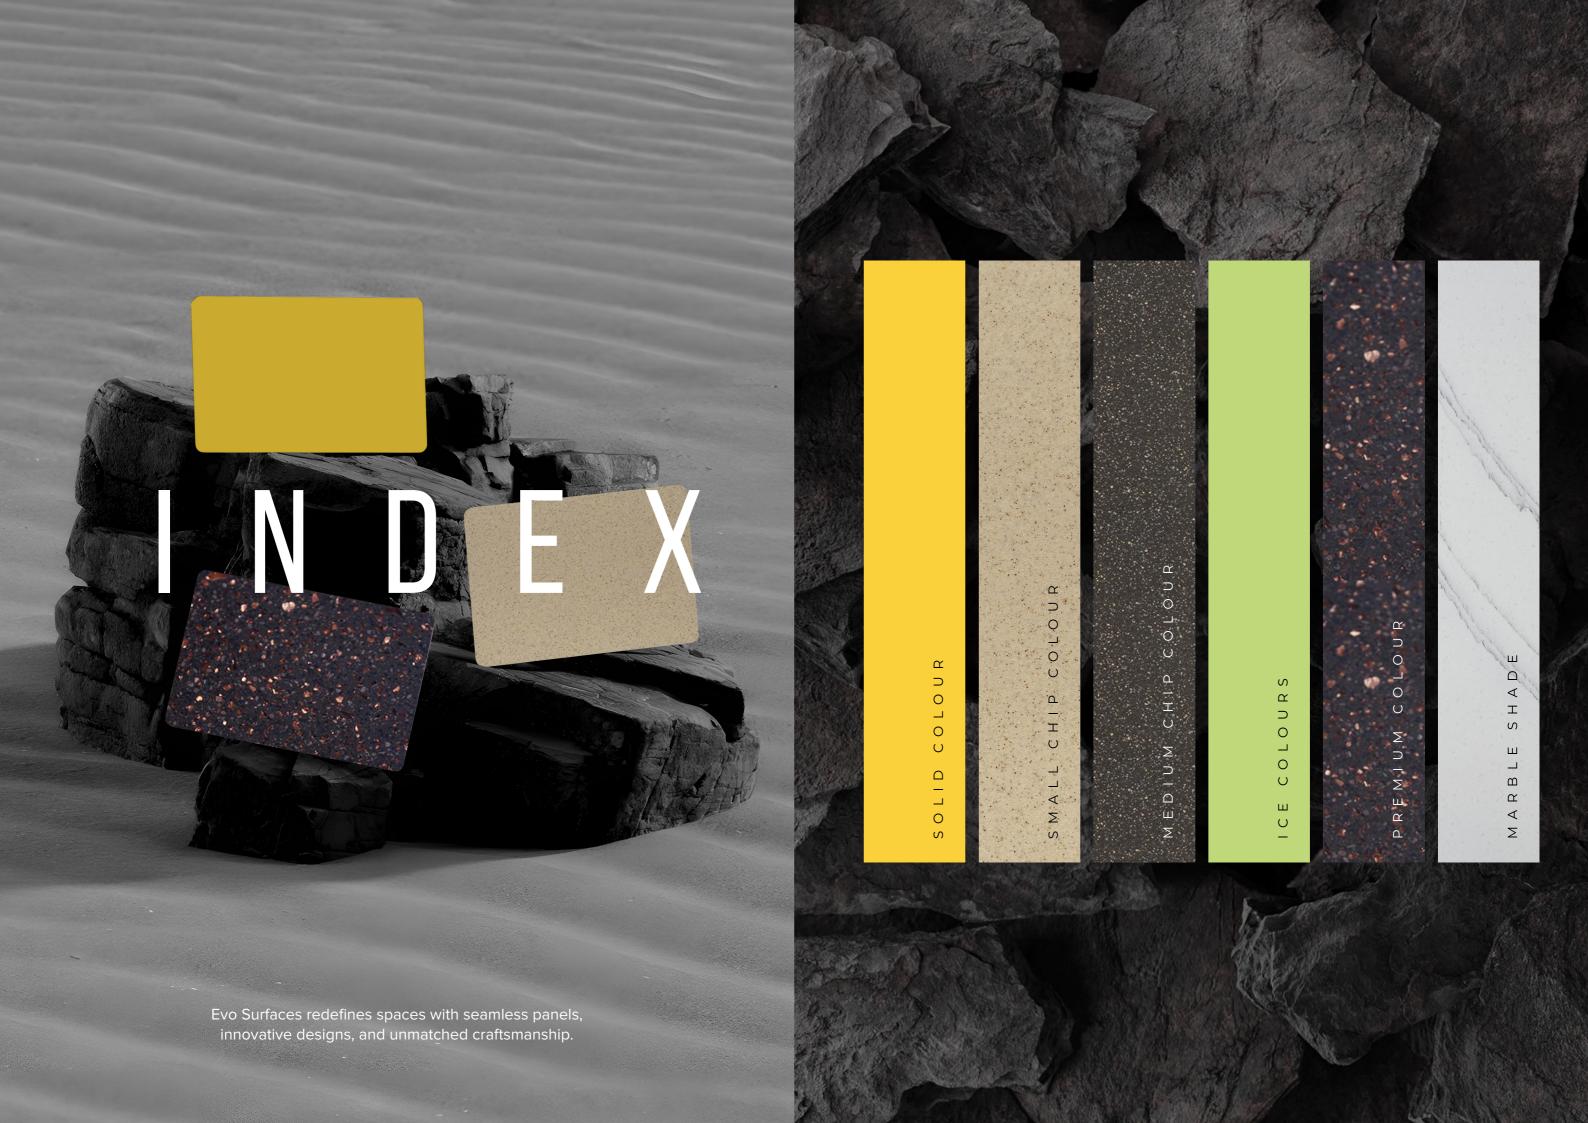

#### Pure Sophistication, Seamless Perfection

A tribute to understated elegance, our Solid Colours offer a uniform, uninterrupted finish that enhances interiors with effortless grace. From subtle neutrals to bold statement hues, this collection provides a versatile and timeless palette, making it an ideal choice for a wide range of design applications.

#### Subtle Textures, Refined Charm

This collection introduces delicately embedded chips, adding a soft speckled effect that enriches the surface without overpowering the design. Perfect for those who appreciate sophisticated simplicity, it balances texture and refinement, bringing depth to any space.

#### Striking Depth, Harmonious Texture

With more pronounced yet evenly distributed chips, this range creates a refined interplay of texture and contrast. The enhanced depth lends a dynamic yet balanced aesthetic, making it ideal for interiors that require subtle vibrance with a modern edge.

#### Translucent Elegance, Illuminated Brilliance

Designed for backlit applications, the Ice Colours Collection features pastel-toned, translucent surfaces that radiate a soft, ethereal glow. Perfect for accent walls, statement installations, and ambient lighting effects, these surfaces add a sense of fluidity and modern sophistication to any setting.

#### Distinctive Craftsmanship, Unparalleled Luxury

Tailored for exclusive interiors, this collection showcases intricate patterns and rich tonal variations, reflecting the finest craftsmanship. Each surface is a work of art, transforming spaces with depth, character, and a luxurious appeal.

#### The Grandeur of Nature, Reinvented

Inspired by the timeless beauty of natural stone, this collection captures the classic veining of Italian marbles like Statuario, the artistic intricacy of Terrazzo, and the luminous depth of Onyx. Offering the elegance of stone with the practicality of solid surfaces, it allows designers to create statement interiors with enduring sophistication.