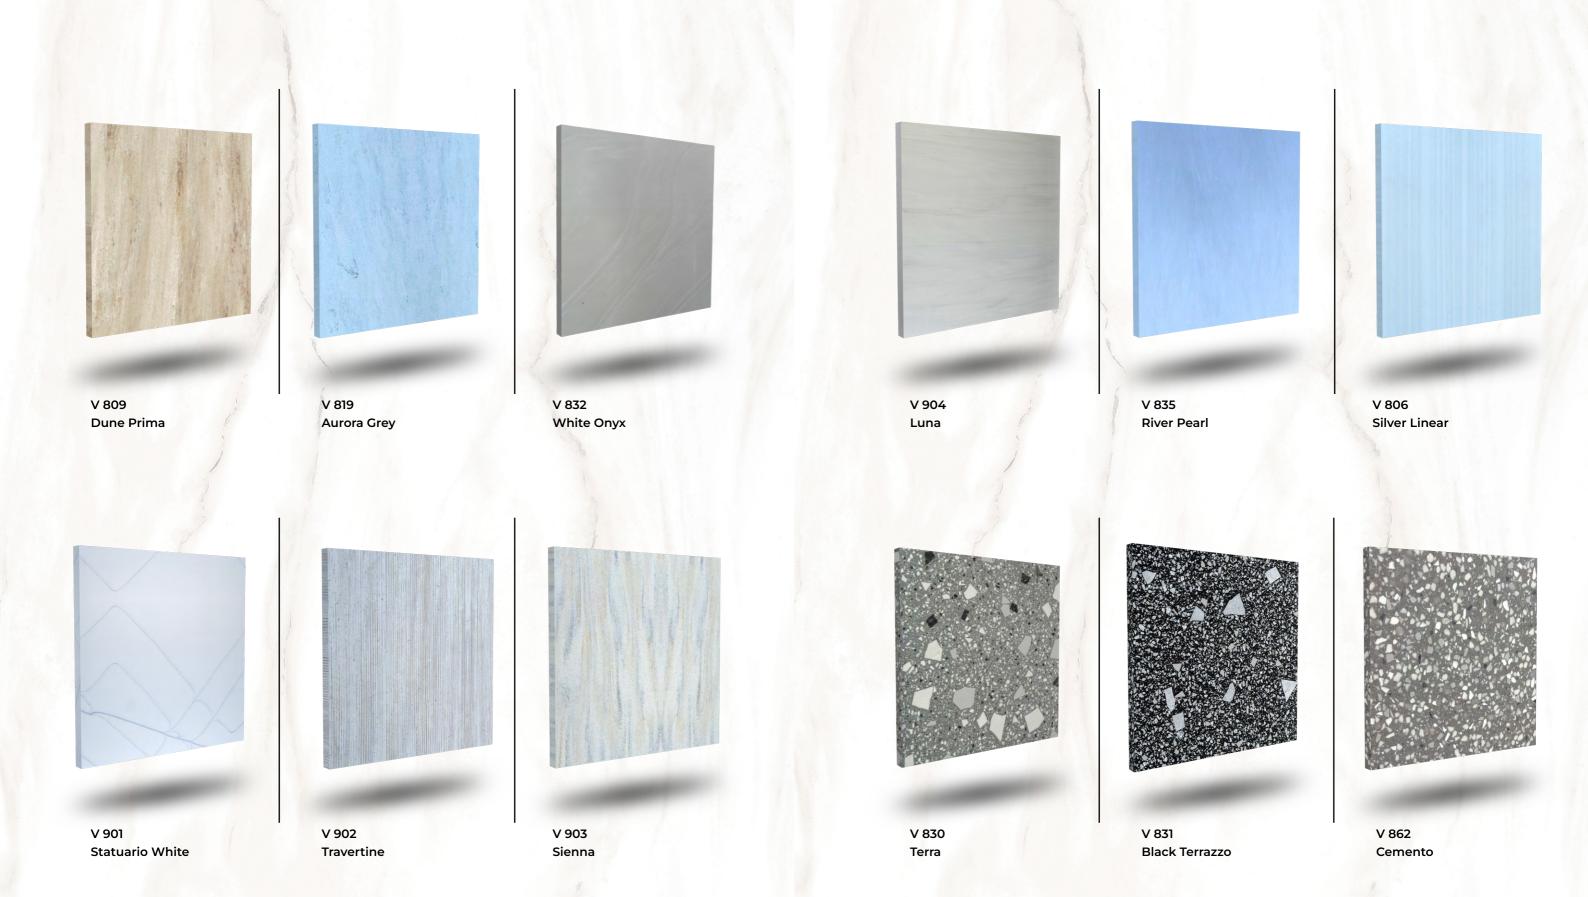

# MARBLE COLOUR

### MARBLE COLOUR

#### The Grandeur of Nature, Reinvented

Inspired by the timeless beauty of natural stone, this collection captures the classic veining of Italian marbles like Statuario, the artistic intricacy of Terrazzo, and the luminous depth of Onyx. Offering the elegance of stone with the practicality of solid surfaces, it allows designers to create statement interiors with enduring sophistication.