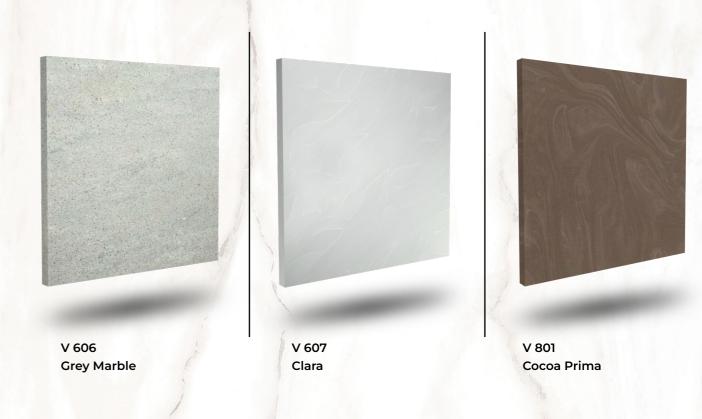

# MARBLE COLOUR

### MARBLE COLOUR

#### The Grandeur of Nature, Reinvented

Inspired by the timeless beauty of natural stone, this collection captures the classic veining of Italian marbles like Statuario, the artistic intricacy of Terrazzo, and the luminous depth of Onyx. Offering the elegance of stone with the practicality of solid surfaces, it allows designers to create statement interiors with enduring sophistication.