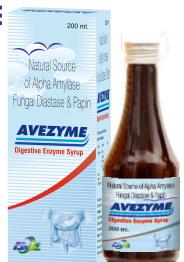

## **Avezyme**

Syrup

Natural Source of Alpha Amylase Fungal diastase & Papin Syrup