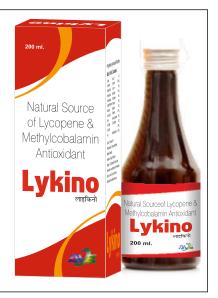

## Lykino

Syrup

Natural source of Lycopene & Methylcobalamin Antioxidant Syrup