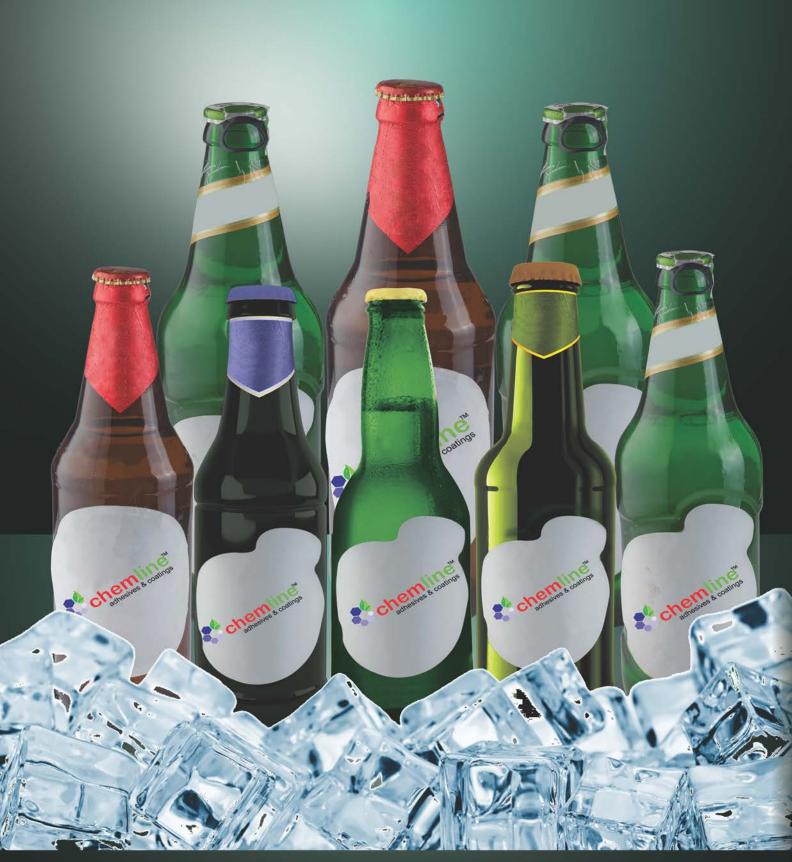

# Labelling Adhesives For BREWERIES

### CHEMLINE is a market leader for supply of Labelling Adhesives in Beer Industry

Chemline has a series of water-base adhesives designed for glass bottle labelling, which exhibits excellent machinability on high speed rotary labellers and superior bonding strength to all types of glass bottles in brewing industry.

Product key features:

- High Tack
- Good Mileage
- Compatible on high / slow speed machines.
- Suitable to all types of climatic conditions.