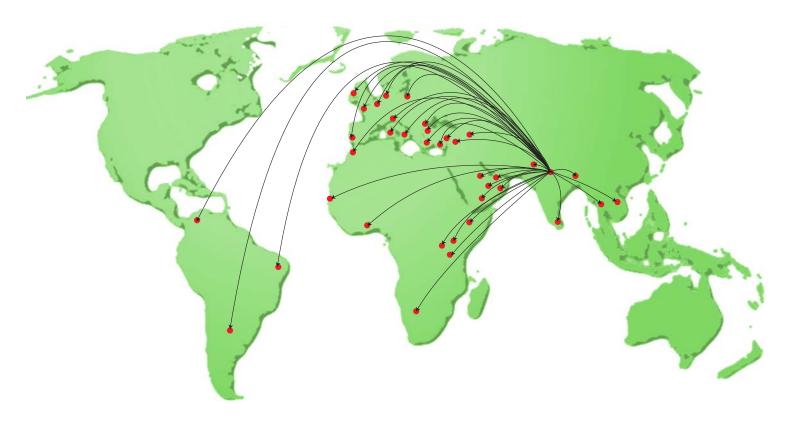

### **GLOBAL PRESENCE**

#### **MARKETING & EXPORT ACTIVITIES**

Owing to superior quality & competitive price, CHEMLINE exports its products to about 35 countries. The products have been widely accepted and regularly exported to a number of corporate customer in:

Europe The Middle East Latin America South East Asia Countries of Africa CIS CHEMLINE products are supplied world-wide either directly to the customers or through our network of Agents and Distributors. Apart from above countries, CHEMLINE has marketing support offices in major metros in India to work closely with customers.