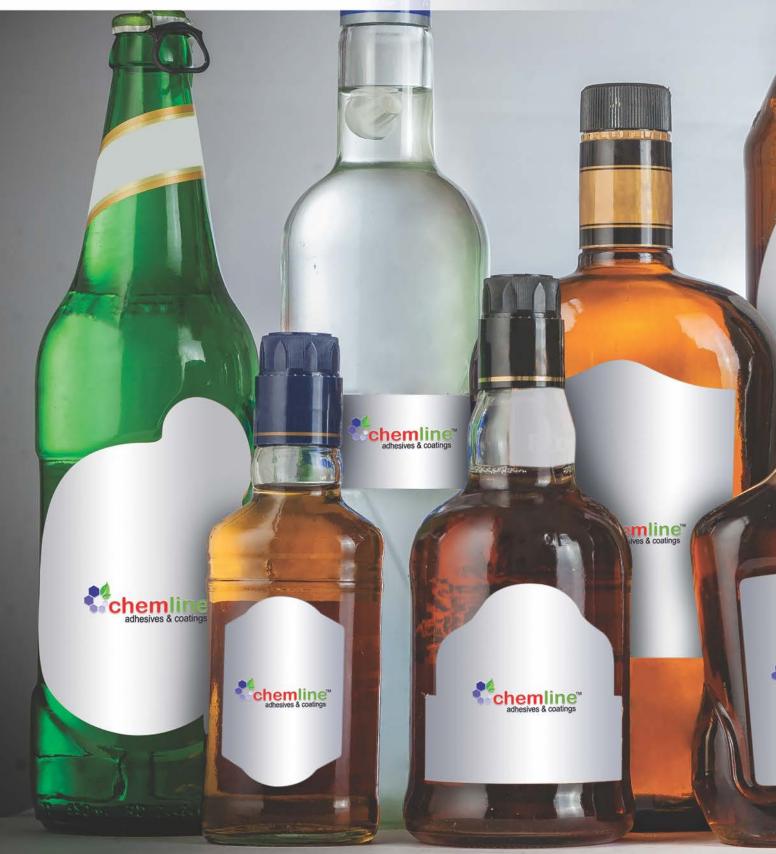

# Glass/Pet Bottle Labelling For Distilleries Food & Pharma

### CHEMLINE was first to manufacture Transparent Adhesive in India. Ideal for Moderate to High Speed Machines.

- Chemline is a leader in adhesives for Distilleries, Pharmaceuticals & Food Industries.
- CHEMIGUM is highly versatile on coated and non-coated labels at a wide range of operating speeds.
- Transparent adhesive offers high Wet tack, faster setting time, above all exhibits consistent clean machining, eliminates label flagging, wrinkle formation and air bubble formation.
- Readily available in different viscosity ranges and best suited for automatic, semi-automatic and manual gumming machines.