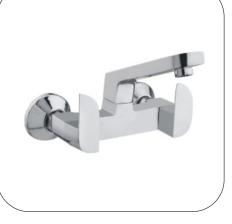

Swan Neck

**Pillar Cock** 

**Concealed Stop Cock** 

Wall Mixer Tele. with L Bend

Sink Cock

Long Nose

**Angle Valve** 

**Centre Hole Basin Mixer** 