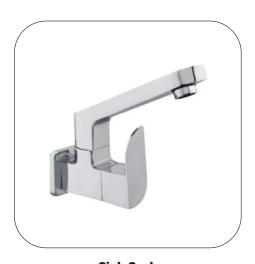

Swan Neck

**Pillar Cock** 

**Concealed Stop Cock** 

Wall Mixer Tele. with L Bend

Sink Cock

Long Nose

**Angle Valve** 

**Centre Hole Basin Mixer** 