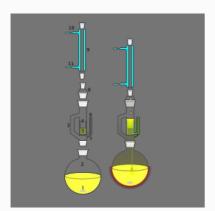

Ether Condenser

Friedrich Condensers

double surface condenser globular extraction

Seprating Funnel

Dropping Funnel Ptfe Key

dropping funnel with stopcock

dropping funnel with ptfe

Soxhlet Extractor

Spare Extractor

soxhlet extraction apparatus

weighing bottle tall from cap type

Weighing Bottle

weighing bottle

Lab Adapter Receiver Straight Socket to Rubber

expansion adapter

Lab Adapter Receiver With Straight Plain Bend