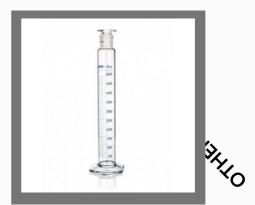

Double Coil Condenser

**Bulb Condensers** 

dufton fractionating columns

Chromatography Coloumns

Laboratory Burette

Gas Measuring Burette

Measuring Cylinder

Borosilicate Glass Conical Flask