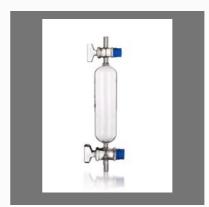

Ether Condenser

Friedrich Condensers

double surface condenser globular extraction

Seprating Funnel

Dropping Funnel Ptfe Key

dropping funnel with stopcock

dropping funnel with ptfe

Soxhlet Extractor

dripping funnel separator

Reagent bottle

Buchi Flask

separating funnel

volumetric or measuring flask

Thistle Funnel

culture tube with screw cap

Liebig Condensers