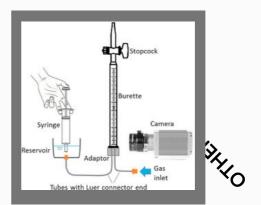

Double Coil Condenser

**Bulb Condensers** 

dufton fractionating columns

Chromatography Coloumns

Laboratory Burette

Gas Measuring Burette

Measuring Cylinder

Borosilicate Glass Conical Flask