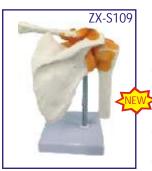

### 7X-S109 **Shoulder Joint Model Flexible**

- Price Rs. 1670.00
- Life size Made of PVC
- Show shoulder joint abduction, adduction, forward tilt, backward tilt and inward/outward rotation.
- It is constructed with flexible plastic ligaments.
- Mounted on a plastic base.
- Key card / Manual provided.

# ZX-S110

- Key card / Manual provided.