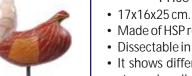

#### **ZX-1601 Bone Microstructure**

• Price Rs.4500.00

- 30x20x16cm Made of HSP resin
- 3-D section of a lamellar bone.
- It helps to understand the typical elements of a lamellar bone along with the Volkmann & Haversian system, spongy & compact parts, endosteum, cortical substance & osteocytes.
- Model shown various planes in cross and logitudinal section.
- 19 features marked.
- Key card / Manual provided.