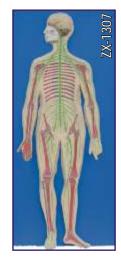

etal stand with wooden base.
- 142 features labeled & relevant descriptive names written directly on model.
- Key card / Manual provided.



#### ZX-1610E Reflex Arc

- Price Rs. 1925.00
- 30x40x3cm. Made of HSP resin
- The model shows sensory, neural & motor elements of a complete reflex arc.
- Mounted on sturdy wooden base.
- 22 features marked.
- Key card / Manual provided.



#### ZX-1317PN Nervous System Model PVC

- Price Rs. 15240.00
- Size: Half size
   Made of PVC
- · Well illustrated and informative
- Beautifully painted in bright colors
- Model is accurately made from actual specimen references, photographs and encyclopedia reference under expert quidance.
- Model is great teaching tool for anatomy lessons.
- Mounted on base.
- 33 features marked.
- Key card / Manual provided.



#### ZX-1307 **Human Nervous System**

- Price Rs. 4650.00
- Half life size Made of HSP resin
- Model is a schematic representation of the central and peripheral nervous system, including spinal nerves radiated from central nervous system to other parts of body.
- Mounted on wooden base board.
- 39 features marked.
- Key card / Manual provided.



#### ZX-1602 Neuron

- Price Rs. 3300.00
- 30x20x12 cm • Made of HSP resin. Motor neuron model in three-dimension.
- Model shows branching dendrites, myelin-wrapped axon and node of Ranvier.
- Removable axon section shows cytological ultra structure, layers of myelin sheath, neurolemma and schwann cell.
- 19 features marked.
- Key card / Manual provided.

### **CPR MANIKINS**



MB001B+ (AD) CPR Training Manikin Advance (Torso)

- Price Rs. 185