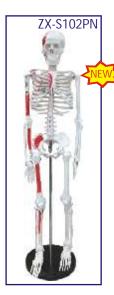

### ZX-S102PN

### Human Skeleton Model 85 cm Numbered

- Price Rs. 4720.00
- Life size
   Made of PVC
- Demonstration of anatomically accurate natural movements.
- The points of origin (Red) and attachment (Blue) of the most important muscles from head to foot are marked in colour on the right side.
- Mounted on stand.
- 49 features marked.
- Key card / Manual provided.