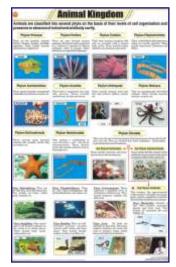

### ZOOLOGY

STZ01 Animal Kingdom: Classification in several phylum, Classification of sub-phylum vertebrata into different classes.

STZ02 Animal Cell: Structure.

STZ03 Animal Cell Organelles: Nucleus, Nuclear membrane, Cell membrane, Golgi bodies, Centriole, Ribosomes, Endoplasmic reticulum, Cilium, Flagellum, Mitochondria, Lysosome, Peroxisome.