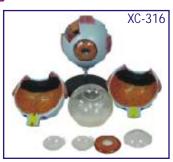

## AL MODELS ON HUMAN ANATOMY

|       | Dissectable Models (Fibre Glass)                 |                  |
|-------|--------------------------------------------------|------------------|
| HA126 | Eye Ball                                         | Each Rs. 300.00  |
| HA127 | Human Heart                                      | Each Rs. 300.00  |
| HA128 | Human Ear                                        | Each Rs. 300.00  |
| HA129 | Human Brain                                      | Each Rs. 300.00  |
| HA130 | Human Kidney                                     | Each Rs. 300.00  |
|       | Fibre Glass Models (Wooden Base) size 81 × 31 cm |                  |
| HA151 | Human Digestive System                           | Each Rs. 1200.00 |
| HA152 | Human Blood Circulatory                          | Each Rs. 1200.00 |
| HA153 | Human Nervous System                             | Each Rs. 1200.00 |
| HA154 | Human Reproductive Male                          | Each Rs. 1200.00 |
| HA155 | Human Reproductive Female                        | Each Rs. 1200.00 |
| HA156 | Human Excretory System                           | Each Rs. 1200.00 |
|       |                                                  |                  |