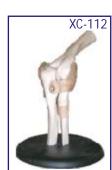

### XC-112 Elbow Joint

- Price Rs. 1690.00
- Size: 12.5 × 12.5 × 32cm.
- Hinge joint, Pivot joint
- Life size, on stand
- · Demonstrates flexion, extension, and internal/external rotation of the radius.
- Includes flexible, artificial ligaments.