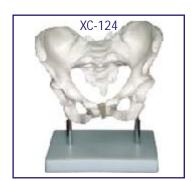

and features of the hip, sacrum, coccyx & pubic symphysis.
- Sacral canal clearly depicted.
- Mounted on removable stand.
- Key card / Manual provided.



### ZX-1204 Miniature Skull Model PVC

- Price Rs. 620.00
- 5x10x7.5 cm Made of PVC
- Dissectable in 3 parts
- Bonnet can be removed, Mandible is movable. The foramen & fossa are present.
- Key card / Manual provided.



#### ZX-1201 Human Fetal Skull

- Price Rs. 1590.00
- Made of HSP resin having long durability.
  Natural size. Movable lower jaw.
- Total 41 parts labeled.
- Beautifully painted in colours.
- Showing incomplete ossification of skull bones, fontanelles, frontal and parietal eminences, various skull bones like occipital, temporal, sphenoid, frontal, mandible and maxilla.



XC-123 Adult Male Pelvis

• Price Rs. 2440.00



XC-124 **Adult Female Pelvis** 

• Price Rs. 2440.00



#### ZX-1214P Shoulder Joint Section Model

- Price Rs. 3770.00
- Life size Made of PVC Cross section of a human right shoulder.
- Textures of the spongy and compact bone material, directional striations of the muscle, smooth ribbing of nerve bundles and the smooth lumpy fat areas can be felt over in great detail with this relief model.
- It shows the scapula, clavical, humerus and 1st-5th ribs, lateral cord, axillary artery, articular cartilage, deltoid, bicep, ligaments, fat, arteries, veins and dermis presented in one convenient model.
- Mounted on a plastic base.
   Key card / Manual provided.



### ZX-1215P Hip joint Section Model

- Price Rs. 3770.00
- Life size Made of PVC Cross section of a human right hip.
- Textures of th