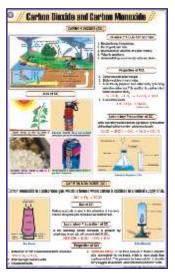

### **CHFMISTRY**

- STC01 Atom And Atomic Structure: JJ Thompson discharge tube experiment, Rutherford's gold leaf experiment, Chadwick, Goldstein, Rutherford & Bohr's contribution.
- STC02 Chemical Reactivity of an Element: Reactivity series of metals.
- STC03 Chemical Reaction & its Characteristics
- STC04 Classification of Chemical Reactions: Combination reaction, Decomposition reaction, Displacement reaction, Drouble displacement reaction, Redox reaction, Exothermic endothermic reaction, Photochemical reaction.
- STC05 Valencies of Elements
- STC06 Chemical Bonding: Covalent bonding, Ionic bonding, Metallic bonding, Hydrogen bonding.
- STC07 Combustion: Types of combustion rapid, slow, explosion, complete, incomplete, ignition temperature.
- STC08 Separation of Substances: Distillation, Fractional distillation, Loading, Filteration, Churning, Evaporation & crystallisation, Magnetic separation, Sedimentation & decantation, Centrifugation, Sieving, Winnowing, Sublimation, Separating funnel
- STC09 Atmosphere and Composition of Air: Layers of atmosphere, Composition of air.
- STC10 Occurrence and Forms of Carbon
- STC11 Carbon dioxide and Carbon Monoxide
- STC12 Carbonates and Bicarbonates: Sodium carbonate, Calcium carbonate, Sodium bicarbonate.
- STC13 Sulphur: Extraction, Structure, Types, Effects of heat, Vulcanisation.