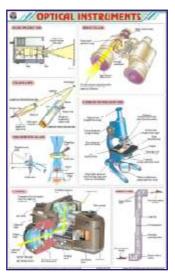

### **PHYSICS**

- STP01 Motion: Linear motion rectilinear, curvilinear; Rotational motion, Oscillatory motion, Periodic motion.
- STP02 Changes Around Us
- STP03 Metric Weights and Measures : SI units and their multiples and submultiples.
- STP04 Measurements: Standard systems of measurements.
- STP05 Sound: What is sound?, Decibel scale of different sounds, Characteristics of sound, Sonic boom, Ultrasound & echo.
- STP06 Wave Motion: Transverse wave, Longitudinal wave.
- STP07 Simple Machine: Lever, Pulley, Wedge, Inclined plane, Screw, Wheel & Axle.
- **STP08** The Lever: Lever of first class, second class, third class.
- STP09 Principle of Archimedes
- STP10 Pascal's Law
- STP11 Reflection of Light: Laws of reflection, Image formation by plane & spherical mirrors.
- STP12 Refraction Through a Glass Slab: Lateral displacement, Refractive index, Refraction through different mediums, Total internal reflection.
- STP13 Refraction Through Prisms: Dispersion, Refraction through equilateral prism, Re-combination of spectrum colours, Rainbow.
- STP14 Refraction of Light Through lenses: Image formation by concave and convex lenses.
- STP15 Optical Instruments: Slide projector, Binoculars, Telescope, Compound microscope, Magnifying glass camera, Periscope.
- STP16 Microscope : Compound microscope, Electron microscope, Ray diagram.
- STP17 Telescope : Refracting telescope, Ray diagram of refracting & reflecting (cassegrain) telescope.
- STP18 Eye and its Defects: TS of eyeball, Presbyopia, Cataract, Myopia, Hypermetropia, Astigmatism.
- STP19 Electric Current-Sources-Effects
- STP20 Static Electricity: Electroscope, Vande-Graff generator, Electrostatic induction, Lightning spark, Photocopier.
- STP21 Current Electricity: Electric current, Conventional current, Wiring of a plug, Transmission of electricity, Electric circuit inside a torch and a house.
- STP22 Ohm's Law & Electrical Resistance : Ohm's law, Factors affecting resistance, Resistance of series and parallel combination.