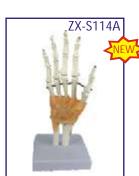

### 7X-S114A Hand Joint Model Flexible

- Price Rs. 1840.00
- Life size Made of PVC
- All joints are movable according to real human flexibility, with radius and ulna.
- It is constructed with flexible plastic ligaments
- Mounted on a plastic base.
- Key card / Manual provided.