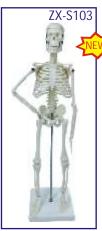

ZX-S103

### Desktop Skeleton 45 cm

- Price Rs. 1250.00
- 45 cm
- Made of PVC
- Features three part skull, bonnet can be removed, Mandible is movable & skull foramens, fissures, processes are well depicted. Vertebral column is fixed.
- Flexible arms and legs allow for realistic movement.
- Mounted on stand
- Key card / Manual provided.