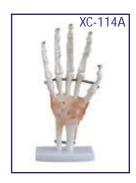

### XC-114A Life-Size Hand Joint with Ligaments

- Price Rs. 1925.00
- Demonstrate all of hand functionality and the external anatomical structures.
- Including flexible, artificial ligaments. Made of PVC plastic. Natural size.