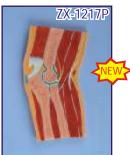

#### ZX-S111 Knee Joint Model Flexible

- Price Rs. 1840.00
- Life size Made of PVC
- Model represents a functional model of knee joint with lateral ligaments, meniscus and patellar ligament.
- It is constructed with flexible plastic ligaments.
- Mounted on a plastic base.
- Key card / Manual provided.