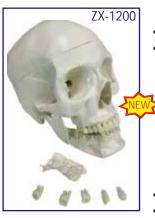

#### ZX-1200 Skull with Removable Lower teeth

ZX-1202PN

• Price Rs. 4720.00

- Life size Made of PVC • Dissectable into 4 parts.
- This high quality classic skull with 16 teeth for extraction is medically detailed in structure. The teeth of the lower jaw can be individually extracted and replaced, and have fully formed roots for detailed examination. The model has a bone flap on its right mandible for viewing the dental roots, spongiosa, nerve canal, and an impacted wisdom tooth. The calvaria is removable to show the internal structure of the skull. The mandible is articulated and removable. All of the joints, sutures. fissures, foramen, and styloid processes are highly accurate.
- It is a perfect tool for anatomical and dental study.
- Key card / Manual provided.