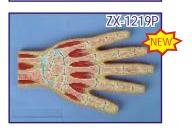

### 7X-S114A Hand Joint Model Flexible

- Price Rs. 1840.00
- Life size Made of PVC
- All joints are movable according to real human flexibility, with radius and ulna.
- It is constructed with flexible plastic ligaments
- Mounted on a plastic base.
- Key card / Manual provided.

### XC-114A Life-Size Hand Joint with Ligaments

- Price Rs. 1925.00
- Demonstrate all of hand functionality and the external anatomical structures.
- Including flexible, artificial ligaments. Made of PVC plastic. Natural size.