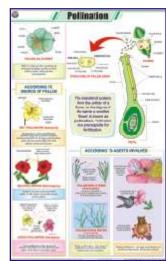

### **BOTANY**

- STB01 Plant Kingdom : Classification of plants, Cryptogamae, Phanerogame.
- STB02 Typical Plant: Non-flowering plants, Flowering plants.
- STB03 Typical Plant Cell: Structure.
- STB04 Plant Cell Organelles: Nucleus, Cell Wall, Cell membrane, Endoplasmic reticulum, Mitochondria, Golgi bodies, Plastids, Chloroplast.
- STB05 Plant Tissues: Meristematic, Permanent.
- STB06 Plant Cell Mitosis: Cell division in plant somatic cells.
- STB07 Plant Cell Meiosis: Reductional cell division in plants.
- STB08 T.S. Stem Monocot : Maize stem.
- STB09 T.S. Dicot Stem (Sunflower): T.S. stem of Helianthus annuus.
- STB10 T.S. Root Monocot : Maize root.
- STB11 T.S. of Dicot Root: Gram root.
- STB12 T.S. Leaf Monocot : Maize, Boutelova (C<sub>4</sub> grass), Poa annua (C<sub>6</sub> grass).
- STB13 T.S. Leaf Dicot : Mango, Waterlily, Nerium oleander.
- STB14 Types of Leaves : Simple, Compound, Heterophyll, Phyllotaxy, Vanation
- STB15 Root Systems: Tap, Fibrous, Adventitious.
- STB16 Structure of Flower: Parts, Symmetry & floral diagram Actinomorphic, Zygomorphic, Assymetrical, Position of floral organs.
- STB17 Calyx and Corolla: Calyx modifications, Shapes of corolla.
- STB18 Inflorescences: Racemose, Cymose.
- STB19 Fruits: Parts, Classification simple, Aggregate, Composite.
- STB20 The Seed: Structure & Germination: Dicot-exalbuminous & albuminous, Monocot exalbuminous & albuminous, Condition necessary for germination, Epigeal, Hypogeal.
- STB21 Germination of Seed Bean & Pea : Hypogeal germination, Epigeal germination.
- STB22 Dispersal of Fruits & Seeds : Dispersal by air, animals, water, explosion.
- STB23 Photosynthesis: Calvin benson cycle light reaction, Dark reaction, Requirements.
- STB24 Plant Diseases: Black rot, Late blight, Bacterial wilt, Smut, Brown spot, TMV, Brown rust, Yellow mosaic, Red rot, Bacterial blight, Powdery mildew, Leaf curl.
- STB25 Reproduction in Plants: Vegetative reproduction, Spore formation, Sexual reproduction of flowering plants.
- STB26 Pollination: Autogamy, Geitonogamy, Xenogamy, Anemophily, Hydrophily, Biotic (zoophily).
- STB27 Double Fertilization: Megasporogenesis, Microsporogenesis.
- STB28 Artificial Vegetative Propagation: Tissue culture, Cutting, Layering, Grafting.
- STB29 Stem Modifications: Underground modification, Subaerial modification, Aerial modification.
- STB30 Root Modifications: Modifications of tap root, Adventitous root and roots for support.
- STB31 Hydrophytes: External features & anatomical characters.
- STB32 Mesophytes: General description, external features & anatomical characters.