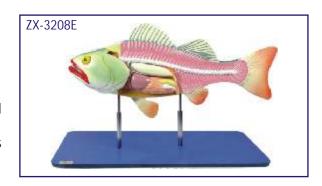

- Replica model on stand of a bony fish (perch)
- Model is longitudinally dissected in 5 parts.
- Details of external features are shown on one side & internal anatomy is shown on other side.

• Price Rs. 5200.00

- Removable parts are magnetically secured in position. 42 parts labeled in total.
- Life size.

**ZX-3201 HYDRA** 

- Price Rs. 2200.00
- 4 piece model mounted on board.
- Significant anatomical features shown include ectoderm, mesoglea, coelenteron, male testis and female egg cells, buds, hypostome, nematoblast cells, cnidoblast etc.
- 28 parts are labeled in total.