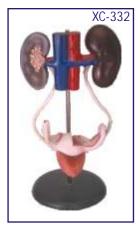

## AL MODELS ON HUMAN ANATOMY

|       | Dissectable Models (Fibre Glass)                 |                  |
|-------|--------------------------------------------------|------------------|
| HA126 | Eye Ball                                         | Each Rs. 300.00  |
| HA127 | Human Heart                                      | Each Rs. 300.00  |
| HA128 | Human Ear                                        | Each Rs. 300.00  |
| HA129 | Human Brain                                      | Each Rs. 300.00  |
| HA130 | Human Kidney                                     | Each Rs. 300.00  |
|       | Fibre Glass Models (Wooden Base) size 81 × 31 cm |                  |
| HA151 | Human Digestive System                           | Each Rs. 1200.00 |
| HA152 | Human Blood Circulatory                          | Each Rs. 1200.00 |
| HA153 | Human Nervous System                             | Each Rs. 1200.00 |
| HA154 | Human Reproductive Male                          | Each Rs. 1200.00 |
| HA155 | Human Reproductive Female                        | Each Rs. 1200.00 |
| HA156 | Human Excretory System                           | Each Rs. 1200.00 |
|       |                                                  |                  |