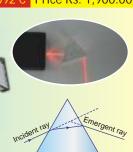

### **PHYSICS**

- STP01 Motion: Linear motion rectilinear, curvilinear; Rotational motion, Oscillatory motion, Periodic motion.
- STP02 Changes Around Us
- STP03 Metric Weights and Measures : SI units and their multiples and submultiples.
- STP04 Measurements: Standard systems of measurements.
- STP05 Sound: What is sound?, Decibel scale of different sounds, Characteristics of sound, Sonic boom, Ultrasound & echo.
- STP06 Wave Motion: Transverse wave, Longitudinal wave.
- STP07 Simple Machine: Lever, Pulley, Wedge, Inclined plane, Screw, Wheel & Axle.
- **STP08** The Lever: Lever of first class, second class, third class.
- STP09 Principle of Archimedes
- STP10 Pascal's Law
- STP11 Reflection of Light: Laws of reflection, Image formation by plane & spherical mirrors.
- STP12 Refraction Through a Glass Slab: Lateral displacement, Refractive index, Refraction through different mediums, Total internal reflection.
- STP13 Refraction Through Prisms: Dispersion, Refraction through equilateral prism, Re-combination of spectrum colours, Rainbow.
- STP14 Refraction of Light Through lenses: Image formation by concave and convex lenses.
- STP15 Optical Instruments: Slide projector, Binoculars, Telescope, Compound microscope, Magnifying glass camera, Periscope.
- STP16 Microscope : Compound microscope, Electron microscope, Ray diagram.
- STP17 Telescope : Refracting telescope, Ray diagram of refracting & reflecting (cassegrain) telescope.
- STP18 Eye and its Defects: TS of eyeball, Presbyopia, Cataract, Myopia, Hypermetropia, Astigmatism.
- STP19 Electric Current-Sources-Effects
- STP20 Static Electricity: Electroscope, Vande-Graff generator, Electrostatic induction, Lightning spark, Photocopier.
- STP21 Current Electricity: Electric current, Conventional current, Wiring of a plug, Transmission of electricity, Electric circuit inside a torch and a house.
- STP22 Ohm's Law & Electrical Resistance : Ohm's law, Factors affecting resistance, Resistance of series and parallel combination.