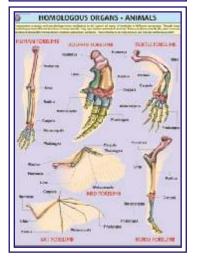

### GENETICS AND EVOLUTION CHARTS

Printed on Polyart Synthetic Paper. Size 70 x 100 cm. Price Rs. 210.00 Each

- GE01S Pedigree Analysis-1: showing standard symbols used in Pedigree Analysis and Sample Pedigree.
- GEO2S Pedigree Analysis-2: showing Autosomal Dominant Trait Pedigree such as Myotonic Dystrophy and Tongue Curler Pedigree.
- GE03S Pedigree Analysis-3: showing Autosomal Recessive Trait Pedigree such as Inheritance of Attached Ear Lobe and Inheritance of Sickle Cell Anaemia.
- GE04S Pedigree Analysis-4: showing X-linked Recessive Trait Pedigree such as Haemophilia and Colour Blindness Pedigree.
- GE05S Pedigree Analysis-5: showing X-linked Dominant Trait Pedigree such as Hypophosphatemia and Droopy Eyelids Pedigree.
- GE06S Pedigree Analysis-6: showing Y-linked Trait Hairy Ear and Mitochondrial Inheritance Pedigree.
- GE07S Homologous Organs Animals: showing Forelimbs of Bat, Turtle, Horse, Human, Bird and Dolphin demonstrating Homology.
- GEO8S Analogous Organs Animals: showing Wings of Bird, Butterfly, Pterosaur and Bat demonstrating Analogy.
- GEO9S Homologous Organs Plants: showing thorn of Bougainvillea, tendrils of Cucurbita, fleshy cylindrical stem of Euphorbia, fleshy flattened stem of Opuntia, leafy shoots of Chrysanthemum and pineapple representing Plant Homology.
- GE10S Analogous Organs Plants: showing thorn of Pyracantha, spine of Berberis vulgaris, prickles of Prosopis grandulosa and stipular spines of Black Locust representing Plant Analogy.
- GE11S Hybridisation-1 (Monohybrid Cross): Cross between Purple coloured and White coloured flower Pea Plant demonstrating inheritance of one dominant character and expression of recessive parental trait without blending in F2 generation.
- GE12S Hybridisation-2 (Dihybrid Cross): Cross between Pea Plants differing in two traits (pod colour & plant height) showing segregation of one pair of character is independent of the other pair of characters.
- GE13S Hybridisation-3 (Incomplete Dominance): Cross between true breeding Red and White Snapdragon flower plants showing one character is not completely dominant over other.