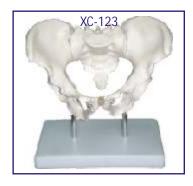

e of PVC Life size
- Easy to study the structures and features of the hip, sacrum, coccyx & pubic symphysis.
- Sacral canal clearly depicted.
- Mounted on removable stand.
- Key card / Manual provided.



### ZX-1204 Miniature Skull Model PVC

- Price Rs. 620.00
- 5x10x7.5 cm Made of PVC
- Dissectable in 3 parts
- Bonnet can be removed, Mandible is movable. The foramen & fossa are present.
- Key card / Manual provided.



#### ZX-1201 Human Fetal Skull

- Price Rs. 1590.00
- Made of HSP resin having long durability.
  Natural size. Movable lower jaw.
- Total 41 parts labeled.
- Beautifully painted in colours.
- Showing incomplete ossification of skull bones, fontanelles, frontal and parietal eminences, various skull bones like occipital, temporal, sphenoid, frontal, mandible and maxilla.



XC-123 Adult Male Pelvis

• Price Rs. 2440.00



XC-124 **Adult Female Pelvis** 

• Price Rs. 2440.00



#### ZX-1214P Shoulder Joint Section Model

- Price Rs. 3770.00
- Life size Made of PVC Cross section of a human right shoulder.
- Textures of the spongy and compact bone material, directional striations of the muscle, smooth ribbing of nerve bundles and the smooth lumpy fat areas can be felt over in great detail with this relief model.
- It shows the scapula, clavical, humerus and 1st-5th ribs, lateral cord, axillary artery, articular cartilage, deltoid, bicep, ligaments, fat, arteries, veins and dermis presented in one convenient model.
- Mounted on a plastic base.
   Key card / Manual provided.



### ZX-1215P Hip joint Section Model

- Price Rs. 3770.00
- Life size Made of PVC Cro