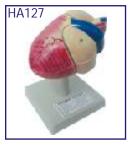

## AL MODELS ON HUMAN ANATOMY

|       | Dissectable Models (Fibre Glass)                 |                  |
|-------|--------------------------------------------------|------------------|
| HA126 | Eye Ball                                         | Each Rs. 300.00  |
| HA127 | Human Heart                                      | Each Rs. 300.00  |
| HA128 | Human Ear                                        | Each Rs. 300.00  |
| HA129 | Human Brain                                      | Each Rs. 300.00  |
| HA130 | Human Kidney                                     | Each Rs. 300.00  |
|       | Fibre Glass Models (Wooden Base) size 81 × 31 cm |                  |
| HA151 | Human Digestive System                           | Each Rs. 1200.00 |
| HA152 | Human Blood Circulatory                          | Each Rs. 1200.00 |
| HA153 | Human Nervous System                             | Each Rs. 1200.00 |
| HA154 | Human Reproductive Male                          | Each Rs. 1200.00 |
| HA155 | Human Reproductive Female                        | Each Rs. 1200.00 |
| HA156 | Human Excretory System                           | Each Rs. 1200.00 |
|       |                                                  |                  |