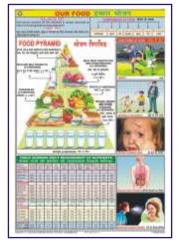

## CHARTS ON FOOD AND NUTRITION

Size 70 x 100 cm. English & Hindi combined. Laminated Each Rs. 160.00

- FN01 OUR FOOD: Chart shows various components and functions of food. It also illustrates food pyramid mentioning balance diet and daily requirement of nutrients by different age groups.
- FN02 PROTEINS: Chart shows both animal and plant sources of protein. It also explains various functions performed by proteins in our body and some special conditions of high protein needs.
- FNO3 FATS: Chart shows a brief classification of fats with a mention of essential fatty acids. It also shows some of the important functions and sources of fats.
- FN04 CARBOHYDRATES: Chart shows classification of carbohydrates as simple and complex with their various functions in the body. It also shows various foods rich in carbohydrates.
- FN05 VITAMINS: Good explainative chart depicting both fat soluble and water soluble vitamins with their various sources and reasons of requirement in the body.
- FN06 MINERALS: Important minerals like Sodium, Iron, Calcium, Iodine etc. required in our body to live a healthy life are shown in the chart. Chart also shows various functions they perform and their sources.
- FN07 WATER & ROUGHAGE: Chart shows the importance of water and roughage and some major functions performed by them in the body. Chart also gives a good knowledge about their sources.
- FN08 DEFICIENCY DISEASES: Chart shows the havoc conditions arised due to deficiency of various nutrients in the body and their symptoms. The understanding of chart will indicate the importance of good balanced diet.
- FN09 OVERNUTRITION DISORDERS: Chart shows that not only deficiency but also the over consumption of food is not good for health. Various overnutritional disorders with their causes and symptoms are depicted in the chart.
- FN10 Food's Nutritive Value: Chart shows the nutrient's composition of various common foodstuffs in a tabular form.