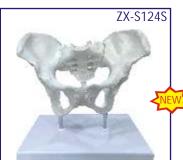

el is based on XC-104, includes 8 parts brain: frontal & parietal lobe, temporal & occipital lobe, encephalic trunk & cerebellum.

#### ZX-1209P Didactic Miniature Skull 15 Parts



- Price Rs. 2930.00
- 12.5x9x13 cm Made of PVC
- Consists of 15 parts.
- Suture of each bone is equipped with magnets to assemble easily. All the bones are depicted in different colours, making this model a useful tool to study the correct position and the relationship of all the structures.
- Key card / Manual provided.



#### ZX-S123S

### Male Pelvis Bone Model

- Price Rs. 2330.00
- Made of PVC Life size
- · Easy to study the structures and features of the hip, sacrum, coccyx & pubic symphysis.
- Separate coccyx.
- Sacral canal clearly depicted.
- Mounted on removable stand.
- Key card / Manual provided.



ZX-S124S

#### Female Pelvis Bone Model

- Price Rs. 2330.00
- Made of PVC Life size
- Easy to study the structures and features of the hip, sacrum, coccyx & pubic symphysis.
- Sacral canal clearly depicted.
- Mounted on removable stand.
- Key card / Manual provided.



### ZX-1204 Miniature Skull Model PVC

- Price Rs. 620.00
- 5x10x7.5 cm Made of PVC
- Dissectable in 3 parts
- Bonnet can be removed, Mandible is movable. The foramen & fossa are present.
- Key card / Manual provided.



#### ZX-1201 Human Fetal Skull

- Price Rs. 1590.00
- Made of HSP resin having long durability.
  Natural size. Movable lower jaw.
- Total 41 parts labeled.
- Beautifully painted in colours.
- Showing incomplete ossification of skull bones, fontanelles, frontal and parietal eminences, various skull bones