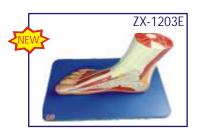

### ZX-1203E Foot Model

- Price Rs. 2000.00
- Made of HSP resin •Life size
- Model shows significant structures of the foot such as muscles, bones and ligaments
- 31 features marked.
- Key card / Manual provided.