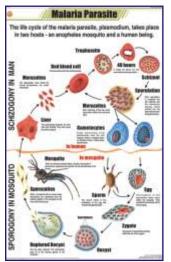

STZ10 Amoeba: Structure, Nutrition and reproduction.

Malaria Parasite: Life cycle of malaria parasite - plasmodium STZ11 vivax.

STZ12 Paramoecium: Structure, Nutrition, Locomotion and reproduction.

STZ13 Hydra: Structure, LS of body wall, Nematocyst, Reproduction & developmental stages.