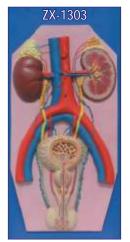

## AL MODELS ON HUMAN ANATOMY

|       | Dissectable Models (Fibre Glass)                 |                  |
|-------|--------------------------------------------------|------------------|
| HA126 | Eye Ball                                         | Each Rs. 300.00  |
| HA127 | Human Heart                                      | Each Rs. 300.00  |
| HA128 | Human Ear                                        | Each Rs. 300.00  |
| HA129 | Human Brain                                      | Each Rs. 300.00  |
| HA130 | Human Kidney                                     | Each Rs. 300.00  |
|       | Fibre Glass Models (Wooden Base) size 81 × 31 cm |                  |
| HA151 | Human Digestive System                           | Each Rs. 1200.00 |
| HA152 | Human Blood Circulatory                          | Each Rs. 1200.00 |
| HA153 | Human Nervous System                             | Each Rs. 1200.00 |
| HA154 | Human Reproductive Male                          | Each Rs. 1200.00 |
| HA155 | Human Reproductive Female                        | Each Rs. 1200.00 |
| HA156 | Human Excretory System                           | Each Rs. 1200.00 |
|       |                                                  |                  |