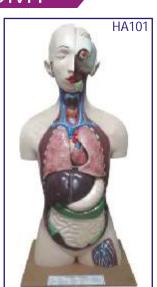

HA101 HUMAN BODY - Torso with head with detachable internal structure of Head and neck, Organs of Thorax and abdomen cavities of the viscera can be emptied, for study of blood vessels. Dissectable in 12 parts made of Fibre Glass painted in natural colours. Made of Fiber Glass. Life Size Non magnetic. Rs. 4750.00