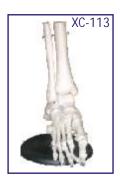

### XC-113A Life-Size Foot Joint with Ligaments

- Price Rs. 1925.00
- · Demonstrate all of foot functionality and the external anatomical structures. Including flexible, artificial ligaments.
- Made of PVC plastic.
- · Natural size.

### XC-113 Foot Joint

- Price Rs. 1690.00
- Made of PVC.
- Hinge joint.
- Gliding joint.
- Natural Size.