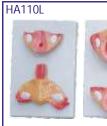

set Rs. 7500.00

HA110L Development of Fetus/Embryo set of 9 Large size

HA111F Full Size Human Female Body Fibre Glass

Showing organs & muscles Each Rs. 30000.00

HA111M Full Size Human Male Body Fibre Glass