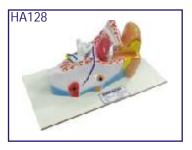

## AL MODELS ON HUMAN ANATOMY

|       | Dissectable Models (Fibre Glass)                 |                  |
|-------|--------------------------------------------------|------------------|
| HA126 | Eye Ball                                         | Each Rs. 300.00  |
| HA127 | Human Heart                                      | Each Rs. 300.00  |
| HA128 | Human Ear                                        | Each Rs. 300.00  |
| HA129 | Human Brain                                      | Each Rs. 300.00  |
| HA130 | Human Kidney                                     | Each Rs. 300.00  |
|       | Fibre Glass Models (Wooden Base) size 81 × 31 cm |                  |
| HA151 | Human Digestive System                           | Each Rs. 1200.00 |
| HA152 | Human Blood Circulatory                          | Each Rs. 1200.00 |
| HA153 | Human Nervous System                             | Each Rs. 1200.00 |
| HA154 | Human Reproductive Male                          | Each Rs. 1200.00 |
| HA155 | Human Reproductive Female                        | Each Rs. 1200.00 |
| HA156 | Human Excretory System                           | Each Rs. 1200.00 |
|       |                                                  |                  |