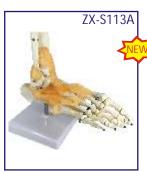

### ZX-S113A Foot Joint Model Flexible

- Price Rs. 1990.00
- Made of PVC Life size
- Accurate representation of the foot ioint and its ligaments
- It is constructed with flexible plastic ligaments
- Mounted on a plastic base.
- Key card / Manual provided.