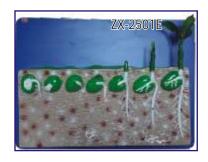

### ZX-2501E **Dicot Seed Germination**

- Price Rs. 1650.00
- Stages of germination (Hypogeal) in pea is shown.
- Mounted on wooden base.
- Size: 56 x 41 x 9 cm.
- 8 parts labeled in total