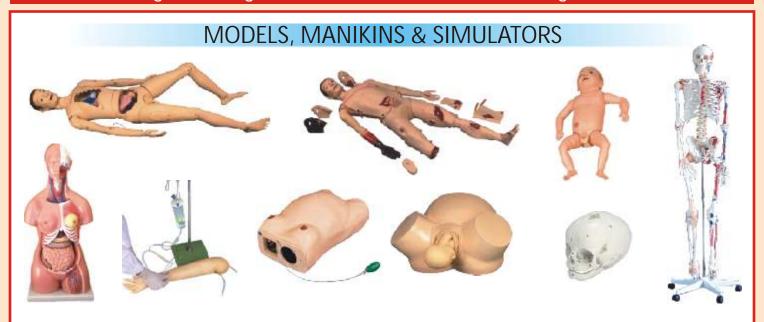

## SPECIAL MODELS ON HUMA

HA101A HUMAN BODY TORSO - Torso with head with detachable internal structure of Head and neck, Organs of Thorax and abdomen cavities of the viscera can be emptied, for study of blood vessels. Dissectable in 12 parts made of Fibre Glass painted in natural colours. Made of Fiber Glass. Magnetic. Life Size Rs. 7000.00

HA101 HUMAN BODY - Torso with head with detachable internal structure of Head and neck, Organs of Thorax and abdomen cavities of the viscera can be emptied, for study of blood vessels. Dissectable in 12 parts made of Fibre Glass painted in natural colours. Made of Fiber Glass. Life Size Non magnetic. Rs. 4750.00

HA102 Human Body - Torso Small size Rs. 1400.00

HA103 HUMAN SKELETON - Life size made of fibre glass. All the bones shoulder & hip joints clearly depictable Rs. 2640.00

HA103S Standfor above Each Rs. 1400.00

## AL MODELS ON HUMAN ANATOMY

|       | Dissectable Models (Fibre Glass)                 |                  |
|-------|--------------------------------------------------|------------------|
| HA126 | Eye Ball                                         | Each Rs. 300.00  |
| HA127 | Human Heart                                      | Each Rs. 300.00  |
| HA128 | Human Ear                                        | Each Rs. 300.00  |
| HA129 | Human Brain                                      | Each Rs. 300.00  |
| HA130 | Human Kidney                                     | Each Rs. 300.00  |
|       | Fibre Glass Models (Wooden Base) size 81 × 31 cm |                  |
| HA151 | Human Digestive System                           | Each Rs. 1200.00 |
| HA152 | Human Blood Circulatory                          | Each Rs. 1200.00 |
| HA153 | Human Nervous System                             | Each Rs. 1200.00 |
| HA154 | Human Reproductive Male                          | Each Rs. 1200.00 |
| HA155 | Human Reproductive Female                        | Each Rs. 1200.00 |
| HA156 | Human Excretory System                           | Each Rs. 1200.00 |
|       |                                                  |                  |

### ZX-S104 Skull Model 3 Part PVC

- Price Rs. 2410.00
- Life size Made of PVC
- Dissectable in 3 parts
- Bonnet can be removed, Mandible is movable & all skull foramens, fissures, processes are well depicted
- Teeth are separately installed, same as real one, in ceramic white color.
- Key card / Manual provided.

### XC-104 Life Size Skull

- Price Rs. 2520.00
- This economical life-size adult plastic skull features a moveable jaw, cut calvarium, suture lines and 3 removable lower teeth-incisor, cuspid and molar.
- Dissectible into 3 parts.