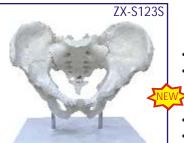

anual provided.

#### XC-104C Life Size Coloured Skull



- Price Rs. 3620.00
- This is advanced model of XC-104 life-size skull. bones painted in different colors for precise study.
- · Can be disassembled into 3 parts.



XC-104E Skull Model with 8 Parts Brain

- Price Rs. 5710.00
- This Model is based on XC-104, includes 8 parts brain: frontal & parietal lobe, temporal & occipital lobe, encephalic trunk & cerebellum.

#### ZX-1209P Didactic Miniature Skull 15 Parts



- Price Rs. 2930.00
- 12.5x9x13 cm Made of PVC
- Consists of 15 parts.
- Suture of each bone is equipped with magnets to assemble easily. All the bones are depicted in different colours, making this model a useful tool to study the correct position and the relationship of all the structures.
- Key card / Manual provided.



#### ZX-S123S

### Male Pelvis Bone Model

- Price Rs. 2330.00
- Made of PVC Life size
- · Easy to study the structures and features of the hip, sacrum, coccyx & pubic symphysis.
- Separate coccyx.
- Sacral canal clearly depicted.
- Mounted on removable stand.
- Key card / Manual provided.



ZX-S124S

#### Female Pelvis Bone Model

- Price Rs. 2330.00
- Made of PVC Life size
- Easy to study the structures and features of the hip, sacrum, coccyx & pubic symphysis.
- Sacral canal clearly depicted.
- Mounted on removable stand.
- Key card / Manual provided.



### ZX-1204 Miniature Skull Model PVC

- Price Rs. 620.00
- 5x10x7.5 cm Made of PVC
- Dissectable in 3 parts
- Bonnet can be removed, Mandible is movable. The foramen & fossa are present.
- Key card / Manual provided.



#### ZX-1201