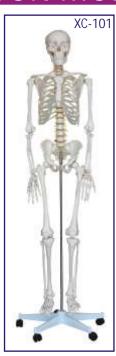

### XC-101 Human Skeleton

- Price Rs. 18690.00
- Size: 170 cm life size.
- · Made of PVC plastic.
- Removable arms and legs.
- Features nerve branches, vertebral artery and hemiated lumbar disc.
- Skull includes movable jaw, cut calvarium, suture lines and three removable lower teeth.
- Mounted on a sturdy 40cm wide base.
- Washable & Unbreakable
- Ideal for teaching the basics of human anatomy.