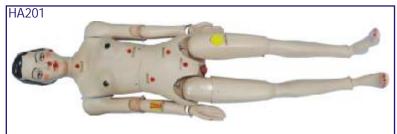

## SPECIAL MODELS ON HUMA

HA101A HUMAN BODY TORSO - Torso with head with detachable internal structure of Head and neck, Organs of Thorax and abdomen cavities of the viscera can be emptied, for study of blood vessels. Dissectable in 12 parts made of Fibre Glass painted in natural colours. Made of Fiber Glass. Magnetic. Life Size Rs. 7000.00

HA101 HUMAN BODY - Torso with head with detachable internal structure of Head and neck, Organs of Thorax and abdomen cavities of the viscera can be emptied, for study of blood vessels. Dissectable in 12 parts made of Fibre Glass painted in natural colours. Made of Fiber Glass. Life Size Non magnetic. Rs. 4750.00