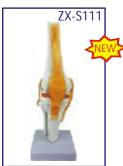

#### ZX-S111 Knee Joint Model Flexible

- Price Rs. 1840.00
- Life size Made of PVC
- Model represents a functional model of knee joint with lateral ligaments, meniscus and patellar ligament.
- It is constructed with flexible plastic ligaments.
- Mounted on a plastic base.
- Key card / Manual provided.