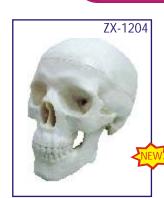

### ZX-S104 Skull Model 3 Part PVC

- Price Rs. 2410.00
- Life size Made of PVC
- Dissectable in 3 parts
- Bonnet can be removed, Mandible is movable & all skull foramens, fissures, processes are well depicted
- Teeth are separately installed, same as real one, in ceramic white color.
- Key card / Manual provided.

### XC-104 Life Size Skull

- Price Rs. 2520.00
- This economical life-size adult plastic skull features a moveable jaw, cut calvarium, suture lines and 3 removable lower teeth-incisor, cuspid and molar.
- Dissectible into 3 parts.

#### ZX-1200 Skull with Removable Lower teeth

ZX-1202PN

• Price Rs. 4720.00

- Life size Made of PVC • Dissectable into 4 parts.
- This high quality classic skull with 16 teeth for extraction is medically detailed in structure. The teeth of the lower jaw can be individually extracted and replaced, and have fully formed roots for detailed examination. The model has a bone flap on its right mandible for viewing the dental roots, spongiosa, nerve canal, and an impacted wisdom tooth. The calvaria is removable to show the internal structure of the skull. The mandible is articulated and removable. All of the joints, sutures. fissures, foramen, and styloid processes are highly accurate.
- It is a perfect tool for anatomical and dental study.
- Key card / Manual provided.

ZX-1202 Human Skull Model Dx.

- Price Rs. 3990.00
- Made of high grade synthetic polymer having long durability.
- Size: Natural size.
- Dissectible into 3 parts with moveable jaw, cut calvarium.
- Well illustrated and informative.
- Model is accurately made from actual specimen references, photographs and encyclopedia reference under expert guidance.
- · Model is a great teaching tool for anatomy lessons.

### ZX-1202PN Skull Model Life size Painted-**Numbered PVC**

• Price Rs. 3990.00

- Life size Made of PVC Dissectable in 3 parts
- Muscle insertions and origins painted in blue and red respectively.
- · Bonnet can be removed, Mandible is movable & all skull foramens, fissures, processes are well depicted.
- Teeth are separately installed, same as real one, in ceramic white color.
- 48 features marked. • Key card / Manual provided.