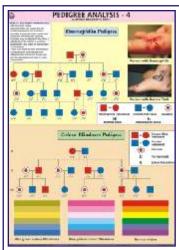

### GENETICS AND EVOLUTION CHARTS

Printed on Polyart Synthetic Paper. Size 70 x 100 cm. Price Rs. 210.00 Each

- GE01S Pedigree Analysis-1: showing standard symbols used in Pedigree Analysis and Sample Pedigree.
- GEO2S Pedigree Analysis-2: showing Autosomal Dominant Trait Pedigree such as Myotonic Dystrophy and Tongue Curler Pedigree.
- GE03S Pedigree Analysis-3: showing Autosomal Recessive Trait Pedigree such as Inheritance of Attached Ear Lobe and Inheritance of Sickle Cell Anaemia.
- GE04S Pedigree Analysis-4: showing X-linked Recessive Trait Pedigree such as Haemophilia and Colour Blindness Pedigree.
- GE05S Pedigree Analysis-5: showing X-linked Dominant Trait Pedigree such as Hypophosphatemia and Droopy Eyelids Pedigree.
- GE06S Pedigree Analysis-6: showing Y-linked Trait Hairy Ear and Mitochondrial Inheritance Pedigree.
- GE07S Homologous Organs Animals: showing Forelimbs of Bat, Turtle, Horse, Human, Bird and Dolphin demonstrating Homology.
- GEO8S Analogous Organs Animals: showing Wings of Bird, Butterfly, Pterosaur and Bat demonstrating Analogy.
- GEO9S Homologous Organs Plants: showing thorn of Bougainvillea, tendrils of Cucurbita, fleshy cylindrical stem of Euphorbia, fleshy flattened stem of Opuntia, leafy shoots of Chrysanthemum and pineapple representing Plant Homology.
- GE10S Analogous Organs Plants: showing thorn of Pyracantha, spine of Berberis vulgaris, prickles of Prosopis grandulosa and stipular spines of Black Locust representing Plant Analogy.
- GE11S Hybridisation-1 (Monohybrid Cross): Cross between Purple coloured and White coloured flower Pea Plant demonstrating inheritance of one dominant character and expression of recessive parental trait without blending in F2 generation.
- GE12S Hybridisation-2 (Dihybrid Cross): Cross between Pea Plants differing in two traits (pod colour & plant height) showing segregation of one pair of character is independent of the other pair of characters.
- GE13S Hybridisation-3 (Incomplete Dominance): Cross between true breeding Red and White Snapdragon flower plants showing one character is not completely dominant over other.