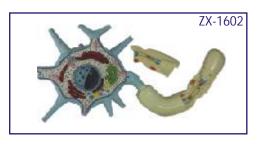

- Key card / Manual provided.



#### ZX-1317PN Nervous System Model PVC

- Price Rs. 15240.00
- Size: Half size
   Made of PVC
- · Well illustrated and informative
- Beautifully painted in bright colors
- Model is accurately made from actual specimen references, photographs and encyclopedia reference under expert quidance.
- Model is great teaching tool for anatomy lessons.
- Mounted on base.
- 33 features marked.
- Key card / Manual provided.



#### ZX-1307 **Human Nervous System**

- Price Rs. 4650.00
- Half life size Made of HSP resin
- Model is a schematic representation of the central and peripheral nervous system, including spinal nerves radiated from central nervous system to other parts of body.
- Mounted on wooden base board.
- 39 features marked.
- Key card / Manual provided.



#### ZX-1602 Neuron

- Price Rs. 3300.00
- 30x20x12 cm • Made of HSP resin. Motor neuron model in three-dimension.
- Model shows branching dendrites, myelin-wrapped axon and node of Ranvier.
- Removable axon section shows cytological ultra structure, layers of myelin sheath, neurolemma and schwann cell.
- 19 features marked.
- Key card / Manual provided.

### **CPR MANIKINS**



MB001B+ (AD) CPR Training Manikin Advance (Torso)

- Price Rs. 18500.00
- Features and Function:
- Two in one simulator Adult/Child
- Exclusive three position selector dial
- Breathing function: Real-like system
- · Jaw thrust maneuver
- AED compatible (AED not included)
- Ultra hygienic
- Unique one-way valve
- Realistic opening of airway
- Clicking sound to check correct compression depth
- · Accessories includ