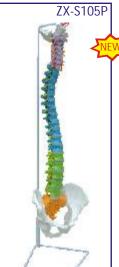

# ZX-S105P Vertebral Column Flexible, Didactic Painted

- Price Rs. 7340.00
- Life size
   Made of PVC
- Fully flexible
- The various regions of the vertebral column are color coded for ease of identification
- It consists of the occipital plate, cervical, thoracic and lumbar vertebrae, sacrum, coccyx, complete pelvis
- Features include representations of the vertebral arteries, spinal nerve branches and a prolapsed L3-L4 intervertebral disc
- Mounted on stand
- Key card / Manual provided.