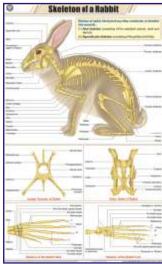

### 70010GY

- STZ27 Fish Anatomy: Bony fish-general anatomy & skeletal system, Cartilaginous fish-general anatomy, Gill structure.
- STZ28 Birth of a Bird's Chick
- STZ29 Earthworm I: Ext. Morphology & Reproduction.
- STZ30 Earthworm II: Blood Circulation, Respiratory & Nervous system.
- STZ31 Earthworm III: Digestion, Skin & Excretion.
- STZ32 Cockroach I: Morphology & Reproduction.
- STZ33 Cockroach II: Blood Circulation, Respiratory & Nervous system.
- STZ34 Cockroach III: Digestion, Excretory, Skin & Muscles.
- STZ35 Vertebrate Classes
- STZ36 Sense Organs: Eye, Ear, Tongue, Skin, Nose.
- STZ37 General Dissection of Rabbit: Dissection of a mammal
- STZ38 Neuron: Structure, Synapse, Bipolar N., Unipolar N., Multipolar N.
- STZ39 Early Development of the Frog
- STZ40 Frog's Morphology & Internal Structure
- STZ41 Frog's Urogenital System: Male & Female urogenital system.
- STZ42 Frog's Circulatory System: Frog's heart (Bullfrog).
- STZ43 Frog's Nervous System: Brain of frog.
- STZ44 Frog's Muscular System
- STZ45 Life Cycle of Cockroach
- STZ46 Skeleton of a Bird: Skeleton of pigeon, Anatomy of flying.
- STZ47 Skeleton of Rabbit: Axial & appendicular skeleton of rabbit.