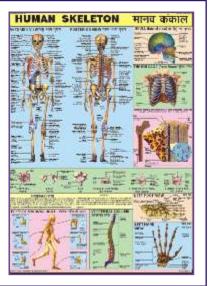

#### Laminated

| 24                                    |                   |  |
|---------------------------------------|-------------------|--|
| The Skeleton* <sup>#</sup>            | HPM01             |  |
| Human Muscles*#                       | HPM02             |  |
| Blood Circulation*#                   |                   |  |
| Nervous System*#                      | HPM04             |  |
| Digestive System*#                    | HPM05             |  |
| Eye**                                 | HPM06             |  |
| Ear* <sup>#</sup>                     | HPM07             |  |
| Kidney, Skin & Excretory Organs**.    |                   |  |
| The Respiratory System**              | HPM09             |  |
| Human Heart **                        | HPM10             |  |
|                                       | e Rs. 140.00 each |  |
| Endocrine System                      |                   |  |
| Reproductive (Male) <sup>#</sup>      |                   |  |
| Reproductive (Male)                   |                   |  |
| , ,                                   |                   |  |
| Human Embryology                      |                   |  |
| Lymphatic System                      | HPM15             |  |
| English-Hindi combined                | Each Rs. 150.00   |  |
| English Only (Add E to the code)      | Each Rs. 150.00   |  |
| HPM16E Human Brain Eng Only           | Each Rs. 160.00   |  |
| HPM17E Human Teeth Eng Only           | Each Rs. 160.00   |  |
| Available in following languages also |                   |  |

| broad out fine frictaded, Lacit size | 70 ^ 100 |
|--------------------------------------|----------|
| The Skeleton                         | .HP01S   |
| Muscles                              |          |
| Blood Circulation                    | .HP03S   |
| Nervous System                       | .HP04S   |
| Digestive System                     | .HP05S   |
| Eye                                  | .HP06S   |
| Ear                                  | .HP07S   |
| Kidney, Skin & Excretory Organs      | .HP08S   |
| The Respiratory System               | .HP09S   |
| Human Heart                          | .HP10S   |
| Endocrine System                     |          |
| Reproductive (Male)                  | .HP12S   |
| Reproductive (Female)                | .HP13S   |
| Human Embryology                     | .HP14S   |
| Lymphatic System                     | .HP15S   |
| Human Brain                          | .HP16S   |
| Human Teeth                          | .HP17S   |
| Pregnancy & Birth                    | .HP18S   |
| Human Kidney                         | .HP19S   |
| Urinary Tract                        | .HP20S   |
| Human Skull                          | .HP21S   |
| Ear, Nose, Throat                    | .HP22S   |
| Liver, Gall bladder & Pancreas       | .HP23S   |
| Human Lungs                          | .HP24S   |
| Joints of the Body                   | .HP25S   |
| Immune System                        | .HP26S   |
| Human Skin                           | .HP27S   |
| Movable Joints (Synovial)            | .HP28S   |
| Human Spinal Cord                    | .HP29S   |
| Menstrual Cycle                      |          |
| Contraception (Birth Control)        | .HP31S   |
| Vertebral Column                     |          |