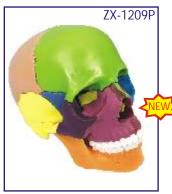

#### ZX-1209P Didactic Miniature Skull 15 Parts

- Price Rs. 2930.00
- 12.5x9x13 cm Made of PVC
- Consists of 15 parts.
- Suture of each bone is equipped with magnets to assemble easily. All the bones are depicted in different colours, making this model a useful tool to study the correct position and the relationship of all the structures.
- Key card / Manual provided.