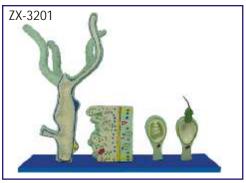

- Removable parts are magnetically secured in position. 42 parts labeled in total.
- Life size.

**ZX-3201 HYDRA** 

- Price Rs. 2200.00
- 4 piece model mounted on board.
- Significant anatomical features shown include ectoderm, mesoglea, coelenteron, male testis and female egg cells, buds, hypostome, nematoblast cells, cnidoblast etc.
- 28 parts are labeled in total.