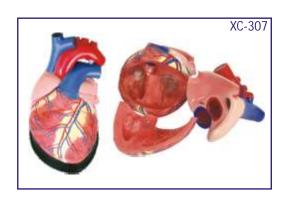

## AL MODELS ON HUMAN ANATOMY

|       | Dissectable Models (Fibre Glass)                 |                  |
|-------|--------------------------------------------------|------------------|
| HA126 | Eye Ball                                         | Each Rs. 300.00  |
| HA127 | Human Heart                                      | Each Rs. 300.00  |
| HA128 | Human Ear                                        | Each Rs. 300.00  |
| HA129 | Human Brain                                      | Each Rs. 300.00  |
| HA130 | Human Kidney                                     | Each Rs. 300.00  |
|       | Fibre Glass Models (Wooden Base) size 81 × 31 cm |                  |
| HA151 | Human Digestive System                           | Each Rs. 1200.00 |
| HA152 | Human Blood Circulatory                          | Each Rs. 1200.00 |
| HA153 | Human Nervous System                             | Each Rs. 1200.00 |
| HA154 | Human Reproductive Male                          | Each Rs. 1200.00 |
| HA155 | Human Reproductive Female                        | Each Rs. 1200.00 |
| HA156 | Human Excretory System                           | Each Rs. 1200.00 |
|       |                                                  |                  |