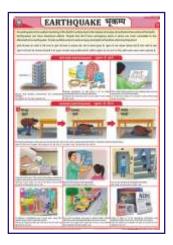

### DISASTER MANAGEMENT CHARTS

Size 70 x 100 cm. English & Hindi combined. Laminated Each Rs. 160.00

DMS01 What is a Disaster

DMS04 Earthquake

DMS05 Tsunami

DMS06 Flood

DMS07 Cyclone

**DMS08 Forest Fire** 