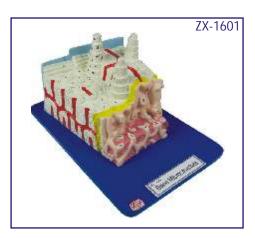

#### **ZX-1601 Bone Microstructure**

• Price Rs.4500.00

- 30x20x16cm Made of HSP resin
- 3-D section of a lamellar bone.
- It helps to understand the typical elements of a lamellar bone along with the Volkmann & Haversian system, spongy & compact parts, endosteum, cortical substance & osteocytes.
- Model shown various planes in cross and logitudinal section.
- 19 features marked.
- Key card / Manual provided.