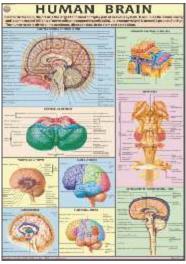

## AL MODELS ON HUMAN ANATOMY

|       | Dissectable Models (Fibre Glass)                 |                  |
|-------|--------------------------------------------------|------------------|
| HA126 | Eye Ball                                         | Each Rs. 300.00  |
| HA127 | Human Heart                                      | Each Rs. 300.00  |
| HA128 | Human Ear                                        | Each Rs. 300.00  |
| HA129 | Human Brain                                      | Each Rs. 300.00  |
| HA130 | Human Kidney                                     | Each Rs. 300.00  |
|       | Fibre Glass Models (Wooden Base) size 81 × 31 cm |                  |
| HA151 | Human Digestive System                           | Each Rs. 1200.00 |
| HA152 | Human Blood Circulatory                          | Each Rs. 1200.00 |
| HA153 | Human Nervous System                             | Each Rs. 1200.00 |
| HA154 | Human Reproductive Male                          | Each Rs. 1200.00 |
| HA155 | Human Reproductive Female                        | Each Rs. 1200.00 |
| HA156 | Human Excretory System                           | Each Rs. 1200.00 |
|       |                                                  |                  |

HA12D Stomach HA13D Liver HA14D Kidney HA15D Brain HA16D Heart HA17D Eye HA18D Ear HA19D Male Pelvis **HA20D Female Pelvis**  HA22D Reproductive Organs (Male) HA23D Lungs with Heart & Larynx HA24D Skull **HA25D Excretory System** HA26D Endocrine System Male HA27D Endocrine System Female HA28D Muscular System Front View HA29D Muscular System Back View HA30D Nose

#### Laminated

| 24                                    |                   |  |
|---------------------------------------|-------------------|--|
| The Skeleton* <sup>#</sup>            | HPM01             |  |
| Human Muscles*#                       | HPM02             |  |
| Blood Circulation*#                   |                   |  |
| Nervous System*#                      | HPM04             |  |
| Digestive System*#                    | HPM05             |  |
| Eye**                                 | HPM06             |  |
| Ear* <sup>#</sup>                     | HPM07             |  |
| Kidney, Skin & Excretory Organs**.    |                   |  |
| The Respiratory System**              | HPM09             |  |
| Human Heart **                        | HPM10             |  |
|                                       | e Rs. 140.00 each |  |
| Endocrine System                      |                   |  |
| Reproductive (Male) <sup>#</sup>      |                   |  |
| Reproductive (Male)                   |                   |  |
| , ,                                   |                   |  |
| Human Embryology                      |                   |  |
| Lymphatic System                      | HPM15             |  |
| English-Hindi combined                | Each Rs. 150.00   |  |
| English Only (Add E to the code)      | Each Rs. 150.00   |  |
| HPM16E Human Brain Eng Only           | Each Rs. 160.00   |  |
| HPM17E Human Teeth Eng Only           | Each Rs. 160.00   |  |
| Available in following languages also |                   |  |

### DETAILED HUMAN PHYSIOLOGY CHARTS

Printed on Synthetic in original colours . Everything requisite for thorough understanding of Human Physiology in its broad out line included. Each size  $70 \times 100$  cms. Available in English only. Price Each chart Rs. 210.00

| broad out fine frictaded, Lacit size | 70 ^ 100 |
|--------------------------------------|----------|
| The Skeleton                         | .HP01S   |
| Muscles                              |          |
| Blood Circulation                    | .HP03S   |
| Nervous System                       | .HP04S   |
| Digestive System                     | .HP05S   |
| Eye                                  | .HP06S   |
| Ear                                  | .HP07S   |
| Kidney, Skin & Excretory Organs      | .HP08S   |
| The Respiratory System               | .HP09S   |
| Human Heart                          | .HP10S   |
| Endocrine System                     |          |
| Reproductive (Male)                  | .HP12S   |
| Reproductive (Female)                | .HP13S   |
| Human Embryology                     | .HP14S   |
| Lymphatic System                     | .HP15S   |
| Human Brain                          | .HP16S   |
| Human Teeth                          | .HP17S   |
| Pregnancy & Birth                    | .HP18S   |
| Human Kidney                         | .HP19S   |
| Urinary Tract                        | .HP20S   |
| Human Skull                          | .HP21S   |
| Ear, Nose, Throat                    | .HP22S   |
| Liver, Gall bladder & Pancreas       | .HP23S   |
| Human Lungs                          | .HP24S   |
| Joints of the Body                   | .HP25S   |
| Immune System                        | .HP26S   |
| Human Skin                           | .HP27S   |
| Movable Joints (Synovial)            | .HP28S   |
| Human Spinal Cord                    | .HP29S   |
| Menstrual Cycle                      |          |
| Contraception (Birth Control)        | .HP31S   |
| Vertebral Column                     |          |