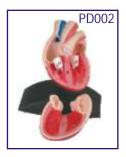

## PREVENT THE DISEASES

containing 24 Charts English & Hindi combined

Each chart depicts the Causes, Symptoms, Treatments, care to be taken. Size 50x75 cm.

| PD01 | * Cholera    | PD13 | * Dysentry   |
|------|--------------|------|--------------|
| PD02 | * Malaria    | PD14 | Hepatitis    |
| PD03 | * AIDS       | PD15 | Heart Attack |
| PD04 | Plague       | PD16 | Diabetes     |
| PD05 | Tuberculosis | PD17 | Asthma       |
| PD06 | Leprosy      | PD18 | Arthritis    |
| PD07 | Influenza    | PD19 | Thyroid      |

PD08 Jaundice PD20 Blood Pressure

PD09 Cancer PD21 Dengue PD10 \* Typhoid PD22 Measles

PD11 Viral Diseases PD23 Food Poisioning PD12 Chicken Pox PD24 Poliomyelitis (Polio)

Laminated Each Rs. 90.00