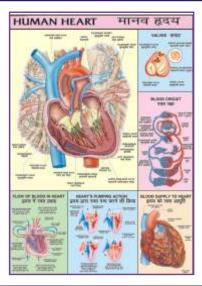

#### Laminated

| 24                                    |                   |  |
|---------------------------------------|-------------------|--|
| The Skeleton* <sup>#</sup>            | HPM01             |  |
| Human Muscles*#                       | HPM02             |  |
| Blood Circulation*#                   |                   |  |
| Nervous System*#                      | HPM04             |  |
| Digestive System*#                    | HPM05             |  |
| Eye**                                 | HPM06             |  |
| Ear* <sup>#</sup>                     | HPM07             |  |
| Kidney, Skin & Excretory Organs**.    |                   |  |
| The Respiratory System**              | HPM09             |  |
| Human Heart **                        | HPM10             |  |
|                                       | e Rs. 140.00 each |  |
| Endocrine System                      |                   |  |
| Reproductive (Male) <sup>#</sup>      |                   |  |
| Reproductive (Male)                   |                   |  |
| , ,                                   |                   |  |
| Human Embryology                      |                   |  |
| Lymphatic System                      | HPM15             |  |
| English-Hindi combined                | Each Rs. 150.00   |  |
| English Only (Add E to the code)      | Each Rs. 150.00   |  |
| HPM16E Human Brain Eng Only           | Each Rs. 160.00   |  |
| HPM17E Human Teeth Eng Only           | Each Rs. 160.00   |  |
| Available in following languages also |                   |  |

| broad out fine frictaded, Lacit size | 70 ^ 100 |
|--------------------------------------|----------|
| The Skeleton                         | .HP01S   |
| Muscles                              |          |
| Blood Circulation                    | .HP03S   |
| Nervous System                       | .HP04S   |
| Digestive System                     | .HP05S   |
| Eye                                  | .HP06S   |
| Ear                                  | .HP07S   |
| Kidney, Skin & Excretory Organs      | .HP08S   |
| The Respiratory System               | .HP09S   |
| Human Heart                          | .HP10S   |
| Endocrine System                     |          |
| Reproductive (Male)                  | .HP12S   |
| Reproductive (Female)                | .HP13S   |
| Human Embryology                     | .HP14S   |
| Lymphatic System                     | .HP15S   |
| Human Brain                          | .HP16S   |
| Human Teeth                          | .HP17S   |
| Pregnancy & Birth                    | .HP18S   |
| Human Kidney                         | .HP19S   |
| Urinary Tract                        | .HP20S   |
| Human Skull                          | .HP21S   |
| Ear, Nose, Throat                    | .HP22S   |
| Liver, Gall bladder & Pancreas       | .HP23S   |
| Human Lungs                          | .HP24S   |
| Joints of the Body                   | .HP25S   |
| Immune System                        | .HP26S   |
| Human Skin                           | .HP27S   |
| Movable Joints (Synovial)            | .HP28S   |
| Human Spinal Cord                    | .HP29S   |
| Menstrual Cycle                      |          |
| Contraception (Birth Control)        | .HP31S   |
| Vertebral Column                     |          |