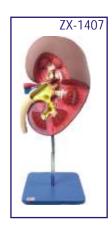

## AL MODELS ON HUMAN ANATOMY

|       | Dissectable Models (Fibre Glass)                 |                  |
|-------|--------------------------------------------------|------------------|
| HA126 | Eye Ball                                         | Each Rs. 300.00  |
| HA127 | Human Heart                                      | Each Rs. 300.00  |
| HA128 | Human Ear                                        | Each Rs. 300.00  |
| HA129 | Human Brain                                      | Each Rs. 300.00  |
| HA130 | Human Kidney                                     | Each Rs. 300.00  |
|       | Fibre Glass Models (Wooden Base) size 81 × 31 cm |                  |
| HA151 | Human Digestive System                           | Each Rs. 1200.00 |
| HA152 | Human Blood Circulatory                          | Each Rs. 1200.00 |
| HA153 | Human Nervous System                             | Each Rs. 1200.00 |
| HA154 | Human Reproductive Male                          | Each Rs. 1200.00 |
| HA155 | Human Reproductive Female                        | Each Rs. 1200.00 |
| HA156 | Human Excretory System                           | Each Rs. 1200.00 |
|       |                                                  |                  |