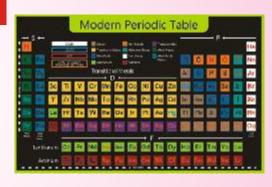

### PERIODIC CHART OF ELEMENTS

A Most detailed chart printed in multi colours showing Solids, Liquids and Gases in separate distinctive colours together with their Atomic Numbers, Density, Atomic Radius, Melting Point, Electronic Structure, Electro negativity. First Ionization Energy. Oxidation State and Crystal structure.

| PT01  | Size 140 × 100 cm Laminated                           |  |
|-------|-------------------------------------------------------|--|
| PT02  | Size 100 × 70 cm Laminated                            |  |
| PT03S | Size 100 × 70 cm Synthetic                            |  |
| PT04  | Size 50 × 35 cm Paper                                 |  |
| PT05  | Size 50 × 35 cm Laminated w/o rollers                 |  |
| PT06  | Size 100 × 75 cm Paper folded in Book form            |  |
| PT07S | Size 100 x 70 cm Mendeleev's Periodic Chart Synthetic |  |
| PT08  | Size 90 × 55 cm Laminated                             |  |

Rs. 40.00 Rs. 210.00 Rs. 130.00

Size 96 x 70 cm Periodic Chart PT09 RS. 150.00 Elementary