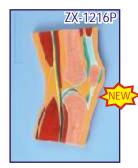

#### ZX-S111 Knee Joint Model Flexible

- Price Rs. 1840.00
- Life size Made of PVC
- Model represents a functional model of knee joint with lateral ligaments, meniscus and patellar ligament.
- It is constructed with flexible plastic ligaments.
- Mounted on a plastic base.
- Key card / Manual provided.