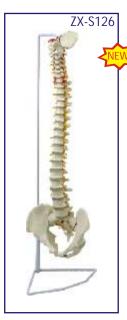

# ZX-S126 Vertebral Column Flexible Model Life Size

- Price Rs. 6290.00
- Life size
   Made of PVC
- Fully flexible
- It consists of the occipital plate, cervical, thoracic and lumbar vertebrae, sacrum, coccyx and complete pelvis
- Features include representations of the vertebral arteries, spinal nerve branches and a prolapsed L3-L4 intervertebral disc.
- Mounted on stand.
- Key card / Manual provided.