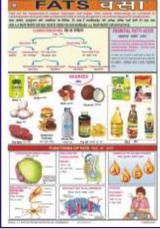

## CHARTS ON FOOD AND NUTRITION

Size 70 x 100 cm. English & Hindi combined. Laminated Each Rs. 160.00

- FN01 OUR FOOD: Chart shows various components and functions of food. It also illustrates food pyramid mentioning balance diet and daily requirement of nutrients by different age groups.
- FN02 PROTEINS: Chart shows both animal and plant sources of protein. It also explains various functions performed by proteins in our body and some special conditions of high protein needs.
- FNO3 FATS: Chart shows a brief classification of fats with a mention of essential fatty acids. It also shows some of the important functions and sources of fats.
- FN04 CARBOHYDRATES: Chart shows classification of carbohydrates as simple and complex with their various functions in the body. It also shows various foods rich in carbohydrates.
- FN05 VITAMINS: Good explainative chart depicting both fat soluble and water soluble vitamins with their various sources and reasons of requirement in the body.
- FN06 MINERALS: Important minerals like Sodium, Iron, Calcium, Iodine etc. required in our body to live a healthy life are shown in the chart. Chart also shows various functions they perform and their sources.
- FN07 WATER & ROUGHAGE: Chart shows the importance of water and roughage and some major functions performed by them in the body. Chart also gives a good knowledge about their sources.
- FN08 DEFICIENCY DISEASES: Chart shows the havoc conditions arised due to deficiency of various nutrients in the body and their symptoms. The understanding of chart will indicate the importance of good balanced diet.
- FN09 OVERNUTRITION DISORDERS: Chart shows that not only deficiency but also the over consumption of food is not good for health. Various overnutritional disorders with their causes and symptoms are depicted in the chart.
- FN10 Food's Nutritive Value: Chart shows the nutrient's composition of various common foodstuffs in a tabular form.