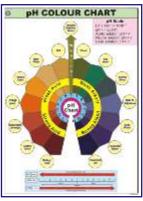

Rs. 10.00

Rs. 30.00

pH COLOUR CHART Price Rs. 210.00 Reference colours indicated by universal indicator with different acidic or basic substances to show their approximate ph values. Printed on Polyart Synthetic Paper. Size 70 x 100 cm. Code CL03S