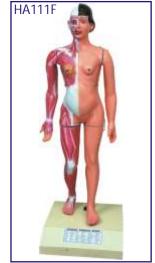

set Rs. 7500.00

HA110L Development of Fetus/Embryo set of 9 Large size

HA111F Full Size Human Female Body Fibre Glass

Showing organs & muscles Each Rs. 30000.00

HA111M Full Size Human Male Body Fibre Glass