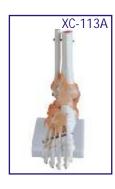

### XC-113A Life-Size Foot Joint with Ligaments

- Price Rs. 1925.00
- · Demonstrate all of foot functionality and the external anatomical structures. Including flexible, artificial ligaments.
- Made of PVC plastic.
- · Natural size.