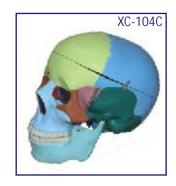

#### XC-104C Life Size Coloured Skull

- Price Rs. 3620.00
- This is advanced model of XC-104 life-size skull. bones painted in different colors for precise study.
- · Can be disassembled into 3 parts.

XC-104E Skull Model with 8 Parts Brain

- Price Rs. 5710.00
- This Model is based on XC-104, includes 8 parts brain: frontal & parietal lobe, temporal & occipital lobe, encephalic trunk & cerebellum.