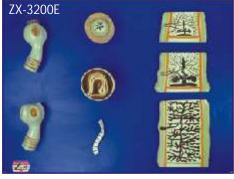

ZX-3200E Tape Worm

- Price Rs. 4700.00
- Set of 8 pieces model shows scolices of beef tapeworm (Taenia Saginla), pork tapeworm (Taenia Solium), mature egg, larval stage tapeworm and longitudinal sections of gravid, immature and mature proglottid.
- Size: 55x40x6 cm.
- 27 parts labeled in total.