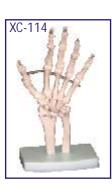

### XC-114A Life-Size Hand Joint with Ligaments

- Price Rs. 1925.00
- Demonstrate all of hand functionality and the external anatomical structures.
- Including flexible, artificial ligaments. Made of PVC plastic. Natural size.

### XC-114 **Hand Joint**

- Price Rs. 1690.00
- · Made of PVC plastic.
- Hinge joint.
- Saddle joint.
- Condyloid joint
- Natural size.