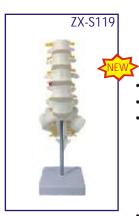

### ZX-S119 Lumbar Vertebrae with Sacrum Bone

- Price Rs. 3990.00
- Life size
   Made of PVC
- Mounted on a stand
- The shape is vivid, and the texture is clear and delicate.
   Anatomical details such as various bulges, bone sutures and sulcus vascular indentations are expressed.
- Keycard / Manual provided.