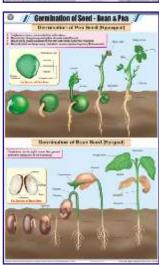

### **BOTANY**

- STB01 Plant Kingdom : Classification of plants, Cryptogamae, Phanerogame.
- STB02 Typical Plant: Non-flowering plants, Flowering plants.
- STB03 Typical Plant Cell: Structure.
- STB04 Plant Cell Organelles: Nucleus, Cell Wall, Cell membrane, Endoplasmic reticulum, Mitochondria, Golgi bodies, Plastids, Chloroplast.
- STB05 Plant Tissues: Meristematic, Permanent.
- STB06 Plant Cell Mitosis: Cell division in plant somatic cells.
- STB07 Plant Cell Meiosis: Reductional cell division in plants.
- STB08 T.S. Stem Monocot : Maize stem.
- STB09 T.S. Dicot Stem (Sunflower): T.S. stem of Helianthus annuus.
- STB10 T.S. Root Monocot : Maize root.
- STB11 T.S. of Dicot Root: Gram root.
- STB12 T.S. Leaf Monocot : Maize, Boutelova (C<sub>4</sub> grass), Poa annua (C<sub>6</sub> grass).
- STB13 T.S. Leaf Dicot : Mango, Waterlily, Nerium oleander.
- STB14 Types of Leaves : Simple, Compound, Heterophyll, Phyllotaxy, Vanation
- STB15 Root Systems: Tap, Fibrous, Adventitious.
- STB16 Structure of Flower: Parts, Symmetry & floral diagram Actinomorphic, Zygomorphic, Assymetrical, Position of floral organs.
- STB17 Calyx and Corolla: Calyx modifications, Shapes of corolla.
- STB18 Inflorescences: Racemose, Cymose.
- STB19 Fruits: Parts, Classification simple, Aggregate, Composite.
- STB20 The Seed: Structure & Germination: Dicot-exalbuminous & albuminous, Monocot exalbuminous & albuminous, Condition necessary for germination, Epigeal, Hypogeal.
- STB21 Germination of Seed Bean & Pea : Hypogeal germination, Epigeal germination.
- STB22 Dispersal of Fruits & Seeds : Dispersal by air, animals, water, explosion.
- STB23 Photosynthesis: Calvin benson cycle light reaction, Dark reaction, Requirements.
- STB24 Plant Diseases: Black rot, Late blight, Bacterial wilt, Smut, Brown spot, TMV, Brown rust, Yellow mosaic, Red rot, Bacterial blight, Powdery mildew, Leaf curl.
- STB25 Reproduction in Plants: Vegetative reproduction, Spore formation, Sexual reproduction of flowering plants.
- STB26 Pollination: Autogamy, Geitonogamy, Xenogamy, Anemophily, Hydrophily, Biotic (zoophily).
- STB27 Double Fertilization: Megasporogenesis, Microsporogenesis.
- STB28 Artificial Vegetative Propagation: Tissue culture, Cutting, Layering, Grafting.
- STB29 Stem Modifications: Underground modification, Subaerial modification, Aerial modification.
- STB30 Root Modifications: Modifications of tap root, Adventitous root and roots for support.
- STB31 Hydrophytes: External features & anatomical characters.
- STB32 Mesophytes: General description, external features & anatomical characters.