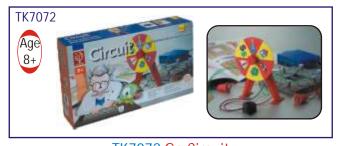

mpounds with the help of given keycard.
- Box size: 51 x 39 x 7 cm.



- 1x Pivoted weight
- 2 x Arms side holders



6 in 1 Solar Kit (EL315)

• Price Rs. 1870.00

This Solar kit enables children assembling the parts and transforming into six different types of motor driven apparatus actuated by Solar Power.

- Solar Robot
- Solar Wheeler
- Solar Windmill
- Solar Plane
- Solar Helicopter
- Solar Airboad



#### **CS015 STUDENT BALANCE KIT**

- Price Rs. 1040.00
- 4 x Weights
- 2 x Weighing pans
- 2 x Levers

4 x Arms

- 2 x Triangle axials
- 2 x Pointers
- 2 x Scales
- 1x Central Axial



TK4003 Wake Me Robot

- Price Rs. 2200.00
- Place it next to your bed at night.
- In the morning when light falls on it, the robot will start to move and buzz.
- Easy to assemble no soldering required.



TK7072 Go Circuit • Price Rs. 2820.00

- Assemble more than 24 different and fascinating circuits for motor, buzzer, lights and other circuits.
- Make alarm & games, and even invent your own circuits.
- Additional circuits are explained in manual.
- Batteries required.



#### TK7074 Go Weather

- Price Rs. 2820.00
- Over 30 fascinating activities all about weather and climate.
- Kit includes a real wind speed indicator.
- Build your own barometer, weather vane, rain gauge and hydrometer.
- Observe the weather traits and see how they'll affect tomorrow's weather!
- Make a rainbow, produce clouds, lightning, rain and even a thunderstorm



TK7086 My Senses

- Price Rs. 3890.00
- This kit is part of our Body Awareness Science Series, exploring the five senses: sight, hearing, smell, taste