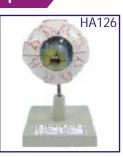

## AL MODELS ON HUMAN ANATOMY

|       | Dissectable Models (Fibre Glass)                 |                  |
|-------|--------------------------------------------------|------------------|
| HA126 | Eye Ball                                         | Each Rs. 300.00  |
| HA127 | Human Heart                                      | Each Rs. 300.00  |
| HA128 | Human Ear                                        | Each Rs. 300.00  |
| HA129 | Human Brain                                      | Each Rs. 300.00  |
| HA130 | Human Kidney                                     | Each Rs. 300.00  |
|       | Fibre Glass Models (Wooden Base) size 81 × 31 cm |                  |
| HA151 | Human Digestive System                           | Each Rs. 1200.00 |
| HA152 | Human Blood Circulatory                          | Each Rs. 1200.00 |
| HA153 | Human Nervous System                             | Each Rs. 1200.00 |
| HA154 | Human Reproductive Male                          | Each Rs. 1200.00 |
| HA155 | Human Reproductive Female                        | Each Rs. 1200.00 |
| HA156 | Human Excretory System                           | Each Rs. 1200.00 |
|       |                                                  |                  |