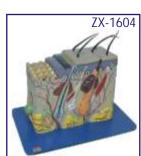

uman Heart (7 Parts)

- Price Rs. 1750.00
- 20 x 20 x 22 cm.
- Made of HSP resin
- Model is sectioned to expose ventricles, artria,
- · Model also depicts blood vessels of heart and heart musculature in detail.
- 33 features marked.
- Key card / Manual provided.



#### MK019 Pumping Heart

- Price Rs. 1790.00
- A 3-D working plastic heart model with clear chambers. Squeeze bulb pumps simulated blood through clear heart chambers just like real one.
- Complete heart model with display stand.
- Complete instruction manual, easy to assemble.
- Acrylic Paints & Brush are included.



XC-307 Jumbo Heart Model

- Price Rs. 3620.00
- Size: 25 × 23 × 23 cm.
- Made of PVC plastic.
- Clear conception of routes of the systemic and pulmonary circulation.
- Dissectible into 3 parts. 4 times enlarged.



ZX-1604 Skin Model

- Price Rs. 1750.00
- 21x10x25 cm. Made of HSP resin
- Model shows 3-D section of human skin.
- The model represents differentiated skin layers, hair, sweat glands, sebaceous glands, blood vessels, nerves and receptors for detailed examination.
- Mounted on sturdy wooden board for easy display.
- 35 features marked.
- Key card / Manual provided.

### SKIN & EAR



XC-313 Skin Model Enlarged

- Price Rs. 2695.00
- A greatly enlarged (105 times) cross sectional view of the human skin showing three layers-epidermis, dermis, hypodermis, structures of the human scalp and a close-up view of a hair follicle, sweat gland, fatty tissue, sebaceous gland, blood vessels & nerves. Front, side and back view.
- Mounted on a plastic base.
- Size: 27 × 10 × 31cm.



XC-313-2 Skin Bloc