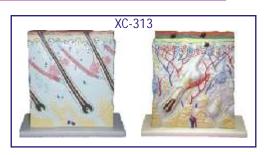

simulated blood through clear heart chambers just like real one.
- Complete heart model with display stand.
- Complete instruction manual, easy to assemble.
- Acrylic Paints & Brush are included.



XC-307 Jumbo Heart Model

- Price Rs. 3620.00
- Size: 25 × 23 × 23 cm.
- Made of PVC plastic.
- Clear conception of routes of the systemic and pulmonary circulation.
- Dissectible into 3 parts. 4 times enlarged.



ZX-1604 Skin Model

- Price Rs. 1750.00
- 21x10x25 cm. Made of HSP resin
- Model shows 3-D section of human skin.
- The model represents differentiated skin layers, hair, sweat glands, sebaceous glands, blood vessels, nerves and receptors for detailed examination.
- Mounted on sturdy wooden board for easy display.
- 35 features marked.
- Key card / Manual provided.

### SKIN & EAR



XC-313 Skin Model Enlarged

- Price Rs. 2695.00
- A greatly enlarged (105 times) cross sectional view of the human skin showing three layers-epidermis, dermis, hypodermis, structures of the human scalp and a close-up view of a hair follicle, sweat gland, fatty tissue, sebaceous gland, blood vessels & nerves. Front, side and back view.
- Mounted on a plastic base.
- Size: 27 × 10 × 31cm.



XC-313-2 Skin Block Model

- Price Rs. 4390.00
- · This model shows a section of human skin in three dimensional forms. Hair, sebaceous and sweat glands, receptors, nerves and vessels are shown in detail.
- 70 time enlarged.

XC-303C

## Ear Model New Style Giant Size

Price Rs. 2790.00



#### ZX-1401 Human Skin

- Price Rs. 1200.00
- Made of HSP resin
- The skin relief model of a skin section of the