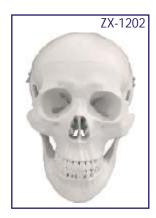

ZX-1202 Human Skull Model Dx.

- Price Rs. 3990.00
- Made of high grade synthetic polymer having long durability.
- Size: Natural size.
- Dissectible into 3 parts with moveable jaw, cut calvarium.
- Well illustrated and informative.
- Model is accurately made from actual specimen references, photographs and encyclopedia reference under expert guidance.
- · Model is a great teaching tool for anatomy lessons.

### ZX-1202PN Skull Model Life size Painted-**Numbered PVC**

• Price Rs. 3990.00

- Life size Made of PVC Dissectable in 3 parts
- Muscle insertions and origins painted in blue and red respectively.
- · Bonnet can be removed, Mandible is movable & all skull foramens, fissures, processes are well depicted.
- Teeth are separately installed, same as real one, in ceramic white color.
- 48 features marked. • Key card / Manual provided.