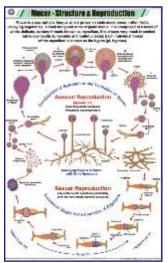

STZ10 Amoeba: Structure, Nutrition and reproduction.

Malaria Parasite: Life cycle of malaria parasite - plasmodium STZ11 vivax.

STZ12 Paramoecium: Structure, Nutrition, Locomotion and reproduction.

STZ13 Hydra: Structure, LS of body wall, Nematocyst, Reproduction & developmental stages.