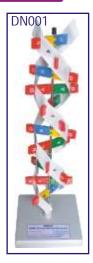

Showing organs & muscles

HA112 RNA 60 x 45 cm HA113 DNA 60 x 45 cm

HA116 Human Placenta Model made of Fiber Glass