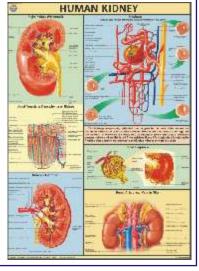

## AL MODELS ON HUMAN ANATOMY

|       | Dissectable Models (Fibre Glass)                 |                  |
|-------|--------------------------------------------------|------------------|
| HA126 | Eye Ball                                         | Each Rs. 300.00  |
| HA127 | Human Heart                                      | Each Rs. 300.00  |
| HA128 | Human Ear                                        | Each Rs. 300.00  |
| HA129 | Human Brain                                      | Each Rs. 300.00  |
| HA130 | Human Kidney                                     | Each Rs. 300.00  |
|       | Fibre Glass Models (Wooden Base) size 81 × 31 cm |                  |
| HA151 | Human Digestive System                           | Each Rs. 1200.00 |
| HA152 | Human Blood Circulatory                          | Each Rs. 1200.00 |
| HA153 | Human Nervous System                             | Each Rs. 1200.00 |
| HA154 | Human Reproductive Male                          | Each Rs. 1200.00 |
| HA155 | Human Reproductive Female                        | Each Rs. 1200.00 |
| HA156 | Human Excretory System                           | Each Rs. 1200.00 |
|       |                                                  |                  |

HA12D Stomach HA13D Liver HA14D Kidney HA15D Brain HA16D Heart HA17D Eye HA18D Ear HA19D Male Pelvis **HA20D Female Pelvis**  HA22D Reproductive Organs (Male) HA23D Lungs with Heart & Larynx HA24D Skull **HA25D Excretory System** HA26D Endocrine System Male HA27D Endocrine System Female HA28D Muscular System Front View HA29D Muscular System Back View HA30D Nose

#### Laminated

| 24                                    |                   |  |
|---------------------------------------|-------------------|--|
| The Skeleton* <sup>#</sup>            | HPM01             |  |
| Human Muscles*#                       | HPM02             |  |
| Blood Circulation*#                   |                   |  |
| Nervous System*#                      | HPM04             |  |
| Digestive System*#                    | HPM05             |  |
| Eye**                                 | HPM06             |  |
| Ear* <sup>#</sup>                     | HPM07             |  |
| Kidney, Skin & Excretory Organs**.    |                   |  |
| The Respiratory System**              | HPM09             |  |
| Human Heart **                        | HPM10             |  |
|                                       | e Rs. 140.00 each |  |
| Endocrine System                      |                   |  |
| Reproductive (Male) <sup>#</sup>      |                   |  |
| Reproductive (Male)                   |                   |  |
| , ,                                   |                   |  |
| Human Embryology                      |                   |  |
| Lymphatic System                      | HPM15             |  |
| English-Hindi combined                | Each Rs. 150.00   |  |
| English Only (Add E to the code)      | Each Rs. 150.00   |  |
| HPM16E Human Brain Eng Only           | Each Rs. 160.00   |  |
| HPM17E Human Teeth Eng Only           | Each Rs. 160.00   |  |
| Available in following languages also |                   |  |

### DETAILED HUMAN PHYSIOLOGY CHARTS

Printed on Synthetic in original colours . Everything requisite for thorough understanding of Human Physiology in its broad out line included. Each size  $70 \times 100$  cms. Available in English only. Price Each chart Rs. 210.00

| broad out fine frictaded, Lacit size | 70 ^ 100 |
|--------------------------------------|----------|
| The Skeleton                         | .HP01S   |
| Muscles                              |          |
| Blood Circulation                    | .HP03S   |
| Nervous System                       | .HP04S   |
| Digestive System                     | .HP05S   |
| Eye                                  | .HP06S   |
| Ear                                  | .HP07S   |
| Kidney, Skin & Excretory Organs      | .HP08S   |
| The Respiratory System               | .HP09S   |
| Human Heart                          | .HP10S   |
| Endocrine System                     |          |
| Reproductive (Male)                  | .HP12S   |
| Reproductive (Female)                | .HP13S   |
| Human Embryology                     | .HP14S   |
| Lymphatic System                     | .HP15S   |
| Human Brain                          | .HP16S   |
| Human Teeth                          | .HP17S   |
| Pregnancy & Birth                    | .HP18S   |
| Human Kidney                         | .HP19S   |
| Urinary Tract                        | .HP20S   |
| Human Skull                          | .HP21S   |
| Ear, Nose, Throat                    | .HP22S   |
| Liver, Gall bladder & Pancreas       | .HP23S   |
| Human Lungs                          | .HP24S   |
| Joints of the Body                   | .HP25S   |
| Immune System                        | .HP26S   |
| Human Skin                           | .HP27S   |
| Movable Joints (Synovial)            | .HP28S   |
| Human Spinal Cord                    | .HP29S   |
| Menstrual Cycle                      |          |
| Contraception (Birth Control)        | .HP31S   |
| Vertebral Column                     |          |