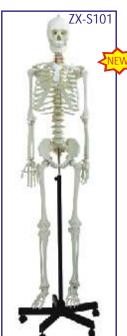

### ZX-S101

### Human Skeleton Male Life Size Articulated

- Price Rs. 17840.00
- Life size
- Made of PVC
- Bonnet can be removed, Mandible is movable, Teeth are separately installed & all skull foramens, fissures, processes are well depicted.
- Cervical artery, nerves, prolapsed (herniated) disk & hyoid bone shown.
- Coccyx separately mounted.
- Sacral canal clearly depicted.
- Upper limbs & lower limbs can be removed easily.
- Washable & Unbreakable.
- Mounted on stand with rollers.
- Key card / Manual provided.