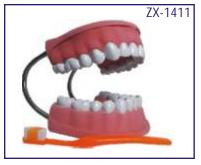

h Foetus

• Key card / Manual provided.

(Breech Position)



#### GD/A42004 Embryo Model

- Price Rs. 4125.00
- Mounted on stand.
- Made of Advanced PVC.
- 4 weeks old embryo.
- Shows 12 positions.



#### GD/A42010/1 Human Placenta

- Price Rs. 4125.00
- Mounted on stand.
- Made of Advanced PVC.
- Shows the structure of placenta and the relation between placenta and umbilical cord.
- 7 positions are displayed.

### DENTAL MODELS



ZX-1427 Teeth Care Model Enlarged with Giant Teeth Brush

- Price Rs. 2890.00
- 15x16x22cm, 3x Life size
- Made of PVC
- Model shows complete set of teeth with gums & tongue.
- A flexible joint between the jaws allows easy movement.
- Key card / Manual provided.



TH001 Dental Care Model

- Price Rs. 3490.00
- 2 Times Full-Size
- Giant Teeth with Toothbrush



ZX-1411 Dental Care Model

- Price Rs. 1425.00
- Highly enlarged dental model with normal tooth brush.
- Size: 22x16x15 cm.



TH002 Dental Model Small

- Price Rs. 1490.00
- 1.5 × Model with Hinge

### HISTOLOGY AND BIOMOLECULES MODELS



ZX-1607 Smooth Muscle Fibre

- Price Rs. 2350.00
- Block model is a greatly enlarged smooth muscle fibre.
- The model shows significant structures including sarcoplasm, nucleus, mitochondria, dense body, filaments, autonomic neurons and gap junction.
- Size: 36 x 25.5 x 13 cm
- 18 features marked





ZX-1608 Cardiac Muscle Fibre

- Price Rs. 2350.00
- Block model is greatly enlarged cardiac muscle fibre.
- The model shows significant anatomical structures such as sarcolemma, nucleus, mitochondria, transverse tubules, .cardiomyocytes, sarcoplastric ret