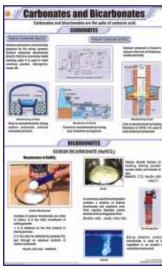

### **CHFMISTRY**

- STC01 Atom And Atomic Structure: JJ Thompson discharge tube experiment, Rutherford's gold leaf experiment, Chadwick, Goldstein, Rutherford & Bohr's contribution.
- STC02 Chemical Reactivity of an Element: Reactivity series of metals.
- STC03 Chemical Reaction & its Characteristics
- STC04 Classification of Chemical Reactions: Combination reaction, Decomposition reaction, Displacement reaction, Drouble displacement reaction, Redox reaction, Exothermic endothermic reaction, Photochemical reaction.
- STC05 Valencies of Elements
- STC06 Chemical Bonding: Covalent bonding, Ionic bonding, Metallic bonding, Hydrogen bonding.
- STC07 Combustion: Types of combustion rapid, slow, explosion, complete, incomplete, ignition temperature.
- STC08 Separation of Substances: Distillation, Fractional distillation, Loading, Filteration, Churning, Evaporation & crystallisation, Magnetic separation, Sedimentation & decantation, Centrifugation, Sieving, Winnowing, Sublimation, Separating funnel
- STC09 Atmosphere and Composition of Air: Layers of atmosphere, Composition of air.
- STC10 Occurrence and Forms of Carbon
- STC11 Carbon dioxide and Carbon Monoxide
- STC12 Carbonates and Bicarbonates: Sodium carbonate, Calcium carbonate, Sodium bicarbonate.
- STC13 Sulphur: Extraction, Structure, Types, Effects of heat, Vulcanisation.