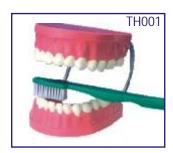

us (Transverse Lie)
C: 3rd Month Embryo E-III: 5th Month Twin Foetuses (Normal Position)

7th Month Foetus

• Key card / Manual provided.

(Breech Position)



#### GD/A42004 Embryo Model

- Price Rs. 4125.00
- Mounted on stand.
- Made of Advanced PVC.
- 4 weeks old embryo.
- Shows 12 positions.



#### GD/A42010/1 Human Placenta

- Price Rs. 4125.00
- Mounted on stand.
- Made of Advanced PVC.
- Shows the structure of placenta and the relation between placenta and umbilical cord.
- 7 positions are displayed.

### DENTAL MODELS



ZX-1427 Teeth Care Model Enlarged with Giant Teeth Brush

- Price Rs. 2890.00
- 15x16x22cm, 3x Life size
- Made of PVC
- Model shows complete set of teeth with gums & tongue.
- A flexible joint between the jaws allows easy movement.
- Key card / Manual provided.



TH001 Dental Care Model

- Price Rs. 3490.00
- 2 Times Full-Size
- Giant Teeth with Toothbrush



ZX-1411 Dental Care Model

- Price Rs. 1425.00
- Highly enlarged dental model with normal tooth brush.
- Size: 22x16x15 cm.



TH002 Dental Model Small

- Price Rs. 1490.00
- 1.5 × Model with Hinge

### HISTOLOGY AND BIOMOLECULES MODELS



ZX-1607 Smooth Muscle Fibre

- Price Rs. 2350.00
- Block model is a greatly enlarged smooth muscle fibre.
- The model shows significant structures including sarcoplasm, nucleus, mitochondria, dense body, filaments, autonomic neurons and gap junction.
- Size: 36 x 25.5 x 13 cm
- 18 features marked





ZX-1608 Cardiac Muscle Fibre

- Price Rs. 2350.00
- Block model is greatly enlarged cardiac muscle fibre.
- The model shows significant anatomical structures