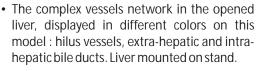

### ZX-1203E Foot Model

- Price Rs. 2000.00
- Made of HSP resin •Life size
- Model shows significant structures of the foot such as muscles, bones and ligaments
- 31 features marked.
- Key card / Manual provided.