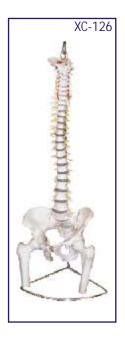

# XC-126 Vertebral with Pelvis & Femur Heads

- Price Rs. 7250.00
- · Life size model
- Shows all significant features of each vertebra, including spinal cord, nerve roots, the vertebral artery, a herniated disc and vertebral notch etc.
- Special features: inflexible 72 cm tall vertebral column complete with pelvis, femur heads, sacrum, occipital bone, vertebral artery, all nerve branches and herniated lumbar disc.
- Deluxe chrome stands 85 cm high.