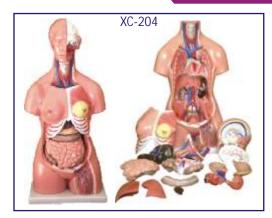

## SPECIAL MODELS ON HUMA

HA101A HUMAN BODY TORSO - Torso with head with detachable internal structure of Head and neck, Organs of Thorax and abdomen cavities of the viscera can be emptied, for study of blood vessels. Dissectable in 12 parts made of Fibre Glass painted in natural colours. Made of Fiber Glass. Magnetic. Life Size Rs. 7000.00

HA101 HUMAN BODY - Torso with head with detachable internal structure of Head and neck, Organs of Thorax and abdomen cavities of the viscera can be emptied, for study of blood vessels. Dissectable in 12 parts made of Fibre Glass painted in natural colours. Made of Fiber Glass. Life Size Non magnetic. Rs. 4750.00