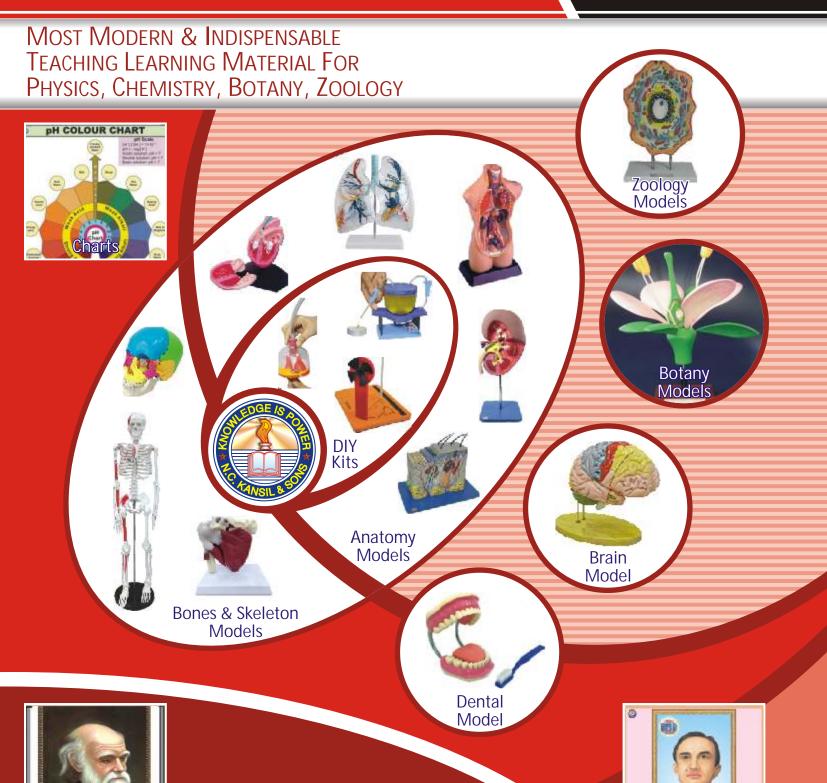

### **BIOLOGY MODELS**

Made of Fiber Glass on MDF Board. Each Model size 60 x 45 cm Price Rs. 1200.00 each

| BMB01 | Plant Cell                  | BMB08 | T. S. Monocot Root | BMB15 | Life Cycle : Moss   |
|-------|-----------------------------|-------|--------------------|-------|---------------------|
| BMB02 | Germination of Seed         | BMB09 | T. S. Dicot Root   | BMB16 | Life Cycle : Fern   |
| BMB03 | Fertilization & Angiosperms | BMB10 | T. S. Monocot Stem | BMB17 | Life Cycle : Fungus |
| BMB04 | Plant Cell Meiosis          | BMB11 | T. S. Dicot Stem   | BMB18 | Spirogyra           |
| BMB05 | Plant Cell Mitosis          | BMB12 | T. S. Monocot Leaf | BMB19 | Pitcher Plant       |
| BMB06 | L. S. Flower                | BMB13 | T. S. Dicot Leaf   | BMB20 | Funaria Plant       |
| BMB07 | L. S. Ovary                 | BMB14 | Root Tip           |       |                     |

### **ZOOLOGY MODELS**

Made of Fiber Glass on MDF Board. Each Model Size 60 x 45 cm Price Rs. 1200.00 each

| BMZ01    | Animal Cell         | BMZ08     | Malarial Parasite | BMZ15 | Development of Frog       |
|----------|---------------------|-----------|-------------------|-------|---------------------------|
| BMZ02    | Animal Cell Meiosis | BMZ09     | Bacteria          | BMZ16 | Life History of Silk Worm |
| BMZ03    | Animal Cell Mitosis | BMZ10     | Virus             | BMZ17 | Life History of Mosquito  |
| BMZ04    | Amoeba              | BMZ11     | Frog Dissection   | BMZ18 | Life History of Honey Bee |
| BMZ05    | Paramecium          | BMZ12     | Rat Dissection    | BMZ19 | Life History of Butterfly |
| BMZ06    | Hydra               | BMZ13     | Fish Dissection   | BMZ20 | Life Cycle of Tapeworm    |
| DN //707 | Euglopa             | DI //71 / | Dabbit Dissoction |       |                           |

## SPECIAL MODELS ON HUMA

HA101A HUMAN BODY TORSO - Torso with head with detachable internal structure of Head and neck, Organs of Thorax and abdomen cavities of the viscera can be emptied, for study of blood vessels. Dissectable in 12 parts made of Fibre Glass painted in natural colours. Made of Fiber Glass. Magnetic. Life Size Rs. 7000.00

## AL MODELS ON HUMAN ANATOMY

|       | Dissectable Models (Fibre Glass)                 |                  |
|-------|--------------------------------------------------|------------------|
| HA126 | Eye Ball                                         | Each Rs. 300.00  |
| HA127 | Human Heart                                      | Each Rs. 300.00  |
| HA128 | Human Ear                                        | Each Rs. 300.00  |
| HA129 | Human Brain                                      | Each Rs. 300.00  |
| HA130 | Human Kidney                                     | Each Rs. 300.00  |
|       | Fibre Glass Models (Wooden Base) size 81 × 31 cm |                  |
| HA151 | Human Digestive System                           | Each Rs. 1200.00 |
| HA152 | Human Blood Circulatory                          | Each Rs. 1200.00 |
| HA153 | Human Nervous System                             | Each Rs. 1200.00 |
| HA154 | Human Reproductive Male                          | Each Rs. 1200.00 |
| HA155 | Human Reproductive Female                        | Each Rs. 1200.00 |
| HA156 | Human Excretory System                           | Each Rs. 1200.00 |
|       |                                                  |                  |

## **HUMAN ANATOMY 3-D MODELS**

Deluxe Quality, Made of Fiber Glass, Mounted on Wooden Board Size 30 × 50 cm Price Rs. 500.00 each

HA01D Teeth **HA02D Circulatory System** HA03D Digestive System **HA04D Respiratory System** HA05D Nervous System HA06D Skeleton HA07D Head & Neck HA08D Skin HA09D Mouth **HA10D Tongue** 

## **BONES & SKELETON MODELS**

### Human Skeleton Male Life Size Articulated

- Price Rs. 17840.00
- Life size
- Made of PVC
- Bonnet can be removed, Mandible is movable, Teeth are separately installed & all skull foramens, fissures, processes are well depicted.
- Cervical artery, nerves, prolapsed (herniated) disk & hyoid bone shown.
- Coccyx separately mounted.
- Sacral canal clearly depicted.
- Upper limbs & lower limbs can be removed easily.
- Washable & Unbreakable.
- Mounted on stand with rollers.
- Key card / Manual provided.