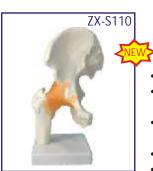

## Hip Joint Model Flexible

- Price Rs. 1730.00
- Life size Made of PVC
- Accurate representation of the hip joint and its ligaments.
- It is constructed with flexible plastic ligaments.
- Mounted on a plastic base.

# ZX-S110

- Key card / Manual provided.