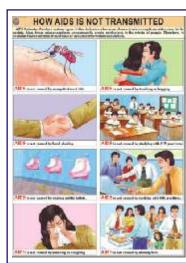

### CHARTS ON AIDS

Printed on Polyart Synthetic Paper. Size 70 x 100 cm. Price Rs. 210.00 Each

- ASO1S HIV: showing structure and mechanism of infection of Human Immunodeficiency Virus
- ASO2S Transmission of HIV: explaining different ways which can spread the HIV infection and cause AIDS.
- ASO3S Prevention: showing various measures which, when adopted, prevent transmission of HIV infection.
- ASO4S How AIDS is not transmitted: showing various routine tasks which are not involved in transmission of HIV.
- AS05S Progress of Infection: showing how HIV infection typically progresses through various stages.
- ASO6S Opportunistic Diseases: depicting complications which an AIDS patient develops that otherwise wouldn't normally occur in a person with a healthy immune system.
- ASO7S Sexually Transmitted Diseases: showing various sexually transmitted diseases which increase the chances of acquiring HIV infection by an individual when exposed to the virus.
- HP26S Human Immune System: showing different organs involved in a healthy immune mechanism. As AIDS progressively weakens the immune system, chart gives an outline of functions of Immune System to better understand what AIDS can do.