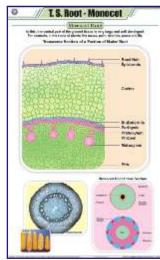

### **BOTANY**

- STB01 Plant Kingdom : Classification of plants, Cryptogamae, Phanerogame.
- STB02 Typical Plant: Non-flowering plants, Flowering plants.
- STB03 Typical Plant Cell: Structure.
- STB04 Plant Cell Organelles: Nucleus, Cell Wall, Cell membrane, Endoplasmic reticulum, Mitochondria, Golgi bodies, Plastids, Chloroplast.
- STB05 Plant Tissues: Meristematic, Permanent.
- STB06 Plant Cell Mitosis: Cell division in plant somatic cells.
- STB07 Plant Cell Meiosis: Reductional cell division in plants.
- STB08 T.S. Stem Monocot : Maize stem.
- STB09 T.S. Dicot Stem (Sunflower): T.S. stem of Helianthus annuus.
- STB10 T.S. Root Monocot : Maize root.
- STB11 T.S. of Dicot Root: Gram root.
- STB12 T.S. Leaf Monocot : Maize, Boutelova (C<sub>4</sub> grass), Poa annua (C<sub>6</sub> grass).
- STB13 T.S. Leaf Dicot : Mango, Waterlily, Nerium oleander.
- STB14 Types of Leaves : Simple, Compound, Heterophyll, Phyllotaxy, Vanation
- STB15 Root Systems: Tap, Fibrous, Adventitious.
- STB16 Structure of Flower: Parts, Symmetry & floral diagram Actinomorphic, Zygomorphic, Assymetrical, Position of floral organs.
- STB17 Calyx and Corolla: Calyx modifications, Shapes of corolla.
- STB18 Inflorescences: Racemose, Cymose.
- STB19 Fruits: Parts, Classification simple, Aggregate, Composite.
- STB20 The Seed: Structure & Germination: Dicot-exalbuminous & albuminous, Monocot exalbuminous & albuminous, Condition necessary for germination, Epigeal, Hypogeal.
- STB21 Germination of Seed Bean & Pea : Hypogeal germination, Epigeal germination.
- STB22 Dispersal of Fruits & Seeds : Dispersal by air, animals, water, explosion.
- STB23 Photosynthesis: Calvin benson cycle light reaction, Dark reaction, Requirements.
- STB24 Plant Diseases: Black rot, Late blight, Bacterial wilt, Smut, Brown spot, TMV, Brown rust, Yellow mosaic, Red rot, Bacterial blight, Powdery mildew, Leaf curl.
- STB25 Reproduction in Plants: Vegetative reproduction, Spore formation, Sexual reproduction of flowering plants.
- STB26 Pollination: Autogamy, Geitonogamy, Xenogamy, Anemophily, Hydrophily, Biotic (zoophily).
- STB27 Double Fertilization: Megasporogenesis, Microsporogenesis.
- STB28 Artificial Vegetative Propagation: Tissue culture, Cutting, Layering, Grafting.
- STB29 Stem Modifications: Underground modification, Subaerial modification, Aerial modification.
- STB30 Root Modifications: Modifications of tap root, Adventitous root and roots for support.
- STB31 Hydrophytes: External features & anatomical characters.
- STB32 Mesophytes: General description, external features & anatomical characters.