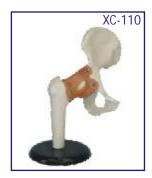

### XC-110 Hip Joint

- Price Rs. 1690.00
- Life size, on stand.
- Ball and socket joint
- Demonstrates anteversion, retroversion, abduction & internal/external rotation. Includes flexible, artificial ligaments.