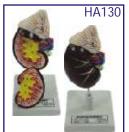

## AL MODELS ON HUMAN ANATOMY

|       | Dissectable Models (Fibre Glass)                 |                  |
|-------|--------------------------------------------------|------------------|
| HA126 | Eye Ball                                         | Each Rs. 300.00  |
| HA127 | Human Heart                                      | Each Rs. 300.00  |
| HA128 | Human Ear                                        | Each Rs. 300.00  |
| HA129 | Human Brain                                      | Each Rs. 300.00  |
| HA130 | Human Kidney                                     | Each Rs. 300.00  |
|       | Fibre Glass Models (Wooden Base) size 81 × 31 cm |                  |
| HA151 | Human Digestive System                           | Each Rs. 1200.00 |
| HA152 | Human Blood Circulatory                          | Each Rs. 1200.00 |
| HA153 | Human Nervous System                             | Each Rs. 1200.00 |
| HA154 | Human Reproductive Male                          | Each Rs. 1200.00 |
| HA155 | Human Reproductive Female                        | Each Rs. 1200.00 |
| HA156 | Human Excretory System                           | Each Rs. 1200.00 |
|       |                                                  |                  |