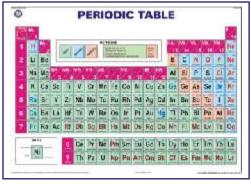

### PERIODIC CHART OF ELEMENTS

A Most detailed chart printed in multi colours showing Solids, Liquids and Gases in separate distinctive colours together with their Atomic Numbers, Density, Atomic Radius, Melting Point, Electronic Structure, Electro negativity. First Ionization Energy. Oxidation State and Crystal structure.

| PT01  | Size 140 × 100 cm Laminated                           |  |
|-------|-------------------------------------------------------|--|
| PT02  | Size 100 × 70 cm Laminated                            |  |
| PT03S | Size 100 × 70 cm Synthetic                            |  |
| PT04  | Size 50 × 35 cm Paper                                 |  |
| PT05  | Size 50 × 35 cm Laminated w/o rollers                 |  |
| PT06  | Size 100 × 75 cm Paper folded in Book form            |  |
| PT07S | Size 100 x 70 cm Mendeleev's Periodic Chart Synthetic |  |
| PT08  | Size 90 × 55 cm Laminated                             |  |

Rs. 40.00 Rs. 210.00 Rs. 130.00

Size 96 x 70 cm Periodic Chart PT09 RS. 150.00 Elementary