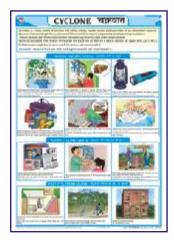

### DISASTER MANAGEMENT CHARTS

Size 70 x 100 cm. English & Hindi combined. Laminated Each Rs. 160.00

DMS01 What is a Disaster

DMS04 Earthquake

DMS05 Tsunami

DMS06 Flood

DMS07 Cyclone

**DMS08 Forest Fire** 