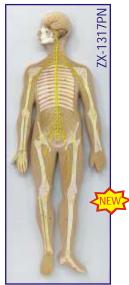

th
- parietal lobes, temporal with occipital lobes, halt of brain stem, half of cerebellum.
- Life-size, dissectible into 9 parts.



#### 7X-1422PN

#### Brain Model Deluxe Enlarged 4 parts

- Price Rs. 15530.00
- Size: 1.5 times enlarged Made of PVC
- Dissectable in 4 parts
- · Showing the temporal and occipital lobes, the frontal & parietal lobes, the cerebellum, the brain stem in different colors.
- Mounted on metal stand with wooden base.
- 142 features labeled & relevant descriptive names written directly on model.
- Key card / Manual provided.



#### ZX-1610E Reflex Arc

- Price Rs. 1925.00
- 30x40x3cm. Made of HSP resin
- The model shows sensory, neural & motor elements of a complete reflex arc.
- Mounted on sturdy wooden base.
- 22 features marked.
- Key card / Manual provided.



#### ZX-1317PN Nervous System Model PVC

- Price Rs. 15240.00
- Size: Half size
   Made of PVC
- · Well illustrated and informative
- Beautifully painted in bright colors
- Model is accurately made from actual specimen references, photographs and encyclopedia reference under expert quidance.
- Model is great teaching tool for anatomy lessons.
- Mounted on base.
- 33 features marked.
- Key card / Manual provided.



#### ZX-1307 **Human Nervous System**

- Price Rs. 4650.00
- Half life size Made of HSP resin
- Model is a schematic representation of the central and peripheral nervous system, including spinal nerves radiated from central nervous system to other parts of body.
- Mounted on wooden base board.
- 39 features marked.
- Key card / Manual provided.



#### ZX-1602 Neuron

- Price