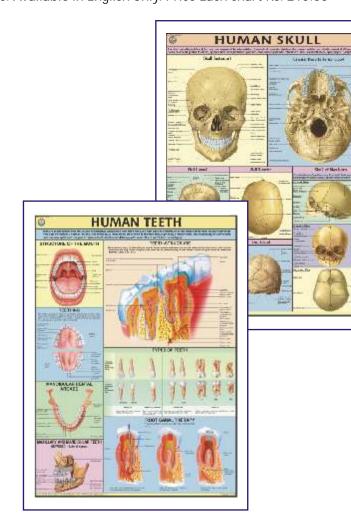

#### Laminated

| 24                                    |                   |  |
|---------------------------------------|-------------------|--|
| The Skeleton* <sup>#</sup>            | HPM01             |  |
| Human Muscles*#                       | HPM02             |  |
| Blood Circulation*#                   |                   |  |
| Nervous System*#                      | HPM04             |  |
| Digestive System*#                    | HPM05             |  |
| Eye**                                 | HPM06             |  |
| Ear* <sup>#</sup>                     | HPM07             |  |
| Kidney, Skin & Excretory Organs**.    |                   |  |
| The Respiratory System**              | HPM09             |  |
| Human Heart **                        | HPM10             |  |
|                                       | e Rs. 140.00 each |  |
| Endocrine System                      |                   |  |
| Reproductive (Male) <sup>#</sup>      |                   |  |
| Reproductive (Male)                   |                   |  |
| , ,                                   |                   |  |
| Human Embryology                      |                   |  |
| Lymphatic System                      | HPM15             |  |
| English-Hindi combined                | Each Rs. 150.00   |  |
| English Only (Add E to the code)      | Each Rs. 150.00   |  |
| HPM16E Human Brain Eng Only           | Each Rs. 160.00   |  |
| HPM17E Human Teeth Eng Only           | Each Rs. 160.00   |  |
| Available in following languages also |                   |  |

| broad out fine frictaded, Lacit size | 70 ^ 100 |
|--------------------------------------|----------|
| The Skeleton                         | .HP01S   |
| Muscles                              |          |
| Blood Circulation                    | .HP03S   |
| Nervous System                       | .HP04S   |
| Digestive System                     | .HP05S   |
| Eye                                  | .HP06S   |
| Ear                                  | .HP07S   |
| Kidney, Skin & Excretory Organs      | .HP08S   |
| The Respiratory System               | .HP09S   |
| Human Heart                          | .HP10S   |
| Endocrine System                     |          |
| Reproductive (Male)                  | .HP12S   |
| Reproductive (Female)                | .HP13S   |
| Human Embryology                     | .HP14S   |
| Lymphatic System                     | .HP15S   |
| Human Brain                          | .HP16S   |
| Human Teeth                          | .HP17S   |
| Pregnancy & Birth                    | .HP18S   |
| Human Kidney                         | .HP19S   |
| Urinary Tract                        | .HP20S   |
| Human Skull                          | .HP21S   |
| Ear, Nose, Throat                    | .HP22S   |
| Liver, Gall bladder & Pancreas       | .HP23S   |
| Human Lungs                          | .HP24S   |
| Joints of the Body                   | .HP25S   |
| Immune System                        | .HP26S   |
| Human Skin                           | .HP27S   |
| Movable Joints (Synovial)            | .HP28S   |
| Human Spinal Cord                    | .HP29S   |
| Menstrual Cycle                      |          |
| Contraception (Birth Control)        | .HP31S   |
| Vertebral Column                     |          |