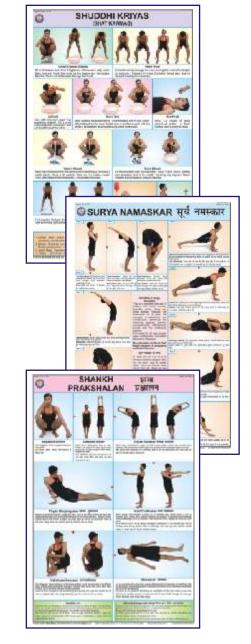

### COLOURED CHARTS ON YOGA

Each Chart size 50 x 75 cms - Hindi & English combined, Laminated Price Each chart Rs. 90.00

- A faithful study and following the instructions as laid down in these charts, a vast treasure of super powers can be explored and developed within ourselves. For all round Physical, Mental, Emotional, Intellectual & Spiritual development of mind and body.
- 1. Shuddhi Kriyas-Shat Karmas: Kunjal-Vaman Dhauti, Kapal Bhati, Ghrit YO01 Neti, Sutra Neti, Jal Neti, Vastra Neti, Dand Dhauti, Nauli Karma, Tratak, Basti etc.
- 2. Shankh Prakshalan : Kagasan, Tadasan, Triyak Tadasan, Triyak YO02 Bhujangasan, Kati Chakrasan, Udarakarashanasan, Shavasan.
- YO03 3. Surya Namaskar: A series of twelve steps, a complete exercise of all the parts of body. It makes the body strong, beautiful & active.
- YO04 4. Yog Mudras, Padmasan & Matsyasan : These remove Spinal & Cervical pain, Asthma, Diabetes, Mental weakness, Gastric troubles, Knee pain, Eve Defects.
- 5. Paschimottanasan & Ardh Matsyendrasan : Spine becomes flexible YO05 and Elastic, the Abdominal organs- Digestive system, Nervous system are toned up.
- YO06 6. Vajrasan, Ustrasan & Supt Vajrasan: These remove cervical and slipdisc defects diseases of chest, lungs, heart, abdomen, kidney etc., excess fatness of Abdomen and back
- YO07 7. Bhujangasan, Shalbhasan, Dhanurasan & Mayurasan : Abdominal Organs are toned up. Spine is strengthened. Remove Gastic Intestinal disorders etc. Mental Powers are developed.
- 80OY 8. Pawan Muktasan & Chakrasan: Keep Spine Young & Flexible. Improve Eye sight, Hearing, Smell Taste & Circulation of Blood to the brain.
- 9. Sarvangasan & Halasan: Reduce fat, make arms, legs, Blood YO09 circulation, Digestive system, Liver strong and maintains youthful look
- YO10 10. Bandhas & Pranayams: Mool Bandh, Jalandhar Bandh, Uddiyan Bandh, Mahabandh. Pranayam Mudra, Lom-vilom Pranayam, Nadishodan Pranayam, Agnisar Kriya.
- 11. Spine & Related Organs: Composition of spine, Positions of Psychic YO11 centres and Endocrine Glands are shown.
- 12. Healthy Eye: Eye washing, tratak on rising sun, Eye exercises, YO12 Palming.

All the above Charts are available in English only also. Add E to the above code

MAP STANDS