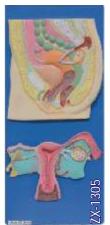

HA107 Female Pelvis with child Each Rs. 1250.00

HA108 Female Pelvis with reproductive organs Each Rs. 1300.00

HA109

Delivery Process Models set of 8 Development of Fetus/Embryo set of 9

Set Rs. 6800.00 Set Rs. 3200.00

set Rs. 7500.00

HA110L Development of Fetus/Embryo set of 9 Large size

HA111F Full Size Human Female Body Fibre Glass

Showing organs & muscles Each Rs. 30000.00

HA111M Full Size Human Male Body Fibre Glass