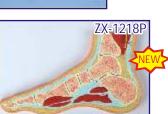

### ZX-1203E Foot Model

- Price Rs. 2000.00
- Made of HSP resin •Life size
- Model shows significant structures of the foot such as muscles, bones and ligaments
- 31 features marked.
- Key card / Manual provided.