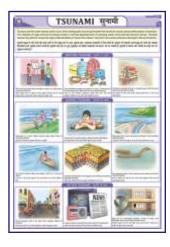

### DISASTER MANAGEMENT CHARTS

Size 70 x 100 cm. English & Hindi combined. Laminated Each Rs. 160.00

DMS01 What is a Disaster

DMS04 Earthquake

DMS05 Tsunami

DMS06 Flood

DMS07 Cyclone

**DMS08 Forest Fire** 