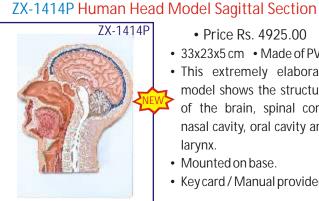

& healthy.



#### MK050 **Human Torso**

- Price Rs. 8990.00
- · Hand Painted in Vivid & Natural Colours.
- 50cm High
- 11 Dissectible Parts
- ABS Base
- Fully Illustrated Colour Instruction Manual.



#### ZX-1413PN Half Head Model with Nerves & Vessels

• Price Rs. 8690.00

- Life size Made of PVC
- Model shows the right half of the adult human head and neck, sectioned along the sagittal plane.
- A superficial dissection exposes the facial muscles, the superficial blood vessels and nerve branches of the face and scalp, the parotid and submandibular glands.
- A median dissection expose the brain with its internal structure, the pharynx and upper respiratory tract, a section of the cervical vertebrae.
- 81 features marked.
- Key card / Manual provided.

### ZX-1409E Head, Brain and Eye



- Price Rs. 4925.00
- 33x23x5 cm Made of PVC
- · This extremely elaborate model shows the structure of the brain, spinal cord, nasal cavity, oral cavity and larynx.
- · Mounted on base.
- Key card / Manual provided.



- Price Rs. 3300.00
- Life size •Made of HSP resin
- Model is in 4 parts with 2 parts brain and eye with optic nerve.
- Model shows natural position of nose, mouth cavity, pharynx, occiput & skull base.
- · Mounted on board.
- 85 features marked.
- Key card / Manual provided.

# **DIGESTIVE SYSTEM**

### ZX-1311PN Digestive System Model PVC



- Price Rs. 10990.00
- Life size Made of PVC
- Dissectable in 2 parts.
- · The oral cavity, the pharynx and the first part of the esophagus are dissected along the medial sagittal plane. The liver is shown together with the gall blad