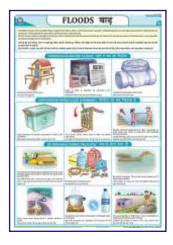

### DISASTER MANAGEMENT CHARTS

Size 70 x 100 cm. English & Hindi combined. Laminated Each Rs. 160.00

DMS01 What is a Disaster

DMS04 Earthquake

DMS05 Tsunami

DMS06 Flood

DMS07 Cyclone

**DMS08 Forest Fire** 