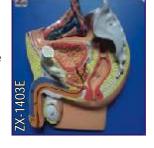

HA107 Female Pelvis with child Each Rs. 1250.00

HA108 Female Pelvis with reproductive organs Each Rs. 1300.00

HA109

Delivery Process Models set of 8 Development of Fetus/Embryo set of 9

Set Rs. 6800.00 Set Rs. 3200.00

set Rs. 7500.00

HA110L Development of Fetus/Embryo set of 9 Large size

HA111F Full Size Human Female Body Fibre Glass

Showing organs & muscles Each Rs. 30000.00

HA111M Full Size Human Male Body Fibre Glass