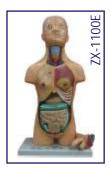

HA102 Human Body - Torso Small size Rs. 1400.00

HA103 HUMAN SKELETON - Life size made of fibre glass. All the bones shoulder & hip joints clearly depictable Rs. 2640.00

HA103S Standfor above Each Rs. 1400.00