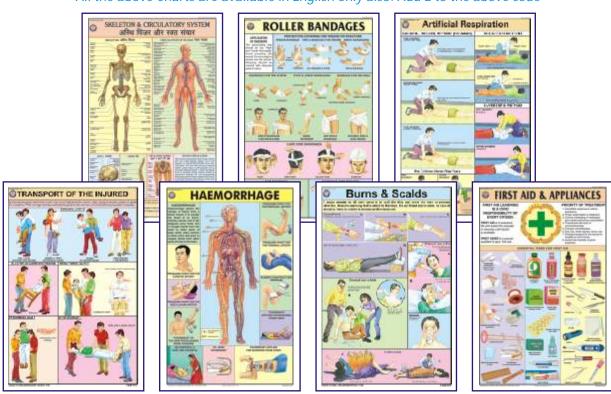

### FIRST AID CHARTS

Each Chart size 50 × 75 cm - English and Hindi combined, Laminated

- FA01 Skeleton & Circulatory System: Gives the basic knowledge of human body.
- FA02 Triangular Bandages: Slings, knots and bandages for various parts of body.
- FA03 Roller Bandages: A protective covering for wound or fracture, methods of bandaging.
- FA04 Fractures: Simple & compound fractures, treatment of fracture in parts of body.
- FA05 Artificial Respiration: Showing Schafer's method, Silvestor's method & Holger Nielsen's method of artificial respiration. Outline of Respiratory system and what is suffocation.
- FA06 Transport of the injured: How to carry an injured person so that minimum movement of the injured portion is assured.
- FA07 Unconsciousness: Sun Stroke, fainting, epileptic fit, Infantile convulsions, drowning.
- FA08 Haemmorhage: Location of main arteries in the body and pressure points where when pressed, bleeding can be controlled.
- FA09 Electric Shock Treatment: How to remove live wires, treatment & whom to contact.
- FA10 Emergency Resuscitation: Mouth to mouth and Mouth to nose method. How to give external cardiac chest compression.
- FA11 Removal of foreign bodies from eye, ear, nose: Various precautionary methods to remove the foreign bodies and to ensure safety of organs.
- FA12 Burns & Scalds: Type of burns, treatment of chemical burns, clothing on fire.
- FA13 Snakes & Their Bites: Type of snakes, Identification of snakes on the basis of appearance, treatment of snake bite.
- FA14 Poisons and their Antidotes: Types of poisons, their symptoms & their treatment.
- FA15 First Aid & Appliances: What is First Aid, Qualities of a First Aider and essential appliances to give first aid.

Each Rs. 90.00

### All the above Charts are available in English only also. Add E to the above code