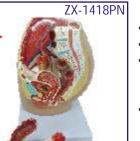

## SPECIAL MODELS ON HUMA

HA101A HUMAN BODY TORSO - Torso with head with detachable internal structure of Head and neck, Organs of Thorax and abdomen cavities of the viscera can be emptied, for study of blood vessels. Dissectable in 12 parts made of Fibre Glass painted in natural colours. Made of Fiber Glass. Magnetic. Life Size Rs. 7000.00

HA101 HUMAN BODY - Torso with head with detachable internal structure of Head and neck, Organs of Thorax and abdomen cavities of the viscera can be emptied, for study of blood vessels. Dissectable in 12 parts made of Fibre Glass painted in natural colours. Made of Fiber Glass. Life Size Non magnetic. Rs. 4750.00