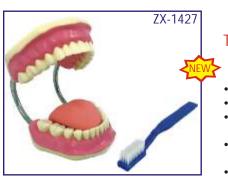

Half size

Price Rs. 20990.00

- Size: Half size Made of PVC
- Each model mounted on separate base.
- Shows the development from ovum to the fetus in 7th month.

F:

A: 1st Month Embryo E-I: 5th Month Foetus (Transverse Lie)
B: 2nd Month Embryo E-II: 5th Month Foetus (Transverse Lie)
C: 3rd Month Embryo E-III: 5th Month Twin Foetuses (Normal Position)

7th Month Foetus

• Key card / Manual provided.

(Breech Position)



#### GD/A42004 Embryo Model

- Price Rs. 4125.00
- Mounted on stand.
- Made of Advanced PVC.
- 4 weeks old embryo.
- Shows 12 positions.



#### GD/A42010/1 Human Placenta

- Price Rs. 4125.00
- Mounted on stand.
- Made of Advanced PVC.
- Shows the structure of placenta and the relation between placenta and umbilical cord.
- 7 positions are displayed.

### DENTAL MODELS



ZX-1427 Teeth Care Model Enlarged with Giant Teeth Brush

- Price Rs. 2890.00
- 15x16x22cm, 3x Life size
- Made of PVC
- Model shows complete set of teeth with gums & tongue.
- A flexible joint between the jaws allows easy movement.
- Key card / Manual provided.



TH001 Dental Care Model

- Price Rs. 3490.00
- 2 Times Full-Size
- Giant Teeth with Toothbrush



ZX-1411 Dental Care Model

- Price Rs. 1425.00
- Highly enlarged dental model with normal tooth brush.
- Size: 22x16x15 cm.



TH002 Dental Model Small

- Price Rs. 1490.00
- 1.5 × Model with Hinge

### HISTOLOGY AND BIOMOLECULES MODELS



ZX-1607 Smooth Muscle Fibre

- Price Rs. 2350.00
- Block model is a greatly enlarged smooth muscle fibre.
- The model shows significant structures including sarcoplasm, nucleus, mitochondria, de