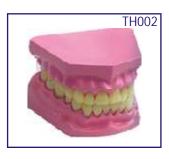

| PT01  | Size 140 × 100 cm Laminated                           |  |
|-------|-------------------------------------------------------|--|
| PT02  | Size 100 × 70 cm Laminated                            |  |
| PT03S | Size 100 × 70 cm Synthetic                            |  |
| PT04  | Size 50 × 35 cm Paper                                 |  |
| PT05  | Size 50 × 35 cm Laminated w/o rollers                 |  |
| PT06  | Size 100 × 75 cm Paper folded in Book form            |  |
| PT07S | Size 100 x 70 cm Mendeleev's Periodic Chart Synthetic |  |
| PT08  | Size 90 × 55 cm Laminated                             |  |

Rs. 40.00 Rs. 210.00 Rs. 130.00

Size 96 x 70 cm Periodic Chart PT09 RS. 150.00 Elementary