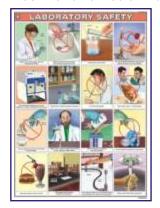

### LABORATORY SAFETY

Price Rs. 210.00 Showing basic safety measures to be followed while working in a chemistry laboratory. Printed on Polyart Synthetic Paper.

Size 70 x 100 cm. Code CL01S

| LSC01 | Protect yourself, Dress appropriately |
|-------|---------------------------------------|
| LSC02 | Always wash your hands before and     |
|       | after the experiment                  |
|       |                                       |

LSC03 Keep the testing area and vessels clean before & after the experiment LSC04 Never eat or drink while performing

experiments LSC05 Avoid using glassware that is cracked

or chipped

LSC06 Keep your face away from reaction vessels

LSC07 Never suck liquid chemicals by mouth, Use a pipette bulb

Beware! Hot & cold look a like LSC08

LSC09 Never touch or taste chemicals

LSC10 Always experiment under supervision, Inform supervisor in case of accident

Act responsibly, Don't fool around in LSC11 the laboratory

Always keep the fire extinguisher & LSC12 first aid box within reach

Price Rs. 720.00 per set of 12

PROTEINS WITE