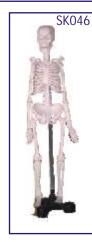

#### SK046 Mini Skeleton

- Price Rs. 1860.00
- Real life Model
- Detachable joints & Durable Parts
- ABS Stand
- Size: 46 cm(18")