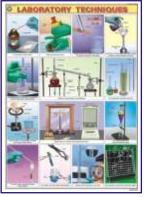

#### LABORATORY TECHNIQUES

Price Rs. 210.00

Showing various procedures and techniques generally used in a chemistry laboratory. Printed on Polyart Synthetic Paper.

Size 70 x 100 cm. Code CL02S

Rs. 340.00

Rs. 140.00 Rs. 210.00