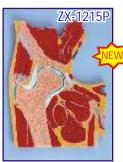

## Hip Joint Model Flexible

- Price Rs. 1730.00
- Life size Made of PVC
- Accurate representation of the hip joint and its ligaments.
- It is constructed with flexible plastic ligaments.
- Mounted on a plastic base.