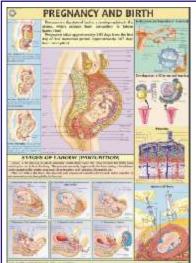

| broad out fine frictaded, Lacit size | 70 ^ 100 |
|--------------------------------------|----------|
| The Skeleton                         | .HP01S   |
| Muscles                              |          |
| Blood Circulation                    | .HP03S   |
| Nervous System                       | .HP04S   |
| Digestive System                     | .HP05S   |
| Eye                                  | .HP06S   |
| Ear                                  | .HP07S   |
| Kidney, Skin & Excretory Organs      | .HP08S   |
| The Respiratory System               | .HP09S   |
| Human Heart                          | .HP10S   |
| Endocrine System                     |          |
| Reproductive (Male)                  | .HP12S   |
| Reproductive (Female)                | .HP13S   |
| Human Embryology                     | .HP14S   |
| Lymphatic System                     | .HP15S   |
| Human Brain                          | .HP16S   |
| Human Teeth                          | .HP17S   |
| Pregnancy & Birth                    | .HP18S   |
| Human Kidney                         | .HP19S   |
| Urinary Tract                        | .HP20S   |
| Human Skull                          | .HP21S   |
| Ear, Nose, Throat                    | .HP22S   |
| Liver, Gall bladder & Pancreas       | .HP23S   |
| Human Lungs                          | .HP24S   |
| Joints of the Body                   | .HP25S   |
| Immune System                        | .HP26S   |
| Human Skin                           | .HP27S   |
| Movable Joints (Synovial)            | .HP28S   |
| Human Spinal Cord                    | .HP29S   |
| Menstrual Cycle                      |          |
| Contraception (Birth Control)        | .HP31S   |
| Vertebral Column                     |          |