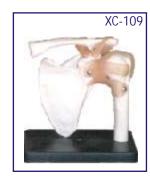

#### XC-109 Shoulder Joint

- Price Rs. 1690.00
- Size: 16 × 12.5 × 20cm. Life size.
- Ball and socket joint.
- To illustrate abduction, adduction, anteversion, retroversion & internal/external rotation.
- Includes flexible artificial ligaments.