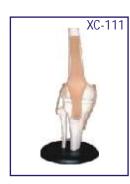

### XC-111 Knee Joint

- Price Rs. 1690.00
- Size: 12.5 × 12.5 × 32cm.
- Hinge joint, Synovial joint
- Life size, on stand.
- Demonstrates flexion, extension, and internal/external rotation. Includes flexible, artificial ligaments.