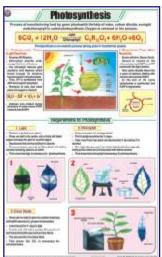

### **BOTANY**

- STB01 Plant Kingdom : Classification of plants, Cryptogamae, Phanerogame.
- STB02 Typical Plant: Non-flowering plants, Flowering plants.
- STB03 Typical Plant Cell: Structure.
- STB04 Plant Cell Organelles: Nucleus, Cell Wall, Cell membrane, Endoplasmic reticulum, Mitochondria, Golgi bodies, Plastids, Chloroplast.
- STB05 Plant Tissues: Meristematic, Permanent.
- STB06 Plant Cell Mitosis: Cell division in plant somatic cells.
- STB07 Plant Cell Meiosis: Reductional cell division in plants.
- STB08 T.S. Stem Monocot : Maize stem.
- STB09 T.S. Dicot Stem (Sunflower): T.S. stem of Helianthus annuus.
- STB10 T.S. Root Monocot : Maize root.
- STB11 T.S. of Dicot Root: Gram root.
- STB12 T.S. Leaf Monocot : Maize, Boutelova (C<sub>4</sub> grass), Poa annua (C<sub>6</sub> grass).
- STB13 T.S. Leaf Dicot : Mango, Waterlily, Nerium oleander.
- STB14 Types of Leaves : Simple, Compound, Heterophyll, Phyllotaxy, Vanation
- STB15 Root Systems: Tap, Fibrous, Adventitious.
- STB16 Structure of Flower: Parts, Symmetry & floral diagram Actinomorphic, Zygomorphic, Assymetrical, Position of floral organs.
- STB17 Calyx and Corolla: Calyx modifications, Shapes of corolla.
- STB18 Inflorescences: Racemose, Cymose.
- STB19 Fruits: Parts, Classification simple, Aggregate, Composite.
- STB20 The Seed: Structure & Germination: Dicot-exalbuminous & albuminous, Monocot exalbuminous & albuminous, Condition necessary for germination, Epigeal, Hypogeal.
- STB21 Germination of Seed Bean & Pea : Hypogeal germination, Epigeal germination.
- STB22 Dispersal of Fruits & Seeds : Dispersal by air, animals, water, explosion.
- STB23 Photosynthesis: Calvin benson cycle light reaction, Dark reaction, Requirements.
- STB24 Plant Diseases: Black rot, Late blight, Bacterial wilt, Smut, Brown spot, TMV, Brown rust, Yellow mosaic, Red rot, Bacterial blight, Powdery mildew, Leaf curl.
- STB25 Reproduction in Plants: Vegetative reproduction, Spore formation, Sexual reproduction of flowering plants.
- STB26 Pollination: Autogamy, Geitonogamy, Xenogamy, Anemophily, Hydrophily, Biotic (zoophily).
- STB27 Double Fertilization: Megasporogenesis, Microsporogenesis.
- STB28 Artificial Vegetative Propagation: Tissue culture, Cutting, Layering, Grafting.
- STB29 Stem Modifications: Underground modification, Subaerial modification, Aerial modification.
- STB30 Root Modifications: Modifications of tap root, Adventitous root and roots for support.
- STB31 Hydrophytes: External features & anatomical characters.
- STB32 Mesophytes: General description, external features & anatomical characters.