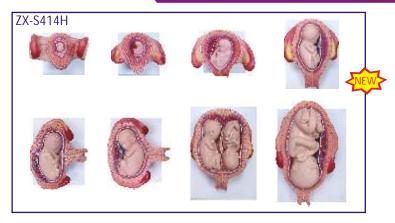

tra hygienic
- Unique one-way valve
- Realistic opening of airway
- Clicking sound to check correct compression depth
- · Accessories include Travel Bag.



PB001 Practi-Baby
• Price Rs. 19500.00

- The most lifelike infant manikin: Suitable for performing correct infant CPR, adapting to training to training needs.
- Perform realistic breathing: Excellent performance during practice with pediatric resuscitator.
- Guedel cannula: It allows the practice of a guedel cannula placement.
- Feedback audible: The selector gives the option of practice sessions with or without clicking.
- AED training: Pads do not leave residue on the skin.

#### MB001 (AD) CPR Training Manikin Advance (Torso)

• Price Rs. 16500.00

• MB001 (AD) same above but without accessories.

### **GYNAE & OBSTETRIC MODLES**



### ZX-S414H Fetal Development Model set of 8 Half size

Price Rs. 20990.00

- Size: Half size Made of PVC
- Each model mounted on separate base.
- Shows the development from ovum to the fetus in 7th month.

F:

A: 1st Month Embryo E-I: 5th Month Foetus (Transverse Lie)
B: 2nd Month Embryo E-II: 5th Month Foetus (Transverse Lie)
C: 3rd Month Embryo E-III: 5th Month Twin Foetuses (Normal Position)

7th Month Foetus

• Key card / Manual provided.

(Breech Position)



#### GD/A42004 Embryo Model

- Price Rs. 4125.00
- Mounted on stand.
- Made of Advanced PVC.
- 4 weeks old embryo.
- Shows 12 positions.



#### GD/A42010/1 Human Placenta

- Price Rs. 4125.00
- Mounted on stand.
- Made of Advanced PVC.
- Shows the structure of placenta and the relation between placenta and umbilical cord.
-