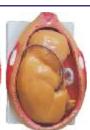

Showing organs & muscles

HA112 RNA 60 x 45 cm HA113 DNA 60 x 45 cm

HA116 Human Placenta Model made of Fiber Glass