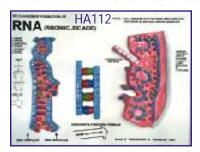

Showing organs & muscles

HA112 RNA 60 x 45 cm HA113 DNA 60 x 45 cm

HA116 Human Placenta Model made of Fiber Glass