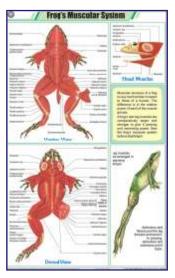

### 70010GY

- STZ27 Fish Anatomy: Bony fish-general anatomy & skeletal system, Cartilaginous fish-general anatomy, Gill structure.
- STZ28 Birth of a Bird's Chick
- STZ29 Earthworm I: Ext. Morphology & Reproduction.
- STZ30 Earthworm II: Blood Circulation, Respiratory & Nervous system.
- STZ31 Earthworm III: Digestion, Skin & Excretion.
- STZ32 Cockroach I: Morphology & Reproduction.
- STZ33 Cockroach II: Blood Circulation, Respiratory & Nervous system.
- STZ34 Cockroach III: Digestion, Excretory, Skin & Muscles.
- STZ35 Vertebrate Classes
- STZ36 Sense Organs: Eye, Ear, Tongue, Skin, Nose.
- STZ37 General Dissection of Rabbit: Dissection of a mammal
- STZ38 Neuron: Structure, Synapse, Bipolar N., Unipolar N., Multipolar N.
- STZ39 Early Development of the Frog
- STZ40 Frog's Morphology & Internal Structure
- STZ41 Frog's Urogenital System: Male & Female urogenital system.
- STZ42 Frog's Circulatory System: Frog's heart (Bullfrog).
- STZ43 Frog's Nervous System: Brain of frog.
- STZ44 Frog's Muscular System
- STZ45 Life Cycle of Cockroach
- STZ46 Skeleton of a Bird: Skeleton of pigeon, Anatomy of flying.
- STZ47 Skeleton of Rabbit: Axial & appendicular skeleton of rabbit.