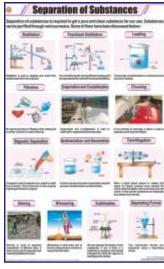

### **CHFMISTRY**

- STC01 Atom And Atomic Structure: JJ Thompson discharge tube experiment, Rutherford's gold leaf experiment, Chadwick, Goldstein, Rutherford & Bohr's contribution.
- STC02 Chemical Reactivity of an Element: Reactivity series of metals.
- STC03 Chemical Reaction & its Characteristics
- STC04 Classification of Chemical Reactions: Combination reaction, Decomposition reaction, Displacement reaction, Drouble displacement reaction, Redox reaction, Exothermic endothermic reaction, Photochemical reaction.
- STC05 Valencies of Elements
- STC06 Chemical Bonding: Covalent bonding, Ionic bonding, Metallic bonding, Hydrogen bonding.
- STC07 Combustion: Types of combustion rapid, slow, explosion, complete, incomplete, ignition temperature.
- STC08 Separation of Substances: Distillation, Fractional distillation, Loading, Filteration, Churning, Evaporation & crystallisation, Magnetic separation, Sedimentation & decantation, Centrifugation, Sieving, Winnowing, Sublimation, Separating funnel
- STC09 Atmosphere and Composition of Air: Layers of atmosphere, Composition of air.
- STC10 Occurrence and Forms of Carbon
- STC11 Carbon dioxide and Carbon Monoxide
- STC12 Carbonates and Bicarbonates: Sodium carbonate, Calcium carbonate, Sodium bicarbonate.
- STC13 Sulphur: Extraction, Structure, Types, Effects of heat, Vulcanisation.