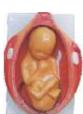

HA107 Female Pelvis with child Each Rs. 1250.00

HA108 Female Pelvis with reproductive organs Each Rs. 1300.00

HA109

Delivery Process Models set of 8 Development of Fetus/Embryo set of 9

Set Rs. 6800.00 Set Rs. 3200.00

set Rs. 7500.00

HA110L Development of Fetus/Embryo set of 9 Large size

HA111F Full Size Human Female Body Fibre Glass

Showing organs & muscles Each Rs. 30000.00

HA111M Full Size Human Male Body Fibre Glass