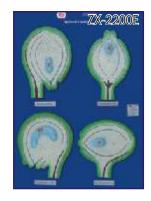

ZX-2200E Types of Ovules
• Price Rs. 2350.00

- 4 pieces model on board.
- Model shows anatropous, orthotropous, amphitropous and hemi-anatropous ovules.
- Size: 45x60x3
- 9 parts labeled in total.

ZX-2600E L.H. of Angiosperm
• Price Rs. 2350.00