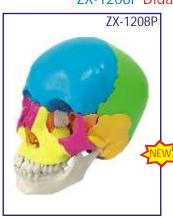

#### ZX-1208P Didactic Human Skull 22 Parts

- Price Rs. 12495.00
- Life size Made of PVC
- · Consists of 22 parts.
- Suture of each bone is equipped with magnets to assemble easily.
- The 22 bones are depicted in 10 different didactic colors to study the correct position and the relationship of all the structures. Each pair of bone plates has the same color.
- Key card / Manual provided.