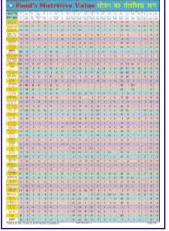

## CHARTS ON FOOD AND NUTRITION

Size 70 x 100 cm. English & Hindi combined. Laminated Each Rs. 160.00

- FN01 OUR FOOD: Chart shows various components and functions of food. It also illustrates food pyramid mentioning balance diet and daily requirement of nutrients by different age groups.
- FN02 PROTEINS: Chart shows both animal and plant sources of protein. It also explains various functions performed by proteins in our body and some special conditions of high protein needs.
- FNO3 FATS: Chart shows a brief classification of fats with a mention of essential fatty acids. It also shows some of the important functions and sources of fats.
- FN04 CARBOHYDRATES: Chart shows classification of carbohydrates as simple and complex with their various functions in the body. It also shows various foods rich in carbohydrates.
- FN05 VITAMINS: Good explainative chart depicting both fat soluble and water soluble vitamins with their various sources and reasons of requirement in the body.
- FN06 MINERALS: Important minerals like Sodium, Iron, Calcium, Iodine etc. required in our body to live a healthy life are shown in the chart. Chart also shows various functions they perform and their sources.
- FN07 WATER & ROUGHAGE: Chart shows the importance of water and roughage and some major functions performed by them in the body. Chart also gives a good knowledge about their sources.
- FN08 DEFICIENCY DISEASES: Chart shows the havoc conditions arised due to deficiency of various nutrients in the body and their symptoms. The understanding of chart will indicate the importance of good balanced diet.
- FN09 OVERNUTRITION DISORDERS: Chart shows that not only deficiency but also the over consumption of food is not good for health. Various overnutritional disorders with their causes and symptoms are depicted in the chart.
- FN10 Food's Nutritive Value: Chart shows the nutrient's composition of various common foodstuffs in a tabular form.