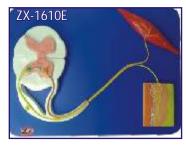

#### **ZX-1601 Bone Microstructure**

• Price Rs.4500.00

- 30x20x16cm Made of HSP resin
- 3-D section of a lamellar bone.
- It helps to understand the typical elements of a lamellar bone along with the Volkmann & Haversian system, spongy & compact parts, endosteum, cortical substance & osteocytes.
- Model shown various planes in cross and logitudinal section.
- 19 features marked.
- Key card / Manual provided.