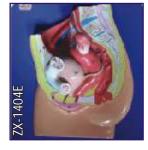

HA107 Female Pelvis with child Each Rs. 1250.00

HA108 Female Pelvis with reproductive organs Each Rs. 1300.00

HA109

Delivery Process Models set of 8 Development of Fetus/Embryo set of 9

Set Rs. 6800.00 Set Rs. 3200.00

set Rs. 7500.00

HA110L Development of Fetus/Embryo set of 9 Large size

HA111F Full Size Human Female Body Fibre Glass

Showing organs & muscles Each Rs. 30000.00

HA111M Full Size Human Male Body Fibre Glass