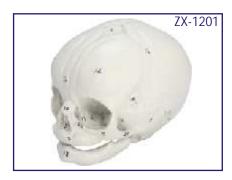

#### XC-104C Life Size Coloured Skull

- Price Rs. 3620.00
- This is advanced model of XC-104 life-size skull. bones painted in different colors for precise study.
- · Can be disassembled into 3 parts.

XC-104E Skull Model with 8 Parts Brain

- Price Rs. 5710.00
- This Model is based on XC-104, includes 8 parts brain: frontal & parietal lobe, temporal & occipital lobe, encephalic trunk & cerebellum.