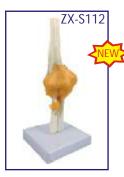

### ZX-S112

#### Elbow Joint Model Flexible

- Price Rs. 1570.00
- Life size Made of PVC
- It consists of lower part of humerus bone and upper part of radius and ulna bones.
- It is constructed with flexible plastic ligaments.
- Mounted on a plastic base.
- Key card / Manual provided.