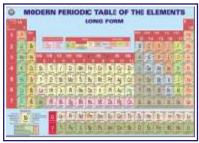

### PERIODIC CHART OF ELEMENTS

A Most detailed chart printed in multi colours showing Solids, Liquids and Gases in separate distinctive colours together with their Atomic Numbers, Density, Atomic Radius, Melting Point, Electronic Structure, Electro negativity. First Ionization Energy. Oxidation State and Crystal structure.

| PT01  | Size 140 × 100 cm Laminated                           |  |
|-------|-------------------------------------------------------|--|
| PT02  | Size 100 × 70 cm Laminated                            |  |
| PT03S | Size 100 × 70 cm Synthetic                            |  |
| PT04  | Size 50 × 35 cm Paper                                 |  |
| PT05  | Size 50 × 35 cm Laminated w/o rollers                 |  |
| PT06  | Size 100 × 75 cm Paper folded in Book form            |  |
| PT07S | Size 100 x 70 cm Mendeleev's Periodic Chart Synthetic |  |
| PT08  | Size 90 × 55 cm Laminated                             |  |

Rs. 40.00 Rs. 210.00 Rs. 130.00

Size 96 x 70 cm Periodic Chart PT09 RS. 150.00 Elementary