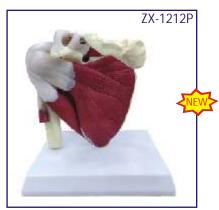

#### ZX-1212P Muscular Shoulder Joint Model

• Price Rs.3690.00

- Made of PVC • Life size
- Model is a realistic replica of a right shoulder joint muscles and ligaments.
- Model Features a semi-articulating right rotator cuff with an encapsulated humerus that can be removed from the capsular ligament. This allows demonstration of the rotator cuff's role in both fixing the humerus in the glenoid cavity and depressing it during elevation.
- Model includes eight ligaments and tendons, four bones (acromion, clavicle, humerus and scapula), and five muscles (infraspinatus, teres minor, teres major, subscapularis and supraspinatus) of the shoulder.
- Mounted on a plastic base.
- Key card / Manual provided.