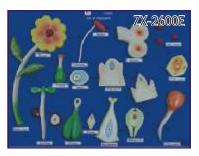

ZX-2200E Types of Ovules
• Price Rs. 2350.00

- 4 pieces model on board.
- Model shows anatropous, orthotropous, amphitropous and hemi-anatropous ovules.
- Size: 45x60x3
- 9 parts labeled in total.

ZX-2600E L.H. of Angiosperm
• Price Rs. 2350.00

- Model is a set of 19 piece.
- · Model is mounted on board to show the life cycle of an angiosperm.
- Size: 60x45x3 cm.
- 13 parts labeled in total.