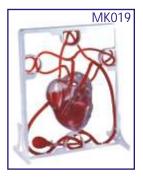

## AL MODELS ON HUMAN ANATOMY

|       | Dissectable Models (Fibre Glass)                 |                  |
|-------|--------------------------------------------------|------------------|
| HA126 | Eye Ball                                         | Each Rs. 300.00  |
| HA127 | Human Heart                                      | Each Rs. 300.00  |
| HA128 | Human Ear                                        | Each Rs. 300.00  |
| HA129 | Human Brain                                      | Each Rs. 300.00  |
| HA130 | Human Kidney                                     | Each Rs. 300.00  |
|       | Fibre Glass Models (Wooden Base) size 81 × 31 cm |                  |
| HA151 | Human Digestive System                           | Each Rs. 1200.00 |
| HA152 | Human Blood Circulatory                          | Each Rs. 1200.00 |
| HA153 | Human Nervous System                             | Each Rs. 1200.00 |
| HA154 | Human Reproductive Male                          | Each Rs. 1200.00 |
| HA155 | Human Reproductive Female                        | Each Rs. 1200.00 |
| HA156 | Human Excretory System                           | Each Rs. 1200.00 |
|       |                                                  |                  |