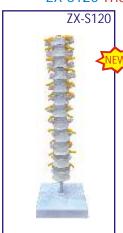

#### ZX-S120 Thoracic Vertebrae model Life Size

- Price Rs. 3990.00
- Life size
   Made of PVC
- This model consists of the 12 thoracic vertebrae with intervertebral discs, thoracic nerves and spinal cord.
- In this model, true thoracic skeletal shape is restored, the shape is vivid, and the texture is clear and delicate. Anatomical details such as various bulges, bone sutures, and sulcus vascular indentations are expressed.
- Mounted on stand.
- The model is flexible just like original vertebrae.
- Key card / Manual provided.