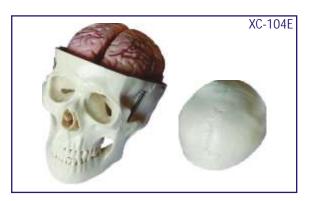

#### XC-104C Life Size Coloured Skull

- Price Rs. 3620.00
- This is advanced model of XC-104 life-size skull. bones painted in different colors for precise study.
- · Can be disassembled into 3 parts.

XC-104E Skull Model with 8 Parts Brain

- Price Rs. 5710.00
- This Model is based on XC-104, includes 8 parts brain: frontal & parietal lobe, temporal & occipital lobe, encephalic trunk & cerebellum.