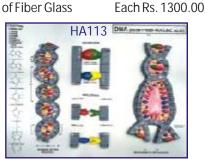

Showing organs & muscles

HA112 RNA 60 x 45 cm HA113 DNA 60 x 45 cm

HA116 Human Placenta Model made of Fiber Glass