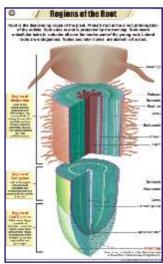

STB44 Parasitic Plants: Holoparasites - rafflesia, Ivy broomrape, cuscuta, Hemiparasites - Indian paintbrush, mistletoe, owl's

STB45 Mucor: Structure & reproduction of common mold.

STB46 Regions of Root: Region of maturation, Elongation and cell division.