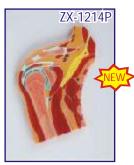

#### ZX-1212P Muscular Shoulder Joint Model

• Price Rs.3690.00

- Made of PVC • Life size
- Model is a realistic replica of a right shoulder joint muscles and ligaments.
- Model Features a semi-articulating right rotator cuff with an encapsulated humerus that can be removed from the capsular ligament. This allows demonstration of the rotator cuff's role in both fixing the humerus in the glenoid cavity and depressing it during elevation.
- Model includes eight ligaments and tendons, four bones (acromion, clavicle, humerus and scapula), and five muscles (infraspinatus, teres minor, teres major, subscapularis and supraspinatus) of the shoulder.
- Mounted on a plastic base.
- Key card / Manual provided.