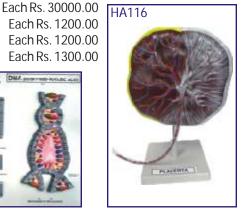

set Rs. 7500.00

HA110L Development of Fetus/Embryo set of 9 Large size

HA111F Full Size Human Female Body Fibre Glass

Showing organs & muscles Each Rs. 30000.00

HA111M Full Size Human Male Body Fibre Glass

Showing organs & muscles

HA112 RNA 60 x 45 cm HA113 DNA 60 x 45 cm

HA116 Human Placenta Model made of Fiber Glass