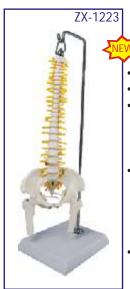

### ZX-1223 Spinal Column Model Half Size

- Price Rs. 2400.00
- Half size
   Made of PVC
- Fully flexible
- Consists of the cervical, thoracic and lumbar vertebrae, sacrum, coccyx, complete pelvis and femur heads.
- Features include representations of the spinal nerve branches and a prolapsed L3-L4 intervertebral disc.

Mounted on stand

• Key card / Manual provided.