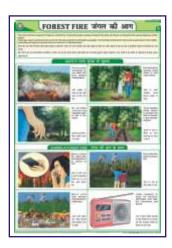

### DISASTER MANAGEMENT CHARTS

Size 70 x 100 cm. English & Hindi combined. Laminated Each Rs. 160.00

DMS01 What is a Disaster

DMS04 Earthquake

DMS05 Tsunami

DMS06 Flood

DMS07 Cyclone

**DMS08 Forest Fire** 