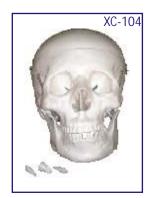

### ZX-S104 Skull Model 3 Part PVC

- Price Rs. 2410.00
- Life size Made of PVC
- Dissectable in 3 parts
- Bonnet can be removed, Mandible is movable & all skull foramens, fissures, processes are well depicted
- Teeth are separately installed, same as real one, in ceramic white color.
- Key card / Manual provided.

### XC-104 Life Size Skull

- Price Rs. 2520.00
- This economical life-size adult plastic skull features a moveable jaw, cut calvarium, suture lines and 3 removable lower teeth-incisor, cuspid and molar.
- Dissectible into 3 parts.