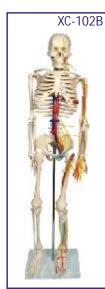

#### XC-102B Human Skeleton

- Price Rs. 6590.00
- Size 85cm Medium.
- Made of PVC plastic.
- Shows nerves and blood vessels.
- Depicts the position, course & distribution of main arteries & peripheral nerves
- Can be employed as a visual aid in the instruction of anatomy to students of medicine.