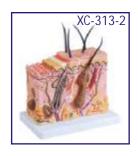

#### **ZX-1601 Bone Microstructure**

• Price Rs.4500.00

- 30x20x16cm Made of HSP resin
- 3-D section of a lamellar bone.
- It helps to understand the typical elements of a lamellar bone along with the Volkmann & Haversian system, spongy & compact parts, endosteum, cortical substance & osteocytes.
- Model shown various planes in cross and logitudinal section.
- 19 features marked.
- Key card / Manual provided.