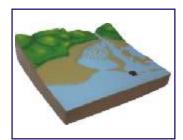

Volcanoes Model          | 36 x 20 x 11 cm | Rs. 800.00   |
| GT102   | Ria Coastline Model               | 22 x 32 x 13 cm | Rs. 800.00   |
| GT103   | Mountain Front Recharge Model     | 36 x 20 x 17 cm | Rs. 800.00   |
| GT104   | Hillslope Springs Model           | 20 x 34 x 16 cm | Rs. 800.00   |



















### LANDFORM MODELS

MADE OF FIBRE GLASS Each size 40 × 35 cm Price Rs. 1100.00



LF01. Volcanic Action A (Lava Plateau)



LF02. Volcanic Action B (Caldera, Crater & Lake, Volcanic neck, Cinder Cone, Ring Dyke and Laccolith)



LF03. River Action A (Alluvial Fan & Braided Channel)



LF04. River Action B (Entrenched/Incised Meander, Canyon)



LF05. Delta Formation A (High-Constructive Bird's Foot Delta)



LF06. Delta Formation B (High Destructive Tide Dominated Delta)



LF07. Sea Action A (Depositional Landforms Along the Coast)



LF08. Sea Action B (Erosional Landforms Along the Coast)



LF09. Desert Formation A (Sand Dunes Field)



LF10. Desert Formation B (Erosional Landforms of Desert)



LF11. Glaciation A (Esker, Drumlin, Kame, Kettle Hole, Moraine & Outwash Plain)



LF12. Glaciation B (Glacial Trough, Hanging Valley, Cirques, Tarn etc.)

### LAND FORM MODEL



LF100. Land Form

- Model set of 8. Made of fibre glass
- Showing different physical features such as Plains, Glaciers, Volcanos, Canyons, Deserts, Lakes, Sea and Coastlines etc. in addition to cultural features like Cities, Canals & highways
- All eight pieces join to form a continuous hexagonal shaped model
- Size 90 x 90 cm per set Rs. 7800.00

### TELESCOPES & BINOCULARS



#### TEL