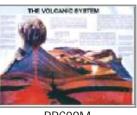

### **CONTOUR CHARTS**

MR21S Contour Chart Size 70x100 cm, Set of 2 (synthetic) Chart 1 - Concave Slope, Convex Slope, Terraced Slope, Steep & Gentle Slope, Hill, Plateau, Glaciated Valley, Hanging Valley.

Chart 2 - Spur, Fiord Coast, Ria Coast, Gorge or Canyon, Waterfall, Ridge, Water-Shed, Cliff, Saddle. Rs. 420.00