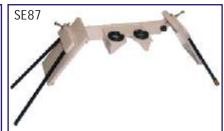

| SE49 30 meter                     | Rs. 450.00 |   |
|       | SE50 50 meter                     | Rs. 750.00 |   |
| STEEL | TAPE                              |            |   |
|       | SE51 15 meter                     | Rs. 395.00 |   |
|       | SE52 30 meter                     | Rs. 650.00 |   |
| SE54  | Ranging Rod - as above 2 mtr. Ion | ıg         |   |
|       | in 2 pcs. as illustrated          | Rs. 360.00 |   |
| SE55  | Tripod for Ranging Rod            | Rs. 775.00 |   |
|       |                                   |            | S |



#### SURVEY UMBRELLA

Survey Umbrella standard pattern light in weight 210 cms diameter, can be inclined at an angle. All metal fittings Multicoloured waterproof cloth.

### LEVELLING INSTRUMENTS

(meant for Educational use only)









SE72 Prismatic Compass 10 cms dia made of gun metal & Aluminium circle graduated to 30 min (0.5 degree) packed in sling case complete with alluminium stand, having ball and socket joint. each Rs. 2625.00

SE78 Box Sextant: 75 mm dia divided from 0 to 140 degrees fitted with vernier to read 1 minute with magnifier for reading with telescope in leather case

each Rs. 1950.00



Magnifying Glass with Metal Handle

 SE79 10 cm dia
 each Rs. 165.00

 SE80 7.5 cm dia
 each Rs. 125.00

 SE81 5 cm dia
 each Rs. 65.00



SE82 Aboney Level 225 mm Telescopic with double draw to the tube Arc divided to 30 minutes & reading by Vernier to 10 min. each Rs. 1300.00

SE83 India Pattern Clinometer with rack & pinion arrangement with face of vane divided on one side for elevation & depression in degrees &