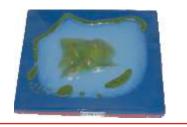

### **CONTOUR CHARTS**

MR21S Contour Chart Size 70x100 cm, Set of 2 (synthetic) Chart 1 - Concave Slope, Convex Slope, Terraced Slope, Steep & Gentle Slope, Hill, Plateau, Glaciated Valley, Hanging Valley.

Chart 2 - Spur, Fiord Coast, Ria Coast, Gorge or Canyon, Waterfall, Ridge, Water-Shed, Cliff, Saddle. Rs. 420.00