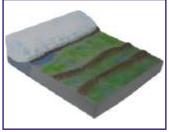

### **CONTOUR CHARTS**

MR21S Contour Chart Size 70x100 cm, Set of 2 (synthetic) Chart 1 - Concave Slope, Convex Slope, Terraced Slope, Steep & Gentle Slope, Hill, Plateau, Glaciated Valley, Hanging Valley.

Chart 2 - Spur, Fiord Coast, Ria Coast, Gorge or Canyon, Waterfall, Ridge, Water-Shed, Cliff, Saddle. Rs. 420.00