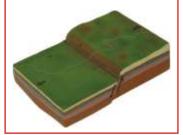

### **CONTOUR CHARTS**

MR21S Contour Chart Size 70x100 cm, Set of 2 (synthetic) Chart 1 - Concave Slope, Convex Slope, Terraced Slope, Steep & Gentle Slope, Hill, Plateau, Glaciated Valley, Hanging Valley.

Chart 2 - Spur, Fiord Coast, Ria Coast, Gorge or Canyon, Waterfall, Ridge, Water-Shed, Cliff, Saddle. Rs. 420.00