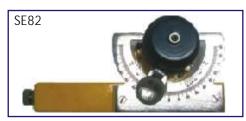

|            | S |



#### SURVEY UMBRELLA

Survey Umbrella standard pattern light in weight 210 cms diameter, can be inclined at an angle. All metal fittings Multicoloured waterproof cloth.

### LEVELLING INSTRUMENTS

(meant for Educational use only)









SE72 Prismatic Compass 10 cms dia made of gun metal & Aluminium circle graduated to 30 min (0.5 degree) packed in sling case complete with alluminium stand, having ball and socket joint. each Rs. 2625.00

SE78 Box Sextant: 75 mm dia divided from 0 to 140 degrees fitted with vernier to read 1 minute with magnifier for reading with telescope in leather case

each Rs. 1950.00



Magnifying Glass with Metal Handle

 SE79 10 cm dia
 each Rs. 165.00

 SE80 7.5 cm dia
 each Rs. 125.00

 SE81 5 cm dia
 each Rs. 65.00



SE82 Aboney Level 225 mm Telescopic with double draw to the tube Arc divided to 30 minutes & reading by Vernier to 10 min. each Rs. 1300.00

SE83 India Pattern Clinometer with rack & pinion arrangement with face of vane divided on one side for elevation & depression in degrees & on the other side with scale of tangents brass. each Rs. 2100.00



Leveling Staff Full alluminium body telescopic in 3 pieces complete in canvas cover.

SE85 5 Meter each Rs. 1900.00 SE86 6 Meter each Rs. 2275.00

SE87 Mirror Stereoscope

Packed in wooden case. each Rs. 3150.00 SE88 Pocket Stereoscope each Rs. 600.00



SE89 Aerial Photograph coloured Pair Rs. 700.00
SE90 Clinometer Compass 75 mm each Rs. 875.00
SE91 Compass Liquid filled Plastic body Rs. 200.00
SE93 Compass Liquid filled Metallic body Extra Sup