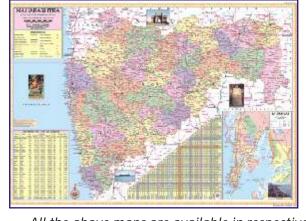

### MAPS OF INDIAN STATES

Printed on paper, laminated on both sides and fitted with rollers

#### POLITICAL Size 100 × 70 cm (English)

SM18 Bihar

SM19 Gujarat

SM20 Jharkhand

SM21 Madhya Pradesh

SM22 Maharashtra

SM23 Odisha Each Rs. 150.00

All the above maps are available in respective State Languages also.