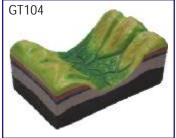

### **CONTOUR CHARTS**

MR21S Contour Chart Size 70x100 cm, Set of 2 (synthetic) Chart 1 - Concave Slope, Convex Slope, Terraced Slope, Steep & Gentle Slope, Hill, Plateau, Glaciated Valley, Hanging Valley.

Chart 2 - Spur, Fiord Coast, Ria Coast, Gorge or Canyon, Waterfall, Ridge, Water-Shed, Cliff, Saddle. Rs. 420.00