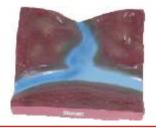

### **CONTOUR CHARTS**

MR21S Contour Chart Size 70x100 cm, Set of 2 (synthetic) Chart 1 - Concave Slope, Convex Slope, Terraced Slope, Steep & Gentle Slope, Hill, Plateau, Glaciated Valley, Hanging Valley.

Chart 2 - Spur, Fiord Coast, Ria Coast, Gorge or Canyon, Waterfall, Ridge, Water-Shed, Cliff, Saddle. Rs. 420.00