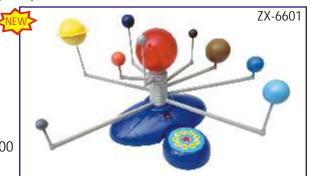

SEXTANT MODEL: with frame, divided arc fitted with vernier, reading to 1-10 degree sighting hole, glass mirror.

Rs. 450.00

**GA09 THEODOLITE MODEL** 

Rs. 550.00



GA10 STUDENTS PLANETARIUM: A unique motor driven apparatus showing all the planets with their respective satellites. The planets start revolving around the sun with a push of button presenting a very clear picture of our Universe. It also shows relevant data of all the planets.

Rs. 2100.00

### **GEOGRAPHICAL APPARATUS**

Most useful and up-to-date which gives the deserving help to the Students and teachers both

#### ZX-6601 SOLAR SYSTEM MODEL AUTO ROTATION

- Illuminated Sun.
- Shows 8 Planets and 1 dwarf planet.
- Automatic Rotation.
- Voice Interactive
- Battery operated (Battery not included)

• Price Each Rs. 5125.00





ZX-4100E ROCKET MODEL Small size 44 cm.

• Price Each Rs. 940.00

ZX-4101E
ROCKET MODEL
Large size 71 cm.
• Price Each Rs. 1300.00



GA13 EARTH LAYER MODEL
On stand 6 parts. Dia 20 cm.
• Price Each Rs. 1200.00

GA13A EARTH LAYER MODEL on stand 2 parts. Dia 30 cm.

Price Each Rs. 2100.00



GA14 STRUCTURE OF SUN on stand.

• Price Each Rs. 1200.00

### NEWLY INTRODUCED BATTERY / ELECTRICALLY OPERATED WORKING MODELS

| GWM01 | Solar System Model Electrically OperatedRs. 1150.00 |
|-------|-----------------------------------------------------|
| GWM02 | Standard Time IndicatorRs. 1000.00                  |
| GWM03 | Eclipses ModelRs. 1150.00                           |
| GWM05 | Phases of MoonRs. 1300.00                           |
| GWM06 | Day & NightRs. 1150.00