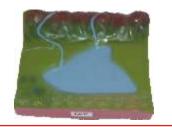

### **CONTOUR CHARTS**

MR21S Contour Chart Size 70x100 cm, Set of 2 (synthetic) Chart 1 - Concave Slope, Convex Slope, Terraced Slope, Steep & Gentle Slope, Hill, Plateau, Glaciated Valley, Hanging Valley.

Chart 2 - Spur, Fiord Coast, Ria Coast, Gorge or Canyon, Waterfall, Ridge, Water-Shed, Cliff, Saddle. Rs. 420.00