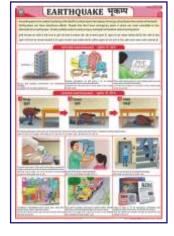

### DISASTER MANAGEMENT CHARTS

Size 70 x 100 cm. English & Hindi combined. Laminated Each Rs. 160.00

DMS01 What is a Disaster DMS04 Earthquake DMS05 Tsunami DMS06 Flood

DMS07 Cyclone
DMS08 Forest Fire
DMS09 Landslide

### Coming Soon...

DMS02 Disaster Management Cycle-1 DMS03 Disaster Management Cycle-2 DMS10 Nuclear Disaster DMS11 Chemical Disaster DMS12 Biological Disaster

<sup>\*\*</sup>Marked are available in respective state language also.