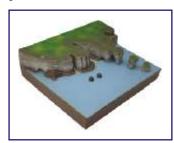

### **CONTOUR CHARTS**

MR21S Contour Chart Size 70x100 cm, Set of 2 (synthetic) Chart 1 - Concave Slope, Convex Slope, Terraced Slope, Steep & Gentle Slope, Hill, Plateau, Glaciated Valley, Hanging Valley.

Chart 2 - Spur, Fiord Coast, Ria Coast, Gorge or Canyon, Waterfall, Ridge, Water-Shed, Cliff, Saddle. Rs. 420.00