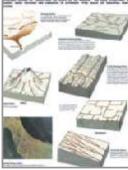

### **CONTOUR CHARTS**

MR21S Contour Chart Size 70x100 cm, Set of 2 (synthetic) Chart 1 - Concave Slope, Convex Slope, Terraced Slope, Steep & Gentle Slope, Hill, Plateau, Glaciated Valley, Hanging Valley.

Chart 2 - Spur, Fiord Coast, Ria Coast, Gorge or Canyon, Waterfall, Ridge, Water-Shed, Cliff, Saddle. Rs. 420.00