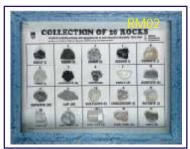

tion Tray Box     | Rs. 275.00  |
| RM04          | Minerals set of 30 in showcase Paper mounted       | Rs. 360.00  |
| RM05          | Rocks & Minerals set of 50 in wooden showcase      | Rs. 1050.00 |
| RM06          | Rocks set of 25 in wooden box                      |             |
| RM07          | Minerals set of 25 in wooden box                   | Rs. 1300.00 |
| RM08          | Metallic Ores set of 20 in wooden showcase         | Rs. 500.00  |
| RM09          | Rock Forming Minerals set of 10 in wooden showcase | Rs. 450.00  |
| RM10A         | MOH's Hardness Test Kit in Partition Tray Box      | Rs. 1100.00 |
| RM11          | Crystal Collection set of 15 in wooden showcase    | Rs. 675.00  |
| RM12          | Gems Collection set of 20 in wooden showcase       | Rs. 1000.00 |





### MAP STANDS



### MAP STORAGE STAND

DS101 As illustrated for keeping 24 maps made of iron painted.

Rs. 1800.00

DS102 For keeping 36 maps made of Iron painted.

Rs. 2200.00

### MAP DISPLAY STAND

DS103 The map hangs on the stand nearest to the students; it is easy for the teacher also to emphasise on a point. All folding sturdily built of iron pipes. Height Adustable. Very convenient to carry from one class to another. Painted.

Each Rs. 1400.00



### STRUGGLE FOR INDIAN FREEDOM







Set of Fifteen Charts, Each Size 50 × 75 cm, in English, Laminated

Explain in pictures and words; How due to the folly of our own princes,

fighting among themselves the British could subdue us. And since 1857 how our great patriot National Leaders suffered innumerable hardships to get freedom f