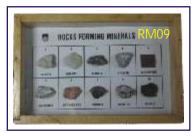

on Tray Box     | Rs. 275.00  |
| RM04          | Minerals set of 30 in showcase Paper mounted       | Rs. 360.00  |
| RM05          | Rocks & Minerals set of 50 in wooden showcase      | Rs. 1050.00 |
| RM06          | Rocks set of 25 in wooden box                      |             |
| RM07          | Minerals set of 25 in wooden box                   | Rs. 1300.00 |
| RM08          | Metallic Ores set of 20 in wooden showcase         | Rs. 500.00  |
| RM09          | Rock Forming Minerals set of 10 in wooden showcase | Rs. 450.00  |
| RM10A         | MOH's Hardness Test Kit in Partition Tray Box      | Rs. 1100.00 |
| RM11          | Crystal Collection set of 15 in wooden showcase    | Rs. 675.00  |
| RM12          | Gems Collection set of 20 in wooden showcase       | Rs. 1000.00 |





### MAP STANDS



### MAP STORAGE STAND

DS101 As illustrated for keeping 24 maps made of iron painted.

Rs. 1800.00

DS102 For keeping 36 maps made of Iron painted.

Rs. 2200.00

### MAP DISPLAY STAND

DS103 The map hangs on the stand nearest to the students; it is easy for the teacher also to emphasise on a point. All folding sturdily built of iron pipes. Height Adustable. Very convenient to carry from one class to another. Painted.

Each Rs. 1400.00



### STRUGGLE FOR INDIAN FREEDOM







Set of Fifteen Charts, Each Size 50 × 75 cm, in English, Laminated

Explain in pictures and words; How due to the folly of our own princes,

fighting among themselves the British could subdue us. And since 1857 how our great patriot National Leaders suffered innumerable hardships to get freedom fro