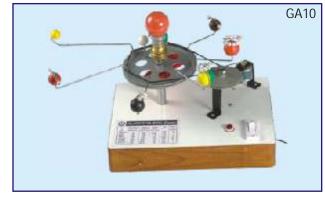

IPSES : A simple model to show how Solar and Lunar eclipses are formed. complete with candle holder. Rs. 350.00



GA05 PHASES OF THE MOON: The model shows earth at the centre and Moon revolving around it. Phenomena of full moon, half moon, new moon etc. can be clearly explained.

Rs. 600.00





GA06 APPARATUS DAY & NIGHT: Consists of a 12 cm. dia. political globe, capable of rotation round its axis, with a candle holder.

Rs. 425.00

GA07 SEASONS APP. SET OF 4 GLOBES : The four Globes (balls) with inclined axis, always pointing in the same direction, with candle to represent Sun in centre of metal disc.

Rs. 850.00





GA08 SEXTANT MODEL: with frame, divided arc fitted with vernier, reading to 1-10 degree sighting hole, glass mirror.

Rs. 450.00

**GA09 THEODOLITE MODEL** 

Rs. 550.00



GA10 STUDENTS PLANETARIUM: A unique motor driven apparatus showing all the planets with their respective satellites. The planets start revolving around the sun with a push of button presenting a very clear picture of our Universe. It also shows relevant data of all the planets.

Rs. 2100.00

### **GEOGRAPHICAL APPARATUS**

Most useful and up-to-date which gives the deserving help to the Students and teachers both

#### ZX-6601 SOLAR SYSTEM MODEL AUTO ROTATION

- Illuminated Sun.
- Shows 8 Planets and 1 dwarf planet.
- Automatic Rotation.
- Voice Interactive
- Battery operated (Battery not included)

• Price Each Rs. 5125.00





ZX-4100E ROCKET MODEL Small size 44 cm.

• Price Each Rs. 940.00

ZX-4101E
ROCKET MODEL
Large size 71 cm.
• Price Each Rs. 1300.00



GA13 EARTH LAYER MODEL
On s