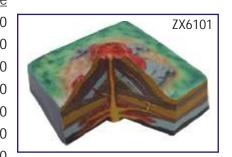

### **CONTOUR CHARTS**

MR21S Contour Chart Size 70x100 cm, Set of 2 (synthetic) Chart 1 - Concave Slope, Convex Slope, Terraced Slope, Steep & Gentle Slope, Hill, Plateau, Glaciated Valley, Hanging Valley.

Chart 2 - Spur, Fiord Coast, Ria Coast, Gorge or Canyon, Waterfall, Ridge, Water-Shed, Cliff, Saddle. Rs. 420.00