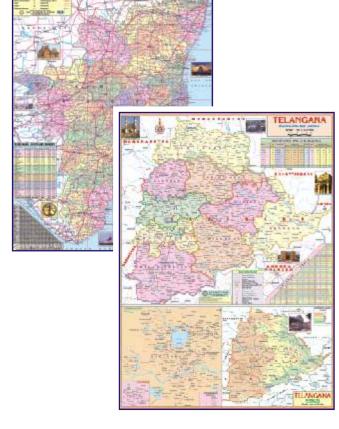

### MAPS OF INDIAN STATES

Printed on paper, laminated on both sides and fitted with rollers

#### POLITICAL Size 70 × 100 cm (English)

SM01 Assam & N.E. States

SM02 Andhra Pradesh (New)

SM03 Bihar Political cum Physical

SM04 Chhattisgarh

SM05 Delhi

SM06 Haryana

SM07 Himachal Pradesh

SM08 Karnataka

SM09 Kerala

SM10 Punjab

SM11 Rajasthan

SM12 Tamilnadu

SM16 Telangana

SM13 Uttar Pradesh

SM14 Uttarakhand