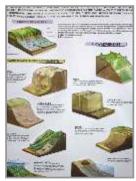

### **CONTOUR CHARTS**

MR21S Contour Chart Size 70x100 cm, Set of 2 (synthetic) Chart 1 - Concave Slope, Convex Slope, Terraced Slope, Steep & Gentle Slope, Hill, Plateau, Glaciated Valley, Hanging Valley.

Chart 2 - Spur, Fiord Coast, Ria Coast, Gorge or Canyon, Waterfall, Ridge, Water-Shed, Cliff, Saddle. Rs. 420.00