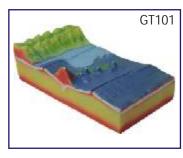

-------------------------|-----------------|--------------|
| ZX-6101 | Composite Volcano Cutaway Model   | 39 x 39 x 22 cm | Rs. 3500.00  |
| GT51    | Structure of Volcano in two parts | 26 × 26 ×15 cm  | Rs. 1000.00  |
| GT52    | Underground Mine Model            | 30 × 40 cm      | Rs. 800.00   |
| GT53    | Open Pit Mine Model               | 30 × 45 cm      | Rs. 450.00   |
| GT54    | Water Table Model                 | 40 × 52 cm      | Rs. 1200.00  |
| GT101   | Hot Spot Volcanoes Model          | 36 x 20 x 11 cm | Rs. 800.00   |
| GT102   | Ria Coastline Model               | 22 x 32 x 13 cm | Rs. 800.00   |
| GT103   | Mountain Front Recharge Model     | 36 x 20 x 17 cm | Rs. 800.00   |
| GT104   | Hillslope Springs Model           | 20 x 34 x 16 cm | Rs. 800.00   |



















### LANDFORM MODELS

MADE OF FIBRE GLASS Each size 40 × 35 cm Price Rs. 1100.00



LF01. Volcanic Action A (Lava Plateau)



LF02. Volcanic Action B (Caldera, Crater & Lake, Volcanic neck, Cinder Cone, Ring Dyke and Laccolith)



LF03. River Action A (Alluvial Fan & Braided Channel)



LF04. River Action B (Entrenched/Incised Meander, Canyon)



LF05. Delta Formation A (High-Constructive Bird's Foot Delta)



LF06. Delta Formation B (High Destructive Tide Dominated Delta)



LF07. Sea Action A (Depositional Landforms Along the Coast)



LF08. Sea Action B (Erosional Landforms Along the Coast)



LF09. Desert Formation A (Sand Dunes Field)



LF10. Desert Formation B (Erosional Landforms of Desert)



LF11. Glaciation A (Esker, Drumlin, Kame, Kettle Hole, Moraine & Outwash Plain)