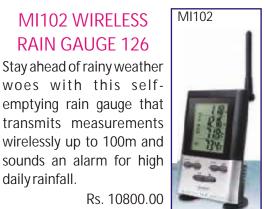

r complete with counter

each Rs. 3500.00



MI37 Anemometer Model each Rs. 650.00 MI38 Hair Hygrometer: 85 mm dia, German movement

each Rs. 650.00

MI39 Thermo - Hygrometer Digital each Rs. 1300.00



MI41 Anemometer Model Hand held. Made of plastic Rs. 1200.00

#### MI101 Weather Centre Professional WMR300



- Indoor Temp/Humidity
- Weather Forecast
- Heat Index

- Outdoor Temp/Humidity
   Weather Alarms
- Min/Max Temp./ Humidity
- Trend Indicator Temp/ Humidity
- Barometric Pressure
- Bar Graph Barometric Pressure
- Moon Phase
- Rain with Memory
- Calendar and RCC Clock

- Backlight
- Wind Chill & Dew Point
- Solar Panel
- Touch Screen
- · Weather OS Pro

• Price Rs. 76500.00

- Data Logger
- Transmission Range-300m

Rs. 10800.00

daily rainfall.

MI102 WIRELESS

**RAIN GAUGE 126** 



### **THERMOMETERS**







### SPECIMENS OF ROCKS & MINERALS

| RM01<br>RM01A | Rocks set of 20 in card board box                  |             |
|---------------|----------------------------------------------------|-------------|
| RM01B         | Rocks set of 20 Set B in Partition Tray Box        |             |
| RM02          | Rocks set of 20 in showcase Paper mounted          | Rs. 300.00  |
| RM03A         | Minerals set of 20 Set A in Partition Tray Box     | Rs. 275.00  |
| RM03B         | Minerals set of 20 Set B in Partition Tray Box     | Rs. 275.00  |
| RM03C         | Minerals set of 20 Set C in Partition Tray Box     | Rs. 275.00  |
| RM04          | Minerals set of 30 in showcase Paper mounted       | Rs. 360.00  |
| RM05          | Rocks & Minerals set of 50 in wooden