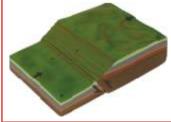

### **CONTOUR CHARTS**

MR21S Contour Chart Size 70x100 cm, Set of 2 (synthetic) Chart 1 - Concave Slope, Convex Slope, Terraced Slope, Steep & Gentle Slope, Hill, Plateau, Glaciated Valley, Hanging Valley.

Chart 2 - Spur, Fiord Coast, Ria Coast, Gorge or Canyon, Waterfall, Ridge, Water-Shed, Cliff, Saddle. Rs. 420.00