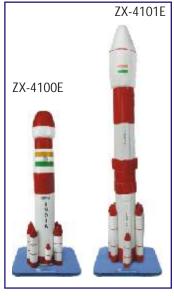

XTANT MODEL: with frame, divided arc fitted with vernier, reading to 1-10 degree sighting hole, glass mirror.

Rs. 450.00

**GA09 THEODOLITE MODEL** 

Rs. 550.00



GA10 STUDENTS PLANETARIUM: A unique motor driven apparatus showing all the planets with their respective satellites. The planets start revolving around the sun with a push of button presenting a very clear picture of our Universe. It also shows relevant data of all the planets.

Rs. 2100.00

### **GEOGRAPHICAL APPARATUS**

Most useful and up-to-date which gives the deserving help to the Students and teachers both

#### ZX-6601 SOLAR SYSTEM MODEL AUTO ROTATION

- Illuminated Sun.
- Shows 8 Planets and 1 dwarf planet.
- Automatic Rotation.
- Voice Interactive
- Battery operated (Battery not included)

• Price Each Rs. 5125.00





ZX-4100E ROCKET MODEL Small size 44 cm.

• Price Each Rs. 940.00

ZX-4101E
ROCKET MODEL
Large size 71 cm.
• Price Each Rs. 1300.00



GA13 EARTH LAYER MODEL
On stand 6 parts. Dia 20 cm.
• Price Each Rs. 1200.00

GA13A EARTH LAYER MODEL on stand 2 parts. Dia 30 cm.

Price Each Rs. 2100.00



GA14 STRUCTURE OF SUN on stand.

• Price Each Rs. 1200.00

### NEWLY INTRODUCED BATTERY / ELECTRICALLY OPERATED WORKING MODELS

| GWM01 | Solar System Model Electrically OperatedRs. 1150.00 |
|-------|-----------------------------------------------------|
| GWM02 | Standard Time IndicatorRs. 1000.00                  |
| GWM03 | Eclipses ModelRs. 1150.00                           |
| GWM05 | Phases of MoonRs. 1300.00                           |
| GWM06 | Day & NightRs. 1150.00