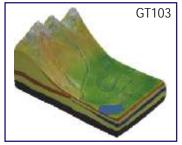

---------------------|-----------------|--------------|
| ZX-6101 | Composite Volcano Cutaway Model   | 39 x 39 x 22 cm | Rs. 3500.00  |
| GT51    | Structure of Volcano in two parts | 26 × 26 ×15 cm  | Rs. 1000.00  |
| GT52    | Underground Mine Model            | 30 × 40 cm      | Rs. 800.00   |
| GT53    | Open Pit Mine Model               | 30 × 45 cm      | Rs. 450.00   |
| GT54    | Water Table Model                 | 40 × 52 cm      | Rs. 1200.00  |
| GT101   | Hot Spot Volcanoes Model          | 36 x 20 x 11 cm | Rs. 800.00   |
| GT102   | Ria Coastline Model               | 22 x 32 x 13 cm | Rs. 800.00   |
| GT103   | Mountain Front Recharge Model     | 36 x 20 x 17 cm | Rs. 800.00   |
| GT104   | Hillslope Springs Model           | 20 x 34 x 16 cm | Rs. 800.00   |



















### LANDFORM MODELS

MADE OF FIBRE GLASS Each size 40 × 35 cm Price Rs. 1100.00



LF01. Volcanic Action A (Lava Plateau)



LF02. Volcanic Action B (Caldera, Crater & Lake, Volcanic neck, Cinder Cone, Ring Dyke and Laccolith)



LF03. River Action A (Alluvial Fan & Braided Channel)



LF04. River Action B (Entrenched/Incised Meander, Canyon)



LF05. Delta Formation A (High-Constructive Bird's Foot Delta)



LF06. Delta Formation B (High Destructive Tide Dominated Delta)



LF07. Sea Action A (Depositional Landforms Along the Coast)



LF08. Sea Action B (Erosional Landforms Along the Coast)



LF09. Desert Formation A (Sand Dunes Field)



LF10. Desert Formation B (Erosional Landforms of Desert)



LF11. Glaciation A (Esker, Drumlin, Kame, Kettle Hole, Moraine & Outwash Plain)



LF1