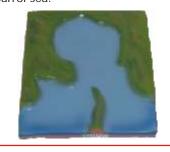

### **CONTOUR CHARTS**

MR21S Contour Chart Size 70x100 cm, Set of 2 (synthetic) Chart 1 - Concave Slope, Convex Slope, Terraced Slope, Steep & Gentle Slope, Hill, Plateau, Glaciated Valley, Hanging Valley.

Chart 2 - Spur, Fiord Coast, Ria Coast, Gorge or Canyon, Waterfall, Ridge, Water-Shed, Cliff, Saddle. Rs. 420.00