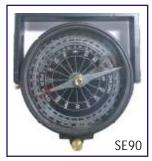

reading with telescope in leather case

each Rs. 1950.00



Magnifying Glass with Metal Handle

 SE79 10 cm dia
 each Rs. 165.00

 SE80 7.5 cm dia
 each Rs. 125.00

 SE81 5 cm dia
 each Rs. 65.00



SE82 Aboney Level 225 mm Telescopic with double draw to the tube Arc divided to 30 minutes & reading by Vernier to 10 min. each Rs. 1300.00

SE83 India Pattern Clinometer with rack & pinion arrangement with face of vane divided on one side for elevation & depression in degrees & on the other side with scale of tangents brass. each Rs. 2100.00



Leveling Staff Full alluminium body telescopic in 3 pieces complete in canvas cover.

SE85 5 Meter each Rs. 1900.00 SE86 6 Meter each Rs. 2275.00

SE87 Mirror Stereoscope

Packed in wooden case. each Rs. 3150.00 SE88 Pocket Stereoscope each Rs. 600.00



SE89 Aerial Photograph coloured Pair Rs. 700.00
SE90 Clinometer Compass 75 mm each Rs. 875.00
SE91 Compass Liquid filled Plastic body Rs. 200.00
SE93 Compass Liquid filled Metallic body Extra Superior
Rs. 1050.00

Satellite Images are also available. For details, please see page no. G-4

### METEOROLOGICAL INSTRUMENTS

(meant for Educational use only)

MI21 Portable Meteorological Outfit: Comprising of a Brass Rain guage with funnel, receiver and a graduated jar, Aneroid Barometer, Wall Thermometer, Dry & Wet bulb Thermometer, Max & Mini. Thermometer fitted in box, Best quality

each Rs. 4800.00

MI22 Stevenson's Meteorological Screen: Double Louvered, white painted for placing standard size Thermometers & other instruments  $54 \times 43 \times 26$  cm (without instruments). each Rs. 57