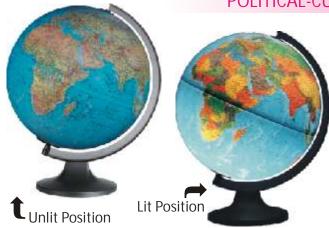

|
| GWM06 | Day & NightRs. 1150.00                              |
| GWM07 | Seasons Model                                       |
|       | (Battery not included)                              |







### PHOTOS OF GREAT GEOGRAPHERS

Size  $31 \times 43$  cm Approx (GG01P - GG12P) Each Rs. 360.00 Size  $45 \times 60$  cm Approx (GG01PS - GG12PS) Each Rs. 1100.00

GG01 W.M. Davis GG02 Sir L.D. Stamp GG03 Nicholas Copernicus

GG04 Aryabhatta

GG05 Alexander V. Humboldt GG06 Bhaskaracharya GG07 Ellisworth Huntington

GG08 Varahamihira

GG09 Jean Brunches

GG10 Halford J. Mackinder GG11 Friendrich Ratgzel

GG12 Vidal De La Blach

### **IMPORTED GLOBES**

Manufactured by Replogle Globes, USA World's largest globe manufacturing company

#### POLITICAL-CUM-PHYSICAL GLOBE



#### Salient Features:

- Illuminated.
- More than 4000 locations.
- Time dial at the North Pole.
- Unlit position shows Physical features.
- Lit position shows Political features.
- Black colour base, Smoked semi-meridian.
- Certified by Survey of India.
- Code IG01 Copenhagen Blue 30 cm dia
- Code IG02 Sweden Blue 25 cm dia
- IG101 LED Lamp for Globe

Lampy

Price Rs. 4000.00 Price Rs. 3000.00

each Rs. 150.00

#### **MOON GLOBE**

Moon globe has been enjoyed by students, astronomers, scientists and professors as well as anyone that has interest in the Moon. This Moon globe from Replogle Globes is the classic reference for our mother planet's natural satellite.

#### Salient Features:

- 30 cm dia.
- Depicts the geographical features of the Earth's Moon.
- Shows craters, "seas" and mou