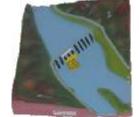

### **CONTOUR CHARTS**

MR21S Contour Chart Size 70x100 cm, Set of 2 (synthetic) Chart 1 - Concave Slope, Convex Slope, Terraced Slope, Steep & Gentle Slope, Hill, Plateau, Glaciated Valley, Hanging Valley.

Chart 2 - Spur, Fiord Coast, Ria Coast, Gorge or Canyon, Waterfall, Ridge, Water-Shed, Cliff, Saddle. Rs. 420.00