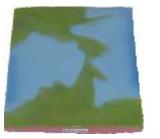

### **CONTOUR CHARTS**

MR21S Contour Chart Size 70x100 cm, Set of 2 (synthetic) Chart 1 - Concave Slope, Convex Slope, Terraced Slope, Steep & Gentle Slope, Hill, Plateau, Glaciated Valley, Hanging Valley.

Chart 2 - Spur, Fiord Coast, Ria Coast, Gorge or Canyon, Waterfall, Ridge, Water-Shed, Cliff, Saddle. Rs. 420.00