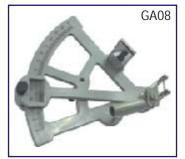

e sun.

Rs. 2300.00





GA02 STANDARD TIME INDICATOR : Comprising a terrestrial globe with a ring all round, graduated in hours and parts. Rs. 400.00

GA03 SOLAR & LUNAR ECLIPSES : A simple model to show how Solar and Lunar eclipses are formed. complete with candle holder. Rs. 350.00



GA05 PHASES OF THE MOON: The model shows earth at the centre and Moon revolving around it. Phenomena of full moon, half moon, new moon etc. can be clearly explained.

Rs. 600.00





GA06 APPARATUS DAY & NIGHT: Consists of a 12 cm. dia. political globe, capable of rotation round its axis, with a candle holder.

Rs. 425.00

GA07 SEASONS APP. SET OF 4 GLOBES : The four Globes (balls) with inclined axis, always pointing in the same direction, with candle to represent Sun in centre of metal disc.

Rs. 850.00





GA08 SEXTANT MODEL: with frame, divided arc fitted with vernier, reading to 1-10 degree sighting hole, glass mirror.

Rs. 450.00

**GA09 THEODOLITE MODEL** 

Rs. 550.00



GA10 STUDENTS PLANETARIUM: A unique motor driven apparatus showing all the planets with their respective satellites. The planets start revolving around the sun with a push of button presenting a very clear picture of our Universe. It also shows relevant data of all the planets.

Rs. 2100.00

### **GEOGRAPHICAL APPARATUS**

Most useful and up-to-date which gives the deserving help to the Students and teachers both

#### ZX-6601 SOLAR SYSTEM MODEL AUTO ROTATION

- Illuminated Sun.
- Shows 8 Planets and 1 dwarf planet.
- Automatic Rotation.
- Voice Interactive
- Battery operated (Battery not included)

• Price Each Rs.