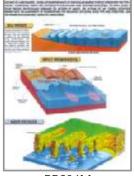

### **CONTOUR CHARTS**

MR21S Contour Chart Size 70x100 cm, Set of 2 (synthetic) Chart 1 - Concave Slope, Convex Slope, Terraced Slope, Steep & Gentle Slope, Hill, Plateau, Glaciated Valley, Hanging Valley.

Chart 2 - Spur, Fiord Coast, Ria Coast, Gorge or Canyon, Waterfall, Ridge, Water-Shed, Cliff, Saddle. Rs. 420.00