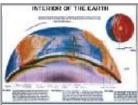

that extends inland to meet the mouth of a river.



GT17 - Gulf

A Gulf is a large bay that is an arm of an ocean or sea.



#### GT18 - Confluence

Confluence is the point where two streams flow together, merging into a single stream.



GT19 - Concave & convex slopes

Terrain feature that is rounded like the exterior of a sphere is a convex slope. Terrain feature that is rounded inward like the inside of a bowl is a concave slope.



GT20 - Undulating slopes

Landmasses having a wavelike appearance or form are known as undulating slopes.



Made of Fibre Glass

Size 22 × 15 cm Size 40 × 35 cm

Code No. GT01S to GT20S Code No. GT01L to GT20L

each Rs. 300.00 each Rs. 900.00

### GEOGRAPHICAL MODELS FRAMED

Size 72 x 100 cm

Price Rs. 3400.00 each



RRC01M River in Action (Water Cycle)



RRC02M Interior of the Earth



RRC03M Geographical Terms



RRC04M Conventional Signs



RRC05M Rocks & Volcanoes



RRC06M Restless Earth



RRC07M Oxygen & Carbon Cycle in Nature



RRC08M Folds & Faults



RRC09M The Volcanic System



RRC10M Glacial Landscape



RRC11M Air & Water Pollution



RRC12M Origin of the Earth



RRC13M Formation of Rocks



RRC14M Earthquake



RRC15M Model of Lakes



RRC16M Story of the Earth



RRC17M Weathering Model



RRC18M Ground Water



RRC19M Precipitation (Rainfall)



RRC20M Cyclones & Anticyclones



RRC21M Desert Features & Eolian System



RRC22M Cycle of Erosion



RRC23M Drainage Pattern



RRC24M Shoreline System



RRC26M Mass Movement on Earth

### MAPS FRAMED

Size 72 x 100 cm Price Rs. 3500.00 each





RRM01M India Physical

RRM02M