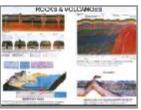

### **CONTOUR CHARTS**

MR21S Contour Chart Size 70x100 cm, Set of 2 (synthetic) Chart 1 - Concave Slope, Convex Slope, Terraced Slope, Steep & Gentle Slope, Hill, Plateau, Glaciated Valley, Hanging Valley.

Chart 2 - Spur, Fiord Coast, Ria Coast, Gorge or Canyon, Waterfall, Ridge, Water-Shed, Cliff, Saddle. Rs. 420.00