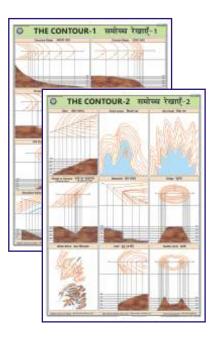

### **CONTOUR CHARTS**

MR21S Contour Chart Size 70x100 cm, Set of 2 (synthetic) Chart 1 - Concave Slope, Convex Slope, Terraced Slope, Steep & Gentle Slope, Hill, Plateau, Glaciated Valley, Hanging Valley.

Chart 2 - Spur, Fiord Coast, Ria Coast, Gorge or Canyon, Waterfall, Ridge, Water-Shed, Cliff, Saddle. Rs. 420.00