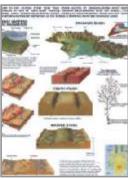

### **CONTOUR CHARTS**

MR21S Contour Chart Size 70x100 cm, Set of 2 (synthetic) Chart 1 - Concave Slope, Convex Slope, Terraced Slope, Steep & Gentle Slope, Hill, Plateau, Glaciated Valley, Hanging Valley.

Chart 2 - Spur, Fiord Coast, Ria Coast, Gorge or Canyon, Waterfall, Ridge, Water-Shed, Cliff, Saddle. Rs. 420.00