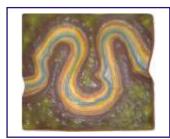

### **CONTOUR CHARTS**

MR21S Contour Chart Size 70x100 cm, Set of 2 (synthetic) Chart 1 - Concave Slope, Convex Slope, Terraced Slope, Steep & Gentle Slope, Hill, Plateau, Glaciated Valley, Hanging Valley.

Chart 2 - Spur, Fiord Coast, Ria Coast, Gorge or Canyon, Waterfall, Ridge, Water-Shed, Cliff, Saddle. Rs. 420.00