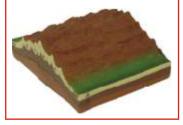

### **CONTOUR CHARTS**

MR21S Contour Chart Size 70x100 cm, Set of 2 (synthetic) Chart 1 - Concave Slope, Convex Slope, Terraced Slope, Steep & Gentle Slope, Hill, Plateau, Glaciated Valley, Hanging Valley.

Chart 2 - Spur, Fiord Coast, Ria Coast, Gorge or Canyon, Waterfall, Ridge, Water-Shed, Cliff, Saddle. Rs. 420.00