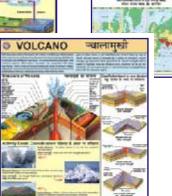

### DISASTER MANAGEMENT CHARTS

Size 70 x 100 cm. English & Hindi combined. Laminated Each Rs. 160.00

DMS01 What is a Disaster DMS04 Earthquake DMS05 Tsunami DMS06 Flood

DMS07 Cyclone
DMS08 Forest Fire
DMS09 Landslide