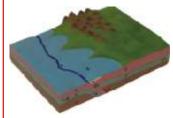

### **CONTOUR CHARTS**

MR21S Contour Chart Size 70x100 cm, Set of 2 (synthetic) Chart 1 - Concave Slope, Convex Slope, Terraced Slope, Steep & Gentle Slope, Hill, Plateau, Glaciated Valley, Hanging Valley.

Chart 2 - Spur, Fiord Coast, Ria Coast, Gorge or Canyon, Waterfall, Ridge, Water-Shed, Cliff, Saddle. Rs. 420.00