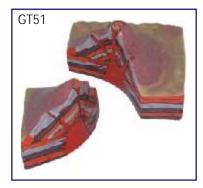

---------------------------------|-----------------|--------------|
| ZX-6101 | Composite Volcano Cutaway Model   | 39 x 39 x 22 cm | Rs. 3500.00  |
| GT51    | Structure of Volcano in two parts | 26 × 26 ×15 cm  | Rs. 1000.00  |
| GT52    | Underground Mine Model            | 30 × 40 cm      | Rs. 800.00   |
| GT53    | Open Pit Mine Model               | 30 × 45 cm      | Rs. 450.00   |
| GT54    | Water Table Model                 | 40 × 52 cm      | Rs. 1200.00  |
| GT101   | Hot Spot Volcanoes Model          | 36 x 20 x 11 cm | Rs. 800.00   |
| GT102   | Ria Coastline Model               | 22 x 32 x 13 cm | Rs. 800.00   |
| GT103   | Mountain Front Recharge Model     | 36 x 20 x 17 cm | Rs. 800.00   |
| GT104   | Hillslope Springs Model           | 20 x 34 x 16 cm | Rs. 800.00   |



















### LANDFORM MODELS

MADE OF FIBRE GLASS Each size 40 × 35 cm Price Rs. 1100.00



LF01. Volcanic Action A (Lava Plateau)



LF02. Volcanic Action B (Caldera, Crater & Lake, Volcanic neck, Cinder Cone, Ring Dyke and Laccolith)



LF03. River Action A (Alluvial Fan & Braided Channel)



LF04. River Action B (Entrenched/Incised Meander, Canyon)



LF05. Delta Formation A (High-Constructive Bird's Foot Delta)



LF06. Delta Formation B (High Destructive Tide Dominated Delta)



LF07. Sea Action A (Depositional Landforms Along the Coast)



LF08. Sea Action B (Erosional Landforms Along the Coast)



LF09. Desert Formation A (Sand Dunes Field)



LF10. Desert Formation B (Erosional Landforms of Desert)



LF11. Glaciation A (Esker, Drumlin, Kame, Kettle Hole, Moraine & Outwash P