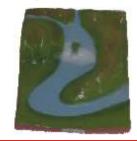

### **CONTOUR CHARTS**

MR21S Contour Chart Size 70x100 cm, Set of 2 (synthetic) Chart 1 - Concave Slope, Convex Slope, Terraced Slope, Steep & Gentle Slope, Hill, Plateau, Glaciated Valley, Hanging Valley.

Chart 2 - Spur, Fiord Coast, Ria Coast, Gorge or Canyon, Waterfall, Ridge, Water-Shed, Cliff, Saddle. Rs. 420.00