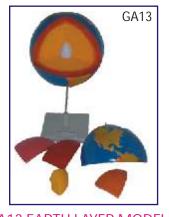

DOLITE MODEL** 

Rs. 550.00



GA10 STUDENTS PLANETARIUM: A unique motor driven apparatus showing all the planets with their respective satellites. The planets start revolving around the sun with a push of button presenting a very clear picture of our Universe. It also shows relevant data of all the planets.

Rs. 2100.00

### **GEOGRAPHICAL APPARATUS**

Most useful and up-to-date which gives the deserving help to the Students and teachers both

#### ZX-6601 SOLAR SYSTEM MODEL AUTO ROTATION

- Illuminated Sun.
- Shows 8 Planets and 1 dwarf planet.
- Automatic Rotation.
- Voice Interactive
- Battery operated (Battery not included)

• Price Each Rs. 5125.00





ZX-4100E ROCKET MODEL Small size 44 cm.

• Price Each Rs. 940.00

ZX-4101E
ROCKET MODEL
Large size 71 cm.
• Price Each Rs. 1300.00



GA13 EARTH LAYER MODEL
On stand 6 parts. Dia 20 cm.
• Price Each Rs. 1200.00

GA13A EARTH LAYER MODEL on stand 2 parts. Dia 30 cm.

Price Each Rs. 2100.00



GA14 STRUCTURE OF SUN on stand.

• Price Each Rs. 1200.00

### NEWLY INTRODUCED BATTERY / ELECTRICALLY OPERATED WORKING MODELS

| GWM01 | Solar System Model Electrically OperatedRs. 1150.00 |
|-------|-----------------------------------------------------|
| GWM02 | Standard Time IndicatorRs. 1000.00                  |
| GWM03 | Eclipses ModelRs. 1150.00                           |
| GWM05 | Phases of MoonRs. 1300.00                           |
| GWM06 | Day & NightRs. 1150.00                              |
| GWM07 | Seasons Model                                       |
|       | (Battery not included)                              |