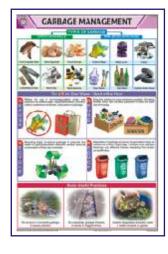

### DISASTER MANAGEMENT CHARTS

Size 70 x 100 cm. English & Hindi combined. Laminated Each Rs. 160.00

DMS01 What is a Disaster DMS04 Earthquake DMS05 Tsunami DMS06 Flood

DMS07 Cyclone
DMS08 Forest Fire
DMS09 Landslide

### Coming Soon...

DMS02 Disaster Management Cycle-1 DMS03 Disaster Management Cycle-2 DMS10 Nuclear Disaster DMS11 Chemical Disaster DMS12 Biological Disaster

<sup>\*\*</sup>Marked are available in respective state language also.