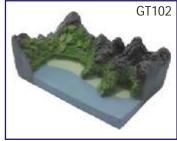

-----------------------|-----------------|--------------|
| ZX-6101 | Composite Volcano Cutaway Model   | 39 x 39 x 22 cm | Rs. 3500.00  |
| GT51    | Structure of Volcano in two parts | 26 × 26 ×15 cm  | Rs. 1000.00  |
| GT52    | Underground Mine Model            | 30 × 40 cm      | Rs. 800.00   |
| GT53    | Open Pit Mine Model               | 30 × 45 cm      | Rs. 450.00   |
| GT54    | Water Table Model                 | 40 × 52 cm      | Rs. 1200.00  |
| GT101   | Hot Spot Volcanoes Model          | 36 x 20 x 11 cm | Rs. 800.00   |
| GT102   | Ria Coastline Model               | 22 x 32 x 13 cm | Rs. 800.00   |
| GT103   | Mountain Front Recharge Model     | 36 x 20 x 17 cm | Rs. 800.00   |
| GT104   | Hillslope Springs Model           | 20 x 34 x 16 cm | Rs. 800.00   |



















### LANDFORM MODELS

MADE OF FIBRE GLASS Each size 40 × 35 cm Price Rs. 1100.00



LF01. Volcanic Action A (Lava Plateau)



LF02. Volcanic Action B (Caldera, Crater & Lake, Volcanic neck, Cinder Cone, Ring Dyke and Laccolith)



LF03. River Action A (Alluvial Fan & Braided Channel)



LF04. River Action B (Entrenched/Incised Meander, Canyon)



LF05. Delta Formation A (High-Constructive Bird's Foot Delta)



LF06. Delta Formation B (High Destructive Tide Dominated Delta)



LF07. Sea Action A (Depositional Landforms Along the Coast)



LF08. Sea Action B (Erosional Landforms Along the Coast)



LF09. Desert Formation A (Sand Dunes Field)



LF10. Desert Formation B (Erosional Landforms of Desert)



LF11. Glaciation A (Esker, Drumlin, Kame, Kettle Hole, Moraine & Outwash Plain)



L