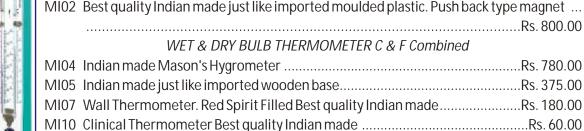

ach Rs. 3500.00



MI37 Anemometer Model each Rs. 650.00 MI38 Hair Hygrometer: 85 mm dia, German movement

each Rs. 650.00

MI39 Thermo - Hygrometer Digital each Rs. 1300.00



MI41 Anemometer Model Hand held. Made of plastic Rs. 1200.00

#### MI101 Weather Centre Professional WMR300



- Indoor Temp/Humidity
- Weather Forecast
- Heat Index

- Outdoor Temp/Humidity
   Weather Alarms
- Min/Max Temp./ Humidity
- Trend Indicator Temp/ Humidity
- Barometric Pressure
- Bar Graph Barometric Pressure
- Moon Phase
- Rain with Memory
- Calendar and RCC Clock

- Backlight
- Wind Chill & Dew Point
- Solar Panel
- Touch Screen
- · Weather OS Pro

• Price Rs. 76500.00

- Data Logger
- Transmission Range-300m

Rs. 10800.00

daily rainfall.

MI102 WIRELESS

**RAIN GAUGE 126** 



### **THERMOMETERS**







### SPECIMENS OF ROCKS & MINERALS

| RM01<br>RM01A | Rocks set of 20 in card board box                  |             |
|---------------|----------------------------------------------------|-------------|
| RM01B         | Rocks set of 20 Set B in Partition Tray Box        |             |
| RM02          | Rocks set of 20 in showcase Paper mounted          | Rs. 300.00  |
| RM03A         | Minerals set of 20 Set A in Partition Tray Box     | Rs. 275.00  |
| RM03B         | Minerals set of 20 Set B in Partition Tray Box     | Rs. 275.00  |
| RM03C         | Minerals set of 20 Set C in Partition Tray Box     | Rs. 275.00  |
| RM04          | Minerals set of 30 in showcase Paper mounted       | Rs. 360.00  |
| RM05          | Rocks & Minerals set of 50 in wooden showcase      | Rs. 1050.0