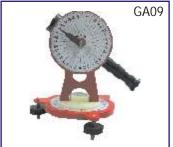

sun.

Rs. 2300.00





GA02 STANDARD TIME INDICATOR : Comprising a terrestrial globe with a ring all round, graduated in hours and parts. Rs. 400.00

GA03 SOLAR & LUNAR ECLIPSES : A simple model to show how Solar and Lunar eclipses are formed. complete with candle holder. Rs. 350.00



GA05 PHASES OF THE MOON: The model shows earth at the centre and Moon revolving around it. Phenomena of full moon, half moon, new moon etc. can be clearly explained.

Rs. 600.00





GA06 APPARATUS DAY & NIGHT: Consists of a 12 cm. dia. political globe, capable of rotation round its axis, with a candle holder.

Rs. 425.00

GA07 SEASONS APP. SET OF 4 GLOBES : The four Globes (balls) with inclined axis, always pointing in the same direction, with candle to represent Sun in centre of metal disc.

Rs. 850.00





GA08 SEXTANT MODEL: with frame, divided arc fitted with vernier, reading to 1-10 degree sighting hole, glass mirror.

Rs. 450.00

**GA09 THEODOLITE MODEL** 

Rs. 550.00



GA10 STUDENTS PLANETARIUM: A unique motor driven apparatus showing all the planets with their respective satellites. The planets start revolving around the sun with a push of button presenting a very clear picture of our Universe. It also shows relevant data of all the planets.

Rs. 2100.00

### **GEOGRAPHICAL APPARATUS**

Most useful and up-to-date which gives the deserving help to the Students and teachers both

#### ZX-6601 SOLAR SYSTEM MODEL AUTO ROTATION

- Illuminated Sun.
- Shows 8 Planets and 1 dwarf planet.
- Automatic Rotation.
- Voice Interactive
- Battery operated (Battery not included)

• Price Each Rs. 51