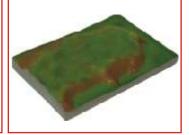

### **CONTOUR CHARTS**

MR21S Contour Chart Size 70x100 cm, Set of 2 (synthetic) Chart 1 - Concave Slope, Convex Slope, Terraced Slope, Steep & Gentle Slope, Hill, Plateau, Glaciated Valley, Hanging Valley.

Chart 2 - Spur, Fiord Coast, Ria Coast, Gorge or Canyon, Waterfall, Ridge, Water-Shed, Cliff, Saddle. Rs. 420.00