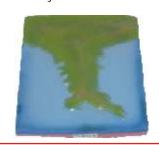

### **CONTOUR CHARTS**

MR21S Contour Chart Size 70x100 cm, Set of 2 (synthetic) Chart 1 - Concave Slope, Convex Slope, Terraced Slope, Steep & Gentle Slope, Hill, Plateau, Glaciated Valley, Hanging Valley.

Chart 2 - Spur, Fiord Coast, Ria Coast, Gorge or Canyon, Waterfall, Ridge, Water-Shed, Cliff, Saddle. Rs. 420.00