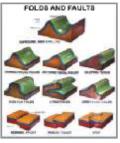

treams flow together, merging into a single stream.



GT19 - Concave & convex slopes

Terrain feature that is rounded like the exterior of a sphere is a convex slope. Terrain feature that is rounded inward like the inside of a bowl is a concave slope.



GT20 - Undulating slopes

Landmasses having a wavelike appearance or form are known as undulating slopes.



Made of Fibre Glass

Size 22 × 15 cm Size 40 × 35 cm

Code No. GT01S to GT20S Code No. GT01L to GT20L

each Rs. 300.00 each Rs. 900.00

### GEOGRAPHICAL MODELS FRAMED

Size 72 x 100 cm

Price Rs. 3400.00 each



RRC01M River in Action (Water Cycle)



RRC02M Interior of the Earth



RRC03M Geographical Terms



RRC04M Conventional Signs



RRC05M Rocks & Volcanoes



RRC06M Restless Earth



RRC07M Oxygen & Carbon Cycle in Nature



RRC08M Folds & Faults



RRC09M The Volcanic System



RRC10M Glacial Landscape



RRC11M Air & Water Pollution



RRC12M Origin of the Earth



RRC13M Formation of Rocks



RRC14M Earthquake



RRC15M Model of Lakes



RRC16M Story of the Earth



RRC17M Weathering Model



RRC18M Ground Water



RRC19M Precipitation (Rainfall)



RRC20M Cyclones & Anticyclones



RRC21M Desert Features & Eolian System



RRC22M Cycle of Erosion



RRC23M Drainage Pattern



RRC24M Shoreline System



RRC26M Mass Movement on Earth

### MAPS FRAMED

Size 72 x 100 cm Price Rs. 3500.00 each





RRM01M India Physical

RRM02M World Physical

### **MODELS OF DAMS**

Size 80 x 50 cm Price Rs. 6500.00 each



MD001 Hirakud Dam MD002 Tungabhadra Dam

### **GEOGRAPHY MODELS**

|         |