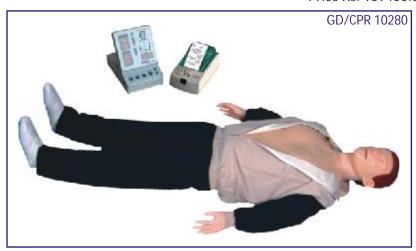

# Fetus Skeleton Model

- Price Rs. 5590.00
- Life size
   Made of PVC
- This full body fetus skeleton is anatomically accurate and its of deluxe quality.
- Every part is made in a manner so that all joints move freely.
- Key card / Manual provided.

XC-130 Disarticulated Skeleton

- Price Rs. 12530.00
- This life size disarticulated skeleton will encourage students to learn the various bones of an Adult Human.
- It is a visual aid for instructions of anatomy to students, doctors, nurses or anyone interested in human skeleton.
- Set of 177 pcs.

ZX-S103 Desktop Skeleton 45 cm

- Price Rs. 1250.00
- 45 cm
- Made of PVC
- Features three part skull, bonnet can be removed, Mandible is movable & skull foramina, fissures, processes are well depicted. Vertebral column is fixed.
- Flexible arms and legs allow for realistic movement.
- Mounted on stand
- Key card / Manual provided.

SK046 Mini Skeleton

- Price Rs. 1860.00
- · Real life Model
- · Detachable joints
- Durable Parts
- ABS Stand
- Size: 46 cm (18")