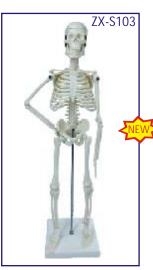

ZX-S103 Desktop Skeleton 45 cm

- Price Rs. 1250.00
- 45 cm
- Made of PVC
- Features three part skull, bonnet can be removed, Mandible is movable & skull foramina, fissures, processes are well depicted. Vertebral column is fixed.
- Flexible arms and legs allow for realistic movement.
- Mounted on stand
- Key card / Manual provided.