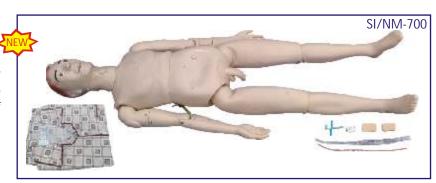

puncture;
- · Vein transfusion;

- · Female catheter:
- Female clyster;
- Gluteus intramuscular injection.



# SI/NM-700 MULTI-FUNCTIONAL BASIC NURSING MANIKIN (MALE)

• Price Rs. 31340.00

This full body life-like Male manikin is specifically designed for professional nursing training. The quality of this manikin will provide many sessions of training when used with reasonable care. This multifunctional simulator can easily be assembled, well shaped appearance and correct anatomical landmarks which also shows the rib of the manikin. Below nursing skills can be practiced:

- Head care : hairwashing, face washing, oral cavity care.
- · Bed bathes, dressing and undressing
- Patient moving, bedspread changing for bedridden patient
- · Tracheotomy care
- · Oxygen inhalation
- Nasal Feeding



- Gastric Lavage
- Intracardiac Injection
- External Cardiac resuscitation maneuver method
- Pneumothorax
- Thorax Puncture
- Liver Puncture
- · Lumbar Puncture

- Deltoid Injection
- Deltoid subcutaneous Injection
- Veni-puncture and Intravenous injection

ZX-NS6001

- Male Catheterisation
- Buttock muscle injection

# ZX-NS6001 Multi-Functional Nursing Simulator (Male)

• Price Rs. 84900.00

Designed according to the demand of the clinical principles and the guidelines of nursing training. This multi-functional simulator could simulate an actual circumstance for practice. Multiple functions, rural practice, easy assembly, well shaped appearance and correct anatomical landmarks provides a very good training for practice of below nursing skills:

- Head Care
- · Body care
- Patient movin