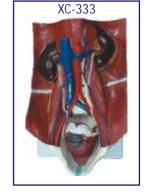

# XC-333 **Urinary System Model**

- Price Rs. 9990.00
- The Model shows the structures of retroperition alcavity, pelvis with bones and muscles, inferior venacava, aorta with its branches, upper urinary tract, kidney with adrenal gland, ureter, bladder, etc.
- Dissectible into 4 parts.