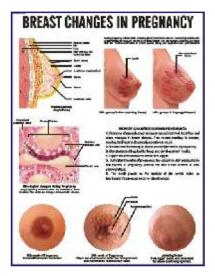

# **IMPORTANT NURSING CHARTS**

Size 51 × 66 cm

Rigid lamination on board with aluminium frame Flexible lamination and fitted with rollers

Price Rs. 800.00 Each Price Rs. 500.00 Each

| CODE NO. | NAME OF THE CHART              |
|----------|--------------------------------|
| INC01    | Breast Changes in Pregnancy    |
| INC02    | Uterine Changes in Pregnancy   |
| INC03    | First Stage of labour          |
| INC04    | Second Stage of labour         |
| INC05    | Third Stage of labour          |
| INC06    | Complete Breech Presentation   |
| INC07    | Incomplete Breech Presentation |
| INC08    | Foot Presentation              |
| INC09    | Shoulder Presentation          |