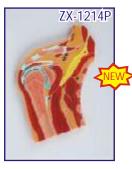

### ZX-1214P Shoulder Joint Section Model

• Price Rs. 3770.00

- Life size
   Made of PVC
   Cross section of a human right shoulder.
- Textures of the spongy and compact bone material, directional striations of the muscle, smooth ribbing of nerve bundles and the smooth lumpy fat areas can be felt over in great detail with this relief model.
- This cross section clearly shows the scapula, clavical, humerus and 1st-5th ribs, lateral cord, axillary artery, articular cartilage, deltoid, bicep, ligaments, fat, arteries, veins and dermis presented in one convenient model.
- Mounted on a plastic base. Key card / Manual provided.