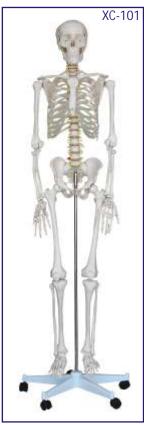

# XC-101 Human Skeleton

- Price Rs. 18690.00
- Life size.
- Made of PVC plastic.
- Removable arms and legs.
- Features nerve branches, herniated lumbar disc and vertebral artery.
- Skull includes movable jaw, cut calvarium, suture lines and three removable lower teeth.
- Mounted on a sturdy base.
- · Washable & Unbreakable
- Ideal for teaching the basics of human anatomy.