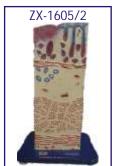

- Price Rs. 2600.00
- 16 x 16 x 26 cm.
- Model is highly magnified to show histological section fine tissues and structures of Oesophagus wall.
- 14 features marked.

ZX-1605/2 Oesophagus & Stomach Junction

- Price Rs. 2600.00
- 16 x 16 x 26 cm.
- Model is highly magnified to show histological section fine tissues and structures of Oesophagus & stomach junction.
- 18 features marked.

ZX-1605/3 Stomach Wall