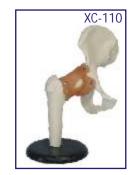

XC-111

# XC-110 **Hip Joint**

- Price Rs.1690.00
- Life size, on stand.
- · Ball and socket joint
- Demonstrates anteversion, retroversion, abduction & internal/external rotation. Includes flexible, artificial ligaments.