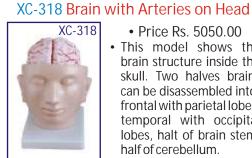

- Price Rs. 15530.00
- Size: 1.5 times enlarged Made of PVC
- the brain stem in different colors.

- Key card / Manual provided.

Price Rs. 5050.00

XC-308

- · This model shows the brain structure inside the skull. Two halves brains can be disassembled into: frontal with parietal lobes. temporal with occipital lobes, halt of brain stem, half of cerebellum.
- Life size
- Dissectible into 9 parts.