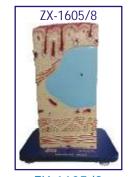

ZX-1605/8 Rectum Wall

- Price Rs. 2600.00
- 16 x 16 x 21 cm.
- Model is highly magnified to show histological section fine tissues and structures of rectum wall.
- 11 features marked.