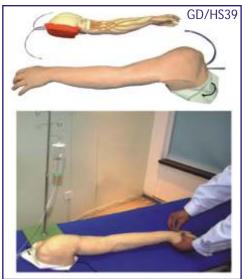

# Human Skeleton Model 85 cm Numbered

- Price Rs. 4720.00
- · Made of PVC
- Demonstration of anatomically accurate natural movements.
- The points of origin (Red) and attachment (Blue) of the most important muscles from head to foot are marked in colour on the right side.
- Mounted on stand.
- 49 features marked.
- Key card / Manual provided.