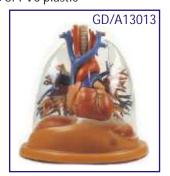

XC-320 Larynx, Heart and Lungs Model • Price Rs. 7990.00

- Life size, 36 × 23 × 12 cm
- Dissectable in 7 parts
- · Made of PVC plastic

GD/A13013 Transparent Lung, Trachea & Bronchial tree with Heart

- Price Rs. 15390.00
- The model consists of heart, great vessels (aorta, superior vena caval), tracheobronchial tree and mediastinum.
- 57 positions are displayed
- Size: 2/3 time of Life size, 27 x 22 x 19 cm.
- Material: Advanced PVC and paint.