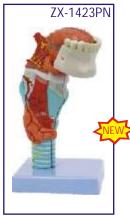

# ZX-1423PN Human Tongue and Larynx Model 5 Parts

- Price Rs. 7760.00
- Natural size Made of PVC
- Dissectable in 5 parts.
- The model consists of median sagittal section of the larynx, the laryngeal ligament & cartilage, the base of the tongue, thyroid gland and the part of mandible with teeth.
- Mounted on base.
- 49 features marked.
- Key card / Manual provided.