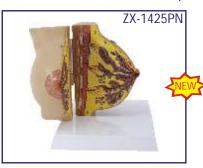

### **ZX-1425PN Female Breast** Model Deluxe

- Price Rs. 7240.00
- Size : Life size
   Made of PVC This model opens in half to display all internal structure of a female breast
- It is able to stay close by a metal hook
- Mounted on base
- 12 features marked.
- Key card / Manual provided.