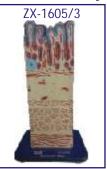

- Price Rs. 2600.00
- 16 x 16 x 26 cm.
- Model is highly magnified to show histological section fine tissues and structures of Oesophagus & stomach junction.
- 18 features marked.

ZX-1605/3 Stomach Wall

- Price Rs. 2600.00
- 16 x 16 x 28 cm.
- Model is highly magnified to show histological section fine tissues and structures of stomach wall.
- 21 features marked.

ZX-1605/4 Stomach & Duodenum Junction

- Price Rs. 2600.00
- 16 x 16 x 38 cm.
- Model is highly magnified to show histological section fine tissues and structures of stomach & duodenum junction.
- 17 features marked.