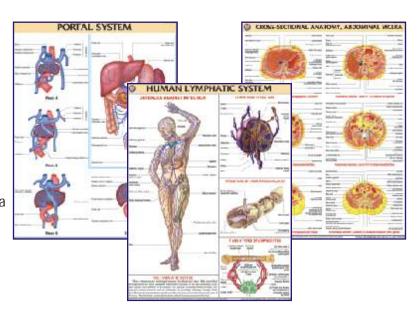

# **ANATOMY & PHYSIOLOGY**

DMN200 Blood Circulatory System

DMN201 Reproductive System

DMN202 Portal System

DMN203 Lymphatic System

DMN700 Stages of Human Development

DMN701 Cross-Sectional Anatomy: Thoracic Vicera