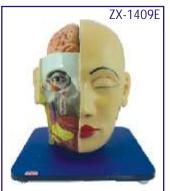

# ZX-1409E Head, Brain and Eye

- Price Rs. 3300.00
- Life size Made of HSP resin
- Model is in 4 parts with 2 parts brain and eye with optic nerve.
- Model shows natural position of nose, mouth cavity, pharynx, occiput & skull base.
- Mounted on board.
- 85 features marked.
- Key card / Manual provided.