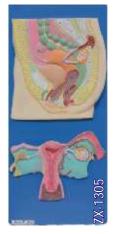

# ZX-1305 Human Reproductive System Female

- Price Rs. 4650.00
- 40x80 cm. Made of HSP resin
- Upper half model shows both ovaries, left ovary in section, fallopian tubes with fimbriae, uterus, cut open vagina to show vaginal folds and cervix, bladder with cut open urethra, labia and rectum.
- Lower half model shows adnexa of uterus.
- 56 features marked.
- Key card / Manual provided.