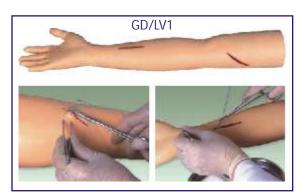

al Feeding and Gastric Lavage Simulator

Price Rs. 64400.00



A well-shaped adult torso. It could practice many skills training via nasal and oral cavity for the nursing of respiratory tract and stomach.

- Life like clear anatomical structure, include: head, neck, chest real size lungs and stomach
- Transparent abdominal wall, clear observation of internal organs
- Oral/nasal cavity intubation
- Nasal feeding
- Gastric Lavage: Stomach capacity 500 ml.

## GD/HS19 Diabetic Foot Nursing Simulator

• Price Rs. 9790.00

Features:

- Designed for nursing of foot pathological changes caused by diabetes
- No. 1,2,3 invasive trauma with minor foot infection
- Display severe foot diseases, such as toe amputation, charcot foot and gangrene etc.
- Soft and elastic model material, bendable toes.





GD/LV1 Advanced Surgical Suture Arm

- Price Rs. 27900.00
- Allows student to practice cut, suturing, stitches release, enswathing etc.
- The elasticity and flexibility of skin allows practice hundreds times.
- If all the initial wounds have been sutured, student can cut the arm in other place for new training of suturing.



GD/LV2 Advanced Surgical Suture Leg

- Price Rs. 37400.00
- This model of Advance Suturing Leg allows student to practice cut, suturing, stitches release, enswathing, etc.
- The elasticity and flexibility of skin can make it for practice hundreds times.
- If all the initial wounds have been sutured, student can cut the leg in other place for new training of suturing.



ZX-NS6070 Electronic Catheterization & Enema Model with monitor (Unisex)

- Price Rs. 52700.00
-