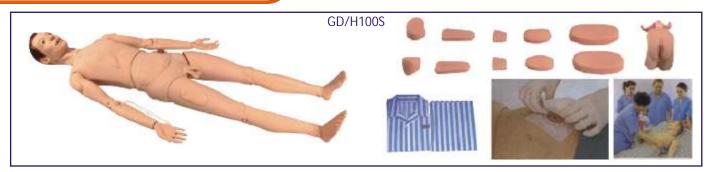

# XC-101A Human Skeleton With Muscles & Ligaments

- Price Rs. 33640.00
- Life size
- With muscles marking & ligaments
- On pelvic mounted stand with base.
- The skeleton allows you to demonstrate the hand painted muscles origins & flexible joints ligaments.
- This skeleton is made of durable plastic.
- Skull includes movable jaw, cut calvarium, suture lines & three removable lower teeth.
- Washable & Unbreakable
- Ideal for teaching the basics of human anatomy.