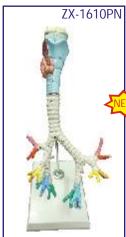

# ZX-1610PN Larynx with Bronchial Tree Life Size 3 Parts

- Price Rs. 4930.00
- Size: life Size
- Made of PVC
- Dissectable in 3 parts.
- The model consists of three components: the median sagittal sections of the larvnx and trachea with bronchial
- Model is held together with magnets and metal pegs. Supplied with stand.
- 37 features marked.
- Key card / Manual provided.