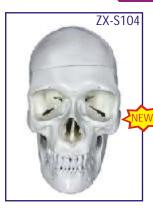

# ZX-S104 Skull Model 3 Part PVC

- Price Rs. 2410.00
- Life size Made of PVC
- Dissectable in 3 parts
- Bonnet can be removed, Mandible is movable & all skull foramina, fissures, processes are well depicted
- Teeth are separately installed, same as real one, in ceramic white color.
- Key card / Manual provided.