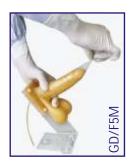

# GD/F5M Male Condom Model

- Price Rs. 7250.00
- The model is designed for male condom skill training.
- The model is mounted on a Lucite
- The anatomy is accurate and the shape is realistic.