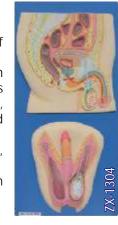

# ZX-1304 Human Reproductive System Male

- Price Rs. 4650.00
- 40x80 cm. • Made of HSP resin
- · Upper half part shows median section of the system.
- Internal organs (accessory organs) shown in great detail are epididymis, vas deferens, ejaculatory ducts, urethra, seminal vesicles, prostate gland and bulbourethral gland.
- · External structures shown are penis, scrotum and testicles.
- · Lower half shows the model of scrotum and contents along with the penis.
- 41 features marked.
- Key card / Manual provided.

# ZX-1305 Human Reproductive System Female

- Price Rs. 4650.00
- 40x80 cm. Made of HSP resin
- Upper half model shows both ovaries, left ovary in section, fallopian tubes with fimbriae, uterus, cut open vagina to show vaginal folds and cervix, bladder with cut open urethra, labia and rectum.
- Lower half model shows adnexa of uterus.
- 56 features marked.
- Key card / Manual provided.