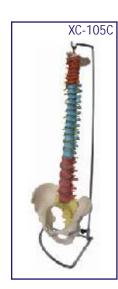

# XC-105C Didactic Flexible Vertebral Column with Pelvis

- Price Rs. 7690.00
- This model has a fully flexible spine throughout and features different sections of the spinal column indifferent color: cervical vertebrae, thoracic vertebrae, lumbar vertebrae, sacrum and the coccyx.