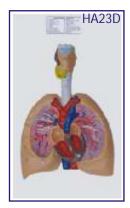

# Circulatory System Model PVC

- Price Rs. 11990.00
- Size: Half life Size Made of PVC
- This model is a half life-size relief model which includes a 2 part removable heart and exceptional
- Following anatomical structures are in detail: The arterial/venous system, the heart, the lungs, the liver, the spleen, kidneys, and a partial skeleton.
- Mounted on base. 70 features marked.
- Key card / Manual provided.

# **Human Circulatory System**

- Price Rs. 4650.00
- Half life size Made of HSP resin
- · Model shows following anatomical structures : Arterial and venous system, Heart showing chambers, Liver, Spleen, Lung, Kidneys, Partial skeleton.
- Mounted on wooden base.
- 81 features marked.
- Key card / Manual provided.