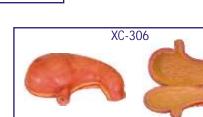

# XC-306 Stomach Model

- Price Rs. 2410.00
- · Made of hard plastic, Magnified 2 times the natural size
- · Shows the morphology of the stomach in a distended state.
- · With the longitudinal section, the model shows the structures of the gastric folds, pyloric valve, pyloric sphincter muscles, gastric mucosa and the transitional mucosa of the gastric-esophagus.