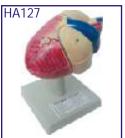

## **ZX-1421PN Brain Model Deluxe 9 Parts**

- Price Rs. 10490.00
- Life size Made of PVC • Dissectable in 9 parts. On base
- Model can be disassembled into the temporal and occipital lobes, the frontal and parietal lobes, the cerebellum, the brain stem and circle of willis & basilar artery.
- All structures, including blood vessels, are shown in great detail
- Model pieces are held together with magnets & pegs

ZX-1422PN

- 41 features marked.
- Key card / Manual provided.