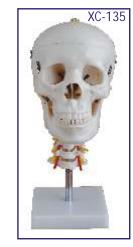

# XC-135 Skull with Cervical Spine

- Price Rs. 4675.00
- Life size model of human skull on cervical spine.
- Cervical spine is shown with seven cervical vertebrae with intervertebral discs, cervical nerves, vertebral arteries, basilar artery and rear cerebral arteries.
- Skull is dissectible into 3 parts with moveable jaw, cut calvarium.