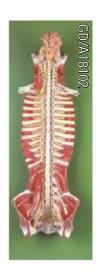

# VERTEBRAL COLUMN

# ZX-S126 Vertebral Column Flexible Model Life Size

- Price Rs. 6290.00
- Life size
   Made of PVC
- Fully flexible
- It consists of the occipital plate, cervical, thoracic and lumbar vertebrae, sacrum, coccyx and complete pelvis
- Features include representations of the vertebral arteries, spinal nerve branches and a prolapsed L3-L4 intervertebral disc.
- · Mounted on stand.
- Key card / Manual provided.