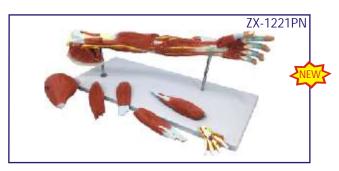

ZX-1221PN Muscular Arm Model 7 parts

• Price Rs. 27290.00

- Life size Made of PVC
- The model offers 6 detachable pieces:
  - Deltoid muscle Biceps brachii
  - Brachioradialis with extensor carpi radialis longus and brevis
  - Pronator teres with palmaris longus and flexor carpi radialis
  - Extensors digitorum, digiti minimi, and carpi ulnaris
  - Superficial palmar arch
- 79 features marked.
- Key card / Manual provided.