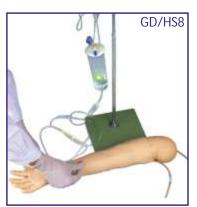

# Human Skeleton Model 85 cm Numbered

- Price Rs. 4720.00
- · Made of PVC
- Demonstration of anatomically accurate natural movements.
- The points of origin (Red) and attachment (Blue) of the most important muscles from head to foot are marked in colour on the right side.
- Mounted on stand.
- 49 features marked.
- Key card / Manual provided.