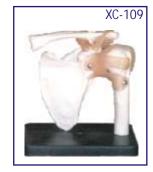

# XC-109 **Shoulder Joint**

- Price Rs. 1690.00
- Size: 16 × 12.5 × 20cm. Life size.
- Ball and socket joint.
- · To illustrate abduction, adduction, anteversion, retroversion and internal/ external rotation.
- Includes flexible artificial ligaments.