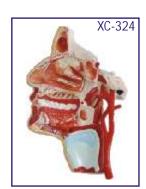

XC-324 Model of the Head

- Price Rs. 5490.00
- This model shows the interior parts of the mouth cavity and pharynx with network of vessels & trigeminal nerves.