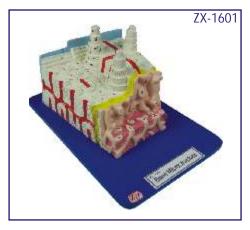

### ZX-1601 Bone Microstructure

- Price Rs. 4500.00
- 30x20x16 cm Made of HSP resin
- 3-D section of a lamellar bone.
- It helps to understand the typical elements of a lamellar bone along with the Volkmann & Haversian system, spongy & compact parts, endosteum, cortical substance & osteocytes.
- Model shown various planes in cross and logitudinal section.
- 19 features marked.
- Key card / Manual provided.