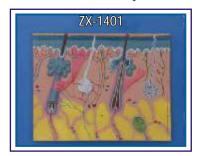

ZX-1401 Human Skin

- Price Rs. 1200.00
- 30x35 cm
- Made of HSP resin
- The skin relief model of a skin section of the head.
- Skin section portrays the anatomy of the skin at 70 times life size and shows:- Representation of hair follicles with sebaceous glands, Sweat glands, Receptors, Nerves, Blood Vessels, Different layers of the skin.
- Mounted on sturdy wooden base.
- 31 features marked.
- Key card / Manual provided.