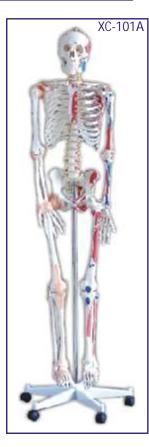

# XC-101A Human Skeleton With Muscles & Ligaments

- Price Rs. 33640.00
- Life size
- With muscles marking & ligaments
- On pelvic mounted stand with base.
- The skeleton allows you to demonstrate the hand painted muscles origins & flexible joints ligaments.
- This skeleton is made of durable plastic.
- Skull includes movable jaw, cut calvarium, suture lines & three removable lower teeth.
- Washable & Unbreakable
- Ideal for teaching the basics of human anatomy.