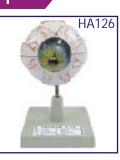

# EYE

ZX-1410 Eye Model on Stand

- Price Rs. 1650.00
- 15x15x32 cm. Model is highly magnified (6 times enlarged).
- Model is in 7 parts.
- Ideal for basic anatomical study of eye. shows sclera, cornea, eye muscle attachments, iris, retina, optic nerve & venels.
- Mounted on a removable stand.
- 34 features marked.
- Key card / Manual provided.