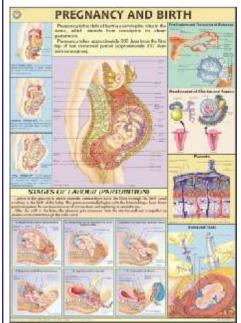

# **GYNAE & OBSTETRIC MODELS**

XC-332B Human Female Pelvis Section (4 parts)

- Price Rs. 9140.00
- This median section models shows normal position of child before birth.
- Removable fetus. Made of PVC plastic. Size: 38 × 25 × 40 cm.

### **ZX-1425PN Female Breast** Model Deluxe

- Price Rs. 7240.00
- Size : Life size
   Made of PVC This model opens in half to display all internal structure of a female breast
- It is able to stay close by a metal hook
- Mounted on base
- 12 features marked.
- Key card / Manual provided.

- Price Rs. 4690.00
- Size : Life size Made of PVC
- It shows structure of placenta from maternal and fetal side both.
- It also shows the relation between placenta and umbilical cord.
- Umbilical cord clearly shows umbilical vessels
- Maternal side: shows dark maroon structure of the decidua featuring the cotyledons
- Fetal side: reveals the amnion (amniotic membrane) partially removed, exposing the intervillous space.
- 8 features marked.

ZX-1700PN Human Placenta Model with Cord

• Key card / Manual provided.