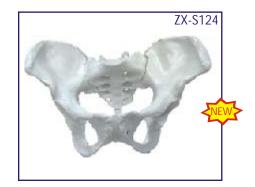

ZX-S124 Female Pelvis Bone Model

- Price Rs. 2330.00
- Life size
   Made of PVC
- Easy to study the structures and features of the hip, sacrum, coccyx & pubic symphysis.
- Sacral canal clearly depicted.
- Key card / Manual provided.