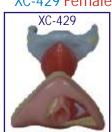

# XC-429 Female Internal & External Genital Organs

- Price Rs. 1970.00
- It shows the female genital organs including uterus, uterus appendix (fallopian tube, ovary and its membrane, ligament teres uteri, ligament ovary proprium), vagina and the structure of external genital organ.
- Part of uterus & vagina are dissected to show its internal structures. Size: life-size.