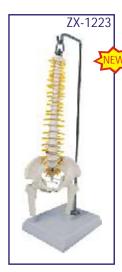

# ZX-1223 Spinal Column Model Half Size

- Price Rs. 2400.00
- Half size
   Made of PVC
- Fully flexible
- Consists of the cervical, thoracic and lumbar vertebrae, sacrum, coccyx, complete pelvis and femur heads.
- Features include representations of the spinal nerve branches and a prolapsed L3-L4 intervertebral disc.
- Mounted on stand
- Key card / Manual provided.