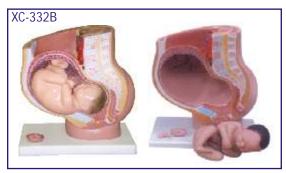

# **GYNAE & OBSTETRIC MODELS**

XC-332B Human Female Pelvis Section (4 parts)

- Price Rs. 9140.00
- This median section models shows normal position of child before birth.
- Removable fetus. Made of PVC plastic. Size: 38 × 25 × 40 cm.