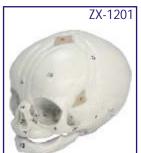

# ZX-1201 Human Fetal Skull

- Price Rs. 1590.00
- Life size Made of HSP resin
- Movable lower jaw.
- Showing incomplete ossification of skull bones, fontanelles, frontal and parietal eminences, various skull bones like occipital, temporal, sphenoid, frontal, mandible & maxilla.
- 41 features marked.
- Key card / Manual provided.