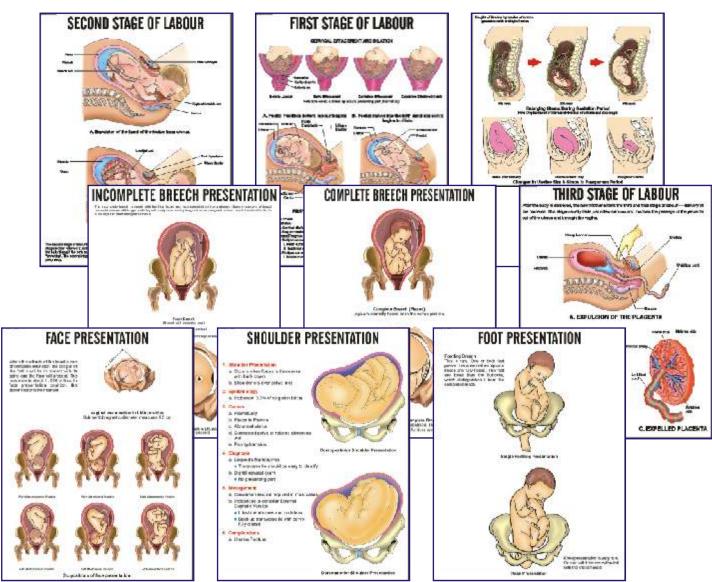

# **IMPORTANT NURSING CHARTS**

Size 51 × 66 cm

Rigid lamination on board with aluminium frame Flexible lamination and fitted with rollers

Price Rs. 800.00 Each Price Rs. 500.00 Each

| CODE NO. | NAME OF THE CHART              |
|----------|--------------------------------|
| INC01    | Breast Changes in Pregnancy    |
| INC02    | Uterine Changes in Pregnancy   |
| INC03    | First Stage of labour          |
| INC04    | Second Stage of labour         |
| INC05    | Third Stage of labour          |
| INC06    | Complete Breech Presentation   |
| INC07    | Incomplete Breech Presentation |
| INC08    | Foot Presentation              |
| INC09    | Shoulder Presentation          |

**Face Presentation** 

INC10

Rigid lamination on board with aluminium frame Flexible lamination and fitted with rollers

Price Rs. 800.00 Each

Price Rs. 500.00 Each

| CODE NO. | NAME OF THE CHART                   |
|----------|-------------------------------------|
| INC11    | Brow Presentation                   |
| INC12    | Twin Pregnancy                      |
| INC13    | Placenta Praevia                    |
| INC14    | Caput Succedaneum, Cephalhaematoma  |
| INC15    | Congenital Malformation of New Born |
| INC16    | Cleft lip-Palate                    |
| INC17    | Spina Bifida                        |
| INC18    | Hydrocephalus                       |