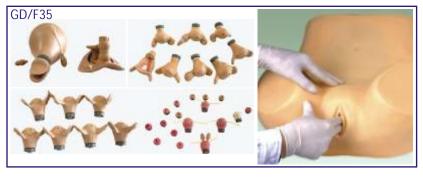

GD/A41003 Ovary Model

- Price Rs. 21990.00
- Consists of 8 parts, mounted on stand.
- · Shows ovary, primary and secondary ovarian follicles, ovium, ovulation, ovum, corpus luteum, corpus albicans.
- · It demonstrates the procedure of ovum's development.
- Shows 10 positions.
- Made of Advanced PVC.

- Price Rs. 4690.00
- Size : Life size Made of PVC
- It shows structure of placenta from maternal and fetal side both.
- It also shows the relation between placenta and umbilical cord.
- Umbilical cord clearly shows umbilical vessels
- Maternal side: shows dark maroon structure of the decidua featuring the cotyledons
- Fetal side: reveals the amnion (amniotic membrane) partially removed, exposing the intervillous space.
- 8 features marked.

ZX-1700PN Human Placenta Model with Cord

• Key card / Manual provided.

# GD/A42010/1 Human Placenta

- Price Rs. 4125.00
- · Mounted on stand.
- · Made of Advanced PVC.
- · Shows the structure of placenta and the relation between placenta and umbilical cord.
- 7 positions are displayed.