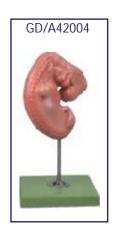

ZX-1224

# Fetus Skeleton Model

- Price Rs. 5590.00
- Life size
   Made of PVC
- This full body fetus skeleton is anatomically accurate and its of deluxe quality.
- Every part is made in a manner so that all joints move freely.
- Key card / Manual provided.