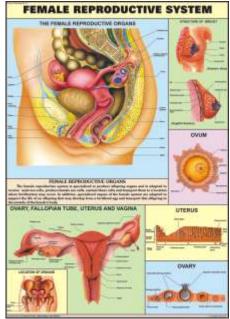

# REPRODUCTIVE SYSTEM

# ZX-1305 Human Reproductive System Female

- Price Rs. 4650.00
- 40x80 cm. Made of HSP resin
- Upper half model shows both ovaries, left ovary in section, fallopian tubes with fimbriae, uterus, cut open vagina to show vaginal folds and cervix, bladder with cut open urethra, labia and rectum.
- Lower half model shows adnexa of uterus.
- 56 features marked.
- Key card / Manual provided.