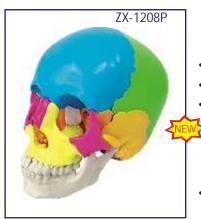

## ZX-1208P Didactic Human Skull 22 Parts

- Price Rs. 12495.00
- Life size
   M
- Made of PVC
- Consists of 22 parts.
- Suture of each bone is equipped with magnets to assemble easily. All the bones are depicted in different colours, making this model a useful tool to study the correct position and the relationship of all the structures.
- The 22 bones are depicted in 10 different didactic colors. Each pair of bone plates has the same color.
- Key card / Manual provided.