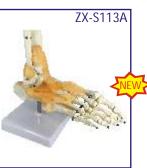

# ZX-S113A Foot Joint Model Flexible

- Price Rs. 1990.00
- Made of PVC Life size Accurate representation of the foot joint and its ligaments
- It is constructed with flexible plastic ligaments
- Mounted on a plastic base.
- Key card / Manual provided.

# XC-113A Life-Size Foot Joint with Ligaments

- Price Rs. 1925.00
- · Demonstrate all of foot functionality and the external anatomical structures. Including flexible, artificial ligaments.
- Made of PVC plastic.
- · Natural size.