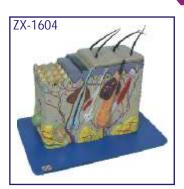

# ZX-1604 Skin Model

- Price Rs. 1750.00
- 21x10x25 cm. Made of HSP resin
- Model shows 3-D section of human skin.
- The model represents differentiated skin layers, hair, sweat glands, sebaceous glands, blood vessels, nerves and receptors for detailed examination.
- · Mounted on sturdy wooden board for easy display.
- 35 features marked.
- Key card / Manual provided.