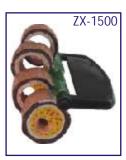

# ZX-1500 Blocked Artery Model

- Price Rs. 1450.00
- 12x8x4 cm. Made of HSP resin
- The model shows 4 stage cross section of narrowing of an artery due to build up of cholesterol and plaque.
- Four stages depict normal artery, fatty streak, fibrous plaque & blockage in order.
- All stages rotate on a hinge pin.
- 8 features marked.
- Key card / Manual provided.