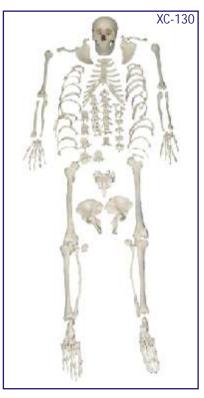

XC-130 Disarticulated Skeleton

- Price Rs. 12530.00
- This life size disarticulated skeleton will encourage students to learn the various bones of an Adult Human.
- It is a visual aid for instructions of anatomy to students, doctors, nurses or anyone interested in human skeleton.
- Set of 177 pcs.