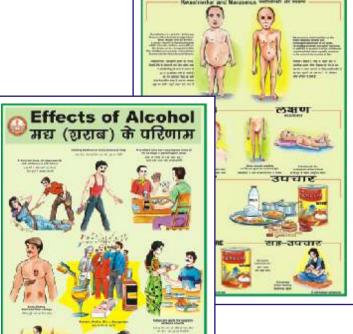

# **IMPORTANT NURSING CHARTS**

Size 51 × 66 cm

Rigid lamination on board with aluminium frame Flexible lamination and fitted with rollers

Price Rs. 800.00 Each Price Rs. 500.00 Each

| CODE NO. | NAME OF THE CHART              |
|----------|--------------------------------|
| INC01    | Breast Changes in Pregnancy    |
| INC02    | Uterine Changes in Pregnancy   |
| INC03    | First Stage of labour          |
| INC04    | Second Stage of labour         |
| INC05    | Third Stage of labour          |
| INC06    | Complete Breech Presentation   |
| INC07    | Incomplete Breech Presentation |
| INC08    | Foot Presentation              |
| INC09    | Shoulder Presentation          |

**Face Presentation** 

INC10

Rigid lamination on board with aluminium frame Flexible lamination and fitted with rollers

Price Rs. 800.00 Each

Price Rs. 500.00 Each

| CODE NO. | NAME OF THE CHART                   |
|----------|-------------------------------------|
| INC11    | Brow Presentation                   |
| INC12    | Twin Pregnancy                      |
| INC13    | Placenta Praevia                    |
| INC14    | Caput Succedaneum, Cephalhaematoma  |
| INC15    | Congenital Malformation of New Born |
| INC16    | Cleft lip-Palate                    |
| INC17    | Spina Bifida                        |
| INC18    | Hydrocephalus                       |

**Breast Self Examination** 

Anencephalus

INC19 INC20