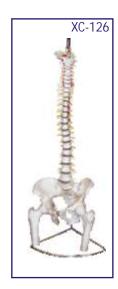

# XC-126

# Vertebral with Pelvis & Femur Heads

- Price Rs.7250.00
- Life size model.
- Shows all significant features of each vertebra, including spinal cord, nerve roots, the vertebral artery, a herniated disc and vertebral notch etc.
- Ideal teaching model for students, orthopedic surgeons and other medical professionals.
- Special features: inflexible 72cm tall vertebral column complete with pelvis, femur heads, sacrum, occipital bone, vertebral artery, all nerve branches and herniated lumbar disc.
- Deluxe chrome stands 85 cm high.