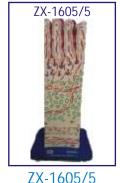

# **DIGESTIVE SYSTEM**

ZX-1605 Alimentary Canal Wall Model (complete set of 8)

It is made of advanced HSP resin. Mounted on sturdy wooden base. Key card provided with each model

ZX-1605/1 Oesophagus Wall

Duodenum Wall

- Price Rs. 2600.00
- 16 x 16 x 33 cm.
- Model is highly magnified to show histological section fine tissues and structures of duodenum wall.
- 15 features marked.

ZX-1605/6 Small Intestine Wall • Price Rs. 2600.00

- 16 x 16 x 28 cm.
- Model is highly magnified to show histological section fine tissues and structures of small intestine wall.
- 15 features marked.

ZX-1605/7 Large Intestine Wall

- Price Rs. 2600.00
- 16 x 16 x 26 cm.
- Model is highly magnified to show histological section fine tissues and structures of large intestine wall.
- 15 parts labeled in total.