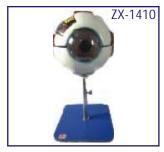

# EYE

ZX-1410 Eye Model on Stand

- Price Rs. 1650.00
- 15x15x32 cm. Model is highly magnified (6 times enlarged).
- Model is in 7 parts.
- Ideal for basic anatomical study of eye. shows sclera, cornea, eye muscle attachments, iris, retina, optic nerve & venels.
- Mounted on a removable stand.
- 34 features marked.
- Key card / Manual provided.