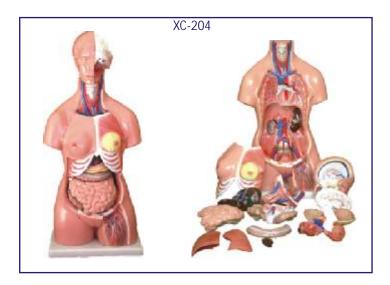

# XC-204 Unisex Torso 23 parts 85 cm

- Price Rs. 18690.00
- Size: 33.5" tall (85cm), Made of PVC plastic.
- Features an exposed spine with removable vertebra and spinal cord segments.
- Interchangeable male and female genitalia.
- The female organs include a fetus in the womb.
- Dissectible into 23 parts: torso, female breast plate, head, eyeball, brain, vertebra spinal nerves, lung (2 parts), heart (2 parts), liver, kidney, stomach (2 parts), intestines (4 parts), male genitalia (2 parts), female genitalia with fetus (3 parts).
- Mounted on a plastic base.