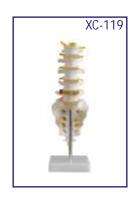

### XC-119

# Life-Size Lumbar Vertebrae with Sacrum & Coccyx And **Herniated Disc**

- Price Rs.4170.00
- · Consist of the 5 lumbar vertebrae with intervertebral discs, sacrum with flap, coccyx, spinal nerves and dura mater of spinal cord. On stand.