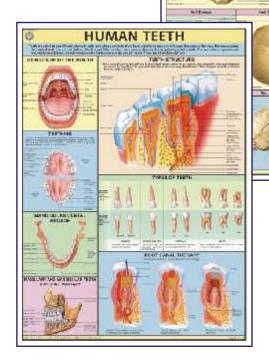

# DENTAL MODELS

# ZX-1427 Teeth Care Model Enlarged with Giant Teeth Brush

- Price Rs. 2890.00
- 15x16x22cm, 3x Life size
- Made of PVC
- Model shows complete set of teeth with gums & tongue.
- A flexible joint between the jaws allows easy movement.
- Key card / Manual provided.

TH002 Dental Model Small

- Price Rs. 1490.00
- 1.5 × Model with Hinge.

ZX-1411 Dental Care Model

- Price Rs. 1550.00
- 22 x 16 x 15 cm
- Highly enlarged dental model with normal toothbrush.
- Key card / Manual provided.

# ZX-NS6503 Teeth Model in Oral Cavity

- Price Rs. 6890.00
- The model made with realistic resistance of the lips and cheeks is used to simulate the Oral Cavity for real-life practice. It can be used with Hygiene Techniques Training Manikin.