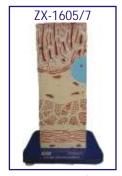

- 16 x 16 x 28 cm.
- Model is highly magnified to show histological section fine tissues and structures of small intestine wall.
- 15 features marked.

ZX-1605/7 Large Intestine Wall

- Price Rs. 2600.00
- 16 x 16 x 26 cm.
- Model is highly magnified to show histological section fine tissues and structures of large intestine wall.
- 15 parts labeled in total.