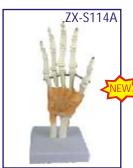

# ZX-S114A Hand Joint Model Flexible

- Price Rs. 1840.00
- Life size
   Made of PVC
   All joints are movable according to real human flexibility, with radius and ulna.
- It is constructed with flexible plastic ligaments
- Mounted on a plastic base.
- Key card / Manual provided.

# XC-114A Life-Size Hand Joint with Ligaments

- Price Rs. 1925.00
- Demonstrate all of hand functionality the external anatomical structures.
- Including flexible, artificial ligaments.
- Made of PVC plastic.
- Natural size.