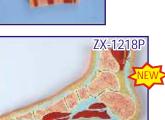

### ZX-1218P Foot Joint Section Model

• Price Rs. 3770.00

- Life size Made of PVC Cross section of a human right foot/ankle.
- Textures of the spongy bone material, directional striations of the muscle, and the smooth lumpy fat areas can be felt over in great detail with this relief model.
- This cross section clearly shows the bones, cartilage, muscles, ligaments, vasculature, nerves and dermis presented in one convenient model.
- Mounted on a plastic base.
   Key card / Manual provided.