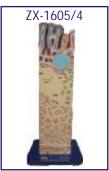

- Price Rs. 2600.00
- 16 x 16 x 28 cm.
- Model is highly magnified to show histological section fine tissues and structures of stomach wall.
- 21 features marked.

ZX-1605/4 Stomach & Duodenum Junction

- Price Rs. 2600.00
- 16 x 16 x 38 cm.
- Model is highly magnified to show histological section fine tissues and structures of stomach & duodenum junction.
- 17 features marked.