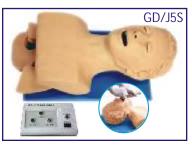

# ZX-NS6503 Teeth Model in Oral Cavity

- Price Rs. 6890.00
- The model made with realistic resistance of the lips and cheeks is used to simulate the Oral Cavity for real-life practice. It can be used with Hygiene Techniques Training Manikin.