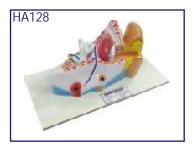

# XC-303C Ear Model New Style Giant Size

- Price Rs. 2790.00
- Dissectible in 6 parts.
- Made of PVC Plastic.
- Size 33 x 15 x 23 cm.