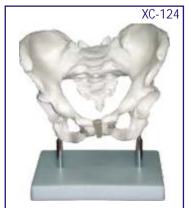

XC-123 Adult Male Pelvis

- Price Rs. 2440.00
- Natural size.
- Made of PVC plastic.

XC-124 Adult Female Pelvis

- Price Rs. 2440.00
- Natural size.
- Made of PVC plastic.

XC-125 Female Pelvic Muscles and Organs