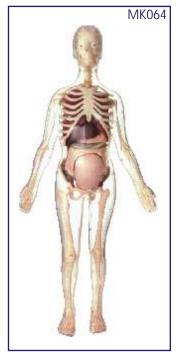

# MK064 Visible Expectant Mother Anatomy Kit

• Price Rs. 9890.00

- Size: 55 cm.
- Dissectable in 48 pieces. Detailed instruction manual included.
- This visible anatomy model realistically shows the important parts of human body. Learn how body works by taking the model apart and see how the different organs work together to keep us alive and healthy.
- Everything in a body is there for a reason. From skin to heart to fingerprints. Some of the body parts are organs, like stomach, brain or heart. They do specific things to keep human alive.
- To explore the model, open it by removing the front outer plastic "skin". Next remove the front of the rib cage. Now you can remove the organs one at a time. Notice how the organs connect to each other and fit in the body. After you have taken all the organs out, follow the illustrations to put your model back together.