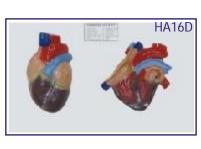

### Heart Model Deluxe Life Size 2 Parts

- Price Rs. 2620.00
- Life size Made of PVC Dissectable in 2 parts
- Model parts held together with hidden magnets.
  - The front wall of the heart can be removed and replaced easily, allowing for easy study of the internal structures of the heart.
- Mounted on stand •34 features marked.
- Key card / Manual provided.