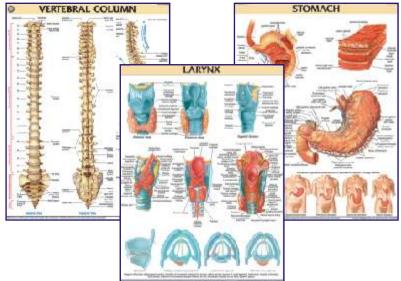

DMN013 Ligaments of Spinal Column

DMN014 Ligaments of Upper Limb

DMN015 Ligaments of Lower Limb

DMN016 Pelvic Ligaments

DMN017 Hip and Knee

DMN018 Vertebral Column

DMN019 Bone: Structure & Formation

## ANATOMY & PHYSIOLOGY

DMN100 Dentition - Teeth Types

DMN101 Mammalian Skin V. S.

DMN102 Trachea

DMN103 Larynx

DMN104 Oral Cavity

DMN105 Stomach

DMN106 Pancreas

DMN107 Spleen

DMN108 Small Intestine

DMN109 Large Intestine

DMN110 Tongue

DMN111 The Eye: Anterior & Posterior Chambers

DMN112 Anatomy of Uterus

DMN113 Structure of an Ovary

DMN114 Ear, Nose & Throat