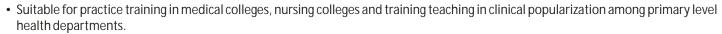

# ZX-S102PN

# Human Skeleton Model 85 cm Numbered

- Price Rs. 4720.00
- · Made of PVC
- Demonstration of anatomically accurate natural movements.
- The points of origin (Red) and attachment (Blue) of the most important muscles from head to foot are marked in colour on the right side.
- Mounted on stand.
- 49 features marked.
- Key card / Manual provided.