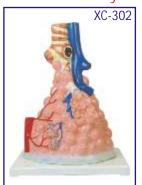

# XC-302 Pulmonary Alveoli Model Magnified

- Price Rs. 2410.00
- Size: 26 × 15 × 35 cm
- Made of PVC plastic and mounted on plastic
- The model shows the small branches of principal bronchus:
- · Section of bronchiole of no cartilage.
- The relation between pulmonary alveoli and terminal bronchiole.
- The structure of alveolar sac and alveolar duct
- The capillary rete in the alveolar sapta.