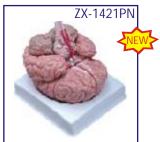

## **ZX-1421PN Brain Model Deluxe 9 Parts**

- Price Rs. 10490.00
- Life size Made of PVC • Dissectable in 9 parts. On base
- Model can be disassembled into the temporal and occipital lobes, the frontal and parietal lobes, the cerebellum, the brain stem and circle of willis & basilar artery.
- All structures, including blood vessels, are shown in great detail
- Model pieces are held together with magnets & pegs

ZX-1422PN

- 41 features marked.
- Key card / Manual provided.