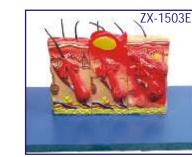

ZX-1503E Skin Burn

- Price Rs. 1300.00
- 20x15x12 cm. Made of HSP resin
- The model is two sided. One side shows normal skin anatomy.
- · The other side shows 1st, 2nd and 3rd degree burns.
- 75 times enlarged.
- Mounted on wooden base.
- 20 features marked.
- Key card / Manual provided.