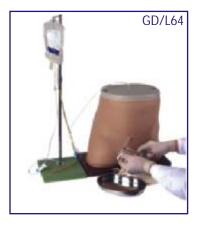

# Human Skeleton Model 85 cm Numbered

- Price Rs. 4720.00
- · Made of PVC
- Demonstration of anatomically accurate natural movements.
- The points of origin (Red) and attachment (Blue) of the most important muscles from head to foot are marked in colour on the right side.
- Mounted on stand.
- 49 features marked.
- Key card / Manual provided.