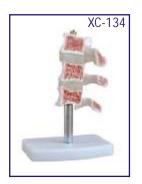

# XC-134 Cutaway Osteoporosis

- Price Rs. 1260.00
- Consist of 3 medially divided lumbar vertebrae with intervertebral discs. For comparison, the upper section shows healthy bone structure. The middle section shows osteoporotic bone structure and the lower section shows advanced osteoporotic bone structure with flattened plates, deformation and decreased mass.