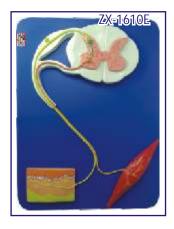

# ZX-1610E Reflex Arc

- Price Rs. 1925.00
- 30x40x3 cm.
- Made of HSP resin
- The model shows sensory, neural & motor elements of a complete reflex arc.
- Mounted on sturdy wooden base.
- · 22 features marked.
- Key card / Manual provided.