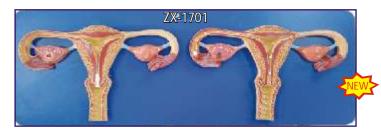

oard size 38 x 53 cm
- Key card / Manual provided.



GD/A42008 Fetus with Viscera and Placenta

- Price Rs. 20890.00
- Made of Advanced PVC.
- Shows a female fetus at the end of the pregnancy with placenta and umbilical cord.
- Separated into 13 parts as follow: Placenta, umbilical cord, abdominal cover, lungs, heart, thymus, diaphragm, liver, stomach, intestine, body.



GD/A42004 Embryo Model

- Price Rs. 4125.00
- · Mounted on stand.
- Made of Advanced PVC.
- 4 weeks old embryo.
- Shows 12 positions.



ZX-1712PN Human Fertilization and Embryogeny Model • Price Rs. 36790.00

- Size: 61x46x16.5 cm Made of PVC
- Shows the development from sperm and ovum to the fetus in third month via 16 different models.
- 16 features marked in model of placental section.
- Key card / Manual provided.





# GD/A42002 Human Fertilization and Early Embryogeny • Price Rs. 48290.00

- Shows the development from ovum to the fetus in third month.
- 16 positions are displayed.
- Material: Advanced PVC.

# ZX-1701 Fertilization Process Simulator

- Price Rs. 4650.00
- Size: 90 x 30 x 6.5 cm Made of HSP resin
- Two frontal sections of female reproductive organs showing fertilization process.
- Mounted on sturdy wooden frame
- 23 features marked. Key card / Manual provided.



# ZX-1711PN Fertilization Process Model PVC

- Price Rs. 14200.00
- Size: 2X life size, 32x90x4.5 cm Made of PVC
- Showing two frontal sections through female genital organs describing stages just before and after fertilization.
- Mounted on a board. •16 features marked.
- Key card / Manual provided.





## ZX-S414H Fetal