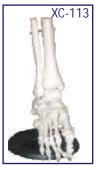

# ZX-S113A Foot Joint Model Flexible

- Price Rs. 1990.00
- Made of PVC Life size Accurate representation of the foot joint and its ligaments
- It is constructed with flexible plastic ligaments
- Mounted on a plastic base.
- Key card / Manual provided.

# XC-113A Life-Size Foot Joint with Ligaments

- Price Rs. 1925.00
- · Demonstrate all of foot functionality and the external anatomical structures. Including flexible, artificial ligaments.
- Made of PVC plastic.
- · Natural size.