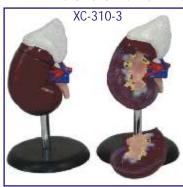

# XC-310-3 Human Kidney with Adrenal Gland

- Price Rs. 2190.00
- · Life-size model features the kidney, adrenal gland, renal and adrenal vessels and upper portion of the ureter.
- Dissectible into 2 parts to reveal the cortex medulla, cortex vessels and renal pelvis.
- Model can be removed from the stand for instruction and patient education.
- Size: 12.5 × 12.5 × 20 cm.