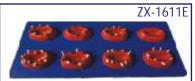

# **ZX-1611E Blood Groups**

- Price Rs. 1750.00
- Made of soft PVC • 60 x 25 x 6 cm.
- The model shows eight blood types ie. blood type A-/A+/B-/B+/AB-/AB+/O-/O+ (according to the presence or absence of antiges & Rh factor.
- Mounted on board.
- 12 features marked.
- Key card / Manual provided.