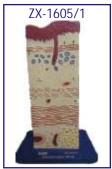

# **DIGESTIVE SYSTEM**

ZX-1605 Alimentary Canal Wall Model (complete set of 8)

It is made of advanced HSP resin. Mounted on sturdy wooden base. Key card provided with each model

ZX-1605/1 Oesophagus Wall

- Price Rs. 2600.00
- 16 x 16 x 26 cm.
- Model is highly magnified to show histological section fine tissues and structures of Oesophagus wall.
- 14 features marked.

ZX-1605/2 Oesophagus & Stomach Junction