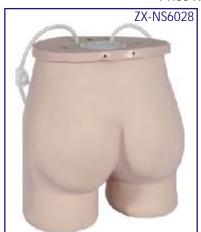

eatures:

- · 4 stages of ulceration
- Decubitus ulcer kinds: sinus, corruption scab, fistula, suturing incision, infection, eschar, bone exposure, Herpes & Monilia infection.
- Incision washing, evaluation & measurement.



GD/H17E Male Catheterization Training Simulator • Price Rs. 35190.00

#### Features:

- General urethral Catheterization process can be operated.
- There is resistance when advancing the catheter through mucosal fold, bulb of urethra and intra urethral sphincter.



GD/H17F Female Catheterization Training Simulator

Price Rs. 35190.00

#### Features:

- General urethral Catheterization process can be operated.
- There is resistance when advancing the catheter through urethral sphincter.

# ZX-NS6028 Buttock Intramuscular Injection Training Model

• Price Rs. 79900.00



A well-Shaped buttocks of an adult, made of special material, correct anatomical landmarks.

- Adult buttock, precise anatomical structure
- Both sides are suitable for injection practice, realistic texture
- Electronic monitoring, indicating injection position, depth by LED lights and sound alert.
- Gluteus maximus injection, allow injecting "portion" convenient drain outlet
- Gluteus medius, gluteus minimus.



ZX-GP6620 Breast Inspection Model

• Price Rs. 60400.00

- Breast model is implanted with innocent tumour and malignant tumor, allow to practice diagnosing according to the position, size, texture and movement.
- Model has realistic appearance & precise anatomical structure for inspection practice
- Model is natural life size.



GD/HS10C Adult Intramuscular injection Training M