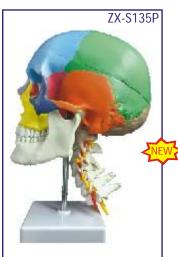

# ZX-S135P Skull Model Painted with Cervical Vertebrae

- Price Rs. 5560.00
- Life size Made of PVC
- Dissectable in 3 parts
- It shows cervical vertebrae, cervical nerves, vertebral arteries, basilar artery.
- All of the joints, sutures, fissures, foramina and processes are portrayed
   with utmost accuracy.
- All the bones are depicted in different colours.
- Bonnet can be removed, Mandible is movable, Teeth are separately installed.
- Mounted on a stand with plastic base.
- Key card / Manual provided.