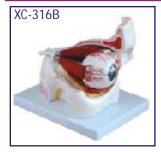

XC-316B Eye with Orbit

- Price Rs. 5990.00
- The model shows the eyeball with optic nerves & muscles in its natural position in the bony orbit.
- Dissectible into 10 parts.
- 3 times enlarged.

XC-316 Giant Eye Model