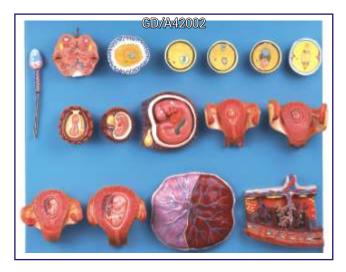

rd size 38 x 53 cm
- Key card / Manual provided.



GD/A42008 Fetus with Viscera and Placenta

- Price Rs. 20890.00
- Made of Advanced PVC.
- Shows a female fetus at the end of the pregnancy with placenta and umbilical cord.
- Separated into 13 parts as follow: Placenta, umbilical cord, abdominal cover, lungs, heart, thymus, diaphragm, liver, stomach, intestine, body.



GD/A42004 Embryo Model

- Price Rs. 4125.00
- · Mounted on stand.
- Made of Advanced PVC.
- 4 weeks old embryo.
- Shows 12 positions.



ZX-1712PN Human Fertilization and Embryogeny Model • Price Rs. 36790.00

- Size: 61x46x16.5 cm Made of PVC
- Shows the development from sperm and ovum to the fetus in third month via 16 different models.
- 16 features marked in model of placental section.
- Key card / Manual provided.





# GD/A42002 Human Fertilization and Early Embryogeny • Price Rs. 48290.00

- Shows the development from ovum to the fetus in third month.
- 16 positions are displayed.
- Material: Advanced PVC.

# ZX-1701 Fertilization Process Simulator

- Price Rs. 4650.00
- Size: 90 x 30 x 6.5 cm Made of HSP resin
- Two frontal sections of female reproductive organs showing fertilization process.
- Mounted on sturdy wooden frame
- 23 features marked. Key card / Manual provided.



# ZX-1711PN Fertilization Process Model PVC

- Price Rs. 14200.00
- Size: 2X life size, 32x90x4.5 cm Made of PVC
- Showing two frontal sections through female genital organs describing stages just before and after fertilization.
- Mounted on a board. •16 features marked.
- Key card / Manual provided.





## ZX-S414H Fetal De