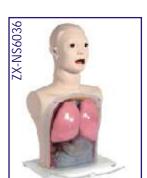

# **HUMAN TORSO MODEL**

ZX-1101PN Human Torso Deluxe 85 cm. 27 Parts 2-in-1

• Price Rs. 47900.00

- 85 cm Made of PVC Dissectable in 27 parts. 2-in-1 with removable interchangeable male and female genitalia.
- The mouth cavity and nasal cavity is open to show the inlet of digestive and respiratory system.
- The head is open so that the cerebrum with cerebellum can be taken out for close observation.
- With the removable male and female reproductive organ, and removable half kidney, the whole urinary system and reproductive system are well depicted.
- The lung can be completely removed, and the important structures on the inner wall of thoracic cavity like sympathetic column, azygos vein, hemiazygos vein, thoracic duct are well shown.
- It is most characterized by its open neck & back, which provide a full view of the nervous system, the brain & the whole spinal cord.
- The 12th thoracic vertebra can be taken out for close observation of vertebrae, spinal cord, spinal nerves and 3 layers of maters.
- Key card / Manual provided.

# ZX-1222PN Muscular Human Body 78 cm, 27 parts

- Price Rs. 39990.00
- 78 cm Made of PVC
- Dissectable in 27 parts
- It has removable arms, a removable calvarium with two-part brain, and a removable chest plate
- <u>Detachable muscles include</u>: Deltoid, Brachioradialis with extensor carpi radialis longus and brevis, Biceps Brachii, Pronator teres with palmaris longus and flexor carpi radialis, Sartorius Muscle, Rectus Femoris, Extensor Digitorum Longus, Tensor Faciae Latae, Gluteus Maximus, Biceps Femoris, Semitendinosus, Gastrocnemius, and
- Removable organs include: Brain (2parts), lungs (2 parts), heart (2 parts), liver, intestines, and stomach.
- Features marked: 72 in head & neck region, 32 in body wall region, 44 in thoracic viscera region, 72 in abdominal & pelvic viscera, 53 in upper limb region, 74 in lower limb.
- · Mounted on stand with base.
- Key card / Manual provided.