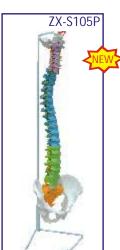

# ZX-S105P Vertebral Column Flexible, Didactic Painted

- Price Rs. 7340.00
- Life size
   Made of PVC
- Fully flexible
- The various regions of the vertebral column are color coded for ease of identification
- It consists of the occipital plate, cervical, thoracic and lumbar vertebrae, sacrum, coccyx, complete pelvis
- Features include representations of the vertebral arteries, spinal nerve branches and a prolapsed L3-L4 intervertebral disc
- Mounted on stand
- Key card / Manual provided.