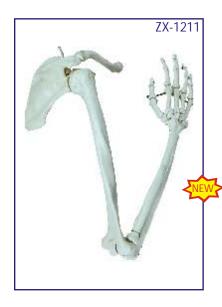

# ZX-1211 Arm Bones Model Life Size

- Price Rs. 2720.00
- Life size Made of PVC
- Accurate representation of the joints of arm.
- Realistic upper limb bone model, including clavicle, scapula, humerus, ulna, radius and hand bone (8 carpal, 5 metacarpal & 14 phalanges)
- Each bone is separately mold and articulated.
- Key card / Manual provided.