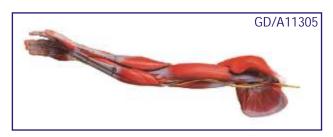

GD/A11305
Muscles of Arm with Main Vessels and Nerves
• Price Rs. 35990.00

### Features:

- The model shows the network of blood vessels and nerves in the right arm, short and long extensor muscle of the radial wrist with branchioradial muscle, round pronator muscle, superficial flexor muscle of the fingers.
- Separated into 6 parts and 87 positions displayed.