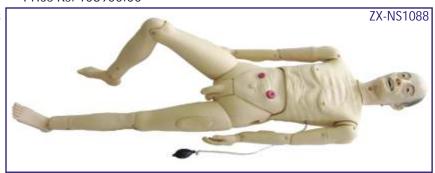

# XC-101A Human Skeleton With Muscles & Ligaments

- Price Rs. 33640.00
- Life size
- With muscles marking & ligaments
- On pelvic mounted stand with base.
- The skeleton allows you to demonstrate the hand painted muscles origins & flexible joints ligaments.
- This skeleton is made of durable plastic.
- Skull includes movable jaw, cut calvarium, suture lines & three removable lower teeth.
- Washable & Unbreakable
- Ideal for teaching the basics of human anatomy.