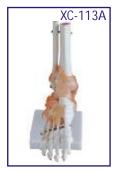

# XC-113 Foot Joint

- Price Rs. 1690.00
- Made of PVC.
- Hinge joint.
- Gliding joint.
- Natural size.

ZX-1203E

### XC-114 Hand Joint

- Price Rs. 1690.00
- · Made of PVC plastic.
- Hinge joint.
- Saddle joint.
- Condyloid joint
- Natural size.

- Price Rs. 2000.00
- •Life size •Made of HSP resin
- Model shows significant structures of the foot such as muscles, bones and ligaments
- 31 features marked.
- Key card / Manual provided.