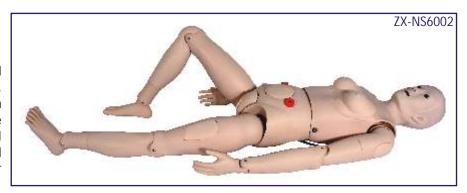

l Feeding
- Gastric lavage training
- Intravenous Injection
- Intramuscular Injection
- Hypodermic Injection
- Various fistulae orifice washing



- · Male Catheterization
- · Male Bladder Washing
- Enema Treatment
- · Simulator Assembly

# ZX-NS6002 Multi-Functional Nursing Simulator (Female)

• Price Rs. 84900.00

Designed according to the demand of the clinical principles and the guidelines of nursing training. This multifunctional simulator could simulate an actual circumstance for practice. Multiple functions, rural practice, easy assembly, well shaped appearance and correct anatomical landmarks provides a very good training for practice.

- · Head Care
- Body care
- · Patient moving
- · Different lying pose
- Bilateral & Unilateral oxygen inhalation
- Atomization inhalation therapy



- Nasal Feeding
- · Gastric lavage training
- Intravenous Injection
- Intramuscular Injection
- Hypodermic Injection
- Various fistulae orifice washing practice
- Female Catheterization
- Female Bladder Washing
- Enema Treatment
- Simulator Assembly

#### ZX-NS1088 Multi Functional Elder Nursing Manikin

• Price Rs. 108900.00

- Elder people manikin realistic body charatieristics
- Flexible limbs
- Catheterization (male/female exchangeable)
- Gastric tube
- · Gastric lavage
- Atomizing inhalation therapy
- Prostate examination
- · Breast care
- Enema, stoma fistula, tracheotomy



### GD/H220B Full-functional Elderly Nursing Manikin (Female)

• Price Rs. 131900.00

The manikin is designed according to the physiological characteristic of female old people for basic clinical nursing traini