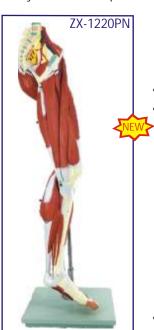

ZX-1220PN Muscular Leg Model 13 parts

• Price Rs. 40990.00

- Life size
   Made of PVC
- This includes arteries, nerves, veins, and bones, as well as the 12 removable muscles of the model. Removable muscles represented are: Gluteus maximus, Biceps femoris, Semitendinosus, Gracilis, Sartorius, Rectus femoris, Adductor longus, Tensor fasciae latae, Extensor digitorum longus, Flexor digitorum brevis, Gastrocnemius & Soleus.
- 119 features marked.
- Key card / Manual provided.