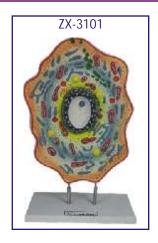

tc.
- Mounted on sturdy wooden base.
- Size: 41 x 21 x 13 cm.
- 10 parts labeled in total.

### ZX-2102 Bacterium

• Price Rs. 5200.00



- Model is greatly enlarged bacterium model depicting anatomical complexity of a general prokaryotic cell.
- The model is a set of 4 models including block models of the cell wall of gram positive and gram negative bacteria, opened bacterial spore showing spore coat & internal structures and main bacterium.
- Mounted on sturdy wooden base.
- Size: 55x40x9.5 cm. 34 parts labeled in total.

#### **ZX-3100E AIDS Virus**

- Price Rs. 1275.00
- Highly enlarged detailed model of HIV (Human Immunodeficiency Virus) commonly called AIDS virus.
- Model shows outer lipid membrane with protein structures, internal nucleus with viral RNA.
- Size: 15 x 15 x 23 cm.





## ZX-3101 Animal Cell Model

- Price Rs. 2150.00
- Made of high grade synthetic polymer having long durability.
- Delivered with removable stand.
- Size: 30x40x10 cm.
- Well illustrated & informative.
- 19 parts labeled in total.
- Beautifully painted in bright colors.



## **ZX-3102E Rabies Virus**

- Price Rs. 2350.00
- Model of rabies virus is enlarged millions of times to show viral RNA, lipid envelope, glycoprotein, polymerase etc.
- Mounted on wooden base.
- Size: 35x25x10 cm.
- 6 parts labeled in total.



#### **ZX-3103E Influenza Virus**

- Price Rs. 2350.00
- This millions of times enlarged model of influenza virus shows lipid envelope, capsid, nucleoprotein, hemagglutinin and neuraminidase.
- Mounted on wooden base.
- Size: 35x35x16 cm.
- 5 parts labeled in total.

# VISUAL