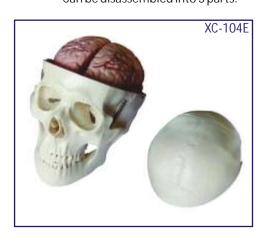

XC-104E Skull Model with 8 Parts Brain

- Price Rs. 5710.00
- Includes 8 parts brain: frontal and parietal lobe, temporal and occipital lobe, encephalic trunk and cerebellum.