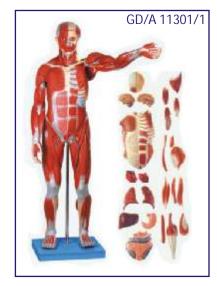

# MK050 Human Torso

- Price Rs. 8990.00
- Hand Painted in Vivid & Natural Colours
- 50 cm High.
- 11 Dissectible Parts
- ABS Base
- Fully Illustrated Colour Instruction Manual.

GD/A/11301/1 Male Muscle Figure 78 cm

- Price Rs. 41790.00
- This model consists of 27 parts, such as muscles of chest wall and abdomen, muscles of upper and lower limbs, skull, brain and viscus.
- It shows the structure of head, neck, torso, upper and lower limbs, muscles, musculartendon, ligaments, viscus, blood vessels, brain etc.
- Material: Advance PVC