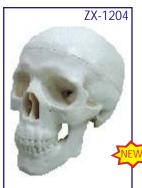

# ZX-1204 Miniature Skull Model PVC

Price Rs. 620.00

- 9.75x7x11cm
- Made of PVC
- Dissectable in 3 parts
- Bonnet can be removed, Mandible is movable. The foramen & fossa are present.
- Key card / Manual provided.