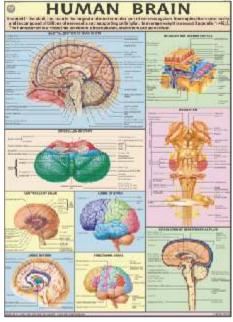

# **BRAIN & NERVOUS SYSTEM**

## **ZX-1421PN Brain Model Deluxe 9 Parts**

- Price Rs. 10490.00
- Life size Made of PVC • Dissectable in 9 parts. On base
- Model can be disassembled into the temporal and occipital lobes, the frontal and parietal lobes, the cerebellum, the brain stem and circle of willis & basilar artery.
- All structures, including blood vessels, are shown in great detail
- Model pieces are held together with magnets & pegs

ZX-1422PN

- 41 features marked.
- Key card / Manual provided.

# ZX-1422PN

# Brain Model Deluxe Enlarged 4 parts

- Dissectable in 4 parts
- Showing the temporal and occipital lobes, the frontal & parietal lobes, the cerebellum,

Mounted on metal stand with wooden base.

- 142 features labeled & relevant descriptive names written directly on model.

- Price Rs. 15530.00
- Size: 1.5 times enlarged Made of PVC
- the brain stem in different colors.

- Key card / Manual provided.

Price Rs. 5050.00

XC-308

- · This model shows the brain structure inside the skull. Two halves brains can be disassembled into: frontal with parietal lobes. temporal with occipital lobes, halt of brain stem, half of cerebellum.
- Life size
- Dissectible into 9 parts.

# ZX-1317PN Nervous System Model PVC

- Price Rs. 15240.00
- Size: Half size
   Made of PVC
- · Well illustrated and informative
- Beautifully painted in bright colors
- Model is accurately made from actual specimen references, photographs and encyclopedia reference under expert quidance
- Model is great teaching tool for anatomy lessons
- Mounted on base.
- 33 features marked.
- Key card / Manual provided.

# ZX-1307 **Human Nervous System** • Price Rs. 4650.00

- Half life size Made of HSP resin • Model is a schematic representation
- of the central and peripheral nervous system, including spinal nerves radiated from central nervous system to other parts of
- Mounted on wooden base board.
- 39 features marked.
- Key card / Manual provided.