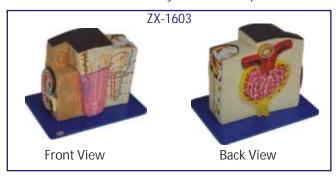

# ZX-1603 Kidney Microstructure

- Price Rs. 4500.00
- 30x20x24 cm • Made of HSP resin
- Beautifully painted in advanced colours.
- A complete 3-D model shows 5 sides view of following structures in great details: kidney in section, parenchyma of kidney and nephron, renal corpuscle and arrociated structures, loop of henle and associated structures.
- Mounted on strudy wooden base.
- 45 features marked.
- Key card / Manual provided.