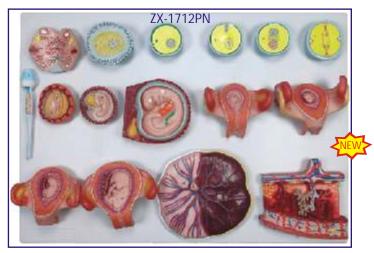

1703
Full Term Fetus with Viscera and Placenta

- Price Rs. 18890.00
- Size : Life size Made of PVC
- Dissectable in 11 parts
- Parts dissectable are: Liver in two parts, placenta with umbilical cord, left lung, right lung, two part heart, Thymus gland & intestinal viscera.
- Mounted on board size 38 x 53 cm
- Key card / Manual provided.



GD/A42008 Fetus with Viscera and Placenta

- Price Rs. 20890.00
- Made of Advanced PVC.
- Shows a female fetus at the end of the pregnancy with placenta and umbilical cord.
- Separated into 13 parts as follow: Placenta, umbilical cord, abdominal cover, lungs, heart, thymus, diaphragm, liver, stomach, intestine, body.



GD/A42004 Embryo Model

- Price Rs. 4125.00
- · Mounted on stand.
- Made of Advanced PVC.
- 4 weeks old embryo.
- Shows 12 positions.



ZX-1712PN Human Fertilization and Embryogeny Model • Price Rs. 36790.00

- Size: 61x46x16.5 cm Made of PVC
- Shows the development from sperm and ovum to the fetus in third month via 16 different models.
- 16 features marked in model of placental section.
- Key card / Manual provided.





# GD/A42002 Human Fertilization and Early Embryogeny • Price Rs. 48290.00

- Shows the development from ovum to the fetus in third month.
- 16 positions are displayed.
- Material: Advanced PVC.

# ZX-1701 Fertilization Process Simulator

- Price Rs. 4650.00
- Size: 90 x 30 x 6.5 cm Made of HSP resin
- Two frontal sections of female reproductive organs showing fertilization process.
- Mounted on sturdy wooden frame
- 23 features marked. Key card / Manual provided.



# ZX-1711PN Fertilization Process Mo