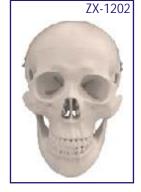

### ZX-1202PN Skull Model Life size Painted-Numbered PVC

- Price Rs. 3990.00
- Life size
   Made of PVC
- Dissectable in 3 parts
- Muscle insertions and origins painted in blue and red respectively.
- Bonnet can be removed, Mandible is movable & all skull foramina, fissures, processes are well depicted
- Teeth are separately installed, same as real one, in ceramic white color.
- 48 features marked.
- Key card / Manual provided.