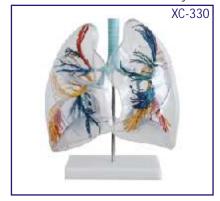

XC-330 Model of the Transparent Lung Segment
• Price Rs. 6990.00

- Presents 10 segments in the right lung and 8 in the left. The distributions of the bronchial tree can be observed through the transparent lungs.
- Right lung: right upper lobe (3 segments), right middle lobe (2 segments), right inferior lobe (5 segments)
- Left lung: left upper lobe (4 segments), left inferior lobe (4 segments).
- Distribution of the bronchial tree: right bronchus, left bronchus.
- Hilus of lung. The lung made of transparent plastic. The trachea and bronchial tree is made of PVC.