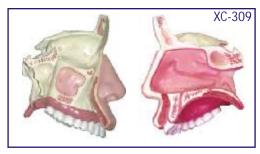

XC-309 Model of the Anatomical Nasal Cavity

• Price Rs. 1700.00

This model helps the students to understand:

- External nose: shows the section of the nasal bones and cartilages.
- Nasal cavity: on the lateral nasal wall show the superior, middle and inferior nasal chonchae project medially into the nasal cavity forming the superior, middle and inferior nasal maxillary sinuses.
- Paranasal sinuses : shows the frontal, sphenoid and maxillary sinuses.