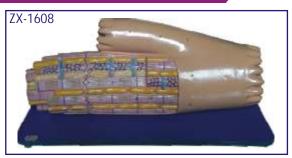

# **DIGESTIVE SYSTEM**

ZX-1605 Alimentary Canal Wall Model (complete set of 8)

It is made of advanced HSP resin. Mounted on sturdy wooden base. Key card provided with each model

ZX-1605/1 Oesophagus Wall

- Price Rs. 2600.00
- 16 x 16 x 26 cm.
- Model is highly magnified to show histological section fine tissues and structures of Oesophagus wall.
- 14 features marked.

ZX-1605/2 Oesophagus & Stomach Junction

- Price Rs. 2600.00
- 16 x 16 x 26 cm.
- Model is highly magnified to show histological section fine tissues and structures of Oesophagus & stomach junction.
- 18 features marked.

ZX-1605/3 Stomach Wall

- Price Rs. 2600.00
- 16 x 16 x 28 cm.
- Model is highly magnified to show histological section fine tissues and structures of stomach wall.
- 21 features marked.

ZX-1605/4 Stomach & Duodenum Junction

- Price Rs. 2600.00
- 16 x 16 x 38 cm.
- Model is highly magnified to show histological section fine tissues and structures of stomach & duodenum junction.
- 17 features marked.

Duodenum Wall

- Price Rs. 2600.00
- 16 x 16 x 33 cm.
- Model is highly magnified to show histological section fine tissues and structures of duodenum wall.
- 15 features marked.

ZX-1605/6 Small Intestine Wall • Price Rs. 2600.00

- 16 x 16 x 28 cm.
- Model is highly magnified to show histological section fine tissues and structures of small intestine wall.
- 15 features marked.

ZX-1605/7 Large Intestine Wall

- Price Rs. 2600.00
- 16 x 16 x 26 cm.
- Model is highly magnified to show histological section fine tissues and structures of large intestine wall.
- 15 parts labeled in total.

ZX-1605/8 Rectum Wall

- Price Rs. 2600.00
- 16 x 16 x 21 cm.
- Model is highly magnified to show histological section fine tissues and structures of rectum wall.
- 11 features marked.