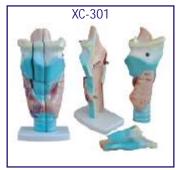

XC-301 Human Larynx Model Magnified

• Price Rs. 1700.00

- Size 11.5 × 11 × 24 cm, 3-parts dissectible.
- A functional model. On base 3 times enlarged.
- Shows movements of epiglottis & cartilages in the voice box.
- Shows the morphology and structure of the respiratory tract and phonetic organ.