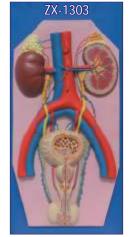

### ZX-1303 Human Excretory System

- Price Rs. 4650.00
- 40x80 cm Made of HSP resin
- Delivered on wooden baseboard for easy display.
- It shows the structures of the retroperitoneal cavity which includes: descending aorta, inferior vena cava, renal veins and arteries, ureter, urinary bladder cut open to show trigone and other structures, adrenal glands, both kidneys, iliacal vessels and prostate gland.
- Left kidney and left adrenal gland in section.
- Model also shows testis and penis in section.
- The model has anatomical details that makes it a great teaching aid.
- 36 features marked.
- Key card / Manual provided.