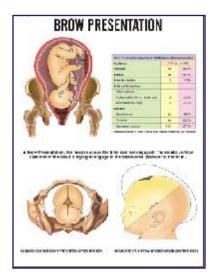

**Face Presentation** 

INC10

Rigid lamination on board with aluminium frame Flexible lamination and fitted with rollers

Price Rs. 800.00 Each

Price Rs. 500.00 Each

| CODE NO. | NAME OF THE CHART                   |
|----------|-------------------------------------|
| INC11    | Brow Presentation                   |
| INC12    | Twin Pregnancy                      |
| INC13    | Placenta Praevia                    |
| INC14    | Caput Succedaneum, Cephalhaematoma  |
| INC15    | Congenital Malformation of New Born |
| INC16    | Cleft lip-Palate                    |
| INC17    | Spina Bifida                        |
| INC18    | Hydrocephalus                       |