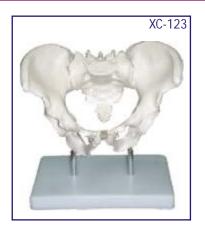

XC-123 Adult Male Pelvis

- Price Rs. 2440.00
- Natural size.
- Made of PVC plastic.

XC-124 Adult Female Pelvis

- Price Rs. 2440.00
- Natural size.
- Made of PVC plastic.

XC-125 Female Pelvic Muscles and Organs