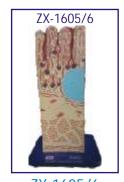

Duodenum Wall

- Price Rs. 2600.00
- 16 x 16 x 33 cm.
- Model is highly magnified to show histological section fine tissues and structures of duodenum wall.
- 15 features marked.

ZX-1605/6 Small Intestine Wall • Price Rs. 2600.00