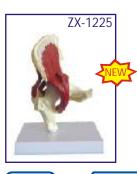

# ZX-1225 Muscular Hip Joint Model

- Price Rs. 3690.00
- Life size Made of PVC
- It is a realistic replica of hip joint muscles and ligaments.
- Mounted on a plastic base.
- Key card / Manual provided.