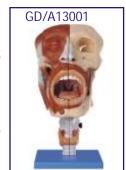

# GD/A13001 Nasal, Oral, Pharynx & Larynx Cavities

• Price Rs. 48290.00

### Features:

- A model of the respiratory system, including the oral, nasal cavities, pharynx and larynx.
- The upper respiratory tract is dissected into two pieces along the medical sagittal plane.
- Ten parts and 113 positions are displayed. contraceptive sponge and cervical cap.