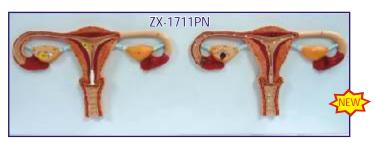

GD/A41003 Ovary Model

- Price Rs. 21990.00
- Consists of 8 parts, mounted on stand.
- · Shows ovary, primary and secondary ovarian follicles, ovium, ovulation, ovum, corpus luteum, corpus albicans.
- · It demonstrates the procedure of ovum's development.
- Shows 10 positions.
- Made of Advanced PVC.