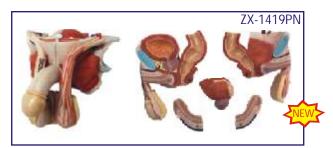

ZX-1419PN

# Male Genital Organs Model Dissectable

- Price Rs. 10490.00
- Size: Life size Made of PVC Dissectable in 5 parts
- This model is medially sectioned.
- The model shows penis, prostate, bladder, seminal vesicle, spermatic cord, inquinal canal and testicles.
- 23 features marked. Key card / Manual provided.