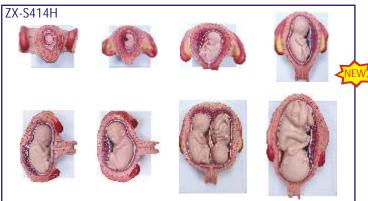

/ Manual provided.





# GD/A42002 Human Fertilization and Early Embryogeny • Price Rs. 48290.00

- Shows the development from ovum to the fetus in third month.
- 16 positions are displayed.
- Material: Advanced PVC.

# ZX-1701 Fertilization Process Simulator

- Price Rs. 4650.00
- Size: 90 x 30 x 6.5 cm Made of HSP resin
- Two frontal sections of female reproductive organs showing fertilization process.
- Mounted on sturdy wooden frame
- 23 features marked. Key card / Manual provided.



# ZX-1711PN Fertilization Process Model PVC

- Price Rs. 14200.00
- Size: 2X life size, 32x90x4.5 cm Made of PVC
- Showing two frontal sections through female genital organs describing stages just before and after fertilization.
- Mounted on a board. •16 features marked.
- Key card / Manual provided.





## ZX-S414H Fetal Development Model set of 8 Half size

- Price Rs. 20990.00
- Size: Half size Made of PVC
- Each model mounted on separate base.
- Shows the development from ovum to the fetus in 7th month.
- A: 1st Month Embryo
  B: 2nd Month Embryo
- E-I: 5th Month Foetus (Transverse Lie) E-II: 5th Month Foetus (Transverse Lie)
- C: 3rd Month Embryo
- E-III: 5th Month Twin Foetuses (Normal Position)
- D: 4th Month Foetus (Breech Position)
- F: 7th Month Foetus
- Key card / Manual provided.



#### GD/A42001 Fertilization Process Simulator PVC

- Price Rs. 14840.00
- Shows two frontal sections through female genital organs.
- Mounted on a board. 25 positions are displayed.
- Material: Advanced PVC.

#### XC-414 The Development Process of Fetus

- Price Rs. 40690.00
- Made of PVC and syn