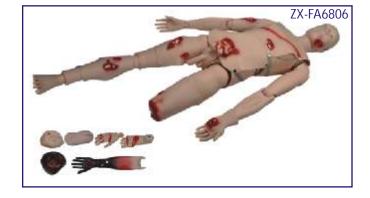

# Fetus Skeleton Model

- Price Rs. 5590.00
- Life size
   Made of PVC
- This full body fetus skeleton is anatomically accurate and its of deluxe quality.
- Every part is made in a manner so that all joints move freely.
- Key card / Manual provided.

XC-130 Disarticulated Skeleton

- Price Rs. 12530.00
- This life size disarticulated skeleton will encourage students to learn the various bones of an Adult Human.
- It is a visual aid for instructions of anatomy to students, doctors, nurses or anyone interested in human skeleton.
- Set of 177 pcs.

ZX-S103 Desktop Skeleton 45 cm

- Price Rs. 1250.00
- 45 cm
- Made of PVC
- Features three part skull, bonnet can be removed, Mandible is movable & skull foramina, fissures, processes are well depicted. Vertebral column is fixed.
- Flexible arms and legs allow for realistic movement.
- Mounted on stand
- Key card / Manual provided.

SK046 Mini Skeleton

- Price Rs. 1860.00
- · Real life Model
- · Detachable joints
- Durable Parts
- ABS Stand
- Size: 46 cm (18")