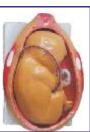

- Price Rs. 4690.00
- Size : Life size Made of PVC
- It shows structure of placenta from maternal and fetal side both.
- It also shows the relation between placenta and umbilical cord.
- Umbilical cord clearly shows umbilical vessels
- Maternal side: shows dark maroon structure of the decidua featuring the cotyledons
- Fetal side: reveals the amnion (amniotic membrane) partially removed, exposing the intervillous space.
- 8 features marked.

ZX-1700PN Human Placenta Model with Cord

• Key card / Manual provided.