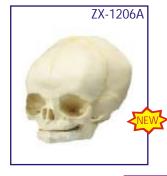

# ZX-1206A The Model of Fetus Skull with Stand

- Price Rs. 1590.00
- Life size Made of PVC
- Long durability
- Key card / Manual provided.

GD/A11115 Infant Skull

- Price Rs. 5490.00
- Material: Advanced PVC.