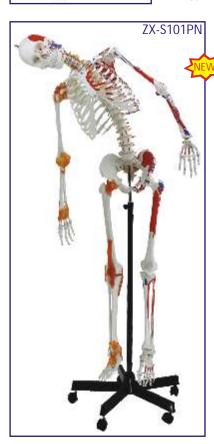

# ZX-S101PN

Human Skeleton with Muscle Insertion & Ligaments with Flexible Spine

- Price Rs. 32100.00
- Life size
   Made of PVC
- Natural cast of a male adult skeleton made.
- Demonstration of anatomically accurate natural movements
- The articular ligaments of the joints are shown on right side.
- The points of origin (Red) and attachment (Blue) of the most important muscles from head to foot are marked in colour on the left side.
- Cervical artery, nerves, prolapsed (herniated) disk & hyoid bone shown.
- Coccyx separately mounted.
- Sacral canal clearly depicted.
- Mounted on stand with rollers.
- 167 features marked.
- Key card / Manual provided.