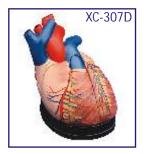

XC-307D Middle Heart Model

- Price Rs. 3840.00
- This model shows external features and internal structures of heart and its relation between large blood vessels.
- Dissectible into 5 parts.
- 3 times enlarged.