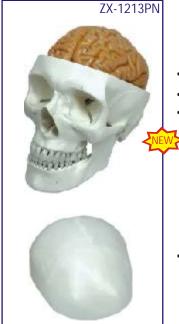

# ZX-1213PN Human Skull Model with Brain Numbered

- Price Rs. 11440.00
- Life size
   Made of PVC
- Dissectable in 3 parts and brain in 8 parts.
- Brain model sits nicely inside the skull, and can also be removed. The brain comes apart into the following pieces: Frontal and parietal lobes (2 parts), temporal and occipital lobes (2 parts), brain stem (2 parts), and cerebellum (2 parts).

Both the brain and skull are held together with magnets and small pegs.

- Bonnet can be removed, Mandible is movable, Teeth are separately installed & all skull foramina, fissures, processes are well depicted.
- 32 features marked.
- Key card / Manual provided.