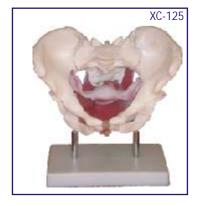

XC-123 Adult Male Pelvis

- Price Rs. 2440.00
- Natural size.
- Made of PVC plastic.

XC-124 Adult Female Pelvis

- Price Rs. 2440.00
- Natural size.
- Made of PVC plastic.

XC-125 Female Pelvic Muscles and Organs

- Price Rs. 3470.00
- Natural size.
- Made of PVC plastic.