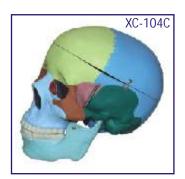

XC-104C Life Size Coloured Skull

- Price Rs. 3620.00
- This is advanced model of XC-104 life-size skull, bones painted in different colors for precise study.
- Can be disassembled into 3 parts.