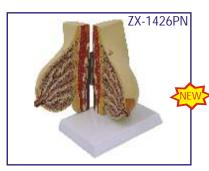

# ZX-1426PN Female Breast Model Dx. During Lactation • Price Rs. 7240.00

- Size : Life size Made of PVC
- This model opens in half to display all internal structures of a female breast during lactation
- It is able to stay closed by a metal hook
- Mounted on base
- 12 features marked.
- Key card / Manual provided.