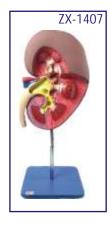

# ZX-1407 Kidney Price Rs. 1950.00

- Size: 3 times of life size.
- Made of HSP resin
- · Model shows a longitudinal section of the left kidney.
- Mounted on stand.
- 31 features marked.
- Key card / Manual provided.