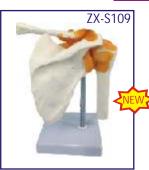

## ZX-S109

# Shoulder Joint Model Flexible

- Price Rs. 1670.00
- Life size • Made of PVC
- Show shoulder joint abduction, adduction, forward tilt, backward tilt and inward/outward rotation.
- It is constructed with flexible plastic ligaments.
- Mounted on a plastic base.
- Key card / Manual provided.