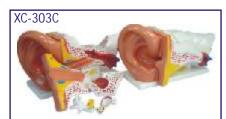

# XC-303C Ear Model New Style Giant Size

- Price Rs. 2790.00
- Dissectible in 6 parts.
- Made of PVC Plastic.
- Size 33 x 15 x 23 cm.