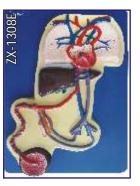

# ZX-1308E **Fetal Circulation**

- Price Rs. 2250.00
- 61 x 46 x 7 cm Made of HSP resin
- · Model shows foetal heart, lungs, liver, placenta with cord, aorta & vena cava and is marked to show circulation & direction of blood flow.
- Mounted on sturdy wooden base.
- 24 features marked.
- Key card / Manual provided.