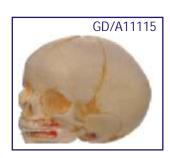

# ZX-1206A The Model of Fetus Skull with Stand

- Price Rs. 1590.00
- Life size Made of PVC
- Long durability
- Key card / Manual provided.

GD/A11115 Infant Skull

- Price Rs. 5490.00
- Material: Advanced PVC.