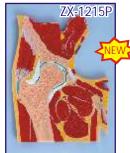

# ZX-1215P Hip joint Section Model

• Price Rs. 3770.00

- Life size
   Made of PVC
   Cross section of a human right hip.
- Textures of the spongy and compact bone material, directional striations of the muscle, and the smooth lumpy fat areas can be felt over in great detail with this relief model.
- This cross section clearly shows the bones, cartilage, muscles, tendons and dermis presented in one convenient model.
- Mounted on a plastic base.
   Key card / Manual provided.