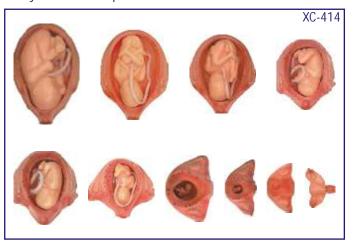

d / Manual provided.





# GD/A42002 Human Fertilization and Early Embryogeny • Price Rs. 48290.00

- Shows the development from ovum to the fetus in third month.
- 16 positions are displayed.
- Material: Advanced PVC.

# ZX-1701 Fertilization Process Simulator

- Price Rs. 4650.00
- Size: 90 x 30 x 6.5 cm Made of HSP resin
- Two frontal sections of female reproductive organs showing fertilization process.
- Mounted on sturdy wooden frame
- 23 features marked. Key card / Manual provided.



# ZX-1711PN Fertilization Process Model PVC

- Price Rs. 14200.00
- Size: 2X life size, 32x90x4.5 cm Made of PVC
- Showing two frontal sections through female genital organs describing stages just before and after fertilization.
- Mounted on a board. •16 features marked.
- Key card / Manual provided.





## ZX-S414H Fetal Development Model set of 8 Half size

- Price Rs. 20990.00
- Size: Half size Made of PVC
- Each model mounted on separate base.
- Shows the development from ovum to the fetus in 7th month.
- A: 1st Month Embryo
  B: 2nd Month Embryo
- E-I: 5th Month Foetus (Transverse Lie) E-II: 5th Month Foetus (Transverse Lie)
- C: 3rd Month Embryo
- E-III: 5th Month Twin Foetuses (Normal Position)
- D: 4th Month Foetus (Breech Position)
- F: 7th Month Foetus
- Key card / Manual provided.



#### GD/A42001 Fertilization Process Simulator PVC

- Price Rs. 14840.00
- Shows two frontal sections through female genital organs.
- Mounted on a board. 25 positions are displayed.
- Material: Advanced PVC.

#### XC-414 The Development Process of Fetus

- Price Rs. 40690.00
- Made of PVC and s