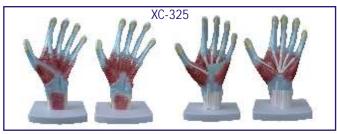

# XC-325 Palm Anatomy

- Price Rs. 5930.00
- These life size models show the superficial and internal structures of the palm. Set of 4 Models.