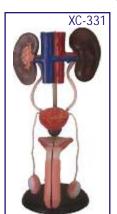

# XC-331 Male Urogenital System • Price Rs. 2390.00

- This is intended for schools as a visual aid in teaching physiology and hygiene to help the students to understand the external features of the urogenital system of the kidney, urinary bladder, penis and testicle.
- Made of PVC Plastic.
- Size 20 x 20 x 50 cm.