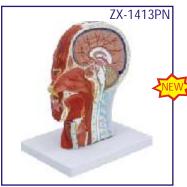

### ZX-1413PN Half Head Model with Nerves & Vessels

• Price Rs. 8690.00

- Life size
   Made of PVC
- Model shows the right half of the adult human head and neck, sectioned along the sagittal plane.
- A superficial dissection exposes the facial muscles, the superficial blood vessels and nerve branches of the face and scalp, the parotid and submandibular glands.
- A median dissection expose the brain with its internal structure, the pharynx and upper respiratory tract, a section of the cervical vertebrae.
- 81 features marked.
- Key card / Manual provided.