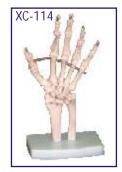

### XC-114 Hand Joint

- Price Rs. 1690.00
- · Made of PVC plastic.
- Hinge joint.
- Saddle joint.
- Condyloid joint
- Natural size.

- Price Rs. 2000.00
- •Life size •Made of HSP resin
- Model shows significant structures of the foot such as muscles, bones and ligaments
- 31 features marked.
- Key card / Manual provided.

# XC-114A Life-Size Hand Joint with Ligaments

- Price Rs. 1925.00
- Demonstrate all of hand functionality the external anatomical structures.
- Including flexible, artificial ligaments.
- Made of PVC plastic.
- Natural size.