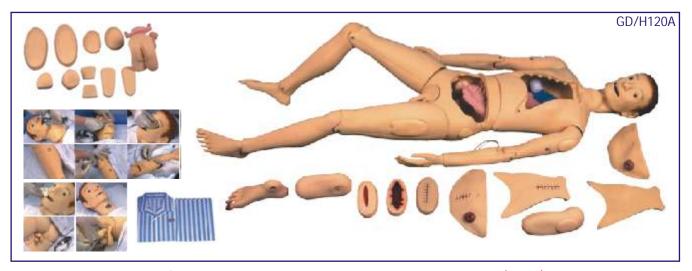

# XC-101A Human Skeleton With Muscles & Ligaments

- Price Rs. 33640.00
- Life size
- With muscles marking & ligaments
- On pelvic mounted stand with base.
- The skeleton allows you to demonstrate the hand painted muscles origins & flexible joints ligaments.
- This skeleton is made of durable plastic.
- Skull includes movable jaw, cut calvarium, suture lines & three removable lower teeth.
- Washable & Unbreakable
- Ideal for teaching the basics of human anatomy.