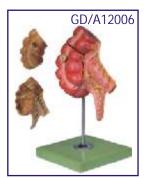

# GD/A12006 Appendix and Caecum

- Price Rs. 4170.00
- Made of advanced PVC.
- Mounted on a stand.
- Natural size.
- Shows wall of the caecum & appendix.
- Separated into 2 parts.
- Shows 17 positions.