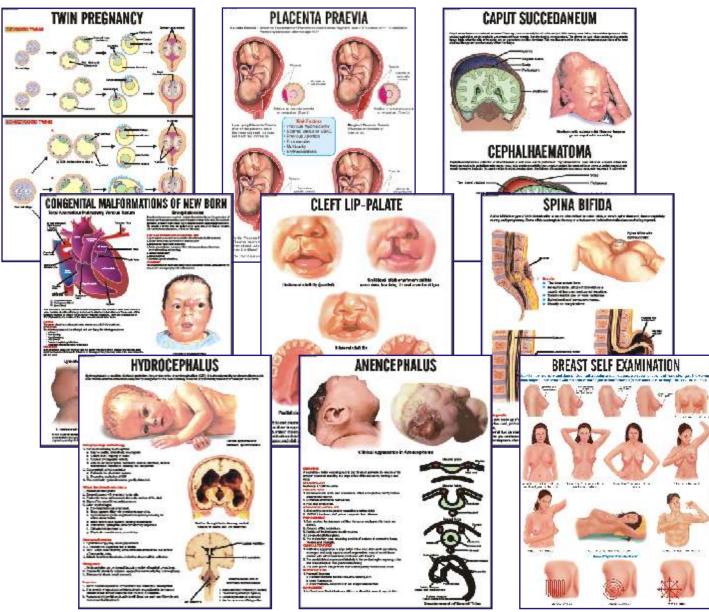

**Face Presentation** 

INC10

Rigid lamination on board with aluminium frame Flexible lamination and fitted with rollers

Price Rs. 800.00 Each

Price Rs. 500.00 Each

| CODE NO. | NAME OF THE CHART                   |
|----------|-------------------------------------|
| INC11    | Brow Presentation                   |
| INC12    | Twin Pregnancy                      |
| INC13    | Placenta Praevia                    |
| INC14    | Caput Succedaneum, Cephalhaematoma  |
| INC15    | Congenital Malformation of New Born |
| INC16    | Cleft lip-Palate                    |
| INC17    | Spina Bifida                        |
| INC18    | Hydrocephalus                       |

**Breast Self Examination** 

Anencephalus

INC19 INC20