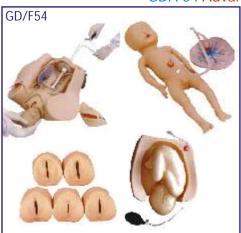

GD/F5N

### **GD/F5N IUD Training Simulator** Price Rs. 6490.00

- Basing on real anatomy of female genitalia, we designed this model for instructing or training of insertion or removal IUD.
- The uterus is in coronal section and covered with transparent plastic window. So students can directly observe whole insertion or removal process.