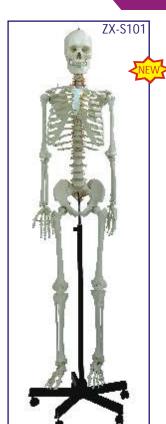

# ZX-S101 Human Skeleton Male Life Size Articulated

• Price Rs. 17840.00

- Life size
- Made of PVC
- Bonnet can be removed, Mandible is movable, Teeth are separately installed & all skull foramina, fissures, processes are well depicted.
- Cervical artery, nerves, prolapsed (herniated) disk & hyoid bone shown.
- Coccyx separately mounted.
- Sacral canal clearly depicted.
- Upper limbs & lower limbs can be removed easily.
- Washable & Unbreakable.
- Mounted on stand with rollers.
- Key card / Manual provided.