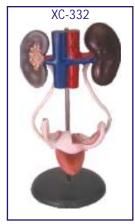

# XC-332 Female Urogenital System • Price Rs. 2390.00

- · This model serves as a teaching model for teachers to teach the female urogenital system. The model shows kidney, ureters, urinary bladder, uterus, accessories of uterus, vagina, ovary membrane, ligaments, uterus ligament and its artery etc.
- · Made of PVC plastic.
- Size 20 x 20 x 50 cm.