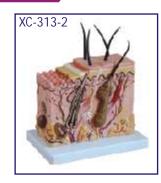

# XC-313-2 Skin Block Model

- Price Rs. 4390.00
- This model shows a section of human skin in three dimensional forms. Hair, sebaceous and sweat glands, receptors, nerves and vessels are shown in detail. 70 time enlarged.