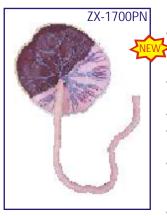

- Price Rs. 4690.00
- Size : Life size Made of PVC
- It shows structure of placenta from maternal and fetal side both.
- It also shows the relation between placenta and umbilical cord.
- Umbilical cord clearly shows umbilical vessels
- Maternal side: shows dark maroon structure of the decidua featuring the cotyledons
- Fetal side: reveals the amnion (amniotic membrane) partially removed, exposing the intervillous space.
- 8 features marked.

ZX-1700PN Human Placenta Model with Cord

• Key card / Manual provided.