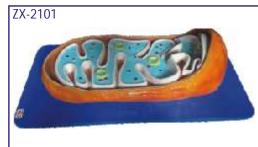

### ZX-1303 Human Excretory System

- Price Rs. 4650.00
- 40x80 cm Made of HSP resin
- Delivered on wooden baseboard for easy display.
- It shows the structures of the retroperitoneal cavity which includes: descending aorta, inferior vena cava, renal veins and arteries, ureter, urinary bladder cut open to show trigone and other structures, adrenal glands, both kidneys, iliacal vessels and prostate gland.
- Left kidney and left adrenal gland in section.
- Model also shows testis and penis in section.
- The model has anatomical details that makes it a great teaching aid.
- 36 features marked.
- Key card / Manual provided.