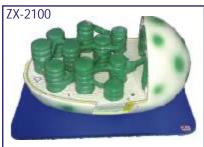

GD/A41003 Ovary Model

- Price Rs. 21990.00
- Consists of 8 parts, mounted on stand.
- · Shows ovary, primary and secondary ovarian follicles, ovium, ovulation, ovum, corpus luteum, corpus albicans.
- · It demonstrates the procedure of ovum's development.
- Shows 10 positions.
- Made of Advanced PVC.