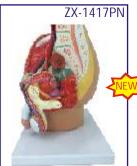

# ZX-1417PN Male Pelvis Section Diss. PVC

- Price Rs. 9970.00
- Life size Made of PVC
- Dissectable in 4 parts
- Open through the medial sagittal section of male pelvis, this model shows the internal organs of urinary, male reproductive system and muscular anatomy
- Mounted on base.
- 26 features marked.
- Key card / Manual provided.