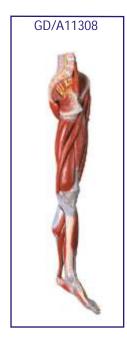

GD/A11308

Muscles of Leg with main

Vessels and Nerves

- Price Rs. 40990.00
- The standing model shows the most important blood vessels and nerves in the left leg, greatest gluteal muscle, tensor muscle of the broad fascia, sartorious muscle, strait muscle of the femur, semi-membranous muscle, semitendinous muscle, biceps muscle of the femur digitorum longus muscle, triceps muscle of the calf.
- Separated into 10 parts and 82 positions are displayed.