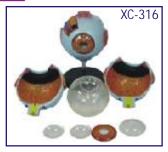

XC-316B Eye with Orbit

- Price Rs. 5990.00
- The model shows the eyeball with optic nerves & muscles in its natural position in the bony orbit.
- Dissectible into 10 parts.
- 3 times enlarged.

XC-316 Giant Eye Model

- Price Rs. 2630.00
- Size: 15.5cm. Made of PVC. Mounted on a plastic stand. 6 times enlarged Model. The different parts of the eyeball model are detachable.
- Tunica external: showing cornea and sclera with attachments of ocular muscles and optic nerve.
- Tunica media: showing the iris, the ciliary body and the chorioid. Tunica interna is retina.
- Refraction media: showing the lens and the vitreous body.