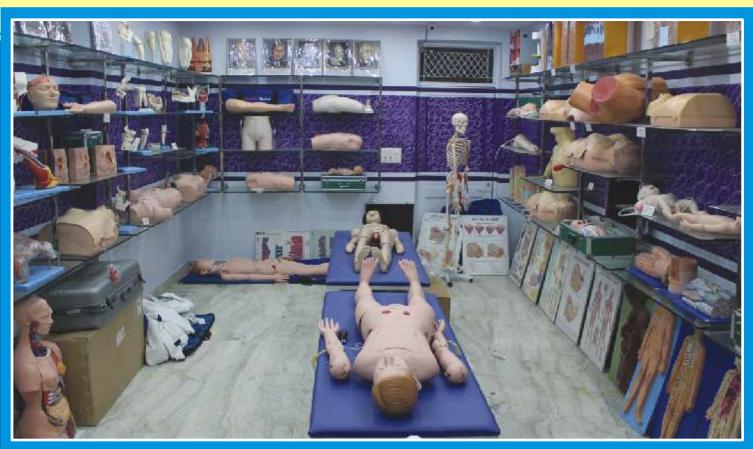

# SKELETON MODELS

# **HUMAN TORSO MODEL**

ZX-1101PN Human Torso Deluxe 85 cm. 27 Parts 2-in-1

• Price Rs. 47900.00

- 85 cm Made of PVC Dissectable in 27 parts. 2-in-1 with removable interchangeable male and female genitalia.
- The mouth cavity and nasal cavity is open to show the inlet of digestive and respiratory system.
- The head is open so that the cerebrum with cerebellum can be taken out for close observation.
- With the removable male and female reproductive organ, and removable half kidney, the whole urinary system and reproductive system are well depicted.
- The lung can be completely removed, and the important structures on the inner wall of thoracic cavity like sympathetic column, azygos vein, hemiazygos vein, thoracic duct are well shown.
- It is most characterized by its open neck & back, which provide a full view of the nervous system, the brain & the whole spinal cord.
- The 12th thoracic vertebra can be taken out for close observation of vertebrae, spinal cord, spinal nerves and 3 layers of maters.
- Key card / Manual provided.

# **HUMAN TORSO MODEL**