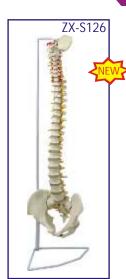

# ZX-S126 Vertebral Column Flexible Model Life Size

- Price Rs. 6290.00
- Life size
   Made of PVC
- Fully flexible
- It consists of the occipital plate, cervical, thoracic and lumbar vertebrae, sacrum, coccyx and complete pelvis
- Features include representations of the vertebral arteries, spinal nerve branches and a prolapsed L3-L4 intervertebral disc.
- · Mounted on stand.
- Key card / Manual provided.