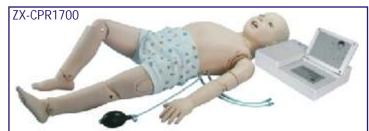

# Fetus Skeleton Model

- Price Rs. 5590.00
- Life size
   Made of PVC
- This full body fetus skeleton is anatomically accurate and its of deluxe quality.
- Every part is made in a manner so that all joints move freely.
- Key card / Manual provided.