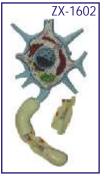

### ZX-1602 Neuron

- Price Rs. 3300.00
- 30x20x12 cm Made of HSP resin.
- Motor neuron model in three-dimension.
- Model shows branching dendrites, myelinwrapped axon and node of Ranvier.
- · Removable axon section shows cytological ultra structure, layers of myelin sheath, neurolemma and schwann cell.
- 19 features marked.
- Key card / Manual provided.