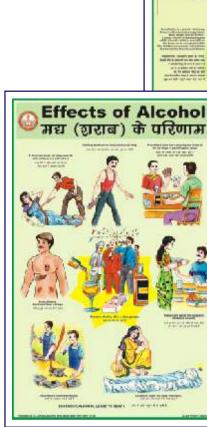

# **IMPORTANT NURSING CHARTS**

Size 51 × 66 cm

Rigid lamination on board with aluminium frame Flexible lamination and fitted with rollers

Price Rs. 800.00 Each Price Rs. 500.00 Each

| CODE NO. | NAME OF THE CHART              |
|----------|--------------------------------|
| INC01    | Breast Changes in Pregnancy    |
| INC02    | Uterine Changes in Pregnancy   |
| INC03    | First Stage of labour          |
| INC04    | Second Stage of labour         |
| INC05    | Third Stage of labour          |
| INC06    | Complete Breech Presentation   |
| INC07    | Incomplete Breech Presentation |
| INC08    | Foot Presentation              |
| INC09    | Shoulder Presentation          |

**Face Presentation** 

INC10

Rigid lamination on board with aluminium frame Flexible lamination and fitted with rollers

Price Rs. 800.00 Each

Price Rs. 500.00 Each

| CODE NO. | NAME OF THE CHART                   |
|----------|-------------------------------------|
| INC11    | Brow Presentation                   |
| INC12    | Twin Pregnancy                      |
| INC13    | Placenta Praevia                    |
| INC14    | Caput Succedaneum, Cephalhaematoma  |
| INC15    | Congenital Malformation of New Born |
| INC16    | Cleft lip-Palate                    |
| INC17    | Spina Bifida                        |
| INC18    | Hydrocephalus                       |

**Breast Self Examination** 

Anencephalus

INC19 INC20