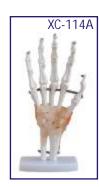

# XC-114A Life-Size Hand Joint with Ligaments

- Price Rs. 1925.00
- Demonstrate all of hand functionality the external anatomical structures.
- Including flexible, artificial ligaments.
- Made of PVC plastic.
- Natural size.