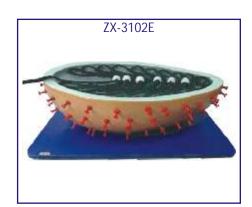

els including block models of the cell wall of gram positive and gram negative bacteria, opened bacterial spore showing spore coat & internal structures and main bacterium.
- Mounted on sturdy wooden base.
- Size: 55x40x9.5 cm. 34 parts labeled in total.

#### **ZX-3100E AIDS Virus**

- Price Rs. 1275.00
- Highly enlarged detailed model of HIV (Human Immunodeficiency Virus) commonly called AIDS virus.
- Model shows outer lipid membrane with protein structures, internal nucleus with viral RNA.
- Size: 15 x 15 x 23 cm.





## ZX-3101 Animal Cell Model

- Price Rs. 2150.00
- Made of high grade synthetic polymer having long durability.
- Delivered with removable stand.
- Size: 30x40x10 cm.
- Well illustrated & informative.
- 19 parts labeled in total.
- Beautifully painted in bright colors.



## **ZX-3102E Rabies Virus**

- Price Rs. 2350.00
- Model of rabies virus is enlarged millions of times to show viral RNA, lipid envelope, glycoprotein, polymerase etc.
- Mounted on wooden base.
- Size: 35x25x10 cm.
- 6 parts labeled in total.



#### **ZX-3103E Influenza Virus**

- Price Rs. 2350.00
- This millions of times enlarged model of influenza virus shows lipid envelope, capsid, nucleoprotein, hemagglutinin and neuraminidase.
- Mounted on wooden base.
- Size: 35x35x16 cm.
- 5 parts labeled in total.

# VISUAL TEACHING AIDS

#### **OHP 250T KANSIL'S OVERHEAD PROJECTOR:**

- Low voltage
- Latest Design
- Two Halogen lamps 24V-250W
- Rack & Pinion Focusing System
- · Equipped with dual bulb system
- Light weight
- Metal Body
- Motorised cooling System
- Intensity Control



Price R