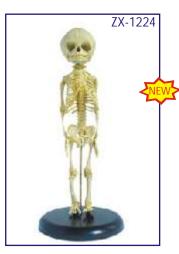

ZX-1224

# Fetus Skeleton Model

- Price Rs. 5590.00
- Life size
   Made of PVC
- This full body fetus skeleton is anatomically accurate and its of deluxe quality.
- Every part is made in a manner so that all joints move freely.
- Key card / Manual provided.