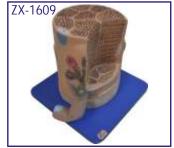

### ZX-1606 Intestinal Villi

- Price Rs. 2250.00
- 31x20x43 cm. Made of HSP resin.
- Highly enlarged 3D replica model of small intestine shows one entire villus, one sectioned villus with arterioles and venules and one sectioned villus with lymphatic vessels. The model also shows different muscle layers in section.
- Mounted on strudy wooden base.
- 17 features marked.
- · Key card / Manual provided.