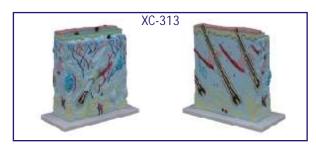

XC-313 Skin Model Enlarged

- Price Rs. 2695.00
- A greatly enlarged (105 times) cross sectional view of the human skin showing three layers-epidermis, dermis, hypodermis, structures of the human scalp and a close-up view of a hair follicle, sweat gland, fatty tissue, sebaceous gland, blood vessels & nerves. Front, side and back view.
- Mounted on a plastic base.
- Size: 27 × 10 × 31 cm.