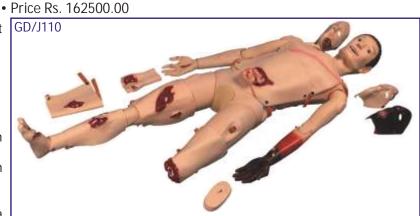

# Fetus Skeleton Model

- Price Rs. 5590.00
- Life size
   Made of PVC
- This full body fetus skeleton is anatomically accurate and its of deluxe quality.
- Every part is made in a manner so that all joints move freely.
- Key card / Manual provided.

XC-130 Disarticulated Skeleton

- Price Rs. 12530.00
- This life size disarticulated skeleton will encourage students to learn the various bones of an Adult Human.
- It is a visual aid for instructions of anatomy to students, doctors, nurses or anyone interested in human skeleton.
- Set of 177 pcs.

ZX-S103 Desktop Skeleton 45 cm

- Price Rs. 1250.00
- 45 cm
- Made of PVC
- Features three part skull, bonnet can be removed, Mandible is movable & skull foramina, fissures, processes are well depicted. Vertebral column is fixed.
- Flexible arms and legs allow for realistic movement.
- Mounted on stand
- Key card / Manual provided.

SK046 Mini Skeleton

- Price Rs. 1860.00
- · Real life Model
- · Detachable joints
- Durable Parts
- ABS Stand
- Size: 46 cm (18")