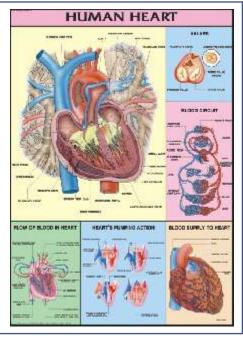

# **HEART & CIRCULATORY SYSTEM**

# Circulatory System Model PVC

- Price Rs. 11990.00
- Size: Half life Size Made of PVC
- This model is a half life-size relief model which includes a 2 part removable heart and exceptional
- Following anatomical structures are in detail: The arterial/venous system, the heart, the lungs, the liver, the spleen, kidneys, and a partial skeleton.
- Mounted on base. 70 features marked.
- Key card / Manual provided.