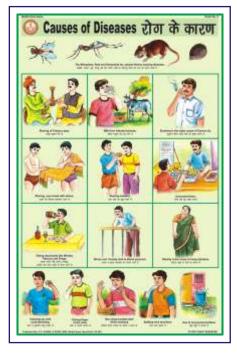

we have recently published naturally coloured, useful and authentic charts incorporating all the modern researches and innovations on the subject.

# **HEALTH CARE SERIES**

# containing 10 Charts

English & Hindi combined

HC01 \* Health Rules

HC02 \* Causes of Diseases

HC03 \* Prevention of Diseases

HC04 \* Effects of Alcohol

HC05 \* Tobacco & Habit Forming Drugs

HC06 \* Clean Body

HC07 \* Clean Water

HC08 \* Constituents of Food

HC09 \* Malnutrition

HC10 Immunization

Each size 50 x 75 cm

Rigid lamination on Board with

**Aluminium Frame** 

Flexible Lamination with rollers

Price Rs. 800.00 Each Price Rs. 96.00 Each

#### \* Also Available In

English - Malayalam English - Kannada English - Tamil English - Telugu

Price Rs. 102.00 Each Flexible Lamination with rollers











# **CHARTS ON AIDS**

Each Chart Size 70 x 100 cm.

Rigid lamination on board with aluminium frame
Printed on Synthetic paper and fitted with plastic rollers

Price Each Rs. 1650.00 Price Each Rs. 220.00



ASO1S HIV: showing structure and mechanism of infection of Human Immunodeficiency Virus

ASO2S Transmission of HIV: explaining different ways which can spread the HIV infection and cause AIDS.

ASO3S Prevention: showing various measures which, when adopted, prevent transmission of HIV infection.

ASO4S How AIDS is not Transmitted: showing various routine tasks which are not involved in transmission of HIV.

ASO5S Progress of Infection: showing how HIV infection typically progresses through various stages.

ASO6S Opportunistic Diseases: depicting complications which an AIDS patient d