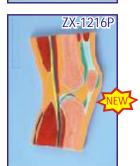

# ZX-1216P Knee Joint Section Model

• Price Rs. 3770.00

- Life size Made of PVC Cross section of sagittal section of human knee joint.
- Textures of the spongy and compact bone material, directional striations of the muscle, and the smooth lumpy fat areas can be felt over in great detail with this relief model.
- This cross section clearly shows the muscles, bones (including Femur, Tibia, and Patella), vasculature, ligaments, tendons and dermis presented in one convenient model.
- Mounted on a plastic base.
   Key card / Manual provided.