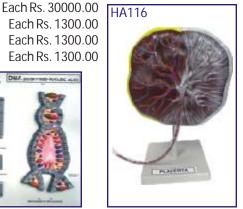

# GD/A42010/1 Human Placenta

- Price Rs. 4125.00
- · Mounted on stand.
- · Made of Advanced PVC.
- · Shows the structure of placenta and the relation between placenta and umbilical cord.
- 7 positions are displayed.