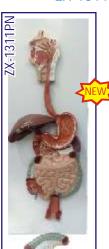

# ZX-1311PN Digestive System Model PVC

ZX-1416PN

XC-312

ZX-1408

- Price Rs. 10990.00
- Made of PVC Life size
- Dissectable in 2 parts.
- The oral cavity, the pharynx and the first part of the esophagus are dissected along the medial sagittal plane. The liver is shown together with the gall bladder and the pancreas is dissected. The Stomach is open along the frontal plane; the duodenum, caecum, part of the small intestine and the rectum are open to expose the interior. The transverse colon is removable. The relief model of the head shows the anatomy of the mouth with salivary glands.
- Mounted on base.
- 51 features marked.
- Key card / Manual provided.