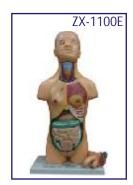

# ZX-1100E Human Torso Small (23 parts)

- Price Rs. 3200.00
- 46 x 24 x 12.5 cm.
- Interchangeable male & female genitalia.
- Mounted on a base.
- 74 features marked.
- Key card / Manual provided.