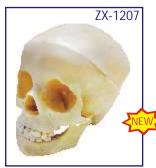

# ZX-1207 Skull 5 yr old Child PVC

- Price Rs. 3770.00
- Life size • Made of PVC
- Bonnet can be removed. Mandible is movable & all skull foramina, fissures, processes are well depicted.
- Teeth are separately installed, same as real one, in ceramic white color.
- Key card / Manual provided.