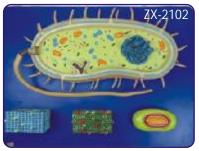

uscular junction. T tubules, myofibrils, bands, nucleus etc.
- Mounted on wooden base.
- Size: 20 x 20 x 19 cm
- 21 parts labeled in total.



ZX-2100 Chloroplast

- Price Rs. 5200.00
- Block model is highly enlarged open section of a typical chloroplast.
- Model shows inner and outer membranes, granum, stroma, DNA, strach granule, Osmiophilic globule and thylakoids.
- Mounted on sturdy wooden base.
- Size: 36 x 25.5 x 19 cm.
- 13 parts labeled in total.



ZX-2101 Mitochondria

- Price Rs. 1950.00
- Block model is highly enlarged open section of typical mitochondria.
- Model shows outer and inner membranes, cristae, ribosomes, matrix, mitochondrial DNA, etc.
- Mounted on sturdy wooden base.
- Size: 41 x 21 x 13 cm.
- 10 parts labeled in total.

### ZX-2102 Bacterium

• Price Rs. 5200.00



- Model is greatly enlarged bacterium model depicting anatomical complexity of a general prokaryotic cell.
- The model is a set of 4 models including block models of the cell wall of gram positive and gram negative bacteria, opened bacterial spore showing spore coat & internal structures and main bacterium.
- Mounted on sturdy wooden base.
- Size: 55x40x9.5 cm. 34 parts labeled in total.

#### **ZX-3100E AIDS Virus**

- Price Rs. 1275.00
- Highly enlarged detailed model of HIV (Human Immunodeficiency Virus) commonly called AIDS virus.
- Model shows outer lipid membrane with protein structures, internal nucleus with viral RNA.
- Size: 15 x 15 x 23 cm.





## ZX-3101 Animal Cell Model

- Price Rs. 2150.00
- Made of high grade synthetic polymer having long durability.
- Delivered with remo