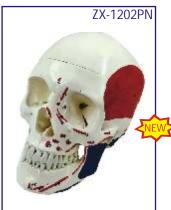

### ZX-1202PN Skull Model Life size Painted-Numbered PVC

- Price Rs. 3990.00
- Life size
   Made of PVC
- Dissectable in 3 parts
- Muscle insertions and origins painted in blue and red respectively.
- Bonnet can be removed, Mandible is movable & all skull foramina, fissures, processes are well depicted
- Teeth are separately installed, same as real one, in ceramic white color.
- 48 features marked.
- Key card / Manual provided.