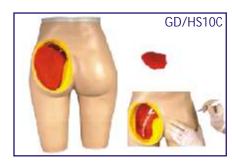

ar Injection Training Model

• Price Rs. 79900.00



A well-Shaped buttocks of an adult, made of special material, correct anatomical landmarks.

- Adult buttock, precise anatomical structure
- Both sides are suitable for injection practice, realistic texture
- Electronic monitoring, indicating injection position, depth by LED lights and sound alert.
- Gluteus maximus injection, allow injecting "portion" convenient drain outlet
- Gluteus medius, gluteus minimus.



ZX-GP6620 Breast Inspection Model

• Price Rs. 60400.00

- Breast model is implanted with innocent tumour and malignant tumor, allow to practice diagnosing according to the position, size, texture and movement.
- Model has realistic appearance & precise anatomical structure for inspection practice
- Model is natural life size.



GD/HS10C Adult Intramuscular injection Training Manikin

Price Rs. 83400.00

#### Features:

- Stucture of left gluteal : osteal marks, gluteal muscules, ischiadic nerve and veins.
- Left gluteal can be taken off. So it is easy to observe internal structure and make sure position of ischiadic nerve and veins.
- Gluteal intramuscular injection training.



**GD/F7A** Breast Examination Model

• Price Rs. 32900.00

- Palpation of galactophore malignant tumor, Innocent tumor, lymphaden and lobulus accrementition.
- In imported thermoplastic.
- Lifelike shape, skinny, pleasant to touch, durable.
- Ametabolic under disinfections and cleanout, convenient delivery.

# COMMUNITY HEALTH BAG

# CHB02N Surgical Kit for Community Health Economical



- Price Rs. 3200.00
- 1. Spirit Lamp
- 2. Test Tu