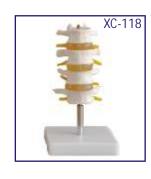

# XC-118 Lumbar Set

- Price Rs. 2340.00
- Life-size lumbar vertebrae are shown with normal intervertebral disc and spinal cord with nerve roots. On stand.