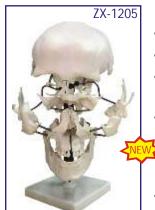

# ZX-1205 Skull Model Exploded 22 Parts

- Price Rs. 13120.00
- Life size
- Made of PVC
- Skull bones are mounted on pivoting spokes
- Each naturally colored and anatomically correct part features realistic texture & bony marks
- Semi-adjustable parts
- Key card / Manual provided.