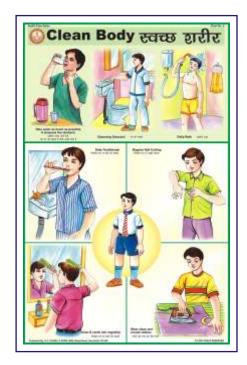

# **IMPORTANT NURSING CHARTS**

Size 51 × 66 cm

Rigid lamination on board with aluminium frame Flexible lamination and fitted with rollers

Price Rs. 800.00 Each Price Rs. 500.00 Each

| CODE NO. | NAME OF THE CHART              |
|----------|--------------------------------|
| INC01    | Breast Changes in Pregnancy    |
| INC02    | Uterine Changes in Pregnancy   |
| INC03    | First Stage of labour          |
| INC04    | Second Stage of labour         |
| INC05    | Third Stage of labour          |
| INC06    | Complete Breech Presentation   |
| INC07    | Incomplete Breech Presentation |
| INC08    | Foot Presentation              |
| INC09    | Shoulder Presentation          |

**Face Presentation** 

INC10

Rigid lamination on board with aluminium frame Flexible lamination and fitted with rollers

Price Rs. 800.00 Each

Price Rs. 500.00 Each

| CODE NO. | NAME OF THE CHART                   |
|----------|-------------------------------------|
| INC11    | Brow Presentation                   |
| INC12    | Twin Pregnancy                      |
| INC13    | Placenta Praevia                    |
| INC14    | Caput Succedaneum, Cephalhaematoma  |
| INC15    | Congenital Malformation of New Born |
| INC16    | Cleft lip-Palate                    |
| INC17    | Spina Bifida                        |
| INC18    | Hydrocephalus                       |

**Breast Self Examination** 

Anencephalus

INC19 INC20

# **NEW DIGITALLY PRINTED CHARTS**

Size: 51 x 66 cm

Rigid lamination on board with aluminium frame

Price Rs. 800.00 Each

Flexible lamination and fitted with rollers

Price Rs. 500.00 Each

# MEDICAL & NURSING CHARTS

Rigid lamination on board with aluminium frame
Price Rs. 800.00 Each

Flexible lamination and fitted with rollers

Price Rs. 500.00 Each