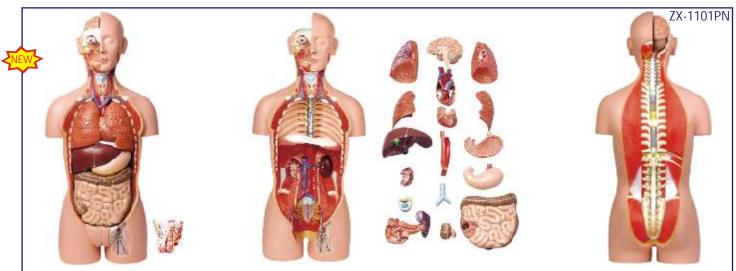

# **HUMAN TORSO MODEL**

ZX-1101PN Human Torso Deluxe 85 cm. 27 Parts 2-in-1

• Price Rs. 47900.00

- 85 cm Made of PVC Dissectable in 27 parts. 2-in-1 with removable interchangeable male and female genitalia.
- The mouth cavity and nasal cavity is open to show the inlet of digestive and respiratory system.
- The head is open so that the cerebrum with cerebellum can be taken out for close observation.
- With the removable male and female reproductive organ, and removable half kidney, the whole urinary system and reproductive system are well depicted.
- The lung can be completely removed, and the important structures on the inner wall of thoracic cavity like sympathetic column, azygos vein, hemiazygos vein, thoracic duct are well shown.
- It is most characterized by its open neck & back, which provide a full view of the nervous system, the brain & the whole spinal cord.
- The 12th thoracic vertebra can be taken out for close observation of vertebrae, spinal cord, spinal nerves and 3 layers of maters.
- Key card / Manual provided.