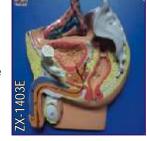

# ZX-1403E

# Male Pelvis Small (Magnetic)

- Price Rs. 1150.00
- 25x25x8 cm. Made of HSP resin
- Model is in 3 parts.
- Median section model shows male genital organs in normal position.
- Model is mounted on board.
- 36 features marked.
- Key card / Manual provided.