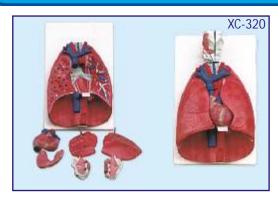

XC-320 Larynx, Heart and Lungs Model • Price Rs. 7990.00

- Life size, 36 × 23 × 12 cm
- Dissectable in 7 parts
- · Made of PVC plastic

GD/A13013 Transparent Lung, Trachea & Bronchial tree with Heart

- Price Rs. 15390.00
- The model consists of heart, great vessels (aorta, superior vena caval), tracheobronchial tree and mediastinum.
- 57 positions are displayed
- Size: 2/3 time of Life size, 27 x 22 x 19 cm.
- Material: Advanced PVC and paint.