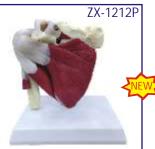

# ZX-1212P Muscular Shoulder Joint Model

- Price Rs. 3690.00
- Life size Made of PVC
- Model is a realistic replica of a right shoulder joint muscles and ligaments.
- Model Features a semi-articulating right rotator cuff with an encapsulated humerus that can be removed from the capsular ligament. This allows demonstration of the rotator cuff's role in both fixing the humerus in the glenoid cavity and depressing it during elevation.
- Model includes eight ligaments and tendons, four bones (acromion, clavicle, humerus and scapula), & five muscles (infraspinatus, teres minor, teres major, subscapularis and supraspinatus) of the shoulder.
- Mounted on a plastic base.
- Key card / Manual provided.