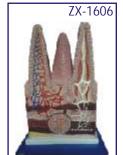

### ZX-1606 Intestinal Villi

- Price Rs. 2250.00
- 31x20x43 cm. Made of HSP resin.
- Highly enlarged 3D replica model of small intestine shows one entire villus, one sectioned villus with arterioles and venules and one sectioned villus with lymphatic vessels. The model also shows different muscle layers in section.
- Mounted on strudy wooden base.
- 17 features marked.
- · Key card / Manual provided.