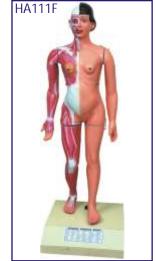

# MK050 Human Torso

- Price Rs. 8990.00
- Hand Painted in Vivid & Natural Colours
- 50 cm High.
- 11 Dissectible Parts
- ABS Base
- Fully Illustrated Colour Instruction Manual.

GD/A/11301/1 Male Muscle Figure 78 cm

- Price Rs. 41790.00
- This model consists of 27 parts, such as muscles of chest wall and abdomen, muscles of upper and lower limbs, skull, brain and viscus.
- It shows the structure of head, neck, torso, upper and lower limbs, muscles, musculartendon, ligaments, viscus, blood vessels, brain etc.
- Material: Advance PVC