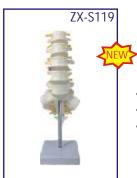

### ZX-S119

# Lumbar Vertebrae with Sacrum **Bone**

- Price Rs. 3990.00
- Life size Made of PVC
- Mounted on a stand
- The shape is vivid, and the texture is clear and delicate. Anatomical details such as various bulges, bone sutures, and sulcus vascular indentations are expressed.
- Key card / Manual provided.