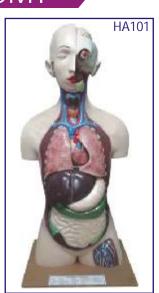

# **HUMAN TORSO MODEL**

ZX-1101PN Human Torso Deluxe 85 cm. 27 Parts 2-in-1

• Price Rs. 47900.00

- 85 cm Made of PVC Dissectable in 27 parts. 2-in-1 with removable interchangeable male and female genitalia.
- The mouth cavity and nasal cavity is open to show the inlet of digestive and respiratory system.
- The head is open so that the cerebrum with cerebellum can be taken out for close observation.
- With the removable male and female reproductive organ, and removable half kidney, the whole urinary system and reproductive system are well depicted.
- The lung can be completely removed, and the important structures on the inner wall of thoracic cavity like sympathetic column, azygos vein, hemiazygos vein, thoracic duct are well shown.
- It is most characterized by its open neck & back, which provide a full view of the nervous system, the brain & the whole spinal cord.
- The 12th thoracic vertebra can be taken out for close observation of vertebrae, spinal cord, spinal nerves and 3 layers of maters.
- Key card / Manual provided.

# ZX-1222PN Muscular Human Body 78 cm, 27 parts

- Price Rs. 39990.00
- 78 cm Made of PVC
- Dissectable in 27 parts
- It has removable arms, a removable calvarium with two-part brain, and a removable chest plate
- <u>Detachable muscles include</u>: Deltoid, Brachioradialis with extensor carpi radialis longus and brevis, Biceps Brachii, Pronator teres with palmaris longus and flexor carpi radialis, Sartorius Muscle, Rectus Femoris, Extensor Digitorum Longus, Tensor Faciae Latae, Gluteus Maximus, Biceps Femoris, Semitendinosus, Gastrocnemius, and
- Removable organs include: Brain (2parts), lungs (2 parts), heart (2 parts), liver, intestines, and stomach.
- Features marked: 72 in head & neck region, 32 in body wall region, 44 in thoracic viscera region, 72 in abdominal & pelvic viscera, 53 in upper limb region, 74 in lower limb.
- · Mounted on stand with base.
- Key card / Manual provided.