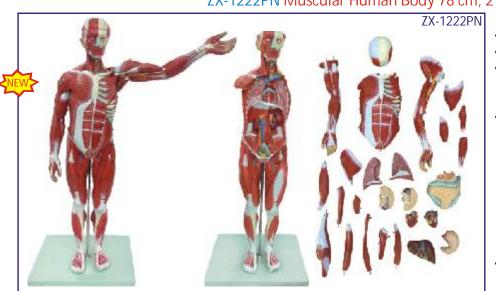

# ZX-1222PN Muscular Human Body 78 cm, 27 parts

- Price Rs. 39990.00
- 78 cm Made of PVC
- Dissectable in 27 parts
- It has removable arms, a removable calvarium with two-part brain, and a removable chest plate
- <u>Detachable muscles include</u>: Deltoid, Brachioradialis with extensor carpi radialis longus and brevis, Biceps Brachii, Pronator teres with palmaris longus and flexor carpi radialis, Sartorius Muscle, Rectus Femoris, Extensor Digitorum Longus, Tensor Faciae Latae, Gluteus Maximus, Biceps Femoris, Semitendinosus, Gastrocnemius, and
- Removable organs include: Brain (2parts), lungs (2 parts), heart (2 parts), liver, intestines, and stomach.
- Features marked: 72 in head & neck region, 32 in body wall region, 44 in thoracic viscera region, 72 in abdominal & pelvic viscera, 53 in upper limb region, 74 in lower limb.
- · Mounted on stand with base.
- Key card / Manual provided.