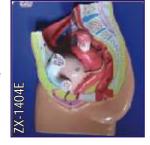

# ZX-1404E Female Pelvis Small (Magnetic)

- Price Rs. 1150.00
- 25x25x8cm. Made of HSP resin
- Model is in 2 parts.
- Median section model shows female genital organs in normal position.
- Model is mounted on board.
- 31 features marked.
- Key card / Manual provided.