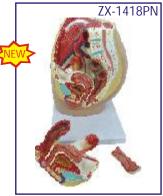

# ZX-1418PN Female Pelvis Section Diss. PVC ZX-1418PN

- Price Rs. 9970.00
- Life size Made of PVC
- Dissectable in 3 parts
- This model shows the unirary and female reproduction system along with muscular anatomy
- · Half of the pelvis is shown, along with a removable attachment to see the outer reproductive organs
- Mounted on base.
- 27 features marked.
- Key card / Manual provided.