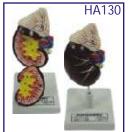

# ZX-1407 Kidney Price Rs. 1950.00

- Size: 3 times of life size.
- Made of HSP resin
- · Model shows a longitudinal section of the left kidney.
- Mounted on stand.
- 31 features marked.
- Key card / Manual provided.