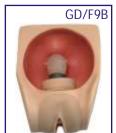

# GD/F9B Female Contraception Practice Simulator

- Price Rs. 13990.00
- Imported material, high-quality and environmental protection.
- Simulated anteversion uterus, fallopian tubes, labium, vagina and transparent abdominal wall cover in the pelvic cavity.
- Expansion of vagina, the use of vaginal speculum, operation of female condom, contraceptive sponge and cervical cap.