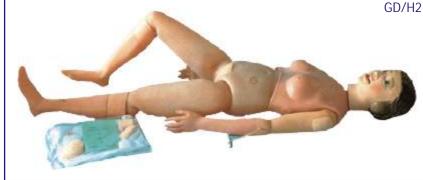

# XC-101A Human Skeleton With Muscles & Ligaments

- Price Rs. 33640.00
- Life size
- With muscles marking & ligaments
- On pelvic mounted stand with base.
- The skeleton allows you to demonstrate the hand painted muscles origins & flexible joints ligaments.
- This skeleton is made of durable plastic.
- Skull includes movable jaw, cut calvarium, suture lines & three removable lower teeth.
- Washable & Unbreakable
- Ideal for teaching the basics of human anatomy.