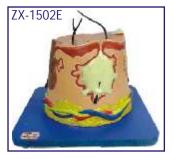

### ZX-1502E Skin Acne • Price Rs. 1050.00

- 15x15x13 cm. Made of HSP resin
- Enlarged cross-section model of skin shows acne pustule (pimple) and open comedo (black head).
- The model also shows normal skin with relevant details.
- Mounted on wooden base.
- 19 features marked.
- Key card / Manual provided.