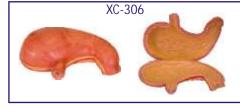

# XC-306 Stomach Model

- Price Rs. 2410.00
- · Made of hard plastic, Magnified 2 times the natural size
- · Shows the morphology of the stomach in a distended state.
- · With the longitudinal section, the model shows the structures of the gastric folds, pyloric valve, pyloric sphincter muscles, gastric mucosa and the transitional mucosa of the gastric-esophagus.