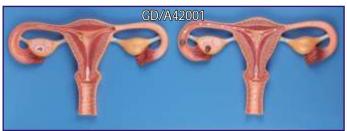

1711PN Fertilization Process Model PVC

- Price Rs. 14200.00
- Size: 2X life size, 32x90x4.5 cm Made of PVC
- Showing two frontal sections through female genital organs describing stages just before and after fertilization.
- Mounted on a board. •16 features marked.
- Key card / Manual provided.





## ZX-S414H Fetal Development Model set of 8 Half size

- Price Rs. 20990.00
- Size: Half size Made of PVC
- Each model mounted on separate base.
- Shows the development from ovum to the fetus in 7th month.
- A: 1st Month Embryo
  B: 2nd Month Embryo
- E-I: 5th Month Foetus (Transverse Lie) E-II: 5th Month Foetus (Transverse Lie)
- C: 3rd Month Embryo
- E-III: 5th Month Twin Foetuses (Normal Position)
- D: 4th Month Foetus (Breech Position)
- F: 7th Month Foetus
- Key card / Manual provided.



#### GD/A42001 Fertilization Process Simulator PVC

- Price Rs. 14840.00
- Shows two frontal sections through female genital organs.
- Mounted on a board. 25 positions are displayed.
- Material: Advanced PVC.

#### XC-414 The Development Process of Fetus

- Price Rs. 40690.00
- Made of PVC and synthetic rubber.
- The model consist of 10 parts and shows the relationship between fetus and Uterus during the gestation period.

| Part No. | <b>Gestation Month</b> | Appearance/Height of Fetus |
|----------|------------------------|----------------------------|
| • 1st    | Normal Uterus          | Inner genitals             |
| • 2nd    | First                  | Placenta is shown          |
| • 3rd    | Second                 | Embryo looks like human    |
| • 4th    | Third