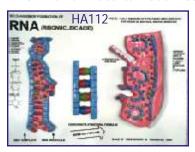

tand. Rs. 725.00 HA105 HUMAN SKELETON - Plastic size 40 cm with stand. Each Rs. 180.00

HA106 Dummy with Doll made of Fibre Glass Fach Rs. 3500.00

HA106A Dummy Baby for Dummy with Doll Each Rs. 1000.00 HA107 Female Pelvis with child Each Rs. 1500.00

HA108 Female Pelvis with reproductive organs Each Rs. 1500.00



















HA109

Delivery Process Models set of 8 Development of Fetus/Embryo set of 9 HA110

Set Rs. 6800.00 Set Rs. 3200.00











set Rs. 7500.00







HA110L Development of Fetus/Embryo set of 9 Large size

HA111F Full Size Human Female Body Fibre Glass

Showing organs & muscles Each Rs. 30000.00

HA111M Full Size Human Male Body Fibre Glass

Showing organs & muscles

HA112 RNA 60 x 45 cm HA113 DNA 60 x 45 cm

HA116 Human Placenta Model made of Fiber Glass









# SPECIAL MODELS ON HUMAN ANATOMY

Dissectable Models (Fibre Glass)

| Eye Ball     | Each Rs. 350.00                         |
|--------------|-----------------------------------------|
| Human Heart  | Each Rs. 350.00                         |
| Human Ear    | Each Rs. 350.00                         |
| Human Brain  | Each Rs. 350.00                         |
| Human Kidney | Each Rs. 350.00                         |
|              | Human Heart<br>Human Ear<br>Human Brain |

Fibre Glass Models (Wooden Base) size 81 × 31 cm HA151 Human Digestive System

HA152 Human Blood Circulatory HA153 Human Nervous System HA154 Human Reproductive Male

HA155 Human Reproductive Female HA156 Human Excretory System HA157 Human Respiratory System

HA201 Nursing Manikin Female Made of Fibre Glass Life S