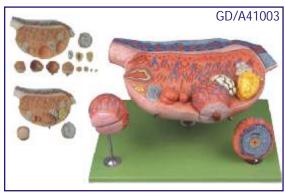

GD/A41003 Ovary Model

- Price Rs. 21990.00
- Consists of 8 parts, mounted on stand.
- · Shows ovary, primary and secondary ovarian follicles, ovium, ovulation, ovum, corpus luteum, corpus albicans.
- · It demonstrates the procedure of ovum's development.
- Shows 10 positions.
- Made of Advanced PVC.