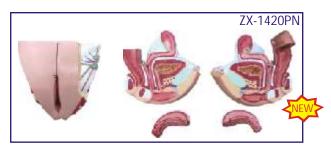

## ZX-1420PN

# Female Genital Organs Model Dissectable

- Price Rs. 9490.00
- Size: Life size Made of PVC Dissectable in 4 parts
- This model is medially sectioned.
- Removable parts include a two-part Uterus and two halves of the Female Reproductive System with details of the internal structure.
- 13 features marked. Key card / Manual provided.