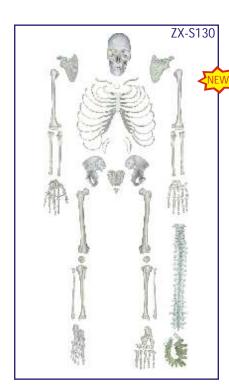

### ZX-S130

# Human Skeleton Disarticulated with Intervertebral Discs

- Price Rs. 11960.00
- Life sizeMade of PVC
- Complete set of 201 pcs.
- Ideal for study of individual bones, as well as identification practice for students.
- Skull bonnet can be removed, Mandible is movable & all skull foramina, fissures, processes are well depicted.
- Teeth are separately installed, same as real one, in ceramic white color.
- Right hand and foot are articulated.
- Left hand and foot are disarticulated.
- All intervertebral discs provided.
- Hyoid bone, separate coccyx provided.
- Sacral canal clearly depicted.
- Instructional chart included.
- Key card / Manual provided.