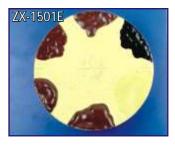

# ZX-1501E Skin Cancer • Price Rs. 475.00

- Made of HSP resin • Size: 15x15x6cm.
- This skin cancer model shows three cancerous conditions: NBC (Nodular Basal Cell), MMC (Malignant Melanoma), MBC (Morpheic Board Cell), and three non cancerous conditions: DN (Dyplastic Nevi), KAC (Keratoa conthoma), AK (Aetinic Keratosis) with basal layer and dermal layer cross-section detail.
- Mounted on wooden base.
- 9 features marked.
- Key card / Manual provided.