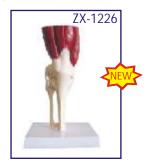

# ZX-1226 Muscular Knee Joint Model

- Price Rs. 3690.00
- Life size
   Made of PVC
- It is a realistic replica of knee joint muscles and ligaments.
- Mounted on a plastic base.
- Key card / Manual provided.