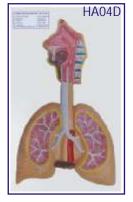

# ZX-1306 Human Respiratory System

- Size: 40x80 cm. Made of HSP resin.
- Well illustrated and informative.
- · Upper half of the model displays nasal cavity, oral cavity, trachea, bronchia, bronchial tree in pulmonary lobe, right and left lungs cut open, heart in situ, pulmonary blood vessels and diaphragm with muscles attached to it.
- Lower half of the modle shows enlarged pulmonary acinus displaying pulmonary alveoli, alveolar saccules, bronchial artery and veins and alveolar capillary network.
- · Model is accurately made from actual specimen references, photographs and encyclopedia reference under expert quidance.
- Mounted on wooden sturdy base board.
- 38 features marked.
- Key card / Manual provided.