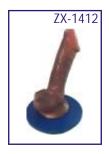

# ZX-1412 Male Condom Training Model

- Price Rs. 600.00
- 14.5x14.5x20cm.
- Made of HSP resin
- The model is designed for male condom skill training.
- Model is supplied with one spare condom.