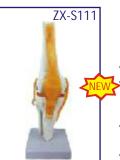

### ZX-S111

# Knee Joint Model Flexible

- Price Rs. 1840.00
- Made of PVC • Life size
- Model represents a functional model of knee joint with lateral ligaments, meniscus and patellar ligament.
- It is constructed with flexible plastic ligaments.
- Mounted on a plastic base.
- Key card / Manual provided.