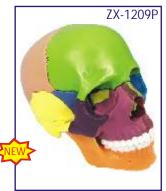

# ZX-1209P Didactic Miniature Skull 15 Parts

- Price Rs. 2930.00
- 10x9x13cm
- Made of PVC
- Consists of 15 parts.
- Suture of each bone is equipped with magnets to assemble easily. All the bones are depicted in different colours, making this model a useful tool to study the correct position and the relationship of all the structures.
- Key card / Manual provided.