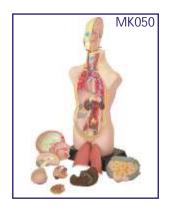

# MK050 Human Torso

- Price Rs. 8990.00
- Hand Painted in Vivid & Natural Colours
- 50 cm High.
- 11 Dissectible Parts
- ABS Base
- Fully Illustrated Colour Instruction Manual.

GD/A/11301/1 Male Muscle Figure 78 cm