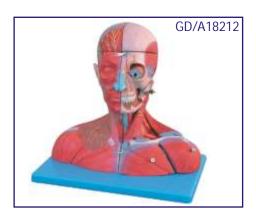

GD/A18212
Head and Neck with Blood Vessels, Nerves and Brain

• Price Rs. 41790.00

- Separated into 19 parts such as: Mimic muscular system with the deep-set muscles, Left temporomaxillary articulation, Stermocleidomastoid muscle, Carotid trigone, Trapezium Muscle, Pectoral major muscle, Deltoid Muscle, Clavicle, Eyes with muscle and nerves, Craniun, Brain with arteries
- 190 positions are displayed