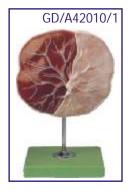

# GD/A42010/1 Human Placenta

- Price Rs. 4125.00
- · Mounted on stand.
- · Made of Advanced PVC.
- · Shows the structure of placenta and the relation between placenta and umbilical cord.
- 7 positions are displayed.