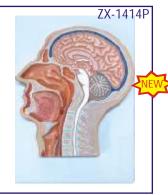

# ZX-1414P Human Head Model Sagittal Section

- Price Rs. 4925.00
- 33x23x5 cm
- Made of PVC
- This extremely elaborate model shows the structure of the brain, spinal cord, nasal cavity, oral cavity and larynx.
- Mounted on base.
- Key card / Manual provided.