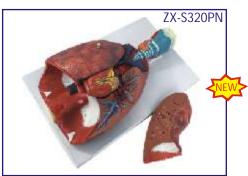

# ZX-S320PN Respiratory System Model 7 Parts PVC

- Price Rs. 11860.00
- · Life size
- Made of PVC
- Dissectable in 7 parts
- Showing the larynx (dissected along the sagittal plane), the lungs (dissected along the frontal plane) & a 2 parts heart.
- Mounted on base.
- 51 features marked.
- Key card / Manual provided.