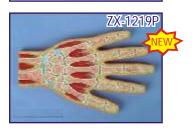

### ZX-1219P Hand Joint Section Model

- Price Rs. 3770.00
- Life size Made of PVC Cross section of a human right hand/wrist.
- Textures of the spongy bone material, directional striations of the muscle, and the smooth lumpy fat areas can be felt over in great detail with this relief model.
- This cross section clearly shows the bones, cartilage, muscles, tendons and dermis presented in one convenient model.
- Mounted on a plastic base.
   Key card / Manual provided.