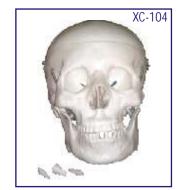

# XC-104 Life Size Skull

- Price Rs. 2520.00
- This economical life-size adult plastic skull features a moveable jaw, cut calvarium, suture lines and 3 removable lower teeth-incisor, cuspid and molar.
- Dissectable into 3 parts.