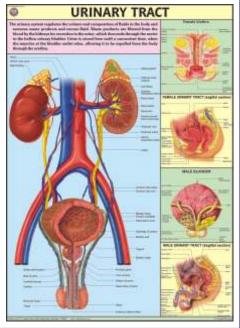

# **EXCRETORY SYSTEM**

# XC-331 Male Urogenital System • Price Rs. 2390.00

- This is intended for schools as a visual aid in teaching physiology and hygiene to help the students to understand the external features of the urogenital system of the kidney, urinary bladder, penis and testicle.
- Made of PVC Plastic.
- Size 20 x 20 x 50 cm.

# XC-332 Female Urogenital System • Price Rs. 2390.00

- · This model serves as a teaching model for teachers to teach the female urogenital system. The model shows kidney, ureters, urinary bladder, uterus, accessories of uterus, vagina, ovary membrane, ligaments, uterus ligament and its artery etc.
- · Made of PVC plastic.
- Size 20 x 20 x 50 cm.

### ZX-1303 Human Excretory System

- Price Rs. 4650.00
- 40x80 cm Made of HSP resin
- Delivered on wooden baseboard for easy display.
- It shows the structures of the retroperitoneal cavity which includes: descending aorta, inferior vena cava, renal veins and arteries, ureter, urinary bladder cut open to show trigone and other structures, adrenal glands, both kidneys, iliacal vessels and prostate gland.
- Left kidney and left adrenal gland in section.
- Model also shows testis and penis in section.
- The model has anatomical details that makes it a great teaching aid.
- 36 features marked.
- Key card / Manual provided.

# XC-333 **Urinary System Model**

- Price Rs. 9990.00
- The Model shows the structures of retroperition alcavity, pelvis with bones and muscles, inferior venacava, aorta with its branches, upper urinary tract, kidney with adrenal gland, ureter, bladder, etc.
- Dissectible into 4 parts.