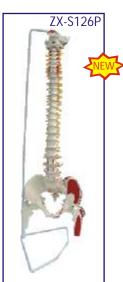

# ZX-S126P

# Vertebral Column with Femur Head, Painted

- Price Rs. 7340.00
- Life size
   Made of PVC
- Fully flexible
- It consists of the occipital plate, cervical, thoracic and lumbar vertebrae, sacrum, coccyx, complete pelvis with symphysis and removable femur heads.
- Features include representations of the vertebral arteries, spinal nerve branches and a prolapsed L3-L4 intervertebral disc.
- One side of model shows the points of origin (red) and the points of insertion (blue)of the muscles.
- Mounted on stand
- Key card / Manual provided.