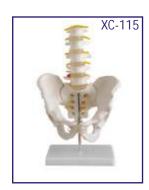

# XC-115 Life-Size Pelvis with 5 pcs Lumbar Vertebrae

- Price Rs. 5270.00
- · Consist of hip bone, sacrum with coccyx & 5 lumbar vertebras. On stand.