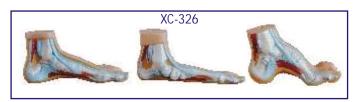

# XC-326 Normal, Flat and Arched Foot

- Price Rs. 7590.00
- This model shows the anatomical structure and the distal end of tibia of normal, flat and arched foot. Set of 3 models.