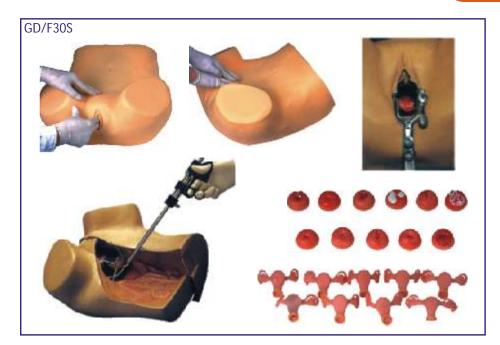

l labor, abnornal labor (dystocia), midwifery and perineum protection.
- Equipped with soft elevated cushion for Leopold Maneuver practice.
- Euipped with models for cervical and vaginal examination practice before and a birth.
- Component : B (Fetus for Demonstration) + C (Matric for Manual Delivery Demonstration) + D (Cervical Changes Models) + E (Lifting Soft Pad for Leopold Maneuver Practice).



# GD/F35 Advanced Gynaecological Training Simulator

- Price Rs. 141900.00
- Including all the functions of GD/F30S.
- Hysteroscopy Checking.
- · Laparoscopic visualization checking can observe the uterus, accessories, round ligament, uterine andother structures.
- Allow to place the female condoms, contraceptive sponge, cervical cap & other contraceptives. Cervix and uterus can be replaced.





#### GD/F8 Vacuum Delivery Model • Price Rs. 38900.00

- The simulator can help to demonstrate all the process of delivery.
- The life-size pelvic cavity has main anatomical structures.
- It can help to train the skills of delivery.



- Price Rs. 78900.00
- · This Gynecological Training Model is specifically deigned for professional training. The various functions of this model are as follow:-
  - 1. Palpation of normal and pregnant uterus:
  - 2. Bi-manual pelvic and tri-manual pelvic examination;
  - 3. Vaginal examination;
  - 4. Visual recognition of normal abnormal cervices;
  - 5. Contraceptive sponge insertion and removal;
- Observation of uterus, ovary, fallopian tubes and ligament teres.



**GD/F6** Leopold Maneuvers Simulator

• Price Rs. 40600.00

• The model shows the sev