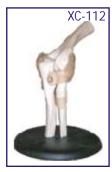

# XC-112 Elbow Joint

- Price Rs. 1690.00
- Size: 12.5 × 12.5 × 32cm.

• Size: 12.5 × 12.5 × 32cm.

· Hinge joint.

Hinge joint.

• Life size, on stand.

- Life size, on stand
- Demonstrates flexion, extension, and internal/ external rotation of the radius.
- Includes flexible, artificial ligaments.