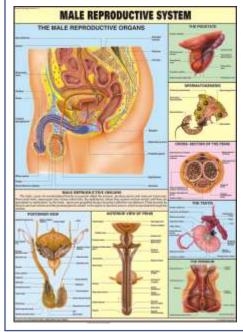

# REPRODUCTIVE SYSTEM

# ZX-1304 Human Reproductive System Male

- Price Rs. 4650.00
- 40x80 cm. • Made of HSP resin
- · Upper half part shows median section of the system.
- Internal organs (accessory organs) shown in great detail are epididymis, vas deferens, ejaculatory ducts, urethra, seminal vesicles, prostate gland and bulbourethral gland.
- · External structures shown are penis, scrotum and testicles.
- · Lower half shows the model of scrotum and contents along with the penis.
- 41 features marked.
- Key card / Manual provided.