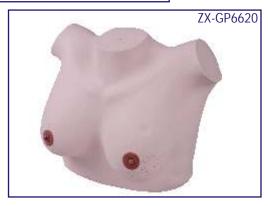

ter through mucosal fold, bulb of urethra and intra urethral sphincter.



GD/H17F Female Catheterization Training Simulator

Price Rs. 35190.00

#### Features:

- General urethral Catheterization process can be operated.
- There is resistance when advancing the catheter through urethral sphincter.

# ZX-NS6028 Buttock Intramuscular Injection Training Model

• Price Rs. 79900.00



A well-Shaped buttocks of an adult, made of special material, correct anatomical landmarks.

- Adult buttock, precise anatomical structure
- Both sides are suitable for injection practice, realistic texture
- Electronic monitoring, indicating injection position, depth by LED lights and sound alert.
- Gluteus maximus injection, allow injecting "portion" convenient drain outlet
- Gluteus medius, gluteus minimus.



ZX-GP6620 Breast Inspection Model

• Price Rs. 60400.00

- Breast model is implanted with innocent tumour and malignant tumor, allow to practice diagnosing according to the position, size, texture and movement.
- Model has realistic appearance & precise anatomical structure for inspection practice
- Model is natural life size.



GD/HS10C Adult Intramuscular injection Training Manikin

Price Rs. 83400.00

#### Features:

- Stucture of left gluteal : osteal marks, gluteal muscules, ischiadic nerve and veins.
- Left gluteal can be taken off. So it is easy to observe internal structure and make sure position of ischiadic nerve and veins.
- Gluteal intramuscular injection training.



**GD/F7A** Breast Examination Model

• Price Rs. 32900.00

- Palpation of galactophore malignant tumor, Inno