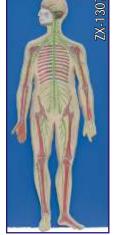

# **BRAIN & NERVOUS SYSTEM**

# ZX-1307 **Human Nervous System** • Price Rs. 4650.00

- Half life size Made of HSP resin • Model is a schematic representation
- of the central and peripheral nervous system, including spinal nerves radiated from central nervous system to other parts of
- Mounted on wooden base board.
- 39 features marked.
- Key card / Manual provided.