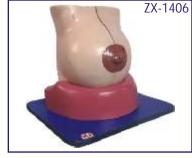

ZX-1406 Female Breast Model

- Price Rs. 1700.00
- Made of HSP resin Life size
- · Model on stand shows a female breast in quiescent period.
- Model is medially divided into 2 halves.
- 16 features marked.
- Key card / Manual provided.