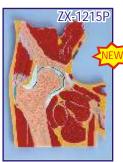

us skull bones like occipital, temporal, sphenoid, frontal, mandible and maxilla.



XC-123 **Adult Male** Pelvis

• Price Rs. 2440.00



XC-124 **Adult Female Pelvis** 

• Price Rs. 2440.00



#### ZX-1214P Shoulder Joint Section Model

- Price Rs. 3770.00
- Life size Made of PVC Cross section of a human right shoulder.
- Textures of the spongy and compact bone material, directional striations of the muscle, smooth ribbing of nerve bundles and the smooth lumpy fat areas can be felt over in great detail with this relief model.
- It shows the scapula, clavical, humerus and 1st-5th ribs, lateral cord, axillary artery, articular cartilage, deltoid, bicep, ligaments, fat, arteries, veins and dermis presented in one convenient model.
- Mounted on a plastic base.
   Key card / Manual provided.



### ZX-1215P Hip joint Section Model

- Price Rs. 3770.00
- Life size Made of PVC Cross section of a human right hip.
- Textures of the spongy and compact bone material, directional striations of the muscle, and the smooth lumpy fat areas can be felt over in great detail with this relief model.
- It shows the bones, cartilage, muscles, tendons and dermis presented in one convenient model.
- Mounted on a plastic base.
   Key card / Manual provided.



#### ZX-1216P Knee Joint Section Model

- Price Rs. 3770.00
- Life size Made of PVC Cross section of sagittal section of human knee joint.
- Textures of the spongy and compact bone material, directional striations of the muscle, and the smooth lumpy fat areas can be felt over in great detail with this relief model.
- It shows the muscles, bo