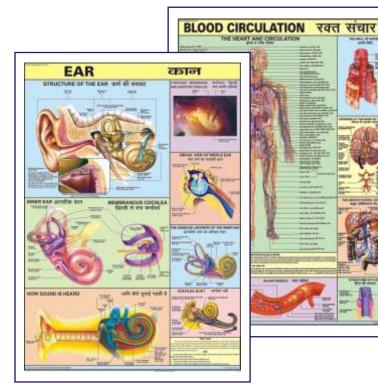

#### Laminated

| 24                                   |                   |
|--------------------------------------|-------------------|
| The Skeleton* <sup>#</sup>           | HPM01             |
| Human Muscles*#                      | HPM02             |
| Blood Circulation**                  |                   |
| Nervous System*#                     |                   |
| Digestive System*#                   | HPM05             |
| Eye**                                | HPM06             |
| Ear* <sup>#</sup>                    | HPM07             |
| Kidney, Skin & Excretory Organs**.   | HPM08             |
| The Respiratory System*#             | HPM09             |
| Human Heart *#                       |                   |
|                                      | e Rs. 150.00 each |
| Endocrine System                     |                   |
| Reproductive (Male)#                 | HPM12             |
| Reproductive (Female)*               | HPM13             |
| Human Embryology                     |                   |
| Lymphatic System                     | HPM15             |
| English-Hindi combined               |                   |
| English Only (Add E to the code)     | Each Rs. 160.00   |
| HPM16E Human Brain Eng Only          | Each Rs. 170.00   |
| HPM17E Human Teeth Eng Only          | Each Rs. 170.00   |
| Available in following languages als | SO                |
|                                      |                   |

| broad out fine frictaded, Lacit size | 70 ^ 100 |
|--------------------------------------|----------|
| The Skeleton                         | .HP01S   |
| Muscles                              |          |
| Blood Circulation                    | .HP03S   |
| Nervous System                       | .HP04S   |
| Digestive System                     | .HP05S   |
| Eye                                  | .HP06S   |
| Ear                                  | .HP07S   |
| Kidney, Skin & Excretory Organs      | .HP08S   |
| The Respiratory System               | .HP09S   |
| Human Heart                          | .HP10S   |
| Endocrine System                     |          |
| Reproductive (Male)                  | .HP12S   |
| Reproductive (Female)                | .HP13S   |
| Human Embryology                     | .HP14S   |
| Lymphatic System                     | .HP15S   |
| Human Brain                          | .HP16S   |
| Human Teeth                          | .HP17S   |
| Pregnancy & Birth                    | .HP18S   |
| Human Kidney                         | .HP19S   |
| Urinary Tract                        | .HP20S   |
| Human Skull                          | .HP21S   |
| Ear, Nose, Throat                    | .HP22S   |
| Liver, Gall bladder & Pancreas       | .HP23S   |
| Human Lungs                          | .HP24S   |
| Joints of the Body                   | .HP25S   |
| Immune System                        | .HP26S   |
| Human Skin                           | .HP27S   |
| Movable Joints (Synovial)            | .HP28S   |
| Human Spinal Cord                    | .HP29S   |
| Menstrual Cycle                      |          |
| Contraception (Birth Control)        | .HP31S   |
| Vertebral Column                     |          |