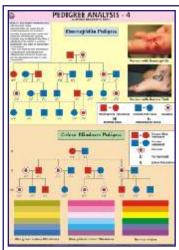

# GENETICS AND EVOLUTION CHARTS

Printed on Polyart Synthetic Paper. Size 70 x 100 cm. Price Rs. 220.00 Each

- GE01S Pedigree Analysis-1: showing standard symbols used in Pedigree Analysis and Sample Pedigree.
- GEO2S Pedigree Analysis-2: showing Autosomal Dominant Trait Pedigree such as Myotonic Dystrophy and Tongue Curler Pedigree.
- GE03S Pedigree Analysis-3: showing Autosomal Recessive Trait Pedigree such as Inheritance of Attached Ear Lobe and Inheritance of Sickle Cell Anaemia.
- GE04S Pedigree Analysis-4: showing X-linked Recessive Trait Pedigree such as Haemophilia and Colour Blindness Pedigree.
- GE05S Pedigree Analysis-5: showing X-linked Dominant Trait Pedigree such as Hypophosphatemia and Droopy Eyelids Pedigree.
- GE06S Pedigree Analysis-6: showing Y-linked Trait Hairy Ear and Mitochondrial Inheritance Pedigree.
- GE07S Homologous Organs Animals: showing Forelimbs of Bat, Turtle, Horse, Human, Bird and Dolphin demonstrating Homology.
- **GE08S** Analogous Organs Animals: showing Wings of Bird, Butterfly, Pterosaur and Bat demonstrating Analogy.
- GEO9S Homologous Organs Plants: showing thorn of Bougainvillea, tendrils of Cucurbita, fleshy cylindrical stem of Euphorbia, fleshy flattened stem of Opuntia, leafy shoots of Chrysanthemum and pineapple representing Plant Homology.
- GE10S Analogous Organs Plants: showing thorn of Pyracantha, spine of Berberis vulgaris, prickles of Prosopis grandulosa and stipular spines of Black Locust representing Plant Analogy.
- GE11S Hybridisation-1 (Monohybrid Cross): Cross between Purple coloured and White coloured flower Pea Plant demonstrating inheritance of one dominant character and expression of recessive parental trait without blending in F2 generation.
- GE12S Hybridisation-2 (Dihybrid Cross): Cross between Pea Plants differing in two traits (pod colour & plant height) showing segregation of one pair of character is independent of the other pair of characters.
- GE13S Hybridisation-3 (Incomplete Dominance): Cross between true breeding Red and White Snapdragon flower plants showing one character is not completely dominant over other.