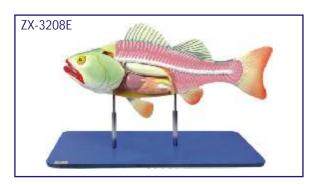

# ZX-3208E Bony Fish General Anatomy

- Price Rs. 5200.00
- Replica model on stand of a bony fish (perch)
- Model is longitudinally dissected in 5 parts.
- Details of external features are shown on one side & internal anatomy is shown on other side.
- Removable parts are magnetically secured in position. 42 parts labeled in total.
- Life size.