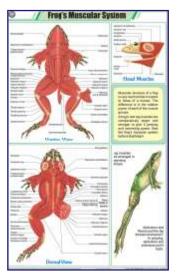

### 70010GY

- STZ27 Fish Anatomy: Bony fish-general anatomy & skeletal system, Cartilaginous fish-general anatomy, Gill structure.
- STZ28 Birth of a Bird's Chick
- STZ29 Earthworm I: Ext. Morphology & Reproduction.
- STZ30 Earthworm II: Blood Circulation, Respiratory & Nervous system.
- STZ31 Earthworm III: Digestion, Skin & Excretion.
- STZ32 Cockroach I: Morphology & Reproduction.
- STZ33 Cockroach II: Blood Circulation, Respiratory & Nervous system.
- STZ34 Cockroach III: Digestion, Excretory, Skin & Muscles.
- STZ35 Vertebrate Classes
- STZ36 Sense Organs: Eye, Ear, Tongue, Skin, Nose.
- STZ37 General Dissection of Rabbit: Dissection of a mammal
- STZ38 Neuron: Structure, Synapse, Bipolar N., Unipolar N., Multipolar N.
- STZ39 Early Development of the Frog
- STZ40 Frog's Morphology & Internal Structure
- STZ41 Frog's Urogenital System: Male & Female urogenital system.
- STZ42 Frog's Circulatory System: Frog's heart (Bullfrog).
- STZ43 Frog's Nervous System: Brain of frog.
- STZ44 Frog's Muscular System
- STZ45 Life Cycle of Cockroach
- STZ46 Skeleton of a Bird: Skeleton of pigeon, Anatomy of flying.
- STZ47 Skeleton of Rabbit: Axial & appendicular skeleton of rabbit.