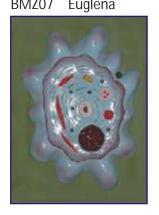

# **ZOOLOGY MODELS**

Made of Fiber Glass on MDF Board. Each Model Size 60 x 45 cm Price Rs. 1450.00 each

| BMZ01 | Animal Cell         | BMZ08 | Malarial Parasite | BMZ15 | Development of Frog       |
|-------|---------------------|-------|-------------------|-------|---------------------------|
| BMZ02 | Animal Cell Meiosis | BMZ09 | Bacteria          | BMZ16 | Life History of Silk Worm |
| BMZ03 | Animal Cell Mitosis | BMZ10 | Virus             | BMZ17 | Life History of Mosquito  |
| BMZ04 | Amoeba              | BMZ11 | Frog Dissection   | BMZ18 | Life History of Honey Bee |
| BMZ05 | Paramecium          | BMZ12 | Rat Dissection    | BMZ19 | Life History of Butterfly |
| BMZ06 | Hydra               | BMZ13 | Fish Dissection   | BMZ20 | Life Cycle of Tapeworm    |
| BMZ07 | Euglena             | BMZ14 | Rabbit Dissection |       |                           |