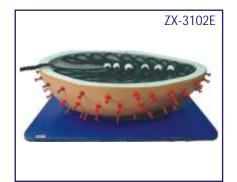

ZX-3201

ZX-3200E Tape Worm

- Price Rs. 4700.00
- Set of 8 pieces model shows scolices of beef tapeworm (Taenia Saginla), pork tapeworm (Taenia Solium), mature egg, larval stage tapeworm and longitudinal sections of gravid, immature and mature proglottid.
- Size: 55x40x6 cm.
- 27 parts labeled in total.