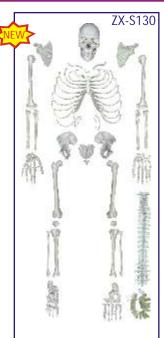

#### 7X-S130

# Human Skeleton Disarticulated with Intervertebral Discs

- Price Rs. 11960.00
- Life size Made of PVC
- Complete set of 201 pcs.
- Ideal for study of individual bones.
- Skull bonnet can be removed, Mandible is movable & all skull foramina, fissures, processes are well depicted.
- Teeth are separately installed, same as real one, in ceramic white color.
- Right hand and foot are articulated.
- Left hand and foot are disarticulated.
- All intervertebral discs provided.
- Hyoid bone, separate coccyx provided.
- Sacral canal clearly depicted.
- Instructional chart included.
- Keycard / Manual provided.