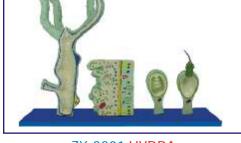

**ZX-3201 HYDRA** 

- Price Rs. 2200.00
- 4 piece model mounted on board.
- Significant anatomical features shown include ectoderm, mesoglea, coelenteron, male testis and female egg cells, buds, hypostome, nematoblast cells, cnidoblast etc.
- 28 parts are labeled in total.