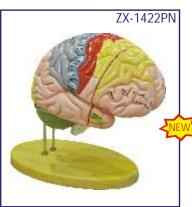

s, upper urinary tract, kidney with adrenal gland, ureter, bladder, etc.
- Dissectible into 4 parts.

XC-308

## **BRAIN & NERVOUS SYSTEM**

#### XC-308 Brain with Arteries

- Price Rs. 2410.00
- Made of PVC plastic.
- Dissectible into 8 parts. On base.
  Natural size: 18.5×14×13.5cm.
- External features of the brain: cerebral hemisphere, brain stem, cerebellum.
- The arterial supply of the brain: sources, vertebral, internal carotid arteries, arteria supply of the cerebellum and cerebrum.

#### XC-318 Brain With Arteries on Head



- Price Rs. 5050.00 This model shows the brain structure inside the skull. Two
- halves brains can be disassembled into: frontal with parietal lobes, temporal with occipital lobes, halt of brain stem, half of cerebellum.
- Life-size, dissectible into 9 parts.



#### 7X-1422PN

#### Brain Model Deluxe Enlarged 4 parts

- Price Rs. 15530.00
- Size: 1.5 times enlarged Made of PVC
- Dissectable in 4 parts
- · Showing the temporal and occipital lobes, the frontal & parietal lobes, the cerebellum, the brain stem in different colors.
- Mounted on metal stand with wooden base.
- 142 features labeled & relevant descriptive names written directly on model.
- Key card / Manual provided.



#### ZX-1610E Reflex Arc

- Price Rs. 1925.00
- 30x40x3cm. Made of HSP resin
- The model shows sensory, neural & motor elements of a complete reflex arc.
- Mounted on sturdy wooden base.
- 22 features marked.
- Key card / Manual provided.



#### ZX-1317PN Nervous System Model PVC

- Price Rs. 15240.00
- Size: Half size
   Made of PVC
- · Well illustrated and informativ