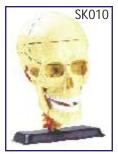

# ZX-S104 Skull Model 3 Part PVC

- Price Rs. 2410.00
- Life size Made of PVC
- Dissectable in 3 parts
- Bonnet can be removed, Mandible is movable & all skull foramina, fissures, processes are well depicted
- Teeth are separately installed, same as real one, in ceramic white color.
- Key card / Manual provided.

## XC-104 Life Size Skull

- Price Rs. 2520.00
- This economical life-size adult plastic skull features a moveable jaw, cut calvarium, suture lines and 3 removable lower teeth-incisor, cuspid and molar.
- Dissectible into 3 parts.