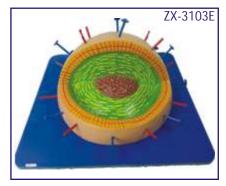

**ZX-3201 HYDRA** 

- Price Rs. 2200.00
- 4 piece model mounted on board.
- Significant anatomical features shown include ectoderm, mesoglea, coelenteron, male testis and female egg cells, buds, hypostome, nematoblast cells, cnidoblast etc.
- 28 parts are labeled in total.