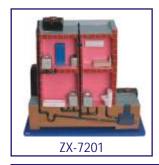

. | 7000.0 | 0 |
| ZX-7108 - Rapid Sand Filter | Price | Rs. | 6000.0 | 0 |

















## **ENVIRONMENTAL SANITATION**

| ZX-7201 - House Drainage System          | Price Rs. | 7000.00 |
|------------------------------------------|-----------|---------|
| ZX-7202 - Chamber Type Incinerator       | Price Rs. | 7000.00 |
| ZX-7203 - Activated Sludge Process       | Price Rs. | 7000.00 |
| ZX-7204 - Bore Hole Latrine              | Price Rs. | 5500.00 |
| ZX-7205 - Dug Well Latrine (Pit Latrine) | Price Rs. | 5500.00 |

| ZX-7206 - Trench Latrine      | Price Rs. 6000.00 |
|-------------------------------|-------------------|
| ZX-7207 - Septic Tank Latrine | Price Rs. 6500.00 |
| ZX-7208 - Biogas Plant        | Price Rs. 7000.00 |
| ZX-7209 - Smokeless Chulha    |                   |



















# SCIENCE WORKING MODEL

#### **PHYSICS**



PH 1014 S Working of Switch - DIY Price Rs. 335.00



PH 1036 C Conductor and Insulator - DIY Price Rs. 335.00



PH 1013 S Mag. Spring / Repulsion of Magnets -DIY Price Rs. 125.00



PH 1034 T Make Your Own Sundial - DIY Price Rs. 390.00



PH 1003 S Levitation of Pencil - DIY Price Rs. 225.00



PH 1042 C Yarn Spindle - DIY Price Rs. 145.00



PH 1043 S Fibre to Fabric - DIY Price Rs. 500.00



PH 1008 S Working of LED - DIY Price Rs. 90.00



PH 1019 S Uses of Pulley In Our Life - DIY Price Rs. 280.00



PH 1007 S Day and Night - DIY Kit Price Rs. 400.00



PH 1025 S Infinite Images (Parallel Mirrors)- DIY Price Rs. 170.00



PH 1044 S Make Your Own Compass - DIY Price Rs. 135.00



PH 1045 C Multi Circuit Panel Board - DIY