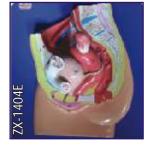

HA107 Female Pelvis with child Each Rs. 1500.00

HA108 Female Pelvis with reproductive organs Each Rs. 1500.00

HA109

HA109 Delivery Process Models set of 8 HA110 Development of Fetus/Embryo set of 9

Set Rs. 6800.00 Set Rs. 3200.00