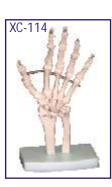

## XC-114 **Hand Joint**

- Price Rs. 1690.00
- · Made of PVC plastic.
- Hinge joint.
- Saddle joint.
- Condyloid joint
- Natural size.