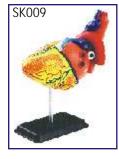

# SPECIAL MODELS ON HUMAN ANATOMY

|       | Dissectable Models (Fibre Glass)                 |                  |
|-------|--------------------------------------------------|------------------|
| HA126 | Eye Ball                                         | Each Rs. 350.00  |
| HA127 | Human Heart                                      | Each Rs. 350.00  |
| HA128 | Human Ear                                        | Each Rs. 350.00  |
| HA129 | Human Brain                                      | Each Rs. 350.00  |
| HA130 | Human Kidney                                     | Each Rs. 350.00  |
|       | Fibre Glass Models (Wooden Base) size 81 × 31 cm |                  |
| HA151 | Human Digestive System                           | Each Rs. 1550.00 |
| HA152 | Human Blood Circulatory                          | Each Rs. 1550.00 |
| HA153 | Human Nervous System                             | Each Rs. 1550.00 |
| HA154 | Human Reproductive Male                          | Each Rs. 1550.00 |
| HA155 | Human Reproductive Female                        | Each Rs. 1550.00 |
| HA156 | Human Excretory System                           | Each Rs. 1550.00 |
| HA157 | Human Respiratory System                         | Each Rs. 1550.00 |