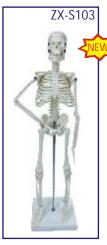

#### ZX-S103

# Desktop Skeleton 45 cm

- Price Rs. 1250.00
- 45 cm
- Made of PVC
- Features three part skull, bonnet can be removed, Mandible is movable & skull foramina, fissures, processes are well depicted. Vertebral column is fixed.
- Flexible arms and legs allow for realistic movement.
- Mounted on stand
- Key card / Manual provided.