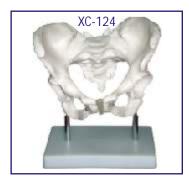

### XC-102B Human Skeleton

- Price Rs. 6590.00
- Size 85cm Medium.
- Made of PVC plastic.
- Shows nerves and blood vessels.
- Depicts the position, course & distribution of main arteries & peripheral nerves
- Can be employed as a visual aid in the instruction of anatomy to students of medicine.