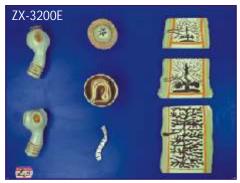

ZX-3201

ZX-3200E Tape Worm

- Price Rs. 4700.00
- Set of 8 pieces model shows scolices of beef tapeworm (Taenia Saginla), pork tapeworm (Taenia Solium), mature egg, larval stage tapeworm and longitudinal sections of gravid, immature and mature proglottid.
- Size: 55x40x6 cm.
- 27 parts labeled in total.

**ZX-3201 HYDRA** 

- Price Rs. 2200.00
- 4 piece model mounted on board.
- Significant anatomical features shown include ectoderm, mesoglea, coelenteron, male testis and female egg cells, buds, hypostome, nematoblast cells, cnidoblast etc.
- 28 parts are labeled in total.