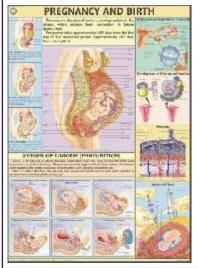

| broad out fine frictaded, Lacit size | 70 ^ 100 |
|--------------------------------------|----------|
| The Skeleton                         | .HP01S   |
| Muscles                              |          |
| Blood Circulation                    | .HP03S   |
| Nervous System                       | .HP04S   |
| Digestive System                     | .HP05S   |
| Eye                                  | .HP06S   |
| Ear                                  | .HP07S   |
| Kidney, Skin & Excretory Organs      | .HP08S   |
| The Respiratory System               | .HP09S   |
| Human Heart                          | .HP10S   |
| Endocrine System                     |          |
| Reproductive (Male)                  | .HP12S   |
| Reproductive (Female)                | .HP13S   |
| Human Embryology                     | .HP14S   |
| Lymphatic System                     | .HP15S   |
| Human Brain                          | .HP16S   |
| Human Teeth                          | .HP17S   |
| Pregnancy & Birth                    | .HP18S   |
| Human Kidney                         | .HP19S   |
| Urinary Tract                        | .HP20S   |
| Human Skull                          | .HP21S   |
| Ear, Nose, Throat                    | .HP22S   |
| Liver, Gall bladder & Pancreas       | .HP23S   |
| Human Lungs                          | .HP24S   |
| Joints of the Body                   | .HP25S   |
| Immune System                        | .HP26S   |
| Human Skin                           | .HP27S   |
| Movable Joints (Synovial)            | .HP28S   |
| Human Spinal Cord                    | .HP29S   |
| Menstrual Cycle                      |          |
| Contraception (Birth Control)        | .HP31S   |
| Vertebral Column                     |          |