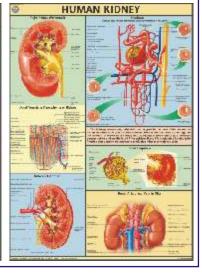

#### Laminated

| 24                                   |                   |
|--------------------------------------|-------------------|
| The Skeleton* <sup>#</sup>           | HPM01             |
| Human Muscles*#                      | HPM02             |
| Blood Circulation**                  |                   |
| Nervous System*#                     |                   |
| Digestive System*#                   | HPM05             |
| Eye**                                | HPM06             |
| Ear* <sup>#</sup>                    | HPM07             |
| Kidney, Skin & Excretory Organs**.   | HPM08             |
| The Respiratory System*#             | HPM09             |
| Human Heart *#                       |                   |
|                                      | e Rs. 150.00 each |
| Endocrine System                     |                   |
| Reproductive (Male)#                 | HPM12             |
| Reproductive (Female)*               | HPM13             |
| Human Embryology                     |                   |
| Lymphatic System                     | HPM15             |
| English-Hindi combined               |                   |
| English Only (Add E to the code)     | Each Rs. 160.00   |
| HPM16E Human Brain Eng Only          | Each Rs. 170.00   |
| HPM17E Human Teeth Eng Only          | Each Rs. 170.00   |
| Available in following languages als | SO                |
|                                      |                   |

| broad out fine frictaded, Lacit size | 70 ^ 100 |
|--------------------------------------|----------|
| The Skeleton                         | .HP01S   |
| Muscles                              |          |
| Blood Circulation                    | .HP03S   |
| Nervous System                       | .HP04S   |
| Digestive System                     | .HP05S   |
| Eye                                  | .HP06S   |
| Ear                                  | .HP07S   |
| Kidney, Skin & Excretory Organs      | .HP08S   |
| The Respiratory System               | .HP09S   |
| Human Heart                          | .HP10S   |
| Endocrine System                     |          |
| Reproductive (Male)                  | .HP12S   |
| Reproductive (Female)                | .HP13S   |
| Human Embryology                     | .HP14S   |
| Lymphatic System                     | .HP15S   |
| Human Brain                          | .HP16S   |
| Human Teeth                          | .HP17S   |
| Pregnancy & Birth                    | .HP18S   |
| Human Kidney                         | .HP19S   |
| Urinary Tract                        | .HP20S   |
| Human Skull                          | .HP21S   |
| Ear, Nose, Throat                    | .HP22S   |
| Liver, Gall bladder & Pancreas       | .HP23S   |
| Human Lungs                          | .HP24S   |
| Joints of the Body                   | .HP25S   |
| Immune System                        | .HP26S   |
| Human Skin                           | .HP27S   |
| Movable Joints (Synovial)            | .HP28S   |
| Human Spinal Cord                    | .HP29S   |
| Menstrual Cycle                      |          |
| Contraception (Birth Control)        | .HP31S   |
| Vertebral Column                     |          |