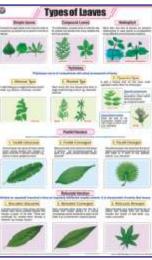

## **BOTANY**

- STB01 Plant Kingdom : Classification of plants, Cryptogamae, Phanerogame.
- STB02 Typical Plant: Non-flowering plants, Flowering plants.
- STB03 Typical Plant Cell: Structure.
- STB04 Plant Cell Organelles: Nucleus, Cell Wall, Cell membrane, Endoplasmic reticulum, Mitochondria, Golgi bodies, Plastids, Chloroplast.
- STB05 Plant Tissues: Meristematic, Permanent.
- STB06 Plant Cell Mitosis: Cell division in plant somatic cells.
- STB07 Plant Cell Meiosis: Reductional cell division in plants.
- STB08 T.S. Stem Monocot : Maize stem.
- STB09 T.S. Dicot Stem (Sunflower): T.S. stem of Helianthus annuus.
- STB10 T.S. Root Monocot : Maize root.
- STB11 T.S. of Dicot Root: Gram root.
- STB12 T.S. Leaf Monocot : Maize, Boutelova (C<sub>4</sub> grass), Poa annua (C<sub>3</sub> grass).
- STB13 T.S. Leaf Dicot : Mango, Waterlily, Nerium oleander.
- STB14 Types of Leaves : Simple, Compound, Heterophyll, Phyllotaxy, Venation
- STB15 Root Systems: Tap, Fibrous, Adventitious.
- STB16 Structure of Flower: Parts, Symmetry & floral diagram Actinomorphic, Zygomorphic, Assymetrical, Position of floral organs.
- STB17 Calyx and Corolla: Calyx modifications, Shapes of corolla.
- STB18 Inflorescences: Racemose, Cymose.
- STB19 Fruits: Parts, Classification simple, Aggregate, Composite.
- STB20 The Seed: Structure & Germination: Dicot-exalbuminous & albuminous, Monocot exalbuminous & albuminous, Condition necessary for germination, Epigeal, Hypogeal.
- STB21 Germination of Seed Bean & Pea : Hypogeal germination, Epigeal germination.
- STB22 Dispersal of Fruits & Seeds : Dispersal by air, animals, water, explosion.
- STB23 Photosynthesis: Calvin benson cycle light reaction, Dark reaction, Requirements.
- STB24 Plant Diseases: Black rot, Late blight, Bacterial wilt, Smut, Brown spot, TMV, Brown rust, Yellow mosaic, Red rot, Bacterial blight, Powdery mildew, Leaf curl.
- STB25 Reproduction in Plants: Vegetative reproduction, Spore formation, Sexual reproduction of flowering plants.
- STB26 Pollination: Autogamy, Geitonogamy, Xenogamy, Anemophily, Hydrophily, Biotic (zoophily).
- STB27 Double Fertilization: Megasporogenesis, Microsporogenesis.
- STB28 Artificial Vegetative Propagation: Tissue culture, Cutting, Layering, Grafting.
- STB29 Stem Modifications: Underground modification, Subaerial modification, Aerial modification.
- STB30 Root Modifications : Modifications of tap root, Adventitous root and roots for support.
- STB31 Hydrophytes: External features & anatomical characters.
- STB32 Mesophytes: General description, external features & anatomical characters.