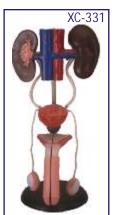

# SPECIAL MODELS ON HUMAN ANATOMY

|       | Dissectable Models (Fibre Glass)                 |                  |
|-------|--------------------------------------------------|------------------|
| HA126 | Eye Ball                                         | Each Rs. 350.00  |
| HA127 | Human Heart                                      | Each Rs. 350.00  |
| HA128 | Human Ear                                        | Each Rs. 350.00  |
| HA129 | Human Brain                                      | Each Rs. 350.00  |
| HA130 | Human Kidney                                     | Each Rs. 350.00  |
|       | Fibre Glass Models (Wooden Base) size 81 × 31 cm |                  |
| HA151 | Human Digestive System                           | Each Rs. 1550.00 |
| HA152 | Human Blood Circulatory                          | Each Rs. 1550.00 |
| HA153 | Human Nervous System                             | Each Rs. 1550.00 |
| HA154 | Human Reproductive Male                          | Each Rs. 1550.00 |
| HA155 | Human Reproductive Female                        | Each Rs. 1550.00 |
| HA156 | Human Excretory System                           | Each Rs. 1550.00 |
| HA157 | Human Respiratory System                         | Each Rs. 1550.00 |