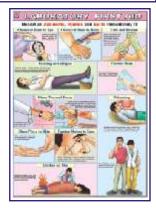

# FIRST AID CHARTS

Each Chart size 50 × 75 cm - English and Hindi combined, Laminated

- FA01 Skeleton & Circulatory System: Gives the basic knowledge of human body.
- FA02 Triangular Bandages: Slings, knots and bandages for various parts of body.
- FA03 Roller Bandages: A protective covering for wound or fracture, methods of bandaging.
- FA04 Fractures: Simple & compound fractures, treatment of fracture in parts of body.
- FA05 Artificial Respiration: Showing Schafer's method, Silvestor's method & Holger Nielsen's method of artificial respiration. Outline of Respiratory system and what is suffocation.
- FA06 Transport of the injured: How to carry an injured person so that minimum movement of the injured portion is assured.
- FA07 Unconsciousness: Sun Stroke, fainting, epileptic fit, Infantile convulsions, drowning.
- FA08 Haemmorhage: Location of main arteries in the body and pressure points where when pressed, bleeding can be controlled.
- FA09 Electric Shock Treatment: How to remove live wires, treatment & whom to contact.
- FA10 Emergency Resuscitation: Mouth to mouth and Mouth to nose method. How to give external cardiac chest compression.
- FA11 Removal of foreign bodies from eye, ear, nose: Various precautionary methods to remove the foreign bodies and to ensure safety of organs.
- FA12 Burns & Scalds: Type of burns, treatment of chemical burns, clothing on fire.
- FA13 Snakes & Their Bites: Type of snakes, Identification of snakes on the basis of appearance, treatment of snake bite.
- FA14 Poisons and their Antidotes: Types of poisons, their symptoms & their treatment.
- FA15 First Aid & Appliances: What is First Aid, Qualities of a First Aider and essential appliances to give first aid.