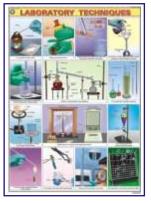

#### LABORATORY TECHNIQUES

Price Rs. 220.00

Showing various procedures and techniques generally used in a chemistry laboratory. Printed on Polyart Synthetic Paper.

Size 70 x 100 cm. Code CL02S

pH COLOUR CHART Price Rs. 220.00 Reference colours indicated by universal indicator with different acidic or basic substances to show their approximate ph values. Printed on Polyart Synthetic Paper. Size 70 x 100 cm. Code CL03S