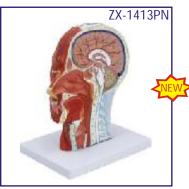

kidney, stomach (2 parts), intestines (4 parts), male genitalia (2 parts), female genitalia with fetus (3 parts).
- Mounted on a plastic base.



ZX-1100E Human Torso Small (23 parts)

- Price Rs. 3200.00
- Size: 46 x 24 x 12.5 cm.
- Mounted on a plastic base.



# MK064 Visible Expectant Mother Anatomy Kit

- Price Rs. 9890.00
- Size 55 cm.
- Dissectable in 48 pieces.
- Detailed instruction manual included.
- This visible anatomy model realistically shows the important parts of human body. Learn how body works by taking the model apart & see how the different organs work together to keep us alive & healthy.



#### MK050 Human Torso

- Price Rs. 8990.00
- Hand Painted in Vivid & Natural Colours.
- 50cm High
- 11 Dissectible Parts
- ABS Base
- Fully Illustrated Colour Instruction Manual.



#### ZX-1413PN Half Head Model with Nerves & Vessels

• Price Rs. 8690.00

- Life size
   Made of PVC
- Model shows the right half of the adult human head and neck, sectioned along the sagittal plane.
- A superficial dissection exposes the facial muscles, the superficial blood vessels and nerve branches of the face and scalp, the parotid and submandibular glands.
- A median dissection expose the brain with its internal structure, the pharynx and upper respiratory tract, a section of the cervical vertebrae.
- 81 features marked.
- Key card / Manual provided.

### ZX-1414P Human Head Model Sagittal Section



- Price Rs. 4925.00
- 33x23x5 cm Made of PVC
- This extremely elaborate model shows the structure of the brain, spinal cord, nasal cavity, oral cavity and larynx.
- Mounted on base.
-