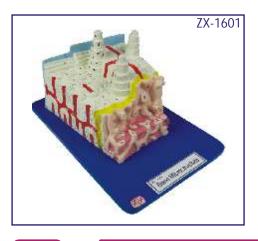

#### **ZX-1601 Bone Microstructure**

• Price Rs.4500.00

- 30x20x16cm Made of HSP resin
- 3-D section of a lamellar bone.
- It helps to understand the typical elements of a lamellar bone along with the Volkmann & Haversian system, spongy & compact parts, endosteum, cortical substance & osteocytes.
- Model shown various planes in cross and logitudinal section.
- 19 features marked.
- Key card / Manual provided.