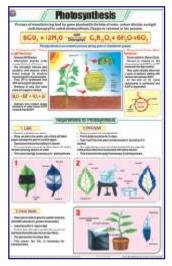

## **BOTANY**

- STB01 Plant Kingdom : Classification of plants, Cryptogamae, Phanerogame.
- STB02 Typical Plant: Non-flowering plants, Flowering plants.
- STB03 Typical Plant Cell: Structure.
- STB04 Plant Cell Organelles: Nucleus, Cell Wall, Cell membrane, Endoplasmic reticulum, Mitochondria, Golgi bodies, Plastids, Chloroplast.
- STB05 Plant Tissues: Meristematic, Permanent.
- STB06 Plant Cell Mitosis: Cell division in plant somatic cells.
- STB07 Plant Cell Meiosis: Reductional cell division in plants.
- STB08 T.S. Stem Monocot : Maize stem.
- STB09 T.S. Dicot Stem (Sunflower): T.S. stem of Helianthus annuus.
- STB10 T.S. Root Monocot : Maize root.
- STB11 T.S. of Dicot Root: Gram root.
- STB12 T.S. Leaf Monocot : Maize, Boutelova (C<sub>4</sub> grass), Poa annua (C<sub>3</sub> grass).
- STB13 T.S. Leaf Dicot : Mango, Waterlily, Nerium oleander.
- STB14 Types of Leaves : Simple, Compound, Heterophyll, Phyllotaxy, Venation
- STB15 Root Systems: Tap, Fibrous, Adventitious.
- STB16 Structure of Flower: Parts, Symmetry & floral diagram Actinomorphic, Zygomorphic, Assymetrical, Position of floral organs.
- STB17 Calyx and Corolla: Calyx modifications, Shapes of corolla.
- STB18 Inflorescences: Racemose, Cymose.
- STB19 Fruits: Parts, Classification simple, Aggregate, Composite.
- STB20 The Seed: Structure & Germination: Dicot-exalbuminous & albuminous, Monocot exalbuminous & albuminous, Condition necessary for germination, Epigeal, Hypogeal.
- STB21 Germination of Seed Bean & Pea : Hypogeal germination, Epigeal germination.
- STB22 Dispersal of Fruits & Seeds : Dispersal by air, animals, water, explosion.
- STB23 Photosynthesis: Calvin benson cycle light reaction, Dark reaction, Requirements.
- STB24 Plant Diseases: Black rot, Late blight, Bacterial wilt, Smut, Brown spot, TMV, Brown rust, Yellow mosaic, Red rot, Bacterial blight, Powdery mildew, Leaf curl.
- STB25 Reproduction in Plants: Vegetative reproduction, Spore formation, Sexual reproduction of flowering plants.
- STB26 Pollination: Autogamy, Geitonogamy, Xenogamy, Anemophily, Hydrophily, Biotic (zoophily).
- STB27 Double Fertilization: Megasporogenesis, Microsporogenesis.
- STB28 Artificial Vegetative Propagation: Tissue culture, Cutting, Layering, Grafting.
- STB29 Stem Modifications: Underground modification, Subaerial modification, Aerial modification.
- STB30 Root Modifications : Modifications of tap root, Adventitous root and roots for support.
- STB31 Hydrophytes: External features & anatomical characters.
- STB32 Mesophytes: General description, external features & anatomical characters.