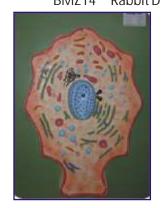

# **ZOOLOGY MODELS**

Made of Fiber Glass on MDF Board. Each Model Size 60 x 45 cm Price Rs. 1450.00 each

| BMZ01 | Animal Cell         | BMZ08 | Malarial Parasite | BMZ15 | Development of Frog       |
|-------|---------------------|-------|-------------------|-------|---------------------------|
| BMZ02 | Animal Cell Meiosis | BMZ09 | Bacteria          | BMZ16 | Life History of Silk Worm |
| BMZ03 | Animal Cell Mitosis | BMZ10 | Virus             | BMZ17 | Life History of Mosquito  |
| BMZ04 | Amoeba              | BMZ11 | Frog Dissection   | BMZ18 | Life History of Honey Bee |
| BMZ05 | Paramecium          | BMZ12 | Rat Dissection    | BMZ19 | Life History of Butterfly |
| BMZ06 | Hydra               | BMZ13 | Fish Dissection   | BMZ20 | Life Cycle of Tapeworm    |
| BMZ07 | Euglena             | BMZ14 | Rabbit Dissection |       |                           |