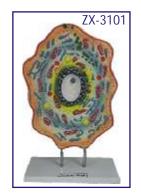

# **ZOOLOGY MODELS**

Made of Fiber Glass on MDF Board. Each Model Size 60 x 45 cm Price Rs. 1450.00 each

| BMZ01 | Animal Cell         | BMZ08 | Malarial Parasite | BMZ15 | Development of Frog       |
|-------|---------------------|-------|-------------------|-------|---------------------------|
| BMZ02 | Animal Cell Meiosis | BMZ09 | Bacteria          | BMZ16 | Life History of Silk Worm |
| BMZ03 | Animal Cell Mitosis | BMZ10 | Virus             | BMZ17 | Life History of Mosquito  |
| BMZ04 | Amoeba              | BMZ11 | Frog Dissection   | BMZ18 | Life History of Honey Bee |
| BMZ05 | Paramecium          | BMZ12 | Rat Dissection    | BMZ19 | Life History of Butterfly |
| BMZ06 | Hydra               | BMZ13 | Fish Dissection   | BMZ20 | Life Cycle of Tapeworm    |
| BMZ07 | Euglena             | BMZ14 | Rabbit Dissection |       |                           |