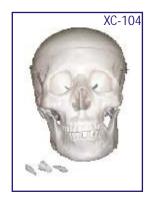

## XC-104 Life Size Skull

- Price Rs. 2520.00
- This economical life-size adult plastic skull features a moveable jaw, cut calvarium, suture lines and 3 removable lower teeth-incisor, cuspid and molar.
- Dissectible into 3 parts.