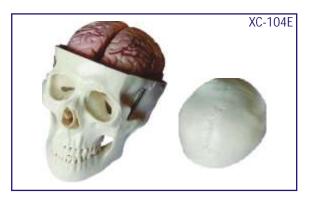

# ZX-S104 Skull Model 3 Part PVC

- Price Rs. 2410.00
- Life size Made of PVC
- Dissectable in 3 parts
- Bonnet can be removed, Mandible is movable & all skull foramina, fissures, processes are well depicted
- Teeth are separately installed, same as real one, in ceramic white color.
- Key card / Manual provided.

## XC-104 Life Size Skull

- Price Rs. 2520.00
- This economical life-size adult plastic skull features a moveable jaw, cut calvarium, suture lines and 3 removable lower teeth-incisor, cuspid and molar.
- Dissectible into 3 parts.

#### ZX-1200 Skull with Removable Lower teeth

ZX-1202PN

• Price Rs. 4720.00

- Life size Made of PVC • Dissectable into 4 parts.
- This high quality classic skull with 16 teeth for extraction is medically detailed in structure. The teeth of the lower jaw can be individually extracted and replaced, and have fully formed roots for detailed examination. The model has a bone flap on its right mandible for viewing the dental roots, spongiosa, nerve canal, and an impacted wisdom tooth. The calvaria is removable to show the internal structure of the skull. The mandible is articulated and removable. All of the joints, sutures. fissures, foramen, and styloid processes are highly accurate.
- It is a perfect tool for anatomical and dental study.
- Key card / Manual provided.

ZX-1202 Human Skull Model Dx.

- Price Rs. 3990.00
- Made of high grade synthetic polymer having long durability.
- Size: Natural size.
- · Dissectible into 3 parts with moveable jaw, cut calvarium.
- Well illustrated and informative.
- Model is accurately made from actual specimen references, photographs and encyclopedia reference under expert guidance.
- · Model is a great teaching tool for anatomy lessons.

# ZX-1202PN Skull Model Life size Painted-**Numbered PVC**

• Price Rs. 3990.00

- Life size Made of PVC Dissectable in 3 parts
- Muscle insertions and origins painted in blue and red respectively.
- Bonnet can be removed, Mandible is movable & all skull foramina, fissures, processes are well depicted.
- Teeth are separately installed, same as real one, in ceramic white color.
- 48 features marked. • Key card / Manual provided.