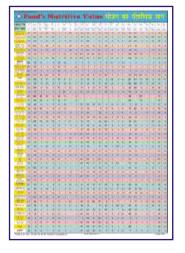

# CHARTS ON FOOD AND NUTRITION

Size 70 x 100 cm. English & Hindi combined. Laminated Each Rs. 170.00

- FN01 OUR FOOD: Chart shows various components and functions of food. It also illustrates food pyramid mentioning balance diet and daily requirement of nutrients by different age groups.
- FN02 PROTEINS: Chart shows both animal and plant sources of protein. It also explains various functions performed by proteins in our body and some special conditions of high protein needs.
- FNO3 FATS: Chart shows a brief classification of fats with a mention of essential fatty acids. It also shows some of the important functions and sources of fats.
- FN04 CARBOHYDRATES: Chart shows classification of carbohydrates as simple and complex with their various functions in the body. It also shows various foods rich in carbohydrates.
- FN05 VITAMINS: Good explainative chart depicting both fat soluble and water soluble vitamins with their various sources and reasons of requirement in the body.
- FN06 MINERALS: Important minerals like Sodium, Iron, Calcium, Iodine etc. required in our body to live a healthy life are shown in the chart. Chart also shows various functions they perform and their sources.
- FN07 WATER & ROUGHAGE: Chart shows the importance of water and roughage and some major functions performed by them in the body. Chart also gives a good knowledge about their sources.
- FN08 DEFICIENCY DISEASES: Chart shows the havoc conditions arised due to deficiency of various nutrients in the body and their symptoms. The understanding of chart will indicate the importance of good balanced diet.
- FN09 OVERNUTRITION DISORDERS: Chart shows that not only deficiency but also the over consumption of food is not good for health. Various overnutritional disorders with their causes and symptoms are depicted in the chart.
- FN10 Food's Nutritive Value: Chart shows the nutrient's composition of various common foodstuffs in a tabular form.