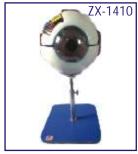

rior parts of the oral cavity and pharynx with network of vessels.



XC-320

#### Larynx, Heart and Lungs Model

- Price Rs. 7990.00
- Life size, 36 × 23 × 12 cm
- Dissectable in 7 parts
- Made of PVC plastic







#### XC-330 Model of the Transparent Lung Segment

• Price Rs. 6990.00

- Presents 10 segments in the right lung and 8 in the left. The distributions of the bronchial tree can be observed through the transparent lungs.
- Right lung: right upper lobe (3 segments), right middle lobe (2 segments), right inferior lobe (5 segments)
- Left lung: left upper lobe (4 segments), left inferior lobe (4 segments).
- Distribution of the bronchial tree: right bronchus, left bronchus.
- Hilus of lung. The lung made of transparent plastic. The trachea & bronchial tree is made of PVC.

## EYE



#### ZX-1410 Eye Model on Stand

• Price Rs. 1650.00

- 15x15x32 cm. Model is highly magnified (6 times enlarged).
- Model is in 7 parts.
- Ideal for basic anatomical study of eye. shows sclera, cornea, eye muscle attachments, iris, retina, optic nerve & venels.
- Mounted on a removable stand.
- 34 features marked.
- Key card / Manual provided.



XC-316B Eye with Orbit

- Price Rs. 5990.00
- The model shows the eyeball with optic nerves & muscles in its natural position in the bony orbit.
- Dissectible into 10 parts.
- 3 times enlarged.



XC-316 Giant Eye Model

• Price Rs. 2630.00

- Size: 15.5cm. Made of PVC. Mounted on a plastic stand. 6 times enlarged Model. The different parts of the eyeball model are detachable.
- Tunica external: showing cornea and sclera with attachments of ocu