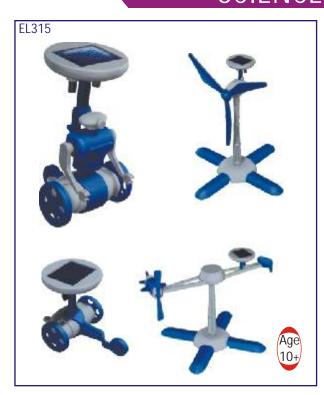

1050.00
- Small size. Height 44 cm.

#### ZX-4101E ROCKET MODEL

- Price Rs. 1450.00
- Large size. Height 71 cm.

## SCIENCE TEACHING KITS

#### MICROSCOPE SET (MS006)

Power 100x-300x-600x set of 28 pieces as detailed (For use upto middle class)

- Per Set Rs. 2300.00
- 20 cm Microscope
- Prepared Slides-2
- Blank Slides-6
- Statical Slide Covers-6
- Blank Labels-6
- Pair of Tweezers-1
- Collecting Vials-2

- Stirring Rod-1
- Spare Bulb-1
- Condenser Lense Cap-1
- 3x.6x Magnifier-1
- Instruction Manual
- Window Box Size: 8¾"×3½"×8½"



#### **CS015 STUDENT BALANCE KIT**

• Price Rs. 1040.00

- 4 x Weights
- 4 x Arms
- 2 x Weighing pans
- 2 x Levers
- 2 x Triangle axials
- 2 x Pointers
- 2 x Scales
- 1x Central Axial
- 1x Pivoted weight
- 2 x Arms side holders



## SCIENCE TEACHING KITS



6 in 1 Solar Kit (EL315)

• Price Rs. 1870.00

This Solar kit enables children assembling the parts and transforming into six different types of motor driven apparatus actuated by Solar Power.

- Solar Robot
- Solar Plane
- Solar Wheeler
- Solar Helicopter
- Solar Windmill
- Solar Airboad



#### TK4003 Wake Me Robot

- Price Rs. 2200.00
- Place it next to your bed at night.
- In the morning when light falls on it, the robot will start to move and buzz.
- Easy to assemble no soldering required.



#### **AM001** ATOMIC MODEL SET SUPERIOR

• Price Rs. 6300.00

- The set consists of moulded balls and sticks of different colours and size arranged in different size lugs.
- The set is very helpful in modelling different compounds with the help of given keycard.
- Box size: 51 x 39 x 7 cm.