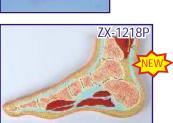

# ZX-1203E Foot Model

- Price Rs. 2000.00
- Made of HSP resin •Life size
- Model shows significant structures of the foot such as muscles, bones and ligaments
- 31 features marked.
- Key card / Manual provided.