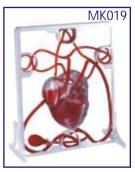

#### Laminated

| 24                                   |                   |
|--------------------------------------|-------------------|
| The Skeleton* <sup>#</sup>           | HPM01             |
| Human Muscles*#                      | HPM02             |
| Blood Circulation**                  |                   |
| Nervous System*#                     |                   |
| Digestive System*#                   | HPM05             |
| Eye**                                | HPM06             |
| Ear* <sup>#</sup>                    | HPM07             |
| Kidney, Skin & Excretory Organs**.   | HPM08             |
| The Respiratory System*#             | HPM09             |
| Human Heart *#                       |                   |
|                                      | e Rs. 150.00 each |
| Endocrine System                     |                   |
| Reproductive (Male)#                 | HPM12             |
| Reproductive (Female)*               | HPM13             |
| Human Embryology                     |                   |
| Lymphatic System                     | HPM15             |
| English-Hindi combined               |                   |
| English Only (Add E to the code)     | Each Rs. 160.00   |
| HPM16E Human Brain Eng Only          | Each Rs. 170.00   |
| HPM17E Human Teeth Eng Only          | Each Rs. 170.00   |
| Available in following languages als | SO                |
|                                      |                   |

| broad out fine frictaded, Lacit size | 70 ^ 100 |
|--------------------------------------|----------|
| The Skeleton                         | .HP01S   |
| Muscles                              |          |
| Blood Circulation                    | .HP03S   |
| Nervous System                       | .HP04S   |
| Digestive System                     | .HP05S   |
| Eye                                  | .HP06S   |
| Ear                                  | .HP07S   |
| Kidney, Skin & Excretory Organs      | .HP08S   |
| The Respiratory System               | .HP09S   |
| Human Heart                          | .HP10S   |
| Endocrine System                     |          |
| Reproductive (Male)                  | .HP12S   |
| Reproductive (Female)                | .HP13S   |
| Human Embryology                     | .HP14S   |
| Lymphatic System                     | .HP15S   |
| Human Brain                          | .HP16S   |
| Human Teeth                          | .HP17S   |
| Pregnancy & Birth                    | .HP18S   |
| Human Kidney                         | .HP19S   |
| Urinary Tract                        | .HP20S   |
| Human Skull                          | .HP21S   |
| Ear, Nose, Throat                    | .HP22S   |
| Liver, Gall bladder & Pancreas       | .HP23S   |
| Human Lungs                          | .HP24S   |
| Joints of the Body                   | .HP25S   |
| Immune System                        | .HP26S   |
| Human Skin                           | .HP27S   |
| Movable Joints (Synovial)            | .HP28S   |
| Human Spinal Cord                    | .HP29S   |
| Menstrual Cycle                      |          |
| Contraception (Birth Control)        | .HP31S   |
| Vertebral Column                     |          |