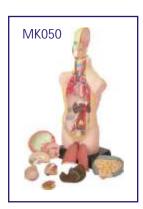

# SPECIAL MODELS ON HUMAN ANATOMY

HA101A HUMAN BODY TORSO - Torso with head with detachable internal structure of Head and neck,
Organs of Thorax and abdomen cavities of the viscera can be emptied, for study of blood
vessels. Dissectable in 12 parts made of Fibre Glass painted in natural colours. Made of Fiber
Glass. Magnetic. Life Size

Rs. 7200.00

HA101 HUMAN BODY - Torso with head with detachable internal structure of Head and neck,
Organs of Thorax and abdomen cavities of the viscera can be emptied, for study of blood
vessels. Dissectable in 12 parts made of Fibre Glass painted in natural colours. Made of Fiber
Glass. Life Size Non magnetic.
Rs. 5450.00