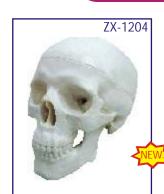

ZX-1202 Human Skull Model Dx.

- Price Rs. 3990.00
- Made of high grade synthetic polymer having long durability.
- Size: Natural size.
- · Dissectible into 3 parts with moveable jaw, cut calvarium.
- Well illustrated and informative.
- Model is accurately made from actual specimen references, photographs and encyclopedia reference under expert guidance.
- · Model is a great teaching tool for anatomy lessons.

# ZX-1202PN Skull Model Life size Painted-**Numbered PVC**

• Price Rs. 3990.00

- Life size Made of PVC Dissectable in 3 parts
- Muscle insertions and origins painted in blue and red respectively.
- Bonnet can be removed, Mandible is movable & all skull foramina, fissures, processes are well depicted.
- Teeth are separately installed, same as real one, in ceramic white color.
- 48 features marked. • Key card / Manual provided.