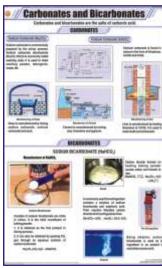

# **CHEMISTRY**

- STC01 Atom And Atomic Structure: JJ Thompson discharge tube experiment, Rutherford's gold leaf experiment, Chadwick, Goldstein, Rutherford & Bohr's contribution.
- STC02 Chemical Reactivity of an Element: Reactivity series of metals.
- STC03 Chemical Reaction & its Characteristics
- STC04 Classification of Chemical Reactions: Combination reaction, Decomposition reaction, Displacement reaction, Drouble displacement reaction, Redox reaction, Exothermic endothermic reaction, Photochemical reaction.
- STC05 Valencies of Elements
- STC06 Chemical Bonding: Covalent bonding, Ionic bonding, Metallic bonding, Hydrogen bonding.
- STC07 Combustion: Types of combustion rapid, slow, explosion, complete, incomplete, ignition temperature.
- STC08 Separation of Substances: Distillation, Fractional distillation, Loading, Filteration, Churning, Evaporation & crystallisation, Magnetic separation, Sedimentation & decantation, Centrifugation, Sieving, Winnowing, Sublimation, Separating funnel
- STC09 Atmosphere and Composition of Air: Layers of atmosphere, Composition of air.
- STC10 Occurrence and Forms of Carbon
- STC11 Carbon dioxide and Carbon Monoxide
- STC12 Carbonates and Bicarbonates: Sodium carbonate, Calcium carbonate, Sodium bicarbonate.
- STC13 Sulphur: Extraction, Structure, Types, Effects of heat, Vulcanisation.