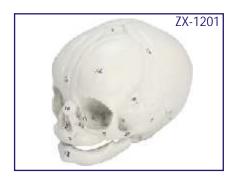

osition and the relationship of all the structures.
- Key card / Manual provided.



# ZX-S123

### Male Pelvis Bone Model

- Price Rs. 2330.00
- Made of PVC Life size
- Easy to study the structures and features of the hip, sacrum, coccyx & pubic symphysis.
- Separate coccyx.
- Sacral canal clearly depicted.
- Key card / Manual provided.



7X-S124

# Female Pelvis Bone Model

- Price Rs. 2330.00
- Life size Made of PVC
- Easy to study the structures and features of the hip, sacrum, coccyx & pubic symphysis.
- Sacral canal clearly depicted.
- Key card / Manual provided.



### ZX-1204 Miniature Skull Model PVC

- Price Rs. 620.00
- 9.75x7x11 cm Made of PVC
- Dissectable in 3 parts
- Bonnet can be removed, Mandible is movable. The foramen & fossa are present.
- Key card / Manual provided.



#### ZX-1201 Human Fetal Skull

- Price Rs. 1590.00
- Made of HSP resin having long durability.
  Natural size. Movable lower jaw.
- Total 41 parts labeled.
- Beautifully painted in colours.
- Showing incomplete ossification of skull bones, fontanelles, frontal and parietal eminences, various skull bones like occipital, temporal, sphenoid, frontal, mandible and maxilla.



XC-123 **Adult Male** Pelvis

• Price Rs. 2440.00



XC-124 **Adult Female Pelvis** 

• Price Rs. 2440.00



#### ZX-1214P Shoulder Joint Section Model

- Price Rs. 3770.00
- Life size Made of PVC Cross section of a human right shoulder.
- Textures of the spongy and compact bone material, directional striations of the muscle, smooth ribbing of nerve bundles and the smooth lumpy fat areas can be felt over in great detai