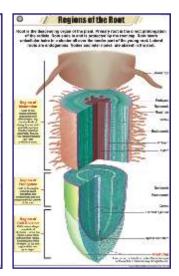

STB44 Parasitic Plants: Holoparasites - rafflesia, Ivy broomrape, cuscuta, Hemiparasites - Indian paintbrush, mistletoe, owl's

STB45 Mucor: Structure & reproduction of common mold.

STB46 Regions of Root: Region of maturation, Elongation and cell division.