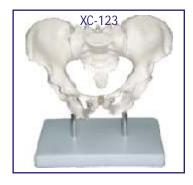

### XC-102B Human Skeleton

- Price Rs. 6590.00
- Size 85cm Medium.
- Made of PVC plastic.
- Shows nerves and blood vessels.
- Depicts the position, course & distribution of main arteries & peripheral nerves
- Can be employed as a visual aid in the instruction of anatomy to students of medicine.