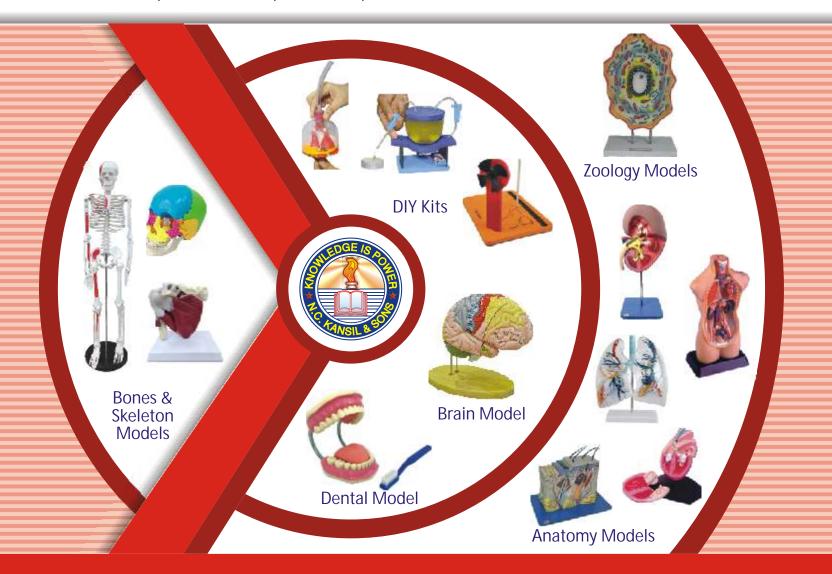

# **BIOLOGY MODELS**

# **BOTANY MODELS**

BMB02Germination of SeedBMB09T. S. Dicot RootBMB16Life Cycle : FernBMB03Fertilization & AngiospermsBMB10T. S. Monocot StemBMB17Life Cycle : FungusBMB04Plant Cell MeiosisBMB11T. S. Dicot StemBMB18Spirogyra

# **ZOOLOGY MODELS**

Made of Fiber Glass on MDF Board. Each Model Size 60 x 45 cm Price Rs. 1450.00 each

| BMZ01 | Animal Cell         | BMZ08 | Malarial Parasite | BMZ15 | Development of Frog       |
|-------|---------------------|-------|-------------------|-------|---------------------------|
| BMZ02 | Animal Cell Meiosis | BMZ09 | Bacteria          | BMZ16 | Life History of Silk Worm |
| BMZ03 | Animal Cell Mitosis | BMZ10 | Virus             | BMZ17 | Life History of Mosquito  |
| BMZ04 | Amoeba              | BMZ11 | Frog Dissection   | BMZ18 | Life History of Honey Bee |
| BMZ05 | Paramecium          | BMZ12 | Rat Dissection    | BMZ19 | Life History of Butterfly |
| BMZ06 | Hydra               | BMZ13 | Fish Dissection   | BMZ20 | Life Cycle of Tapeworm    |
| BMZ07 | Euglena             | BMZ14 | Rabbit Dissection |       |                           |

# SPECIAL MODELS ON HUMAN ANATOMY

HA101A HUMAN BODY TORSO - Torso with head with detachable internal structure of Head and neck,
Organs of Thorax and abdomen cavities of the viscera can be emptied, for study of blood
vessels. Dissectable in 12 parts made of Fibre Glass painted in natural colours. Made of Fiber
Glass. Magnetic. Life Size

# **BONES & SKELETON MODELS**

# **ANATOMICAL MODELS**