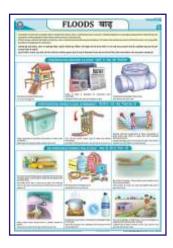

# DISASTER MANAGEMENT CHARTS

Size 70 x 100 cm. English & Hindi combined. Laminated Each Rs. 170.00

DMS01 What is a Disaster

DMS02 Disaster Management Cycle-1

DMS03 Disaster Management Cycle-2

DMS04 Earthquake DMS05 Tsunami DMS06 Flood DMS07 Cyclone
DMS08 Forest Fire
DMS09 Landslide 
DMS10 Nuclear Disaster
DMS11 Chemical Disaster
DMS12 Biological Disaster