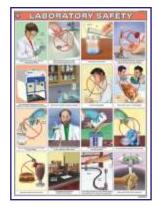

# LABORATORY SAFETY

Price Rs. 220.00 Showing basic safety measures to be followed while working in a chemistry laboratory. Printed on Polyart Synthetic Paper.

Size 70 x 100 cm. Code CL01S