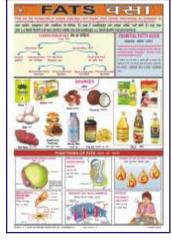

# CHARTS ON FOOD AND NUTRITION

Size 70 x 100 cm. English & Hindi combined. Laminated Each Rs. 170.00

- FN01 OUR FOOD: Chart shows various components and functions of food. It also illustrates food pyramid mentioning balance diet and daily requirement of nutrients by different age groups.
- FN02 PROTEINS: Chart shows both animal and plant sources of protein. It also explains various functions performed by proteins in our body and some special conditions of high protein needs.
- FNO3 FATS: Chart shows a brief classification of fats with a mention of essential fatty acids. It also shows some of the important functions and sources of fats.
- FN04 CARBOHYDRATES: Chart shows classification of carbohydrates as simple and complex with their various functions in the body. It also shows various foods rich in carbohydrates.
- FN05 VITAMINS: Good explainative chart depicting both fat soluble and water soluble vitamins with their various sources and reasons of requirement in the body.
- FN06 MINERALS: Important minerals like Sodium, Iron, Calcium, Iodine etc. required in our body to live a healthy life are shown in the chart. Chart also shows various functions they perform and their sources.
- FN07 WATER & ROUGHAGE: Chart shows the importance of water and roughage and some major functions performed by them in the body. Chart also gives a good knowledge about their sources.
- FN08 DEFICIENCY DISEASES: Chart shows the havoc conditions arised due to deficiency of various nutrients in the body and their symptoms. The understanding of chart will indicate the importance of good balanced diet.
- FN09 OVERNUTRITION DISORDERS: Chart shows that not only deficiency but also the over consumption of food is not good for health. Various overnutritional disorders with their causes and symptoms are depicted in the chart.
- FN10 Food's Nutritive Value: Chart shows the nutrient's composition of various common foodstuffs in a tabular form.