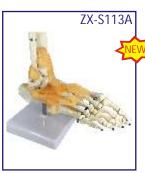

### ZX-S113A Foot Joint Model Flexible

- Price Rs. 1990.00
- Made of PVC Life size
- Accurate representation of the foot ioint and its ligaments
- It is constructed with flexible plastic ligaments
- Mounted on a plastic base.
- Key card / Manual provided.