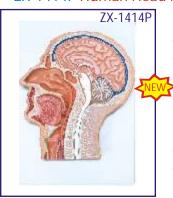

#### MK050 Human Torso

- Price Rs. 8990.00
- Hand Painted in Vivid & Natural Colours.
- 50cm High
- 11 Dissectible Parts
- ABS Base
- Fully Illustrated Colour Instruction Manual.



#### ZX-1413PN Half Head Model with Nerves & Vessels

• Price Rs. 8690.00

- Life size
   Made of PVC
- Model shows the right half of the adult human head and neck, sectioned along the sagittal plane.
- A superficial dissection exposes the facial muscles, the superficial blood vessels and nerve branches of the face and scalp, the parotid and submandibular glands.
- A median dissection expose the brain with its internal structure, the pharynx and upper respiratory tract, a section of the cervical vertebrae.
- 81 features marked.
- Key card / Manual provided.

### ZX-1414P Human Head Model Sagittal Section



- Price Rs. 4925.00
- 33x23x5 cm Made of PVC
- This extremely elaborate model shows the structure of the brain, spinal cord, nasal cavity, oral cavity and larynx.
- Mounted on base.
- Key card / Manual provided.



#### ZX-1409E Head, Brain and Eye

- Price Rs. 3300.00
- Life size
   Made of HSP resin
- Model is in 4 parts with 2 parts brain and eye with optic nerve.
- Model shows natural position of nose, mouth cavity, pharynx, occiput & skull base.
- Mounted on board.
- 85 features marked.
- Key card / Manual provided.

# **DIGESTIVE SYSTEM**

### ZX-1311PN Digestive System Model PVC



- Price Rs. 10990.00
- Life size Made of PVC
- Dissectable in 2 parts.
- · The oral cavity, the pharynx and the first part of the esophagus are dissected along the medial sagittal plane. The liver is sh