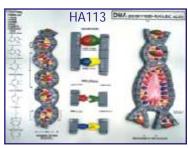

Showing organs & muscles HA112 RNA 60 x 45 cm

HA113 DNA 60 x 45 cm
HA116 Human Placenta Model made of Fiber Glass

Each Rs. 30000.00 Each Rs. 1300.00 Each Rs. 1300.00 Each Rs. 1300.00