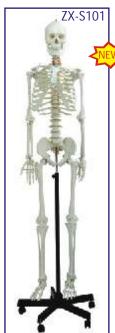

# ZX-S101

# Human Skeleton Male Life Size Articulated

- Price Rs. 17840.00
- Life sizeMade of PVC
- Bonnet can be removed, Mandible is movable, Teeth are separately installed & all skull foramina, fissures, processes are well depicted.
- Cervical artery, nerves, prolapsed (herniated) disk & hyoid bone shown.
- Coccyx separately mounted.
- Sacral canal clearly depicted.
- Upper limbs & lower limbs can be removed easily.
- Washable & Unbreakable.
- Mounted on stand with rollers.
- Key card / Manual provided.