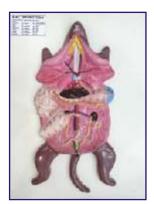

### 70010GY

- STZ27 Fish Anatomy: Bony fish-general anatomy & skeletal system, Cartilaginous fish-general anatomy, Gill structure.
- STZ28 Birth of a Bird's Chick
- STZ29 Earthworm I: Ext. Morphology & Reproduction.
- STZ30 Earthworm II: Blood Circulation, Respiratory & Nervous system.
- STZ31 Earthworm III: Digestion, Skin & Excretion.
- STZ32 Cockroach I: Morphology & Reproduction.
- STZ33 Cockroach II: Blood Circulation, Respiratory & Nervous system.
- STZ34 Cockroach III: Digestion, Excretory, Skin & Muscles.
- STZ35 Vertebrate Classes
- STZ36 Sense Organs: Eye, Ear, Tongue, Skin, Nose.
- STZ37 General Dissection of Rabbit: Dissection of a mammal
- STZ38 Neuron: Structure, Synapse, Bipolar N., Unipolar N., Multipolar N.
- STZ39 Early Development of the Frog
- STZ40 Frog's Morphology & Internal Structure
- STZ41 Frog's Urogenital System: Male & Female urogenital system.
- STZ42 Frog's Circulatory System: Frog's heart (Bullfrog).
- STZ43 Frog's Nervous System: Brain of frog.
- STZ44 Frog's Muscular System
- STZ45 Life Cycle of Cockroach
- STZ46 Skeleton of a Bird: Skeleton of pigeon, Anatomy of flying.
- STZ47 Skeleton of Rabbit: Axial & appendicular skeleton of rabbit.