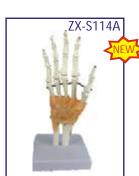

# 7X-S114A Hand Joint Model Flexible

- Price Rs. 1840.00
- Life size Made of PVC
- All joints are movable according to real human flexibility, with radius and ulna.
- It is constructed with flexible plastic ligaments
- Mounted on a plastic base.
- Key card / Manual provided.

# XC-114A Life-Size Hand Joint with Ligaments

- Price Rs. 1925.00
- Demonstrate all of hand functionality and the external anatomical structures.
- Including flexible, artificial ligaments. Made of PVC plastic. Natural size.