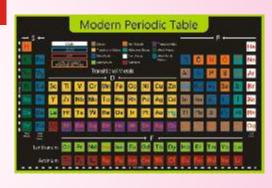

# PERIODIC CHART OF ELEMENTS

A Most detailed chart printed in multi colours showing Solids, Liquids and Gases in separate distinctive colours together with their Atomic Numbers, Density, Atomic Radius, Melting Point, Electronic Structure, Electro negativity. First Ionization Energy. Oxidation State and Crystal structure.

| PT01  | Size 140 × 100 cm Laminated                           | Rs. 360.00 |
|-------|-------------------------------------------------------|------------|
| PT02  | Size 100 × 70 cm Laminated                            | Rs. 150.00 |
| PT03S | Size 100 × 70 cm Synthetic                            | Rs. 220.00 |
| PT04  | Size 50 × 35 cm Paper                                 | Rs. 10.00  |
| PT05  | Size 50 × 35 cm Laminated w/o rollers                 | Rs. 30.00  |
| PT06  | Size 100 × 75 cm Paper folded in Book form            | Rs. 40.00  |
| PT07S | Size 100 x 70 cm Mendeleev's Periodic Chart Synthetic | Rs. 220.00 |
| PT08  | Size 90 × 55 cm Laminated                             | Rs. 140.00 |