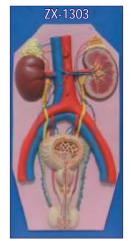

# SPECIAL MODELS ON HUMAN ANATOMY

|       | Dissectable Models (Fibre Glass)                 |                  |
|-------|--------------------------------------------------|------------------|
| HA126 | Eye Ball                                         | Each Rs. 350.00  |
| HA127 | Human Heart                                      | Each Rs. 350.00  |
| HA128 | Human Ear                                        | Each Rs. 350.00  |
| HA129 | Human Brain                                      | Each Rs. 350.00  |
| HA130 | Human Kidney                                     | Each Rs. 350.00  |
|       | Fibre Glass Models (Wooden Base) size 81 × 31 cm |                  |
| HA151 | Human Digestive System                           | Each Rs. 1550.00 |
| HA152 | Human Blood Circulatory                          | Each Rs. 1550.00 |
| HA153 | Human Nervous System                             | Each Rs. 1550.00 |
| HA154 | Human Reproductive Male                          | Each Rs. 1550.00 |
| HA155 | Human Reproductive Female                        | Each Rs. 1550.00 |
| HA156 | Human Excretory System                           | Each Rs. 1550.00 |
| HA157 | Human Respiratory System                         | Each Rs. 1550.00 |