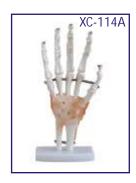

# XC-114A Life-Size Hand Joint with Ligaments

- Price Rs. 1925.00
- Demonstrate all of hand functionality and the external anatomical structures.
- Including flexible, artificial ligaments. Made of PVC plastic. Natural size.

## XC-114 **Hand Joint**

- Price Rs. 1690.00
- · Made of PVC plastic.
- Hinge joint.
- Saddle joint.
- Condyloid joint
- Natural size.