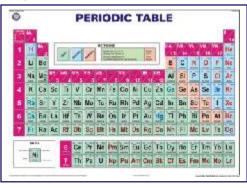

# PERIODIC CHART OF ELEMENTS

A Most detailed chart printed in multi colours showing Solids, Liquids and Gases in separate distinctive colours together with their Atomic Numbers, Density, Atomic Radius, Melting Point, Electronic Structure, Electro negativity. First Ionization Energy. Oxidation State and Crystal structure.

| PT01  | Size 140 × 100 cm Laminated                           | Rs. 360.00 |
|-------|-------------------------------------------------------|------------|
| PT02  | Size 100 × 70 cm Laminated                            | Rs. 150.00 |
| PT03S | Size 100 × 70 cm Synthetic                            | Rs. 220.00 |
| PT04  | Size 50 × 35 cm Paper                                 | Rs. 10.00  |
| PT05  | Size 50 × 35 cm Laminated w/o rollers                 | Rs. 30.00  |
| PT06  | Size 100 × 75 cm Paper folded in Book form            | Rs. 40.00  |
| PT07S | Size 100 x 70 cm Mendeleev's Periodic Chart Synthetic | Rs. 220.00 |
| PT08  | Size 90 × 55 cm Laminated                             | Rs. 140.00 |