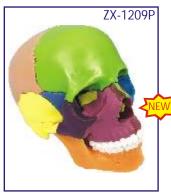

# ZX-S104 Skull Model 3 Part PVC

- Price Rs. 2410.00
- Life size Made of PVC
- Dissectable in 3 parts
- Bonnet can be removed, Mandible is movable & all skull foramina, fissures, processes are well depicted
- Teeth are separately installed, same as real one, in ceramic white color.
- Key card / Manual provided.

## XC-104 Life Size Skull

- Price Rs. 2520.00
- This economical life-size adult plastic skull features a moveable jaw, cut calvarium, suture lines and 3 removable lower teeth-incisor, cuspid and molar.
- Dissectible into 3 parts.

#### ZX-1200 Skull with Removable Lower teeth

ZX-1202PN

• Price Rs. 4720.00

- Life size Made of PVC • Dissectable into 4 parts.
- This high quality classic skull with 16 teeth for extraction is medically detailed in structure. The teeth of the lower jaw can be individually extracted and replaced, and have fully formed roots for detailed examination. The model has a bone flap on its right mandible for viewing the dental roots, spongiosa, nerve canal, and an impacted wisdom tooth. The calvaria is removable to show the internal structure of the skull. The mandible is articulated and removable. All of the joints, sutures. fissures, foramen, and styloid processes are highly accurate.
- It is a perfect tool for anatomical and dental study.
- Key card / Manual provided.

ZX-1202 Human Skull Model Dx.

- Price Rs. 3990.00
- Made of high grade synthetic polymer having long durability.
- Size: Natural size.
- · Dissectible into 3 parts with moveable jaw, cut calvarium.
- Well illustrated and informative.
- Model is accurately made from actual specimen references, photographs and encyclopedia reference under expert guidance.
- · Model is a great teaching tool for anatomy lessons.

# ZX-1202PN Skull Model Life size Painted-**Numbered PVC**

• Price Rs. 3990.00

- Life size Made of PVC Dissectable in 3 parts
- Muscle insertions and origins painted in blue and red respectively.
- Bonnet can be removed, Mandible is movable & all skull foramina, fissures, processes are well depicted.
- Teeth are separately installed, same as real one, in ceramic white color.
- 48 features marked. • Key card / Manual provided.