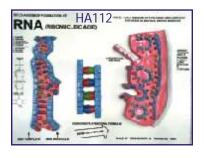

Showing organs & muscles HA112 RNA 60 x 45 cm

HA113 DNA 60 x 45 cm
HA116 Human Placenta Model made of Fiber Glass

Each Rs. 30000.00 Each Rs. 1300.00 Each Rs. 1300.00 Each Rs. 1300.00