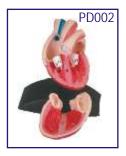

# SPECIAL MODELS ON HUMAN ANATOMY

|       | Dissectable Models (Fibre Glass)                 |                  |
|-------|--------------------------------------------------|------------------|
| HA126 | Eye Ball                                         | Each Rs. 350.00  |
| HA127 | Human Heart                                      | Each Rs. 350.00  |
| HA128 | Human Ear                                        | Each Rs. 350.00  |
| HA129 | Human Brain                                      | Each Rs. 350.00  |
| HA130 | Human Kidney                                     | Each Rs. 350.00  |
|       | Fibre Glass Models (Wooden Base) size 81 × 31 cm |                  |
| HA151 | Human Digestive System                           | Each Rs. 1550.00 |
| HA152 | Human Blood Circulatory                          | Each Rs. 1550.00 |
| HA153 | Human Nervous System                             | Each Rs. 1550.00 |
| HA154 | Human Reproductive Male                          | Each Rs. 1550.00 |
| HA155 | Human Reproductive Female                        | Each Rs. 1550.00 |
| HA156 | Human Excretory System                           | Each Rs. 1550.00 |
| HA157 | Human Respiratory System                         | Each Rs. 1550.00 |