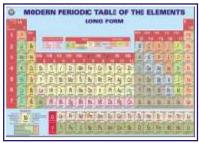

# PERIODIC CHART OF ELEMENTS

A Most detailed chart printed in multi colours showing Solids, Liquids and Gases in separate distinctive colours together with their Atomic Numbers, Density, Atomic Radius, Melting Point, Electronic Structure, Electro negativity. First Ionization Energy. Oxidation State and Crystal structure.

| PT01  | Size 140 × 100 cm Laminated                           | Rs. 360.00 |
|-------|-------------------------------------------------------|------------|
| PT02  | Size 100 × 70 cm Laminated                            | Rs. 150.00 |
| PT03S | Size 100 × 70 cm Synthetic                            | Rs. 220.00 |
| PT04  | Size 50 × 35 cm Paper                                 | Rs. 10.00  |
| PT05  | Size 50 × 35 cm Laminated w/o rollers                 | Rs. 30.00  |
| PT06  | Size 100 × 75 cm Paper folded in Book form            | Rs. 40.00  |
| PT07S | Size 100 x 70 cm Mendeleev's Periodic Chart Synthetic | Rs. 220.00 |
| PT08  | Size 90 × 55 cm Laminated                             | Rs. 140.00 |