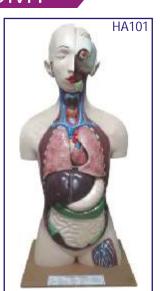

# SPECIAL MODELS ON HUMAN ANATOMY

HA101A HUMAN BODY TORSO - Torso with head with detachable internal structure of Head and neck,
Organs of Thorax and abdomen cavities of the viscera can be emptied, for study of blood
vessels. Dissectable in 12 parts made of Fibre Glass painted in natural colours. Made of Fiber
Glass. Magnetic. Life Size

Rs. 7200.00

HA101 HUMAN BODY - Torso with head with detachable internal structure of Head and neck,
Organs of Thorax and abdomen cavities of the viscera can be emptied, for study of blood
vessels. Dissectable in 12 parts made of Fibre Glass painted in natural colours. Made of Fiber
Glass. Life Size Non magnetic.
Rs. 5450.00