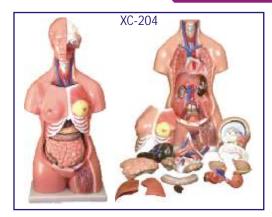

# SPECIAL MODELS ON HUMAN ANATOMY

HA101A HUMAN BODY TORSO - Torso with head with detachable internal structure of Head and neck,
Organs of Thorax and abdomen cavities of the viscera can be emptied, for study of blood
vessels. Dissectable in 12 parts made of Fibre Glass painted in natural colours. Made of Fiber
Glass. Magnetic. Life Size

Rs. 7200.00

HA101 HUMAN BODY - Torso with head with detachable internal structure of Head and neck,
Organs of Thorax and abdomen cavities of the viscera can be emptied, for study of blood
vessels. Dissectable in 12 parts made of Fibre Glass painted in natural colours. Made of Fiber
Glass. Life Size Non magnetic.
Rs. 5450.00