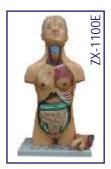

HA102 Human Body - Torso Small size Rs. 1550.00

HA103 HUMAN SKELETON - Life size made of fibre glass. All the bones shoulder & hip joints clearly depictable Rs. 2640.00

HA103S Stand for above Each Rs. 1400.00