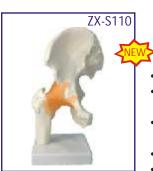

# ZX-S110

- Key card / Manual provided.

### XC-110 Hip Joint

- Price Rs. 1690.00
- Life size, on stand.
- Ball and socket joint
- Demonstrates anteversion, retroversion, abduction & internal/external rotation. Includes flexible, artificial ligaments.