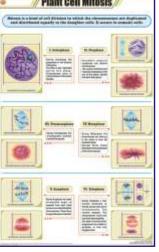

## **BOTANY**

- STB01 Plant Kingdom : Classification of plants, Cryptogamae, Phanerogame.
- STB02 Typical Plant: Non-flowering plants, Flowering plants.
- STB03 Typical Plant Cell: Structure.
- STB04 Plant Cell Organelles: Nucleus, Cell Wall, Cell membrane, Endoplasmic reticulum, Mitochondria, Golgi bodies, Plastids, Chloroplast.
- STB05 Plant Tissues: Meristematic, Permanent.
- STB06 Plant Cell Mitosis: Cell division in plant somatic cells.
- STB07 Plant Cell Meiosis: Reductional cell division in plants.
- STB08 T.S. Stem Monocot : Maize stem.
- STB09 T.S. Dicot Stem (Sunflower): T.S. stem of Helianthus annuus.
- STB10 T.S. Root Monocot : Maize root.
- STB11 T.S. of Dicot Root: Gram root.
- STB12 T.S. Leaf Monocot : Maize, Boutelova (C<sub>4</sub> grass), Poa annua (C<sub>3</sub> grass).
- STB13 T.S. Leaf Dicot : Mango, Waterlily, Nerium oleander.
- STB14 Types of Leaves : Simple, Compound, Heterophyll, Phyllotaxy, Venation
- STB15 Root Systems: Tap, Fibrous, Adventitious.
- STB16 Structure of Flower: Parts, Symmetry & floral diagram Actinomorphic, Zygomorphic, Assymetrical, Position of floral organs.
- STB17 Calyx and Corolla: Calyx modifications, Shapes of corolla.
- STB18 Inflorescences: Racemose, Cymose.
- STB19 Fruits: Parts, Classification simple, Aggregate, Composite.
- STB20 The Seed: Structure & Germination: Dicot-exalbuminous & albuminous, Monocot exalbuminous & albuminous, Condition necessary for germination, Epigeal, Hypogeal.
- STB21 Germination of Seed Bean & Pea : Hypogeal germination, Epigeal germination.
- STB22 Dispersal of Fruits & Seeds : Dispersal by air, animals, water, explosion.
- STB23 Photosynthesis: Calvin benson cycle light reaction, Dark reaction, Requirements.
- STB24 Plant Diseases: Black rot, Late blight, Bacterial wilt, Smut, Brown spot, TMV, Brown rust, Yellow mosaic, Red rot, Bacterial blight, Powdery mildew, Leaf curl.
- STB25 Reproduction in Plants: Vegetative reproduction, Spore formation, Sexual reproduction of flowering plants.
- STB26 Pollination: Autogamy, Geitonogamy, Xenogamy, Anemophily, Hydrophily, Biotic (zoophily).
- STB27 Double Fertilization: Megasporogenesis, Microsporogenesis.
- STB28 Artificial Vegetative Propagation: Tissue culture, Cutting, Layering, Grafting.
- STB29 Stem Modifications: Underground modification, Subaerial modification, Aerial modification.
- STB30 Root Modifications : Modifications of tap root, Adventitous root and roots for support.
- STB31 Hydrophytes: External features & anatomical characters.
- STB32 Mesophytes: General description, external features & anatomical characters.