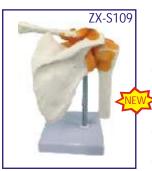

### 7X-S109 Shoulder Joint Model Flexible

- Price Rs. 1670.00
- Life size Made of PVC
- Show shoulder joint abduction, adduction, forward tilt, backward tilt and inward/outward rotation.
- It is constructed with flexible plastic ligaments.
- Mounted on a plastic base.
- Key card / Manual provided.