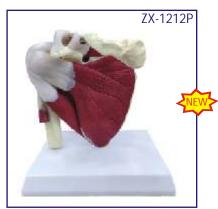

### ZX-1212P Muscular Shoulder Joint Model

• Price Rs.3690.00

- Made of PVC • Life size
- Model is a realistic replica of a right shoulder joint muscles and ligaments.
- Model Features a semi-articulating right rotator cuff with an encapsulated humerus that can be removed from the capsular ligament. This allows demonstration of the rotator cuff's role in both fixing the humerus in the glenoid cavity and depressing it during elevation.
- Model includes eight ligaments and tendons, four bones (acromion, clavicle, humerus and scapula), and five muscles (infraspinatus, teres minor, teres major, subscapularis and supraspinatus) of the shoulder.
- Mounted on a plastic base.
- Key card / Manual provided.