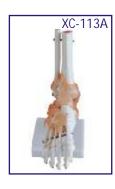

# XC-113A Life-Size Foot Joint with Ligaments

- Price Rs. 1925.00
- · Demonstrate all of foot functionality and the external anatomical structures. Including flexible, artificial ligaments.
- Made of PVC plastic.
- · Natural size.