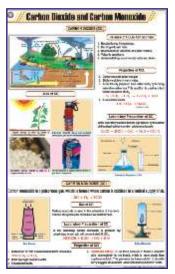

# **CHEMISTRY**

- STC01 Atom And Atomic Structure: JJ Thompson discharge tube experiment, Rutherford's gold leaf experiment, Chadwick, Goldstein, Rutherford & Bohr's contribution.
- STC02 Chemical Reactivity of an Element: Reactivity series of metals.
- STC03 Chemical Reaction & its Characteristics
- STC04 Classification of Chemical Reactions: Combination reaction, Decomposition reaction, Displacement reaction, Drouble displacement reaction, Redox reaction, Exothermic endothermic reaction, Photochemical reaction.
- STC05 Valencies of Elements
- STC06 Chemical Bonding: Covalent bonding, Ionic bonding, Metallic bonding, Hydrogen bonding.
- STC07 Combustion: Types of combustion rapid, slow, explosion, complete, incomplete, ignition temperature.
- STC08 Separation of Substances: Distillation, Fractional distillation, Loading, Filteration, Churning, Evaporation & crystallisation, Magnetic separation, Sedimentation & decantation, Centrifugation, Sieving, Winnowing, Sublimation, Separating funnel
- STC09 Atmosphere and Composition of Air: Layers of atmosphere, Composition of air.
- STC10 Occurrence and Forms of Carbon
- STC11 Carbon dioxide and Carbon Monoxide
- STC12 Carbonates and Bicarbonates: Sodium carbonate, Calcium carbonate, Sodium bicarbonate.
- STC13 Sulphur: Extraction, Structure, Types, Effects of heat, Vulcanisation.