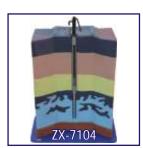

# DISASTER MANAGEMENT CHARTS

Size 70 x 100 cm. English & Hindi combined. Laminated Each Rs. 170.00

DMS01 What is a Disaster

DMS02 Disaster Management Cycle-1

DMS03 Disaster Management Cycle-2

DMS04 Earthquake DMS05 Tsunami DMS06 Flood DMS07 Cyclone
DMS08 Forest Fire
DMS09 Landslide 
DMS10 Nuclear Disaster
DMS11 Chemical Disaster
DMS12 Biological Disaster

# **FNVIRONMENTAL SCIENCE**

Size 50 x 75 cm. English. Laminated Each Rs. 96.00

ES01 Garbage Management