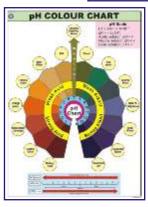

#### LABORATORY TECHNIQUES

Price Rs. 220.00

Showing various procedures and techniques generally used in a chemistry laboratory. Printed on Polyart Synthetic Paper.

Size 70 x 100 cm. Code CL02S

pH COLOUR CHART Price Rs. 220.00 Reference colours indicated by universal indicator with different acidic or basic substances to show their approximate ph values. Printed on Polyart Synthetic Paper. Size 70 x 100 cm. Code CL03S