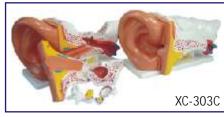

# SPECIAL MODELS ON HUMAN ANATOMY

|       | Dissectable Models (Fibre Glass)                 |                  |
|-------|--------------------------------------------------|------------------|
| HA126 | Eye Ball                                         | Each Rs. 350.00  |
| HA127 | Human Heart                                      | Each Rs. 350.00  |
| HA128 | Human Ear                                        | Each Rs. 350.00  |
| HA129 | Human Brain                                      | Each Rs. 350.00  |
| HA130 | Human Kidney                                     | Each Rs. 350.00  |
|       | Fibre Glass Models (Wooden Base) size 81 × 31 cm |                  |
| HA151 | Human Digestive System                           | Each Rs. 1550.00 |
| HA152 | Human Blood Circulatory                          | Each Rs. 1550.00 |
| HA153 | Human Nervous System                             | Each Rs. 1550.00 |
| HA154 | Human Reproductive Male                          | Each Rs. 1550.00 |
| HA155 | Human Reproductive Female                        | Each Rs. 1550.00 |
| HA156 | Human Excretory System                           | Each Rs. 1550.00 |
| HA157 | Human Respiratory System                         | Each Rs. 1550.00 |