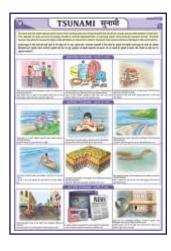

# DISASTER MANAGEMENT CHARTS

Size 70 x 100 cm. English & Hindi combined. Laminated Each Rs. 170.00

DMS01 What is a Disaster

DMS02 Disaster Management Cycle-1

DMS03 Disaster Management Cycle-2

DMS04 Earthquake DMS05 Tsunami DMS06 Flood DMS07 Cyclone
DMS08 Forest Fire
DMS09 Landslide 
DMS10 Nuclear Disaster
DMS11 Chemical Disaster
DMS12 Biological Disaster