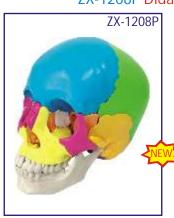

# ZX-S104 Skull Model 3 Part PVC

- Price Rs. 2410.00
- Life size Made of PVC
- Dissectable in 3 parts
- Bonnet can be removed, Mandible is movable & all skull foramina, fissures, processes are well depicted
- Teeth are separately installed, same as real one, in ceramic white color.
- Key card / Manual provided.

## XC-104 Life Size Skull

- Price Rs. 2520.00
- This economical life-size adult plastic skull features a moveable jaw, cut calvarium, suture lines and 3 removable lower teeth-incisor, cuspid and molar.
- Dissectible into 3 parts.

#### ZX-1200 Skull with Removable Lower teeth

ZX-1202PN

• Price Rs. 4720.00

- Life size Made of PVC • Dissectable into 4 parts.
- This high quality classic skull with 16 teeth for extraction is medically detailed in structure. The teeth of the lower jaw can be individually extracted and replaced, and have fully formed roots for detailed examination. The model has a bone flap on its right mandible for viewing the dental roots, spongiosa, nerve canal, and an impacted wisdom tooth. The calvaria is removable to show the internal structure of the skull. The mandible is articulated and removable. All of the joints, sutures. fissures, foramen, and styloid processes are highly accurate.
- It is a perfect tool for anatomical and dental study.
- Key card / Manual provided.

ZX-1202 Human Skull Model Dx.

- Price Rs. 3990.00
- Made of high grade synthetic polymer having long durability.
- Size: Natural size.
- · Dissectible into 3 parts with moveable jaw, cut calvarium.
- Well illustrated and informative.
- Model is accurately made from actual specimen references, photographs and encyclopedia reference under expert guidance.
- · Model is a great teaching tool for anatomy lessons.

# ZX-1202PN Skull Model Life size Painted-**Numbered PVC**

• Price Rs. 3990.00

- Life size Made of PVC Dissectable in 3 parts
- Muscle insertions and origins painted in blue and red respectively.
- Bonnet can be removed, Mandible is movable & all skull foramina, fissures, processes are well depicted.
- Teeth are separately installed, same as real one, in ceramic white color.
- 48 features marked. • Key card / Manual provided.