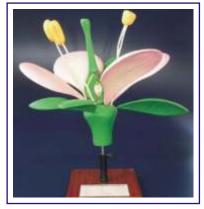

# MODELS OF FLOWERS

Made of Fiber Glass on stand.
Price Rs. 1000.00 each
BMF01 Typical Flower
BMF02 Liliaceae Flower
BMF03 Rosaceae Flower