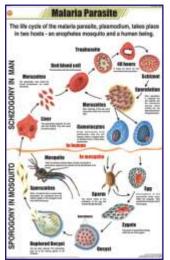

STZ10 Amoeba: Structure, Nutrition and reproduction.

Malaria Parasite: Life cycle of malaria parasite - plasmodium STZ11 vivax.

STZ12 Paramoecium: Structure, Nutrition, Locomotion and reproduction.

STZ13 Hydra: Structure, LS of body wall, Nematocyst, Reproduction & developmental stages.