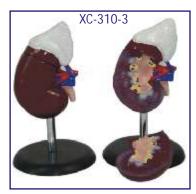

# SPECIAL MODELS ON HUMAN ANATOMY

|       | Dissectable Models (Fibre Glass)                 |                  |
|-------|--------------------------------------------------|------------------|
| HA126 | Eye Ball                                         | Each Rs. 350.00  |
| HA127 | Human Heart                                      | Each Rs. 350.00  |
| HA128 | Human Ear                                        | Each Rs. 350.00  |
| HA129 | Human Brain                                      | Each Rs. 350.00  |
| HA130 | Human Kidney                                     | Each Rs. 350.00  |
|       | Fibre Glass Models (Wooden Base) size 81 × 31 cm |                  |
| HA151 | Human Digestive System                           | Each Rs. 1550.00 |
| HA152 | Human Blood Circulatory                          | Each Rs. 1550.00 |
| HA153 | Human Nervous System                             | Each Rs. 1550.00 |
| HA154 | Human Reproductive Male                          | Each Rs. 1550.00 |
| HA155 | Human Reproductive Female                        | Each Rs. 1550.00 |
| HA156 | Human Excretory System                           | Each Rs. 1550.00 |
| HA157 | Human Respiratory System                         | Each Rs. 1550.00 |