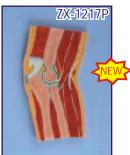

#### ZX-S111 Knee Joint Model Flexible

- Price Rs. 1840.00
- Life size Made of PVC
- Model represents a functional model of knee joint with lateral ligaments, meniscus and patellar ligament.
- It is constructed with flexible plastic ligaments.
- Mounted on a plastic base.
- Key card / Manual provided.

### XC-111 Knee Joint

- Price Rs. 1690.00
- Size: 12.5 × 12.5 × 32cm.
- Hinge joint, Synovial joint
- Life size, on stand.
- Demonstrates flexion, extension, and internal/external rotation. Includes flexible, artificial ligaments.