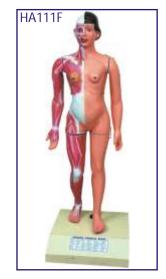

set Rs. 7500.00

HA110L Development of Fetus/Embryo set of 9 Large size

HA111F Full Size Human Female Body Fibre Glass

Showing organs & muscles Each Rs. 30000.00

HA111M Full Size Human Male Body Fibre Glass