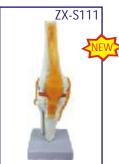

#### ZX-S111 Knee Joint Model Flexible

- Price Rs. 1840.00
- Life size Made of PVC
- Model represents a functional model of knee joint with lateral ligaments, meniscus and patellar ligament.
- It is constructed with flexible plastic ligaments.
- Mounted on a plastic base.
- Key card / Manual provided.