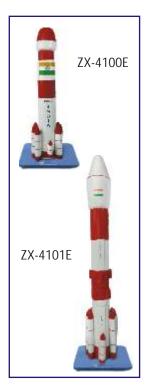

pid envelope, glycoprotein, polymerase etc.
- Mounted on wooden base.
- Size: 35x25x10 cm.
- 6 features marked.



**ZX-3103E Influenza Virus** 

- Price Rs. 2350.00
- This millions of times enlarged model of influenza virus shows lipid envelope, capsid, nucleoprotein, hemagglutinin and neuraminidase.
- Mounted on wooden base.
- Size: 35x35x16 cm.
- 5 features marked.

## TELESCOPE & BINOCULAR

#### 10 x 50MM BINOCULARS (BN1050)

• Price Rs. 3500.00



- 10x magnification
- Focussing Knob
- Neck strap
- Eye piece with rubber coating
- 50mm dia objective
- Rubber covered body
- Superior Lenses



#### TELESCOPE (TS302)

- Price Rs. 2990.00
- 20×.40×.60× Eyepiece
- 30mm Objective Lens
- · Diagonal Mirror
- 41cm (16") ABS Body
- Handy Adustable Knob
- 25cm (10") Tripod

## **ROCKET MODELS**



#### ZX-4100E ROCKET MODEL

- Price Rs. 1050.00
- Small size. Height 44 cm.

#### ZX-4101E ROCKET MODEL

- Price Rs. 1450.00
- Large size. Height 71 cm.

## SCIENCE TEACHING KITS

#### MICROSCOPE SET (MS006)

Power 100x-300x-600x set of 28 pieces as detailed (For use upto middle class)

- Per Set Rs. 2300.00
- 20 cm Microscope
- Prepared Slides-2
- Blank Slides-6
- Statical Slide Covers-6
- Blank Labels-6
- Pair of Tweezers-1
- Collecting Vials-2

- Stirring Rod-1
- Spare Bulb-1
- Condenser Lense Cap-1
- 3x.6x Magnifier-1
- Instruction Manual
- Window Box Size: 8¾"×3½"×8½"



#### **CS015 STUDENT BALANCE KIT**

• Price Rs. 1040.00

- 4 x Weights
- 4 x Arms
- 2 x Weighing pans
- 2 x Levers
- 2 x Triangle axials
- 2 x Pointers
- 2 x Scales
- 1x Central Axial
- 1x Pivoted weight
- 2 x Arms