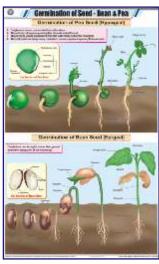

STZ14 Liver Fluke: Structure and life cycle.

STZ15 Tapeworm: Morphology, Anatomy and general characteristics.

STZ16 Roundworm (Ascaris): Structure, Systems.

STZ17 Hookworm: Structure, Life cycle.

STZ18 Life History of Mosquito: Stages of life cycle of mosquito.

# **BOTANY MODELS**

BMB02Germination of SeedBMB09T. S. Dicot RootBMB16Life Cycle : FernBMB03Fertilization & AngiospermsBMB10T. S. Monocot StemBMB17Life Cycle : FungusBMB04Plant Cell MeiosisBMB11T. S. Dicot StemBMB18Spirogyra

# ZX-2500E Monocot Seed Germination

- Price Rs. 2150.00
- Stages of germination (Hypogeal) in maize is shown.
- Mounted on wooden base.
- Size: 56 x 41 x 9 cm
- 8 parts labeled in total

# ZX-2501E Dicot Seed Germination

- Price Rs. 2150.00
- Stages of germination (Hypogeal) in pea is shown.
- Mounted on wooden base.
- Size: 56 x 41 x 9 cm.
- 8 parts labeled in total