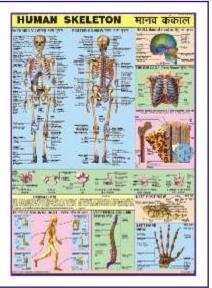

#### Laminated

| 24                                   |                   |
|--------------------------------------|-------------------|
| The Skeleton* <sup>#</sup>           | HPM01             |
| Human Muscles*#                      | HPM02             |
| Blood Circulation**                  |                   |
| Nervous System*#                     |                   |
| Digestive System*#                   | HPM05             |
| Eye**                                | HPM06             |
| Ear* <sup>#</sup>                    | HPM07             |
| Kidney, Skin & Excretory Organs**.   | HPM08             |
| The Respiratory System*#             | HPM09             |
| Human Heart *#                       |                   |
|                                      | e Rs. 150.00 each |
| Endocrine System                     |                   |
| Reproductive (Male)#                 | HPM12             |
| Reproductive (Female)*               | HPM13             |
| Human Embryology                     |                   |
| Lymphatic System                     | HPM15             |
| English-Hindi combined               |                   |
| English Only (Add E to the code)     | Each Rs. 160.00   |
| HPM16E Human Brain Eng Only          | Each Rs. 170.00   |
| HPM17E Human Teeth Eng Only          | Each Rs. 170.00   |
| Available in following languages als | SO                |
|                                      |                   |

| broad out fine frictaded, Lacit size | 70 ^ 100 |
|--------------------------------------|----------|
| The Skeleton                         | .HP01S   |
| Muscles                              |          |
| Blood Circulation                    | .HP03S   |
| Nervous System                       | .HP04S   |
| Digestive System                     | .HP05S   |
| Eye                                  | .HP06S   |
| Ear                                  | .HP07S   |
| Kidney, Skin & Excretory Organs      | .HP08S   |
| The Respiratory System               | .HP09S   |
| Human Heart                          | .HP10S   |
| Endocrine System                     |          |
| Reproductive (Male)                  | .HP12S   |
| Reproductive (Female)                | .HP13S   |
| Human Embryology                     | .HP14S   |
| Lymphatic System                     | .HP15S   |
| Human Brain                          | .HP16S   |
| Human Teeth                          | .HP17S   |
| Pregnancy & Birth                    | .HP18S   |
| Human Kidney                         | .HP19S   |
| Urinary Tract                        | .HP20S   |
| Human Skull                          | .HP21S   |
| Ear, Nose, Throat                    | .HP22S   |
| Liver, Gall bladder & Pancreas       | .HP23S   |
| Human Lungs                          | .HP24S   |
| Joints of the Body                   | .HP25S   |
| Immune System                        | .HP26S   |
| Human Skin                           | .HP27S   |
| Movable Joints (Synovial)            | .HP28S   |
| Human Spinal Cord                    | .HP29S   |
| Menstrual Cycle                      |          |
| Contraception (Birth Control)        | .HP31S   |
| Vertebral Column                     |          |