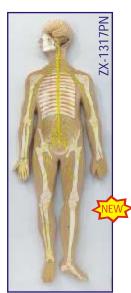

with parietal lobes, temporal with occipital lobes, halt of brain stem, half of cerebellum.
- Life-size, dissectible into 9 parts.



#### 7X-1422PN

#### Brain Model Deluxe Enlarged 4 parts

- Price Rs. 15530.00
- Size: 1.5 times enlarged Made of PVC
- Dissectable in 4 parts
- · Showing the temporal and occipital lobes, the frontal & parietal lobes, the cerebellum, the brain stem in different colors.
- Mounted on metal stand with wooden base.
- 142 features labeled & relevant descriptive names written directly on model.
- Key card / Manual provided.



#### ZX-1610E Reflex Arc

- Price Rs. 1925.00
- 30x40x3cm. Made of HSP resin
- The model shows sensory, neural & motor elements of a complete reflex arc.
- Mounted on sturdy wooden base.
- 22 features marked.
- Key card / Manual provided.



#### ZX-1317PN Nervous System Model PVC

- Price Rs. 15240.00
- Size: Half size
   Made of PVC
- · Well illustrated and informative
- Beautifully painted in bright colors
- Model is accurately made from actual specimen references, photographs and encyclopedia reference under expert quidance.
- Model is great teaching tool for anatomy lessons.
- Mounted on base.
- 33 features marked.
- Key card / Manual provided.



#### ZX-1307 **Human Nervous System**

- Price Rs. 4650.00
- Half life size Made of HSP resin
- Model is a schematic representation of the central and peripheral nervous system, including spinal nerves radiated from central nervous system to other parts of body.
- Mounted on wooden base board.
- 39 features marked.
- Key card / Manual provided.



ZX-1602 Neuron

- Price Rs. 3