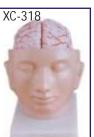

# SPECIAL MODELS ON HUMAN ANATOMY

|       | Dissectable Models (Fibre Glass)                 |                  |
|-------|--------------------------------------------------|------------------|
| HA126 | Eye Ball                                         | Each Rs. 350.00  |
| HA127 | Human Heart                                      | Each Rs. 350.00  |
| HA128 | Human Ear                                        | Each Rs. 350.00  |
| HA129 | Human Brain                                      | Each Rs. 350.00  |
| HA130 | Human Kidney                                     | Each Rs. 350.00  |
|       | Fibre Glass Models (Wooden Base) size 81 × 31 cm |                  |
| HA151 | Human Digestive System                           | Each Rs. 1550.00 |
| HA152 | Human Blood Circulatory                          | Each Rs. 1550.00 |
| HA153 | Human Nervous System                             | Each Rs. 1550.00 |
| HA154 | Human Reproductive Male                          | Each Rs. 1550.00 |
| HA155 | Human Reproductive Female                        | Each Rs. 1550.00 |
| HA156 | Human Excretory System                           | Each Rs. 1550.00 |
| HA157 | Human Respiratory System                         | Each Rs. 1550.00 |