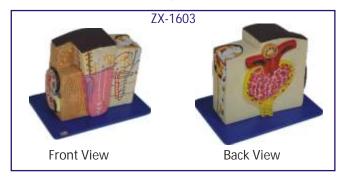

# SPECIAL MODELS ON HUMAN ANATOMY

|       | Dissectable Models (Fibre Glass)                 |                  |
|-------|--------------------------------------------------|------------------|
| HA126 | Eye Ball                                         | Each Rs. 350.00  |
| HA127 | Human Heart                                      | Each Rs. 350.00  |
| HA128 | Human Ear                                        | Each Rs. 350.00  |
| HA129 | Human Brain                                      | Each Rs. 350.00  |
| HA130 | Human Kidney                                     | Each Rs. 350.00  |
|       | Fibre Glass Models (Wooden Base) size 81 × 31 cm |                  |
| HA151 | Human Digestive System                           | Each Rs. 1550.00 |
| HA152 | Human Blood Circulatory                          | Each Rs. 1550.00 |
| HA153 | Human Nervous System                             | Each Rs. 1550.00 |
| HA154 | Human Reproductive Male                          | Each Rs. 1550.00 |
| HA155 | Human Reproductive Female                        | Each Rs. 1550.00 |
| HA156 | Human Excretory System                           | Each Rs. 1550.00 |
| HA157 | Human Respiratory System                         | Each Rs. 1550.00 |