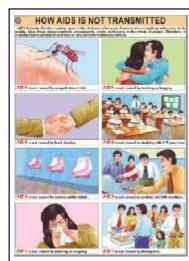

# CHARTS ON AIDS

Printed on Polyart Synthetic Paper. Size 70 x 100 cm. Price Rs. 220.00 Each

- ASO1S HIV : showing structure and mechanism of infection of Human Immunodeficiency Virus
- ASO2S Transmission of HIV: explaining different ways which can spread the HIV infection and cause AIDS.
- ASO3S Prevention: showing various measures which, when adopted, prevent transmission of HIV infection.
- ASO4S How AIDS is not transmitted: showing various routine tasks which are not involved in transmission of HIV.
- ASO5S Progress of Infection : showing how HIV infection typically progresses through various stages.
- ASO6S Opportunistic Diseases: depicting complications which an AIDS patient develops that otherwise wouldn't normally occur in a person with a healthy immune system.
- ASO7S Sexually Transmitted Diseases: showing various sexually transmitted diseases which increase the chances of acquiring HIV infection by an individual when exposed to the virus.
- HP26S Human Immune System: showing different organs involved in a healthy immune mechanism. As AIDS progressively weakens the immune system, chart gives an outline of functions of Immune System to better understand what AIDS can do.