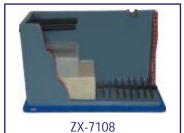

play
- Supplied with well illustrated informative literature
- Well labeled parts
- Beautifully painted in bright colors
- Model is a great teaching tool for nursing students

#### **COMMUNITY HYGIENE**

| ZX-7101 - Sanitary WellPrice Rs. 5500.00         | Z |
|--------------------------------------------------|---|
| ZX-7102 - Insanitary WellPrice Rs. 5500.00       | Z |
| ZX-7103 - Deep and Shallow WellPrice Rs. 5500.00 | Z |
| ZX-7104 - Deep Tube WellPrice Rs. 6500.00        | Z |

| ZX-7105 - Step Well         | Price | Rs. | 6000.0 | 0 |
|-----------------------------|-------|-----|--------|---|
| ZX-7106 - Berkefeld Filter  |       |     |        |   |
| ZX-7107 - Slow Sand Filter  | Price | Rs. | 7000.0 | 0 |
| ZX-7108 - Rapid Sand Filter | Price | Rs. | 6000.0 | 0 |

















## **ENVIRONMENTAL SANITATION**

| ZX-7201 - House Drainage System          | Price Rs. | 7000.00 |
|------------------------------------------|-----------|---------|
| ZX-7202 - Chamber Type Incinerator       | Price Rs. | 7000.00 |
| ZX-7203 - Activated Sludge Process       | Price Rs. | 7000.00 |
| ZX-7204 - Bore Hole Latrine              | Price Rs. | 5500.00 |
| ZX-7205 - Dug Well Latrine (Pit Latrine) | Price Rs. | 5500.00 |

| ZX-7206 - Trench Latrine      | Price Rs. 6000.00 |
|-------------------------------|-------------------|
| ZX-7207 - Septic Tank Latrine | Price Rs. 6500.00 |
| ZX-7208 - Biogas Plant        | Price Rs. 7000.00 |
| ZX-7209 - Smokeless Chulha    |                   |



















# SCIENCE WORKING MODEL

#### **PHYSICS**



PH 1014 S Working of Switch