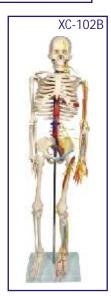

### XC-102B Human Skeleton

- Price Rs. 6590.00
- Size 85cm Medium.
- Made of PVC plastic.
- Shows nerves and blood vessels.
- Depicts the position, course & distribution of main arteries & peripheral nerves
- Can be employed as a visual aid in the instruction of anatomy to students of medicine.