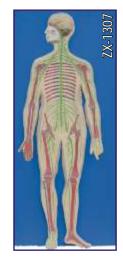

etal stand with wooden base.
- 142 features labeled & relevant descriptive names written directly on model.
- Key card / Manual provided.



#### ZX-1610E Reflex Arc

- Price Rs. 1925.00
- 30x40x3cm. Made of HSP resin
- The model shows sensory, neural & motor elements of a complete reflex arc.
- Mounted on sturdy wooden base.
- 22 features marked.
- Key card / Manual provided.



#### ZX-1317PN Nervous System Model PVC

- Price Rs. 15240.00
- Size: Half size
   Made of PVC
- · Well illustrated and informative
- Beautifully painted in bright colors
- Model is accurately made from actual specimen references, photographs and encyclopedia reference under expert quidance.
- Model is great teaching tool for anatomy lessons.
- Mounted on base.
- 33 features marked.
- Key card / Manual provided.



#### ZX-1307 **Human Nervous System**

- Price Rs. 4650.00
- Half life size Made of HSP resin
- Model is a schematic representation of the central and peripheral nervous system, including spinal nerves radiated from central nervous system to other parts of body.
- Mounted on wooden base board.
- 39 features marked.
- Key card / Manual provided.



ZX-1602 Neuron

- Price Rs. 3300.00
- 30x20x12 cm • Made of HSP resin. Motor neuron model in three-dimension.
- Model shows branching dendrites, myelin-wrapped axon and node of Ranvier.
- Removable axon section shows cytological ultra structure, layers of myelin sheath, neurolemma and schwann cell.
- 19 features marked.
- Key card / Manual provided.

## **CPR MANIKINS**



# MB001B+ (AD) CPR Training Manikin Advance (Torso)

• Price Rs. 18000.0