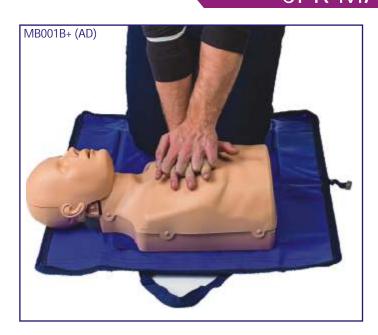

.
- Mounted on base.
- 33 features marked.
- Key card / Manual provided.



#### ZX-1307 **Human Nervous System**

- Price Rs. 4650.00
- Half life size Made of HSP resin
- Model is a schematic representation of the central and peripheral nervous system, including spinal nerves radiated from central nervous system to other parts of body.
- Mounted on wooden base board.
- 39 features marked.
- Key card / Manual provided.



ZX-1602 Neuron

- Price Rs. 3300.00
- 30x20x12 cm • Made of HSP resin. Motor neuron model in three-dimension.
- Model shows branching dendrites, myelin-wrapped axon and node of Ranvier.
- Removable axon section shows cytological ultra structure, layers of myelin sheath, neurolemma and schwann cell.
- 19 features marked.
- Key card / Manual provided.

## **CPR MANIKINS**



# MB001B+ (AD) CPR Training Manikin Advance (Torso)

• Price Rs. 18000.00

- · Features and Function:
- Two in one simulator Adult/Child
- Exclusive three position selector dial
- Breathing function : Real-like system
- Jaw thrust maneuver
- AED compatible (AED not included)
- Ultra hygienic
- Unique one-way valve
- Realistic opening of airway
- Clicking sound to check correct compression depth
- Accessories include Travel Bag.

#### MB001 (AD) CPR Training Manikin Advance (Torso)

• Price Rs. 16500.00

• MB001 (AD) same above but without accessories.

## **GYNAE & OBSTETRIC MODLES**



# ZX-S414H Fetal Development Model set of 8 Half size

Price Rs. 20990.00

• Size: Half size • Made of PVC

- Each model mounted on separate base.
- Shows the development from ovum to the fetus in 7th mon