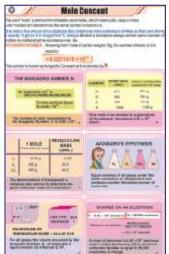

# CHEMISTRY

- STC14 Mole Concept: Avagadro number, Avogadro's hypothesis.
- STC15 Composition of Water by Weight: Berzelius, Dulong & Dumas method, Morley's method, Proust's law.
- STC16 Different Kinds of Cells: Galvanic cell, Dry cell, Car battery, Rechargeable cell, Sodium sulphur battery, Solar cell, Fuel cell, Mercury zinc button cell.
- STC17 Electroplating & Corrosion
- STC18 Cement and Concrete
- STC19 Manufacture of Glass
- STC20 Alkanes : General formula, Nomenclature, Applications, Methane molecule.
- STC21 Alkenes: General formula, Functional group, Structure and IUPAC names, Preparation, Applications.
- STC22 Alkynes: General formula, Functional group, Nomenclature, Structure & IUPAC names, Preparation, Applications.
- STC23 Alcohols: General formula, Functional group, Nomenclature, IUPAC names & structure, Preparation, Uses of ethanol.
- STC24 Esters: General formula, Nomenclature, Common esters, Preparation, Application.
- STC25 Organic Acids : Functional group, Common organic acids, Applications.
- STC26 Soaps and Detergents: Structure, Cleansing action, Problem with hard water.
- STC27 Plastics: Thermoplastics PVC & polythene, Thermosetting bakelite & melamine.
- STC28 Synthetic Fibres: Rayon, Polyester, Nylon, Acrylic.
- STC29 Blast Furnace : Blast furnace, Manufacture of steel-basic oxygen process & electric arc process.
- STC30 Aluminium Metallurgy : Bayer's process, Hall-Heroult process, Uses.
- STC31 Copper Metallurgy : Important ores, Extraction process, Electrolysis, Uses.
- STC32 Extraction of Zinc: Roasting, Pyrometallurgical Process.
- STC33 Prep. of Sodium Hydroxide & Sodium Carbonate : Castner kellner cell, Solvay process.
- STC34 Prep. of Nitrogen and Nitric acid: Laboratory prep. of nitrogen & nitric acid, Cryogenic distillation, Ostwald's process.
- STC35 Prep. of Chlorine and Hydrochloric acid
- STC36 Prep. of Sulphur Dioxide & Sulphuric acid: Contact process.
- STC37 Prep. of Ammonia and Haber Process
- STC38 Prep. of Oxygen and Liquefaction of Air
- STC39 Prep. of H<sub>2</sub> & CO<sub>2</sub>: Lab preparation of hydrogen and carbon dioxide, Steam re-forming of natural gas.
- STC40 Manufacture of Bleaching Powder: Hasenclever plant, Bachmann's plant.
- STC41 Manufacture of Phosphorus : Manufacture of while phosphorus and red phosphorus.
- STC42 Crystal Lattices
- STC43 Close Packed Structures
- STC44 Sodium Chloride Crystal