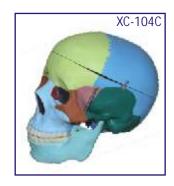

## XC-104 Life Size Skull

- Price Rs. 2520.00
- This economical life-size adult plastic skull features a moveable jaw, cut calvarium, suture lines and 3 removable lower teeth-incisor, cuspid and molar.
- Dissectible into 3 parts.