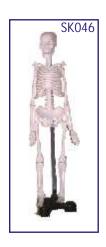

#### SK046 Mini Skeleton

- Price Rs. 1860.00
- Real life Model
- Detachable joints & Durable Parts
- ABS Stand
- Size: 46 cm(18")