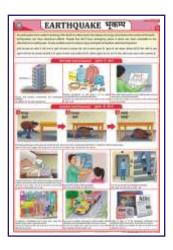

# DISASTER MANAGEMENT CHARTS

Size 70 x 100 cm. English & Hindi combined. Laminated Each Rs. 170.00

DMS01 What is a Disaster

DMS02 Disaster Management Cycle-1

DMS03 Disaster Management Cycle-2

DMS04 Earthquake DMS05 Tsunami DMS06 Flood DMS07 Cyclone
DMS08 Forest Fire
DMS09 Landslide 
DMS10 Nuclear Disaster
DMS11 Chemical Disaster
DMS12 Biological Disaster