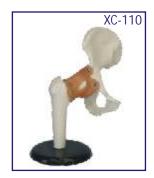

### XC-110 Hip Joint

- Price Rs. 1690.00
- Life size, on stand.
- Ball and socket joint
- Demonstrates anteversion, retroversion, abduction & internal/external rotation. Includes flexible, artificial ligaments.