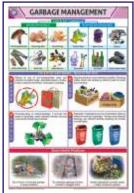

# **FNVIRONMENTAL SCIENCE**

Size 50 x 75 cm. English. Laminated Each Rs. 96.00

ES01 Garbage Management