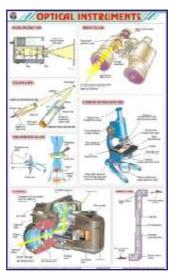

### **PHYSICS**

- STP01 Motion: Linear motion rectilinear, curvilinear; Rotational motion, Oscillatory motion, Periodic motion.
- STP02 Changes Around Us
- STP03 Metric Weights and Measures : SI units and their multiples and submultiples.
- STP04 Measurements: Standard systems of measurements.
- STP05 Sound: What is sound?, Decibel scale of different sounds, Characteristics of sound, Sonic boom, Ultrasound & echo.
- STP06 Wave Motion: Transverse wave, Longitudinal wave.
- STP07 Simple Machine: Lever, Pulley, Wedge, Inclined plane, Screw, Wheel & Axle.
- **STP08** The Lever: Lever of first class, second class, third class.
- STP09 Principle of Archimedes
- STP10 Pascal's Law
- STP11 Reflection of Light: Laws of reflection, Image formation by plane & spherical mirrors.
- STP12 Refraction Through a Glass Slab: Lateral displacement, Refractive index, Refraction through different mediums, Total internal reflection.
- STP13 Refraction Through Prisms: Dispersion, Refraction through equilateral prism, Re-combination of spectrum colours, Rainbow.
- STP14 Refraction of Light Through lenses: Image formation by concave and convex lenses.
- STP15 Optical Instruments: Slide projector, Binoculars, Telescope, Compound microscope, Magnifying glass camera, Periscope.
- STP16 Microscope : Compound microscope, Electron microscope, Ray diagram.
- STP17 Telescope: Refracting telescope, Ray diagram of refracting & reflecting (cassegrain) telescope.
- STP18 Eye and its Defects: TS of eyeball, Presbyopia, Cataract, Myopia, Hypermetropia, Astigmatism.
- STP19 Electric Current-Sources-Effects
- STP20 Static Electricity: Electroscope, Vande-Graff generator, Electrostatic induction, Lightning spark, Photocopier.
- STP21 Current Electricity: Electric current, Conventional current, Wiring of a plug, Transmission of electricity, Electric circuit inside a torch and a house.
- STP22 Ohm's Law & Electrical Resistance : Ohm's law, Factors affecting resistance, Resistance of series and parallel combination.