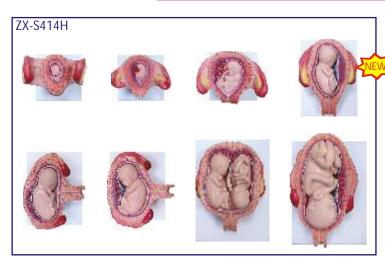

node of Ranvier.
- Removable axon section shows cytological ultra structure, layers of myelin sheath, neurolemma and schwann cell.
- 19 features marked.
- Key card / Manual provided.

## **CPR MANIKINS**



# MB001B+ (AD) CPR Training Manikin Advance (Torso)

• Price Rs. 18000.00

- · Features and Function:
- Two in one simulator Adult/Child
- Exclusive three position selector dial
- Breathing function : Real-like system
- Jaw thrust maneuver
- AED compatible (AED not included)
- Ultra hygienic
- Unique one-way valve
- Realistic opening of airway
- Clicking sound to check correct compression depth
- Accessories include Travel Bag.

#### MB001 (AD) CPR Training Manikin Advance (Torso)

• Price Rs. 16500.00

• MB001 (AD) same above but without accessories.

## **GYNAE & OBSTETRIC MODLES**



# ZX-S414H Fetal Development Model set of 8 Half size

Price Rs. 20990.00

• Size: Half size • Made of PVC

- Each model mounted on separate base.
- Shows the development from ovum to the fetus in 7th month.

A: 1st Month Embryo E-I: 5th Month Foetus (Transverse Lie)
B: 2nd Month Embryo E-II: 5th Month Foetus (Transverse Lie)

B: 2nd Month Embryo E-II: 5th Month Foetus (Transverse Lie)
C: 3rd Month Embryo E-III: 5th Month Twin Foetuses (Normal

D: 4th Month Foetus Position)

(Breech Position) F: 7th Month Foetus

• Key card / Manual provided.



#### GD/A42004 Embryo Model

- Price Rs. 4125.00
- Mounted on stand.
- Made of Advanced PVC.
- 4 weeks old embryo.
- Shows 12 positions.



#### GD/A42010/1 Human Placenta

- Price Rs. 4125.00
- Mounted on stand.
- Made of Advanced PVC.
- Shows t