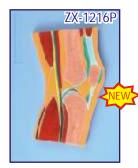

### ZX-1212P Muscular Shoulder Joint Model

• Price Rs.3690.00

- Made of PVC • Life size
- Model is a realistic replica of a right shoulder joint muscles and ligaments.
- Model Features a semi-articulating right rotator cuff with an encapsulated humerus that can be removed from the capsular ligament. This allows demonstration of the rotator cuff's role in both fixing the humerus in the glenoid cavity and depressing it during elevation.
- Model includes eight ligaments and tendons, four bones (acromion, clavicle, humerus and scapula), and five muscles (infraspinatus, teres minor, teres major, subscapularis and supraspinatus) of the shoulder.
- Mounted on a plastic base.
- Key card / Manual provided.