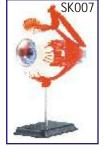

# SPECIAL MODELS ON HUMAN ANATOMY

|       | Dissectable Models (Fibre Glass)                 |                  |
|-------|--------------------------------------------------|------------------|
| HA126 | Eye Ball                                         | Each Rs. 350.00  |
| HA127 | Human Heart                                      | Each Rs. 350.00  |
| HA128 | Human Ear                                        | Each Rs. 350.00  |
| HA129 | Human Brain                                      | Each Rs. 350.00  |
| HA130 | Human Kidney                                     | Each Rs. 350.00  |
|       | Fibre Glass Models (Wooden Base) size 81 × 31 cm |                  |
| HA151 | Human Digestive System                           | Each Rs. 1550.00 |
| HA152 | Human Blood Circulatory                          | Each Rs. 1550.00 |
| HA153 | Human Nervous System                             | Each Rs. 1550.00 |
| HA154 | Human Reproductive Male                          | Each Rs. 1550.00 |
| HA155 | Human Reproductive Female                        | Each Rs. 1550.00 |
| HA156 | Human Excretory System                           | Each Rs. 1550.00 |
| HA157 | Human Respiratory System                         | Each Rs. 1550.00 |