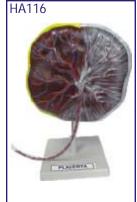

Showing organs & muscles HA112 RNA 60 x 45 cm

HA113 DNA 60 x 45 cm
HA116 Human Placenta Model made of Fiber Glass

Each Rs. 30000.00 Each Rs. 1300.00 Each Rs. 1300.00 Each Rs. 1300.00