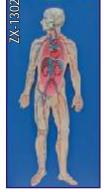

# SPECIAL MODELS ON HUMAN ANATOMY

HA101A HUMAN BODY TORSO - Torso with head with detachable internal structure of Head and neck,
Organs of Thorax and abdomen cavities of the viscera can be emptied, for study of blood
vessels. Dissectable in 12 parts made of Fibre Glass painted in natural colours. Made of Fiber
Glass. Magnetic. Life Size

Rs. 7200.00

HA101 HUMAN BODY - Torso with head with detachable internal structure of Head and neck,
Organs of Thorax and abdomen cavities of the viscera can be emptied, for study of blood
vessels. Dissectable in 12 parts made of Fibre Glass painted in natural colours. Made of Fiber
Glass. Life Size Non magnetic.
Rs. 5450.00