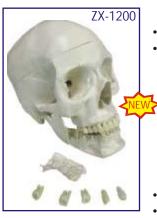

#### ZX-1200 Skull with Removable Lower teeth

ZX-1202PN

• Price Rs. 4720.00

- Life size Made of PVC • Dissectable into 4 parts.
- This high quality classic skull with 16 teeth for extraction is medically detailed in structure. The teeth of the lower jaw can be individually extracted and replaced, and have fully formed roots for detailed examination. The model has a bone flap on its right mandible for viewing the dental roots, spongiosa, nerve canal, and an impacted wisdom tooth. The calvaria is removable to show the internal structure of the skull. The mandible is articulated and removable. All of the joints, sutures. fissures, foramen, and styloid processes are highly accurate.
- It is a perfect tool for anatomical and dental study.
- Key card / Manual provided.