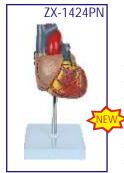

ol and plaque.
- Four stages depict normal artery, fatty streak, fibrous plaque & blockage in order.
- All stages rotate on a hinge pin.
- 8 features marked.
- Key card / Manual provided.



### Mounted on board.

• 60 x 25 x 6 cm.

- 12 features marked.
- Key card / Manual provided.



#### ZX-1424PN

#### Heart Model Deluxe Life Size 2 Parts

- Price Rs. 2620.00
- Life size Made of PVC Dissectable in 2 parts
- Model parts held together with hidden magnets.
- The front wall of the heart can be removed and replaced easily, allowing for easy study of the internal structures of the heart.
- Mounted on base • 34 features marked.
- Key card / Manual provided.



PD002 **Heart Model** 

- Price Rs. 2400.00
- Full size
- Durable ABS base
- Detachable cover piece.
- Highly realistic decoration.





#### ZX-1405E Human Heart (7 Parts)

- Price Rs. 1750.00
- 20 x 20 x 22 cm.
- Made of HSP resin
- Model is sectioned to expose ventricles, artria,
- · Model also depicts blood vessels of heart and heart musculature in detail.
- 33 features marked.
- Key card / Manual provided.



#### MK019 Pumping Heart

- Price Rs. 1790.00
- A 3-D working plastic heart model with clear chambers. Squeeze bulb pumps simulated blood through clear heart chambers just like real one.
- Complete heart model with display stand.
- Complete instruction manual, easy to assemble.
- Acrylic Paints & Brush are included.



XC-307 Jumbo Heart Model

- Price Rs. 3620.00
- Size: 25 × 23 × 23 cm.
- Made of PVC plastic.
- Clear conception of routes of the systemic and pulmonary circulation.
- Dissectible into 3 parts.