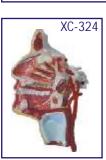

f alveolar sac and alveolar duct
- The capillary rete in the alveolar sapta.



XC-309





- Price Rs. 11860.00
- Life size Made of PVC
- Dissectable in 7 parts
- Showing the larynx (dissected along the sagittal plane), the lungs (dissected along the frontal plane) & a 2 parts heart.
- Mounted on base.
- 51 features marked.
- Key card / Manual provided.

## XC-324 Model of the Head

- Price Rs. 5490.00
- The relief model of human head shows all relevant structures is great details.
- The high quality model is delivered on a base board for easy display
- Natural size.
- Showing interior parts of the oral cavity and pharynx with network of vessels.



XC-320

#### Larynx, Heart and Lungs Model

- Price Rs. 7990.00
- Life size, 36 × 23 × 12 cm
- Dissectable in 7 parts
- Made of PVC plastic







#### XC-330 Model of the Transparent Lung Segment

• Price Rs. 6990.00

- Presents 10 segments in the right lung and 8 in the left. The distributions of the bronchial tree can be observed through the transparent lungs.
- Right lung: right upper lobe (3 segments), right middle lobe (2 segments), right inferior lobe (5 segments)
- Left lung: left upper lobe (4 segments), left inferior lobe (4 segments).
- Distribution of the bronchial tree: right bronchus, left bronchus.
- Hilus of lung. The lung made of transparent plastic. The trachea & bronchial tree is made of PVC.

## EYE



#### ZX-1410 Eye Model on Stand

• Price Rs. 1650.00

- 15x15x32 cm. Model is highly magnified (6 times enlarged).
- Model is in 7 parts.
- Ideal for basic anatomical study of eye. shows sclera, cornea, eye mu