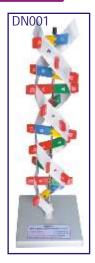

Showing organs & muscles HA112 RNA 60 x 45 cm

HA113 DNA 60 x 45 cm
HA116 Human Placenta Model made of Fiber Glass

Each Rs. 30000.00 Each Rs. 1300.00 Each Rs. 1300.00 Each Rs. 1300.00