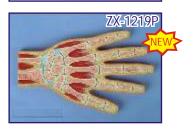

# 7X-S114A Hand Joint Model Flexible

- Price Rs. 1840.00
- Life size Made of PVC
- All joints are movable according to real human flexibility, with radius and ulna.
- It is constructed with flexible plastic ligaments
- Mounted on a plastic base.
- Key card / Manual provided.

# XC-114A Life-Size Hand Joint with Ligaments

- Price Rs. 1925.00
- Demonstrate all of hand functionality and the external anatomical structures.
- Including flexible, artificial ligaments. Made of PVC plastic. Natural size.