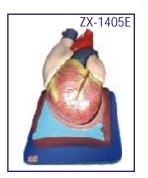

#### Laminated

| 24                                   |                   |
|--------------------------------------|-------------------|
| The Skeleton* <sup>#</sup>           | HPM01             |
| Human Muscles*#                      | HPM02             |
| Blood Circulation**                  |                   |
| Nervous System*#                     |                   |
| Digestive System*#                   | HPM05             |
| Eye**                                | HPM06             |
| Ear* <sup>#</sup>                    | HPM07             |
| Kidney, Skin & Excretory Organs**.   | HPM08             |
| The Respiratory System*#             | HPM09             |
| Human Heart *#                       |                   |
|                                      | e Rs. 150.00 each |
| Endocrine System                     |                   |
| Reproductive (Male)#                 | HPM12             |
| Reproductive (Female)*               | HPM13             |
| Human Embryology                     |                   |
| Lymphatic System                     | HPM15             |
| English-Hindi combined               |                   |
| English Only (Add E to the code)     | Each Rs. 160.00   |
| HPM16E Human Brain Eng Only          | Each Rs. 170.00   |
| HPM17E Human Teeth Eng Only          | Each Rs. 170.00   |
| Available in following languages als | SO                |
|                                      |                   |

| broad out fine frictaded, Lacit size | 70 ^ 100 |
|--------------------------------------|----------|
| The Skeleton                         | .HP01S   |
| Muscles                              |          |
| Blood Circulation                    | .HP03S   |
| Nervous System                       | .HP04S   |
| Digestive System                     | .HP05S   |
| Eye                                  | .HP06S   |
| Ear                                  | .HP07S   |
| Kidney, Skin & Excretory Organs      | .HP08S   |
| The Respiratory System               | .HP09S   |
| Human Heart                          | .HP10S   |
| Endocrine System                     |          |
| Reproductive (Male)                  | .HP12S   |
| Reproductive (Female)                | .HP13S   |
| Human Embryology                     | .HP14S   |
| Lymphatic System                     | .HP15S   |
| Human Brain                          | .HP16S   |
| Human Teeth                          | .HP17S   |
| Pregnancy & Birth                    | .HP18S   |
| Human Kidney                         | .HP19S   |
| Urinary Tract                        | .HP20S   |
| Human Skull                          | .HP21S   |
| Ear, Nose, Throat                    | .HP22S   |
| Liver, Gall bladder & Pancreas       | .HP23S   |
| Human Lungs                          | .HP24S   |
| Joints of the Body                   | .HP25S   |
| Immune System                        | .HP26S   |
| Human Skin                           | .HP27S   |
| Movable Joints (Synovial)            | .HP28S   |
| Human Spinal Cord                    | .HP29S   |
| Menstrual Cycle                      |          |
| Contraception (Birth Control)        | .HP31S   |
| Vertebral Column                     |          |