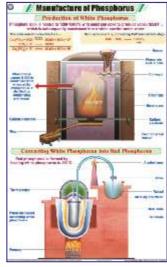

# CHEMISTRY

- STC14 Mole Concept: Avagadro number, Avogadro's hypothesis.
- STC15 Composition of Water by Weight: Berzelius, Dulong & Dumas method, Morley's method, Proust's law.
- STC16 Different Kinds of Cells: Galvanic cell, Dry cell, Car battery, Rechargeable cell, Sodium sulphur battery, Solar cell, Fuel cell, Mercury zinc button cell.
- STC17 Electroplating & Corrosion
- STC18 Cement and Concrete
- STC19 Manufacture of Glass
- STC20 Alkanes : General formula, Nomenclature, Applications, Methane molecule.
- STC21 Alkenes: General formula, Functional group, Structure and IUPAC names, Preparation, Applications.
- STC22 Alkynes: General formula, Functional group, Nomenclature, Structure & IUPAC names, Preparation, Applications.
- STC23 Alcohols: General formula, Functional group, Nomenclature, IUPAC names & structure, Preparation, Uses of ethanol.
- STC24 Esters: General formula, Nomenclature, Common esters, Preparation, Application.
- STC25 Organic Acids : Functional group, Common organic acids, Applications.
- STC26 Soaps and Detergents: Structure, Cleansing action, Problem with hard water.
- STC27 Plastics: Thermoplastics PVC & polythene, Thermosetting bakelite & melamine.
- STC28 Synthetic Fibres: Rayon, Polyester, Nylon, Acrylic.
- STC29 Blast Furnace : Blast furnace, Manufacture of steel-basic oxygen process & electric arc process.
- STC30 Aluminium Metallurgy : Bayer's process, Hall-Heroult process, Uses.
- STC31 Copper Metallurgy : Important ores, Extraction process, Electrolysis, Uses.
- STC32 Extraction of Zinc: Roasting, Pyrometallurgical Process.
- STC33 Prep. of Sodium Hydroxide & Sodium Carbonate : Castner kellner cell, Solvay process.
- STC34 Prep. of Nitrogen and Nitric acid: Laboratory prep. of nitrogen & nitric acid, Cryogenic distillation, Ostwald's process.
- STC35 Prep. of Chlorine and Hydrochloric acid
- STC36 Prep. of Sulphur Dioxide & Sulphuric acid: Contact process.
- STC37 Prep. of Ammonia and Haber Process
- STC38 Prep. of Oxygen and Liquefaction of Air
- STC39 Prep. of H<sub>2</sub> & CO<sub>2</sub>: Lab preparation of hydrogen and carbon dioxide, Steam re-forming of natural gas.
- STC40 Manufacture of Bleaching Powder: Hasenclever plant, Bachmann's plant.
- STC41 Manufacture of Phosphorus : Manufacture of while phosphorus and red phosphorus.
- STC42 Crystal Lattices
- STC43 Close Packed Structures
- STC44 Sodium Chloride Crystal