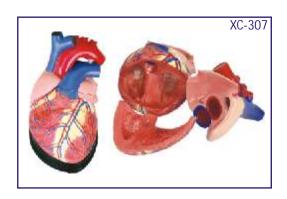

#### Laminated

| 24                                   |                   |
|--------------------------------------|-------------------|
| The Skeleton* <sup>#</sup>           | HPM01             |
| Human Muscles*#                      | HPM02             |
| Blood Circulation**                  |                   |
| Nervous System*#                     |                   |
| Digestive System*#                   | HPM05             |
| Eye**                                | HPM06             |
| Ear* <sup>#</sup>                    | HPM07             |
| Kidney, Skin & Excretory Organs**.   | HPM08             |
| The Respiratory System*#             | HPM09             |
| Human Heart *#                       |                   |
|                                      | e Rs. 150.00 each |
| Endocrine System                     |                   |
| Reproductive (Male)#                 | HPM12             |
| Reproductive (Female)*               | HPM13             |
| Human Embryology                     |                   |
| Lymphatic System                     | HPM15             |
| English-Hindi combined               |                   |
| English Only (Add E to the code)     | Each Rs. 160.00   |
| HPM16E Human Brain Eng Only          | Each Rs. 170.00   |
| HPM17E Human Teeth Eng Only          | Each Rs. 170.00   |
| Available in following languages als | SO                |
|                                      |                   |

| broad out fine frictaded, Lacit size | 70 ^ 100 |
|--------------------------------------|----------|
| The Skeleton                         | .HP01S   |
| Muscles                              |          |
| Blood Circulation                    | .HP03S   |
| Nervous System                       | .HP04S   |
| Digestive System                     | .HP05S   |
| Eye                                  | .HP06S   |
| Ear                                  | .HP07S   |
| Kidney, Skin & Excretory Organs      | .HP08S   |
| The Respiratory System               | .HP09S   |
| Human Heart                          | .HP10S   |
| Endocrine System                     |          |
| Reproductive (Male)                  | .HP12S   |
| Reproductive (Female)                | .HP13S   |
| Human Embryology                     | .HP14S   |
| Lymphatic System                     | .HP15S   |
| Human Brain                          | .HP16S   |
| Human Teeth                          | .HP17S   |
| Pregnancy & Birth                    | .HP18S   |
| Human Kidney                         | .HP19S   |
| Urinary Tract                        | .HP20S   |
| Human Skull                          | .HP21S   |
| Ear, Nose, Throat                    | .HP22S   |
| Liver, Gall bladder & Pancreas       | .HP23S   |
| Human Lungs                          | .HP24S   |
| Joints of the Body                   | .HP25S   |
| Immune System                        | .HP26S   |
| Human Skin                           | .HP27S   |
| Movable Joints (Synovial)            | .HP28S   |
| Human Spinal Cord                    | .HP29S   |
| Menstrual Cycle                      |          |
| Contraception (Birth Control)        | .HP31S   |
| Vertebral Column                     |          |