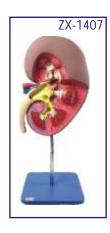

# SPECIAL MODELS ON HUMAN ANATOMY

|       | Dissectable Models (Fibre Glass)                 |                  |
|-------|--------------------------------------------------|------------------|
| HA126 | Eye Ball                                         | Each Rs. 350.00  |
| HA127 | Human Heart                                      | Each Rs. 350.00  |
| HA128 | Human Ear                                        | Each Rs. 350.00  |
| HA129 | Human Brain                                      | Each Rs. 350.00  |
| HA130 | Human Kidney                                     | Each Rs. 350.00  |
|       | Fibre Glass Models (Wooden Base) size 81 × 31 cm |                  |
| HA151 | Human Digestive System                           | Each Rs. 1550.00 |
| HA152 | Human Blood Circulatory                          | Each Rs. 1550.00 |
| HA153 | Human Nervous System                             | Each Rs. 1550.00 |
| HA154 | Human Reproductive Male                          | Each Rs. 1550.00 |
| HA155 | Human Reproductive Female                        | Each Rs. 1550.00 |
| HA156 | Human Excretory System                           | Each Rs. 1550.00 |
| HA157 | Human Respiratory System                         | Each Rs. 1550.00 |