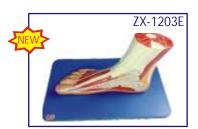

# ZX-1203E Foot Model

- Price Rs. 2000.00
- Made of HSP resin •Life size
- Model shows significant structures of the foot such as muscles, bones and ligaments
- 31 features marked.
- Key card / Manual provided.