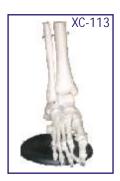

### ZX-S113A Foot Joint Model Flexible

- Price Rs. 1990.00
- Made of PVC Life size
- Accurate representation of the foot ioint and its ligaments
- It is constructed with flexible plastic ligaments
- Mounted on a plastic base.
- Key card / Manual provided.

# XC-113A Life-Size Foot Joint with Ligaments

- Price Rs. 1925.00
- · Demonstrate all of foot functionality and the external anatomical structures. Including flexible, artificial ligaments.
- Made of PVC plastic.
- · Natural size.

### XC-113 Foot Joint

- Price Rs. 1690.00
- Made of PVC.
- Hinge joint.
- Gliding joint.
- Natural Size.