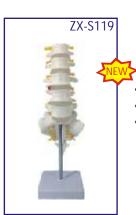

# ZX-S119 Lumbar Vertebrae with Sacrum Bone

- Price Rs. 3990.00
- Life size Made of PVC
- Mounted on a stand
- The shape is vivid, and the texture is clear and delicate.
   Anatomical details such as various bulges, bone sutures and sulcus vascular indentations are expressed.
- Keycard / Manual provided.