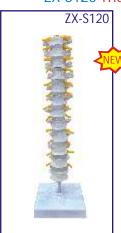

#### ZX-S120 Thoracic Vertebrae model Life Size

- Price Rs. 3990.00
- Life size
   Made of PVC
- This model consists of the 12 thoracic vertebrae with intervertebral discs, thoracic nerves and spinal cord.
- In this model, true thoracic skeletal shape is restored, the shape is vivid, and the texture is clear and delicate. Anatomical details such as various bulges, bone sutures, and sulcus vascular indentations are expressed.
- Mounted on stand.
- The model is flexible just like original vertebrae.
- Key card / Manual provided.