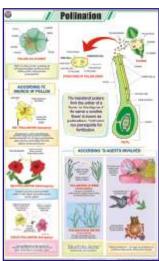

## **BOTANY**

- STB01 Plant Kingdom : Classification of plants, Cryptogamae, Phanerogame.
- STB02 Typical Plant: Non-flowering plants, Flowering plants.
- STB03 Typical Plant Cell: Structure.
- STB04 Plant Cell Organelles: Nucleus, Cell Wall, Cell membrane, Endoplasmic reticulum, Mitochondria, Golgi bodies, Plastids, Chloroplast.
- STB05 Plant Tissues: Meristematic, Permanent.
- STB06 Plant Cell Mitosis: Cell division in plant somatic cells.
- STB07 Plant Cell Meiosis: Reductional cell division in plants.
- STB08 T.S. Stem Monocot : Maize stem.
- STB09 T.S. Dicot Stem (Sunflower): T.S. stem of Helianthus annuus.
- STB10 T.S. Root Monocot : Maize root.
- STB11 T.S. of Dicot Root: Gram root.
- STB12 T.S. Leaf Monocot : Maize, Boutelova (C<sub>4</sub> grass), Poa annua (C<sub>3</sub> grass).
- STB13 T.S. Leaf Dicot : Mango, Waterlily, Nerium oleander.
- STB14 Types of Leaves : Simple, Compound, Heterophyll, Phyllotaxy, Venation
- STB15 Root Systems: Tap, Fibrous, Adventitious.
- STB16 Structure of Flower: Parts, Symmetry & floral diagram Actinomorphic, Zygomorphic, Assymetrical, Position of floral organs.
- STB17 Calyx and Corolla: Calyx modifications, Shapes of corolla.
- STB18 Inflorescences: Racemose, Cymose.
- STB19 Fruits: Parts, Classification simple, Aggregate, Composite.
- STB20 The Seed: Structure & Germination: Dicot-exalbuminous & albuminous, Monocot exalbuminous & albuminous, Condition necessary for germination, Epigeal, Hypogeal.
- STB21 Germination of Seed Bean & Pea : Hypogeal germination, Epigeal germination.
- STB22 Dispersal of Fruits & Seeds : Dispersal by air, animals, water, explosion.
- STB23 Photosynthesis: Calvin benson cycle light reaction, Dark reaction, Requirements.
- STB24 Plant Diseases: Black rot, Late blight, Bacterial wilt, Smut, Brown spot, TMV, Brown rust, Yellow mosaic, Red rot, Bacterial blight, Powdery mildew, Leaf curl.
- STB25 Reproduction in Plants: Vegetative reproduction, Spore formation, Sexual reproduction of flowering plants.
- STB26 Pollination: Autogamy, Geitonogamy, Xenogamy, Anemophily, Hydrophily, Biotic (zoophily).
- STB27 Double Fertilization: Megasporogenesis, Microsporogenesis.
- STB28 Artificial Vegetative Propagation: Tissue culture, Cutting, Layering, Grafting.
- STB29 Stem Modifications: Underground modification, Subaerial modification, Aerial modification.
- STB30 Root Modifications : Modifications of tap root, Adventitous root and roots for support.
- STB31 Hydrophytes: External features & anatomical characters.
- STB32 Mesophytes: General description, external features & anatomical characters.