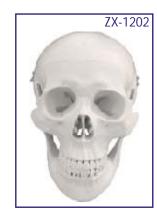

ZX-1202 Human Skull Model Dx.

- Price Rs. 3990.00
- Made of high grade synthetic polymer having long durability.
- Size: Natural size.
- · Dissectible into 3 parts with moveable jaw, cut calvarium.
- Well illustrated and informative.
- Model is accurately made from actual specimen references, photographs and encyclopedia reference under expert guidance.
- · Model is a great teaching tool for anatomy lessons.