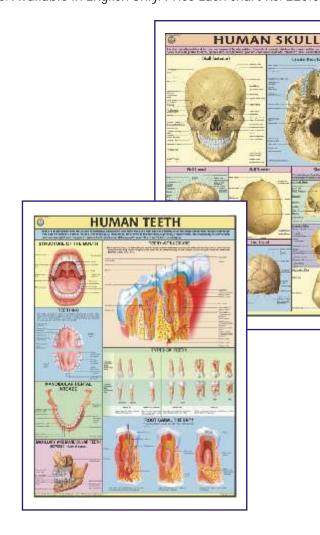

#### Laminated

| 24                                   |                   |
|--------------------------------------|-------------------|
| The Skeleton* <sup>#</sup>           | HPM01             |
| Human Muscles*#                      | HPM02             |
| Blood Circulation**                  |                   |
| Nervous System*#                     |                   |
| Digestive System*#                   | HPM05             |
| Eye**                                | HPM06             |
| Ear* <sup>#</sup>                    | HPM07             |
| Kidney, Skin & Excretory Organs**.   | HPM08             |
| The Respiratory System*#             | HPM09             |
| Human Heart *#                       |                   |
|                                      | e Rs. 150.00 each |
| Endocrine System                     |                   |
| Reproductive (Male)#                 | HPM12             |
| Reproductive (Female)*               | HPM13             |
| Human Embryology                     |                   |
| Lymphatic System                     | HPM15             |
| English-Hindi combined               |                   |
| English Only (Add E to the code)     | Each Rs. 160.00   |
| HPM16E Human Brain Eng Only          | Each Rs. 170.00   |
| HPM17E Human Teeth Eng Only          | Each Rs. 170.00   |
| Available in following languages als | SO                |
|                                      |                   |

# DETAILED HUMAN PHYSIOLOGY CHARTS

Printed on Synthetic in original colours . Everything requisite for thorough understanding of Human Physiology in its broad out line included. Each size  $70 \times 100$  cms. Available in English only. Price Each chart Rs. 220.00

| broad out fine frictaded, Lacit size | 70 ^ 100 |
|--------------------------------------|----------|
| The Skeleton                         | .HP01S   |
| Muscles                              |          |
| Blood Circulation                    | .HP03S   |
| Nervous System                       | .HP04S   |
| Digestive System                     | .HP05S   |
| Eye                                  | .HP06S   |
| Ear                                  | .HP07S   |
| Kidney, Skin & Excretory Organs      | .HP08S   |
| The Respiratory System               | .HP09S   |
| Human Heart                          | .HP10S   |
| Endocrine System                     |          |
| Reproductive (Male)                  | .HP12S   |
| Reproductive (Female)                | .HP13S   |
| Human Embryology                     | .HP14S   |
| Lymphatic System                     | .HP15S   |
| Human Brain                          | .HP16S   |
| Human Teeth                          | .HP17S   |
| Pregnancy & Birth                    | .HP18S   |
| Human Kidney                         | .HP19S   |
| Urinary Tract                        | .HP20S   |
| Human Skull                          | .HP21S   |
| Ear, Nose, Throat                    | .HP22S   |
| Liver, Gall bladder & Pancreas       | .HP23S   |
| Human Lungs                          | .HP24S   |
| Joints of the Body                   | .HP25S   |
| Immune System                        | .HP26S   |
| Human Skin                           | .HP27S   |
| Movable Joints (Synovial)            | .HP28S   |
| Human Spinal Cord                    | .HP29S   |
| Menstrual Cycle                      |          |
| Contraception (Birth Control)        | .HP31S   |
| Vertebral Column                     |          |