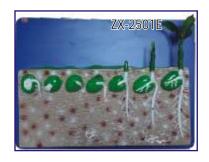

# ZX-2501E Dicot Seed Germination

- Price Rs. 2150.00
- Stages of germination (Hypogeal) in pea is shown.
- Mounted on wooden base.
- Size: 56 x 41 x 9 cm.
- 8 parts labeled in total