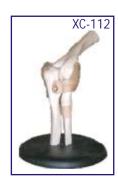

### XC-112 Elbow Joint

- Price Rs. 1690.00
- Size: 12.5 × 12.5 × 32cm.
- Hinge joint, Pivot joint
- Life size, on stand
- · Demonstrates flexion, extension, and internal/external rotation of the radius.
- Includes flexible, artificial ligaments.