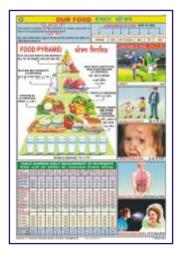

# CHARTS ON FOOD AND NUTRITION

Size 70 x 100 cm. English & Hindi combined. Laminated Each Rs. 170.00

- FN01 OUR FOOD: Chart shows various components and functions of food. It also illustrates food pyramid mentioning balance diet and daily requirement of nutrients by different age groups.
- FN02 PROTEINS: Chart shows both animal and plant sources of protein. It also explains various functions performed by proteins in our body and some special conditions of high protein needs.
- FNO3 FATS: Chart shows a brief classification of fats with a mention of essential fatty acids. It also shows some of the important functions and sources of fats.
- FN04 CARBOHYDRATES: Chart shows classification of carbohydrates as simple and complex with their various functions in the body. It also shows various foods rich in carbohydrates.
- FN05 VITAMINS: Good explainative chart depicting both fat soluble and water soluble vitamins with their various sources and reasons of requirement in the body.
- FN06 MINERALS: Important minerals like Sodium, Iron, Calcium, Iodine etc. required in our body to live a healthy life are shown in the chart. Chart also shows various functions they perform and their sources.
- FN07 WATER & ROUGHAGE: Chart shows the importance of water and roughage and some major functions performed by them in the body. Chart also gives a good knowledge about their sources.
- FN08 DEFICIENCY DISEASES: Chart shows the havoc conditions arised due to deficiency of various nutrients in the body and their symptoms. The understanding of chart will indicate the importance of good balanced diet.
- FN09 OVERNUTRITION DISORDERS: Chart shows that not only deficiency but also the over consumption of food is not good for health. Various overnutritional disorders with their causes and symptoms are depicted in the chart.
- FN10 Food's Nutritive Value: Chart shows the nutrient's composition of various common foodstuffs in a tabular form.