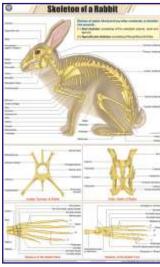

### 70010GY

- STZ27 Fish Anatomy: Bony fish-general anatomy & skeletal system, Cartilaginous fish-general anatomy, Gill structure.
- STZ28 Birth of a Bird's Chick
- STZ29 Earthworm I: Ext. Morphology & Reproduction.
- STZ30 Earthworm II: Blood Circulation, Respiratory & Nervous system.
- STZ31 Earthworm III: Digestion, Skin & Excretion.
- STZ32 Cockroach I: Morphology & Reproduction.
- STZ33 Cockroach II: Blood Circulation, Respiratory & Nervous system.
- STZ34 Cockroach III: Digestion, Excretory, Skin & Muscles.
- STZ35 Vertebrate Classes
- STZ36 Sense Organs: Eye, Ear, Tongue, Skin, Nose.
- STZ37 General Dissection of Rabbit: Dissection of a mammal
- STZ38 Neuron: Structure, Synapse, Bipolar N., Unipolar N., Multipolar N.
- STZ39 Early Development of the Frog
- STZ40 Frog's Morphology & Internal Structure
- STZ41 Frog's Urogenital System: Male & Female urogenital system.
- STZ42 Frog's Circulatory System: Frog's heart (Bullfrog).
- STZ43 Frog's Nervous System: Brain of frog.
- STZ44 Frog's Muscular System
- STZ45 Life Cycle of Cockroach
- STZ46 Skeleton of a Bird: Skeleton of pigeon, Anatomy of flying.
- STZ47 Skeleton of Rabbit: Axial & appendicular skeleton of rabbit.