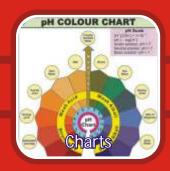

#### LABORATORY TECHNIQUES

Price Rs. 220.00

Showing various procedures and techniques generally used in a chemistry laboratory. Printed on Polyart Synthetic Paper.

Size 70 x 100 cm. Code CL02S

pH COLOUR CHART Price Rs. 220.00 Reference colours indicated by universal indicator with different acidic or basic substances to show their approximate ph values. Printed on Polyart Synthetic Paper. Size 70 x 100 cm. Code CL03S