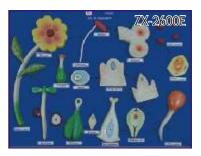

ZX-2200E Types of Ovules

- Price Rs. 2350.00
- 4 pieces model on board.
- Model shows anatropous, orthotropous, amphitropous and hemi-anatropous ovules.
- Size: 45x60x3
- 9 parts labeled in total.

ZX-2600E L.H. of Angiosperm • Price Rs. 2350.00

- Price Rs. 2350.00
  Model is a set of 19 piece.
- Model is mounted on board to show the life cycle of an angiosperm.
- Size: 60x45x3 cm.
- 13 parts labeled in total.