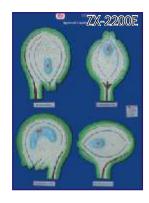

ZX-2200E Types of Ovules

- Price Rs. 2350.00
- 4 pieces model on board.
- Model shows anatropous, orthotropous, amphitropous and hemi-anatropous ovules.
- Size: 45x60x3
- 9 parts labeled in total.

ZX-2600E L.H. of Angiosperm • Price Rs. 2350.00