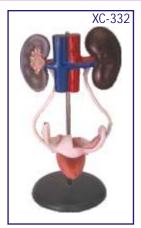

# SPECIAL MODELS ON HUMAN ANATOMY

|       | Dissectable Models (Fibre Glass)                 |                  |
|-------|--------------------------------------------------|------------------|
| HA126 | Eye Ball                                         | Each Rs. 350.00  |
| HA127 | Human Heart                                      | Each Rs. 350.00  |
| HA128 | Human Ear                                        | Each Rs. 350.00  |
| HA129 | Human Brain                                      | Each Rs. 350.00  |
| HA130 | Human Kidney                                     | Each Rs. 350.00  |
|       | Fibre Glass Models (Wooden Base) size 81 × 31 cm |                  |
| HA151 | Human Digestive System                           | Each Rs. 1550.00 |
| HA152 | Human Blood Circulatory                          | Each Rs. 1550.00 |
| HA153 | Human Nervous System                             | Each Rs. 1550.00 |
| HA154 | Human Reproductive Male                          | Each Rs. 1550.00 |
| HA155 | Human Reproductive Female                        | Each Rs. 1550.00 |
| HA156 | Human Excretory System                           | Each Rs. 1550.00 |
| HA157 | Human Respiratory System                         | Each Rs. 1550.00 |