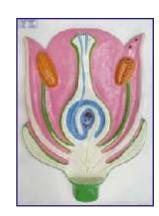

## **BOTANY**

- STB01 Plant Kingdom : Classification of plants, Cryptogamae, Phanerogame.
- STB02 Typical Plant: Non-flowering plants, Flowering plants.
- STB03 Typical Plant Cell: Structure.
- STB04 Plant Cell Organelles: Nucleus, Cell Wall, Cell membrane, Endoplasmic reticulum, Mitochondria, Golgi bodies, Plastids, Chloroplast.
- STB05 Plant Tissues: Meristematic, Permanent.
- STB06 Plant Cell Mitosis: Cell division in plant somatic cells.
- STB07 Plant Cell Meiosis: Reductional cell division in plants.
- STB08 T.S. Stem Monocot : Maize stem.
- STB09 T.S. Dicot Stem (Sunflower): T.S. stem of Helianthus annuus.
- STB10 T.S. Root Monocot : Maize root.
- STB11 T.S. of Dicot Root: Gram root.
- STB12 T.S. Leaf Monocot : Maize, Boutelova (C<sub>4</sub> grass), Poa annua (C<sub>3</sub> grass).
- STB13 T.S. Leaf Dicot : Mango, Waterlily, Nerium oleander.
- STB14 Types of Leaves : Simple, Compound, Heterophyll, Phyllotaxy, Venation
- STB15 Root Systems: Tap, Fibrous, Adventitious.
- STB16 Structure of Flower: Parts, Symmetry & floral diagram Actinomorphic, Zygomorphic, Assymetrical, Position of floral organs.
- STB17 Calyx and Corolla: Calyx modifications, Shapes of corolla.
- STB18 Inflorescences: Racemose, Cymose.
- STB19 Fruits: Parts, Classification simple, Aggregate, Composite.
- STB20 The Seed: Structure & Germination: Dicot-exalbuminous & albuminous, Monocot exalbuminous & albuminous, Condition necessary for germination, Epigeal, Hypogeal.
- STB21 Germination of Seed Bean & Pea : Hypogeal germination, Epigeal germination.
- STB22 Dispersal of Fruits & Seeds : Dispersal by air, animals, water, explosion.
- STB23 Photosynthesis: Calvin benson cycle light reaction, Dark reaction, Requirements.
- STB24 Plant Diseases: Black rot, Late blight, Bacterial wilt, Smut, Brown spot, TMV, Brown rust, Yellow mosaic, Red rot, Bacterial blight, Powdery mildew, Leaf curl.
- STB25 Reproduction in Plants: Vegetative reproduction, Spore formation, Sexual reproduction of flowering plants.
- STB26 Pollination: Autogamy, Geitonogamy, Xenogamy, Anemophily, Hydrophily, Biotic (zoophily).
- STB27 Double Fertilization: Megasporogenesis, Microsporogenesis.
- STB28 Artificial Vegetative Propagation: Tissue culture, Cutting, Layering, Grafting.
- STB29 Stem Modifications: Underground modification, Subaerial modification, Aerial modification.
- STB30 Root Modifications : Modifications of tap root, Adventitous root and roots for support.
- STB31 Hydrophytes: External features & anatomical characters.
- STB32 Mesophytes: General description, external features & anatomical characters.