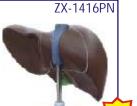

harynx, occiput & skull base.
- Mounted on board.
- 85 features marked.
- Key card / Manual provided.

# **DIGESTIVE SYSTEM**

### ZX-1311PN Digestive System Model PVC



- Price Rs. 10990.00
- Life size Made of PVC
- Dissectable in 2 parts.
- · The oral cavity, the pharynx and the first part of the esophagus are dissected along the medial sagittal plane. The liver is shown together with the gall bladder and the pancreas is dissected. The Stomach is open along the frontal plane; the duodenum, caecum, part of the small intestine and the rectum are open to expose the interior. The transverse colon is removable. The relief model of the head shows the anatomy of the mouth with salivary glands.
- Mounted on base.
- 51 features marked.
- Key card / Manual provided.

# ZX-1416PN Liver Model PVC



XC-312

- Price Rs. 3890.00
- Made of PVC Life size
- · Model shows lobulation, liver ligaments, portal structure, gallbladder, bile duct system.
- Mounted on base.
- · 8 features marked.
- Key card / Manual provided.

# XC-312 Liver Model







#### ZX-1408 Stomach • Price Rs. 2100.00



- Made of HSP resin
- Dissectable in 2 parts.
- · It shows different muscle layers of stomach wall.
- · Model shows lower esophagus, vessels and nerves.
- Mounted on stand with base.
- 36 features marked.
- Key card / Manual provided.

# ZX-1301A Human Digestive System



- Life size Made of HSP resin
- · Relief model of human digestive system in median section dissectible into 3 parts.
- Duodenum, caecum and rectum are opened. Rectum is unfolded.
- Transverse colon and front half of the stomach are re