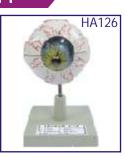

# SPECIAL MODELS ON HUMAN ANATOMY

|       | Dissectable Models (Fibre Glass)                 |                  |
|-------|--------------------------------------------------|------------------|
| HA126 | Eye Ball                                         | Each Rs. 350.00  |
| HA127 | Human Heart                                      | Each Rs. 350.00  |
| HA128 | Human Ear                                        | Each Rs. 350.00  |
| HA129 | Human Brain                                      | Each Rs. 350.00  |
| HA130 | Human Kidney                                     | Each Rs. 350.00  |
|       | Fibre Glass Models (Wooden Base) size 81 × 31 cm |                  |
| HA151 | Human Digestive System                           | Each Rs. 1550.00 |
| HA152 | Human Blood Circulatory                          | Each Rs. 1550.00 |
| HA153 | Human Nervous System                             | Each Rs. 1550.00 |
| HA154 | Human Reproductive Male                          | Each Rs. 1550.00 |
| HA155 | Human Reproductive Female                        | Each Rs. 1550.00 |
| HA156 | Human Excretory System                           | Each Rs. 1550.00 |
| HA157 | Human Respiratory System                         | Each Rs. 1550.00 |