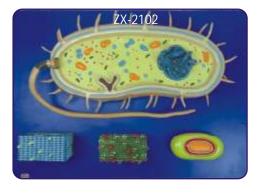

# **ZOOLOGY MODELS**

Made of Fiber Glass on MDF Board. Each Model Size 60 x 45 cm Price Rs. 1450.00 each

| BMZ01 | Animal Cell         | BMZ08 | Malarial Parasite | BMZ15 | Development of Frog       |
|-------|---------------------|-------|-------------------|-------|---------------------------|
| BMZ02 | Animal Cell Meiosis | BMZ09 | Bacteria          | BMZ16 | Life History of Silk Worm |
| BMZ03 | Animal Cell Mitosis | BMZ10 | Virus             | BMZ17 | Life History of Mosquito  |
| BMZ04 | Amoeba              | BMZ11 | Frog Dissection   | BMZ18 | Life History of Honey Bee |
| BMZ05 | Paramecium          | BMZ12 | Rat Dissection    | BMZ19 | Life History of Butterfly |
| BMZ06 | Hydra               | BMZ13 | Fish Dissection   | BMZ20 | Life Cycle of Tapeworm    |
| BMZ07 | Euglena             | BMZ14 | Rabbit Dissection |       |                           |