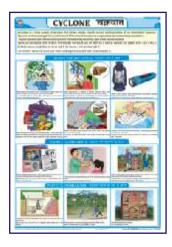

# DISASTER MANAGEMENT CHARTS

Size 70 x 100 cm. English & Hindi combined. Laminated Each Rs. 170.00

DMS01 What is a Disaster

DMS02 Disaster Management Cycle-1

DMS03 Disaster Management Cycle-2

DMS04 Earthquake DMS05 Tsunami DMS06 Flood DMS07 Cyclone
DMS08 Forest Fire
DMS09 Landslide 
DMS10 Nuclear Disaster
DMS11 Chemical Disaster
DMS12 Biological Disaster