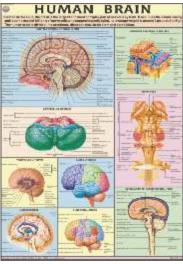

#### Laminated

| 24                                   |                   |
|--------------------------------------|-------------------|
| The Skeleton* <sup>#</sup>           | HPM01             |
| Human Muscles*#                      | HPM02             |
| Blood Circulation**                  |                   |
| Nervous System*#                     |                   |
| Digestive System*#                   | HPM05             |
| Eye**                                | HPM06             |
| Ear* <sup>#</sup>                    | HPM07             |
| Kidney, Skin & Excretory Organs**.   | HPM08             |
| The Respiratory System*#             | HPM09             |
| Human Heart *#                       |                   |
|                                      | e Rs. 150.00 each |
| Endocrine System                     |                   |
| Reproductive (Male)#                 | HPM12             |
| Reproductive (Female)*               | HPM13             |
| Human Embryology                     |                   |
| Lymphatic System                     | HPM15             |
| English-Hindi combined               |                   |
| English Only (Add E to the code)     | Each Rs. 160.00   |
| HPM16E Human Brain Eng Only          | Each Rs. 170.00   |
| HPM17E Human Teeth Eng Only          | Each Rs. 170.00   |
| Available in following languages als | SO                |
|                                      |                   |

| broad out fine frictaded, Lacit size | 70 ^ 100 |
|--------------------------------------|----------|
| The Skeleton                         | .HP01S   |
| Muscles                              |          |
| Blood Circulation                    | .HP03S   |
| Nervous System                       | .HP04S   |
| Digestive System                     | .HP05S   |
| Eye                                  | .HP06S   |
| Ear                                  | .HP07S   |
| Kidney, Skin & Excretory Organs      | .HP08S   |
| The Respiratory System               | .HP09S   |
| Human Heart                          | .HP10S   |
| Endocrine System                     |          |
| Reproductive (Male)                  | .HP12S   |
| Reproductive (Female)                | .HP13S   |
| Human Embryology                     | .HP14S   |
| Lymphatic System                     | .HP15S   |
| Human Brain                          | .HP16S   |
| Human Teeth                          | .HP17S   |
| Pregnancy & Birth                    | .HP18S   |
| Human Kidney                         | .HP19S   |
| Urinary Tract                        | .HP20S   |
| Human Skull                          | .HP21S   |
| Ear, Nose, Throat                    | .HP22S   |
| Liver, Gall bladder & Pancreas       | .HP23S   |
| Human Lungs                          | .HP24S   |
| Joints of the Body                   | .HP25S   |
| Immune System                        | .HP26S   |
| Human Skin                           | .HP27S   |
| Movable Joints (Synovial)            | .HP28S   |
| Human Spinal Cord                    | .HP29S   |
| Menstrual Cycle                      |          |
| Contraception (Birth Control)        | .HP31S   |
| Vertebral Column                     |          |