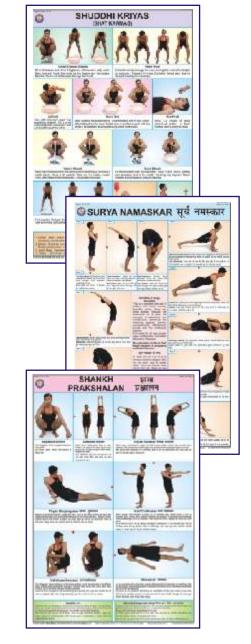

# COLOURED CHARTS ON YOGA

Each Chart size 50 x 75 cms - Hindi & English combined, Laminated Price Each chart Rs. 96.00

- A faithful study and following the instructions as laid down in these charts, a vast treasure of super powers can be explored and developed within ourselves. For all round Physical, Mental, Emotional, Intellectual & Spiritual development of mind and body.
- YOO1 1. Shuddhi Kriyas-Shat Karmas: Kunjal-Vaman Dhauti, Kapal Bhati, Ghrit Neti, Sutra Neti, Jal Neti, Vastra Neti, Dand Dhauti, Nauli Karma, Tratak, Basti etc.
- YOO2 2. Shankh Prakshalan : Kagasan, Tadasan, Triyak Tadasan, Triyak Bhujangasan, Kati Chakrasan, Udarakarashanasan, Shavasan.
- YOO3 3. Surya Namaskar: A series of twelve steps, a complete exercise of all the parts of body. It makes the body strong, beautiful & active.
- YOO4 4. Yog Mudras, Padmasan & Matsyasan: These remove Spinal & Cervical pain, Asthma, Diabetes, Mental weakness, Gastric troubles, Knee pain, Eye Defects.
- YO05 5. Paschimottanasan & Ardh Matsyendrasan : Spine becomes flexible and Elastic, the Abdominal organs- Digestive system, Nervous system are toned up.
- YO06 6. Vajrasan, Ustrasan & Supt Vajrasan: These remove cervical and slipdisc defects diseases of chest, lungs, heart, abdomen, kidney etc., excess fatness of Abdomen and back
- YO07 7. Bhujangasan, Shalbhasan, Dhanurasan & Mayurasan : Abdominal Organs are toned up. Spine is strengthened. Remove Gastic Intestinal disorders etc. Mental Powers are developed.
- YO08 8. Pawan Muktasan & Chakrasan : Keep Spine Young & Flexible. Improve Eye sight, Hearing, Smell Taste & Circulation of Blood to the brain.
- YO09 9. Sarvangasan & Halasan : Reduce fat, make arms, legs, Blood circulation, Digestive system, Liver strong and maintains youthful look etc.
- YO10 10. Bandhas & Pranayams : Mool Bandh, Jalandhar Bandh, Uddiyan Bandh, Mahabandh. Pranayam Mudra, Lom-vilom Pranayam, Nadishodan Pranayam, Agnisar Kriya.
- YO11 11. Spine & Related Organs : Composition of spine, Positions of Psychic centres and Endocrine Glands are shown.
- YO12 12. Healthy Eye: Eye washing, tratak on rising sun, Eye exercises, Palming.