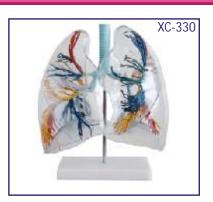

veolar sac and alveolar duct
- The capillary rete in the alveolar sapta.



XC-309





- Price Rs. 11860.00
- Life size Made of PVC
- Dissectable in 7 parts
- Showing the larynx (dissected along the sagittal plane), the lungs (dissected along the frontal plane) & a 2 parts heart.
- Mounted on base.
- 51 features marked.
- Key card / Manual provided.

## XC-324 Model of the Head

- Price Rs. 5490.00
- The relief model of human head shows all relevant structures is great details.
- The high quality model is delivered on a base board for easy display
- Natural size.
- Showing interior parts of the oral cavity and pharynx with network of vessels.



XC-320

#### Larynx, Heart and Lungs Model

- Price Rs. 7990.00
- Life size, 36 × 23 × 12 cm
- Dissectable in 7 parts
- Made of PVC plastic







#### XC-330 Model of the Transparent Lung Segment

• Price Rs. 6990.00

- Presents 10 segments in the right lung and 8 in the left. The distributions of the bronchial tree can be observed through the transparent lungs.
- Right lung: right upper lobe (3 segments), right middle lobe (2 segments), right inferior lobe (5 segments)
- Left lung: left upper lobe (4 segments), left inferior lobe (4 segments).
- Distribution of the bronchial tree: right bronchus, left bronchus.
- Hilus of lung. The lung made of transparent plastic. The trachea & bronchial tree is made of PVC.

## EYE



#### ZX-1410 Eye Model on Stand

• Price Rs. 1650.00

- 15x15x32 cm. Model is highly magnified (6 times enlarged).
- Model is in 7 parts.
- Ideal for basic anatomical study of eye. shows sclera, cornea, eye muscle