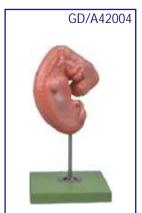

y
- Clicking sound to check correct compression depth
- Accessories include Travel Bag.

#### MB001 (AD) CPR Training Manikin Advance (Torso)

• Price Rs. 16500.00

• MB001 (AD) same above but without accessories.

## **GYNAE & OBSTETRIC MODLES**



# ZX-S414H Fetal Development Model set of 8 Half size

Price Rs. 20990.00

• Size: Half size • Made of PVC

- Each model mounted on separate base.
- Shows the development from ovum to the fetus in 7th month.

A: 1st Month Embryo E-I: 5th Month Foetus (Transverse Lie)
B: 2nd Month Embryo E-II: 5th Month Foetus (Transverse Lie)

B: 2nd Month Embryo E-II: 5th Month Foetus (Transverse Lie)
C: 3rd Month Embryo E-III: 5th Month Twin Foetuses (Normal

D: 4th Month Foetus Position)

(Breech Position) F: 7th Month Foetus

• Key card / Manual provided.



#### GD/A42004 Embryo Model

- Price Rs. 4125.00
- Mounted on stand.
- Made of Advanced PVC.
- 4 weeks old embryo.
- Shows 12 positions.



#### GD/A42010/1 Human Placenta

- Price Rs. 4125.00
- Mounted on stand.
- Made of Advanced PVC.
- Shows the structure of placenta and the relation between placenta and umbilical cord.
- 7 positions are displayed.

## DENTAL MODELS



ZX-1427 Teeth Care Model Enlarged with Giant Teeth Brush

- Price Rs. 2890.00
- 15x16x22cm . 3 x Life size
- Made of PVC
- Model shows complete set of teeth with gums & tongue.
- A flexible joint between the jaws allows easy movement.
- Key card / Manual provided.



TH002

ZX-1411 Dental Care Model

- Price Rs. 1550.00
- Highly enlarged dental model with normal tooth brush.
- Size: 22x16x15 cm.

#### TH002 Dental Model