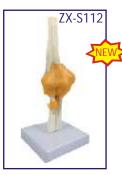

# ZX-S112

#### Elbow Joint Model Flexible

- Price Rs. 1570.00
- Life size Made of PVC
- It consists of lower part of humerus bone and upper part of radius and ulna bones.
- It is constructed with flexible plastic ligaments.
- Mounted on a plastic base.
- Key card / Manual provided.