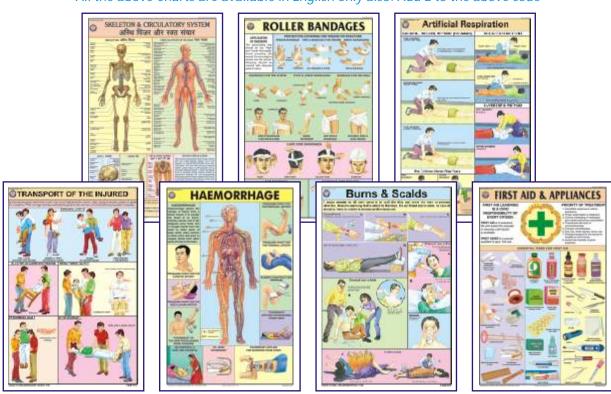

# FIRST AID CHARTS

Each Chart size 50 × 75 cm - English and Hindi combined, Laminated

- FA01 Skeleton & Circulatory System: Gives the basic knowledge of human body.
- FA02 Triangular Bandages: Slings, knots and bandages for various parts of body.
- FA03 Roller Bandages: A protective covering for wound or fracture, methods of bandaging.
- FA04 Fractures: Simple & compound fractures, treatment of fracture in parts of body.
- FA05 Artificial Respiration: Showing Schafer's method, Silvestor's method & Holger Nielsen's method of artificial respiration. Outline of Respiratory system and what is suffocation.
- FA06 Transport of the injured: How to carry an injured person so that minimum movement of the injured portion is assured.
- FA07 Unconsciousness: Sun Stroke, fainting, epileptic fit, Infantile convulsions, drowning.
- FA08 Haemmorhage: Location of main arteries in the body and pressure points where when pressed, bleeding can be controlled.
- FA09 Electric Shock Treatment: How to remove live wires, treatment & whom to contact.
- FA10 Emergency Resuscitation: Mouth to mouth and Mouth to nose method. How to give external cardiac chest compression.
- FA11 Removal of foreign bodies from eye, ear, nose: Various precautionary methods to remove the foreign bodies and to ensure safety of organs.
- FA12 Burns & Scalds: Type of burns, treatment of chemical burns, clothing on fire.
- FA13 Snakes & Their Bites: Type of snakes, Identification of snakes on the basis of appearance, treatment of snake bite.
- FA14 Poisons and their Antidotes: Types of poisons, their symptoms & their treatment.
- FA15 First Aid & Appliances: What is First Aid, Qualities of a First Aider and essential appliances to give first aid.