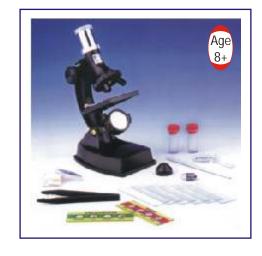

Superior Lenses



#### TELESCOPE (TS302)

- Price Rs. 2990.00
- 20×.40×.60× Eyepiece
- 30mm Objective Lens
- · Diagonal Mirror
- 41cm (16") ABS Body
- Handy Adustable Knob
- 25cm (10") Tripod

## **ROCKET MODELS**



#### ZX-4100E ROCKET MODEL

- Price Rs. 1050.00
- Small size. Height 44 cm.

#### ZX-4101E ROCKET MODEL

- Price Rs. 1450.00
- Large size. Height 71 cm.

## SCIENCE TEACHING KITS

#### MICROSCOPE SET (MS006)

Power 100x-300x-600x set of 28 pieces as detailed (For use upto middle class)

- Per Set Rs. 2300.00
- 20 cm Microscope
- Prepared Slides-2
- Blank Slides-6
- Statical Slide Covers-6
- Blank Labels-6
- Pair of Tweezers-1
- Collecting Vials-2

- Stirring Rod-1
- Spare Bulb-1
- Condenser Lense Cap-1
- 3x.6x Magnifier-1
- Instruction Manual
- Window Box Size: 8¾"×3½"×8½"



#### **CS015 STUDENT BALANCE KIT**

• Price Rs. 1040.00

- 4 x Weights
- 4 x Arms
- 2 x Weighing pans
- 2 x Levers
- 2 x Triangle axials
- 2 x Pointers
- 2 x Scales
- 1x Central Axial
- 1x Pivoted weight
- 2 x Arms side holders



## SCIENCE TEACHING KITS



6 in 1 Solar Kit (EL315)

• Price Rs. 1870.00

This Solar kit enables children assembling the parts and transforming into six different types of motor driven apparatus actuated by Solar Power.

- Solar Robot
- Solar Plane
- Solar Wheeler
- Solar Helicopter
- Solar Windmill
- Solar Airboad



#### TK4003 Wake Me Robot

- Price Rs. 2200.00
- Place it next to your bed at night.
- In the morning when light falls on it, the robot will start to move and buzz.
- Easy to assemble no soldering required.



#### **AM001** ATOMIC MODEL SET SUPE