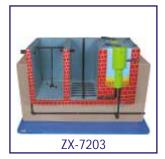

7000.0 | 0 |
| ZX-7108 - Rapid Sand Filter | Price | Rs. | 6000.0 | 0 |

















## **ENVIRONMENTAL SANITATION**

| ZX-7201 - House Drainage System          | Price Rs. | 7000.00 |
|------------------------------------------|-----------|---------|
| ZX-7202 - Chamber Type Incinerator       | Price Rs. | 7000.00 |
| ZX-7203 - Activated Sludge Process       | Price Rs. | 7000.00 |
| ZX-7204 - Bore Hole Latrine              | Price Rs. | 5500.00 |
| ZX-7205 - Dug Well Latrine (Pit Latrine) | Price Rs. | 5500.00 |

| ZX-7206 - Trench Latrine      | Price Rs. 6000.00 |
|-------------------------------|-------------------|
| ZX-7207 - Septic Tank Latrine | Price Rs. 6500.00 |
| ZX-7208 - Biogas Plant        | Price Rs. 7000.00 |
| ZX-7209 - Smokeless Chulha    |                   |



















# SCIENCE WORKING MODEL

#### **PHYSICS**



PH 1014 S Working of Switch - DIY Price Rs. 335.00



PH 1036 C Conductor and Insulator - DIY Price Rs. 335.00



PH 1013 S Mag. Spring / Repulsion of Magnets -DIY Price Rs. 125.00



PH 1034 T Make Your Own Sundial - DIY Price Rs. 390.00



PH 1003 S Levitation of Pencil - DIY Price Rs. 225.00



PH 1042 C Yarn Spindle - DIY Price Rs. 145.00



PH 1043 S Fibre to Fabric - DIY Price Rs. 500.00



PH 1008 S Working of LED - DIY Price Rs. 90.00



PH 1019 S Uses of Pulley In Our Life - DIY Price Rs. 280.00



PH 1007 S Day and Night - DIY Kit Price Rs. 400.00



PH 1025 S Infinite Images (Parallel Mirrors)- DIY Price Rs. 170.00



PH 1044 S Make Your Own Compass - DIY Price Rs. 135.00



PH 1045 C Multi Circuit Panel Board - DIY Pric