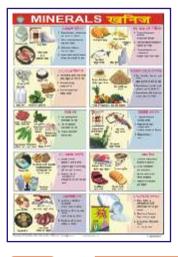

# CHARTS ON FOOD AND NUTRITION

Size 70 x 100 cm. English & Hindi combined. Laminated Each Rs. 170.00

- FN01 OUR FOOD: Chart shows various components and functions of food. It also illustrates food pyramid mentioning balance diet and daily requirement of nutrients by different age groups.
- FN02 PROTEINS: Chart shows both animal and plant sources of protein. It also explains various functions performed by proteins in our body and some special conditions of high protein needs.
- FNO3 FATS: Chart shows a brief classification of fats with a mention of essential fatty acids. It also shows some of the important functions and sources of fats.
- FN04 CARBOHYDRATES: Chart shows classification of carbohydrates as simple and complex with their various functions in the body. It also shows various foods rich in carbohydrates.
- FN05 VITAMINS: Good explainative chart depicting both fat soluble and water soluble vitamins with their various sources and reasons of requirement in the body.
- FN06 MINERALS: Important minerals like Sodium, Iron, Calcium, Iodine etc. required in our body to live a healthy life are shown in the chart. Chart also shows various functions they perform and their sources.
- FN07 WATER & ROUGHAGE: Chart shows the importance of water and roughage and some major functions performed by them in the body. Chart also gives a good knowledge about their sources.
- FN08 DEFICIENCY DISEASES: Chart shows the havoc conditions arised due to deficiency of various nutrients in the body and their symptoms. The understanding of chart will indicate the importance of good balanced diet.
- FN09 OVERNUTRITION DISORDERS: Chart shows that not only deficiency but also the over consumption of food is not good for health. Various overnutritional disorders with their causes and symptoms are depicted in the chart.
- FN10 Food's Nutritive Value: Chart shows the nutrient's composition of various common foodstuffs in a tabular form.