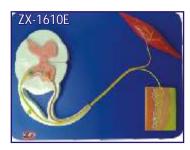

nal carotid arteries, arteria supply of the cerebellum and cerebrum.

#### XC-318 Brain With Arteries on Head



- Price Rs. 5050.00 This model shows the brain structure inside the skull. Two
- halves brains can be disassembled into: frontal with parietal lobes, temporal with occipital lobes, halt of brain stem, half of cerebellum.
- Life-size, dissectible into 9 parts.



#### 7X-1422PN

#### Brain Model Deluxe Enlarged 4 parts

- Price Rs. 15530.00
- Size: 1.5 times enlarged Made of PVC
- Dissectable in 4 parts
- · Showing the temporal and occipital lobes, the frontal & parietal lobes, the cerebellum, the brain stem in different colors.
- Mounted on metal stand with wooden base.
- 142 features labeled & relevant descriptive names written directly on model.
- Key card / Manual provided.



#### ZX-1610E Reflex Arc

- Price Rs. 1925.00
- 30x40x3cm. Made of HSP resin
- The model shows sensory, neural & motor elements of a complete reflex arc.
- Mounted on sturdy wooden base.
- 22 features marked.
- Key card / Manual provided.



#### ZX-1317PN Nervous System Model PVC

- Price Rs. 15240.00
- Size: Half size
   Made of PVC
- · Well illustrated and informative
- Beautifully painted in bright colors
- Model is accurately made from actual specimen references, photographs and encyclopedia reference under expert quidance.
- Model is great teaching tool for anatomy lessons.
- Mounted on base.
- 33 features marked.
- Key card / Manual provided.



#### ZX-1307 **Human Nervous System**

- Price Rs. 4650.00
- Half life size Made of HSP resin
- Model is a schematic representation of th