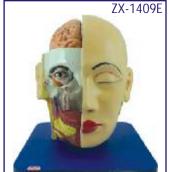

el with Nerves & Vessels

• Price Rs. 8690.00

- Life size
   Made of PVC
- Model shows the right half of the adult human head and neck, sectioned along the sagittal plane.
- A superficial dissection exposes the facial muscles, the superficial blood vessels and nerve branches of the face and scalp, the parotid and submandibular glands.
- A median dissection expose the brain with its internal structure, the pharynx and upper respiratory tract, a section of the cervical vertebrae.
- 81 features marked.
- Key card / Manual provided.

### ZX-1414P Human Head Model Sagittal Section



- Price Rs. 4925.00
- 33x23x5 cm Made of PVC
- This extremely elaborate model shows the structure of the brain, spinal cord, nasal cavity, oral cavity and larynx.
- Mounted on base.
- Key card / Manual provided.



#### ZX-1409E Head, Brain and Eye

- Price Rs. 3300.00
- Life size
   Made of HSP resin
- Model is in 4 parts with 2 parts brain and eye with optic nerve.
- Model shows natural position of nose, mouth cavity, pharynx, occiput & skull base.
- Mounted on board.
- 85 features marked.
- Key card / Manual provided.

# **DIGESTIVE SYSTEM**

### ZX-1311PN Digestive System Model PVC



- Price Rs. 10990.00
- Life size Made of PVC
- Dissectable in 2 parts.
- · The oral cavity, the pharynx and the first part of the esophagus are dissected along the medial sagittal plane. The liver is shown together with the gall bladder and the pancreas is dissected. The Stomach is open along the frontal plane; the duodenum, caecum, part of the small intestine and the rectum are open to expose the interior. The tr