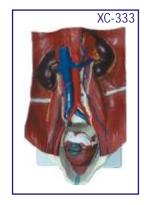

# SPECIAL MODELS ON HUMAN ANATOMY

|       | Dissectable Models (Fibre Glass)                 |                  |
|-------|--------------------------------------------------|------------------|
| HA126 | Eye Ball                                         | Each Rs. 350.00  |
| HA127 | Human Heart                                      | Each Rs. 350.00  |
| HA128 | Human Ear                                        | Each Rs. 350.00  |
| HA129 | Human Brain                                      | Each Rs. 350.00  |
| HA130 | Human Kidney                                     | Each Rs. 350.00  |
|       | Fibre Glass Models (Wooden Base) size 81 × 31 cm |                  |
| HA151 | Human Digestive System                           | Each Rs. 1550.00 |
| HA152 | Human Blood Circulatory                          | Each Rs. 1550.00 |
| HA153 | Human Nervous System                             | Each Rs. 1550.00 |
| HA154 | Human Reproductive Male                          | Each Rs. 1550.00 |
| HA155 | Human Reproductive Female                        | Each Rs. 1550.00 |
| HA156 | Human Excretory System                           | Each Rs. 1550.00 |
| HA157 | Human Respiratory System                         | Each Rs. 1550.00 |