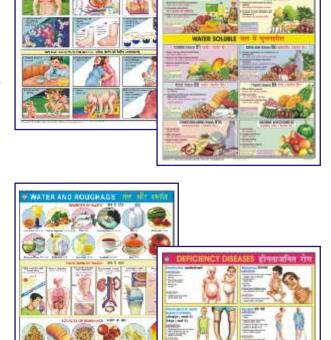

# CHARTS ON FOOD AND NUTRITION

Size 70 x 100 cm. English & Hindi combined. Laminated Each Rs. 170.00

- FN01 OUR FOOD: Chart shows various components and functions of food. It also illustrates food pyramid mentioning balance diet and daily requirement of nutrients by different age groups.
- FN02 PROTEINS: Chart shows both animal and plant sources of protein. It also explains various functions performed by proteins in our body and some special conditions of high protein needs.
- FNO3 FATS: Chart shows a brief classification of fats with a mention of essential fatty acids. It also shows some of the important functions and sources of fats.
- FN04 CARBOHYDRATES: Chart shows classification of carbohydrates as simple and complex with their various functions in the body. It also shows various foods rich in carbohydrates.
- FN05 VITAMINS: Good explainative chart depicting both fat soluble and water soluble vitamins with their various sources and reasons of requirement in the body.
- FN06 MINERALS: Important minerals like Sodium, Iron, Calcium, Iodine etc. required in our body to live a healthy life are shown in the chart. Chart also shows various functions they perform and their sources.
- FN07 WATER & ROUGHAGE: Chart shows the importance of water and roughage and some major functions performed by them in the body. Chart also gives a good knowledge about their sources.
- FN08 DEFICIENCY DISEASES: Chart shows the havoc conditions arised due to deficiency of various nutrients in the body and their symptoms. The understanding of chart will indicate the importance of good balanced diet.
- FN09 OVERNUTRITION DISORDERS: Chart shows that not only deficiency but also the over consumption of food is not good for health. Various overnutritional disorders with their causes and symptoms are depicted in the chart.
- FN10 Food's Nutritive Value: Chart shows the nutrient's composition of various common foodstuffs in a tabular form.