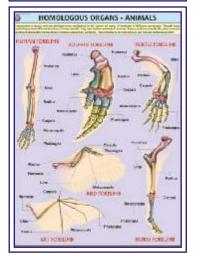

# GENETICS AND EVOLUTION CHARTS

Printed on Polyart Synthetic Paper. Size 70 x 100 cm. Price Rs. 220.00 Each

- GE01S Pedigree Analysis-1: showing standard symbols used in Pedigree Analysis and Sample Pedigree.
- GEO2S Pedigree Analysis-2: showing Autosomal Dominant Trait Pedigree such as Myotonic Dystrophy and Tongue Curler Pedigree.
- GE03S Pedigree Analysis-3: showing Autosomal Recessive Trait Pedigree such as Inheritance of Attached Ear Lobe and Inheritance of Sickle Cell Anaemia.
- GE04S Pedigree Analysis-4: showing X-linked Recessive Trait Pedigree such as Haemophilia and Colour Blindness Pedigree.
- GE05S Pedigree Analysis-5: showing X-linked Dominant Trait Pedigree such as Hypophosphatemia and Droopy Eyelids Pedigree.
- GE06S Pedigree Analysis-6: showing Y-linked Trait Hairy Ear and Mitochondrial Inheritance Pedigree.
- GE07S Homologous Organs Animals: showing Forelimbs of Bat, Turtle, Horse, Human, Bird and Dolphin demonstrating Homology.
- **GE08S** Analogous Organs Animals: showing Wings of Bird, Butterfly, Pterosaur and Bat demonstrating Analogy.
- GEO9S Homologous Organs Plants: showing thorn of Bougainvillea, tendrils of Cucurbita, fleshy cylindrical stem of Euphorbia, fleshy flattened stem of Opuntia, leafy shoots of Chrysanthemum and pineapple representing Plant Homology.
- GE10S Analogous Organs Plants: showing thorn of Pyracantha, spine of Berberis vulgaris, prickles of Prosopis grandulosa and stipular spines of Black Locust representing Plant Analogy.
- GE11S Hybridisation-1 (Monohybrid Cross): Cross between Purple coloured and White coloured flower Pea Plant demonstrating inheritance of one dominant character and expression of recessive parental trait without blending in F2 generation.
- GE12S Hybridisation-2 (Dihybrid Cross): Cross between Pea Plants differing in two traits (pod colour & plant height) showing segregation of one pair of character is independent of the other pair of characters.
- GE13S Hybridisation-3 (Incomplete Dominance): Cross between true breeding Red and White Snapdragon flower plants showing one character is not completely dominant over other.