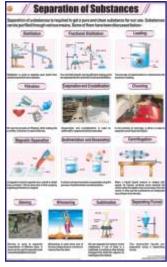

# **CHEMISTRY**

- STC01 Atom And Atomic Structure: JJ Thompson discharge tube experiment, Rutherford's gold leaf experiment, Chadwick, Goldstein, Rutherford & Bohr's contribution.
- STC02 Chemical Reactivity of an Element: Reactivity series of metals.
- STC03 Chemical Reaction & its Characteristics
- STC04 Classification of Chemical Reactions: Combination reaction, Decomposition reaction, Displacement reaction, Drouble displacement reaction, Redox reaction, Exothermic endothermic reaction, Photochemical reaction.
- STC05 Valencies of Elements
- STC06 Chemical Bonding: Covalent bonding, Ionic bonding, Metallic bonding, Hydrogen bonding.
- STC07 Combustion: Types of combustion rapid, slow, explosion, complete, incomplete, ignition temperature.
- STC08 Separation of Substances: Distillation, Fractional distillation, Loading, Filteration, Churning, Evaporation & crystallisation, Magnetic separation, Sedimentation & decantation, Centrifugation, Sieving, Winnowing, Sublimation, Separating funnel
- STC09 Atmosphere and Composition of Air: Layers of atmosphere, Composition of air.
- STC10 Occurrence and Forms of Carbon
- STC11 Carbon dioxide and Carbon Monoxide
- STC12 Carbonates and Bicarbonates: Sodium carbonate, Calcium carbonate, Sodium bicarbonate.
- STC13 Sulphur: Extraction, Structure, Types, Effects of heat, Vulcanisation.