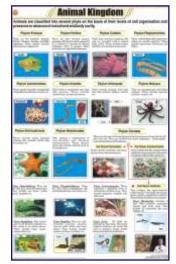

## ZOOLOGY

STZ01 Animal Kingdom: Classification in several phylum, Classification of sub-phylum vertebrata into different classes.

STZ02 Animal Cell: Structure.

STZ03 Animal Cell Organelles: Nucleus, Nuclear membrane, Cell membrane, Golgi bodies, Centriole, Ribosomes, Endoplasmic reticulum, Cilium, Flagellum, Mitochondria, Lysosome, Peroxisome.