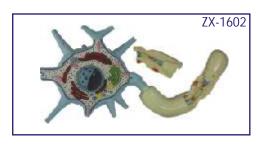

- Key card / Manual provided.



#### ZX-1317PN Nervous System Model PVC

- Price Rs. 15240.00
- Size: Half size
   Made of PVC
- · Well illustrated and informative
- Beautifully painted in bright colors
- Model is accurately made from actual specimen references, photographs and encyclopedia reference under expert quidance.
- Model is great teaching tool for anatomy lessons.
- Mounted on base.
- 33 features marked.
- Key card / Manual provided.



#### ZX-1307 **Human Nervous System**

- Price Rs. 4650.00
- Half life size Made of HSP resin
- Model is a schematic representation of the central and peripheral nervous system, including spinal nerves radiated from central nervous system to other parts of body.
- Mounted on wooden base board.
- 39 features marked.
- Key card / Manual provided.



ZX-1602 Neuron

- Price Rs. 3300.00
- 30x20x12 cm • Made of HSP resin. Motor neuron model in three-dimension.
- Model shows branching dendrites, myelin-wrapped axon and node of Ranvier.
- Removable axon section shows cytological ultra structure, layers of myelin sheath, neurolemma and schwann cell.
- 19 features marked.
- Key card / Manual provided.

## **CPR MANIKINS**



# MB001B+ (AD) CPR Training Manikin Advance (Torso)

• Price Rs. 18000.00

- · Features and Function:
- Two in one simulator Adult/Child
- Exclusive three position selector dial
- Breathing function : Real-like system
- Jaw thrust maneuver
- AED compatible (AED not included)
- Ultra hygienic
- Unique one-way valve
- Realistic opening of airway
- Clicking sound to check correct compression depth
- Accessories include Tr