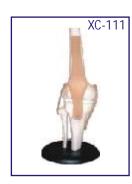

### XC-111 Knee Joint

- Price Rs. 1690.00
- Size: 12.5 × 12.5 × 32cm.
- Hinge joint, Synovial joint
- Life size, on stand.
- Demonstrates flexion, extension, and internal/external rotation. Includes flexible, artificial ligaments.