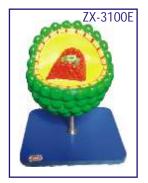

**ZX-3201 HYDRA** 

- Price Rs. 2200.00
- 4 piece model mounted on board.
- Significant anatomical features shown include ectoderm, mesoglea, coelenteron, male testis and female egg cells, buds, hypostome, nematoblast cells, cnidoblast etc.
- 28 parts are labeled in total.