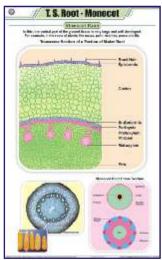

## **BOTANY**

- STB01 Plant Kingdom : Classification of plants, Cryptogamae, Phanerogame.
- STB02 Typical Plant: Non-flowering plants, Flowering plants.
- STB03 Typical Plant Cell: Structure.
- STB04 Plant Cell Organelles: Nucleus, Cell Wall, Cell membrane, Endoplasmic reticulum, Mitochondria, Golgi bodies, Plastids, Chloroplast.
- STB05 Plant Tissues: Meristematic, Permanent.
- STB06 Plant Cell Mitosis: Cell division in plant somatic cells.
- STB07 Plant Cell Meiosis: Reductional cell division in plants.
- STB08 T.S. Stem Monocot : Maize stem.
- STB09 T.S. Dicot Stem (Sunflower): T.S. stem of Helianthus annuus.
- STB10 T.S. Root Monocot : Maize root.
- STB11 T.S. of Dicot Root: Gram root.
- STB12 T.S. Leaf Monocot : Maize, Boutelova (C<sub>4</sub> grass), Poa annua (C<sub>3</sub> grass).
- STB13 T.S. Leaf Dicot : Mango, Waterlily, Nerium oleander.
- STB14 Types of Leaves : Simple, Compound, Heterophyll, Phyllotaxy, Venation
- STB15 Root Systems: Tap, Fibrous, Adventitious.
- STB16 Structure of Flower: Parts, Symmetry & floral diagram Actinomorphic, Zygomorphic, Assymetrical, Position of floral organs.
- STB17 Calyx and Corolla: Calyx modifications, Shapes of corolla.
- STB18 Inflorescences: Racemose, Cymose.
- STB19 Fruits: Parts, Classification simple, Aggregate, Composite.
- STB20 The Seed: Structure & Germination: Dicot-exalbuminous & albuminous, Monocot exalbuminous & albuminous, Condition necessary for germination, Epigeal, Hypogeal.
- STB21 Germination of Seed Bean & Pea : Hypogeal germination, Epigeal germination.
- STB22 Dispersal of Fruits & Seeds : Dispersal by air, animals, water, explosion.
- STB23 Photosynthesis: Calvin benson cycle light reaction, Dark reaction, Requirements.
- STB24 Plant Diseases: Black rot, Late blight, Bacterial wilt, Smut, Brown spot, TMV, Brown rust, Yellow mosaic, Red rot, Bacterial blight, Powdery mildew, Leaf curl.
- STB25 Reproduction in Plants: Vegetative reproduction, Spore formation, Sexual reproduction of flowering plants.
- STB26 Pollination: Autogamy, Geitonogamy, Xenogamy, Anemophily, Hydrophily, Biotic (zoophily).
- STB27 Double Fertilization: Megasporogenesis, Microsporogenesis.
- STB28 Artificial Vegetative Propagation: Tissue culture, Cutting, Layering, Grafting.
- STB29 Stem Modifications: Underground modification, Subaerial modification, Aerial modification.
- STB30 Root Modifications : Modifications of tap root, Adventitous root and roots for support.
- STB31 Hydrophytes: External features & anatomical characters.
- STB32 Mesophytes: General description, external features & anatomical characters.