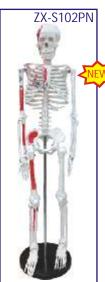

# ZX-S102PN

### Human Skeleton Model 85 cm Numbered

- Price Rs. 4720.00
- Made of PVC
- Demonstration of anatomically accurate natural movements.
- The points of origin (Red) and attachment (Blue) of the most important muscles from head to foot are marked in colour on the right side.
- Mounted on stand.
- 49 features marked.
- Key card / Manual provided.