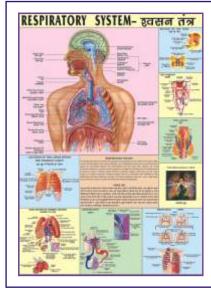

#### Laminated

| 24                                   |                   |
|--------------------------------------|-------------------|
| The Skeleton* <sup>#</sup>           | HPM01             |
| Human Muscles*#                      | HPM02             |
| Blood Circulation**                  |                   |
| Nervous System*#                     |                   |
| Digestive System*#                   | HPM05             |
| Eye**                                | HPM06             |
| Ear* <sup>#</sup>                    | HPM07             |
| Kidney, Skin & Excretory Organs**.   | HPM08             |
| The Respiratory System*#             | HPM09             |
| Human Heart *#                       |                   |
|                                      | e Rs. 150.00 each |
| Endocrine System                     |                   |
| Reproductive (Male)#                 | HPM12             |
| Reproductive (Female)*               | HPM13             |
| Human Embryology                     |                   |
| Lymphatic System                     | HPM15             |
| English-Hindi combined               |                   |
| English Only (Add E to the code)     | Each Rs. 160.00   |
| HPM16E Human Brain Eng Only          | Each Rs. 170.00   |
| HPM17E Human Teeth Eng Only          | Each Rs. 170.00   |
| Available in following languages als | SO                |
|                                      |                   |

| broad out fine frictaded, Lacit size | 70 ^ 100 |
|--------------------------------------|----------|
| The Skeleton                         | .HP01S   |
| Muscles                              |          |
| Blood Circulation                    | .HP03S   |
| Nervous System                       | .HP04S   |
| Digestive System                     | .HP05S   |
| Eye                                  | .HP06S   |
| Ear                                  | .HP07S   |
| Kidney, Skin & Excretory Organs      | .HP08S   |
| The Respiratory System               | .HP09S   |
| Human Heart                          | .HP10S   |
| Endocrine System                     |          |
| Reproductive (Male)                  | .HP12S   |
| Reproductive (Female)                | .HP13S   |
| Human Embryology                     | .HP14S   |
| Lymphatic System                     | .HP15S   |
| Human Brain                          | .HP16S   |
| Human Teeth                          | .HP17S   |
| Pregnancy & Birth                    | .HP18S   |
| Human Kidney                         | .HP19S   |
| Urinary Tract                        | .HP20S   |
| Human Skull                          | .HP21S   |
| Ear, Nose, Throat                    | .HP22S   |
| Liver, Gall bladder & Pancreas       | .HP23S   |
| Human Lungs                          | .HP24S   |
| Joints of the Body                   | .HP25S   |
| Immune System                        | .HP26S   |
| Human Skin                           | .HP27S   |
| Movable Joints (Synovial)            | .HP28S   |
| Human Spinal Cord                    | .HP29S   |
| Menstrual Cycle                      |          |
| Contraception (Birth Control)        | .HP31S   |
| Vertebral Column                     |          |