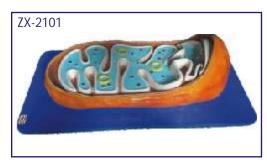

ZX-2200E Types of Ovules

- Price Rs. 2350.00
- 4 pieces model on board.
- Model shows anatropous, orthotropous, amphitropous and hemi-anatropous ovules.
- Size: 45x60x3
- 9 parts labeled in total.

ZX-2600E L.H. of Angiosperm • Price Rs. 2350.00

- Price Rs. 2350.00
  Model is a set of 19 piece.
- Model is mounted on board to show the life cycle of an angiosperm.
- Size: 60x45x3 cm.
- 13 parts labeled in total.