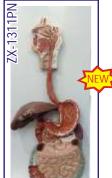

its internal structure, the pharynx and upper respiratory tract, a section of the cervical vertebrae.
- 81 features marked.
- Key card / Manual provided.

### ZX-1414P Human Head Model Sagittal Section



- Price Rs. 4925.00
- 33x23x5 cm Made of PVC
- This extremely elaborate model shows the structure of the brain, spinal cord, nasal cavity, oral cavity and larynx.
- Mounted on base.
- Key card / Manual provided.



#### ZX-1409E Head, Brain and Eye

- Price Rs. 3300.00
- Life size
   Made of HSP resin
- Model is in 4 parts with 2 parts brain and eye with optic nerve.
- Model shows natural position of nose, mouth cavity, pharynx, occiput & skull base.
- Mounted on board.
- 85 features marked.
- Key card / Manual provided.

# **DIGESTIVE SYSTEM**

### ZX-1311PN Digestive System Model PVC



- Price Rs. 10990.00
- Life size Made of PVC
- Dissectable in 2 parts.
- · The oral cavity, the pharynx and the first part of the esophagus are dissected along the medial sagittal plane. The liver is shown together with the gall bladder and the pancreas is dissected. The Stomach is open along the frontal plane; the duodenum, caecum, part of the small intestine and the rectum are open to expose the interior. The transverse colon is removable. The relief model of the head shows the anatomy of the mouth with salivary glands.
- Mounted on base.
- 51 features marked.
- Key card / Manual provided.

# ZX-1416PN Liver Model PVC



XC-312

- Price Rs. 3890.00
- Made of PVC Life size
- · Model shows lobulation, liver ligaments, portal structure, gallbladder, bile duct system.
- Mounted on base.
-