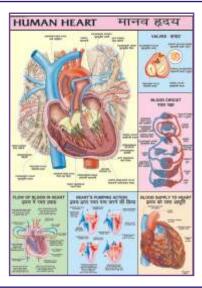

#### Laminated

| 24                                   |                   |
|--------------------------------------|-------------------|
| The Skeleton* <sup>#</sup>           | HPM01             |
| Human Muscles*#                      | HPM02             |
| Blood Circulation**                  |                   |
| Nervous System*#                     |                   |
| Digestive System*#                   | HPM05             |
| Eye**                                | HPM06             |
| Ear* <sup>#</sup>                    | HPM07             |
| Kidney, Skin & Excretory Organs**.   | HPM08             |
| The Respiratory System*#             | HPM09             |
| Human Heart *#                       |                   |
|                                      | e Rs. 150.00 each |
| Endocrine System                     |                   |
| Reproductive (Male)#                 | HPM12             |
| Reproductive (Female)*               | HPM13             |
| Human Embryology                     |                   |
| Lymphatic System                     | HPM15             |
| English-Hindi combined               |                   |
| English Only (Add E to the code)     | Each Rs. 160.00   |
| HPM16E Human Brain Eng Only          | Each Rs. 170.00   |
| HPM17E Human Teeth Eng Only          | Each Rs. 170.00   |
| Available in following languages als | SO                |
|                                      |                   |

| broad out fine frictaded, Lacit size | 70 ^ 100 |
|--------------------------------------|----------|
| The Skeleton                         | .HP01S   |
| Muscles                              |          |
| Blood Circulation                    | .HP03S   |
| Nervous System                       | .HP04S   |
| Digestive System                     | .HP05S   |
| Eye                                  | .HP06S   |
| Ear                                  | .HP07S   |
| Kidney, Skin & Excretory Organs      | .HP08S   |
| The Respiratory System               | .HP09S   |
| Human Heart                          | .HP10S   |
| Endocrine System                     |          |
| Reproductive (Male)                  | .HP12S   |
| Reproductive (Female)                | .HP13S   |
| Human Embryology                     | .HP14S   |
| Lymphatic System                     | .HP15S   |
| Human Brain                          | .HP16S   |
| Human Teeth                          | .HP17S   |
| Pregnancy & Birth                    | .HP18S   |
| Human Kidney                         | .HP19S   |
| Urinary Tract                        | .HP20S   |
| Human Skull                          | .HP21S   |
| Ear, Nose, Throat                    | .HP22S   |
| Liver, Gall bladder & Pancreas       | .HP23S   |
| Human Lungs                          | .HP24S   |
| Joints of the Body                   | .HP25S   |
| Immune System                        | .HP26S   |
| Human Skin                           | .HP27S   |
| Movable Joints (Synovial)            | .HP28S   |
| Human Spinal Cord                    | .HP29S   |
| Menstrual Cycle                      |          |
| Contraception (Birth Control)        | .HP31S   |
| Vertebral Column                     |          |