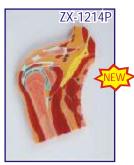

m, coccyx & pubic symphysis.
- Sacral canal clearly depicted.
- Key card / Manual provided.



### ZX-1204 Miniature Skull Model PVC

- Price Rs. 620.00
- 9.75x7x11 cm Made of PVC
- Dissectable in 3 parts
- Bonnet can be removed, Mandible is movable. The foramen & fossa are present.
- Key card / Manual provided.



#### ZX-1201 Human Fetal Skull

- Price Rs. 1590.00
- Made of HSP resin having long durability.
  Natural size. Movable lower jaw.
- Total 41 parts labeled.
- Beautifully painted in colours.
- Showing incomplete ossification of skull bones, fontanelles, frontal and parietal eminences, various skull bones like occipital, temporal, sphenoid, frontal, mandible and maxilla.



XC-123 **Adult Male** Pelvis

• Price Rs. 2440.00



XC-124 **Adult Female Pelvis** 

• Price Rs. 2440.00



#### ZX-1214P Shoulder Joint Section Model

- Price Rs. 3770.00
- Life size Made of PVC Cross section of a human right shoulder.
- Textures of the spongy and compact bone material, directional striations of the muscle, smooth ribbing of nerve bundles and the smooth lumpy fat areas can be felt over in great detail with this relief model.
- It shows the scapula, clavical, humerus and 1st-5th ribs, lateral cord, axillary artery, articular cartilage, deltoid, bicep, ligaments, fat, arteries, veins and dermis presented in one convenient model.
- Mounted on a plastic base.
   Key card / Manual provided.



### ZX-1215P Hip joint Section Model

- Price Rs. 3770.00
- Life size Made of PVC Cross section of a human right hip.
- Textures of the spongy and compact bone material, directional striatio