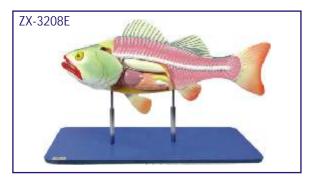

### ZX-3208E Bony Fish General Anatomy • Price Rs. 5200.00

- Replica model on stand of a bony fish (perch)
- Model is longitudinally dissected in 5 parts.
- Details of external features are shown on one side & internal anatomy is shown on other side.
- Removable parts are magnetically secured in position. 42 parts labeled in total.
- Life size.