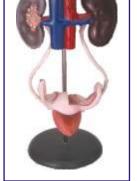

# SPECIAL MODELS ON HUMAN ANATOMY

- Dissectable Models (Fibre Glass)
- HA126 Eye Ball
- HA127 Human Heart
- HA128 Human Ear
- HA129 Human Brain
- HA130 Human Kidney
  - Fibre Glass Models (Wooden Base) size 81 × 31 cm
- HA151 Human Digestive System
- HA152 Human Blood Circulatory
- HA153 Human Nervous System
- HA154 Human Reproductive Male
- HA155 Human Reproductive Female
- HA156 Human Excretory System
- HA157 Human Respiratory System
- HA201 Nursing Manikin Female Made of Fibre Glass Life Size
- HA202 Nursing Manikin Male Made of Fibre Glass Life Size