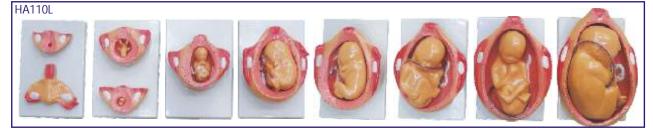

- Delivery Process Models set of 8 HA109
- Development of Fetus/Embryo set of 9 HA110

Set Rs. 6800.00 Set Rs. 3200.00

Each Rs. 1400.00

Each Rs. 160.00

Fach Rs. 3500.00

Each Rs. 1000.00

Each Rs. 1250.00

Each Rs. 1300.00

Rs. 600.00

set Rs. 7500.00

Each Rs. 30000.00

HA110L Development of Fetus/Embryo set of 9 Large size HA111F Full Size Human Female Body Fibre Glass

Showing organs & muscles

- HA111M Full Size Human Male Body Fibre Glass Showing organs & muscles
- HA112 RNA 60 x 45 cm
- HA113 DNA 60 x 45 cm
- HA116 Human Placenta Model made of Fiber Glass