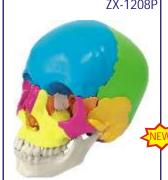

### ZX-1208P Didactic Human Skull 22 Parts

# ZX-1208P

### • Price Rs. 12495.00

- Life size Made of PVC
- · Consists of 22 parts.
- Suture of each bone is equipped with magnets to assemble easily.
- The 22 bones are depicted in 10 different didactic colors to study the correct position and the relationship of all the structures. Each pair of bone plates has the same color.
- Key card / Manual provided.