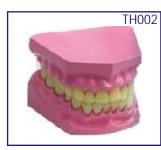

# HUMAN ANATOMY 3-D MODELS

Deluxe Quality, Made of Fiber Glass, Mounted on Wooden Board Size 30 × 50 cm Price Rs. 500.00 each

HA01D Teeth HA02D Circulatory System HA03D Digestive System HA04D Respiratory System HA05D Nervous System HA06D Skeleton HA07D Head & Neck HA08D Skin HA09D Mouth HA10D Tongue