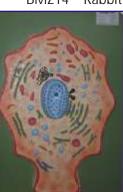

# **ZOOLOGY MODELS**

Made of Fiber Glass on MDF Board. Each Model Size 60 x 45 cm Price Rs. 1200.00 each

- BMZ01 Animal Cell BMZ02 Animal Cell Meiosis BMZ03 Animal Cell Mitosis BMZ04 Amoeba BMZ05 Paramecium BMZ06 Hydra BMZ07 Euglena
- BMZ08 Malarial Parasite BMZ09 Bacteria BMZ10 Virus BMZ11 BMZ12 **Rat Dissection** 
  - **Frog Dissection**
- BM713 **Fish Dissection**
- BMZ14 Rabbit Dissection
- BMZ15 **Development of Frog** BMZ16 Life History of Silk Worm BMZ17 Life History of Mosquito Life History of Honey Bee BMZ18 Life History of Butterfly BMZ19 Life Cycle of Tapeworm BMZ20