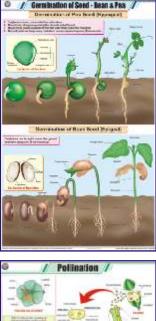

### BOTANY

- STB01 Plant Kingdom : Classification of plants, Cryptogamae, Phanerogame.
- STB02 Typical Plant : Non-flowering plants, Flowering plants.
- STB03 Typical Plant Cell : Structure.
- STB04 Plant Cell Organelles : Nucleus, Cell Wall, Cell membrane, Endoplasmic reticulum, Mitochondria, Golgi bodies, Plastids, Chloroplast.
- STB05 Plant Tissues : Meristematic, Permanent.
- STB06 Plant Cell Mitosis : Cell division in plant somatic cells.
- STB07 Plant Cell Meiosis : Reductional cell division in plants.
- STB08 T.S. Stem Monocot : Maize stem.
- STB09 T.S. Dicot Stem (Sunflower) : T.S. stem of Helianthus annuus.
- STB10 T.S. Root Monocot : Maize root.
- STB11 T.S. of Dicot Root : Gram root.
- STB12 T.S. Leaf Monocot : Maize, Boutelova ( $C_4$  grass), Poa annua ( $C_3$  grass).
- STB13 T.S. Leaf Dicot : Mango, Waterlily, Nerium oleander.
- STB14 Types of Leaves : Simple, Compound, Heterophyll, Phyllotaxy, Venation.
- STB15 Root Systems : Tap, Fibrous, Adventitious.
- STB16 Structure of Flower : Parts, Symmetry & floral diagram Actinomorphic, Zygomorphic, Assymetrical, Position of floral organs.
- STB17 Calyx and Corolla : Calyx modifications, Shapes of corolla.
- STB18 Inflorescences : Racemose, Cymose.
- STB19 Fruits : Parts, Classification simple, Aggregate, Composite.
- STB20 The Seed : Structure & Germination : Dicot-exalbuminous & albuminous, Monocot exalbuminous & albuminous, Condition necessary for germination, Epigeal, Hypogeal.
- STB21 Germination of Seed Bean & Pea : Hypogeal germination, Epigeal germination.
- STB22 Dispersal of Fruits & Seeds : Dispersal by air, animals, water, explosion.
- STB23 Photosynthesis : Calvin benson cycle light reaction, Dark reaction, Requirements.
- STB24 Plant Diseases : Black rot, Late blight, Bacterial wilt, Smut, Brown spot, TMV, Brown rust, Yellow mosaic, Red rot, Bacterial blight, Powdery mildew, Leaf curl.
- STB25 Reproduction in Plants : Vegetative reproduction, Spore formation, Sexual reproduction of flowering plants.
- STB26 Pollination : Autogamy, Geitonogamy, Xenogamy, Anemophily, Hydrophily, Biotic (zoophily).
- STB27 Double Fertilization : Megasporogenesis, Microsporogenesis.
- STB28 Artificial Vegetative Propagation : Tissue culture, Cutting, Layering, Grafting.
- STB29 Stem Modifications : Underground modification, Subaerial modification, Aerial modification.
- STB30 Root Modifications : Modifications of tap root, Adventitous root and roots for support.
- STB31 Hydrophytes : External features & anatomical characters.
- STB32 Mesophytes : General description, external features & anatomical characters.

Each Rs. 170.00

Illustrations are selective. For orders refer the list above.

- Xerophytes : External features & anatomical characters. STB33
- STB34 Insectivorous Plants : Sundew (drosera), Venus fly-trap (dionaea), Pitcher plant (nepenthes), Bladderwort (urticularia).
- STB35 Fungi : Classification, Symbiotic relationships, Economic
- importance, Harmful effects, Animal & plant fungal diseases.
- STB36 Algae : Classification, Uses, Harms.
- STB37 Viruses : Classification, Plant and animal viral diseases.
- STB38 Bacteria: Classification, Shape, Respiration, Chemical nature of cell wall, Growth & reproduction, Useful activities, Diseases. STB39 Life Cycle of Fern : Life cycle of pteridophyte (fern).
- STB40 Life Cycle of Moss : Life cycle of bryophyte (moss).
- STB41 Spirogyra : Structure, Reproduction.
- Life Cycle of Mushroom : Life cycle of fungi (mushroom). STB42 Leaf Modification : Tendrils, Spines, Thorns, Bracts, Flashy STB43
- Leaves, Adhesive disc, Reproductive leaf, Phyllode, Insectivory. STB44 Parasitic Plants : Holoparasites - rafflesia, Ivy broomrape, cuscuta, Hemiparasites - Indian paintbrush, mistletoe, owl's clover
- STB45 Mucor: Structure & reproduction of common mold.
- STB46 Regions of Root : Region of maturation, Elongation and cell division.
- STB47 Vascular Bundle: Xylem & Phloem tissues.
- Secondary Growth: In plants STB48