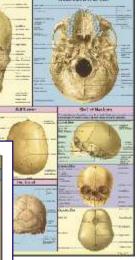

# SPECIAL MODELS ON HUMAN ANATOMY

- Dissectable Models (Fibre Glass)
- HA126 Eye Ball
- HA127 Human Heart
- HA128 Human Ear
- HA129 Human Brain
- HA130 Human Kidney
  - Fibre Glass Models (Wooden Base) size 81 × 31 cm
- HA151 Human Digestive System
- HA152 Human Blood Circulatory
- HA153 Human Nervous System
- HA154 Human Reproductive Male
- HA155 Human Reproductive Female
- HA156 Human Excretory System
- HA157 Human Respiratory System
- HA201 Nursing Manikin Female Made of Fibre Glass Life Size
- HA202 Nursing Manikin Male Made of Fibre Glass Life Size

HUMAN SKULL

### ZX-S104 Skull Model 3 Part PVC

• Price Rs. 2410.00

- Life size Made of PVC
- Dissectable in 3 parts
- Bonnet can be removed, Mandible is
- movable & all skull foramina, fissures, processes are well depicted
- Teeth are separately installed, same as real one, in ceramic white color.
- Key card / Manual provided.

### XC-104 Life Size Skull

- Price Rs. 2520.00
- This economical life-size adult plastic skull features a moveable jaw, cut calvarium, suture lines and 3 removable lower teeth-incisor, cuspid and molar.
- Dissectible into 3 parts.