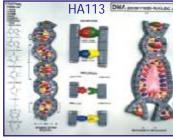

Rs. 600.00

set Rs. 7500.00

Each Rs. 30000.00

HA110L Development of Fetus/Embryo set of 9 Large size HA111F Full Size Human Female Body Fibre Glass

Showing organs & muscles

- HA111M Full Size Human Male Body Fibre Glass Showing organs & muscles
- HA112 RNA 60 x 45 cm
- HA113 DNA 60 x 45 cm
- HA116 Human Placenta Model made of Fiber Glass