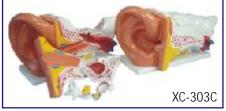

# SPECIAL MODELS ON HUMAN ANATOMY

- Dissectable Models (Fibre Glass)
- HA126 Eye Ball
- HA127 Human Heart
- HA128 Human Ear
- HA129 Human Brain
- HA130 Human Kidney
  - Fibre Glass Models (Wooden Base) size 81 × 31 cm
- HA151 Human Digestive System
- HA152 Human Blood Circulatory
- HA153 Human Nervous System
- HA154 Human Reproductive Male
- HA155 Human Reproductive Female
- HA156 Human Excretory System
- HA157 Human Respiratory System
- HA201 Nursing Manikin Female Made of Fibre Glass Life Size
- HA202 Nursing Manikin Male Made of Fibre Glass Life Size