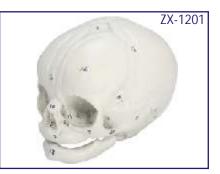

### ZX-1201 Human Fetal Skull • Price Rs. 1590.00

- Made of HSP resin having long durability.
  Natural size. Movable lower jaw.
- Total 41 parts labeled.
- Beautifully painted in colours.
- Showing incomplete ossification of skull bones, fontanelles, frontal and parietal eminences, various skull bones like occipital, temporal, sphenoid, frontal, mandible and maxilla.