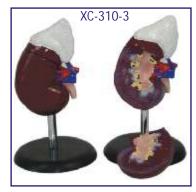

# SPECIAL MODELS ON HUMAN ANATOMY

- Dissectable Models (Fibre Glass)
- HA126 Eye Ball
- HA127 Human Heart
- HA128 Human Ear
- HA129 Human Brain
- HA130 Human Kidney
  - Fibre Glass Models (Wooden Base) size 81 × 31 cm
- HA151 Human Digestive System
- HA152 Human Blood Circulatory
- HA153 Human Nervous System
- HA154 Human Reproductive Male
- HA155 Human Reproductive Female
- HA156 Human Excretory System
- HA157 Human Respiratory System
- HA201 Nursing Manikin Female Made of Fibre Glass Life Size
- HA202 Nursing Manikin Male Made of Fibre Glass Life Size