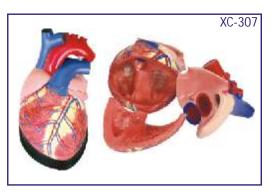

# SPECIAL MODELS ON HUMAN ANATOMY

- Dissectable Models (Fibre Glass)
- HA126 Eye Ball
- HA127 Human Heart
- HA128 Human Ear
- HA129 Human Brain
- HA130 Human Kidney
  - Fibre Glass Models (Wooden Base) size 81 × 31 cm
- HA151 Human Digestive System
- HA152 Human Blood Circulatory
- HA153 Human Nervous System
- HA154 Human Reproductive Male
- HA155 Human Reproductive Female
- HA156 Human Excretory System
- HA157 Human Respiratory System
- HA201 Nursing Manikin Female Made of Fibre Glass Life Size
- HA202 Nursing Manikin Male Made of Fibre Glass Life Size