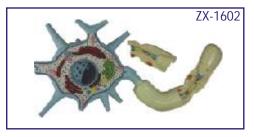

### ZX-2200E Types of Ovules • Price Rs. 2350.00

- 4 pieces model on board.
- Model shows anatropous, orthotropous, amphitropous and hemi-anatropous ovules.
- Size: 45x60x3
- 9 parts labeled in total.

# ZX-2500E

- Price Rs. 1650.00
- Stages of germination (Hypogeal) in maize is shown.
- Mounted on wooden base.
- Size: 56 x 41 x 9 cm
- 8 parts labeled in total

### ZX-2501E Dicot Seed Germination • Price Rs. 1650.00

- Stages of germination (Hypogeal) in pea is shown.
- Mounted on wooden base.
- Size: 56 x 41 x 9 cm.
- 8 parts labeled in total

### ZX-2600E L.H. of Angiosperm • Price Rs. 2350.00

- Model is a set of 19 piece.
  Model is mounted on board to show the life
- cycle of an angiosperm.
  Size : 60x45x3 cm.
- 13 parts labeled in total.