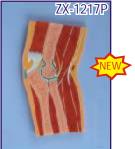

# ZX-1216P

# ZX-1216P Knee Joint Section Model

- Price Rs. 3770.00
- Cross section of sagittal section of human knee joint. Made of PVC
- Textures of the spongy and compact bone material, directional striations of the muscle, and the smooth lumpy fat areas can be felt over in great detail with this relief model.
- It shows the muscles, bones (including Femur, Tibia, and Patella), vasculature, ligaments, tendons and dermis presented in one convenient model.
- Mounted on a plastic base.

• Lifesize

• Life size

ZX-1217P Elbow Joint Section Model

• Key card / Manual provided.

- Price Rs. 3770.00
- Cross section of a human elbow.
- Textures of the spongy bone material, directional striations of the muscle, and the smooth lumpy fat areas can be felt over in great detail with this relief model
- It shows the humerus, radius, ulna, muscles and dermis presented in one convenient model. •Key card / Manual provided.
- Mounted on a plastic base.