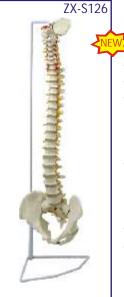

### ZX-S126 Vertebral Column Flexible Model Life Size

- Price Rs. 6290.00 • Made of PVC • Life size
- Fully flexible
- It consists of the occipital plate, cervical, thoracic and lumbar vertebrae, sacrum, coccyx and complete pelvis
- Features include representations of the vertebral arteries, spinal nerve branches and a prolapsed L3-L4 intervertebral disc.
- Mounted on stand.
- Key card / Manual provided.