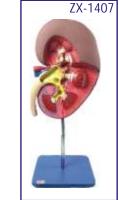

# SPECIAL MODELS ON HUMAN ANATOMY

- Dissectable Models (Fibre Glass)
- HA126 Eye Ball
- HA127 Human Heart
- HA128 Human Ear
- HA129 Human Brain
- HA130 Human Kidney
  - Fibre Glass Models (Wooden Base) size 81 × 31 cm
- HA151 Human Digestive System
- HA152 Human Blood Circulatory
- HA153 Human Nervous System
- HA154 Human Reproductive Male
- HA155 Human Reproductive Female
- HA156 Human Excretory System
- HA157 Human Respiratory System
- HA201 Nursing Manikin Female Made of Fibre Glass Life Size
- HA202 Nursing Manikin Male Made of Fibre Glass Life Size