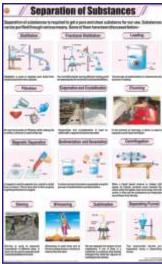

# CHEMISTRY

- STC01 Atom And Atomic Structure : JJ Thompson discharge tube experiment, Rutherford's gold leaf experiment, Chadwick, Goldstein, Rutherford & Bohr's contribution.
- STC02 Chemical Reactivity of an Element : Reactivity series of metals.
- STC03 Chemical Reaction & its Characteristics
- STC04 Classification of Chemical Reactions : Combination reaction, Decomposition reaction, Displacement reaction, Drouble displacement reaction, Redox reaction, Exothermic endothermic reaction, Photochemical reaction.
- STC05 Valencies of Elements
- STC06 Chemical Bonding : Covalent bonding, Ionic bonding, Metallic bonding, Hydrogen bonding.
- STC07 Combustion : Types of combustion rapid, slow, explosion, complete, incomplete, ignition temperature.
- STC08 Separation of Substances : Distillation, Fractional distillation, Loading, Filteration, Churning, Evaporation & crystallisation, Magnetic separation, Sedimentation & decantation, Centrifugation, Sieving, Winnowing, Sublimation, Separating funnel.
- STC09 Atmosphere and Composition of Air : Layers of atmosphere, Composition of air.
- STC10 Occurrence and Forms of Carbon
- STC11 Carbon dioxide and Carbon Monoxide
- STC12 Carbonates and Bicarbonates : Sodium carbonate, Calcium carbonate, Sodium bicarbonate.
- STC13 Sulphur : Extraction, Structure, Types, Effects of heat, Vulcanisation.