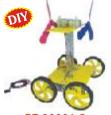

### ZX-2200E Types of Ovules • Price Rs. 2350.00

- 4 pieces model on board.
- Model shows anatropous, orthotropous, amphitropous and hemi-anatropous ovules.
- Size: 45x60x3
- 9 parts labeled in total.