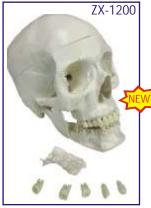

### ZX-1200 Skull with Removable Lower teeth

### • Price Rs. 4720.00

- Life size • Made of PVC • Dissectable into 4 parts.
- This high quality classic skull with 16 teeth for extraction is medically detailed in structure. The teeth of the lower jaw can be individually extracted and replaced, and have fully formed roots for detailed examination. The model has a bone flap on its right mandible for viewing the dental roots, spongiosa, nerve canal, and an impacted wisdom tooth. The calvaria is removable to show the internal structure of the skull. The mandible is articulated and removable. All of the joints, sutures, fissures, foramen, and styloid processes are highly accurate.
- It is a perfect tool for anatomical and dental study.
- Key card / Manual provided.