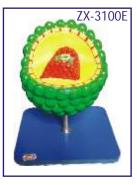

# BIOLOGY MODELS BOTANY MODELS

Made of Fiber Glass on MDF Board. Each Model size 60 x 45 cm

- BMB01 Plant Cell
  BMB02 Germination of Seed
  BMB03 Fertilization & Angiosperms
  BMB04 Plant Cell Meiosis
  BMB05 Plant Cell Mitosis
  BMB06 L. S. Flower
  BMB07 L. S. Ovary
- BMB08 T. S. Monocot Root
  BMB09 T. S. Dicot Root
  BMB10 T. S. Monocot Stem
  BMB11 T. S. Dicot Stem
  BMB12 T. S. Monocot Leaf
  BMB13 T. S. Dicot Leaf
  BMB14 Root Tip
- Price Rs. 1200.00 each BMB15 Life Cycle : Moss BMB16 Life Cycle : Fern BMB17 Life Cycle : Fungus BMB18 Spirogyra BMB19 Pitcher Plant BMB20 Funaria Plant

### BOTANY

- STB01 Plant Kingdom : Classification of plants, Cryptogamae, Phanerogame.
- STB02 Typical Plant : Non-flowering plants, Flowering plants.
- STB03 Typical Plant Cell : Structure.
- STB04 Plant Cell Organelles : Nucleus, Cell Wall, Cell membrane, Endoplasmic reticulum, Mitochondria, Golgi bodies, Plastids, Chloroplast.
- STB05 Plant Tissues : Meristematic, Permanent.
- STB06 Plant Cell Mitosis : Cell division in plant somatic cells.
- STB07 Plant Cell Meiosis : Reductional cell division in plants.
- STB08 T.S. Stem Monocot : Maize stem.
- STB09 T.S. Dicot Stem (Sunflower) : T.S. stem of Helianthus annuus.
- STB10 T.S. Root Monocot : Maize root.
- STB11 T.S. of Dicot Root : Gram root.
- STB12 T.S. Leaf Monocot : Maize, Boutelova ( $C_4$  grass), Poa annua ( $C_3$  grass).
- STB13 T.S. Leaf Dicot : Mango, Waterlily, Nerium oleander.
- STB14 Types of Leaves : Simple, Compound, Heterophyll, Phyllotaxy, Venation.
- STB15 Root Systems : Tap, Fibrous, Adventitious.
- STB16 Structure of Flower : Parts, Symmetry & floral diagram Actinomorphic, Zygomorphic, Assymetrical, Position of floral organs.
- STB17 Calyx and Corolla : Calyx modifications, Shapes of corolla.
- STB18 Inflorescences : Racemose, Cymose.
- STB19 Fruits : Parts, Classification simple, Aggregate, Composite.
- STB20 The Seed : Structure & Germination : Dicot-exalbuminous & albuminous, Monocot exalbuminous & albuminous, Condition necessary for germination, Epigeal, Hypogeal.
- STB21 Germination of Seed Bean & Pea : Hypogeal germination, Epigeal germination.
- STB22 Dispersal of Fruits & Seeds : Dispersal by air, animals, water, explosion.
- STB23 Photosynthesis : Calvin benson cycle light reaction, Dark reaction, Requirements.
- STB24 Plant Diseases : Black rot, Late blight, Bacterial wilt, Smut, Brown spot, TMV, Brown rust, Yellow mosaic, Red rot, Bacterial blight, Powdery mildew, Leaf curl.
- STB25 Reproduction in Plants : Vegetative reproduction, Spore formation, Sexual reproduction of flowering plants.
- STB26 Pollination : Autogamy, Geitonogamy, Xenogamy, Anemophily, Hydrophily, Biotic (zoophily).
- STB27 Double Fertilization : Megasporogenesis, Microsporogenesis.
- STB28 Artificial Vegetative Propagation : Tissue culture, Cutting, Layering, Grafting.
- STB29 Stem Modifications : Underground modification, Subaerial modification, Aerial modification.
- STB30 Root Modifications : Modifications of tap root, Adventitous root and roots for support.
- STB31 Hydrophytes : External features & anatomical characters.
- STB32 Mesophytes : General description, external features & anatomical characters.