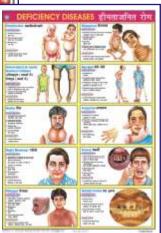

# CHARTS ON FOOD AND NUTRITION

Size 70 x 100 cm. English & Hindi combined. Laminated Each Rs. 170.00

- FN01 OUR FOOD : Chart shows various components and functions of food. It also illustrates food pyramid mentioning balance diet and daily requirement of nutrients by different age groups.
- FN02 PROTEINS : Chart shows both animal and plant sources of protein. It also explains various functions performed by proteins in our body and some special conditions of high protein needs.
- FN03 FATS : Chart shows a brief classification of fats with a mention of essential fatty acids. It also shows some of the important functions and sources of fats.
- FN04 CARBOHYDRATES : Chart shows classification of carbohydrates as simple and complex with their various functions in the body. It also shows various foods rich in carbohydrates.
- FN05 VITAMINS : Good explainative chart depicting both fat soluble and water soluble vitamins with their various sources and reasons of requirement in the body.
- FN06 MINERALS : Important minerals like Sodium, Iron, Calcium, Iodine etc. required in our body to live a healthy life are shown in the chart. Chart also shows various functions they perform and their sources.
- FN07 WATER & ROUGHAGE : Chart shows the importance of water and roughage and some major functions performed by them in the body. Chart also gives a good knowledge about their sources.
- FN08 DEFICIENCY DISEASES : Chart shows the havoc conditions arised due to deficiency of various nutrients in the body and their symptoms. The understanding of chart will indicate the importance of good balanced diet.
- FN09 OVERNUTRITION DISORDERS : Chart shows that not only deficiency but also the over consumption of food is not good for health. Various overnutritional disorders with their causes and symptoms are depicted in the chart.
- FN10 Food's Nutritive Value : Chart shows the nutrient's composition of various common foodstuffs in a tabular form.