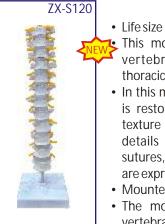

### ZX-S120 Thoracic Vertebrae model Life Size

- Price Rs. 3990.00
- Made of PVC
- This model consists of the 12 thoracic vertebrae with intervertebral discs. thoracic nerves and spinal cord.
- In this model, true thoracic skeletal shape is restored, the shape is vivid, and the texture is clear and delicate. Anatomical details such as various bulges, bone sutures, and sulcus vascular indentations are expressed.
- Mounted on stand.
- The model is flexible just like original vertebrae.
- Key card / Manual provided.