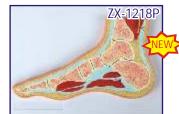

• Life size

ZX-1218P Foot Joint Section Model

### • Price Rs. 3770.00

• Life size Made of PVC

• Made of PVC

- Cross section of a human right foot/ankle.
- Textures of the spongy bone material, directional striations of the muscle, and the smooth lumpy fat areas can be felt over in great detail with this relief model.
- It shows the bones, cartilage, muscles, ligaments, vasculature, nerves and dermis presented in one convenient model.
- Mounted on a plastic base.
- •Key card / Manual provided.