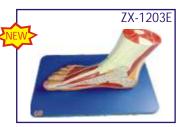

# XC-114 Hand Joint

- Price Rs. 1690.00
- Made of PVC plastic.
- Hinge joint.
- Saddle joint.
- Condyloid joint
- Natural size.

ZX-1203E Foot Model

• Price Rs. 2000.00 Made of HSP resin

- •Life size
- Model shows significant structures of the foot such as muscles, bones and ligaments
- 31 features marked.
- Key card / Manual provided.