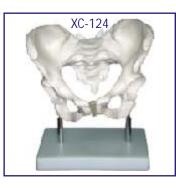

### XC-123 Adult Male Pelvis • Price Rs. 2440.00

XC-124 Adult Female Pelvis • Price Rs. 2440.00

Our equipments will raise the standard of your institution.