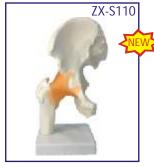

### ZX-S110 Hip Joint Model Flexible

- Price Rs. 1730.00
- Life size
   Made of PVC
- Accurate representation of the hip joint and its ligaments.
- It is constructed with flexible plastic ligaments.
- Mounted on a plastic base.
- Key card / Manual provided.