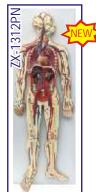

# SPECIAL MODELS ON HUMA

HA101A HUMAN BODY TORSO - Torso with head with detachable internal structure of Head and neck, Organs of Thorax and abdomen cavities of the viscera can be emptied, for study of blood vessels. Dissectable in 12 parts made of Fibre Glass painted in natural colours. Made of Fiber Glass. Magnetic. Life Size Rs. 7000.00

- HA101 HUMAN BODY Torso with head with detachable internal structure of Head and neck, Organs of Thorax and abdomen cavities of the viscera can be emptied, for study of blood vessels. Dissectable in 12 parts made of Fibre Glass painted in natural colours. Made of Fiber Glass. Life Size Non magnetic. Rs. 4750.00 Rs. 1400.00
- HA102 Human Body Torso Small size
- HA103 HUMAN SKELETON Life size made of fibre glass. All the bones shoulder & hip joints clearly depictable Rs. 2640.00
- HA103S Stand for above
- HA104 HUMAN SKELETON Plastic size 70 cm with stand.
- HA105 HUMAN SKELETON Plastic size 40 cm with stand.
- HA106 Dummy with Doll made of Fibre Glass
- HA106A Dummy Baby for Dummy with Doll
- HA107 Female Pelvis with child
- HA108 Female Pelvis with reproductive organs