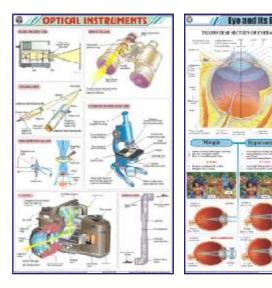

### PHYSICS

- STP01 Motion : Linear motion rectilinear, curvilinear; Rotational motion, Oscillatory motion, Periodic motion.
- STP02 Changes Around Us
- STP03 Metric Weights and Measures : SI units and their multiples and submultiples.
- STP04 Measurements : Standard systems of measurements.
- STP05 Sound : What is sound?, Decibel scale of different sounds, Characteristics of sound, Sonic boom, Ultrasound & echo.
- STP06 Wave Motion : Transverse wave, Longitudinal wave.
- STP07 Simple Machine : Lever , Pulley, Wedge, Inclined plane, Screw, Wheel & Axle.
- STP08 The Lever of first class, second class, third class.
- STP09 Principle of Archimedes
- STP10 Pascal's Law
- STP11 Reflection of Light : Laws of reflection, Image formation by plane & spherical mirrors.
- STP12 Refraction Through a Glass Slab : Lateral displacement, Refractive index, Refraction through different mediums, Total internal reflection.
- STP13 Refraction Through Prisms : Dispersion, Refraction through equilateral prism, Re-combination of spectrum colours, Rainbow.
- STP14 Refraction of Light Through lenses : Image formation by concave and convex lenses.
- STP15 Optical Instruments : Slide projector, Binoculars, Telescope, Compound microscope, Magnifying glass camera, Periscope.
- STP16 Microscope : Compound microscope, Electron microscope, Ray diagram.
- STP17 Telescope : Refracting telescope, Ray diagram of refracting & reflecting (cassegrain) telescope.
- STP18 Eye and its Defects : TS of eyeball, Presbyopia, Cataract, Myopia, Hypermetropia, Astigmatism.
- STP19 Electric Current-Sources-Effects
- STP20 Static Electricity : Electroscope, Vande-Graff generator, Electrostatic induction, Lightning spark, Photocopier.
- STP21 Current Electricity : Electric current, Conventional current, Wiring of a plug, Transmission of electricity, Electric circuit inside a torch and a house.
- STP22 Ohm's Law & Electrical Resistance : Ohm's law, Factors affecting resistance, Resistance of series and parallel combination. Each Rs. 170.00