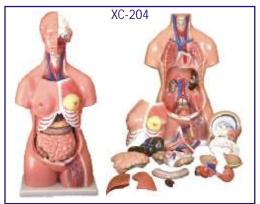

### XC-204 Unisex Torso 23 parts 85CM • Price Rs. 18690.00

- Size: 33.5" tall (85cm), Made of PVC plastic.
- Features an exposed spine with removable vertebra and spinal cord segments.
- Interchangeable male and female genitalia.
- The female organs include a fetus in the womb.
- Dissectible into 23 parts: torso, female breast plate, head, eyeball, brain, vertebra spinal nerves, lung (2 parts), heart (2 parts), liver, kidney, stomach (2 parts), intestines
- (4 parts), male genitalia (2 parts), female genitalia with fetus (3 parts).
- Mounted on a plastic base.