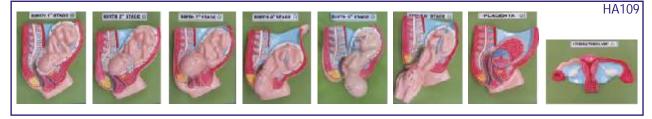

- Delivery Process Models set of 8 HA109
- Development of Fetus/Embryo set of 9 HA110

Set Rs. 6800.00 Set Rs. 3200.00

Each Rs. 1400.00

Each Rs. 160.00

Fach Rs. 3500.00

Each Rs. 1000.00

Each Rs. 1250.00

Each Rs. 1300.00