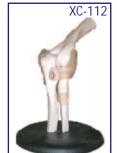

XC-112 Elbow Joint

- Price Rs. 1690.00
- Size: 12.5 × 12.5 × 32cm.
- Hinge joint, Pivot joint
- Life size, on stand
- Demonstrates flexion, extension, and internal/external rotation of the radius.
- Includes flexible, artificial ligaments.