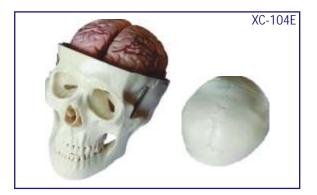

# ANATOMICAL MODELS

XC-104E Skull Model with 8 Parts Brain • Price Rs. 5710.00

• This Model is based on XC-104, includes 8 parts brain: frontal & parietal lobe, temporal & occipital lobe, encephalic trunk & cerebellum.