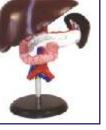

# HUMAN TORSO MODEI

### XC-204 Unisex Torso 23 parts 85CM • Price Rs. 18690.00

- Size: 33.5" tall (85cm), Made of PVC plastic.
- Features an exposed spine with removable vertebra and spinal cord segments.
- Interchangeable male and female genitalia.
- The female organs include a fetus in the womb.
- Dissectible into 23 parts: torso, female breast plate, head, eyeball, brain, vertebra spinal nerves, lung (2 parts), heart (2 parts), liver, kidney, stomach (2 parts), intestines
- (4 parts), male genitalia (2 parts), female genitalia with fetus (3 parts).
- Mounted on a plastic base.