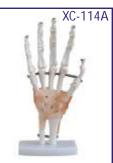

# XC-114A Life-Size Hand Joint with Ligaments

- Price Rs. 1925.00
- Demonstrate all of hand functionality and the external anatomical structures.
- Including flexible, artificial ligaments. Made of PVC plastic. Natural size.