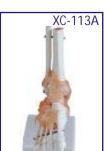

# XC-113A Life-Size Foot Joint with Ligaments

- Price Rs. 1925.00
- Demonstrate all of foot functionality and the external anatomical structures. Including flexible, artificial ligaments.
- Made of PVC plastic.
- Natural size.