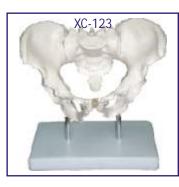

### XC-123 Adult Male Pelvis • Price Rs. 2440.00

XC-124 Adult Female Pelvis • Price Rs. 2440.00

Our equipments will raise the standard of your institution.