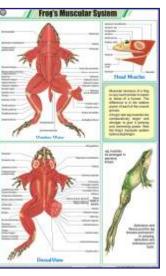

# ZOOLOGY

- STZ27 Fish Anatomy : Bony fish-general anatomy & skeletal system, Cartilaginous fish-general anatomy, Gill structure.
- STZ28 Birth of a Bird's Chick
- STZ29 Earthworm I : Ext. Morphology & Reproduction.
- STZ30 Earthworm II: Blood Circulation, Respiratory & Nervous system.
- STZ31 Earthworm III : Digestion, Skin & Excretion.
- STZ32 Cockroach I : Morphology & Reproduction.
- STZ33 Cockroach II: Blood Circulation, Respiratory & Nervous system.
- STZ34 Cockroach III : Digestion, Excretory, Skin & Muscles.
- STZ35 Vertebrate Classes
- STZ36 Sense Organs : Eye, Ear, Tongue, Skin, Nose.
- STZ37 General Dissection of Rabbit : Dissection of a mammal
- STZ38 Neuron : Structure, Synapse, Bipolar N., Unipolar N., Multipolar N.
- STZ39 Early Development of the Frog
- STZ40 Frog's Morphology & Internal Structure
- STZ41 Frog's Urogenital System : Male & Female urogenital system.
- STZ42 Frog's Circulatory System : Frog's heart (Bullfrog).
- STZ43 Frog's Nervous System : Brain of frog.
- STZ44 Frog's Muscular System
- STZ45 Life Cycle of Cockroach
- STZ46 Skeleton of a Bird : Skeleton of pigeon, Anatomy of flying.
- STZ47 Skeleton of Rabbit : Axial & appendicular skeleton of rabbit.