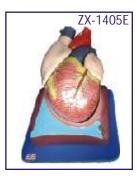

# SPECIAL MODELS ON HUMAN ANATOMY

- Dissectable Models (Fibre Glass)
- HA126 Eye Ball
- HA127 Human Heart
- HA128 Human Ear
- HA129 Human Brain
- HA130 Human Kidney
  - Fibre Glass Models (Wooden Base) size 81 × 31 cm
- HA151 Human Digestive System
- HA152 Human Blood Circulatory
- HA153 Human Nervous System
- HA154 Human Reproductive Male
- HA155 Human Reproductive Female
- HA156 Human Excretory System
- HA157 Human Respiratory System
- HA201 Nursing Manikin Female Made of Fibre Glass Life Size
- HA202 Nursing Manikin Male Made of Fibre Glass Life Size