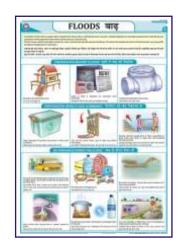

# DISASTER MANAGEMENT CHARTS

Size 70 x 100 cm. English & Hindi combined. Laminated Each Rs. 170.00

DMS01 What is a Disaster DMS02 Disaster Management Cycle-1 DMS03 Disaster Management Cycle-2 DMS04 Earthquake DMS05 Tsunami DMS06 Flood DMS07 Cyclone DMS08 Forest Fire DMS09 Landslide DMS11 Chemical Disaster DMS12 Biological Disaster

Coming Soon... DMS10 Nuclear Disaster

| EARTHQUAKE मुकम्प |     |    |  |
|-------------------|-----|----|--|
|                   |     |    |  |
| *                 |     |    |  |
|                   | 8   | 產價 |  |
|                   | IJ, |    |  |