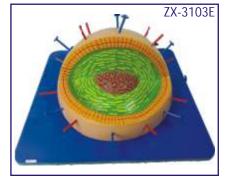

# **ZOOLOGY MODELS**

Made of Fiber Glass on MDF Board. Each Model Size 60 x 45 cm Price Rs. 1200.00 each

- BMZ01 Animal Cell BMZ02 Animal Cell Meiosis BMZ03 Animal Cell Mitosis BMZ04 Amoeba BMZ05 Paramecium BMZ06 Hydra BMZ07 Euglena
- BMZ08 Malarial Parasite BMZ09 Bacteria BMZ10 Virus BMZ11 BMZ12 **Rat Dissection** 
  - **Frog Dissection**
- BM713 **Fish Dissection**
- BMZ14 Rabbit Dissection
- BMZ15 **Development of Frog** BMZ16 Life History of Silk Worm BMZ17 Life History of Mosquito Life History of Honey Bee BMZ18 Life History of Butterfly BMZ19 Life Cycle of Tapeworm BMZ20

# ZOOLOGY

- STZ01 Animal Kingdom : Classification in several phylum, Classification of sub-phylum vertebrata into different classes.
- STZ02 Animal Cell : Structure.
- STZ03 Animal Cell Organelles : Nucleus, Nuclear membrane, Cell membrane, Golgi bodies, Centriole, Ribosomes, Endoplasmic reticulum, Cilium, Flagellum, Mitochondria, Lysosome, Peroxisome.
- STZ04 Animal Tissues : Epithelial, Connective, Muscular, Nervous.
- STZ05 Animal Cell Mitosis : Cell division in animal somatic cells.
- STZ06 Animal Cell Meiosis: Reductional cell division.
- STZ07 Gametogenesis in Animals : Oogenesis, Spermatogenesis.
- **STZ08** Fertilization in Animals : Structure of sperm & ovum, Fertilization process.
- **STZ09** Protozoa : Classification into 4 classes- Rhizopoda (amoeba), Mastigophora (euglena, giardia), Ciliophora (paramoecium), Sporozoa (plasmodium vivax).
- STZ10 Amoeba : Structure, Nutrition and reproduction.
- Malaria Parasite : Life cycle of malaria parasite plasmodium STZ11 vivax.
- STZ12 Paramoecium : Structure, Nutrition, Locomotion and reproduction.
- STZ13 Hydra: Structure, LS of body wall, Nematocyst, Reproduction & developmental stages.
- STZ14 Liver Fluke : Structure and life cycle.
- STZ15 Tapeworm : Morphology, Anatomy and general characteristics.
- STZ16 Roundworm (Ascaris) : Structure, Systems.
- STZ17 Hookworm : Structure, Life cycle.
- STZ18 Life History of Mosquito : Stages of life cycle of mosquito.
- Life Cycle of Butterfly STZ19
- Life History of Housefly STZ20
- Life History of frog STZ21
- Human Blood : Functions, Components, RBC structure, Blood STZ22 group, Blood clotting.
- STZ23 Body's Defense : Types of Leucocytes, Vaccination, Structure of antibody, Acquired Immunity.
- STZ24 Harmful Insects
- **Beneficial Insects** STZ25
- Food Habits of Birds STZ26