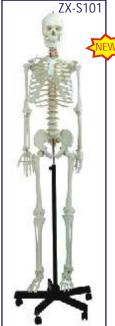

# BONES & <u>SKELETON M</u>

- Price Rs. 17840.00
- Life size Made of PVC
- Bonnet can be removed, Mandible is movable, Teeth are separately installed & all skull foramina, fissures, processes are well depicted.
- Cervical artery, nerves, prolapsed (herniated) disk & hyoid bone shown.
- Coccyx separately mounted.
- Sacral canal clearly depicted.
- Upper limbs & lower limbs can be removed easily.
- Washable & Unbreakable.
- Mounted on stand with rollers.
- Key card / Manual provided.