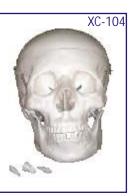

### XC-104 Life Size Skull

- Price Rs. 2520.00
- This economical life-size adult plastic skull features a moveable jaw, cut calvarium, suture lines and 3 removable lower teeth-incisor, cuspid and molar.
- Dissectible into 3 parts.