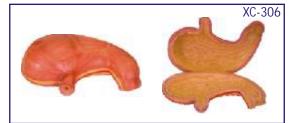

rs on this model : hilus vessels, extra-hepatic and intrahepatic bile ducts. Liver mounted on stand.



S-32

# ZX-1408 Stomach

- Price Rs. 2100.00
- 17x16x25 cm.
- Made of HSP resin
- Dissectable in 2 parts.
- It shows different muscle layers of stomach wall.
- · Model shows lower esophagus, vessels and nerves.
- Mounted on stand with base.
- 36 features marked.
- Key card / Manual provided.

# ZX-1402 Human Stomach, Pancreas & Duodenum

• Price Rs 2250.00

- 20x15x10cm Made of HSP resin
- It shows layers of stomach wall. • Dissectable in 3 parts.
- Model depicts lower esophagus, associated blood vessels and sectioned duodenum and pancreas (revealing large ducts up to its aperture).
- Mounted on stand with base. 70 features marked.
- Key card / Manual provided.





# ANATOMICAL MODELS



XC-306 Stomach Model

• Price Rs. 2410.00

- Made of hard plastic, Magnified 2 times the natural size
- Shows the morphology of the stomach in a distended state.
- With the longitudinal section, the model shows the structures of the gastric folds, pyloric valve, pyloric sphincter muscles, gastric mucosa and the transitional mucosa of the gastric-esophagus.



#### ZX-1606 Intestinal Villi • Price Rs. 2250.00

- 31x20x43 cm. Made of HSP resin.
- Highly enlarged 3D replica model of small intestine shows one entire villus, one sectioned villus with arterioles and venules and one sectioned villus with lymphatic vessels. The model also shows different muscle layers in section.
- Mounted on strudy wooden base.
- 17 features marked.
- Key card / Manual provided.



#### GD/A12006 Appendix and C