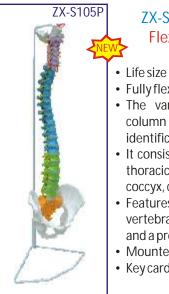

### ZX-S105P Vertebral Column Flexible, Didactic Painted • Price Rs. 7340.00

• Made of PVC

- Fully flexible
- The various regions of the vertebral column are color coded for ease of identification
- It consists of the occipital plate, cervical, thoracic and lumbar vertebrae, sacrum, coccyx, complete pelvis
- Features include representations of the vertebral arteries, spinal nerve branches and a prolapsed L3-L4 intervertebral disc
- Mounted on stand
- Key card / Manual provided.