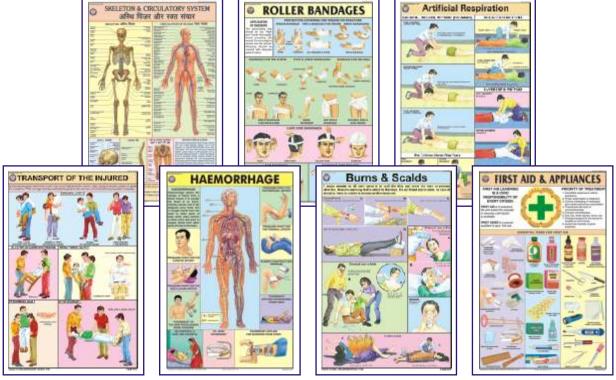

# FIRST AID CHARTS

Each Chart size 50 × 75 cm - English and Hindi combined, Laminated

- FA01 Skeleton & Circulatory System : Gives the basic knowledge of human body.
- FA02 Triangular Bandages : Slings, knots and bandages for various parts of body.
- FA03 Roller Bandages : A protective covering for wound or fracture, methods of bandaging.
- FA04 Fractures : Simple & compound fractures, treatment of fracture in parts of body.
- FA05 Artificial Respiration : Showing Schafer's method, Silvestor's method & Holger Nielsen's method of artificial respiration. Outline of Respiratory system and what is suffocation.
- FA06 Transport of the injured : How to carry an injured person so that minimum movement of the injured portion is assured.
- FA07 Unconsciousness : Sun Stroke, fainting, epileptic fit, Infantile convulsions, drowning.
- FA08 Haemmorhage : Location of main arteries in the body and pressure points where when pressed, bleeding can be controlled.
- FA09 Electric Shock Treatment : How to remove live wires, treatment & whom to contact.
- FA10 Emergency Resuscitation : Mouth to mouth and Mouth to nose method. How to give external cardiac chest compression.
- FA11 Removal of foreign bodies from eye, ear, nose : Various precautionary methods to remove the foreign bodies and to ensure safety of organs.
- FA12 Burns & Scalds: Type of burns, treatment of chemical burns, clothing on fire.
- FA13 Snakes & Their Bites : Type of snakes, Identification of snakes on the basis of appearance, treatment of snake bite.
- FA14 Poisons and their Antidotes : Types of poisons, their symptoms & their treatment.
- FA15 First Aid & Appliances : What is First Aid, Qualities of a First Aider and essential appliances to give first aid.

Each Rs. 96.00

### All the above Charts are available in English only also. Add E to the above code