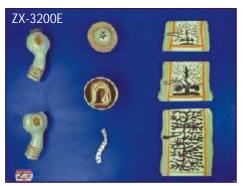

ZX-3200E Tape Worm • Price Rs. 4700.00

- Set of 8 pieces model shows scolices of beef tapeworm (Taenia Saginla), pork tapeworm (Taenia Solium), mature egg, larval stage tapeworm and longitudinal sections of gravid, immature and mature proglottid.
- Size: 55x40x6 cm.
- 27 parts labeled in total.