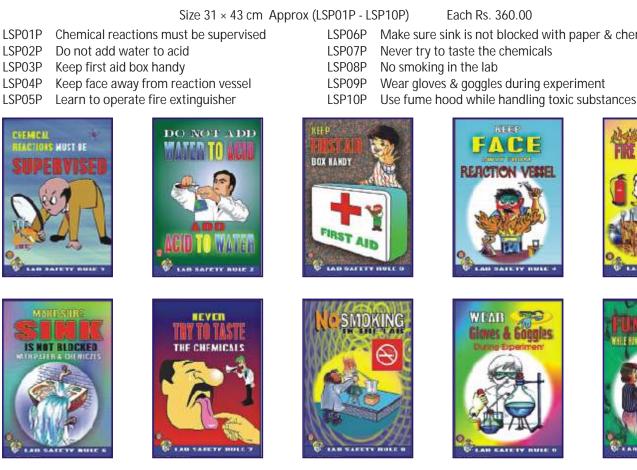

Photo size 45 × 60 cm

(A) Astronomer, (B) Biologist, (C) Chemist, (M) Mathematician, (P) Physicist

Better equipments = better education.

LAB SAFETY PHOTOS

LSP06P Make sure sink is not blocked with paper & chemicals

Each Rs. 360.00

LIEWING

LAD GALETY BUL