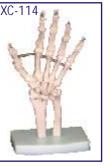

# XC-114A Life-Size Hand Joint with Ligaments

- Price Rs. 1925.00
- Demonstrate all of hand functionality and the external anatomical structures.
- Including flexible, artificial ligaments. Made of PVC plastic. Natural size.

# XC-114 Hand Joint

- Price Rs. 1690.00
- Made of PVC plastic.
- Hinge joint.
- Saddle joint.
- Condyloid joint
- Natural size.

ZX-1203E Foot Model

• Price Rs. 2000.00 Made of HSP resin

- •Life size
- Model shows significant structures of the foot such as muscles, bones and ligaments
- 31 features marked.
- Key card / Manual provided.