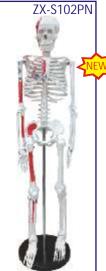

### **ZX-S102PN** Human Skeleton Model 85 cm Numbered

- Price Rs. 4720.00
- Made of PVC
- Demonstration of anatomically accurate natural movements.
- The points of origin (Red) and attachment (Blue) of the most important muscles from head to foot are marked in colour on the right side.
- Mounted on stand.
- 49 features marked.
- Key card / Manual provided.