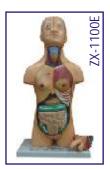

- ZX-1100E Human Torso Small (23 parts) • Price Rs. 3200.00
- Size: 46 x 24 x 12.5 cm.
- Mounted on a plastic base.