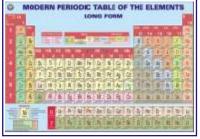

# PERIODIC CHART OF ELEMENTS

A Most detailed chart printed in multi colours showing Solids, Liquids and Gases in separate distinctive colours together with their Atomic Numbers, Density, Atomic Radius, Melting Point, Electronic Structure, Electro negativity. First Ionization Energy. Oxidation State and Crystal structure.

PT01 Size 140 × 100 cm Laminated
PT02 Size 100 × 70 cm Laminated
PT03S Size 100 × 70 cm Synthetic
PT04 Size 50 × 35 cm Paper
PT05 Size 50 × 35 cm Laminated w/o rollers
PT06 Size 100 × 75 cm Paper folded in Book form
PT07S Size 100 x 70 cm Mendeleev's Periodic Chart Synthetic
PT08 Size 90 × 55 cm Laminated