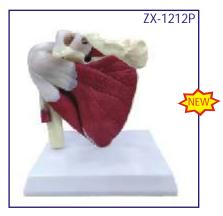

# ZX-1212P Muscular Shoulder Joint Model

• Price Rs.3690.00

- Made of PVC • Life size
- Model is a realistic replica of a right shoulder joint muscles and ligaments.
- Model Features a semi-articulating right rotator cuff with an encapsulated humerus that can be removed from the capsular ligament. This allows demonstration of the rotator cuff's role in both fixing the humerus in the glenoid cavity and depressing it during elevation.
- Model includes eight ligaments and tendons, four bones (acromion, clavicle, humerus and scapula), and five muscles (infraspinatus, teres minor, teres major, subscapularis and supraspinatus) of the shoulder.
- Mounted on a plastic base.
- Key card / Manual provided.