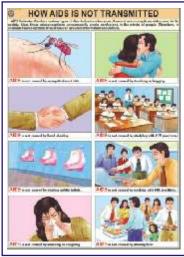

# CHARTS ON AIDS

Printed on Polyart Synthetic Paper. Size 70 x 100 cm. Price Rs. 220.00 Each

- ASO1S HIV : showing structure and mechanism of infection of Human Immunodeficiency Virus
- ASO2S Transmission of HIV : explaining different ways which can spread the HIV infection and cause AIDS.
- ASO3S Prevention : showing various measures which, when adopted, prevent transmission of HIV infection.
- ASO4S How AIDS is not transmitted : showing various routine tasks which are not involved in transmission of HIV.
- AS05S Progress of Infection : showing how HIV infection typically progresses through various stages.
- ASO6S Opportunistic Diseases : depicting complications which an AIDS patient develops that otherwise wouldn't normally occur in a person with a healthy immune system.
- AS07S Sexually Transmitted Diseases : showing various sexually transmitted diseases which increase the chances of acquiring HIV infection by an individual when exposed to the virus.
- HP26S Human Immune System : showing different organs involved in a healthy immune mechanism. As AIDS progressively weakens the immune system, chart gives an outline of functions of Immune System to better understand what AIDS can do.