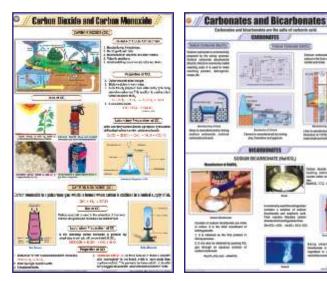

# CHEMISTRY

- STC01 Atom And Atomic Structure : JJ Thompson discharge tube experiment, Rutherford's gold leaf experiment, Chadwick, Goldstein, Rutherford & Bohr's contribution.
- STC02 Chemical Reactivity of an Element : Reactivity series of metals.
- STC03 Chemical Reaction & its Characteristics
- STC04 Classification of Chemical Reactions : Combination reaction, Decomposition reaction, Displacement reaction, Drouble displacement reaction, Redox reaction, Exothermic endothermic reaction, Photochemical reaction.
- STC05 Valencies of Elements
- STC06 Chemical Bonding : Covalent bonding, Ionic bonding, Metallic bonding, Hydrogen bonding.
- STC07 Combustion : Types of combustion rapid, slow, explosion, complete, incomplete, ignition temperature.
- STC08 Separation of Substances : Distillation, Fractional distillation, Loading, Filteration, Churning, Evaporation & crystallisation, Magnetic separation, Sedimentation & decantation, Centrifugation, Sieving, Winnowing, Sublimation, Separating funnel.
- STC09 Atmosphere and Composition of Air : Layers of atmosphere, Composition of air.
- STC10 Occurrence and Forms of Carbon
- STC11 Carbon dioxide and Carbon Monoxide
- STC12 Carbonates and Bicarbonates : Sodium carbonate, Calcium carbonate, Sodium bicarbonate.
- STC13 Sulphur : Extraction, Structure, Types, Effects of heat, Vulcanisation.