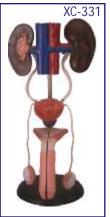

# SPECIAL MODELS ON HUMAN ANATOMY

- Dissectable Models (Fibre Glass)
- HA126 Eye Ball
- HA127 Human Heart
- HA128 Human Ear
- HA129 Human Brain
- HA130 Human Kidney
  - Fibre Glass Models (Wooden Base) size 81 × 31 cm
- HA151 Human Digestive System
- HA152 Human Blood Circulatory
- HA153 Human Nervous System
- HA154 Human Reproductive Male
- HA155 Human Reproductive Female
- HA156 Human Excretory System
- HA157 Human Respiratory System
- HA201 Nursing Manikin Female Made of Fibre Glass Life Size
- HA202 Nursing Manikin Male Made of Fibre Glass Life Size