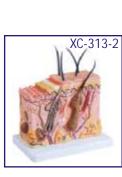

# SPECIAL MODELS ON HUMAN ANATOMY

- Dissectable Models (Fibre Glass)
- HA126 Eye Ball
- HA127 Human Heart
- HA128 Human Ear
- HA129 Human Brain
- HA130 Human Kidney
  - Fibre Glass Models (Wooden Base) size 81 × 31 cm
- HA151 Human Digestive System
- HA152 Human Blood Circulatory
- HA153 Human Nervous System
- HA154 Human Reproductive Male
- HA155 Human Reproductive Female
- HA156 Human Excretory System
- HA157 Human Respiratory System
- HA201 Nursing Manikin Female Made of Fibre Glass Life Size
- HA202 Nursing Manikin Male Made of Fibre Glass Life Size