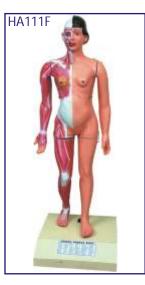

Rs. 600.00

set Rs. 7500.00

Each Rs. 30000.00

HA110L Development of Fetus/Embryo set of 9 Large size HA111F Full Size Human Female Body Fibre Glass

Showing organs & muscles

- HA111M Full Size Human Male Body Fibre Glass Showing organs & muscles
- HA112 RNA 60 x 45 cm
- HA113 DNA 60 x 45 cm
- HA116 Human Placenta Model made of Fiber Glass