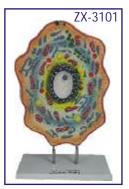

**ZX-3201 HYDRA** • Price Rs. 2200.00

- 4 piece model mounted on board.
- · Significant anatomical features shown include ectoderm, mesoglea, coelenteron, male testis and female egg cells, buds, hypostome, nematoblast cells, cnidoblast etc.
- 28 parts are labeled in total.