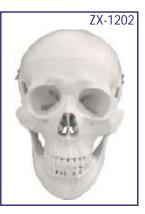

ZX-1202PN

# ZX-1202PN Skull Model Life size Painted-Numbered PVC

### • Price Rs. 3990.00

- Life size Made of PVC Dissectable in 3 parts
- Muscle insertions and origins painted in blue and red respectively.
- Bonnet can be removed, Mandible is movable & all
- skull foramina, fissures, processes are well depicted.
- Teeth are separately installed, same as real one, in ceramic white color.
- 48 features marked. •Key card / Manual provided.