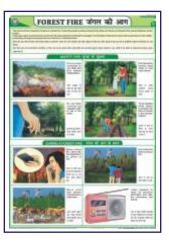

# DISASTER MANAGEMENT CHARTS

Size 70 x 100 cm. English & Hindi combined. Laminated Each Rs. 170.00

DMS01 What is a Disaster DMS02 Disaster Management Cycle-1 DMS03 Disaster Management Cycle-2 DMS04 Earthquake DMS05 Tsunami DMS06 Flood DMS07 Cyclone DMS08 Forest Fire DMS09 Landslide DMS11 Chemical Disaster DMS12 Biological Disaster