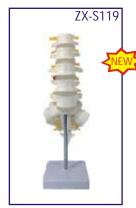

### ZX-S119 Lumbar Vertebrae with Sacrum Bone

- Price Rs. 3990.00
- Life size • Made of PVC
- Mounted on a stand
- The shape is vivid, and the texture is clear and delicate. Anatomical details such as various bulges, bone sutures and sulcus vascular indentations are expressed.
- Key card / Manual provided.