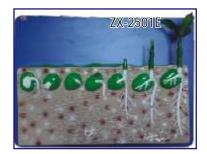

### ZX-2501E Dicot Seed Germination • Price Rs. 1650.00

- Stages of germination (Hypogeal) in pea is shown.
- Mounted on wooden base.
- Size: 56 x 41 x 9 cm.
- 8 parts labeled in total