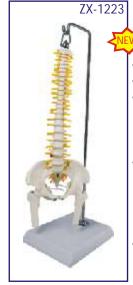

# ZX-1223 Spinal Column Model Half Size

- Price Rs. 2400.00 Half size Made of PVC
- Fully flexible
- Consists of the cervical, thoracic and lumbar vertebrae, sacrum, coccyx, complete pelvis and femur heads.
- Features include representations of the spinal nerve branches and a prolapsed L3-L4 intervertebral disc.
  - Mounted on stand
- Key card / Manual provided.