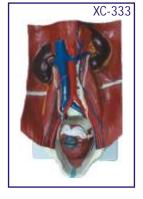

# ZX-1413PN Half Head Model with Nerves & Vessels Life size

- Made of PVC
- Model shows the right half of the adult human head and neck, sectioned along the sagittal plane. • A superficial dissection exposes the facial muscles, the superficial blood vessels and nerve branches of the face and scalp, the parotid and submandibular glands.

• Price Rs. 8690.00

- A median dissection expose the brain with its internal structure, the pharynx and upper respiratory tract, a section of the cervical vertebrae.
- 81 features marked.
- Key card / Manual provided.