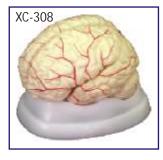

# SPECIAL MODELS ON HUMAN ANATOMY

- Dissectable Models (Fibre Glass)
- HA126 Eye Ball
- HA127 Human Heart
- HA128 Human Ear
- HA129 Human Brain
- HA130 Human Kidney
  - Fibre Glass Models (Wooden Base) size 81 × 31 cm
- HA151 Human Digestive System
- HA152 Human Blood Circulatory
- HA153 Human Nervous System
- HA154 Human Reproductive Male
- HA155 Human Reproductive Female
- HA156 Human Excretory System
- HA157 Human Respiratory System
- HA201 Nursing Manikin Female Made of Fibre Glass Life Size
- HA202 Nursing Manikin Male Made of Fibre Glass Life Size