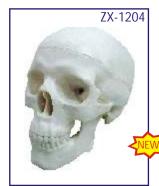

### ZX-1204 Miniature Skull Model PVC • Price Rs. 620.00

- 9.75x7x11 cm Made of PVC
- Dissectable in 3 parts
- Bonnet can be removed, Mandible is movable. The foramen & fossa are present.
- Key card / Manual provided.