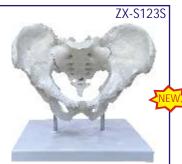

# **ZX-S123S**

### Male Pelvis Bone Model • Price Rs. 2330.00

- Made of PVC • Life size
- · Easy to study the structures and features of the hip, sacrum, coccyx & pubic symphysis.
- Separate coccyx.
- Sacral canal clearly depicted.
- Mounted on removable stand.
- Key card / Manual provided.