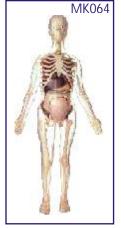

### **MK064** Visible Expectant Mother **Anatomy Kit** • Price Rs. 9890.00

- Size 55 cm.
- Dissectable in 48 pieces.
- Detailed instruction manual included.
- This visible anatomy model realistically shows the important parts of human body. Learn how body works by taking the model apart & see how the different organs work together to keep us alive & healthy.