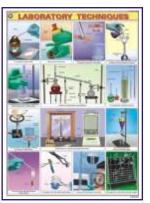

Showing various procedures and techniques generally used in a chemistry laboratory. Printed on Polyart Synthetic Paper. Size 70 x 100 cm.

Code CL02S

Rs. 150.00 Rs. 220.00 Rs. 10.00 Rs. 30.00 Rs. 40.00 Rs. 220.00 Rs. 140.00 PT09 Siz FOR 3-D I FOR 3-D I