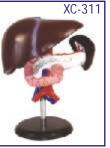

splayed in different colors on this model : hilus vessels, extra-hepatic and intrahepatic bile ducts. Liver mounted on stand.



S-32

# ZX-1408 Stomach

- Price Rs. 2100.00
- 17x16x25 cm.
- Made of HSP resin
- Dissectable in 2 parts.
- It shows different muscle layers of stomach wall.
- · Model shows lower esophagus, vessels and nerves.
- Mounted on stand with base.
- 36 features marked.
- Key card / Manual provided.

# ZX-1402 Human Stomach, Pancreas & Duodenum

• Price Rs 2250.00

- 20x15x10cm Made of HSP resin
- It shows layers of stomach wall. • Dissectable in 3 parts.
- Model depicts lower esophagus, associated blood vessels and sectioned duodenum and pancreas (revealing large ducts up to its aperture).
- Mounted on stand with base. 70 features marked.
- Key card / Manual provided.





# ANATOMICAL MODELS



XC-306 Stomach Model

• Price Rs. 2410.00

- Made of hard plastic, Magnified 2 times the natural size
- Shows the morphology of the stomach in a distended state.
- With the longitudinal section, the model shows the structures of the gastric folds, pyloric valve, pyloric sphincter muscles, gastric mucosa and the transitional mucosa of the gastric-esophagus.



#### ZX-1606 Intestinal Villi • Price Rs. 2250.00

- 31x20x43 cm. Made of HSP resin.
- Highly enlarged 3D replica model of small intestine shows one entire villus, one sectioned villus with arterioles and venules and one sectioned villus with lymphatic vessels. The model also shows different muscle layers in section.
- Mounted on strudy wooden base.
- 17 features marked.
- Key card / Manual provided.



####