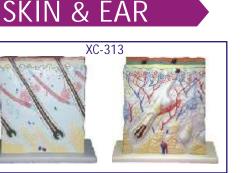

# ZX-1604 Skin Model • Price Rs. 1750.00

- 21x10x25 cm. Made of HSP resin
- Model shows 3-D section of human skin.
- The model represents differentiated skin layers, hair, sweat glands, sebaceous glands, blood vessels, nerves and receptors for detailed examination.
- Mounted on sturdy wooden board for easy display.
- 35 features marked.
- Key card / Manual provided.



# ZX-1401 Human Skin

• Price Rs. 1200.00

- 30x35 cm Made of HSP resin
- The skin relief model of a skin section of the head.
- Skin section portrays the anatomy of the skin at 70 times life size and shows:- Representation of hair follicles with sebaceous glands, Sweat glands, Receptors, Nerves, Blood Vessels, Different layers of the skin.
- Mounted on sturdy wooden base.
- 31 features marked. Key card / Manual provided.



#### XC-313 Skin Model Enlarged • Price Rs. 2695.00

- A greatly enlarged (105 times) cross sectional view of the human skin showing three layers-epidermis, dermis, hypodermis, structures of the human scalp and a close-up view of a hair follicle, sweat gland, fatty tissue, sebaceous gland, blood vessels & nerves. Front, side and back view.
- Mounted on a plastic base.
- Size: 27 × 10 × 31cm.



#### XC-313-2 Skin Block Model • Price Rs. 4390.00

- This model shows a section of human skin in three dimensional forms. Hair, sebaceous and sweat glands, receptors, nerves and vessels are shown in detail.
- 70 time enlarged.

#### XC-303C Ear Model New Style Giant Size • Price Rs. 2790.00



- Dissectible in 6 parts.
- Made of PVC Plastic.
- Size 33x15x23 cm.

ZX-1306

XC-309

# ANATOMICAL MODE