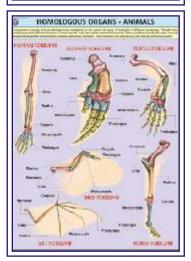

# GENETICS AND EVOLUTION CHARTS

Printed on Polyart Synthetic Paper. Size 70 x 100 cm. Price Rs. 220.00 Each

- GE01S Pedigree Analysis-1 : showing standard symbols used in Pedigree Analysis and Sample Pedigree.
- GE02S Pedigree Analysis-2 : showing Autosomal Dominant Trait Pedigree such as Myotonic Dystrophy and Tongue Curler Pedigree.
- GE03S Pedigree Analysis-3 : showing Autosomal Recessive Trait Pedigree such as Inheritance of Attached Ear Lobe and Inheritance of Sickle Cell Anaemia.
- GE04S Pedigree Analysis-4 : showing X-linked Recessive Trait Pedigree such as Haemophilia and Colour Blindness Pedigree.
- GE05S Pedigree Analysis-5 : showing X-linked Dominant Trait Pedigree such as Hypophosphatemia and Droopy Eyelids Pedigree.
- GE06S Pedigree Analysis-6 : showing Y-linked Trait Hairy Ear and Mitochondrial Inheritance Pedigree.
- GE07S Homologous Organs Animals: showing Forelimbs of Bat, Turtle, Horse, Human, Bird and Dolphin demonstrating Homology.
- GE08S Analogous Organs Animals: showing Wings of Bird, Butterfly, Pterosaur and Bat demonstrating Analogy.
- GE09S Homologous Organs Plants: showing thorn of Bougainvillea, tendrils of Cucurbita, fleshy cylindrical stem of Euphorbia, fleshy flattened stem of Opuntia, leafy shoots of Chrysanthemum and pineapple representing Plant Homology.
- GE10S Analogous Organs Plants: showing thorn of Pyracantha, spine of Berberis vulgaris, prickles of Prosopis grandulosa and stipular spines of Black Locust representing Plant Analogy.
- GE11S Hybridisation-1 (Monohybrid Cross) : Cross between Purple coloured and White coloured flower Pea Plant demonstrating inheritance of one dominant character and expression of recessive parental trait without blending in F2 generation.
- GE12S Hybridisation-2 (Dihybrid Cross) : Cross between Pea Plants differing in two traits (pod colour & plant height) showing segregation of one pair of character is independent of the other pair of characters.
- GE13S Hybridisation-3 (Incomplete Dominance) : Cross between true breeding Red and White Snapdragon flower plants showing one character is not completely dominant over other.