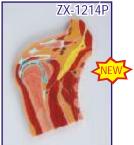

### ZX-1214P Shoulder Joint Section Model

### • Price Rs. 3770.00

- Life size Made of PVC
- Cross section of a human right shoulder.
- Textures of the spongy and compact bone material, directional striations of the muscle, smooth ribbing of nerve bundles and the smooth lumpy fat areas can be felt over in great detail with this relief model.
- It shows the scapula, clavical, humerus and 1st-5th ribs, lateral cord, axillary artery, articular cartilage, deltoid, bicep, ligaments, fat, arteries, veins and dermis presented in one convenient model.
- Mounted on a plastic base. •Key card / Manual provided.