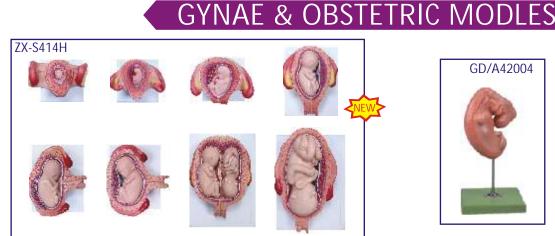

- Delivery Process Models set of 8 HA109
- Development of Fetus/Embryo set of 9 HA110

Set Rs. 6800.00 Set Rs. 3200.00

Each Rs. 1400.00

Each Rs. 160.00

Fach Rs. 3500.00

Each Rs. 1000.00

Each Rs. 1250.00

Each Rs. 1300.00