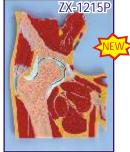

### ZX-1215P Hip joint Section Model • Price Rs. 3770.00

- Life size Made of PVC
  - Cross section of a human right hip.
- Textures of the spongy and compact bone material, directional striations of the muscle, and the smooth lumpy fat areas can be felt over in great detail with this relief model.
- It shows the bones, cartilage, muscles, tendons and dermis presented in one convenient model. •Key card / Manual provided.
- Mounted on a plastic base.