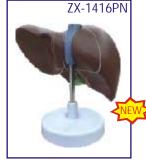

rovided.

# ZX-1416PN Liver Model PVC

- Price Rs. 3890.00
- Made of PVC • Life size
- Model shows lobulation, liver ligaments, portal structure, gallbladder, bile duct system. Mounted on base.
- 8 features marked.
- Key card / Manual provided.



### ZX-1301A Human Digestive System

- Price Rs. 4650.00
- Life size Made of HSP resin
- Relief model of human digestive system in median section dissectible into 3 parts.
- Duodenum, caecum and rectum are opened. Rectum is unfolded.
- Transverse colon and front half of the stomach are removable.
- The model features the oral cavity, pharynx, esophagus, stomach, liver with gall bladder, pancreas, GI tract and spleen.
- Mounted on sturdy wooden base.
- 56 features marked.
- Key card / Manual provided.

### XC-311 Liver, Pancreas & Duodenum Model



# XC-311

- Price Rs. 2695.00
- To study the basic structure of the liver, spleen, blood vessels and pancreas.
- External structure are illustrated as well as the pancreatic duct of the pancreas.
- This model also shows the abdominal aorta & inferior vena cava.

ZX-1402

- Life-size. Dissectible into 3 parts.
- Made of PVC. Size:23 x 12.5 x 26 cm.



### XC-312 Liver Model • Price Rs. 4170.00

- An economical way to study the basic structure of the liver.
- The complex vessels network in the opened liver, displayed in different colors on this model : hilus vessels, extra-hepatic and intrahepatic bile ducts. Liver mounted on stand.



S-32

# ZX-1408 Stomach

- Price Rs. 2100.00
- 17x16x25 cm.
- Made of HSP resin
- Dissectable in 2 parts.
- It shows different muscle layers of stomach wall