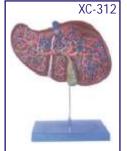

human digestive system in median section dissectible into 3 parts.
- Duodenum, caecum and rectum are opened. Rectum is unfolded.
- Transverse colon and front half of the stomach are removable.
- The model features the oral cavity, pharynx, esophagus, stomach, liver with gall bladder, pancreas, GI tract and spleen.
- Mounted on sturdy wooden base.
- 56 features marked.
- Key card / Manual provided.

### XC-311 Liver, Pancreas & Duodenum Model



# XC-311

- Price Rs. 2695.00
- To study the basic structure of the liver, spleen, blood vessels and pancreas.
- External structure are illustrated as well as the pancreatic duct of the pancreas.
- This model also shows the abdominal aorta & inferior vena cava.

ZX-1402

- Life-size. Dissectible into 3 parts.
- Made of PVC. Size:23 x 12.5 x 26 cm.



### XC-312 Liver Model • Price Rs. 4170.00

- An economical way to study the basic structure of the liver.
- The complex vessels network in the opened liver, displayed in different colors on this model : hilus vessels, extra-hepatic and intrahepatic bile ducts. Liver mounted on stand.



S-32

# ZX-1408 Stomach

- Price Rs. 2100.00
- 17x16x25 cm.
- Made of HSP resin
- Dissectable in 2 parts.
- It shows different muscle layers of stomach wall.
- · Model shows lower esophagus, vessels and nerves.
- Mounted on stand with base.
- 36 features marked.
- Key card / Manual provided.

# ZX-1402 Human Stomach, Pancreas & Duodenum

• Price Rs 2250.00

- 20x15x10cm Made of HSP resin
- It shows layers of stomach wall. • Dissectable in 3 parts.
- Model depicts lower esophagus, associated blood vessels