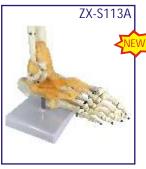

### ZX-S113A Foot Joint Model Flexible

- Price Rs. 1990.00
- Life size
  Made of PVC
  Accurate representation of the foot
- joint and its ligaments
- It is constructed with flexible plastic ligaments
- Mounted on a plastic base.
- Key card / Manual provided.