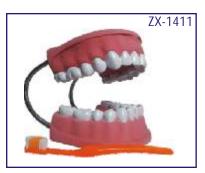

# HUMAN ANATOMY 3-D MODELS

Deluxe Quality, Made of Fiber Glass, Mounted on Wooden Board Size 30 × 50 cm Price Rs. 500.00 each

HA01D Teeth HA02D Circulatory System HA03D Digestive System HA04D Respiratory System HA05D Nervous System HA06D Skeleton HA07D Head & Neck HA08D Skin HA09D Mouth HA10D Tongue