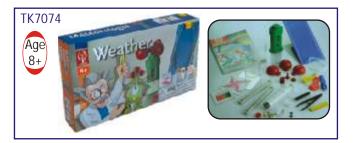

size : 51 x 39 x 7 cm.



# TK4003 Wake Me Robot

- Place it next to your bed at night.
- In the morning when light falls on it, the robot will start to move and buzz.
- Easy to assemble no soldering required.



6 in 1 Solar Kit (EL315) • Price Rs. 1870.00

This Solar kit enables children assembling the parts and transforming into six different types of motor driven apparatus actuated by Solar Power.

- Solar Robot
- Solar Wheeler
- Solar Windmill
- Solar Plane
- Solar Helicopter
- Solar Airboad



# TK7072 Go Circuit

• Price Rs. 2820.00

- Assemble more than 24 different and fascinating circuits for motor, buzzer, lights and other circuits.
- Make alarm & games, and even invent your own circuits.
- Additional circuits are explained in manual.
- Batteries required.

• Price Rs. 2200.00



# TK7074 Go Weather Price Rs. 2820.00

- Over 30 fascinating activities all about weather and climate.
- Kit includes a real wind speed indicator.
- Build your own barometer, weather vane, rain gauge and hydrometer.
- Observe the weather traits and see how they'll affect tomorrow's weather!
- Make a rainbow, produce clouds, lightning, rain and even a thunderstorm



## TK7086 My Senses

• Price Rs. 3890.00

- This kit is part of our Body Awareness Science Series, exploring the five senses: sight, hearing, smell, taste and touch.
- Perform over 50 fascinating experiments.
- Use a genuine stethoscope, make a telescope with real lenses and create rainbows with a prism.
- Prepare perfume and stink bombs with chemistry lab equipment.
- Learn how to read and send messages in Braille. Also incl