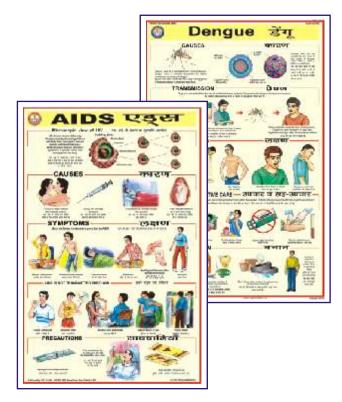

# CHARTS ON AIDS

Printed on Polyart Synthetic Paper. Size 70 x 100 cm. Price Rs. 220.00 Each

- ASO1S HIV : showing structure and mechanism of infection of Human Immunodeficiency Virus
- ASO2S Transmission of HIV : explaining different ways which can spread the HIV infection and cause AIDS.
- ASO3S Prevention : showing various measures which, when adopted, prevent transmission of HIV infection.
- ASO4S How AIDS is not transmitted : showing various routine tasks which are not involved in transmission of HIV.
- AS05S Progress of Infection : showing how HIV infection typically progresses through various stages.
- ASO6S Opportunistic Diseases : depicting complications which an AIDS patient develops that otherwise wouldn't normally occur in a person with a healthy immune system.
- AS07S Sexually Transmitted Diseases : showing various sexually transmitted diseases which increase the chances of acquiring HIV infection by an individual when exposed to the virus.
- HP26S Human Immune System : showing different organs involved in a healthy immune mechanism. As AIDS progressively weakens the immune system, chart gives an outline of functions of Immune System to better understand what AIDS can do.

### containing 24 Charts English & Hindi combined

Each chart depicts the Causes, Symptoms, Treatments, care to be taken. Size 50x75 cm.

| PD01 | * Cholera      | PD13 | * Dysentry               |
|------|----------------|------|--------------------------|
| PD02 | * Malaria      | PD14 | Hepatitis                |
| PD03 | * AIDS         | PD15 | Heart Attack             |
| PD04 | Plague         | PD16 | Diabetes                 |
| PD05 | Tuberculosis   | PD17 | Asthma                   |
| PD06 | Leprosy        | PD18 | Arthritis                |
| PD07 | Influenza      | PD19 | Thyroid                  |
| PD08 | Jaundice       | PD20 | Blood Pressure           |
| PD09 | Cancer         | PD21 | Dengue                   |
| PD10 | * Typhoid      | PD22 | Measles                  |
| PD11 | Viral Diseases | PD23 | Food Poisioning          |
| PD12 | Chicken Pox    | PD24 | Poliomyelitis (Polio)    |
|      |                |      | Laminated Each Rs. 96.00 |