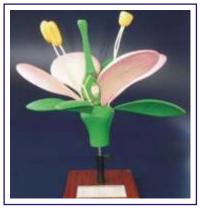

MODELS OF FLOWERS

Made of Fiber Glass on stand. Price Rs. 850.00 each BMF01 Typical Flower BMF02 Liliaceae Flower BMF03 Rosaceae Flower