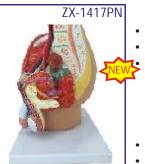

h a removable attachment to see the outer reproductive organs
- Mounted on base.
- 27 features marked.
- Key card / Manual provided.

# ZX-1404E Female Pelvis Small (Magnetic)

- Price Rs. 1150.00
- 25x25x8 cm. Made of HSP resin
- Model is in 2 parts.
- Median section model shows female genital organs in normal position.
- Model is mounted on board. 31 features marked. • Key card / Manual provided.
- **BUILD YOUR ANAT(**
- New Type of Puzzle Highly Detailed Finish Collectible Quality Dissectable in Small Parts Display Stand •



SK007 **Eyeball Anatomy** Model • Price Rs. 1680.00 • Size 14 cm

• 35 pieces set.



- SK009 Heart Anatomy Model • Price Rs. 1680.00
- Size 14 cm
- 31 pieces set.



- SK010 **Cranial Nerve Skull Anatomy** Model
- Price Rs. 1680.00
- Size 9 cm
- 39 pieces set.





the system.

bulbourethral gland.

scrotum and testicles.

• 41 features marked. • Key card / Manual provided.

and contents alongwith the penis.

- Price Rs. 9970.00
- 30x22.5x27.5 cm Made of PVC
- Dissectable in 4 parts Open through the medial sagittal section of male pelvis, this model shows the internal organs of urinary, male reproductive system and muscular anatomy
- Mounted on base.
- 26 features marked.
- Key card / Manual provided.

# ZX-1403E Male Pelvis Small (Magnetic)

ZX-1417PN Male Pelvis Section Diss. PVC

- Price Rs. 1150.00
- 25x25x8 cm. Made of HSP resin
- Model is in 3 parts.
- Median section model shows male genital organs in normal position.
- Model is mounted on board.
- 36 features marked.
- Key card / Manual provided.



ZX-1404E







# XC-331

Male Urogenital