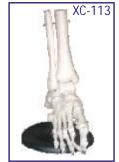

# XC-113A Life-Size Foot Joint with Ligaments

- Price Rs. 1925.00
- Demonstrate all of foot functionality and the external anatomical structures. Including flexible, artificial ligaments.
- Made of PVC plastic.
- Natural size.

### XC-113 Foot Joint • Price Rs. 1690.00 • Made of PVC.

- Hinge joint.
- Gliding joint.
- Natural Size.