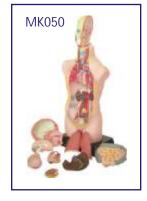

# MK050 Human Torso

- Price Rs. 8990.00
- Hand Painted in Vivid & Natural Colours.
- 50cm High
- 11 Dissectible Parts
- ABS Base
- Fully Illustrated Colour Instruction Manual.