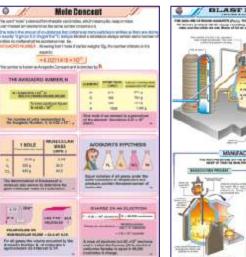

# CHEMISTRY

- STC14 Mole Concept : Avagadro number, Avogadro's hypothesis.
- STC15 Composition of Water by Weight : Berzelius, Dulong & Dumas method, Morley's method, Proust's law.
- STC16 Different Kinds of Cells : Galvanic cell, Dry cell, Car battery, Rechargeable cell, Sodium sulphur battery, Solar cell, Fuel cell, Mercury zinc button cell.
- STC17 Electroplating & Corrosion
- STC18 Cement and Concrete
- STC19 Manufacture of Glass
- STC20 Alkanes : General formula, Nomenclature, Applications, Methane molecule.
- STC21 Alkenes : General formula, Functional group, Structure and IUPAC names, Preparation, Applications.
- STC22 Alkynes : General formula, Functional group, Nomenclature, Structure & IUPAC names, Preparation, Applications.
- STC23 Alcohols : General formula, Functional group, Nomenclature, IUPAC names & structure, Preparation, Uses of ethanol.
- STC24 Esters : General formula, Nomenclature, Common esters, Preparation, Application.
- STC25 Organic Acids : Functional group, Common organic acids, Applications.
- STC26 Soaps and Detergents : Structure, Cleansing action, Problem with hard water.
- STC27 Plastics : Thermoplastics PVC & polythene, Thermosetting bakelite & melamine.
- STC28 Synthetic Fibres : Rayon, Polyester, Nylon, Acrylic.
- STC29 Blast Furnace : Blast furnace, Manufacture of steel-basic oxygen process & electric arc process.
- STC30 Aluminium Metallurgy : Bayer's process, Hall-Heroult process, Uses.
- STC31 Copper Metallurgy : Important ores, Extraction process, Electrolysis, Uses.
- STC32 Extraction of Zinc : Roasting, Pyrometallurgical Process.
- STC33 Prep. of Sodium Hydroxide & Sodium Carbonate : Castner kellner cell, Solvay process.
- STC34 Prep. of Nitrogen and Nitric acid : Laboratory prep. of nitrogen & nitric acid, Cryogenic distillation, Ostwald's process.
- STC35 Prep. of Chlorine and Hydrochloric acid
- STC36 Prep. of Sulphur Dioxide & Sulphuric acid : Contact process.
- STC37 Prep. of Ammonia and Haber Process
- STC38 Prep. of Oxygen and Liquefaction of Air
- STC39 Prep. of H<sub>2</sub> & CO<sub>2</sub> : Lab preparation of hydrogen and carbon dioxide, Steam re-forming of natural gas.
- STC40 Manufacture of Bleaching Powder : Hasenclever plant, Bachmann's plant.
- STC41 Manufacture of Phosphorus : Manufacture of while phosphorus and red phosphorus.
- STC42 Crystal Lattices
- STC43 Close Packed Structures
- STC44 Sodium Chloride Crystal