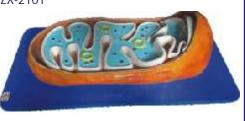

### ZX-1601 Bone Microstructure

• Price Rs.4500.00

- 30x20x16cm Made of HSP resin
- 3-D section of a lamellar bone.
- It helps to understand the typical elements of a lamellar bone along with the Volkmann & Haversian system, spongy & compact parts, endosteum, cortical substance & osteocytes.
- Model shown various planes in cross and logitudinal section.
- 19 features marked.
- Key card / Manual provided.