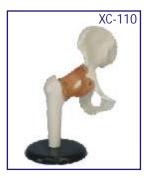

# XC-110 Hip Joint

- Price Rs. 1690.00
- Life size, on stand.
- Ball and socket joint
- Demonstratés anteversion, retroversion, abduction & internal/external rotation. Includes flexible, artificial ligaments.