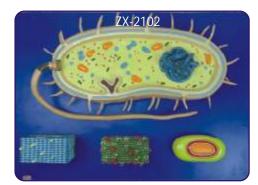

### BOTANY

- STB01 Plant Kingdom : Classification of plants, Cryptogamae, Phanerogame.
- STB02 Typical Plant : Non-flowering plants, Flowering plants.
- STB03 Typical Plant Cell : Structure.
- STB04 Plant Cell Organelles : Nucleus, Cell Wall, Cell membrane, Endoplasmic reticulum, Mitochondria, Golgi bodies, Plastids, Chloroplast.
- STB05 Plant Tissues : Meristematic, Permanent.
- STB06 Plant Cell Mitosis : Cell division in plant somatic cells.
- STB07 Plant Cell Meiosis : Reductional cell division in plants.
- STB08 T.S. Stem Monocot : Maize stem.
- STB09 T.S. Dicot Stem (Sunflower) : T.S. stem of Helianthus annuus.
- STB10 T.S. Root Monocot : Maize root.
- STB11 T.S. of Dicot Root : Gram root.
- STB12 T.S. Leaf Monocot : Maize, Boutelova ( $C_4$  grass), Poa annua ( $C_3$  grass).
- STB13 T.S. Leaf Dicot : Mango, Waterlily, Nerium oleander.
- STB14 Types of Leaves : Simple, Compound, Heterophyll, Phyllotaxy, Venation.
- STB15 Root Systems : Tap, Fibrous, Adventitious.
- STB16 Structure of Flower : Parts, Symmetry & floral diagram Actinomorphic, Zygomorphic, Assymetrical, Position of floral organs.
- STB17 Calyx and Corolla : Calyx modifications, Shapes of corolla.
- STB18 Inflorescences : Racemose, Cymose.
- STB19 Fruits : Parts, Classification simple, Aggregate, Composite.
- STB20 The Seed : Structure & Germination : Dicot-exalbuminous & albuminous, Monocot exalbuminous & albuminous, Condition necessary for germination, Epigeal, Hypogeal.
- STB21 Germination of Seed Bean & Pea : Hypogeal germination, Epigeal germination.
- STB22 Dispersal of Fruits & Seeds : Dispersal by air, animals, water, explosion.
- STB23 Photosynthesis : Calvin benson cycle light reaction, Dark reaction, Requirements.
- STB24 Plant Diseases : Black rot, Late blight, Bacterial wilt, Smut, Brown spot, TMV, Brown rust, Yellow mosaic, Red rot, Bacterial blight, Powdery mildew, Leaf curl.
- STB25 Reproduction in Plants : Vegetative reproduction, Spore formation, Sexual reproduction of flowering plants.
- STB26 Pollination : Autogamy, Geitonogamy, Xenogamy, Anemophily, Hydrophily, Biotic (zoophily).
- STB27 Double Fertilization : Megasporogenesis, Microsporogenesis.
- STB28 Artificial Vegetative Propagation : Tissue culture, Cutting, Layering, Grafting.
- STB29 Stem Modifications : Underground modification, Subaerial modification, Aerial modification.
- STB30 Root Modifications : Modifications of tap root, Adventitous root and roots for support.
- STB31 Hydrophytes : External features & anatomical characters.
- STB32 Mesophytes : General description, external features & anatomical characters.

# ZOOLOGY

- STZ01 Animal Kingdom : Classification in several phylum, Classification of sub-phylum vertebrata into different classes.
- STZ02 Animal Cell : Structure.
- STZ03 Animal Cell Organelles : Nucleus, Nuclear membrane, Cell membrane, Golgi bodies, Centriole, Ribosomes, Endoplasmic reticulum, Cilium, Flagellum, Mitochondria, Lysosome, Peroxisome.
- STZ04 Animal Tissues : Epithelial, Connective, Muscular, Nervous.
- STZ05 Animal Cell Mitosis : Cell division in animal somatic cells.
- STZ06 Animal Cell Meiosis: Reductional cell division.
- STZ07 Gametogenesis in Animals : Oogenesis, Spermatogenesis.
- **STZ08** Fertilization in Animals : Structure of sperm & ovum, Fertilization process.
- **STZ09** Protozoa : Classification into 4 classes- Rhizopoda (amoeba), Mastigophora (euglena, giardia), Ciliophora (paramoecium), Sporozoa (plasmodium vivax).
- STZ10 Amoeba : Structure, Nutrition and reproduction.
- Malaria Parasite : Life cycle of malaria parasite plasmodium STZ11 vivax.
- STZ12 Paramoecium : Structure, Nutrition, Locomotion and reproduction.
- STZ13 Hydra: Structure, LS of body wall, Nematocyst, Reproduction & developmental stages.
- STZ14 Liver Fluke : Structure and life cycle.
- STZ15 Tapeworm : Morphology, Anatomy and general characteristics.
- STZ16 Roundworm (Ascaris) : Structure, Systems.
- STZ17 Hookworm : Structure, Life cycle.
- STZ18 Life History of Mosquito : Stages of life cycle of mosquito.
- Life Cycle of Butterfly STZ19
- Life History of Housefly STZ20
- Life History of frog STZ21
- Human Blood : Functions, Components, RBC structure, Blood STZ22 group, Blood clotting.
- STZ23 Body's Defense : Types of Leucocytes, Vaccination, Structure of antibody, Acquired Immunity.
- STZ24 Harmful Insects
- **Beneficial Insects** STZ25
- Food Habits of Birds STZ26