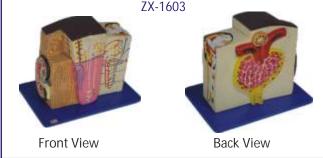

hows kidney, ureters, urinary bladder, uterus, accessories of uterus, vagina, ovary membrane, ligaments, uterus ligament and its artery etc.
- Made of PVC plastic.
- Size 20 x 20 x 50 cm.



#### ZX-1303 Human Excretory System • Price Rs. 4650.00

- 40x80 cm Made of HSP resin
- Delivered on wooden baseboard for easy display.
- It shows the structures of the retroperitoneal cavity which includes : descending aorta, inferior vena cava, renal veins and arteries, ureter, urinary bladder cut open to show trigone and other structures, adrenal glands, both kidneys, iliacal vessels and prostate gland.
- Left kidney and left adrenal gland in section.
- Model also shows testis and penis in section.
- The model has anatomical details that makes it a great teaching aid.
- Key card / Manual provided.



# XC-310-3 Human Kidney with Adrenal Gland



• Price Rs. 2190.00

- · Life-size model features the kidney, adrenal gland, renal and adrenal vessels and upper portion of the ureter.
- Dissectible into 2 parts to reveal the cortex medulla, cortex vessels and renal pelvis.
- Model can be removed from the stand for instruction and patient education.
- Size: 12.5 × 12.5 × 20 cm.



#### • Price Rs. 1950.00 • Size: 3 times of life size.

ZX-1407 Kidney

- Made of HSP resin
- Model shows a longitudinal section of the left kidney.
- Mounted on stand.
- 31 features marked.
- Key card / Manual provided.

# ZX-1603 Kidney Microstructure

- Price Rs. 4500.00
- 30x20x24 cm Made of HSP resin
- Beautifully painted in advanced colours.
- A complete 3-D model shows 5 sides view of following structures i