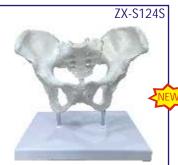

# ZX-S124S

### Female Pelvis Bone Model • Price Rs. 2330.00

- Made of PVC Life size Easy to study the structures and features of the hip, sacrum, coccyx & pubic symphysis.
  - Sacral canal clearly depicted.
- Mounted on removable stand.
- Key card / Manual provided.