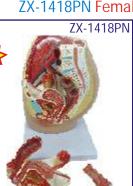

- Size 9 cm
- 39 pieces set.





the system.

bulbourethral gland.

scrotum and testicles.

• 41 features marked. • Key card / Manual provided.

and contents alongwith the penis.

- Price Rs. 9970.00
- 30x22.5x27.5 cm Made of PVC
- Dissectable in 4 parts Open through the medial sagittal section of male pelvis, this model shows the internal organs of urinary, male reproductive system and muscular anatomy
- Mounted on base.
- 26 features marked.
- Key card / Manual provided.

# ZX-1403E Male Pelvis Small (Magnetic)

ZX-1417PN Male Pelvis Section Diss. PVC

- Price Rs. 1150.00
- 25x25x8 cm. Made of HSP resin
- Model is in 3 parts.
- Median section model shows male genital organs in normal position.
- Model is mounted on board.
- 36 features marked.
- Key card / Manual provided.



ZX-1404E







# XC-331

Male Urogenital System • Price Rs. 2390.00

- This is intended for schools as a visual aid in teaching physiology and hygiene to help the students to understand the external features of the urogenital system of the kidney, urinary bladder, penis and testicle.
- Made of PVC Plastic.
- Size 20 x 20 x 50 cm.



XC-332

EXCRETORY SYSTEM

# XC-332 Female Urogenital System • Price Rs. 2390.00

- This model serves as a teaching model for teachers to teach the female urogenital system. The model shows kidney, ureters, urinary bladder, uterus, accessories of uterus, vagina, ovary membrane, ligaments, uterus ligament and its artery etc.
- Made of PVC plastic.
- Size 20 x 20 x 50 cm.



#### ZX-1303 Human Excretory System • Price Rs. 4650.00

- 40x80 cm Made of HSP resin
- Delivered o