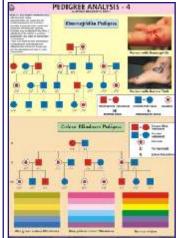

# GENETICS AND EVOLUTION CHARTS

Printed on Polyart Synthetic Paper. Size 70 x 100 cm. Price Rs. 220.00 Each

- GE01S Pedigree Analysis-1 : showing standard symbols used in Pedigree Analysis and Sample Pedigree.
- GE02S Pedigree Analysis-2 : showing Autosomal Dominant Trait Pedigree such as Myotonic Dystrophy and Tongue Curler Pedigree.
- GE03S Pedigree Analysis-3 : showing Autosomal Recessive Trait Pedigree such as Inheritance of Attached Ear Lobe and Inheritance of Sickle Cell Anaemia.
- GE04S Pedigree Analysis-4 : showing X-linked Recessive Trait Pedigree such as Haemophilia and Colour Blindness Pedigree.
- GE05S Pedigree Analysis-5 : showing X-linked Dominant Trait Pedigree such as Hypophosphatemia and Droopy Eyelids Pedigree.
- GE06S Pedigree Analysis-6 : showing Y-linked Trait Hairy Ear and Mitochondrial Inheritance Pedigree.
- GE07S Homologous Organs Animals: showing Forelimbs of Bat, Turtle, Horse, Human, Bird and Dolphin demonstrating Homology.
- GE08S Analogous Organs Animals: showing Wings of Bird, Butterfly, Pterosaur and Bat demonstrating Analogy.
- GE09S Homologous Organs Plants: showing thorn of Bougainvillea, tendrils of Cucurbita, fleshy cylindrical stem of Euphorbia, fleshy flattened stem of Opuntia, leafy shoots of Chrysanthemum and pineapple representing Plant Homology.
- GE10S Analogous Organs Plants: showing thorn of Pyracantha, spine of Berberis vulgaris, prickles of Prosopis grandulosa and stipular spines of Black Locust representing Plant Analogy.
- GE11S Hybridisation-1 (Monohybrid Cross) : Cross between Purple coloured and White coloured flower Pea Plant demonstrating inheritance of one dominant character and expression of recessive parental trait without blending in F2 generation.
- GE12S Hybridisation-2 (Dihybrid Cross) : Cross between Pea Plants differing in two traits (pod colour & plant height) showing segregation of one pair of character is independent of the other pair of characters.
- GE13S Hybridisation-3 (Incomplete Dominance) : Cross between true breeding Red and White Snapdragon flower plants showing one character is not completely dominant over other.