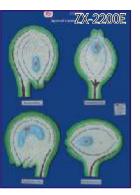

### ZX-2200E Types of Ovules • Price Rs. 2350.00

- 4 pieces model on board.
- Model shows anatropous, orthotropous, amphitropous and hemi-anatropous ovules.
- Size: 45x60x3
- 9 parts labeled in total.