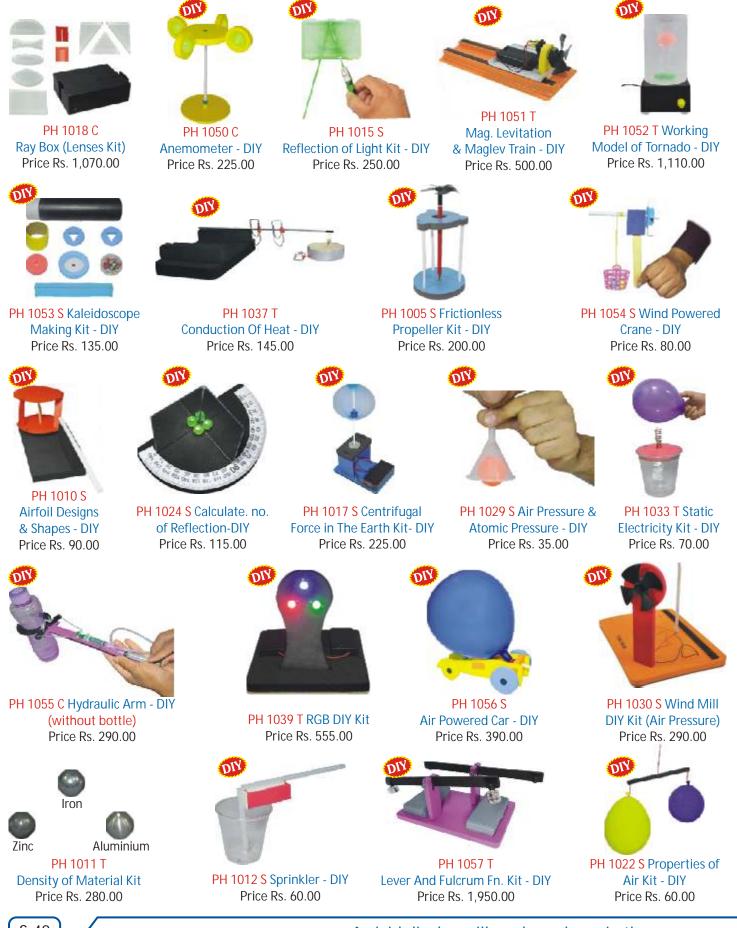

Y Price Rs. 1,335.00





PH 1036 C Conductor and **Insulator - DIY** Price Rs. 335.00



PH 1042 C Yarn Spindle - DIY Price Rs. 145.00



PH 1007 S Day and Night - DIY Kit Price Rs. 400.00



PH 1046 C Make Your **Own Bridge - DIY** Price Rs. 200.00



PH 1048 S Electromagnet Making Kit Price Rs. 335.00



PH 1021 T Bernoulli Bag

(Capacity of Lungs) - DIY

Price Rs. 80.00

PH 1049 S Electromagnetic **Repulsion - DIY** Price Rs. 400.00



PH 1034 T Make Your **Own Sundial - DIY** Price Rs. 390.00



PH 1008 S Working of LED - DIY Price Rs. 90.00



PH 1044 S Make Your **Own Compass - DIY** Price Rs. 135.00



PH 1086 S **Elastic Powered Boat - DIY** Price Rs. 170.00



PH 1016 C Mixing of Col. & White Light Formation Price Rs. 450.00



# WORKING MODELS

# N. C. KANSIL & SONS, NEW DELHI



S-48

A vivid display will go deep down in the memory.

# **WORKING MODELS**



PH 1020 S Working of Rope Way - DIY Price Rs. 225.00

DIY



PH 1059 T **Twin Pendulum - DIY** Price Rs. 1,000.00



PH 1063 C Sound and Vibration Kit - DIY Price Rs. 115.00



PH 1064 C Series Connection - DIY Price Rs. 335.00

Similar to above, following DIY kits are also available:

PH 1065 C Resistance In Series and Parallel Price Rs. 335.00 PH 1066 C Working of A Resistance Price Rs. 445.00 PH 1067 C Variable Resistance Price Rs. 445.00 Graphite PH 1068 C Magnetism From Electricity Price Rs. 445.00 PH 1076 C Parallel Connection Price Rs. 400.00



PH 1058 S **Electric Propeller Boat - DIY** Price Rs. 335.00

PH 1027 S Buoyancy &

**Archimedes Principle - DIY** 

Price Rs. 335.00

PH 1070 T

PH 1060 T Up