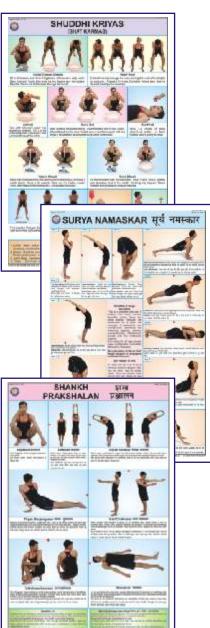

# COLOURED CHARTS ON YOGA

Each Chart size 50 x 75 cms - Hindi & English combined, Laminated

Price Each chart Rs. 96.00

- A faithful study and following the instructions as laid down in these charts, a vast treasure of super powers can be explored and developed within ourselves. For all round Physical, Mental, Emotional, Intellectual & Spiritual development of mind and body.
- YOO1 1. Shuddhi Kriyas-Shat Karmas : Kunjal-Vaman Dhauti, Kapal Bhati, Ghrit Neti, Sutra Neti, Jal Neti, Vastra Neti, Dand Dhauti, Nauli Karma, Tratak, Basti etc.
- YOO2 2. Shankh Prakshalan : Kagasan, Tadasan, Triyak Tadasan, Triyak Bhujangasan, Kati Chakrasan, Udarakarashanasan, Shavasan.
- YO03 3. Surya Namaskar : A series of twelve steps, a complete exercise of all the parts of body. It makes the body strong, beautiful & active.
- YO04 4. Yog Mudras, Padmasan & Matsyasan : These remove Spinal & Cervical pain, Asthma, Diabetes, Mental weakness, Gastric troubles, Knee pain, Eye Defects.
- YO05 5. Paschimottanasan & Ardh Matsyendrasan : Spine becomes flexible and Elastic, the Abdominal organs- Digestive system, Nervous system are toned up.
- YO06 6. Vajrasan, Ustrasan & Supt Vajrasan : These remove cervical and slipdisc defects diseases of chest, lungs, heart, abdomen, kidney etc., excess fatness of Abdomen and back
- YO07 7. Bhujangasan, Shalbhasan, Dhanurasan & Mayurasan : Abdominal Organs are toned up. Spine is strengthened. Remove Gastic Intestinal disorders etc. Mental Powers are developed.
- YO08 8. Pawan Muktasan & Chakrasan : Keep Spine Young & Flexible. Improve Eye sight, Hearing, Smell Taste & Circulation of Blood to the brain.
- YO09 9. Sarvangasan & Halasan : Reduce fat, make arms, legs, Blood circulation, Digestive system, Liver strong and maintains youthful look etc.
- YO10 10. Bandhas & Pranayams : Mool Bandh, Jalandhar Bandh, Uddiyan Bandh, Mahabandh. Pranayam Mudra, Lom-vilom Pranayam, Nadishodan Pranayam, Agnisar Kriya.
- YO11 11. Spine & Related Organs : Composition of spine, Positions of Psychic centres and Endocrine Glands are shown.
- YO12 12. Healthy Eye : Eye washing, tratak on rising sun, Eye exercises, Palming.

All the above Charts are available in English only also. Add E to the above code