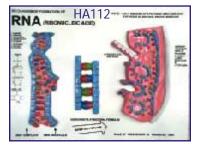

Rs. 600.00

set Rs. 7500.00

Each Rs. 30000.00

HA110L Development of Fetus/Embryo set of 9 Large size HA111F Full Size Human Female Body Fibre Glass

Showing organs & muscles

- HA111M Full Size Human Male Body Fibre Glass Showing organs & muscles
- HA112 RNA 60 x 45 cm
- HA113 DNA 60 x 45 cm
- HA116 Human Placenta Model made of Fiber Glass