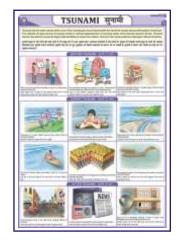

# DISASTER MANAGEMENT CHARTS

Size 70 x 100 cm. English & Hindi combined. Laminated Each Rs. 170.00

DMS01 What is a Disaster DMS02 Disaster Management Cycle-1 DMS03 Disaster Management Cycle-2 DMS04 Earthquake DMS05 Tsunami DMS06 Flood DMS07 Cyclone DMS08 Forest Fire DMS09 Landslide DMS11 Chemical Disaster DMS12 Biological Disaster