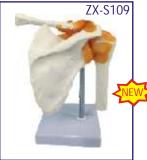

### ZX-S109 Shoulder Joint Model Flexible

• Price Rs. 1670.00

- Life size
   Made of PVC
- Show shoulder joint abduction, adduction, forward tilt, backward
- tilt and inward/outward rotation.It is constructed with flexible plastic ligaments.
- Mounted on a plastic base.
- Key card / Manual provided.