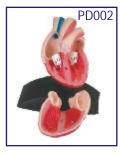

# SPECIAL MODELS ON HUMAN ANATOMY

- Dissectable Models (Fibre Glass)
- HA126 Eye Ball
- HA127 Human Heart
- HA128 Human Ear
- HA129 Human Brain
- HA130 Human Kidney
  - Fibre Glass Models (Wooden Base) size 81 × 31 cm
- HA151 Human Digestive System
- HA152 Human Blood Circulatory
- HA153 Human Nervous System
- HA154 Human Reproductive Male
- HA155 Human Reproductive Female
- HA156 Human Excretory System
- HA157 Human Respiratory System
- HA201 Nursing Manikin Female Made of Fibre Glass Life Size
- HA202 Nursing Manikin Male Made of Fibre Glass Life Size