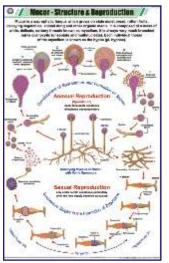

Each Rs. 170.00

Illustrations are selective. For orders refer the list above.

- Xerophytes : External features & anatomical characters. STB33
- STB34 Insectivorous Plants : Sundew (drosera), Venus fly-trap (dionaea), Pitcher plant (nepenthes), Bladderwort (urticularia).
- STB35 Fungi : Classification, Symbiotic relationships, Economic
- importance, Harmful effects, Animal & plant fungal diseases.
- STB36 Algae : Classification, Uses, Harms.
- STB37 Viruses : Classification, Plant and animal viral diseases.
- STB38 Bacteria: Classification, Shape, Respiration, Chemical nature of cell wall, Growth & reproduction, Useful activities, Diseases. STB39 Life Cycle of Fern : Life cycle of pteridophyte (fern).
- STB40 Life Cycle of Moss : Life cycle of bryophyte (moss).
- STB41 Spirogyra : Structure, Reproduction.
- Life Cycle of Mushroom : Life cycle of fungi (mushroom). STB42 Leaf Modification : Tendrils, Spines, Thorns, Bracts, Flashy STB43
- Leaves, Adhesive disc, Reproductive leaf, Phyllode, Insectivory. STB44 Parasitic Plants : Holoparasites - rafflesia, Ivy broomrape, cuscuta, Hemiparasites - Indian paintbrush, mistletoe, owl's clover
- STB45 Mucor: Structure & reproduction of common mold.
- STB46 Regions of Root : Region of maturation, Elongation and cell division.
- STB47 Vascular Bundle: Xylem & Phloem tissues.
- Secondary Growth: In plants STB48