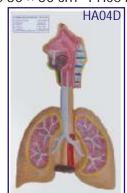

# HUMAN ANATOMY 3-D MODELS

Deluxe Quality, Made of Fiber Glass, Mounted on Wooden Board Size 30 × 50 cm Price Rs. 500.00 each

HA01D Teeth HA02D Circulatory System HA03D Digestive System HA04D Respiratory System HA05D Nervous System HA06D Skeleton HA07D Head & Neck HA08D Skin HA09D Mouth HA10D Tongue

HA11D Spinal Cord HA12D Stomach HA13D Liver HA14D Kidney HA15D Brain HA16D Heart HA17D Eye HA18D Ear HA19D Male Pelvis HA20D Female Pelvis

HA21D Reproductive Organs (Female) HA22D Reproductive Organs (Male) HA23D Lungs with Heart & Larynx HA24D Skull HA25D Excretory System HA26D Endocrine System Male HA27D Endocrine System Female HA28D Muscular System Front View HA29D Muscular System Back View HA30D Nose