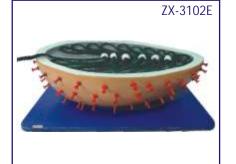

c globule and thylakoids.
- Mounted on sturdy wooden base.
- Size: 36 x 25.5 x 19 cm.
- 13 features marked.



# ZX-2102 BacteriumPrice Rs. 5200.00

- Model is greatly enlarged bacterium model depicting anatomical complexity of a general prokargotic cell.
- The model is a set of 4 models including block models of the cell wall of gram positive and gram negative bacteria, opened bacterial spore showing spore coat & internal structures and main bacterium.
- Mounted on sturdy wooden base.
- Size: 55x40x9.5 cm. 34 features marked.



# ZX-3101 Animal Cell Model • Price Rs. 2150.00

- Made of high grade synthetic polymer having long durability.
- Delivered with removable stand.
- Size: 30x40x10 cm.
- Well illustrated & informative.
- 19 features marked.
- Beautifully painted in bright colors.



ZX-3102E Rabies Virus • Price Rs. 2350.00

- Model of rabies virus is enlarged millions of times to show viral RNA, lipid envelope, glycoprotein, polymerase etc.
- Mounted on wooden base.
- Size : 35x25x10 cm.
- 6 features marked.





# ZX-2101 Mitochondria

• Price Rs. 1950.00

- Block model is highly enlarged open section of typical mitochondria.
- Model shows outer and inner membranes, cristae, ribosomes, matrix, mitochondrial DNA, etc.
- Mounted on sturdy wooden base.
- Size: 41 x 21 x 13 cm.
- 10 features marked.



# ZX-3100E AIDS VIRUS

• Price Rs. 1275.00

- Highly enlarged detailed model of HIV (Human Immunodeficiency Virus) commonly called AIDS virus.
- Model shows outer lipid membrane with protein structures, internal nucleus with viral RNA.



• Price Rs. 2350.00

- This mil