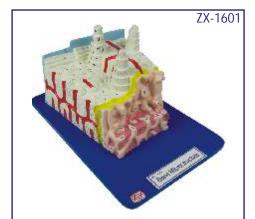

### ZX-1601 Bone Microstructure

• Price Rs.4500.00

- 30x20x16cm Made of HSP resin
- 3-D section of a lamellar bone.
- It helps to understand the typical elements of a lamellar bone along with the Volkmann & Haversian system, spongy & compact parts, endosteum, cortical substance & osteocytes.
- Model shown various planes in cross and logitudinal section.
- 19 features marked.
- Key card / Manual provided.