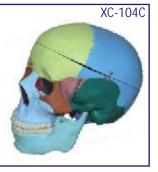

# XC-104C Life Size Coloured Skull

- Price Rs. 3620.00
- This is advanced model of XC-104 life-size skull, bones painted in different colors for precise study.
- Can be disassembled into 3 parts.

ZX-1202 Human Skull Model Dx.