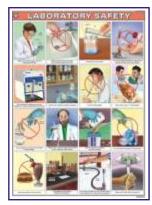

LABORATORY SAFETY Price Rs. 220.00 Showing basic safety measures to be followed while working in a chemistry laboratory. Printed on Polyart Synthetic Paper. Size 70 x 100 cm. Code CL01S

LABORATORY TECHNIQUES Price Rs. 220.00