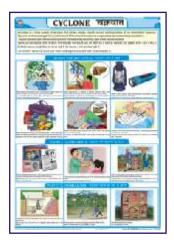

# DISASTER MANAGEMENT CHARTS

Size 70 x 100 cm. English & Hindi combined. Laminated Each Rs. 170.00

DMS01 What is a Disaster DMS02 Disaster Management Cycle-1 DMS03 Disaster Management Cycle-2 DMS04 Earthquake DMS05 Tsunami DMS06 Flood DMS07 Cyclone DMS08 Forest Fire DMS09 Landslide DMS11 Chemical Disaster DMS12 Biological Disaster