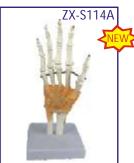

### 7X-S114A Hand Joint Model Flexible

• Price Rs. 1840.00

- Life size • Made of PVC
- All joints are movable according to real human flexibility, with radius and ulna.
- It is constructed with flexible plastic ligaments
- Mounted on a plastic base.
- Key card / Manual provided.