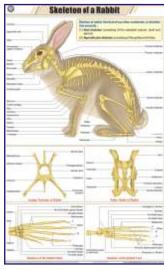

# ZOOLOGY

- STZ27 Fish Anatomy : Bony fish-general anatomy & skeletal system, Cartilaginous fish-general anatomy, Gill structure.
- STZ28 Birth of a Bird's Chick
- STZ29 Earthworm I : Ext. Morphology & Reproduction.
- STZ30 Earthworm II: Blood Circulation, Respiratory & Nervous system.
- STZ31 Earthworm III : Digestion, Skin & Excretion.
- STZ32 Cockroach I : Morphology & Reproduction.
- STZ33 Cockroach II: Blood Circulation, Respiratory & Nervous system.
- STZ34 Cockroach III : Digestion, Excretory, Skin & Muscles.
- STZ35 Vertebrate Classes
- STZ36 Sense Organs : Eye, Ear, Tongue, Skin, Nose.
- STZ37 General Dissection of Rabbit : Dissection of a mammal
- STZ38 Neuron : Structure, Synapse, Bipolar N., Unipolar N., Multipolar N.
- STZ39 Early Development of the Frog
- STZ40 Frog's Morphology & Internal Structure
- STZ41 Frog's Urogenital System : Male & Female urogenital system.
- STZ42 Frog's Circulatory System : Frog's heart (Bullfrog).
- STZ43 Frog's Nervous System : Brain of frog.
- STZ44 Frog's Muscular System
- STZ45 Life Cycle of Cockroach
- STZ46 Skeleton of a Bird : Skeleton of pigeon, Anatomy of flying.
- STZ47 Skeleton of Rabbit : Axial & appendicular skeleton of rabbit.