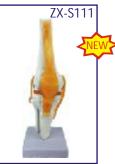

### ZX-S111 Knee Joint Model Flexible

- Price Rs. 1840.00
- Life size •Made of PVC Model represents a functional model of
- Model represents a functional model of knee joint with lateral ligaments, meniscus and patellar ligament.
- It is constructed with flexible plastic ligaments.
- Mounted on a plastic base.
- Keycard / Manual provided.