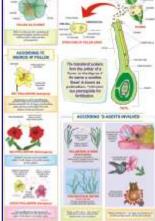

### BOTANY

- STB01 Plant Kingdom : Classification of plants, Cryptogamae, Phanerogame.
- STB02 Typical Plant : Non-flowering plants, Flowering plants.
- STB03 Typical Plant Cell : Structure.
- STB04 Plant Cell Organelles : Nucleus, Cell Wall, Cell membrane, Endoplasmic reticulum, Mitochondria, Golgi bodies, Plastids, Chloroplast.
- STB05 Plant Tissues : Meristematic, Permanent.
- STB06 Plant Cell Mitosis : Cell division in plant somatic cells.
- STB07 Plant Cell Meiosis : Reductional cell division in plants.
- STB08 T.S. Stem Monocot : Maize stem.
- STB09 T.S. Dicot Stem (Sunflower) : T.S. stem of Helianthus annuus.
- STB10 T.S. Root Monocot : Maize root.
- STB11 T.S. of Dicot Root : Gram root.
- STB12 T.S. Leaf Monocot : Maize, Boutelova ( $C_4$  grass), Poa annua ( $C_3$  grass).
- STB13 T.S. Leaf Dicot : Mango, Waterlily, Nerium oleander.
- STB14 Types of Leaves : Simple, Compound, Heterophyll, Phyllotaxy, Venation.
- STB15 Root Systems : Tap, Fibrous, Adventitious.
- STB16 Structure of Flower : Parts, Symmetry & floral diagram Actinomorphic, Zygomorphic, Assymetrical, Position of floral organs.
- STB17 Calyx and Corolla : Calyx modifications, Shapes of corolla.
- STB18 Inflorescences : Racemose, Cymose.
- STB19 Fruits : Parts, Classification simple, Aggregate, Composite.
- STB20 The Seed : Structure & Germination : Dicot-exalbuminous & albuminous, Monocot exalbuminous & albuminous, Condition necessary for germination, Epigeal, Hypogeal.
- STB21 Germination of Seed Bean & Pea : Hypogeal germination, Epigeal germination.
- STB22 Dispersal of Fruits & Seeds : Dispersal by air, animals, water, explosion.
- STB23 Photosynthesis : Calvin benson cycle light reaction, Dark reaction, Requirements.
- STB24 Plant Diseases : Black rot, Late blight, Bacterial wilt, Smut, Brown spot, TMV, Brown rust, Yellow mosaic, Red rot, Bacterial blight, Powdery mildew, Leaf curl.
- STB25 Reproduction in Plants : Vegetative reproduction, Spore formation, Sexual reproduction of flowering plants.
- STB26 Pollination : Autogamy, Geitonogamy, Xenogamy, Anemophily, Hydrophily, Biotic (zoophily).
- STB27 Double Fertilization : Megasporogenesis, Microsporogenesis.
- STB28 Artificial Vegetative Propagation : Tissue culture, Cutting, Layering, Grafting.
- STB29 Stem Modifications : Underground modification, Subaerial modification, Aerial modification.
- STB30 Root Modifications : Modifications of tap root, Adventitous root and roots for support.
- STB31 Hydrophytes : External features & anatomical characters.
- STB32 Mesophytes : General description, external features & anatomical characters.