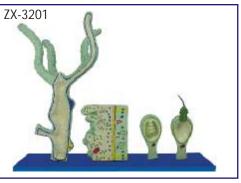

**ZX-3201 HYDRA** • Price Rs. 2200.00

- 4 piece model mounted on board.
- · Significant anatomical features shown include ectoderm, mesoglea, coelenteron, male testis and female egg cells, buds, hypostome, nematoblast cells, cnidoblast etc.
- 28 parts are labeled in total.