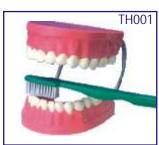

# HUMAN ANATOMY 3-D MODELS

Deluxe Quality, Made of Fiber Glass, Mounted on Wooden Board Size 30 × 50 cm Price Rs. 500.00 each

HA01D Teeth HA02D Circulatory System HA03D Digestive System HA04D Respiratory System HA05D Nervous System HA06D Skeleton HA07D Head & Neck HA08D Skin HA09D Mouth HA10D Tongue