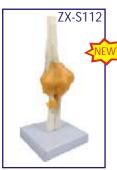

### ZX-S112 Elbow Joint Model Flexible

- Price Rs. 1570.00
- Life size Made of PVC
- It consists of lower part of humerus bone and upper part of radius and ulna bones.
- It is constructed with flexible plastic ligaments.
- Mounted on a plastic base.
- Key card / Manual provided.