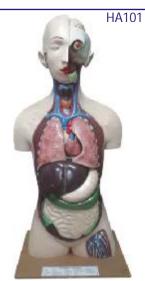

# SPECIAL MODELS ON HUMA

HA101A HUMAN BODY TORSO - Torso with head with detachable internal structure of Head and neck, Organs of Thorax and abdomen cavities of the viscera can be emptied, for study of blood vessels. Dissectable in 12 parts made of Fibre Glass painted in natural colours. Made of Fiber Glass. Magnetic. Life Size Rs. 7000.00

- HA101 HUMAN BODY Torso with head with detachable internal structure of Head and neck, Organs of Thorax and abdomen cavities of the viscera can be emptied, for study of blood vessels. Dissectable in 12 parts made of Fibre Glass painted in natural colours. Made of Fiber Glass. Life Size Non magnetic. Rs. 4750.00 Rs. 1400.00
- HA102 Human Body Torso Small size
- HA103 HUMAN SKELETON Life size made of fibre glass. All the bones shoulder & hip joints clearly depictable Rs. 2640.00
- HA103S Stand for above
- HA104 HUMAN SKELETON Plastic size 70 cm with stand.
- HA105 HUMAN SKELETON Plastic size 40 cm with stand.
- HA106 Dummy with Doll made of Fibre Glass
- HA106A Dummy Baby for Dummy with Doll
- HA107 Female Pelvis with child
- HA108 Female Pelvis with reproductive organs