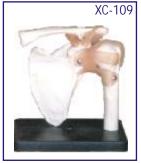

# XC-109 Shoulder Joint

- Price Rs. 1690.00
- Size:  $16 \times 12.5 \times 20$ cm. Life size.
- Ball and socket joint.
- To illustrate abduction, adduction, anteversion, retroversion & internal/external rotation.
- Includes flexible artificial ligaments.