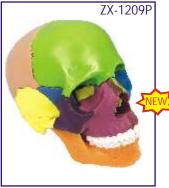

### ZX-1209P Didactic Miniature Skull 15 Parts

### • Price Rs. 2930.00

- 12.5x9x13 cm Made of PVC
- Consists of 15 parts.

Suture of each bone is equipped with magnets to assemble easily. All the bones are depicted in different colours, making this model a useful tool to study the correct position and the relationship of all the structures.