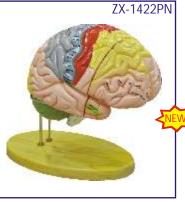

# SPECIAL MODELS ON HUMAN ANATOMY

- Dissectable Models (Fibre Glass)
- HA126 Eye Ball
- HA127 Human Heart
- HA128 Human Ear
- HA129 Human Brain
- HA130 Human Kidney
  - Fibre Glass Models (Wooden Base) size 81 × 31 cm
- HA151 Human Digestive System
- HA152 Human Blood Circulatory
- HA153 Human Nervous System
- HA154 Human Reproductive Male
- HA155 Human Reproductive Female
- HA156 Human Excretory System
- HA157 Human Respiratory System
- HA201 Nursing Manikin Female Made of Fibre Glass Life Size
- HA202 Nursing Manikin Male Made of Fibre Glass Life Size