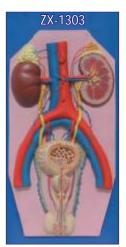

# SPECIAL MODELS ON HUMAN ANATOMY

- Dissectable Models (Fibre Glass)
- HA126 Eye Ball
- HA127 Human Heart
- HA128 Human Ear
- HA129 Human Brain
- HA130 Human Kidney
  - Fibre Glass Models (Wooden Base) size 81 × 31 cm
- HA151 Human Digestive System
- HA152 Human Blood Circulatory
- HA153 Human Nervous System
- HA154 Human Reproductive Male
- HA155 Human Reproductive Female
- HA156 Human Excretory System
- HA157 Human Respiratory System
- HA201 Nursing Manikin Female Made of Fibre Glass Life Size
- HA202 Nursing Manikin Male Made of Fibre Glass Life Size