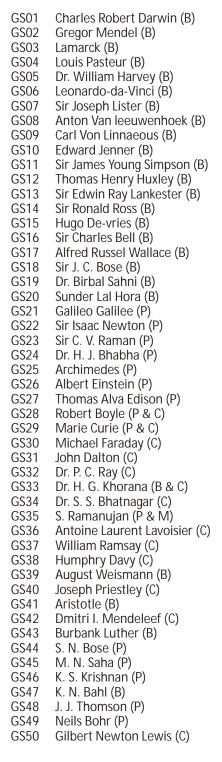

# SPECIAL MODELS ON HUMAN ANATOMY

- Dissectable Models (Fibre Glass)
- HA126 Eye Ball
- HA127 Human Heart
- HA128 Human Ear
- HA129 Human Brain
- HA130 Human Kidney
  - Fibre Glass Models (Wooden Base) size 81 × 31 cm
- HA151 Human Digestive System
- HA152 Human Blood Circulatory
- HA153 Human Nervous System
- HA154 Human Reproductive Male
- HA155 Human Reproductive Female
- HA156 Human Excretory System
- HA157 Human Respiratory System
- HA201 Nursing Manikin Female Made of Fibre Glass Life Size
- HA202 Nursing Manikin Male Made of Fibre Glass Life Size