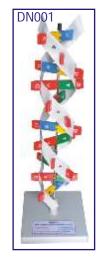

all

- Price Rs. 1490.00
- 1.5 × Model with Hinge

# HISTOLOGY AND BIOMOLECULES MODELS



# ZX-1607 Smooth Muscle Fibre

- Price Rs. 2350.00
- Block model is a greatly enlarged smooth muscle fibre.
- The model shows significant structures including sarcoplasm, nucleus, mitochondria, dense body, filaments, autonomic neurons and gap junction.
- Size: 36 x 25.5 x 13 cm
- 18 features marked



ZX-1608

ZX-1608 Cardiac Muscle Fibre • Price Rs. 2350.00

- Block model is greatly enlarged cardiac muscle fibre.
- The model shows significant anatomical structures such as sarcolemma, nucleus, mitochondria, transverse tubules, .cardiomyocytes, sarcoplastric reticulum, intercalated disc, M line, disc and various filaments.
- Mounted on durable wooden base.
- Size: 41 x 20 x 19 cm
- 17 features marked



DN001 DNA Model Kit

- Price Rs. 1600.00
- Made of Plastic.
- Size: 10×10×45 cm.

# ZX-1609 Skeletal Muscle Fibre

#### • Price Rs. 2250.00

- Block model is greatly enlarged model of skeletal muscle fibre.
- Model shows various anatomical structures line neuromuscular junction. T tubules, negofibrils, bands, nucleus etc.
- Mounted on wooden base.
- Size: 20 x 20 x 19 cm 21 features marked.

We are sole distributor of **Z** models.



# HISTOLOGY & BIOMOLECULES



# ZX-2100 Chloroplast

• Price Rs. 5200.00

- Block model is highly enlarged open section of a typical chloroplast.
- Model shows inner & outer membranes, granum, stroma, DNA, strach granule, Osmiophilic globule and thylakoids.
- Mounted on sturdy wooden base.
- Size: 36 x 25.5 x 19 cm.
- 13 features marked.



# ZX-2102 Bacter