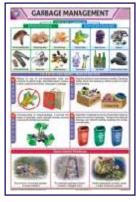

# Size 50 x 75 cm. English. Laminated Each Rs. 96.00

ES01 Garbage Management

Coming Soon... Greenhouse effect Global warming Sewage treatment

LIFE SKETCH OF SCIENTISTS Size 45 × 57 cm Approx. Laminated and fitted with plastic rollers.