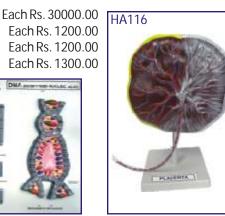

- Delivery Process Models set of 8 HA109
- Development of Fetus/Embryo set of 9 HA110

Set Rs. 6800.00 Set Rs. 3200.00

Each Rs. 1400.00

Each Rs. 160.00

Fach Rs. 3500.00

Each Rs. 1000.00

Each Rs. 1250.00

Each Rs. 1300.00

Rs. 600.00

set Rs. 7500.00

Each Rs. 30000.00

HA110L Development of Fetus/Embryo set of 9 Large size HA111F Full Size Human Female Body Fibre Glass

Showing organs & muscles

- HA111M Full Size Human Male Body Fibre Glass Showing organs & muscles
- HA112 RNA 60 x 45 cm
- HA113 DNA 60 x 45 cm
- HA116 Human Placenta Model made of Fiber Glass