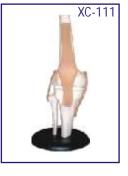

### XC-111 Knee Joint

• Price Rs. 1690.00

- Size: 12.5 × 12.5 × 32cm.
- Hinge joint, Synovial joint
- Life size, on stand.
- Demonstrates flexion, extension, and internal/external rotation. Includes flexible, artificial ligaments.