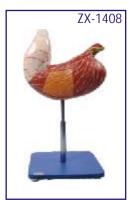

reas, GI tract and spleen.
- Mounted on sturdy wooden base.
- 56 features marked.
- Key card / Manual provided.

### XC-311 Liver, Pancreas & Duodenum Model



# XC-311

- Price Rs. 2695.00
- To study the basic structure of the liver, spleen, blood vessels and pancreas.
- External structure are illustrated as well as the pancreatic duct of the pancreas.
- This model also shows the abdominal aorta & inferior vena cava.

ZX-1402

- Life-size. Dissectible into 3 parts.
- Made of PVC. Size:23 x 12.5 x 26 cm.



### XC-312 Liver Model • Price Rs. 4170.00

- An economical way to study the basic structure of the liver.
- The complex vessels network in the opened liver, displayed in different colors on this model : hilus vessels, extra-hepatic and intrahepatic bile ducts. Liver mounted on stand.



S-32

# ZX-1408 Stomach

- Price Rs. 2100.00
- 17x16x25 cm.
- Made of HSP resin
- Dissectable in 2 parts.
- It shows different muscle layers of stomach wall.
- · Model shows lower esophagus, vessels and nerves.
- Mounted on stand with base.
- 36 features marked.
- Key card / Manual provided.

# ZX-1402 Human Stomach, Pancreas & Duodenum

• Price Rs 2250.00

- 20x15x10cm Made of HSP resin
- It shows layers of stomach wall. • Dissectable in 3 parts.
- Model depicts lower esophagus, associated blood vessels and sectioned duodenum and pancreas (revealing large ducts up to its aperture).
- Mounted on stand with base. 70 features marked.
- Key card / Manual provided.





# ANATOMICAL MODELS



XC-306 Stomach Model

• Price Rs. 2410.00

- Made of hard plastic, Magnified 2 times the natural siz