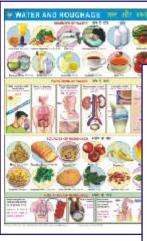

# CHARTS ON FOOD AND NUTRITION

Size 70 x 100 cm. English & Hindi combined. Laminated Each Rs. 170.00

- FN01 OUR FOOD : Chart shows various components and functions of food. It also illustrates food pyramid mentioning balance diet and daily requirement of nutrients by different age groups.
- FN02 PROTEINS : Chart shows both animal and plant sources of protein. It also explains various functions performed by proteins in our body and some special conditions of high protein needs.
- FN03 FATS : Chart shows a brief classification of fats with a mention of essential fatty acids. It also shows some of the important functions and sources of fats.
- FN04 CARBOHYDRATES : Chart shows classification of carbohydrates as simple and complex with their various functions in the body. It also shows various foods rich in carbohydrates.
- FN05 VITAMINS : Good explainative chart depicting both fat soluble and water soluble vitamins with their various sources and reasons of requirement in the body.
- FN06 MINERALS : Important minerals like Sodium, Iron, Calcium, Iodine etc. required in our body to live a healthy life are shown in the chart. Chart also shows various functions they perform and their sources.
- FN07 WATER & ROUGHAGE : Chart shows the importance of water and roughage and some major functions performed by them in the body. Chart also gives a good knowledge about their sources.
- FN08 DEFICIENCY DISEASES : Chart shows the havoc conditions arised due to deficiency of various nutrients in the body and their symptoms. The understanding of chart will indicate the importance of good balanced diet.
- FN09 OVERNUTRITION DISORDERS : Chart shows that not only deficiency but also the over consumption of food is not good for health. Various overnutritional disorders with their causes and symptoms are depicted in the chart.
- FN10 Food's Nutritive Value : Chart shows the nutrient's composition of various common foodstuffs in a tabular form.