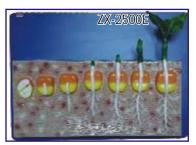

# ZX-2500E

- Price Rs. 1650.00
- Stages of germination (Hypogeal) in maize is shown.
- Mounted on wooden base.
- Size: 56 x 41 x 9 cm
- 8 parts labeled in total

### ZX-2501E Dicot Seed Germination • Price Rs. 1650.00

- Stages of germination (Hypogeal) in pea is shown.
- Mounted on wooden base.
- Size: 56 x 41 x 9 cm.
- 8 parts labeled in total