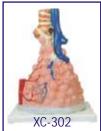

# ANATOMICAL MODELS

XC-104E Skull Model with 8 Parts Brain • Price Rs. 5710.00

• This Model is based on XC-104, includes 8 parts brain: frontal & parietal lobe, temporal & occipital lobe, encephalic trunk & cerebellum.