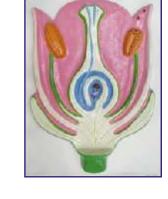

# BIOLOGY MODELS BOTANY MODELS

Made of Fiber Glass on MDF Board. Each Model size 60 x 45 cm

- BMB01 Plant Cell
  BMB02 Germination of Seed
  BMB03 Fertilization & Angiosperms
  BMB04 Plant Cell Meiosis
  BMB05 Plant Cell Mitosis
  BMB06 L. S. Flower
  BMB07 L. S. Ovary
- BMB08 T. S. Monocot Root
  BMB09 T. S. Dicot Root
  BMB10 T. S. Monocot Stem
  BMB11 T. S. Dicot Stem
  BMB12 T. S. Monocot Leaf
  BMB13 T. S. Dicot Leaf
  BMB14 Root Tip
- Price Rs. 1200.00 each BMB15 Life Cycle : Moss BMB16 Life Cycle : Fern BMB17 Life Cycle : Fungus BMB18 Spirogyra BMB19 Pitcher Plant BMB20 Funaria Plant

MODELS OF FLOWERS

Made of Fiber Glass on stand. Price Rs. 850.00 each BMF01 Typical Flower BMF02 Liliaceae Flower BMF03 Rosaceae Flower