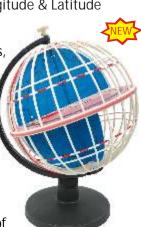

- 12cm political Earth globe inside.
- It shows the path of the elliptic.
- Constellations and constellation boundaries are well marked.
- Globe demonstrates the apparent relationship between Earth, stars and galaxies.

ZX-6001 Star Globe

each Rs. 5500.00

Globe Showing Longitude & Latitude Salient Features:

The globe consists of twenty-four warp threads and nine weft threads, which form a hollow grid sphere.

 The globe is equipped with a fixed vertical warp plane plate and an equatorial plane plate. It is also provided with a rotary warp plane plate and a latitude pointer at the top with adjustment knob.

 The sphere has a diameter of 30cm and is mounted on a bracket that is at an angle of 66° 30' to the plane of the base.

ZX-6002 Globe Showing Longitude & Latitude

each Rs. 5500.00



### **GLOBES**

A Globe being a model of the Earth can be seen & comprehended very easily. The globe represents the shape of the earth fairly accurately. It shows oceans & continents. It enables us to make comparisons of areas, the correct position of a point on the earth. Latest political boundaries, Names of all Capitals and other important Towns, Seas and Rivers shown.

#### Superior Quality - Laminated - Chrome Plated Arc - Extra Heavy Base

(Available in English or Hindi or Regional Languages)

GOE30 Globe Political Our Earth 30 cm dia each Rs. 1075.00 GOE20 Globe Political Our Earth 20 cm dia each Rs. 550.00 GOE30PH Globe Physical Our Earth 30 cm dia each Rs. 1325.00 GOE20PH Globe Physical Our Earth 20 cm dia each Rs. 670.00

The above product codes are for English. For Hindi, add