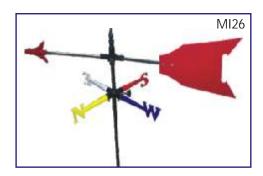

s. 1050.00

Satellite Images are also available. For details, please see page no. G-4

### METEOROLOGICAL INSTRUMENTS

(meant for Educational use only)

MI21 Portable Meteorological Outfit: Comprising of a Brass Rain guage with funnel, receiver and a graduated jar, Aneroid Barometer, Wall Thermometer, Dry & Wet bulb Thermometer, Max & Mini. Thermometer fitted in box, Best quality

each Rs. 5000.00

MI22 Stevenson's Meteorological Screen: Double Louvered, white painted for placing standard size Thermometers & other instruments  $54 \times 43 \times 26$  cm (without instruments). each Rs. 5700.00

MI23 Rain Gauge Symon's: Standard 12½ cms dia, complete with inside receiver and measuring jar, Made of Brass each Rs. 1000.00

MI24 Rain Gauge as above made of Galvanised Sheet each Rs. 495.00





MI25 Rain Gauge Self Recording: Comprising of a nickelled brass receiver placed at the top of a sensitive dial pattern balance as illustrated. each Rs. 3650.00

MI26 Wind Vane Apparatus: large size about 125 cm high with N.E.S.W. points Arrow Type Extra Superior quality each Rs. 2200.00



MI31 Stop Watch Electronic Digital Plastic Body 1/100 second each Rs. 400.00

MI32 Stop Watch Electronic Digital Metallic Body 1/100 second each Rs. 1300.00



MI33 Aneroid Barometer: Indian made Demonstration
Model each Rs. 775.00
MI34 Aneroid Barometer: Indian made each Rs. 475.00



MI36A Robinson's Cup Anemometer: Electrical signalling anemometer complete with counter

each Rs. 3500.00



MI37 Anemometer Model each Rs. 650.00 MI38 Hair Hygrometer: 85 mm dia, German movement each Rs. 650.00

MI39 Th