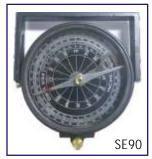

r for reading with telescope in leather case

each Rs. 2025.00



Magnifying Glass with Metal Handle

 SE79 10 cm dia
 each Rs. 180.00

 SE80 7.5 cm dia
 each Rs. 140.00

 SE81 5 cm dia
 each Rs. 70.00



SE82 Aboney Level Telescopic with double draw to the tube Arc divided to 30 minutes & reading by Vernier to 10 min.

each Rs. 1650.00

SE83 India Pattern Clinometer with rack & pinion arrangement with face of vane divided on one side for elevation & depression in degrees & on the other side with scale of tangents brass. each Rs. 2400.00



Leveling Staff Full alluminium body telescopic in 3 pieces complete in canvas cover.

SE84 4 Meter each Rs. 1650.00 SE86 6 Meter each Rs. 2500.00

SE87 Mirror Stereoscope

Packed in wooden case. each Rs. 3500.00 SE88 Pocket Stereoscope each Rs. 900.00



SE89 Aerial Photograph coloured Pair Rs. 700.00
SE90 Clinometer Compass 75 mm each Rs. 975.00
SE91 Compass Liquid filled Plastic body Rs. 200.00
SE93 Compass Liquid filled Metallic body Extra Superior

Rs. 1050.00

Satellite Images are also available. For details, please see page no. G-4

### METEOROLOGICAL INSTRUMENTS

(meant for Educational use only)

MI21 Portable Meteorological Outfit: Comprising of a Brass Rain guage with funnel, receiver and a graduated jar, Aneroid Barometer, Wall Thermometer, Dry & Wet bulb Thermometer, Max & Mini. Thermometer fitted in box, Best quality

each Rs. 5000.00

MI22 Stevenson's Meteorological Screen: Double Louvered, white painted for placing standard size Thermometers & other instruments  $54 \times 43 \times 26$  cm (without instruments). each Rs. 5