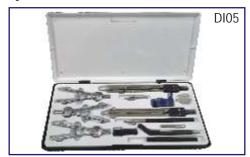

agonal shaped model
- Size 90 x 90 cm per set Rs. 7800.00

### **ELESCOPES & BINOCULARS**



#### TELESCOPE (TS302)

- 20×.40×.60× Eyepiece
- 30mm Objective Lens
- Diagonal Mirror
- 41cm (16") ABS Body
- Unique Design with Handy Adustable Knob
- 25cm (10") Tripod
  - Price Rs. 2990.00

per pair Rs 90 00

#### 10 x 50MM BINOCULARS (BN1050)



- 10x magnification
- Focussing Knob
- Neck strap
- Eye piece with rubber coating
- 50mm dia objective
- Rubber covered body
- **Superior Lenses** 
  - Price Rs. 3500.00

DI05 Drawing Instruments Box: Containing one half-set compass 15 cm, One Divider 15 cm, Pen and Pencil Point, Ink Point, Lengthening Bar, Compass, Divider, Ink compass, Rotring type attachment, Bow Pen, Handle for hand work, Lead case and tightening each Rs. 600.00 key/screw driver.



Set Squares of Transparent Plastic 3 mm thick

45 × 60 degrees Bevelled edges

DI06 size  $20 \times 25$  cm

| Dioo        | 312C 20 ^ 23 CITI              | pci paii 113. 70.00 |
|-------------|--------------------------------|---------------------|
| DI07        | size $25 \times 30  \text{cm}$ | per pair Rs. 120.00 |
| Foot Rulers | Plastic                        |                     |
| DI08        | size 12" (30 cm)               | each Rs. 25.00      |
| DI09        | size 24" (60 cm)               | each Rs. 60.00      |
| DI10        | size 40" (100 cm)              | each Rs. 350.00     |

Pantagraph: Most improved quality. For enlarging or reducing diagrams, in wooden box

DI11 size 60 cm each Rs. 2500.00

| Architectural French Curves of transparent plastic |        |