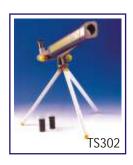

lta)



LF07. Sea Action A (Depositional Landforms Along the Coast)



LF08. Sea Action B (Erosional Landforms Along the Coast)



LF09. Desert Formation A (Sand Dunes Field)



LF10. Desert Formation B (Erosional Landforms of Desert)



LF11. Glaciation A (Esker, Drumlin, Kame, Kettle Hole, Moraine & Outwash Plain)



LF12. Glaciation B (Glacial Trough, Hanging Valley, Cirques, Tarn etc.)

#### LAND FORM MODEL



LF100. Land Form

- Model set of 8. Made of fibre glass
- Showing different physical features such as Plains, Glaciers, Volcanos, Canyons, Deserts, Lakes, Sea and Coastlines etc. in addition to cultural features like Cities, Canals & highways
- All eight pieces join to form a continuous hexagonal shaped model
- Size 90 x 90 cm per set Rs. 7800.00

### **ELESCOPES & BINOCULARS**



#### TELESCOPE (TS302)

- 20×.40×.60× Eyepiece
- 30mm Objective Lens
- Diagonal Mirror
- 41cm (16") ABS Body
- Unique Design with Handy Adustable Knob
- 25cm (10") Tripod
  - Price Rs. 2990.00

per pair Rs 90 00

#### 10 x 50MM BINOCULARS (BN1050)



- 10x magnification
- Focussing Knob
- Neck strap
- Eye piece with rubber coating
- 50mm dia objective
- Rubber covered body
- **Superior Lenses** 
  - Price Rs. 3500.00

DI05 Drawing Instruments Box: Containing one half-set compass 15 cm, One Divider 15 cm, Pen and Pencil Point, Ink Point, Lengthening Bar, Compass, Divider, Ink compass, Rotring type attachment, Bow Pen, Handle for hand work, Lead case and tightening each Rs. 600.00 key/screw driver.



Set Squares of Transparent Plastic 3 mm thick

45 × 60 degrees Bevelled edges

DI06 size