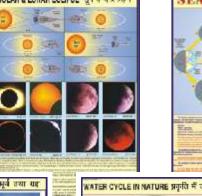

esent the Earth's surface or its parts.



• For Contour charts, see page G-7

• For Weather maps, see page G-12

### LATEST GEOGRAPHY CHARTS

Size 50 × 75 cm English & Hindi Combined. Laminated and fitted with plastic rollers

each Rs. 96.00

GCS01 Phases of the Moon

GCS02 Solar & Lunar Eclipse

GCS03 Seasons

GCS04 Tides

GCS05 Sun and Planets

GCS06 Water Cycle in Nature

GCS07 Directions and How to find them

GCS08 Conventional Signs

GCS09 Earth is Round

GCS10 Physical Features of Earth

GCS11 Day & Night

GCS12 Earthquake

GCS13 Longitude & Latitude (Eng. only)

GCS14 Types of Clouds

GCS15 Hill Features, Contours & Map Setting

GCS16 Factors that Affect Climate

GCS17 Weather Instruments (Eng. only)

GCS18 Volcano

GCS19 Ocean Currents

GCS20 Sunlight and Rainbow (Eng. only)















Maps of India, World and Your state or any other map or chart laminated on 9 mm thick board with hard surface. The teacher can mark the surface with white board marker pen and wipe it off with ordinary duster. The map or chart is framed with beautiful aluminum angle and hooks are provided for wall hanging.

> Size 70x100 cm (approx.) Each Rs. 1500.00 Size 58x90 cm (approx.) Each Rs. 1100.00 Size 50x75 cm (approx.) Each Rs. 800.00

Most Important Topic of The Day

### MAN AND ENVIRONMENT

Each Chart Size 50 × 75 cm. Laminated









We have been receiving persistent demands for some authentic & informative charts on Man & Environment showing man's position in the biosphere, How it is effected by the Man.

The topic is being presented in 10 beautifully illustrated charts as below