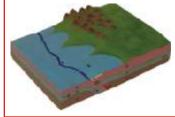

headwater region. V-shaped valleys, interlocking spurs, rapids, waterfalls and gorges are features associated with it.



#### Code : NGM02 Transporting River System

Main trunk stream system of water & sediment movement from collecting system towards dispersing system. Meanders, oxbow lakes and levees are features associated with it.



#### Code: NGM03 Ice Sheet and Icebergs:

An ice sheet is a mass of glacial land ice extending more than 50,000 sq. km. An ice shelf is the floating extension of the ice sheets. The primary mechanism of mass loss from ice shelves is iceberg calving.



#### Code : NGM04 Convergent Plate Boundaries :

Convergent plate boundaries, also known as destructive plate boundaries are zones where lithospheric plates collide. Magma is generated at subduction zones.



Code : NGM05 Divergent Plate Boundaries :

Divergent plate boundaries, also known as constructive plate boundaries are zones where lithospheric plates drift from one another.



#### Code : NGM06 Transform Plate Boundaries :

Transform plate boundaries move horizontally past each other on strike-slip faults. Lithosphere is neither created nor destroyed.



#### Code : NGM07 Structural Basin :

A structural basin is a largescale structural depression of rock strata formed by tectonic warping of previously flat lying strata. The exposed strata in a basin are progressively younger from outside-in, with the youngest rocks in the center.



#### Code : NGM08 Plateau

A plateau is an area of highland, usually consisting of relatively flat terrain. The essential criteria for plateaus are low re