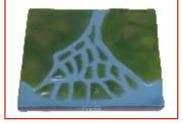

### **CONTOUR CHARTS**

MR21S Contour Chart Size 70x100 cm, Set of 2 (synthetic) Chart 1 - Concave Slope, Convex Slope, Terraced Slope, Steep & Gentle Slope, Hill, Plateau, Glaciated Valley, Hanging Valley.

Chart 2 - Spur, Fiord Coast, Ria Coast, Gorge or Canyon, Waterfall, Ridge, Water-Shed, Cliff, Saddle. Rs. 440.00