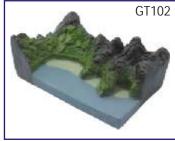

### **CONTOUR CHARTS**

MR21S Contour Chart Size 70x100 cm, Set of 2 (synthetic) Chart 1 - Concave Slope, Convex Slope, Terraced Slope, Steep & Gentle Slope, Hill, Plateau, Glaciated Valley, Hanging Valley.

Chart 2 - Spur, Fiord Coast, Ria Coast, Gorge or Canyon, Waterfall, Ridge, Water-Shed, Cliff, Saddle. Rs. 440.00