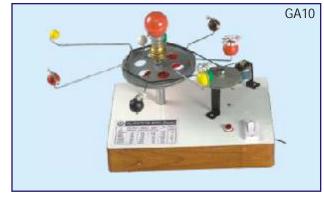

IPSES : A simple model to show how Solar and Lunar eclipses are formed. complete with candle holder.

Rs. 350.00



GA05 PHASES OF THE MOON: The model shows earth at the centre and Moon revolving around it. Phenomena of full moon, half moon, new moon etc. can be clearly explained.

Rs. 600.00





GA06 APPARATUS DAY & NIGHT: Consists of a 12 cm. dia. political globe, capable of rotation round its axis, with a candle holder.

Rs. 425.00

GA07 SEASONS APP. SET OF 4 GLOBES: The four Globes (balls) with inclined axis, always pointing in the same direction, with candle to represent Sun in centre of metal disc.

Rs. 850.00





GA08 SEXTANT MODEL: with frame, divided arc fitted with vernier, reading to 1-10 degree sighting hole, glass mirror.

Rs. 495.00

**GA09 THEODOLITE MODEL** 

Rs. 600.00



GA10 STUDENTS PLANETARIUM: A unique motor driven apparatus showing all the planets with their respective satellites. The planets start revolving around the sun with a push of button presenting a very clear picture of our Universe. It also shows relevant data of all the planets.

Rs. 2100.00

### **GEOGRAPHICAL APPARATUS**

Most useful and up-to-date which gives the deserving help to the Students and teachers both

#### ZX-6601 SOLAR SYSTEM MODEL AUTO ROTATION

- Illuminated Sun.
- Shows 8 Planets and 1 dwarf planet.
- Automatic Rotation.
- Voice Interactive
- Battery operated (Battery not included)

• Price Each Rs. 5400.00





ZX-4100E ROCKET MODEL Small size 44 cm. • Price Each Rs. 1050.00

ZX-4101E ROCKET MODEL Large size 71 cm. • Price Each Rs. 1450.00



GA13 EARTH LAYER MODEL
On s