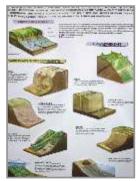

### **CONTOUR CHARTS**

MR21S Contour Chart Size 70x100 cm, Set of 2 (synthetic) Chart 1 - Concave Slope, Convex Slope, Terraced Slope, Steep & Gentle Slope, Hill, Plateau, Glaciated Valley, Hanging Valley.

Chart 2 - Spur, Fiord Coast, Ria Coast, Gorge or Canyon, Waterfall, Ridge, Water-Shed, Cliff, Saddle. Rs. 440.00