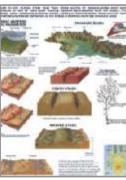

### **CONTOUR CHARTS**

MR21S Contour Chart Size 70x100 cm, Set of 2 (synthetic) Chart 1 - Concave Slope, Convex Slope, Terraced Slope, Steep & Gentle Slope, Hill, Plateau, Glaciated Valley, Hanging Valley.

Chart 2 - Spur, Fiord Coast, Ria Coast, Gorge or Canyon, Waterfall, Ridge, Water-Shed, Cliff, Saddle. Rs. 440.00