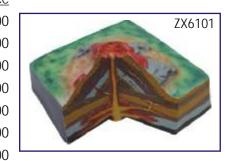

e Volcano Cutaway Model   | 39 x 39 x 22 cm           | Rs. 3500.00  |
| GT51    | Structure of Volcano in two parts | 26 × 26 ×15 cm            | Rs. 1100.00  |
| GT52    | Underground Mine Model            | $30 \times 40 \text{ cm}$ | Rs. 800.00   |
| GT53    | Open Pit Mine Model               | 30 × 45 cm                | Rs. 600.00   |
| GT54    | Water Table Model                 | 40 × 52 cm                | Rs. 1200.00  |
| GT101   | Hot Spot Volcanoes Model          | 36 x 20 x 11 cm           | Rs. 850.00   |
| GT102   | Ria Coastline Model               | 22 x 32 x 13 cm           | Rs. 850.00   |
| GT103   | Mountain Front Recharge Model     | 36 x 20 x 17 cm           | Rs. 850.00   |
| GT104   | Hillslope Springs Model           | 20 x 34 x 16 cm           | Rs. 850.00   |



















### LANDFORM MODELS

MADE OF FIBRE GLASS Each size 40 × 35 cm Price Rs. 1300.00



LF01. Volcanic Action A (Lava Plateau)



LF02. Volcanic Action B (Caldera, Crater & Lake, Volcanic neck, Cinder Cone, Ring Dyke and Laccolith)



LF03. River Action A (Alluvial Fan & Braided Channel)



LF04. River Action B (Entrenched/Incised Meander, Canyon)



LF05. Delta Formation A (High-Constructive Bird's Foot Delta)



LF06. Delta Formation B (High Destructive Tide Dominated Delta)



LF07. Sea Action A (Depositional Landforms Along the Coast)



LF08. Sea Action B (Erosional Landforms Along the Coast)



LF09. Desert Formation A (Sand Dunes Field)



LF10. Desert Formation B (Erosional Landforms of Desert)



LF11. Glaciation A (Esker, Drumlin, Kame, Kettle Hole, Moraine & Outwash