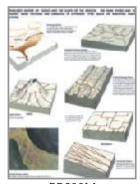

### **CONTOUR CHARTS**

MR21S Contour Chart Size 70x100 cm, Set of 2 (synthetic) Chart 1 - Concave Slope, Convex Slope, Terraced Slope, Steep & Gentle Slope, Hill, Plateau, Glaciated Valley, Hanging Valley.

Chart 2 - Spur, Fiord Coast, Ria Coast, Gorge or Canyon, Waterfall, Ridge, Water-Shed, Cliff, Saddle. Rs. 440.00