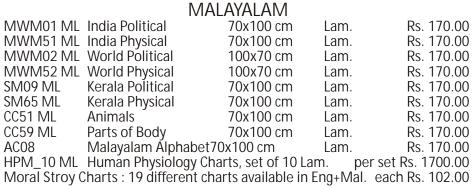

SM09 Kerala

SM10 Punjab

SM11 Rajasthan

SM12 Tamilnadu SM16 Telangana

SM13 Uttar Pradesh

SM14 Uttarakhand

SM15 West Bengal Each Rs. 160.00