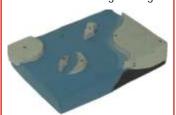

in English & Hindi only.











### **GEOGRAPHICAL MODELS**

#### **GEOMORPHOLOGY MODELS**

#### Code : NGM01 Collecting River System :

Collecting river system consists of a network of tributaries in the headwater region. V-shaped valleys, interlocking spurs, rapids, waterfalls and gorges are features associated with it.



#### Code : NGM02 Transporting River System

Main trunk stream system of water & sediment movement from collecting system towards dispersing system. Meanders, oxbow lakes and levees are features associated with it.



#### Code: NGM03 Ice Sheet and Icebergs:

An ice sheet is a mass of glacial land ice extending more than 50,000 sq. km. An ice shelf is the floating extension of the ice sheets. The primary mechanism of mass loss from ice shelves is iceberg calving.



#### Code : NGM04 Convergent Plate Boundaries :

Convergent plate boundaries, also known as destructive plate boundaries are zones where lithospheric plates collide. Magma is generated at subduction zones.



Code : NGM05 Divergent Plate Boundaries :

Divergent plate boundaries, also known as constructive plate boundaries are zones where lithospheric plates drift from one another.



#### Code : NGM06 Transform Plate Boundaries :

Transform plate boundaries move horizontally past each other on strike-slip faults. Lithosphere is neither created nor destroyed.



#### Code : NGM07 Structural Basin :

A structural basin is a largescale structural depression of rock strata formed by tectonic warping of previously flat lying strata. The exposed strata in a basin are progressively younger from