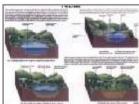

### **CONTOUR CHARTS**

MR21S Contour Chart Size 70x100 cm, Set of 2 (synthetic) Chart 1 - Concave Slope, Convex Slope, Terraced Slope, Steep & Gentle Slope, Hill, Plateau, Glaciated Valley, Hanging Valley.

Chart 2 - Spur, Fiord Coast, Ria Coast, Gorge or Canyon, Waterfall, Ridge, Water-Shed, Cliff, Saddle. Rs. 440.00