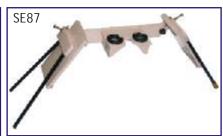

eather strap with 10 arrows Rs. 1550.00

SE43 Field Book Rs. 60.00
SE44 Spare Arrows for chain set of 10 Rs. 115.00 set

METAL WIRED TAPE FREEMAN BRAND

SE46 15 meter each Rs. 275.00
SE47 30 meter each Rs. 475.00

 FIBRE GLASS TAPE

 SE48 15 meter
 Rs. 280.00

 SE49 30 meter
 Rs. 480.00

 SE50 50 meter
 Rs. 800.00

 STEEL TAPE
 SE51 15 meter
 Rs. 420.00

 SE52 30 meter
 Rs. 700.00

 SE54 Ranging Rod - as above 2 mtr. long

SE54 Ranging Rod - as above 2 mtr. long in 2 pcs. as illustrated Rs. 360.00 SE55 Tripod for Ranging Rod Rs. 1000.00



#### SURVEY UMBRELLA

SE57 Survey Umbrella standard pattern light in weight 210 cms diameter, can be inclined at an angle. All metal fittings Multicoloured waterproof cloth. Rs. 2100.00

### LEVELLING INSTRUMENTS

(meant for Educational use only)









SE72 Prismatic Compass 10 cms dia made of gun metal & Aluminium circle graduated to 30 min (0.5 degree) packed in sling case complete with alluminium stand, having ball and socket joint. each Rs. 3000.00

SE78 Box Sextant: 75 mm dia divided from 0 to 140 degrees fitted with vernier to read 1 minute with magnifier for reading with telescope in leather case

each Rs. 2025.00



Magnifying Glass with Metal Handle

 SE79 10 cm dia
 each Rs. 180.00

 SE80 7.5 cm dia
 each Rs. 140.00

 SE81 5 cm dia
 each Rs. 70.00



SE82 Aboney Level Telescopic with double draw to the tube Arc divided to 30 minutes & reading by Vernier to 10 min.

each Rs. 1650.00

SE83 India Pattern Clinometer with rack & pinion arrangement with face of vane divided on one side for elevation & depression in degrees & on the