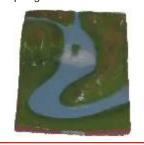

### **CONTOUR CHARTS**

MR21S Contour Chart Size 70x100 cm, Set of 2 (synthetic) Chart 1 - Concave Slope, Convex Slope, Terraced Slope, Steep & Gentle Slope, Hill, Plateau, Glaciated Valley, Hanging Valley.

Chart 2 - Spur, Fiord Coast, Ria Coast, Gorge or Canyon, Waterfall, Ridge, Water-Shed, Cliff, Saddle. Rs. 440.00