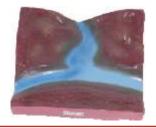

### **CONTOUR CHARTS**

MR21S Contour Chart Size 70x100 cm, Set of 2 (synthetic) Chart 1 - Concave Slope, Convex Slope, Terraced Slope, Steep & Gentle Slope, Hill, Plateau, Glaciated Valley, Hanging Valley.

Chart 2 - Spur, Fiord Coast, Ria Coast, Gorge or Canyon, Waterfall, Ridge, Water-Shed, Cliff, Saddle. Rs. 440.00