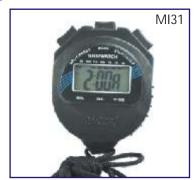

hermometer, Dry & Wet bulb Thermometer, Max & Mini. Thermometer fitted in box, Best quality

each Rs. 5000.00

MI22 Stevenson's Meteorological Screen: Double Louvered, white painted for placing standard size Thermometers & other instruments  $54 \times 43 \times 26$  cm (without instruments). each Rs. 5700.00

MI23 Rain Gauge Symon's: Standard 12½ cms dia, complete with inside receiver and measuring jar, Made of Brass each Rs. 1000.00

MI24 Rain Gauge as above made of Galvanised Sheet each Rs. 495.00





MI25 Rain Gauge Self Recording: Comprising of a nickelled brass receiver placed at the top of a sensitive dial pattern balance as illustrated. each Rs. 3650.00

MI26 Wind Vane Apparatus: large size about 125 cm high with N.E.S.W. points Arrow Type Extra Superior quality each Rs. 2200.00



MI31 Stop Watch Electronic Digital Plastic Body 1/100 second each Rs. 400.00

MI32 Stop Watch Electronic Digital Metallic Body 1/100 second each Rs. 1300.00



MI33 Aneroid Barometer: Indian made Demonstration
Model each Rs. 775.00
MI34 Aneroid Barometer: Indian made each Rs. 475.00



MI36A Robinson's Cup Anemometer: Electrical signalling anemometer complete with counter

each Rs. 3500.00



MI37 Anemometer Model each Rs. 650.00 MI38 Hair Hygrometer: 85 mm dia, German movement each Rs. 650.00

MI39 Thermo - Hygrometer Digital each Rs. 1400.00



MI41 Anemometer Model Hand held. Made of plastic Rs. 1200.00

#### **THERMOMETERS**



MAXIMUM & MINIMUM THERMOMETER Complete with Magnet C & F combined.

MI02 Best quality Indian made just like imported moulded plastic. Push back type magnet  $