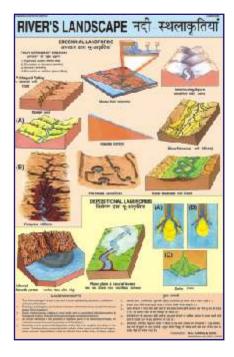

### **CONTOUR CHARTS**

MR21S Contour Chart Size 70x100 cm, Set of 2 (synthetic) Chart 1 - Concave Slope, Convex Slope, Terraced Slope, Steep & Gentle Slope, Hill, Plateau, Glaciated Valley, Hanging Valley.

Chart 2 - Spur, Fiord Coast, Ria Coast, Gorge or Canyon, Waterfall, Ridge, Water-Shed, Cliff, Saddle. Rs. 440.00