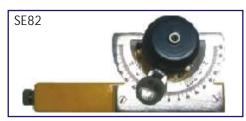

Ranging Rod Rs. 1000.00



#### SURVEY UMBRELLA

SE57 Survey Umbrella standard pattern light in weight 210 cms diameter, can be inclined at an angle. All metal fittings Multicoloured waterproof cloth. Rs. 2100.00

### LEVELLING INSTRUMENTS

(meant for Educational use only)









SE72 Prismatic Compass 10 cms dia made of gun metal & Aluminium circle graduated to 30 min (0.5 degree) packed in sling case complete with alluminium stand, having ball and socket joint. each Rs. 3000.00

SE78 Box Sextant: 75 mm dia divided from 0 to 140 degrees fitted with vernier to read 1 minute with magnifier for reading with telescope in leather case

each Rs. 2025.00



Magnifying Glass with Metal Handle

 SE79 10 cm dia
 each Rs. 180.00

 SE80 7.5 cm dia
 each Rs. 140.00

 SE81 5 cm dia
 each Rs. 70.00



SE82 Aboney Level Telescopic with double draw to the tube Arc divided to 30 minutes & reading by Vernier to 10 min.

each Rs. 1650.00

SE83 India Pattern Clinometer with rack & pinion arrangement with face of vane divided on one side for elevation & depression in degrees & on the other side with scale of tangents brass. each Rs. 2400.00



Leveling Staff Full alluminium body telescopic in 3 pieces complete in canvas cover.

SE84 4 Meter each Rs. 1650.00 SE86 6 Meter each Rs. 2500.00

SE87 Mirror Stereoscope

Packed in wooden case. each Rs. 3500.00 SE88 Pocket Stereoscope each Rs. 900.00



SE89 Aerial Photograph coloured Pair Rs. 700.00
SE90 Clinometer Compass 75 mm each Rs. 975.00
SE91 Compass Liquid filled Plastic body Rs. 200.00
SE93 Compass Liquid filled Metallic body Extra Superior