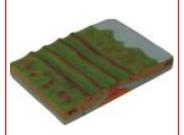

stream system of water & sediment movement from collecting system towards dispersing system. Meanders, oxbow lakes and levees are features associated with it.



#### Code: NGM03 Ice Sheet and Icebergs:

An ice sheet is a mass of glacial land ice extending more than 50,000 sq. km. An ice shelf is the floating extension of the ice sheets. The primary mechanism of mass loss from ice shelves is iceberg calving.



#### Code : NGM04 Convergent Plate Boundaries :

Convergent plate boundaries, also known as destructive plate boundaries are zones where lithospheric plates collide. Magma is generated at subduction zones.



Code : NGM05 Divergent Plate Boundaries :

Divergent plate boundaries, also known as constructive plate boundaries are zones where lithospheric plates drift from one another.



#### Code : NGM06 Transform Plate Boundaries :

Transform plate boundaries move horizontally past each other on strike-slip faults. Lithosphere is neither created nor destroyed.



#### Code : NGM07 Structural Basin :

A structural basin is a largescale structural depression of rock strata formed by tectonic warping of previously flat lying strata. The exposed strata in a basin are progressively younger from outside-in, with the youngest rocks in the center.



#### Code : NGM08 Plateau

A plateau is an area of highland, usually consisting of relatively flat terrain. The essential criteria for plateaus are low relative relief and some altitude.



#### Code: NGM09 Fold Mountains:

Mountains formed mainly by the effects of uplift and folding on layers within the upper part of the Earth's