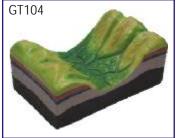

### **CONTOUR CHARTS**

MR21S Contour Chart Size 70x100 cm, Set of 2 (synthetic) Chart 1 - Concave Slope, Convex Slope, Terraced Slope, Steep & Gentle Slope, Hill, Plateau, Glaciated Valley, Hanging Valley.

Chart 2 - Spur, Fiord Coast, Ria Coast, Gorge or Canyon, Waterfall, Ridge, Water-Shed, Cliff, Saddle. Rs. 440.00