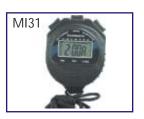

0     |
| DI16                                               | Plain  | Divider 125 mm   | each Rs. 60.00 |
| DI17                                               | Penci  | Compass 125 mm   | Rs. 60.00      |
| DI18                                               | Ink Co | mpass 125 mm     | Rs. 70.00      |

| DI23 | Plastic scale set of 8                 | per set Rs. 70.00 |
|------|----------------------------------------|-------------------|
| DI25 | Plastic Protractors Circular 6" (15 cm | n) Rs. 30.00      |
| DI27 | Spring Divider 95 mm                   | Rs. 60.00         |
| DI28 | Spring Pencil Compass 95 mm            | Rs. 60.00         |
| DI29 | Spring Ink Compass 95 mm               | Rs. 60.00         |
| DI30 | Mini Drafter                           | Rs. 400.00        |





MI31 Stop Watch: 1/100 seconds plastic body Rs. 400.00 MI32 Stop Watch: 1/100 seconds metal body Rs. 1300.00 SE54 Ranging Rod: in 2 pieces size 180 cm Rs. 360.00 SE55 Tripod stand: for Ranging Rod Rs. 850.00 Pointer Telescopic

DS05 90 cm Rs. 170.00 DS06 120 cm Rs. 200.00



ZX-8101 Jumbo Geometry Box: Consisting of one meter scale (2 Parts), one Pointer (2 parts), one set of set square, one protractor and one compass. Made of very good plastic. Ideal for working on any board.

set Rs. 3800.00

### PLANE TABLE SURVEY EQUIPMENT

SE01D PLANE TABLE: with board and stand fitted with specially made metal head size 60 × 75 cm and metal stand.

Rs. 4950.00



SE02D PLANE TABLE BOARD as above complete with following Accessories. Brass Alidade (Sight vane) 45 cms, Trough Compass 15 cms, Spirit