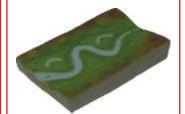

### **CONTOUR CHARTS**

MR21S Contour Chart Size 70x100 cm, Set of 2 (synthetic) Chart 1 - Concave Slope, Convex Slope, Terraced Slope, Steep & Gentle Slope, Hill, Plateau, Glaciated Valley, Hanging Valley.

Chart 2 - Spur, Fiord Coast, Ria Coast, Gorge or Canyon, Waterfall, Ridge, Water-Shed, Cliff, Saddle. Rs. 440.00