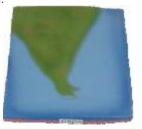

### **CONTOUR CHARTS**

MR21S Contour Chart Size 70x100 cm, Set of 2 (synthetic) Chart 1 - Concave Slope, Convex Slope, Terraced Slope, Steep & Gentle Slope, Hill, Plateau, Glaciated Valley, Hanging Valley.

Chart 2 - Spur, Fiord Coast, Ria Coast, Gorge or Canyon, Waterfall, Ridge, Water-Shed, Cliff, Saddle. Rs. 440.00