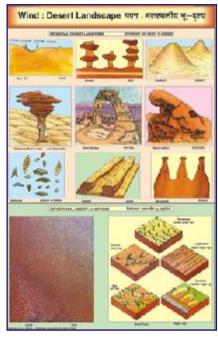

ation.

 $ME09\ Impact\ of\ Environment\ Degradation\ on\ Humans: -Explains\ how\ Ozone\ layer\ protects\ us,\ Green\ House\ effects\ of\ CO_2.$ 

ME10 Non - Conventional Sources of Energy :- Wind Energy, Bio- Energy, Solar Energy, Geothermal Energy and Tidal Energy. Available in English and Hindi separately.

each Rs. 96.00

(The above product codes are for English. For Hindi add H to the code)



### ENVIRONMENTAL SCIENCE



Size 50 x 75 cm. English. Laminated Each Rs. 96.00

ES01 Garbage Management

Coming Soon...

Greenhouse effect Global warming Sewage treatment

### CHANGING FACE OF THE EARTH

The face of our Mother Earth undergoes a continuous change. What are the agents of these changes and how they effect are explained in a very realistic and clear way in most natural colours.







A set of 15 charts each size 50 × 75 cm laminated. The detail is as below :-

- CF01 EXTERNAL AGENTS:- Rivers, Glaciers, Underground Water, Ocean Waves, wind.
- CF02 DENUDATION: Showing weathering, chemical and physical effects of Erosion.
- CF03 STREAMS (RIVERS):- How a stream is formed and functions-collecting system, transporting system and dispersing system. major concepts of drainage fully explained.
- CF04 RIVER'S LANDSCAPE:- Erosional landforms, Depositional landforms
- CF05 STREAM (RIVER'S PATTERNS):- Showing all the drainage pattern of the stream.
- CF06 SEA WATER:- Erosion, Transportation of the particles & deposition of the eroded material.
- CF07 COASTAL LANDSCAPE:- Showing different figures and diagrams made by Sea Water.
- CF08 SEA WATER SHORELINES:- Evolution of Atoll an