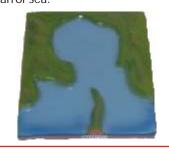

### **CONTOUR CHARTS**

MR21S Contour Chart Size 70x100 cm, Set of 2 (synthetic) Chart 1 - Concave Slope, Convex Slope, Terraced Slope, Steep & Gentle Slope, Hill, Plateau, Glaciated Valley, Hanging Valley.

Chart 2 - Spur, Fiord Coast, Ria Coast, Gorge or Canyon, Waterfall, Ridge, Water-Shed, Cliff, Saddle. Rs. 440.00