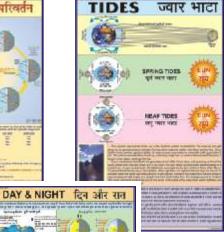

the Earth's surface or its parts.



• For Contour charts, see page G-7

• For Weather maps, see page G-12

### LATEST GEOGRAPHY CHARTS

Size 50 × 75 cm English & Hindi Combined. Laminated and fitted with plastic rollers

each Rs. 96.00

GCS01 Phases of the Moon

GCS02 Solar & Lunar Eclipse

GCS03 Seasons

GCS04 Tides

GCS05 Sun and Planets

GCS06 Water Cycle in Nature

GCS07 Directions and How to find them

GCS08 Conventional Signs

GCS09 Earth is Round

GCS10 Physical Features of Earth

GCS11 Day & Night

GCS12 Earthquake

GCS13 Longitude & Latitude (Eng. only)

GCS14 Types of Clouds

GCS15 Hill Features, Contours & Map Setting

GCS16 Factors that Affect Climate

GCS17 Weather Instruments (Eng. only)

GCS18 Volcano

GCS19 Ocean Currents

GCS20 Sunlight and Rainbow (Eng. only)















Maps of India, World and Your state or any other map or chart laminated on 9 mm thick board with hard surface. The teacher can mark the surface with white board marker pen and wipe it off with ordinary duster. The map or chart is framed with beautiful aluminum angle and hooks are provided for wall hanging.

> Size 70x100 cm (approx.) Each Rs. 1500.00 Size 58x90 cm (approx.) Each Rs. 1100.00 Size 50x75 cm (approx.) Each Rs. 800.00

Most Important Topic of The Day

### MAN AND ENVIRONMENT

Each Chart Size 50 × 75 cm. Laminated









We have been receiving persistent demands for some authentic & informative charts on Man & Environment showing man's position in the biosphere, How it is effected by the Man.

The topic is being presented in 10 beautifully illustrated charts as below:

ME0