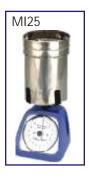

Rs. 1050.00

Satellite Images are also available. For details, please see page no. G-4

### METEOROLOGICAL INSTRUMENTS

(meant for Educational use only)

MI21 Portable Meteorological Outfit: Comprising of a Brass Rain guage with funnel, receiver and a graduated jar, Aneroid Barometer, Wall Thermometer, Dry & Wet bulb Thermometer, Max & Mini. Thermometer fitted in box, Best quality

each Rs. 5000.00

MI22 Stevenson's Meteorological Screen: Double Louvered, white painted for placing standard size Thermometers & other instruments  $54 \times 43 \times 26$  cm (without instruments). each Rs. 5700.00

MI23 Rain Gauge Symon's: Standard 12½ cms dia, complete with inside receiver and measuring jar, Made of Brass each Rs. 1000.00

MI24 Rain Gauge as above made of Galvanised Sheet each Rs. 495.00





MI25 Rain Gauge Self Recording: Comprising of a nickelled brass receiver placed at the top of a sensitive dial pattern balance as illustrated. each Rs. 3650.00

MI26 Wind Vane Apparatus: large size about 125 cm high with N.E.S.W. points Arrow Type Extra Superior quality each Rs. 2200.00



MI31 Stop Watch Electronic Digital Plastic Body 1/100 second each Rs. 400.00

MI32 Stop Watch Electronic Digital Metallic Body 1/100 second each Rs. 1300.00



MI33 Aneroid Barometer: Indian made Demonstration
Model each Rs. 775.00
MI34 Aneroid Barometer: Indian made each Rs. 475.00



MI36A Robinson's Cup Anemometer: Electrical signalling anemometer complete with counter

each Rs. 3500.00



MI37 Anemometer Model each Rs. 650.00 MI38 Hair Hygrometer: 85 mm dia, German movement each Rs. 650.00

MI39