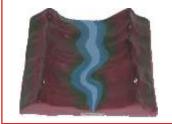

### **CONTOUR CHARTS**

MR21S Contour Chart Size 70x100 cm, Set of 2 (synthetic) Chart 1 - Concave Slope, Convex Slope, Terraced Slope, Steep & Gentle Slope, Hill, Plateau, Glaciated Valley, Hanging Valley.

Chart 2 - Spur, Fiord Coast, Ria Coast, Gorge or Canyon, Waterfall, Ridge, Water-Shed, Cliff, Saddle. Rs. 440.00