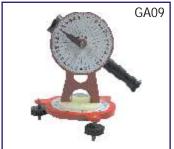

un.

Rs. 2300.00





GA02 STANDARD TIME INDICATOR : Comprising a terrestrial globe with a ring all round, graduated in hours and parts.

Rs. 400.00

GA03 SOLAR & LUNAR ECLIPSES : A simple model to show how Solar and Lunar eclipses are formed. complete with candle holder.

Rs. 350.00



GA05 PHASES OF THE MOON: The model shows earth at the centre and Moon revolving around it. Phenomena of full moon, half moon, new moon etc. can be clearly explained.

Rs. 600.00





GA06 APPARATUS DAY & NIGHT: Consists of a 12 cm. dia. political globe, capable of rotation round its axis, with a candle holder.

Rs. 425.00

GA07 SEASONS APP. SET OF 4 GLOBES: The four Globes (balls) with inclined axis, always pointing in the same direction, with candle to represent Sun in centre of metal disc.

Rs. 850.00





GA08 SEXTANT MODEL: with frame, divided arc fitted with vernier, reading to 1-10 degree sighting hole, glass mirror.

Rs. 495.00

**GA09 THEODOLITE MODEL** 

Rs. 600.00



GA10 STUDENTS PLANETARIUM: A unique motor driven apparatus showing all the planets with their respective satellites. The planets start revolving around the sun with a push of button presenting a very clear picture of our Universe. It also shows relevant data of all the planets.

Rs. 2100.00

### **GEOGRAPHICAL APPARATUS**

Most useful and up-to-date which gives the deserving help to the Students and teachers both

#### ZX-6601 SOLAR SYSTEM MODEL AUTO ROTATION

- Illuminated Sun.
- Shows 8 Planets and 1 dwarf planet.
- Automatic Rotation.
- Voice Interactive
- Battery operated (Battery not included)

• Price Each Rs. 54