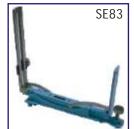

#### TOPOGRAPHICAL SHEETS

Scale 1:50,000 as approved for CBSE and ICSE & for various other Examinations, with arbitrary grids Size  $56 \times 90$  cm approx

|           |         | OIZO OO ·· /O OIII appi                     |
|-----------|---------|---------------------------------------------|
| Item Code |         |                                             |
| G43S7     | 45 D/7  | Banas Kantha Distt-River & Hill areas       |
| G43S10    | 45 D/10 | Mt. Abu-Sirohi -Desert and Mountains        |
| G43H3     | 45 F/3  | Jodhpur Distt-Desert Dry area               |
| G43K7     | 53 B/7  | Patiala-Plain Surface, Congested Settlement |
| E43W11    | 56 D/11 | Gulbarga & Raichur- Plateau with River      |
| F44X13    | 64 P/13 | Baudh Khondmals-River, Ponds & Hill Ridges  |
| G44Q12    | 63 K/12 | Mirzapur-Ganga River Plain                  |
|           |         |                                             |