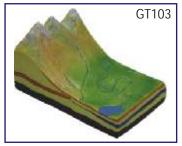

### **CONTOUR CHARTS**

MR21S Contour Chart Size 70x100 cm, Set of 2 (synthetic) Chart 1 - Concave Slope, Convex Slope, Terraced Slope, Steep & Gentle Slope, Hill, Plateau, Glaciated Valley, Hanging Valley.

Chart 2 - Spur, Fiord Coast, Ria Coast, Gorge or Canyon, Waterfall, Ridge, Water-Shed, Cliff, Saddle. Rs. 440.00