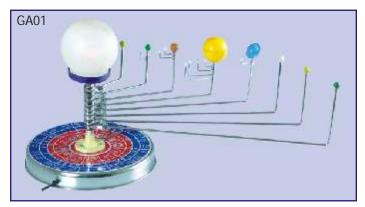

----|------------------|-----------|-----------------|
| WNR01 | Equitorial Forests          |                  |           | each Rs. 190.00 |
|       |                             |                  |           | each Rs. 190.00 |
| WNR03 | Hot & Mid Latitude Deserts. |                  |           | each Rs. 190.00 |
| WNR04 | Temperate Grasslands and T  | undra            |           | each Rs. 190.00 |
| WNR05 | Coniferous Forests          |                  |           | each Rs. 190.00 |
| WNR06 | Mediterranean Sea           |                  |           | each Rs. 190.00 |
| WNR07 | Monsoon Region              |                  |           | each Rs. 190.00 |

### GEOGRAPHICAL APPARATUS

Most useful and up-to-date which gives the deserving help to the Students and teachers both



GA01 THE SOLAR SYSTEM: A unique idea showing the revolution of the planets around the Sun. Superior quality with all Eight Planets with an electric bulb fitting for representing the sun.

Rs. 2300.00





GA02 STANDARD TIME INDICATOR : Comprising a terrestrial globe with a ring all round, graduated in hours and parts.

Rs. 400.00

GA03 SOLAR & LUNAR ECLIPSES : A simple model to show how Solar and Lunar eclipses are formed. complete with candle holder.

Rs. 350.00



GA05 PHASES OF THE MOON: The model shows earth at the centre and Moon revolving around it. Phenomena of full moon, half moon, new moon etc. can be clearly explained.

Rs. 600.00





GA06 APPARATUS DAY & NIGHT: Consists of a 12 cm. dia. political globe, capable of rotation round its axis, with a candle holder.

Rs. 425.00

GA