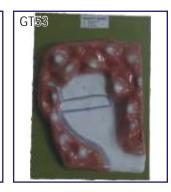

ano Cutaway Model   | 39 x 39 x 22 cm           | Rs. 3500.00  |
| GT51    | Structure of Volcano in two parts | 26 × 26 ×15 cm            | Rs. 1100.00  |
| GT52    | Underground Mine Model            | $30 \times 40 \text{ cm}$ | Rs. 800.00   |
| GT53    | Open Pit Mine Model               | 30 × 45 cm                | Rs. 600.00   |
| GT54    | Water Table Model                 | 40 × 52 cm                | Rs. 1200.00  |
| GT101   | Hot Spot Volcanoes Model          | 36 x 20 x 11 cm           | Rs. 850.00   |
| GT102   | Ria Coastline Model               | 22 x 32 x 13 cm           | Rs. 850.00   |
| GT103   | Mountain Front Recharge Model     | 36 x 20 x 17 cm           | Rs. 850.00   |
| GT104   | Hillslope Springs Model           | 20 x 34 x 16 cm           | Rs. 850.00   |



















### LANDFORM MODELS

MADE OF FIBRE GLASS Each size 40 × 35 cm Price Rs. 1300.00



LF01. Volcanic Action A (Lava Plateau)



LF02. Volcanic Action B (Caldera, Crater & Lake, Volcanic neck, Cinder Cone, Ring Dyke and Laccolith)



LF03. River Action A (Alluvial Fan & Braided Channel)



LF04. River Action B (Entrenched/Incised Meander, Canyon)



LF05. Delta Formation A (High-Constructive Bird's Foot Delta)



LF06. Delta Formation B (High Destructive Tide Dominated Delta)



LF07. Sea Action A (Depositional Landforms Along the Coast)



LF08. Sea Action B (Erosional Landforms Along the Coast)



LF09. Desert Formation A (Sand Dunes Field)



LF10. Desert Formation B (Erosional Landforms of Desert)



LF11. Glaciation A (Esker, Drumlin, Kame, Kettle Hole, Moraine & Outwash Plain