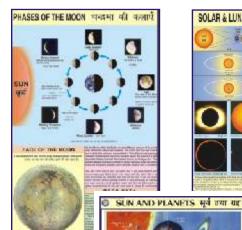

represent the Earth's surface or its parts.



• For Contour charts, see page G-7

• For Weather maps, see page G-12

### LATEST GEOGRAPHY CHARTS

Size 50 × 75 cm English & Hindi Combined. Laminated and fitted with plastic rollers

each Rs. 96.00

GCS01 Phases of the Moon

GCS02 Solar & Lunar Eclipse

GCS03 Seasons

GCS04 Tides

GCS05 Sun and Planets

GCS06 Water Cycle in Nature

GCS07 Directions and How to find them

GCS08 Conventional Signs

GCS09 Earth is Round

GCS10 Physical Features of Earth

GCS11 Day & Night

GCS12 Earthquake

GCS13 Longitude & Latitude (Eng. only)

GCS14 Types of Clouds

GCS15 Hill Features, Contours & Map Setting

GCS16 Factors that Affect Climate

GCS17 Weather Instruments (Eng. only)

GCS18 Volcano

GCS19 Ocean Currents

GCS20 Sunlight and Rainbow (Eng. only)















Maps of India, World and Your state or any other map or chart laminated on 9 mm thick board with hard surface. The teacher can mark the surface with white board marker pen and wipe it off with ordinary duster. The map or chart is framed with beautiful aluminum angle and hooks are provided for wall hanging.

> Size 70x100 cm (approx.) Each Rs. 1500.00 Size 58x90 cm (approx.) Each Rs. 1100.00 Size 50x75 cm (approx.) Each Rs. 800.00

Most Important Topic of The Day

### MAN AND ENVIRONMENT

Each Chart Size 50 × 75 cm. Laminated









We have been receiving persistent demands for some authentic & informative charts on Man & Environment showing man's position in the biosphere, How it is effected by the Man.

The topic is being presented in 10 beautifully illustrated charts as b