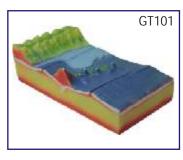

Cutaway Model   | 39 x 39 x 22 cm           | Rs. 3500.00  |
| GT51    | Structure of Volcano in two parts | 26 × 26 ×15 cm            | Rs. 1100.00  |
| GT52    | Underground Mine Model            | $30 \times 40 \text{ cm}$ | Rs. 800.00   |
| GT53    | Open Pit Mine Model               | 30 × 45 cm                | Rs. 600.00   |
| GT54    | Water Table Model                 | 40 × 52 cm                | Rs. 1200.00  |
| GT101   | Hot Spot Volcanoes Model          | 36 x 20 x 11 cm           | Rs. 850.00   |
| GT102   | Ria Coastline Model               | 22 x 32 x 13 cm           | Rs. 850.00   |
| GT103   | Mountain Front Recharge Model     | 36 x 20 x 17 cm           | Rs. 850.00   |
| GT104   | Hillslope Springs Model           | 20 x 34 x 16 cm           | Rs. 850.00   |



















### LANDFORM MODELS

MADE OF FIBRE GLASS Each size 40 × 35 cm Price Rs. 1300.00



LF01. Volcanic Action A (Lava Plateau)



LF02. Volcanic Action B (Caldera, Crater & Lake, Volcanic neck, Cinder Cone, Ring Dyke and Laccolith)



LF03. River Action A (Alluvial Fan & Braided Channel)



LF04. River Action B (Entrenched/Incised Meander, Canyon)



LF05. Delta Formation A (High-Constructive Bird's Foot Delta)



LF06. Delta Formation B (High Destructive Tide Dominated Delta)



LF07. Sea Action A (Depositional Landforms Along the Coast)



LF08. Sea Action B (Erosional Landforms Along the Coast)



LF09. Desert Formation A (Sand Dunes Field)



LF10. Desert Formation B (Erosional Landforms of Desert)



LF11. Glaciation A (Esker, Drumlin, Kame, Kettle Hole, Moraine & Outwash Plain)