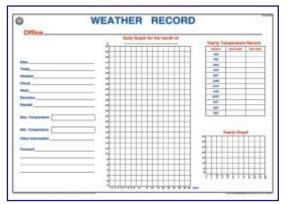

---|
| WMI02 | February | WMI06 | June   | WMI10 | October   |
| WMI03 | March    | WMI07 | July   | WMI11 | November  |
| WMI04 | April    | WMI08 | August | WMI12 | December  |

each Rs. 220.00



#### WEATHER CHART

WR01 Weather Record Chart This chart provides for recording of daily weather information & Monthly summaries printed on thick paper size 43 × 31 cm. for students use each Rs. 30.00

WR02M Weather Record Chart 100x70 cm: Daily weather observation can be marked using a white board marker. The student can copy from it. Duly laminated and fitted with rollers.

each Rs. 250.00

WR04 Daily Weather Report set of 12 (Photocopy) set Rs. 660.00

Pressure & Wind: Size 70 × 100 cm LAMINATED GCM07

each Rs. 160.00

GCM08 Weather Symbol Chart: Size 70 × 100 cm LAMINATED

each Rs. 160.00



### DFTAILED MAP READING

English Hindi Combined Set of 5 Charts each size 50 × 75 cm Laminated



| MR01 | Directions & How to find them | each Rs. 96.00 |
|------|-------------------------------|----------------|
| MR02 | Conventional Signs            | each Rs. 96.00 |
|      | True Grid & Magnetic North    |                |
|      | Hill Features                 |                |
| MR05 | Section Drawing               | each Rs. 96.00 |

### SPECIAL CHARTS ON SOIL

| Size 58 x 90 cm                            | Art Laminated     | H        |
|--------------------------------------------|-------------------|----------|
| STG22 Soil- A Natural Resource             | each Rs. 170.00   | 加        |
| STG23 How Soil is formed and Soil Profile. | each Rs. 170.00   | 100      |
| STG24 Ty