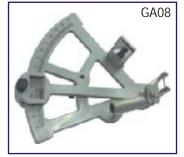

sun.

Rs. 2300.00





GA02 STANDARD TIME INDICATOR : Comprising a terrestrial globe with a ring all round, graduated in hours and parts.

Rs. 400.00

GA03 SOLAR & LUNAR ECLIPSES : A simple model to show how Solar and Lunar eclipses are formed. complete with candle holder.

Rs. 350.00



GA05 PHASES OF THE MOON: The model shows earth at the centre and Moon revolving around it. Phenomena of full moon, half moon, new moon etc. can be clearly explained.

Rs. 600.00





GA06 APPARATUS DAY & NIGHT: Consists of a 12 cm. dia. political globe, capable of rotation round its axis, with a candle holder.

Rs. 425.00

GA07 SEASONS APP. SET OF 4 GLOBES: The four Globes (balls) with inclined axis, always pointing in the same direction, with candle to represent Sun in centre of metal disc.

Rs. 850.00





GA08 SEXTANT MODEL: with frame, divided arc fitted with vernier, reading to 1-10 degree sighting hole, glass mirror.

Rs. 495.00

**GA09 THEODOLITE MODEL** 

Rs. 600.00



GA10 STUDENTS PLANETARIUM: A unique motor driven apparatus showing all the planets with their respective satellites. The planets start revolving around the sun with a push of button presenting a very clear picture of our Universe. It also shows relevant data of all the planets.

Rs. 2100.00

### **GEOGRAPHICAL APPARATUS**

Most useful and up-to-date which gives the deserving help to the Students and teachers both

#### ZX-6601 SOLAR SYSTEM MODEL AUTO ROTATION

- Illuminated Sun.
- Shows 8 Planets and 1 dwarf planet.
- Automatic Rotation.
- Voice Interactive
- Battery operated (Battery not included)

• Price Each Rs.