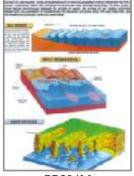

### **CONTOUR CHARTS**

MR21S Contour Chart Size 70x100 cm, Set of 2 (synthetic) Chart 1 - Concave Slope, Convex Slope, Terraced Slope, Steep & Gentle Slope, Hill, Plateau, Glaciated Valley, Hanging Valley.

Chart 2 - Spur, Fiord Coast, Ria Coast, Gorge or Canyon, Waterfall, Ridge, Water-Shed, Cliff, Saddle. Rs. 440.00