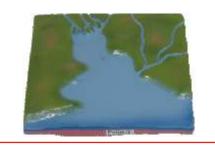

### **CONTOUR CHARTS**

MR21S Contour Chart Size 70x100 cm, Set of 2 (synthetic) Chart 1 - Concave Slope, Convex Slope, Terraced Slope, Steep & Gentle Slope, Hill, Plateau, Glaciated Valley, Hanging Valley.

Chart 2 - Spur, Fiord Coast, Ria Coast, Gorge or Canyon, Waterfall, Ridge, Water-Shed, Cliff, Saddle. Rs. 440.00