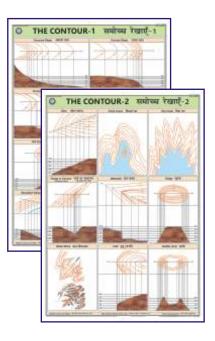

### **CONTOUR CHARTS**

MR21S Contour Chart Size 70x100 cm, Set of 2 (synthetic) Chart 1 - Concave Slope, Convex Slope, Terraced Slope, Steep & Gentle Slope, Hill, Plateau, Glaciated Valley, Hanging Valley.

Chart 2 - Spur, Fiord Coast, Ria Coast, Gorge or Canyon, Waterfall, Ridge, Water-Shed, Cliff, Saddle. Rs. 440.00