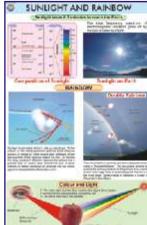

# **CHARTS ON GEOGRAPHY**

Each chart designed by experts in a scientific way, printed in natural colours, Size 70x100 cm.

Printed on paper, laminated in English and Hindi combined - Each Rs. 160.00

Printed on Synthetic Paper in English only Code GCM01S to GCM13S - Each Rs. 220.00