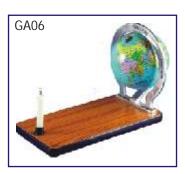

|                     |

# GEOGRAPHICAL APPARATUS

Most useful and up-to-date which gives the deserving help to the Students and teachers both



GA01 THE SOLAR SYSTEM: A unique idea showing the revolution of the planets around the Sun. Superior quality with all Eight Planets with an electric bulb fitting for representing the sun.

Rs. 2300.00





GA02 STANDARD TIME INDICATOR : Comprising a terrestrial globe with a ring all round, graduated in hours and parts.

Rs. 400.00

GA03 SOLAR & LUNAR ECLIPSES : A simple model to show how Solar and Lunar eclipses are formed. complete with candle holder.

Rs. 350.00



GA05 PHASES OF THE MOON: The model shows earth at the centre and Moon revolving around it. Phenomena of full moon, half moon, new moon etc. can be clearly explained.

Rs. 600.00





GA06 APPARATUS DAY & NIGHT: Consists of a 12 cm. dia. political globe, capable of rotation round its axis, with a candle holder.

Rs. 425.00

GA07 SEASONS APP. SET OF 4 GLOBES: The four Globes (balls) with inclined axis, always pointing in the same direction, with candle to represent Sun in centre of metal disc.

Rs. 850.00





GA08 SEXTANT MODEL: with frame, divided arc fitted with vernier, reading to 1-10 degree sighting hole, glass mirror.

Rs. 495.00

**GA09 THEODOLITE MODEL** 

Rs. 600.00



GA10 STUDENTS PLANETARIUM: A unique motor driven apparatus showing all the planets with their respective satellites. The planets start revolving around the sun with a push of button presenting a very clear picture of our Universe. It also shows relevant data of all the planets.

Rs. 2100.00