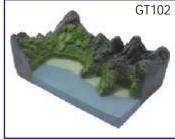

# **CONTOUR CHARTS**

MR21S Contour Chart Size 70x100 cm, Set of 2 (synthetic) Chart 1 - Concave Slope, Convex Slope, Terraced Slope, Steep & Gentle Slope, Hill, Plateau, Glaciated Valley, Hanging Valley.

Chart 2 - Spur, Fiord Coast, Ria Coast, Gorge or Canyon, Waterfall, Ridge, Water-Shed, Cliff, Saddle. Rs. 440.00