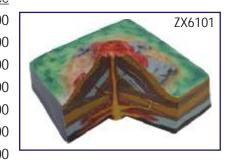

e Volcano Cutaway Model   | 39 x 39 x 22 cm           | Rs. 3500.00  |
| GT51    | Structure of Volcano in two parts | 26 × 26 ×15 cm            | Rs. 1000.00  |
| GT52    | Underground Mine Model            | $30 \times 40 \text{ cm}$ | Rs. 800.00   |
| GT53    | Open Pit Mine Model               | 30 × 45 cm                | Rs. 450.00   |
| GT54    | Water Table Model                 | 40 × 52 cm                | Rs. 1200.00  |
| GT101   | Hot Spot Volcanoes Model          | 36 x 20 x 11 cm           | Rs. 800.00   |
| GT102   | Ria Coastline Model               | 22 x 32 x 13 cm           | Rs. 800.00   |
| GT103   | Mountain Front Recharge Model     | 36 x 20 x 17 cm           | Rs. 800.00   |
| GT104   | Hillslope Springs Model           | 20 x 34 x 16 cm           | Rs. 800.00   |



















# LANDFORM MODELS

MADE OF FIBRE GLASS Each size 40 × 35 cm Price Rs. 1100.00



LF01. Volcanic Action A (Lava Plateau)



LF02. Volcanic Action B (Caldera, Crater & Lake, Volcanic neck, Cinder Cone, Ring Dyke and Laccolith)



LF03. River Action A (Alluvial Fan & Braided Channel)



LF04. River Action B (Entrenched/Incised Meander, Canyon)



LF05. Delta Formation A (High-Constructive Bird's Foot Delta)



LF06. Delta Formation B (High Destructive Tide Dominated Delta)



LF07. Sea Action A (Depositional Landforms Along the Coast)



LF08. Sea Action B (Erosional Landforms Along the Coast)



LF09. Desert Formation A (Sand Dunes Field)



LF10. Desert Formation B (Erosional Landforms of Desert)



LF11. Glaciation A (Esker, Drumlin, Kame, Kettle Hole, Moraine & Outwash P