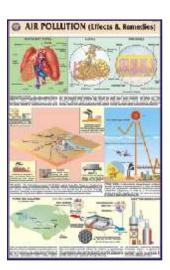

# **CHARTS ON GEOGRAPHY**

Each chart designed by experts in a scientific way, printed in natural colours, Size 70x100 cm.

Printed on paper, laminated in English and Hindi combined - Each Rs. 160.00

Printed on Synthetic Paper in English only Code GCM01S to GCM13S - Each Rs. 220.00