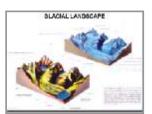

# **CHARTS ON GEOGRAPHY**

Each chart designed by experts in a scientific way, printed in natural colours, Size 70x100 cm.

Printed on paper, laminated in English and Hindi combined - Each Rs. 160.00

Printed on Synthetic Paper in English only Code GCM01S to GCM13S - Each Rs. 220.00