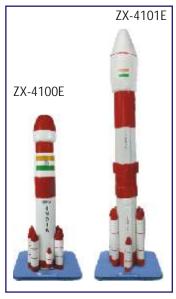

SEXTANT MODEL: with frame, divided arc fitted with vernier, reading to 1-10 degree sighting hole, glass mirror.

Rs. 495.00

**GA09 THEODOLITE MODEL** 

Rs. 600.00



GA10 STUDENTS PLANETARIUM: A unique motor driven apparatus showing all the planets with their respective satellites. The planets start revolving around the sun with a push of button presenting a very clear picture of our Universe. It also shows relevant data of all the planets.

Rs. 2100.00

# **GEOGRAPHICAL APPARATUS**

Most useful and up-to-date which gives the deserving help to the Students and teachers both

#### ZX-6601 SOLAR SYSTEM MODEL AUTO ROTATION

- Illuminated Sun.
- Shows 8 Planets and 1 dwarf planet.
- Automatic Rotation.
- Voice Interactive
- Battery operated (Battery not included)

• Price Each Rs. 5400.00





ZX-4100E ROCKET MODEL Small size 44 cm.

• Price Each Rs. 940.00

ZX-4101E ROCKET MODEL Large size 71 cm. • Price Each Rs. 1300.00



GA13 EARTH LAYER MODEL
On stand 6 parts. Dia 20 cm.
• Price Each Rs. 1200.00
GA13A EARTH LAYER MODEL

on stand 2 parts. Dia 30 cm.
• Price Each Rs. 2100.00



GA14 STRUCTURE OF SUN on stand. • Price Each Rs. 1200.00

#### NEWLY INTRODUCED BATTERY / ELECTRICALLY OPERATED WORKING MODELS

| GWM01 | Solar System Model Electrically Operated | Rs. 1150.00 |
|-------|------------------------------------------|-------------|
| GWM02 | Standard Time Indicator                  | Rs. 1100.00 |
| GWM03 | Eclipses Model                           | Rs. 1150.00 |
| GWM05 | Phases of Moon                           | Rs. 1300.00 |
| GWM06 | Day & Night