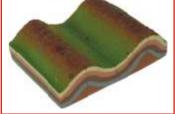

# **CONTOUR CHARTS**

MR21S Contour Chart Size 70x100 cm, Set of 2 (synthetic) Chart 1 - Concave Slope, Convex Slope, Terraced Slope, Steep & Gentle Slope, Hill, Plateau, Glaciated Valley, Hanging Valley.

Chart 2 - Spur, Fiord Coast, Ria Coast, Gorge or Canyon, Waterfall, Ridge, Water-Shed, Cliff, Saddle. Rs. 440.00