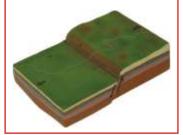

# **CONTOUR CHARTS**

MR21S Contour Chart Size 70x100 cm, Set of 2 (synthetic) Chart 1 - Concave Slope, Convex Slope, Terraced Slope, Steep & Gentle Slope, Hill, Plateau, Glaciated Valley, Hanging Valley.

Chart 2 - Spur, Fiord Coast, Ria Coast, Gorge or Canyon, Waterfall, Ridge, Water-Shed, Cliff, Saddle. Rs. 440.00