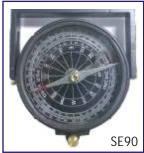

r for reading with telescope in leather case

each Rs. 2025.00



Magnifying Glass with Metal Handle

 SE79 10 cm dia
 each Rs. 165.00

 SE80 7.5 cm dia
 each Rs. 125.00

 SE81 5 cm dia
 each Rs. 65.00



SE82 Aboney Level Telescopic with double draw to the tube Arc divided to 30 minutes & reading by Vernier to 10 min.

each Rs. 1650.00

SE83 India Pattern Clinometer with rack & pinion arrangement with face of vane divided on one side for elevation & depression in degrees & on the other side with scale of tangents brass. each Rs. 2200.00



Leveling Staff Full alluminium body telescopic in 3 pieces complete in canvas cover.

SE85 5 Meter each Rs. 1900.00 SE86 6 Meter each Rs. 2275.00

SE87 Mirror Stereoscope

Packed in wooden case. each Rs. 3150.00 SE88 Pocket Stereoscope each Rs. 800.00



SE89 Aerial Photograph coloured Pair Rs. 700.00
SE90 Clinometer Compass 75 mm each Rs. 975.00
SE91 Compass Liquid filled Plastic body Rs. 200.00

SE93 Compass Liquid filled Metallic body Extra Superior

Rs. 1050.00

Satellite Images are also available. For details, please see page no. G-4

# METEOROLOGICAL INSTRUMENTS

(meant for Educational use only)

MI21 Portable Meteorological Outfit: Comprising of a Brass Rain guage with funnel, receiver and a graduated jar, Aneroid Barometer, Wall Thermometer, Dry & Wet bulb Thermometer, Max & Mini. Thermometer fitted in box, Best quality

each Rs. 5000.00

MI22 Stevenson's Meteorological Screen: Double Louvered, white painted for placing standard size Thermometers & other instruments  $54 \times 43 \times 26$  cm (without instruments). each Rs. 57