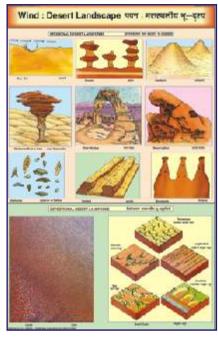

# **CHARTS ON GEOGRAPHY**

Each chart designed by experts in a scientific way, printed in natural colours, Size 70x100 cm.

Printed on paper, laminated in English and Hindi combined - Each Rs. 160.00

Printed on Synthetic Paper in English only Code GCM01S to GCM13S - Each Rs. 220.00