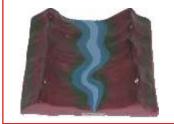

eserts.



Code: NGM16 Archipelago:

An archipelago is a chain or cluster of islands. Archipelagos may be found isolated in bodies of water or neighboring a large land mass.



Made of Fibre Glass

Size 25 × 35 cm

Any one model

each Rs. 900.00

# SOME SPECIAL AIDS FOR SST LAB

## MODELS OF GEOGRAPHICAL TERMS

#### GT01 - River Meander & Ox Bow Lake

A meander is a bend in a sinuous watercourse. When a meander gets cut off from the main stream, a U-shaped oxbow lake is formed.



#### GT02 - Delta

A delta is a land form that is formed at the mouth of a river. Deltas are formed from the deposition of the sediment carried by the river.



#### GT03 - Valley

An elongated lowland between ranges of mountains, hills, or other uplands, often having a river or stream running along the bottom.



GT07 - A Mountainous Pass

A natural route through a

mountain range or over a

ridge. It marks the highest

point between two valleys and

the lowest point along a ridge.

#### GT04 - Water Fall

A waterfall is a place where flowing water rapidly drops in elevation as it flows over a steep region or a cliff.



#### GT05 - Gorge & A Mountain

Gorge is a deep ravine between cliffs often carved from the landscape by a river.



Made of Fibre Glass

#### GT06 - An Irrigation Dam

A dam is a barrier that impounds river water. Dams store water for irrigation, to meet energy demands and to meet water needs for towns.



Size  $22 \times 15$  cm Size  $40 \times 35$  cm

Code No. GT01S to GT20S Code No. GT01L to GT20L

#### GT08 - Glacier

A glacier is a large persistent body of ice that forms