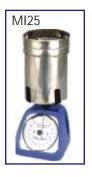

r

Rs. 1050.00

Satellite Images are also available. For details, please see page no. G-4

# METEOROLOGICAL INSTRUMENTS

(meant for Educational use only)

MI21 Portable Meteorological Outfit: Comprising of a Brass Rain guage with funnel, receiver and a graduated jar, Aneroid Barometer, Wall Thermometer, Dry & Wet bulb Thermometer, Max & Mini. Thermometer fitted in box, Best quality

each Rs. 5000.00

MI22 Stevenson's Meteorological Screen: Double Louvered, white painted for placing standard size Thermometers & other instruments  $54 \times 43 \times 26$  cm (without instruments). each Rs. 5700.00

MI23 Rain Gauge Symon's: Standard 12½ cms dia, complete with inside receiver and measuring jar, Made of Brass each Rs. 1000.00

MI24 Rain Gauge as above made of Galvanised Sheet each Rs. 495.00





MI25 Rain Gauge Self Recording: Comprising of a nickelled brass receiver placed at the top of a sensitive dial pattern balance as illustrated. each Rs. 3650.00 MI26 Wind Vane Apparatus: large size about 125 cm high

with N.E.S.W. points Arrow Type Extra Superior quality each Rs. 2050.00



MI28 Padometer Digital: Good quality each Rs. 2500.00
MI31 Stop Watch Electronic Digital Plastic Body
1/100 second each Rs. 400.00



MI32 Stop Watch Electronic Digital Metallic Body
1/100 second each Rs. 1300.00

MI33 Aneroid Barometer: Indian made Demonstration
Model each Rs. 775.00

MI34 Aneroid Barometer: Indian made each Rs. 475.00



MI36A Robinson's Cup Anemometer: Electrical signalling anemometer complete with counter

each Rs. 3500.00



MI37 Anemometer Model each Rs. 650.00
MI38 Hair Hygrom