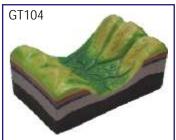

# **CONTOUR CHARTS**

MR21S Contour Chart Size 70x100 cm, Set of 2 (synthetic) Chart 1 - Concave Slope, Convex Slope, Terraced Slope, Steep & Gentle Slope, Hill, Plateau, Glaciated Valley, Hanging Valley.

Chart 2 - Spur, Fiord Coast, Ria Coast, Gorge or Canyon, Waterfall, Ridge, Water-Shed, Cliff, Saddle. Rs. 440.00