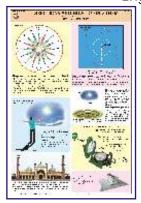

# **CHARTS ON GEOGRAPHY**

Each chart designed by experts in a scientific way, printed in natural colours, Size 70x100 cm.

Printed on paper, laminated in English and Hindi combined - Each Rs. 160.00

Printed on Synthetic Paper in English only Code GCM01S to GCM13S - Each Rs. 220.00