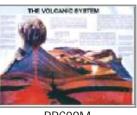

# **CHARTS ON GEOGRAPHY**

Each chart designed by experts in a scientific way, printed in natural colours, Size 70x100 cm.

Printed on paper, laminated in English and Hindi combined - Each Rs. 160.00

Printed on Synthetic Paper in English only Code GCM01S to GCM13S - Each Rs. 220.00