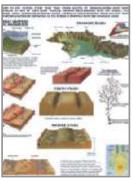

# **CHARTS ON GEOGRAPHY**

Each chart designed by experts in a scientific way, printed in natural colours, Size 70x100 cm.

Printed on paper, laminated in English and Hindi combined - Each Rs. 160.00

Printed on Synthetic Paper in English only Code GCM01S to GCM13S - Each Rs. 220.00