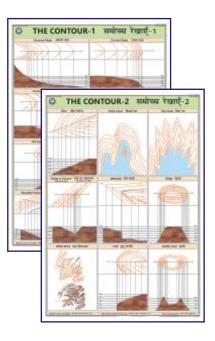

# **CONTOUR CHARTS**

MR21S Contour Chart Size 70x100 cm, Set of 2 (synthetic) Chart 1 - Concave Slope, Convex Slope, Terraced Slope, Steep & Gentle Slope, Hill, Plateau, Glaciated Valley, Hanging Valley.

Chart 2 - Spur, Fiord Coast, Ria Coast, Gorge or Canyon, Waterfall, Ridge, Water-Shed, Cliff, Saddle. Rs. 440.00