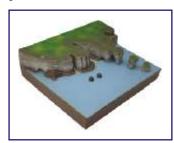

| 22 x 32 x 13 cm           | Rs. 800.00   |
| GT103   | Mountain Front Recharge Model     | 36 x 20 x 17 cm           | Rs. 800.00   |
| GT104   | Hillslope Springs Model           | 20 x 34 x 16 cm           | Rs. 800.00   |



















# LANDFORM MODELS

MADE OF FIBRE GLASS Each size 40 × 35 cm Price Rs. 1100.00



LF01. Volcanic Action A (Lava Plateau)



LF02. Volcanic Action B (Caldera, Crater & Lake, Volcanic neck, Cinder Cone, Ring Dyke and Laccolith)



LF03. River Action A (Alluvial Fan & Braided Channel)



LF04. River Action B (Entrenched/Incised Meander, Canyon)



LF05. Delta Formation A (High-Constructive Bird's Foot Delta)



LF06. Delta Formation B (High Destructive Tide Dominated Delta)



LF07. Sea Action A (Depositional Landforms Along the Coast)



LF08. Sea Action B (Erosional Landforms Along the Coast)



LF09. Desert Formation A (Sand Dunes Field)



LF10. Desert Formation B (Erosional Landforms of Desert)



LF11. Glaciation A (Esker, Drumlin, Kame, Kettle Hole, Moraine & Outwash Plain)



LF12. Glaciation B (Glacial Trough, Hanging Valley, Cirques, Tarn etc.)

## LAND FORM MODEL



LF100. Land Form

- Model set of 8. Made of fibre glass
- Showing different physical features such as Plains, Glaciers, Volcanos, Canyons, Deserts, Lakes, Sea and Coastlines etc. in addition to cultural features like Cities, Canals & highways
- All eight pieces join to form a continuous hexagonal shaped model
- Size 90 x 90 cm per set Rs. 7800.00

# TELESCOPES & BINOCULARS



#### TELESCOPE (TS302)

- 20×.40×.60× Eyepiece
- 30mm Objective Lens
- Dia