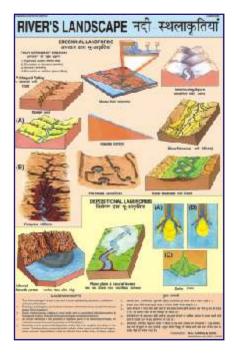

# **CHARTS ON GEOGRAPHY**

Each chart designed by experts in a scientific way, printed in natural colours, Size 70x100 cm.

Printed on paper, laminated in English and Hindi combined - Each Rs. 160.00

Printed on Synthetic Paper in English only Code GCM01S to GCM13S - Each Rs. 220.00