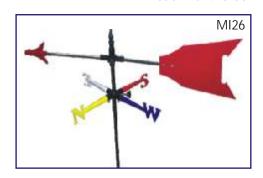

Rs. 1050.00

Satellite Images are also available. For details, please see page no. G-4

# METEOROLOGICAL INSTRUMENTS

(meant for Educational use only)

MI21 Portable Meteorological Outfit: Comprising of a Brass Rain guage with funnel, receiver and a graduated jar, Aneroid Barometer, Wall Thermometer, Dry & Wet bulb Thermometer, Max & Mini. Thermometer fitted in box, Best quality

each Rs. 5000.00

MI22 Stevenson's Meteorological Screen: Double Louvered, white painted for placing standard size Thermometers & other instruments  $54 \times 43 \times 26$  cm (without instruments). each Rs. 5700.00

MI23 Rain Gauge Symon's: Standard 12½ cms dia, complete with inside receiver and measuring jar, Made of Brass each Rs. 1000.00

MI24 Rain Gauge as above made of Galvanised Sheet each Rs. 495.00





MI25 Rain Gauge Self Recording: Comprising of a nickelled brass receiver placed at the top of a sensitive dial pattern balance as illustrated. each Rs. 3650.00 MI26 Wind Vane Apparatus: large size about 125 cm high

with N.E.S.W. points Arrow Type Extra Superior quality each Rs. 2050.00



MI28 Padometer Digital: Good quality each Rs. 2500.00
MI31 Stop Watch Electronic Digital Plastic Body
1/100 second each Rs. 400.00



MI32 Stop Watch Electronic Digital Metallic Body
1/100 second each Rs. 1300.00

MI33 Aneroid Barometer: Indian made Demonstration
Model each Rs. 775.00

MI34 Aneroid Barometer: Indian made each Rs. 475.00



MI36A Robinson's Cup Anemometer: Electrical signalling anemometer complete with counter

each Rs. 3500.00



MI37 Anemometer Model each Rs. 650.00
MI38 Hair Hygromet