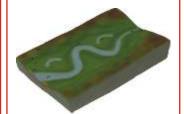

# **CONTOUR CHARTS**

MR21S Contour Chart Size 70x100 cm, Set of 2 (synthetic) Chart 1 - Concave Slope, Convex Slope, Terraced Slope, Steep & Gentle Slope, Hill, Plateau, Glaciated Valley, Hanging Valley.

Chart 2 - Spur, Fiord Coast, Ria Coast, Gorge or Canyon, Waterfall, Ridge, Water-Shed, Cliff, Saddle. Rs. 440.00