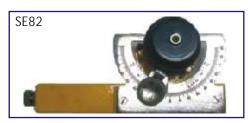

|            | S     |



#### SURVEY UMBRELLA

SE57 Survey Umbrella standard pattern light in weight 210 cms diameter, can be inclined at an angle. All metal fittings Multicoloured waterproof cloth. Rs. 2100.00

# LEVELLING INSTRUMENTS

(meant for Educational use only)









SE72 Prismatic Compass 10 cms dia made of gun metal & Aluminium circle graduated to 30 min (0.5 degree) packed in sling case complete with alluminium stand, having ball and socket joint. each Rs. 2750.00

SE78 Box Sextant: 75 mm dia divided from 0 to 140 degrees fitted with vernier to read 1 minute with magnifier for reading with telescope in leather case

each Rs. 2025.00



Magnifying Glass with Metal Handle

 SE79 10 cm dia
 each Rs. 165.00

 SE80 7.5 cm dia
 each Rs. 125.00

 SE81 5 cm dia
 each Rs. 65.00



SE82 Aboney Level Telescopic with double draw to the tube Arc divided to 30 minutes & reading by Vernier to 10 min.

each Rs. 1650.00

SE83 India Pattern Clinometer with rack & pinion arrangement with face of vane divided on one side for elevation & depression in degrees & on the other side with scale of tangents brass. each Rs. 2200.00



Leveling Staff Full alluminium body telescopic in 3 pieces complete in canvas cover.

SE85 5 Meter each Rs. 1900.00 SE86 6 Meter each Rs. 2275.00

SE87 Mirror Stereoscope

Packed in wooden case. each Rs. 3150.00 SE88 Pocket Stereoscope each Rs. 800.00



SE89 Aerial Photograph coloured Pair Rs. 700.00
SE90 Clinometer Compass 75 mm each Rs. 975.00
SE91 Compass Liquid filled Plastic body Rs. 200.00

SE93 Compass Liquid filled Metallic body Extra Superior