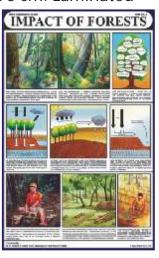

# **CHARTS ON GEOGRAPHY**

Each chart designed by experts in a scientific way, printed in natural colours, Size 70x100 cm.

Printed on paper, laminated in English and Hindi combined - Each Rs. 160.00

Printed on Synthetic Paper in English only Code GCM01S to GCM13S - Each Rs. 220.00