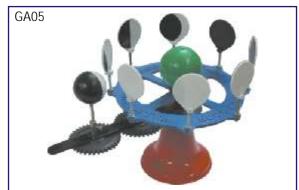

| <br>each Rs. 180.00 |
| WNR07 | Monsoon Region               |                    | <br>each Rs. 180.00 |
|       |                              |                    |                     |

# GEOGRAPHICAL APPARATUS

Most useful and up-to-date which gives the deserving help to the Students and teachers both



GA01 THE SOLAR SYSTEM: A unique idea showing the revolution of the planets around the Sun. Superior quality with all Eight Planets with an electric bulb fitting for representing the sun.

Rs. 2300.00





GA02 STANDARD TIME INDICATOR : Comprising a terrestrial globe with a ring all round, graduated in hours and parts.

Rs. 400.00

GA03 SOLAR & LUNAR ECLIPSES : A simple model to show how Solar and Lunar eclipses are formed. complete with candle holder.

Rs. 350.00



GA05 PHASES OF THE MOON: The model shows earth at the centre and Moon revolving around it. Phenomena of full moon, half moon, new moon etc. can be clearly explained.

Rs. 600.00





GA06 APPARATUS DAY & NIGHT: Consists of a 12 cm. dia. political globe, capable of rotation round its axis, with a candle holder.

Rs. 425.00

GA07 SEASONS APP. SET OF 4 GLOBES: The four Globes (balls) with inclined axis, always pointing in the same direction, with candle to represent Sun in centre of metal disc.

Rs. 850.00





GA08 SEXTANT MODEL: with frame, divided arc fitted with vernier, reading to 1-10 degree sighting hole, glass mirror.

Rs. 495.00

**GA09 THEODOLITE MODEL** 

Rs. 600.00



GA10 STUDENTS PLANETARIUM: A unique motor driven apparatus showing all the planets with their respective satelli