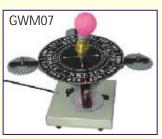

stand 6 parts. Dia 20 cm.
• Price Each Rs. 1200.00
GA13A EARTH LAYER MODEL

on stand 2 parts. Dia 30 cm.
• Price Each Rs. 2100.00



GA14 STRUCTURE OF SUN on stand. • Price Each Rs. 1200.00

#### NEWLY INTRODUCED BATTERY / ELECTRICALLY OPERATED WORKING MODELS

| GWM01 | Solar System Model Electrically Operated | Rs. 1150.00 |
|-------|------------------------------------------|-------------|
| GWM02 | Standard Time Indicator                  | Rs. 1100.00 |
| GWM03 | Eclipses Model                           | Rs. 1150.00 |
| GWM05 | Phases of Moon                           | Rs. 1300.00 |
| GWM06 | Day & Night                              | Rs. 1250.00 |
| GWM07 | Seasons Model                            | Rs. 1450.00 |
|       | (Battery not included)                   |             |







# PHOTOS OF GREAT GEOGRAPHERS

Size  $31 \times 43$  cm Approx (GG01P - GG12P) Each Rs. 360.00 Size  $45 \times 60$  cm Approx (GG01PS - GG12PS) Each Rs. 1100.00

GG01 W.M. Davis GG02 Sir L.D. Stamp GG03 Nicholas Copernicus GG04 Aryabhatta GG05 Alexander V. Humboldt GG06 Bhaskaracharya GG07 Ellisworth Huntington GG08 Varahamihira GG09 Jean Brunches GG10 Halford J. Mackinder GG11 Friendrich Ratgzel GG12 Vidal De La Blach

# **IMPORTED GLOBES**

Manufactured by Replogle Globes, USA World's largest globe manufacturing company

#### POLITICAL-CUM-PHYSICAL GLOBE



#### Salient Features:

- Illuminated.
- More than 4000 locations.
- Time dial at the North Pole.
- Unlit position shows Physical features.
- Lit position shows Political features.
- Black colour base, Smoked semi-meridian.
- Cer