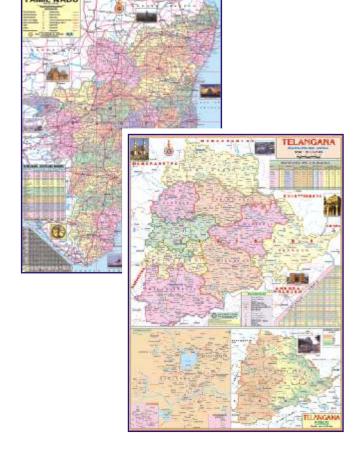

# MAPS OF INDIAN STATES

Printed on paper, laminated on both sides and fitted with rollers

## POLITICAL Size 70 × 100 cm (English)

SM01 Assam & N.E. States

SM02 Andhra Pradesh (New)

SM03 Bihar Political cum Physical

SM04 Chhattisgarh

SM05 Delhi

SM06 Haryana

SM07 Himachal Pradesh

SM08 Karnataka

SM09 Kerala

SM10 Punjab

SM11 Rajasthan

SM12 Tamilnadu

SM16 Telangana

SM13 Uttar Pradesh

SM14 Uttarakhand

SM15 West Bengal Each Rs. 160.00