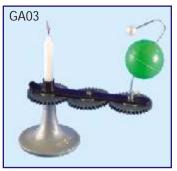

Deserts   |                    | <br>each Rs. 180.00 |
| WNR04 | Temperate Grasslands and Tun | dra                | <br>each Rs. 180.00 |
| WNR05 | Coniferous Forests           |                    | <br>each Rs. 180.00 |
| WNR06 | Mediterranean Sea            |                    | <br>each Rs. 180.00 |
| WNR07 | Monsoon Region               |                    | <br>each Rs. 180.00 |
|       |                              |                    |                     |

# GEOGRAPHICAL APPARATUS

Most useful and up-to-date which gives the deserving help to the Students and teachers both



GA01 THE SOLAR SYSTEM: A unique idea showing the revolution of the planets around the Sun. Superior quality with all Eight Planets with an electric bulb fitting for representing the sun.

Rs. 2300.00





GA02 STANDARD TIME INDICATOR : Comprising a terrestrial globe with a ring all round, graduated in hours and parts.

Rs. 400.00

GA03 SOLAR & LUNAR ECLIPSES : A simple model to show how Solar and Lunar eclipses are formed. complete with candle holder.

Rs. 350.00



GA05 PHASES OF THE MOON: The model shows earth at the centre and Moon revolving around it. Phenomena of full moon, half moon, new moon etc. can be clearly explained.

Rs. 600.00





GA06 APPARATUS DAY & NIGHT: Consists of a 12 cm. dia. political globe, capable of rotation round its axis, with a candle holder.

Rs. 425.00

GA07 SEASONS APP. SET OF 4 GLOBES: The four Globes (balls) with inclined axis, always pointing in the same direction, with candle to represent Sun in centre of metal disc.

Rs. 850.00





GA08 SEXTANT MODEL