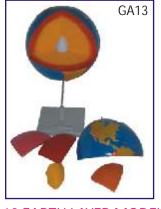

EODOLITE MODEL** 

Rs. 600.00



GA10 STUDENTS PLANETARIUM: A unique motor driven apparatus showing all the planets with their respective satellites. The planets start revolving around the sun with a push of button presenting a very clear picture of our Universe. It also shows relevant data of all the planets.

Rs. 2100.00

# **GEOGRAPHICAL APPARATUS**

Most useful and up-to-date which gives the deserving help to the Students and teachers both

#### ZX-6601 SOLAR SYSTEM MODEL AUTO ROTATION

- Illuminated Sun.
- Shows 8 Planets and 1 dwarf planet.
- Automatic Rotation.
- Voice Interactive
- Battery operated (Battery not included)

• Price Each Rs. 5400.00





ZX-4100E ROCKET MODEL Small size 44 cm.

• Price Each Rs. 940.00

ZX-4101E ROCKET MODEL Large size 71 cm. • Price Each Rs. 1300.00



GA13 EARTH LAYER MODEL
On stand 6 parts. Dia 20 cm.
• Price Each Rs. 1200.00
GA13A EARTH LAYER MODEL

on stand 2 parts. Dia 30 cm.
• Price Each Rs. 2100.00



GA14 STRUCTURE OF SUN on stand. • Price Each Rs. 1200.00

#### NEWLY INTRODUCED BATTERY / ELECTRICALLY OPERATED WORKING MODELS

| GWM01 | Solar System Model Electrically Operated | Rs. 1150.00 |
|-------|------------------------------------------|-------------|
| GWM02 | Standard Time Indicator                  | Rs. 1100.00 |
| GWM03 | Eclipses Model                           | Rs. 1150.00 |
| GWM05 | Phases of Moon                           | Rs. 1300.00 |
| GWM06 | Day & Night                              | Rs. 1250.00 |
| GWM07 | Seasons Model                            | Rs. 1450.00 |
|       | (Battery not included)