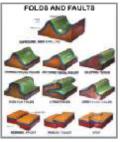

# **CHARTS ON GEOGRAPHY**

Each chart designed by experts in a scientific way, printed in natural colours, Size 70x100 cm.

Printed on paper, laminated in English and Hindi combined - Each Rs. 160.00

Printed on Synthetic Paper in English only Code GCM01S to GCM13S - Each Rs. 220.00