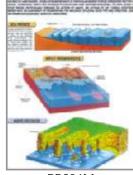

# **CHARTS ON GEOGRAPHY**

Each chart designed by experts in a scientific way, printed in natural colours, Size 70x100 cm.

Printed on paper, laminated in English and Hindi combined - Each Rs. 160.00

Printed on Synthetic Paper in English only Code GCM01S to GCM13S - Each Rs. 220.00