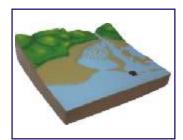

1 cm           | Rs. 800.00   |
| GT102   | Ria Coastline Model               | 22 x 32 x 13 cm           | Rs. 800.00   |
| GT103   | Mountain Front Recharge Model     | 36 x 20 x 17 cm           | Rs. 800.00   |
| GT104   | Hillslope Springs Model           | 20 x 34 x 16 cm           | Rs. 800.00   |



















# LANDFORM MODELS

MADE OF FIBRE GLASS Each size 40 × 35 cm Price Rs. 1100.00



LF01. Volcanic Action A (Lava Plateau)



LF02. Volcanic Action B (Caldera, Crater & Lake, Volcanic neck, Cinder Cone, Ring Dyke and Laccolith)



LF03. River Action A (Alluvial Fan & Braided Channel)



LF04. River Action B (Entrenched/Incised Meander, Canyon)



LF05. Delta Formation A (High-Constructive Bird's Foot Delta)



LF06. Delta Formation B (High Destructive Tide Dominated Delta)



LF07. Sea Action A (Depositional Landforms Along the Coast)



LF08. Sea Action B (Erosional Landforms Along the Coast)



LF09. Desert Formation A (Sand Dunes Field)



LF10. Desert Formation B (Erosional Landforms of Desert)



LF11. Glaciation A (Esker, Drumlin, Kame, Kettle Hole, Moraine & Outwash Plain)



LF12. Glaciation B (Glacial Trough, Hanging Valley, Cirques, Tarn etc.)

## LAND FORM MODEL



LF100. Land Form

- Model set of 8. Made of fibre glass
- Showing different physical features such as Plains, Glaciers, Volcanos, Canyons, Deserts, Lakes, Sea and Coastlines etc. in addition to cultural features like Cities, Canals & highways
- All eight pieces join to form a continuous hexagonal shaped model
- Size 90 x 90 cm per set Rs. 7800.00

# TELESCOPES & BINOCULARS



#### TELESC