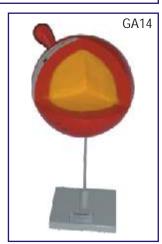

ts start revolving around the sun with a push of button presenting a very clear picture of our Universe. It also shows relevant data of all the planets.

Rs. 2100.00

# **GEOGRAPHICAL APPARATUS**

Most useful and up-to-date which gives the deserving help to the Students and teachers both

#### ZX-6601 SOLAR SYSTEM MODEL AUTO ROTATION

- Illuminated Sun.
- Shows 8 Planets and 1 dwarf planet.
- Automatic Rotation.
- Voice Interactive
- Battery operated (Battery not included)

• Price Each Rs. 5400.00





ZX-4100E ROCKET MODEL Small size 44 cm.

• Price Each Rs. 940.00

ZX-4101E ROCKET MODEL Large size 71 cm. • Price Each Rs. 1300.00



GA13 EARTH LAYER MODEL
On stand 6 parts. Dia 20 cm.
• Price Each Rs. 1200.00
GA13A EARTH LAYER MODEL

on stand 2 parts. Dia 30 cm.
• Price Each Rs. 2100.00



GA14 STRUCTURE OF SUN on stand. • Price Each Rs. 1200.00

#### NEWLY INTRODUCED BATTERY / ELECTRICALLY OPERATED WORKING MODELS

| GWM01 | Solar System Model Electrically Operated | Rs. 1150.00 |
|-------|------------------------------------------|-------------|
| GWM02 | Standard Time Indicator                  | Rs. 1100.00 |
| GWM03 | Eclipses Model                           | Rs. 1150.00 |
| GWM05 | Phases of Moon                           | Rs. 1300.00 |
| GWM06 | Day & Night                              | Rs. 1250.00 |
| GWM07 | Seasons Model                            | Rs. 1450.00 |
|       | (Battery not included)                   |             |







# PHOTOS OF GREAT GEOGRAPHERS

Size  $31 \times 43$  cm Approx (GG01P - GG12P) Each Rs. 360.00 Size  $45 \times 60$  cm Approx