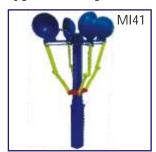

s illustrated. each Rs. 3650.00 MI26 Wind Vane Apparatus: large size about 125 cm high

with N.E.S.W. points Arrow Type Extra Superior quality each Rs. 2050.00



MI28 Padometer Digital: Good quality each Rs. 2500.00
MI31 Stop Watch Electronic Digital Plastic Body
1/100 second each Rs. 400.00



MI32 Stop Watch Electronic Digital Metallic Body
1/100 second each Rs. 1300.00

MI33 Aneroid Barometer: Indian made Demonstration
Model each Rs. 775.00

MI34 Aneroid Barometer: Indian made each Rs. 475.00



MI36A Robinson's Cup Anemometer: Electrical signalling anemometer complete with counter

each Rs. 3500.00



MI37 Anemometer Model each Rs. 650.00
MI38 Hair Hygrometer: 85 mm dia, German movement
each Rs. 650.00
MI30 Therma Hygrometer Digital

MI39 Thermo - Hygrometer Digital each Rs. 1400.00



MI41 Anemometer Model Hand held. Made of plastic Rs. 1200.00

#### MI101 Weather Centre Professional WMR300



- Indoor Temp/Humidity
- Weather Forecast
- Heat Index

- Outdoor Temp/Humidity
   Weather Alarms
- Min/Max Temp./ Humidity
- Trend Indicator Temp/ Humidity
- Barometric Pressure
- Bar Graph Barometric Pressure
- Moon Phase
- Rain with Memory
- Calendar and RCC Clock

- Backlight
- Wind Chill & Dew Point
- Solar Panel
- Touch Screen
- Weather OS Pro
- Data Logger
- Transmission Range-300m

**THERMOMETERS** 

• Price Rs. 79500.00

## MI102 WIRELESS **RAIN GAUGE 126**

Stay ahead of rainy weather woes with this selfemptying rain gauge that transmits measurements wirelessly up to 100m and sounds an alarm for high daily rainfall.





## MAXIMUM & MINIMUM THERMOMETER Complete with M