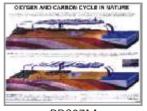

# **CHARTS ON GEOGRAPHY**

Each chart designed by experts in a scientific way, printed in natural colours, Size 70x100 cm.

Printed on paper, laminated in English and Hindi combined - Each Rs. 160.00

Printed on Synthetic Paper in English only Code GCM01S to GCM13S - Each Rs. 220.00