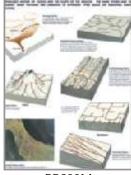

# **CONTOUR CHARTS**

MR21S Contour Chart Size 70x100 cm, Set of 2 (synthetic) Chart 1 - Concave Slope, Convex Slope, Terraced Slope, Steep & Gentle Slope, Hill, Plateau, Glaciated Valley, Hanging Valley.

Chart 2 - Spur, Fiord Coast, Ria Coast, Gorge or Canyon, Waterfall, Ridge, Water-Shed, Cliff, Saddle. Rs. 440.00