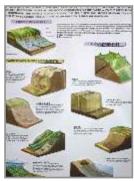

# **CHARTS ON GEOGRAPHY**

Each chart designed by experts in a scientific way, printed in natural colours, Size 70x100 cm.

Printed on paper, laminated in English and Hindi combined - Each Rs. 160.00

Printed on Synthetic Paper in English only Code GCM01S to GCM13S - Each Rs. 220.00