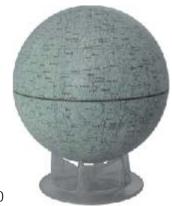

tures.
- Lit position shows Political features.
- Black colour base, Smoked semi-meridian.
- Certified by Survey of India.
- Code IG01 Copenhagen Blue 30 cm dia
- Code IG02 Sweden Blue 25 cm dia
- IG101 LED Lamp for Globe

Lamp

Price Rs. 4000.00 Price Rs. 3000.00

each Rs. 150.00

#### **MOON GLOBE**

Moon globe has been enjoyed by students, astronomers, scientists and professors as well as anyone that has interest in the Moon. This Moon globe from Replogle Globes is the classic reference for our mother planet's natural satellite.

#### Salient Features:

- 30 cm dia.
- Depicts the geographical features of the Earth's Moon.
- Shows craters, "seas" and mountains.

Star Globe

- Highly detailed and accurate.
- NĂSĂ approved.
- With clear plastic base.
- Non-Illuminated
- Product Code IG05



• Price Rs. 7200.00

#### OTHER GLOBES

Salient Features:



- 12cm political Earth globe inside.
- It shows the path of the elliptic.
- Constellations and constellation boundaries are well marked.
- Globe demonstrates the apparent relationship between Earth, stars and galaxies.

ZX-6001 Star Globe

each Rs. 5500.00

# Globe Showing Longitude & Latitude Salient Features:

 The globe consists of twenty-four warp threads and nine weft threads, which form a hollow grid sphere.

 The globe is equipped with a fixed vertical warp plane plate and an equatorial plane plate. It is also provided with a rotary warp plane plate and a latitude pointer at the top with adjustment knob.

• The sphere has a diameter of 30cm and is mounted on a bracket that is at an angle of 66° 30' to the plane of the ba