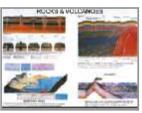

# **CHARTS ON GEOGRAPHY**

Each chart designed by experts in a scientific way, printed in natural colours, Size 70x100 cm.

Printed on paper, laminated in English and Hindi combined - Each Rs. 160.00

Printed on Synthetic Paper in English only Code GCM01S to GCM13S - Each Rs. 220.00