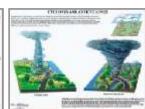

# **CONTOUR CHARTS**

MR21S Contour Chart Size 70x100 cm, Set of 2 (synthetic) Chart 1 - Concave Slope, Convex Slope, Terraced Slope, Steep & Gentle Slope, Hill, Plateau, Glaciated Valley, Hanging Valley.

Chart 2 - Spur, Fiord Coast, Ria Coast, Gorge or Canyon, Waterfall, Ridge, Water-Shed, Cliff, Saddle. Rs. 440.00