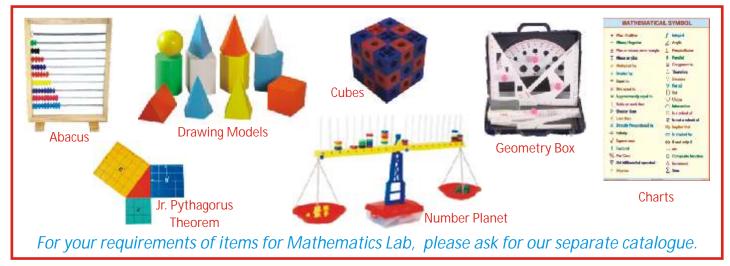

| 9             | , |                  |
|---------|------------------------------------|---------------|---|------------------|
| GLE30   | Globe Political Excel 30 cm dia    |               |   | each Rs. 1400.00 |
| GLE30PH | Globe Physical Excel 30 cm dia     |               |   | each Rs. 1650.00 |
| GLE20   | Globe Political Excel 20 cm dia    |               |   | each Rs. 715.00  |
| GLE20PH | Globe Physical Excel 20 cm dia     |               |   | each Rs. 830.00  |
| GLE12   | Globe Political 12 cm dia (Plastic | Base and Arc) |   | each Rs. 245.00  |
|         |                                    |               |   |                  |

The above product codes are for English. For Hindi, add H to the code.

All physical globes are available in English & Hindi only.











# **GEOGRAPHICAL MODELS**

## **GEOMORPHOLOGY MODELS**

#### Code : NGM01 Collecting River System :

Collecting river system consists of a network of tributaries in the headwater region. V-shaped valleys, interlocking spurs, rapids, waterfalls and gorges are features associated with it.



#### Code : NGM02 Transporting River System

Main trunk stream system of water & sediment movement from collecting system towards dispersing system. Meanders, oxbow lakes and levees are features associated with it.



#### Code: NGM03 Ice Sheet and Icebergs:

An ice sheet is a mass of glacial land ice extending more than 50,000 sq. km. An ice shelf is the floating extension of the ice sheets. The primary mechanism of mass loss from ice shelves is iceberg calving.



#### Code: NGM04 Convergent Plate Bo