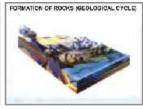

phere is a convex slope. Terrain feature that is rounded inward like the inside of a bowl is a concave slope.



GT20 - Undulating slopes

Landmasses having a wavelike appearance or form are known as undulating slopes.



Made of Fibre Glass

Size 22 × 15 cm Size 40 × 35 cm

Code No. GT01S to GT20S Code No. GT01L to GT20L

each Rs. 300.00 each Rs. 900.00

# GEOGRAPHICAL MODELS FRAMED

Size 72 x 100 cm

Price Rs. 3500.00 each



RRC01M River in Action (Water Cycle)



RRC02M Interior of the Earth



RRC03M Geographical Terms



RRC04M Conventional Signs



RRC05M Rocks & Volcanoes



RRC06M Restless Earth



RRC07M Oxygen & Carbon Cycle in Nature



RRC08M Folds & Faults



RRC09M The Volcanic System



RRC10M Glacial Landscape



RRC11M Air & Water Pollution



RRC12M Origin of the Earth



RRC13M Formation of Rocks



RRC14M Earthquake



RRC15M Model of Lakes



RRC16M Story of the Earth



RRC17M Weathering Model



RRC18M Ground Water



RRC19M Precipitation (Rainfall)



RRC20M Cyclones & Anticyclones



RRC21M Desert Features & Eolian System



RRC22M Cycle of Erosion



RRC23M Drainage Pattern



RRC24M Shoreline System



RRC26M Mass Movement on Earth

# MAPS FRAMED

Size 72 x 100 cm Price Rs. 3650.00 each





RRM01M India Physical

RRM02M World Physical

# **MODELS OF DAMS**

Size 80 x 50 cm Price Rs. 6500.00 each



MD001 Hirakud Dam MD002 Tungabhadra Dam

# **GEOGRAPHY MODELS**

|         |                                   | <u>Size</u>               | <u>Price</u> |
|---------|-----------------------------------|---------------------------|--------------|
| ZX