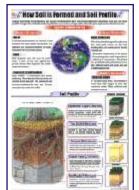

# **CHARTS ON GEOGRAPHY**

Each chart designed by experts in a scientific way, printed in natural colours, Size 70x100 cm.

Printed on paper, laminated in English and Hindi combined - Each Rs. 160.00

Printed on Synthetic Paper in English only Code GCM01S to GCM13S - Each Rs. 220.00