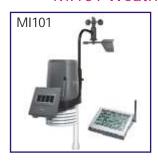

row Type Extra Superior quality each Rs. 2050.00



MI28 Padometer Digital: Good quality each Rs. 2500.00
MI31 Stop Watch Electronic Digital Plastic Body
1/100 second each Rs. 400.00



MI32 Stop Watch Electronic Digital Metallic Body
1/100 second each Rs. 1300.00

MI33 Aneroid Barometer: Indian made Demonstration
Model each Rs. 775.00

MI34 Aneroid Barometer: Indian made each Rs. 475.00



MI36A Robinson's Cup Anemometer: Electrical signalling anemometer complete with counter

each Rs. 3500.00



MI37 Anemometer Model each Rs. 650.00
MI38 Hair Hygrometer: 85 mm dia, German movement
each Rs. 650.00
MI30 Therma Hygrometer Digital

MI39 Thermo - Hygrometer Digital each Rs. 1400.00



MI41 Anemometer Model Hand held. Made of plastic Rs. 1200.00

#### MI101 Weather Centre Professional WMR300



- Indoor Temp/Humidity
- Weather Forecast
- Heat Index

- Outdoor Temp/Humidity
   Weather Alarms
- Min/Max Temp./ Humidity
- Trend Indicator Temp/ Humidity
- Barometric Pressure
- Bar Graph Barometric Pressure
- Moon Phase
- Rain with Memory
- Calendar and RCC Clock

- Backlight
- Wind Chill & Dew Point
- Solar Panel
- Touch Screen
- Weather OS Pro
- Data Logger
- Transmission Range-300m

**THERMOMETERS** 

• Price Rs. 79500.00

## MI102 WIRELESS **RAIN GAUGE 126**

Stay ahead of rainy weather woes with this selfemptying rain gauge that transmits measurements wirelessly up to 100m and sounds an alarm for high daily rainfall.





## MAXIMUM & MINIMUM THERMOMETER Complete with Magnet C & F combined. MIO2 Best quality Indian made just like imported moulded plastic. Push back type magnet