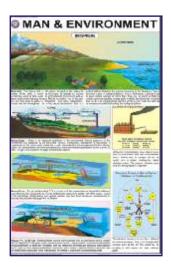

# **CHARTS ON GEOGRAPHY**

Each chart designed by experts in a scientific way, printed in natural colours, Size 70x100 cm.

Printed on paper, laminated in English and Hindi combined - Each Rs. 160.00

Printed on Synthetic Paper in English only Code GCM01S to GCM13S - Each Rs. 220.00