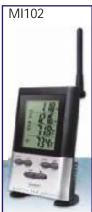

I39 Thermo - Hygrometer Digital each Rs. 1400.00



MI41 Anemometer Model Hand held. Made of plastic Rs. 1200.00

#### MI101 Weather Centre Professional WMR300



- Indoor Temp/Humidity
- Weather Forecast
- Heat Index

- Outdoor Temp/Humidity
   Weather Alarms
- Min/Max Temp./ Humidity
- Trend Indicator Temp/ Humidity
- Barometric Pressure
- Bar Graph Barometric Pressure
- Moon Phase
- Rain with Memory
- Calendar and RCC Clock

- Backlight
- Wind Chill & Dew Point
- Solar Panel
- Touch Screen
- Weather OS Pro
- Data Logger
- Transmission Range-300m

**THERMOMETERS** 

• Price Rs. 79500.00

## MI102 WIRELESS **RAIN GAUGE 126**

Stay ahead of rainy weather woes with this selfemptying rain gauge that transmits measurements wirelessly up to 100m and sounds an alarm for high daily rainfall.





## MAXIMUM & MINIMUM THERMOMETER Complete with Magnet C & F combined. MIO2 Best quality Indian made just like imported moulded plastic. Push back type magnet

| <br>2001 9000111 | , | , 6.01 | 10 di 0 di . di 0 di p | <br>typo magnot m |
|------------------|---|--------|------------------------|-------------------|
|                  |   |        |                        | <br>Rs. 800.00    |

#### WET & DRY RITIR THERMOMETER C & F Combined

| WET & DRT BOLD THERIVIONETER C & F COMBINED                       |            |
|-------------------------------------------------------------------|------------|
| MIO4 Indian made Mason's Hygrometer                               | Rs. 780.00 |
| MI05 Indian made just like imported wooden base                   | Rs. 375.00 |
| MI07 Wall Thermome