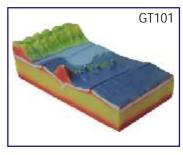

Cutaway Model   | 39 x 39 x 22 cm           | Rs. 3500.00  |
| GT51    | Structure of Volcano in two parts | 26 × 26 ×15 cm            | Rs. 1000.00  |
| GT52    | Underground Mine Model            | $30 \times 40 \text{ cm}$ | Rs. 800.00   |
| GT53    | Open Pit Mine Model               | 30 × 45 cm                | Rs. 450.00   |
| GT54    | Water Table Model                 | 40 × 52 cm                | Rs. 1200.00  |
| GT101   | Hot Spot Volcanoes Model          | 36 x 20 x 11 cm           | Rs. 800.00   |
| GT102   | Ria Coastline Model               | 22 x 32 x 13 cm           | Rs. 800.00   |
| GT103   | Mountain Front Recharge Model     | 36 x 20 x 17 cm           | Rs. 800.00   |
| GT104   | Hillslope Springs Model           | 20 x 34 x 16 cm           | Rs. 800.00   |



















# LANDFORM MODELS

MADE OF FIBRE GLASS Each size 40 × 35 cm Price Rs. 1100.00



LF01. Volcanic Action A (Lava Plateau)



LF02. Volcanic Action B (Caldera, Crater & Lake, Volcanic neck, Cinder Cone, Ring Dyke and Laccolith)



LF03. River Action A (Alluvial Fan & Braided Channel)



LF04. River Action B (Entrenched/Incised Meander, Canyon)



LF05. Delta Formation A (High-Constructive Bird's Foot Delta)



LF06. Delta Formation B (High Destructive Tide Dominated Delta)



LF07. Sea Action A (Depositional Landforms Along the Coast)



LF08. Sea Action B (Erosional Landforms Along the Coast)



LF09. Desert Formation A (Sand Dunes Field)



LF10. Desert Formation B (Erosional Landforms of Desert)



LF11. Glaciation A (Esker, Drumlin, Kame, Kettle Hole, Moraine & Outwash Plain)



L