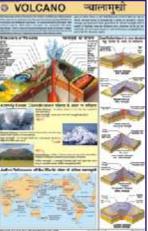

# **CHARTS ON GEOGRAPHY**

Each chart designed by experts in a scientific way, printed in natural colours, Size 70x100 cm.

Printed on paper, laminated in English and Hindi combined - Each Rs. 160.00

Printed on Synthetic Paper in English only Code GCM01S to GCM13S - Each Rs. 220.00