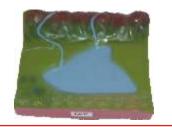

ape by a river.



Made of Fibre Glass

#### GT06 - An Irrigation Dam

A dam is a barrier that impounds river water. Dams store water for irrigation, to meet energy demands and to meet water needs for towns.



Size  $22 \times 15$  cm Size  $40 \times 35$  cm

Code No. GT01S to GT20S Code No. GT01L to GT20L

#### GT08 - Glacier

A glacier is a large persistent body of ice that forms where the accumulation of snow exceeds its ablation.



each Rs. 300.00 each Rs. 900.00

# SOME SPECIAL AIDS FOR SST LAB

## MODELS OF GEOGRAPHICAL TERMS

#### GT09 - Island & Lagoon

Island is a piece of land surrounded by water. A lagoon is the enclosed water of an atoll.



#### GT10 - Lake

A lake is a body of water of considerable size, localized in a basin, that is surrounded by land. Lakes are inland.



#### GT11 - Peninsula

A projecting area of land completely surrounded by water from three sides.



#### GT12 - Isthamus

A narrow land connecting two larger land areas with waterforms on either side.



GT13 - Strait

A narrow channel of water connecting two larger, navigable water bodies.



GT14 - Bay

An area of sea water mostly surrounded by land



#### GT15 - Cape

A cape is a point or body of land extending into a body of water, usually the sea.



GT16 - Estuary

An arm of the sea that extends inland to meet the mouth of a river.



GT17 - Gulf

A Gulf is a large bay that is an arm of an ocean or sea.



#### GT18 - Confluence

Confluence is the point where two streams flow together, merging into a single stream.



GT19 - Concave & convex slopes

Terrain feature that is rounde