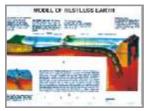

# **CHARTS ON GEOGRAPHY**

Each chart designed by experts in a scientific way, printed in natural colours, Size 70x100 cm.

Printed on paper, laminated in English and Hindi combined - Each Rs. 160.00

Printed on Synthetic Paper in English only Code GCM01S to GCM13S - Each Rs. 220.00