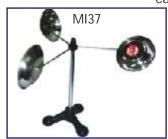

auge as above made of Galvanised Sheet each Rs. 495.00





MI25 Rain Gauge Self Recording: Comprising of a nickelled brass receiver placed at the top of a sensitive dial pattern balance as illustrated. each Rs. 3650.00 MI26 Wind Vane Apparatus: large size about 125 cm high

with N.E.S.W. points Arrow Type Extra Superior quality each Rs. 2050.00



MI28 Padometer Digital: Good quality each Rs. 2500.00
MI31 Stop Watch Electronic Digital Plastic Body
1/100 second each Rs. 400.00



MI32 Stop Watch Electronic Digital Metallic Body
1/100 second each Rs. 1300.00

MI33 Aneroid Barometer: Indian made Demonstration
Model each Rs. 775.00

MI34 Aneroid Barometer: Indian made each Rs. 475.00



MI36A Robinson's Cup Anemometer: Electrical signalling anemometer complete with counter

each Rs. 3500.00



MI37 Anemometer Model each Rs. 650.00
MI38 Hair Hygrometer: 85 mm dia, German movement
each Rs. 650.00
MI30 Therma Hygrometer Digital

MI39 Thermo - Hygrometer Digital each Rs. 1400.00



MI41 Anemometer Model Hand held. Made of plastic Rs. 1200.00

#### MI101 Weather Centre Professional WMR300



- Indoor Temp/Humidity
- Weather Forecast
- Heat Index

- Outdoor Temp/Humidity
   Weather Alarms
- Min/Max Temp./ Humidity
- Trend Indicator Temp/ Humidity
- Barometric Pressure
- Bar Graph Barometric Pressure
- Moon Phase
- Rain with Memory
- Calendar and RCC Clock

- Backlight
- Wind Chill & Dew Point
- Solar Panel
- Touch Screen
- Weather OS Pro
- Data Logger
- Transmission Range-300m

**THERMOMETERS** 

• Price Rs. 79500.00

## MI102 WIRELESS **RAIN GAUGE 126**

Stay ahead of rainy weather