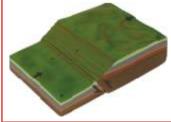

# **CONTOUR CHARTS**

MR21S Contour Chart Size 70x100 cm, Set of 2 (synthetic) Chart 1 - Concave Slope, Convex Slope, Terraced Slope, Steep & Gentle Slope, Hill, Plateau, Glaciated Valley, Hanging Valley.

Chart 2 - Spur, Fiord Coast, Ria Coast, Gorge or Canyon, Waterfall, Ridge, Water-Shed, Cliff, Saddle. Rs. 440.00