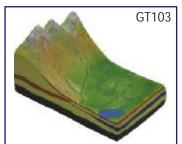

# **CONTOUR CHARTS**

MR21S Contour Chart Size 70x100 cm, Set of 2 (synthetic) Chart 1 - Concave Slope, Convex Slope, Terraced Slope, Steep & Gentle Slope, Hill, Plateau, Glaciated Valley, Hanging Valley.

Chart 2 - Spur, Fiord Coast, Ria Coast, Gorge or Canyon, Waterfall, Ridge, Water-Shed, Cliff, Saddle. Rs. 440.00