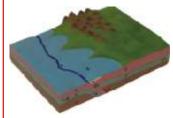

e headwater region. V-shaped valleys, interlocking spurs, rapids, waterfalls and gorges are features associated with it.



#### Code : NGM02 Transporting River System

Main trunk stream system of water & sediment movement from collecting system towards dispersing system. Meanders, oxbow lakes and levees are features associated with it.



#### Code: NGM03 Ice Sheet and Icebergs:

An ice sheet is a mass of glacial land ice extending more than 50,000 sq. km. An ice shelf is the floating extension of the ice sheets. The primary mechanism of mass loss from ice shelves is iceberg calving.



#### Code: NGM04 Convergent Plate Boundaries:

Convergent plate boundaries, also known as destructive plate boundaries are zones where lithospheric plates collide. Magma is generated at subduction zones.



#### Code : NGM05 Divergent Plate Boundaries :

Divergent plate boundaries, also known as constructive plate boundaries are zones where lithospheric plates drift from one another.



#### Code : NGM06 Transform Plate Boundaries :

Transform plate boundaries move horizontally past each other on strike-slip faults. Lithosphere is neither created nor destroyed.



#### Code : NGM07 Structural Basin :

A structural basin is a largescale structural depression of rock strata formed by tectonic warping of previously flat lying strata. The exposed strata in a basin are progressively younger from outside-in, with the youngest rocks in the center.



#### Code : NGM08 Plateau

A plateau is an area of highland, usually consisting of relatively flat terrain. The essential criteria for plateaus are l