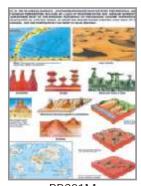

# **CHARTS ON GEOGRAPHY**

Each chart designed by experts in a scientific way, printed in natural colours, Size 70x100 cm.

Printed on paper, laminated in English and Hindi combined - Each Rs. 160.00

Printed on Synthetic Paper in English only Code GCM01S to GCM13S - Each Rs. 220.00