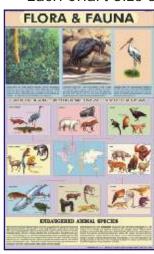

# **CHARTS ON GEOGRAPHY**

Each chart designed by experts in a scientific way, printed in natural colours, Size 70x100 cm.

Printed on paper, laminated in English and Hindi combined - Each Rs. 160.00

Printed on Synthetic Paper in English only Code GCM01S to GCM13S - Each Rs. 220.00