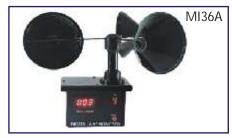

ard 12½ cms dia, complete with inside receiver and measuring jar, Made of Brass each Rs. 1000.00

MI24 Rain Gauge as above made of Galvanised Sheet each Rs. 495.00





MI25 Rain Gauge Self Recording: Comprising of a nickelled brass receiver placed at the top of a sensitive dial pattern balance as illustrated. each Rs. 3650.00 MI26 Wind Vane Apparatus: large size about 125 cm high

with N.E.S.W. points Arrow Type Extra Superior quality each Rs. 2050.00



MI28 Padometer Digital: Good quality each Rs. 2500.00
MI31 Stop Watch Electronic Digital Plastic Body
1/100 second each Rs. 400.00



MI32 Stop Watch Electronic Digital Metallic Body
1/100 second each Rs. 1300.00

MI33 Aneroid Barometer: Indian made Demonstration
Model each Rs. 775.00

MI34 Aneroid Barometer: Indian made each Rs. 475.00



MI36A Robinson's Cup Anemometer: Electrical signalling anemometer complete with counter

each Rs. 3500.00



MI37 Anemometer Model each Rs. 650.00
MI38 Hair Hygrometer: 85 mm dia, German movement
each Rs. 650.00
MI30 Therma Hygrometer Digital

MI39 Thermo - Hygrometer Digital each Rs. 1400.00



MI41 Anemometer Model Hand held. Made of plastic Rs. 1200.00

#### MI101 Weather Centre Professional WMR300



- Indoor Temp/Humidity
- Weather Forecast
- Heat Index

- Outdoor Temp/Humidity
   Weather Alarms
- Min/Max Temp./ Humidity
- Trend Indicator Temp/ Humidity
- Barometric Pressure
- Bar Graph Barometric Pressure
- Moon Phase
- Rain with Memory
- Calendar and RCC Clock

- Backlight
- Wind Chill & Dew Point
- Solar Panel
- Touch Screen
- Weather OS Pro
- Data Logger
- Transmission Range-300