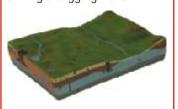

# **CONTOUR CHARTS**

MR21S Contour Chart Size 70x100 cm, Set of 2 (synthetic) Chart 1 - Concave Slope, Convex Slope, Terraced Slope, Steep & Gentle Slope, Hill, Plateau, Glaciated Valley, Hanging Valley.

Chart 2 - Spur, Fiord Coast, Ria Coast, Gorge or Canyon, Waterfall, Ridge, Water-Shed, Cliff, Saddle. Rs. 440.00