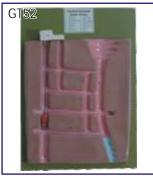

# **CONTOUR CHARTS**

MR21S Contour Chart Size 70x100 cm, Set of 2 (synthetic) Chart 1 - Concave Slope, Convex Slope, Terraced Slope, Steep & Gentle Slope, Hill, Plateau, Glaciated Valley, Hanging Valley.

Chart 2 - Spur, Fiord Coast, Ria Coast, Gorge or Canyon, Waterfall, Ridge, Water-Shed, Cliff, Saddle. Rs. 440.00