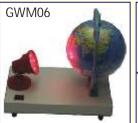

n stand 6 parts. Dia 20 cm.
• Price Each Rs. 1200.00
GA13A EARTH LAYER MODEL

on stand 2 parts. Dia 30 cm.
• Price Each Rs. 2100.00



GA14 STRUCTURE OF SUN on stand. • Price Each Rs. 1200.00

#### NEWLY INTRODUCED BATTERY / ELECTRICALLY OPERATED WORKING MODELS

| GWM01 | Solar System Model Electrically Operated | Rs. 1150.00 |
|-------|------------------------------------------|-------------|
| GWM02 | Standard Time Indicator                  | Rs. 1100.00 |
| GWM03 | Eclipses Model                           | Rs. 1150.00 |
| GWM05 | Phases of Moon                           | Rs. 1300.00 |
| GWM06 | Day & Night                              | Rs. 1250.00 |
| GWM07 | Seasons Model                            | Rs. 1450.00 |
|       | (Battery not included)                   |             |







# PHOTOS OF GREAT GEOGRAPHERS

Size  $31 \times 43$  cm Approx (GG01P - GG12P) Each Rs. 360.00 Size  $45 \times 60$  cm Approx (GG01PS - GG12PS) Each Rs. 1100.00

GG01 W.M. Davis GG02 Sir L.D. Stamp GG03 Nicholas Copernicus GG04 Aryabhatta GG05 Alexander V. Humboldt GG06 Bhaskaracharya GG07 Ellisworth Huntington GG08 Varahamihira GG09 Jean Brunches GG10 Halford J. Mackinder GG11 Friendrich Ratgzel GG12 Vidal De La Blach

# **IMPORTED GLOBES**

Manufactured by Replogle Globes, USA World's largest globe manufacturing company

#### POLITICAL-CUM-PHYSICAL GLOBE



#### Salient Features:

- Illuminated.
- More than 4000 locations.
- Time dial at the North Pole.
- Unlit position shows Physical features.
- Lit position shows Political features.
- Black colour base, Smoked semi-meridian.
- C