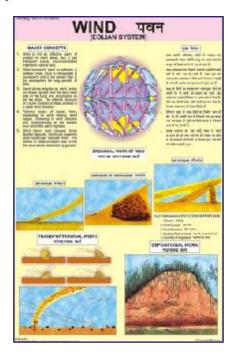

# **CHARTS ON GEOGRAPHY**

Each chart designed by experts in a scientific way, printed in natural colours, Size 70x100 cm.

Printed on paper, laminated in English and Hindi combined - Each Rs. 160.00

Printed on Synthetic Paper in English only Code GCM01S to GCM13S - Each Rs. 220.00