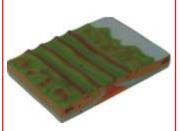

eam system of water & sediment movement from collecting system towards dispersing system. Meanders, oxbow lakes and levees are features associated with it.



#### Code: NGM03 Ice Sheet and Icebergs:

An ice sheet is a mass of glacial land ice extending more than 50,000 sq. km. An ice shelf is the floating extension of the ice sheets. The primary mechanism of mass loss from ice shelves is iceberg calving.



#### Code: NGM04 Convergent Plate Boundaries:

Convergent plate boundaries, also known as destructive plate boundaries are zones where lithospheric plates collide. Magma is generated at subduction zones.



#### Code : NGM05 Divergent Plate Boundaries :

Divergent plate boundaries, also known as constructive plate boundaries are zones where lithospheric plates drift from one another.



#### Code : NGM06 Transform Plate Boundaries :

Transform plate boundaries move horizontally past each other on strike-slip faults. Lithosphere is neither created nor destroyed.



#### Code : NGM07 Structural Basin :

A structural basin is a largescale structural depression of rock strata formed by tectonic warping of previously flat lying strata. The exposed strata in a basin are progressively younger from outside-in, with the youngest rocks in the center.



#### Code : NGM08 Plateau

A plateau is an area of highland, usually consisting of relatively flat terrain. The essential criteria for plateaus are low relative relief and some altitude.



#### Code: NGM09 Fold Mountains:

Mountains formed mainly by the effects of uplift and folding on layers within the upper part of the Earth's