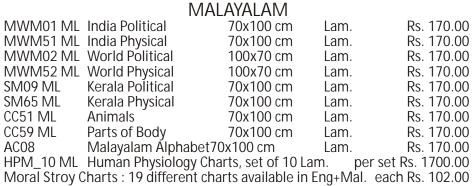

SM08 Karnataka

SM09 Kerala

SM10 Punjab

SM11 Rajasthan

SM12 Tamilnadu

SM16 Telangana

SM13 Uttar Pradesh

SM14 Uttarakhand