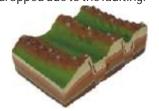

# **CONTOUR CHARTS**

MR21S Contour Chart Size 70x100 cm, Set of 2 (synthetic) Chart 1 - Concave Slope, Convex Slope, Terraced Slope, Steep & Gentle Slope, Hill, Plateau, Glaciated Valley, Hanging Valley.

Chart 2 - Spur, Fiord Coast, Ria Coast, Gorge or Canyon, Waterfall, Ridge, Water-Shed, Cliff, Saddle. Rs. 440.00