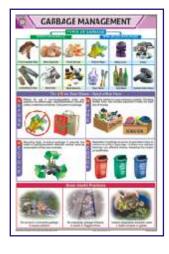

# **CHARTS ON GEOGRAPHY**

Each chart designed by experts in a scientific way, printed in natural colours, Size 70x100 cm.

Printed on paper, laminated in English and Hindi combined - Each Rs. 160.00

Printed on Synthetic Paper in English only Code GCM01S to GCM13S - Each Rs. 220.00