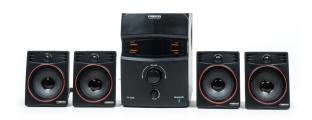

### Model No.: FT 123

- 4.1/2.1 Channel with AUX compatible with USB/FM/BT
- · LED Display. Full function remote control
- · Power Indicator. Analog Controls: Volume, Bass Knobs
- 4" (10CM) Woofer Speaker. Output 15 Watt
- 3" Satellite Speaker 4X5 Watt/2X5 watt
- Power Supply. AC 220 V ~ 240 V/ 50 Hz-60 Hz