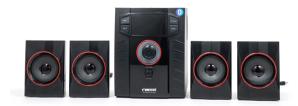

### Model No.: FT 122

- 4.1/2.1Channel Multimedia Speaker
- AUX/USB/FM/BT enabled
- · Full function remote control
- · Analog Controls: Volume, Bass Knob
- 4" (10CM) Woofer Speaker. Output 15 Watt
- 7.5CM Satellite Speaker 4X5/2X5 Watt