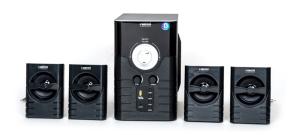

### Model No.: FT 120

- 4.1 Channel Multimedia Speaker with AUX/USB/FM/BT.
- LED Display. Full function remote control.
- Power Indicator. Analog Controls: Volume, Bass Knobs.
- 4" (10CM) Woofer Speaker. Output 15 Watt
- 3" Satellite Speaker 4X5 Watt
- Power Supply. AC 220 V ~ 240 V/ 50 Hz-60 Hz