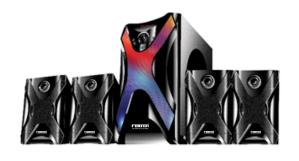

### Model No.: FT 121

- 4.1 Channel Multimedia Speaker with AUX/USB/FM/BT.
- LED Display. Full function remote control.
- Power Indicator. Analog Controls: Volume, Bass Knobs.
- 4" (10CM) Woofer Speaker. Output 15 Watt
- Satellite Speaker 4X5 Watt
- Power Supply. AC 220 V ~ 240 V/ 50 Hz-60 Hz