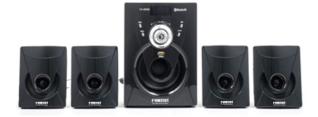

### Model No.: FT 121

- 4.1 Channel Multimedia Speaker with AUX/USB/FM/BT.
- LED Display. Full function remote control.
- Power Indicator. Analog Controls: Volume, Bass Knobs.
- 4" (10CM) Woofer Speaker. Output 15 Watt
- Satellite Speaker 4X5 Watt
- Power Supply. AC 220 V ~ 240 V/ 50 Hz-60 Hz