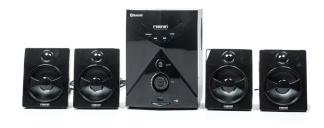

### Model No.: FT 120

- 4.1 Channel Multimedia Speaker with AUX/USB/FM/BT.
- LED Display. Full function remote control.
- Power Indicator. Analog Controls: Volume, Bass Knobs.
- 4" (10CM) Woofer Speaker. Output 15 Watt
- 3" Satellite Speaker 4X5 Watt
- Power Supply. AC 220 V ~ 240 V/ 50 Hz-60 Hz