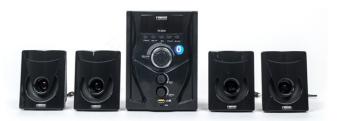

### Model No.: FT 121

- 4.1 Channel Multimedia Speaker with AUX/USB/FM/BT.
- LED Display. Full function remote control.
- Power Indicator. Analog Controls: Volume, Bass Knobs.
- 4" (10CM) Woofer Speaker. Output 15 Watt
- Satellite Speaker 4X5 Watt
- Power Supply. AC 220 V ~ 240 V/ 50 Hz-60 Hz