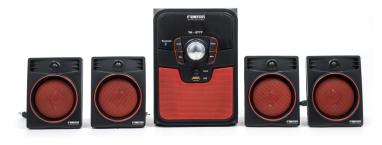

### Model No.: FT 122

- 4.1/2.1Channel Multimedia Speaker
- AUX/USB/FM/BT enabled
- · Full function remote control
- · Analog Controls: Volume, Bass Knob
- 4" (10CM) Woofer Speaker. Output 15 Watt
- 7.5CM Satellite Speaker 4X5/2X5 Watt