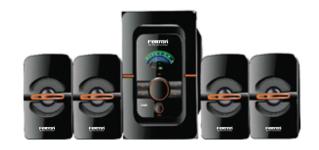

### Model No.: FT 123

- 4.1/2.1 Channel with AUX compatible with USB/FM/BT
- · LED Display. Full function remote control
- · Power Indicator. Analog Controls: Volume, Bass Knobs
- 4" (10CM) Woofer Speaker. Output 15 Watt
- 3" Satellite Speaker 4X5 Watt/2X5 watt
- Power Supply. AC 220 V ~ 240 V/ 50 Hz-60 Hz