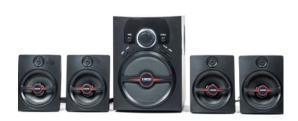

### Model No.: FT 120

- 4.1 Channel Multimedia Speaker with AUX/USB/FM/BT.
- LED Display. Full function remote control.
- Power Indicator. Analog Controls: Volume, Bass Knobs.
- 4" (10CM) Woofer Speaker. Output 15 Watt
- 3" Satellite Speaker 4X5 Watt
- Power Supply. AC 220 V ~ 240 V/ 50 Hz-60 Hz