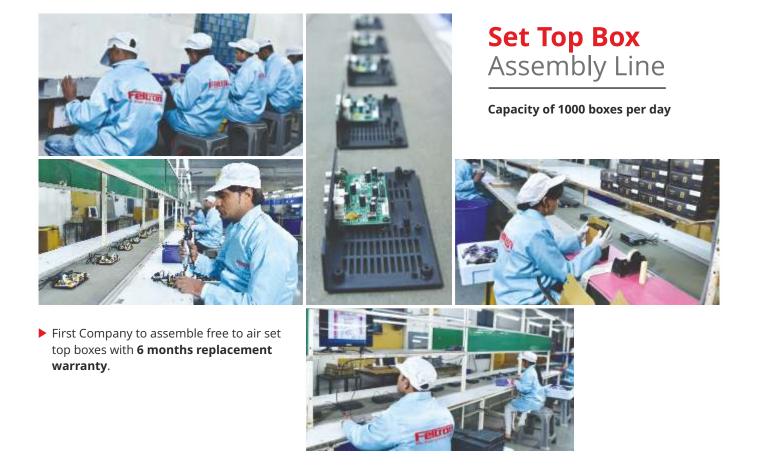

## LED TV Assembly Line

All assembly lines are controlled by PRODUCTION MONITORING SYSTEM (PMS)

Check point through check list system at each stage in order to deliver trouble free finish product.

Dust free best in class clean room