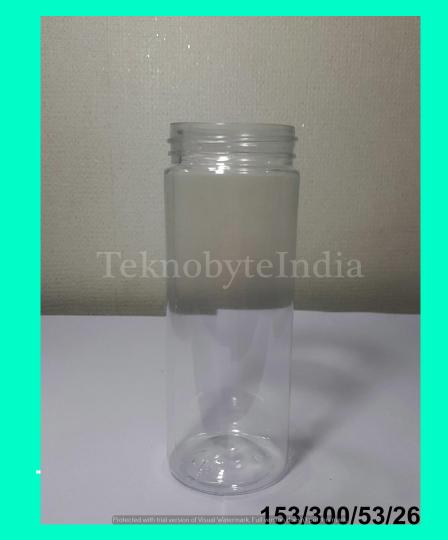

EIGHT = 12 GM

NECK SIZE = 38 MM





### SPICE SQUARE 100

TYPE = BOTTLE

VOLUME = 100ML

WEIGHT = 12GM

NECK SIZE = 38MM

#### SACH 125

NECK SIZE = 46 MM

WEIGHT = 20 GM

VOLUME = 125 ML





## ARUN SQUARE 150

NECK SIZE = 46 MM

WEIGHT = 20 GM

VOLUME = 150 ML

### DC SMALL

NECK SIZE = 53MM

WEIGHT = 20 GM

VOLUME = 170 ML





#### HONEY 200

NECK SIZE = 63 MM WEIGHT = 22 GM

VOLUME = 195-200 ML

#### DRY FRUIT RND 200

NECK SIZE = 53MM

TYPE = BOTTLE

WEIGHT = 22 GM

VOLUME = 200ML



#### BUSH 215

NECK SIZE = 46 MM

WEIGHT = 20 GM

VOLUME = 215 ML

150 GMS OF POWDER



## GEL 250

NECK SIZE = 63 MM

WEIGHT = 24 GM

VOLUME = 250ML





#### MH ONE 275

VOLUME = 275 ML

WEIGHT = 35 GM

NECK SIZE = 83 MM

#### NEUTRAKIND

TYPE = jar

VOLUME = 300ML

WEIGHT = 26GM

NECK SIZE = 53MM



#### PEANUT 325

TYPE = JAR

VOLUME = 325 ML

WEIGHT = 30 GM

NECK SIZE = 73 MM





### SAM 400

NECK SIZE = 73MM

WEIGHT = 35GM

VOLUME = 400 ML

#### CHAKRAPANI

NECK SIZE = 73MM

WEIGHT = 25

VOLUME = 400ML

TYPE = JAR





### JIVESH

NECK SIZE = 63 MM

WEIGHT = 33 GM

VOLUME = 420 ML





#### 4 INCHI

NECK SIZE = 83 MM

WEIGHT = 40/45/50 GM

VOLUME = 450 ML, 550 ML OFC

VARIANT=1080/1180ML,1480/1580M





#### SACH 500

NECK SIZE = 83MM

VOLUME = 500ML

WEIGHT = 40GM

VARIANT = 1000 ML

### NUT BLUE

NECK SIZE = 83 MM

WEIGHT = 45 GM

VOLUME = 600ML



#### DC LONG 685

NECK SIZE = 73 MM

WEIGHT = 36 GM

VOLUME = 685 ML





### SAM 800

NECK SIZE = 100MM

VOLUME = 800ML

WEIGHT = 60GM

#### LONG SNAP ON

VOLUME = 800ML

WEIGHT = 34GM

NECK SIZE = 83MM





## 6 INCH (83)

TYPE =