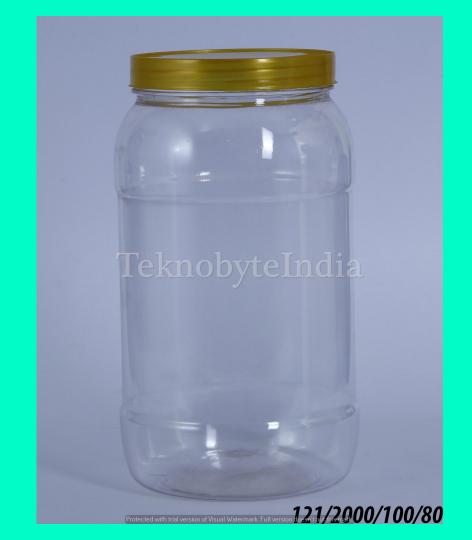

#### KAPOOR 2 ROUND

TYPE = JAR

VOLUME = 2000 ML

WEIGHT = 50 GM

NECK SIZE = 83 MM