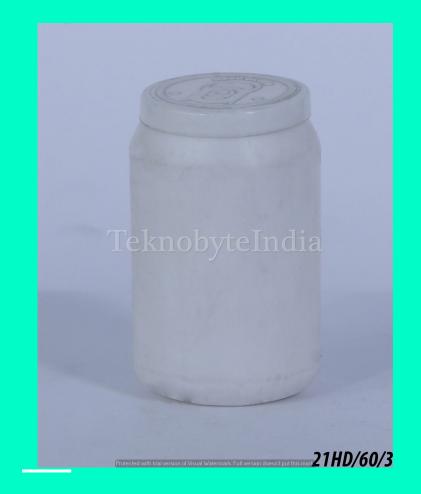

#### SACH 1000

TYPE = JAR

NECK SIZE = 83MM

WEIGHT = 45 GM

VOLUME = 1000 ML

VARIANT = 100 & 500 ML