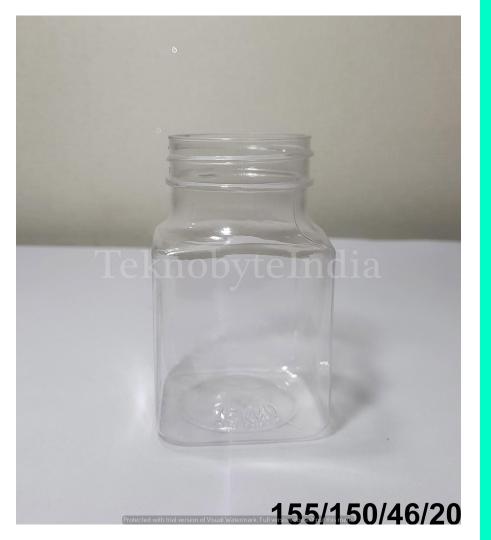

# TEKNOBYTE INDIA (PVT) LTD.

JITENDER AGGARWAL
(+91)9999799800
md@teknobyteindia.com
www.teknobyteindia.com

#### ABOUT OUR COMPANY

WHAT WE BELIEVE IS QUALITY. WHAT WE DELIVER IS QUALITY.



TEKNO MEANS TRUST AND CONFIDENCE

#### SPICES

#### ARUN HONEY 60

NECK SIZE = 38 MM

VOLUME = 60 ML

WEIGHT = 10 GM





#### MULTIPURPOSE 80

NECK SIZE = 53 MM

VOLUME = 80 ML

WEIGHT = 10 GM

TYPE = JAR



#### SAVOUR 80

NECK SIZE = 38 MM

VOLUME = 80 ML

WEIGHT = 10 GM

TYPE = JAR

#### SPICE DAMRU 100

TYPE = CONTAINER

VOLUME = 100 ML

WEIGHT = 12 GM

NECK SIZE = 38 MM





### SPICE SQUARE 100

TYPE = BOTTLE

VOLUME = 100ML

WEIGHT = 12GM

NECK SIZE = 38MM

#### SACH 125

NECK SIZE = 46 MM

WEIGHT = 20 GM

VOLUME = 125 ML





## ARUN SQUARE 150

NECK SIZE = 46 MM

WEIGHT = 20 GM

VOLUME = 150 ML

### DC SMALL

NECK SIZE = 53MM

WEIGHT = 20 GM

VOLUME = 170 ML





#### HONEY 200

NECK SIZE = 63 MM WEIGHT = 22 GM

VOLUME = 195-200 ML

#### DRY FRUIT RND 200

NECK SIZE = 53MM

TYPE = BOTTLE

WEIGHT = 22 GM

VOLUME = 200ML



#### BUSH 215

NECK SIZE = 46 MM

WEIGHT = 20 GM

VOLUME = 215 ML

150 GMS OF POWDER



## GEL 250

NECK SIZE = 63 MM

WEIGHT = 24 GM

VOLUME = 250ML





#### MH ONE 275

VOLUME = 275 ML

WEIGHT = 35 GM

NECK SIZE = 83 MM

#### NEUTRAKIND

TYPE = jar

VOLUME = 300ML

WEIGHT = 26GM

NECK SIZE = 53MM



#### PEANUT 325

TYPE = JAR

VOLUME = 325 ML

WEIGHT = 30 GM

NECK SIZE = 73 MM





### SAM 400

NECK SIZE = 73MM

WEIGHT = 35GM

VOLUME = 400 ML

#### CHAKRAPANI

NECK SIZE = 73MM

WEIGHT =