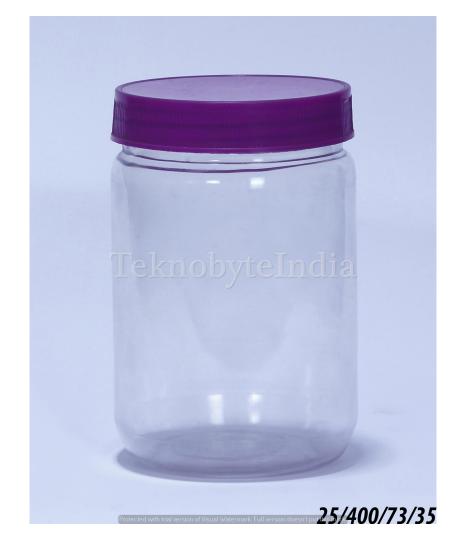

00ML

WEIGHT = 12GM

NECK SIZE = 38MM

#### SACH 125

NECK SIZE = 46 MM

WEIGHT = 20 GM

VOLUME = 125 ML





## ARUN SQUARE 150

NECK SIZE = 46 MM

WEIGHT = 20 GM

VOLUME = 150 ML

### DC SMALL

NECK SIZE = 53MM

WEIGHT = 20 GM

VOLUME = 170 ML





#### HONEY 200

NECK SIZE = 63 MM WEIGHT = 22 GM

VOLUME = 195-200 ML

#### DRY FRUIT RND 200

NECK SIZE = 53MM

TYPE = BOTTLE

WEIGHT = 22 GM

VOLUME = 200ML



#### BUSH 215

NECK SIZE = 46 MM

WEIGHT = 20 GM

VOLUME = 215 ML

150 GMS OF POWDER



## GEL 250

NECK SIZE = 63 MM

WEIGHT = 24 GM

VOLUME = 250ML





#### MH ONE 275

VOLUME = 275 ML

WEIGHT = 35 GM

NECK SIZE = 83 MM

#### NEUTRAKIND

TYPE = jar

VOLUME = 300ML

WEIGHT = 26GM

NECK SIZE = 53MM



#### PEANUT 325

TYPE = JAR

VOLUME = 325 ML

WEIGHT = 30 GM

NECK SIZE = 73 MM





### SAM 400

NECK SIZE = 73MM

WEIGHT = 35GM

VOLUME = 400 ML

#### CHAKRAPANI

NECK SIZE = 73MM

WEIGHT = 25

VOLUME = 400ML

TYPE = JAR





### JIVESH

NECK SIZE = 63 MM

WEIGHT = 33 GM

VOLUME = 420 ML





#### 4 INCHI

NECK SIZE = 83 MM

WEIGHT = 40/45/50 GM

VOLUME = 450 ML, 550 ML OFC

VARIANT=1080/1180ML,1480/1580M





#### SACH 500

NECK SIZE = 83MM

VOLUME = 500ML

WEIGHT = 40GM

VARIANT = 1000 ML

### NUT BLUE

NECK SIZE = 83 MM

WEIGHT = 45 GM

VOLUME = 600ML



#### DC LONG 685

NECK SIZE = 73 MM

WEIGHT = 36 GM

VOLUME = 685 ML





### SAM 800

NECK SIZE = 100MM

VOLUME = 800ML

WEIGHT = 60GM

#### LONG SNAP ON

VOLUME = 800ML

WEIGHT = 34GM

NECK SIZE = 83MM





## 6 INCH (83)

TYPE = BOTTLE

VOLUME = 840ML

WEIGHT = 45GM

NECK SIZE = 83MM

### KAPOOR JAR

VOLUME = 850