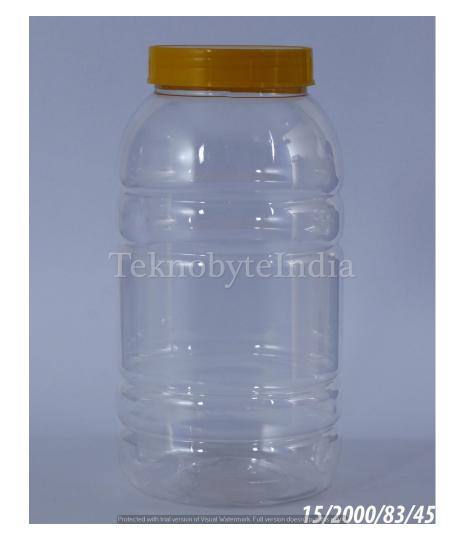

#### BHUTAN ROUND 1.5

NECK SIZE = 100MM

WEIGHT = 70GM

VOLUME = 1500 ML

#### ROUND 2 BHUTAN

VOLUME = 2000ML

WEIGHT = 70GM

NECK SIZE = 100MM