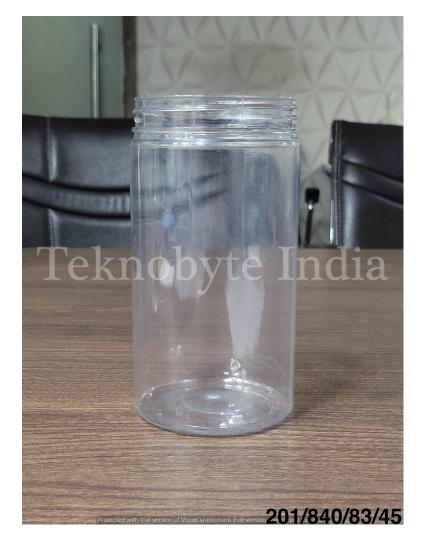

26GM

NECK SIZE = 53MM



#### PEANUT 325

TYPE = JAR

VOLUME = 325 ML

WEIGHT = 30 GM

NECK SIZE = 73 MM





### SAM 400

NECK SIZE = 73MM

WEIGHT = 35GM

VOLUME = 400 ML

#### CHAKRAPANI

NECK SIZE = 73MM

WEIGHT = 25

VOLUME = 400ML

TYPE = JAR





### JIVESH

NECK SIZE = 63 MM

WEIGHT = 33 GM

VOLUME = 420 ML





#### 4 INCHI

NECK SIZE = 83 MM

WEIGHT = 40/45/50 GM

VOLUME = 450 ML, 550 ML OFC

VARIANT=1080/1180ML,1480/1580M





#### SACH 500

NECK SIZE = 83MM

VOLUME = 500ML

WEIGHT = 40GM

VARIANT = 1000 ML

### NUT BLUE

NECK SIZE = 83 MM

WEIGHT = 45 GM

VOLUME = 600ML



#### DC LONG 685

NECK SIZE = 73 MM

WEIGHT = 36 GM

VOLUME = 685 ML





### SAM 800

NECK SIZE = 100MM

VOLUME = 800ML

WEIGHT = 60GM

#### LONG SNAP ON

VOLUME = 800ML

WEIGHT = 34GM

NECK SIZE = 83MM





## 6 INCH (83)

TYPE = BOTTLE

VOLUME = 840ML

WEIGHT = 45GM

NECK SIZE = 83MM

### KAPOOR JAR

VOLUME = 850ML

WEIGHT = 36GM

NECK SIZE = 73MM



#### KITLLER 850

VOLUME = 850 ML

WEIGHT = 60 GM

NECK SIZE = 100 MM





### SQUARE 900

TYPE = JAR

VOLUME = 900 ML

WEIGHT = 45 GM

NECK SIZE = 83 MM

#### SACH 1000

TYPE = JAR

NECK SIZE = 83MM

WEIGHT = 45 GM

VOLUME = 1000 ML

VARIANT = 100 & 500 ML





### JUG JAR 1000

TYPE = JAR

VOLUME = 1000ML

WEIGHT = 45 GM

NECK SIZE = 83 MM





#### 6 INCHI

NECK SIZE = 100 MM

WEIGHT = 60/70 GM

VOLUME = 1080/1180 ML OFC

VARIANT=450ML/550ML,1480/1580ML





#### SNAP ON LONG 1000

NECK SIZE = 83MM

WEIGHT = 40GM

VOLUME = 1000 ML

VARIANT = 800 ML

### 8 INCH 83 JAR

TYPE = JAR

VOLUME = 1000ML

WEIGHT = 50GM

NECK SIZE = 83MM







## 8