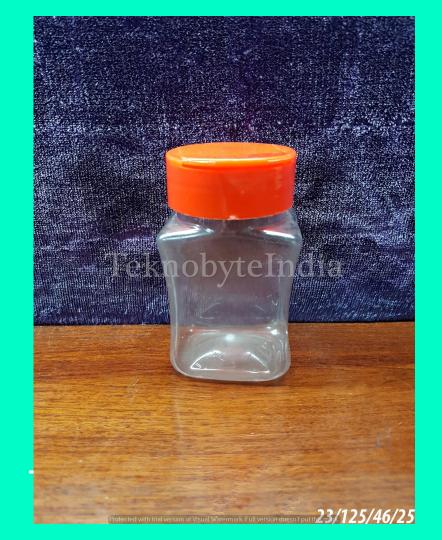

# TEKNOBYTE INDIA (PVT) LTD.

JITENDER AGGARWAL
(+91)9999799800
md@teknobyteindia.com
www.teknobyteindia.com

#### ABOUT OUR COMPANY

WHAT WE BELIEVE IS QUALITY. WHAT WE DELIVER IS QUALITY.



TEKNO MEANS TRUST AND CONFIDENCE

#### SPICES

#### ARUN HONEY 60

NECK SIZE = 38 MM

VOLUME = 60 ML

WEIGHT = 10 GM





#### MULTIPURPOSE 80

NECK SIZE = 53 MM

VOLUME = 80 ML

WEIGHT = 10 GM

TYPE = JAR



#### SAVOUR 80

NECK SIZE = 38 MM

VOLUME = 80 ML

WEIGHT = 10 GM

TYPE = JAR

#### SPICE DAMRU 100

TYPE = CONTAINER

VOLUME = 100 ML

WEIGHT = 12 GM

NECK SIZE = 38 MM





### SPICE SQUARE 100

TYPE = BOTTLE

VOLUME = 100ML

WEIGHT = 12GM

NECK SIZE = 38MM

#### SACH 125

NECK SIZE = 46 MM

WEIGHT = 20 GM

VOLUME = 125 ML





## ARUN SQUARE 150

NECK SIZE = 46 MM

WEIGHT = 20 GM

VOLUME = 150 ML

### DC SMALL

NECK SIZE = 53MM

WEIGHT = 20 GM

VOLUME = 170 ML





#### HONEY 200

NECK SIZE = 63 MM WEIGHT = 22 GM

VOLUME = 195-200 ML

#### DRY FRUIT RND 200

NECK SIZE = 53MM

TYPE = BOTTLE

WEIGHT = 22 GM

VOLUME = 200ML



#### BUSH 215

NECK SIZE = 46 MM

WEIGHT = 20 GM

VOLUME = 215 ML

150 GMS OF POWDER



## GEL 250

NECK SIZE = 63 MM

WEIGHT = 24 GM

VOLUME = 250ML





#### MH ONE 275

VOLUME = 275 ML

WEIGHT = 35 GM

NECK SIZE = 83 MM

#### NEUTRAKIND

TYPE = jar

VOLUME = 300ML

WEIGHT = 26GM

NECK SIZE = 53MM



#### PEANUT 325

TYPE = JAR

VOLUME = 325 ML

WEIGHT = 30 GM

NECK SIZE = 73 MM





### SAM 400

NECK SIZE = 73MM

WEIGHT = 35GM

VOLUME = 400 ML

#### CHAKRAPANI

NECK SIZE = 73MM

WEIGHT