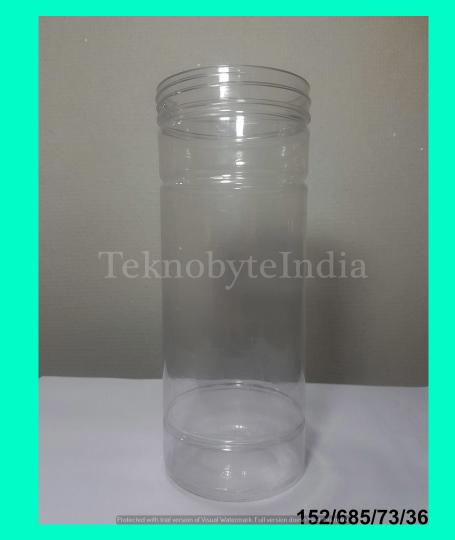

E = 250ML





#### MH ONE 275

VOLUME = 275 ML

WEIGHT = 35 GM

NECK SIZE = 83 MM

#### NEUTRAKIND

TYPE = jar

VOLUME = 300ML

WEIGHT = 26GM

NECK SIZE = 53MM



#### PEANUT 325

TYPE = JAR

VOLUME = 325 ML

WEIGHT = 30 GM

NECK SIZE = 73 MM





### SAM 400

NECK SIZE = 73MM

WEIGHT = 35GM

VOLUME = 400 ML

#### CHAKRAPANI

NECK SIZE = 73MM

WEIGHT = 25

VOLUME = 400ML

TYPE = JAR





### JIVESH

NECK SIZE = 63 MM

WEIGHT = 33 GM

VOLUME = 420 ML





#### 4 INCHI

NECK SIZE = 83 MM

WEIGHT = 40/45/50 GM

VOLUME = 450 ML, 550 ML OFC

VARIANT=1080/1180ML,1480/1580M





#### SACH 500

NECK SIZE = 83MM

VOLUME = 500ML

WEIGHT = 40GM

VARIANT = 1000 ML

### NUT BLUE

NECK SIZE = 83 MM

WEIGHT = 45 GM

VOLUME = 600ML



#### DC LONG 685

NECK SIZE = 73 MM

WEIGHT = 36 GM

VOLUME = 685 ML





### SAM 800

NECK SIZE = 100MM

VOLUME = 800ML

WEIGHT = 60GM

#### LONG SNAP ON

VOLUME = 800ML

WEIGHT = 34GM

NECK SIZE = 83MM





## 6 INCH (83)

TYPE = BOTTLE

VOLUME = 840ML

WEIGHT = 45GM

NECK SIZE = 83MM

### KAPOOR JAR

VOLUME = 850ML

WEIGHT = 36GM

NECK SIZE = 73MM



#### KITLLER 850

VOLUME = 850 ML

WEIGHT = 60 GM

NECK SIZE = 100 MM





### SQUARE 900

TYPE = JAR

VOLUME = 900 ML

WEIGHT = 45 GM

NECK SIZE = 83 MM

#### SACH 1000

TYPE = JAR

NECK SIZE = 83MM

WEIGHT = 45 GM

VOLUME = 1000 ML

VARIANT = 100 & 500 ML





### JUG JAR 1000

TYPE = JAR

VOLUME = 1000ML

WEIGHT = 45 GM

NECK SIZE = 83 MM





#### 6 INCHI

NECK SIZE = 100 MM

WEIGHT = 60/70 GM

VOLUME = 1080/1180 ML OFC

VARIANT=450ML/550ML,1480/1580ML





#### SNAP ON LONG 1000

NECK SIZE = 83MM

WEIGHT