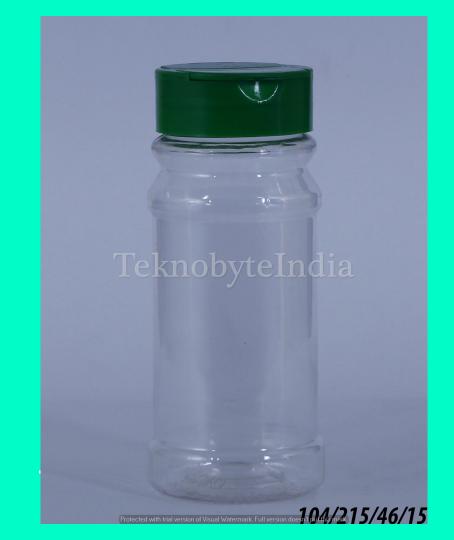

#### BUSH 215

NECK SIZE = 46 MM

WEIGHT = 20 GM

VOLUME = 215 ML

150 GMS OF POWDER