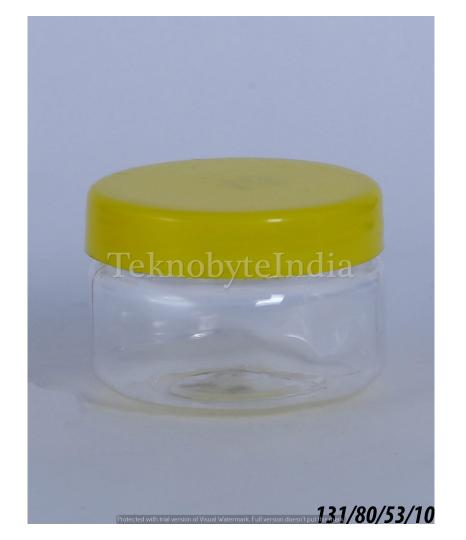

#### MULTIPURPOSE 80

NECK SIZE = 53 MM

VOLUME = 80 ML

WEIGHT = 10 GM

TYPE = JAR