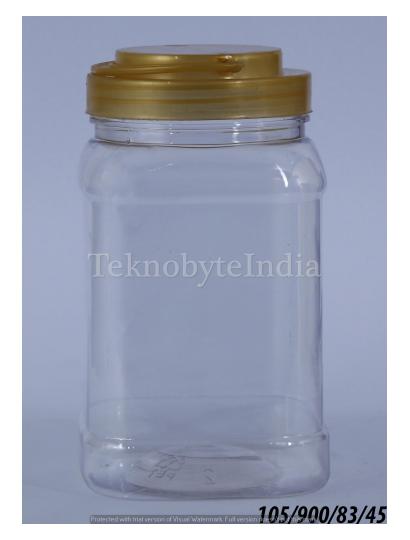

VOLUME = 400ML

TYPE = JAR





### JIVESH

NECK SIZE = 63 MM

WEIGHT = 33 GM

VOLUME = 420 ML





#### 4 INCHI

NECK SIZE = 83 MM

WEIGHT = 40/45/50 GM

VOLUME = 450 ML, 550 ML OFC

VARIANT=1080/1180ML,1480/1580M





#### SACH 500

NECK SIZE = 83MM

VOLUME = 500ML

WEIGHT = 40GM

VARIANT = 1000 ML

### NUT BLUE

NECK SIZE = 83 MM

WEIGHT = 45 GM

VOLUME = 600ML



#### DC LONG 685

NECK SIZE = 73 MM

WEIGHT = 36 GM

VOLUME = 685 ML





### SAM 800

NECK SIZE = 100MM

VOLUME = 800ML

WEIGHT = 60GM

#### LONG SNAP ON

VOLUME = 800ML

WEIGHT = 34GM

NECK SIZE = 83MM





## 6 INCH (83)

TYPE = BOTTLE

VOLUME = 840ML

WEIGHT = 45GM

NECK SIZE = 83MM

### KAPOOR JAR

VOLUME = 850ML

WEIGHT = 36GM

NECK SIZE = 73MM



#### KITLLER 850

VOLUME = 850 ML

WEIGHT = 60 GM

NECK SIZE = 100 MM





### SQUARE 900

TYPE = JAR

VOLUME = 900 ML

WEIGHT = 45 GM

NECK SIZE = 83 MM

#### SACH 1000

TYPE = JAR

NECK SIZE = 83MM

WEIGHT = 45 GM

VOLUME = 1000 ML

VARIANT = 100 & 500 ML





### JUG JAR 1000

TYPE = JAR

VOLUME = 1000ML

WEIGHT = 45 GM

NECK SIZE = 83 MM





#### 6 INCHI

NECK SIZE = 100 MM

WEIGHT = 60/70 GM

VOLUME = 1080/1180 ML OFC

VARIANT=450ML/550ML,1480/1580ML





#### SNAP ON LONG 1000

NECK SIZE = 83MM

WEIGHT = 40GM

VOLUME = 1000 ML

VARIANT = 800 ML

### 8 INCH 83 JAR

TYPE = JAR

VOLUME = 1000ML

WEIGHT = 50GM

NECK SIZE = 83MM







## 8 INCHI

NECK SIZE = 100 MM

WEIGHT = 70/100/120 GM

VOLUME = 1480/1580ML OFC

VARIANT=1080/1180ML,450ML/550ML





#### BHUTAN ROUND 1.5

NECK SIZE = 100MM

WEIGHT = 70GM

VOLUME = 1500 ML

## MULTI SQ 1500

VOLUME = 1500ML