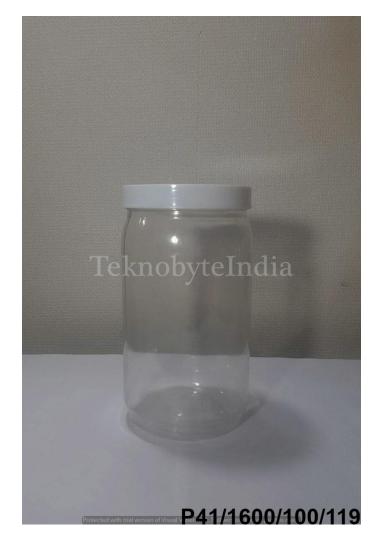

#### NEW NUTRITION 1.6

NECK SIZE = 100MM

WEIGHT = 119GM

VOLUME = 1600 ML

VARIANT = 700, 1600, 3200, 6000