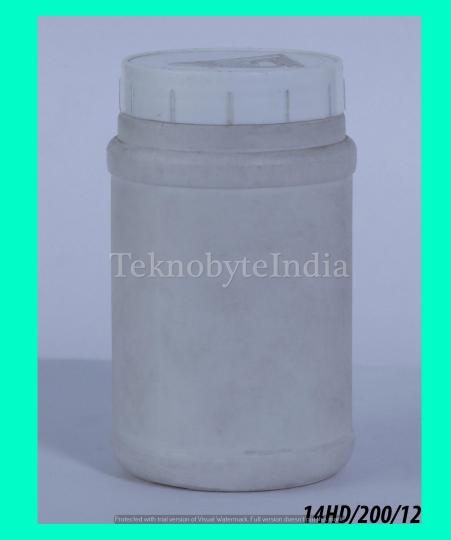

ML





#### BHUTAN ROUND 1.5

NECK SIZE = 100MM

WEIGHT = 70GM

VOLUME = 1500 ML

## MULTI SQ 1500

VOLUME = 1500ML

WEIGHT = 70GM

NECK SIZE = 100MM





#### NEW NUTRITION 1.6

NECK SIZE = 100MM

WEIGHT = 119GM

VOLUME = 1600 ML

VARIANT = 700, 1600, 3200, 6000

#### ROUND 2 BHUTAN

VOLUME = 2000ML

WEIGHT = 70GM

NECK SIZE = 100MM





#### KAPOOR 2 ROUND

TYPE = JAR

VOLUME = 2000 ML

WEIGHT = 50 GM

NECK SIZE = 83 MM

#### BHASIN 2300

VOLUME = 2300ML

WEIGHT = 100GM

NECK SIZE = 120MM



(HDPE)



## CHETU 50

TYPE = BOTTLE

VOLUME = 50ML

WEIGHT = 3GM



## HD ARUN TST 50

TYPE = BOTTLE

VOLUME = 50ML

WEIGHT = 5 GM

## M FRESH 60

VOLUME = 60ML

WEIGHT = 3 GM





## ILAYCHI 60

TYPE = JAR

VOLUME = 60ML

WEIGHT = 7 GM

# ARUN 48 200

TYPE = BOTTLE

VOLUME = 200ML

WEIGHT = 12GM





## ARUN 53 200

TYPE = BOTTLE

VOLUME = 200ML

WEIGHT = 11GM

#### KAPOOR LNG

TYPE = JAR

NECK SIZE = 73 MM

WEIGHT = 28.5 GM

VOLUME = 570 ML