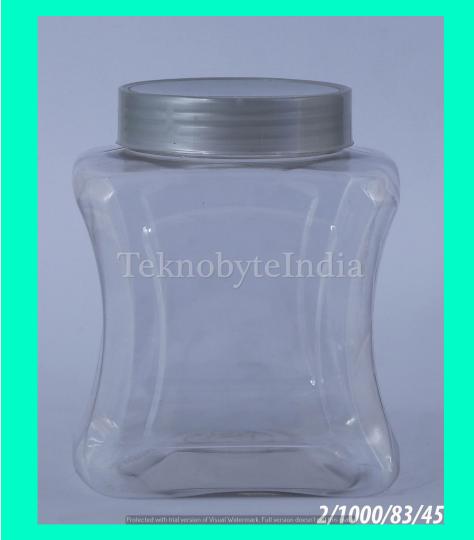

ARIANT=1080/1180ML,1480/1580M





#### SACH 500

NECK SIZE = 83MM

VOLUME = 500ML

WEIGHT = 40GM

VARIANT = 1000 ML

### NUT BLUE

NECK SIZE = 83 MM

WEIGHT = 45 GM

VOLUME = 600ML



#### DC LONG 685

NECK SIZE = 73 MM

WEIGHT = 36 GM

VOLUME = 685 ML





### SAM 800

NECK SIZE = 100MM

VOLUME = 800ML

WEIGHT = 60GM

#### LONG SNAP ON

VOLUME = 800ML

WEIGHT = 34GM

NECK SIZE = 83MM





## 6 INCH (83)

TYPE = BOTTLE

VOLUME = 840ML

WEIGHT = 45GM

NECK SIZE = 83MM

### KAPOOR JAR

VOLUME = 850ML

WEIGHT = 36GM

NECK SIZE = 73MM



#### KITLLER 850

VOLUME = 850 ML

WEIGHT = 60 GM

NECK SIZE = 100 MM





### SQUARE 900

TYPE = JAR

VOLUME = 900 ML

WEIGHT = 45 GM

NECK SIZE = 83 MM

#### SACH 1000

TYPE = JAR

NECK SIZE = 83MM

WEIGHT = 45 GM

VOLUME = 1000 ML

VARIANT = 100 & 500 ML





### JUG JAR 1000

TYPE = JAR

VOLUME = 1000ML

WEIGHT = 45 GM

NECK SIZE = 83 MM





#### 6 INCHI

NECK SIZE = 100 MM

WEIGHT = 60/70 GM

VOLUME = 1080/1180 ML OFC

VARIANT=450ML/550ML,1480/1580ML





#### SNAP ON LONG 1000

NECK SIZE = 83MM

WEIGHT = 40GM

VOLUME = 1000 ML

VARIANT = 800 ML

### 8 INCH 83 JAR

TYPE = JAR

VOLUME = 1000ML

WEIGHT = 50GM

NECK SIZE = 83MM







## 8 INCHI

NECK SIZE = 100 MM

WEIGHT = 70/100/120 GM

VOLUME = 1480/1580ML OFC

VARIANT=1080/1180ML,450ML/550ML





#### BHUTAN ROUND 1.5

NECK SIZE = 100MM

WEIGHT = 70GM

VOLUME = 1500 ML

## MULTI SQ 1500

VOLUME = 1500ML

WEIGHT = 70GM

NECK SIZE = 100MM





#### NEW NUTRITION 1.6

NECK SIZE = 100MM

WEIGHT = 119GM

VOLUME = 1600 ML

VARIANT = 700, 1600, 3200, 6000

#### ROUND 2 BHUTAN

VOLUME = 2000ML