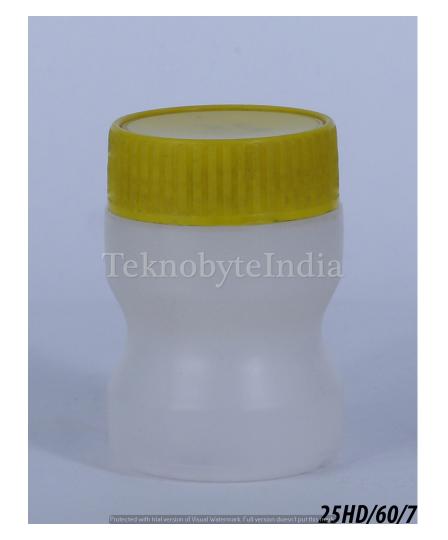

M







## 8 INCHI

NECK SIZE = 100 MM

WEIGHT = 70/100/120 GM

VOLUME = 1480/1580ML OFC

VARIANT=1080/1180ML,450ML/550ML





#### BHUTAN ROUND 1.5

NECK SIZE = 100MM

WEIGHT = 70GM

VOLUME = 1500 ML

## MULTI SQ 1500

VOLUME = 1500ML

WEIGHT = 70GM

NECK SIZE = 100MM





#### NEW NUTRITION 1.6

NECK SIZE = 100MM

WEIGHT = 119GM

VOLUME = 1600 ML

VARIANT = 700, 1600, 3200, 6000

#### ROUND 2 BHUTAN

VOLUME = 2000ML

WEIGHT = 70GM

NECK SIZE = 100MM





#### KAPOOR 2 ROUND

TYPE = JAR

VOLUME = 2000 ML

WEIGHT = 50 GM

NECK SIZE = 83 MM

#### BHASIN 2300

VOLUME = 2300ML

WEIGHT = 100GM

NECK SIZE = 120MM



(HDPE)



## CHETU 50

TYPE = BOTTLE

VOLUME = 50ML

WEIGHT = 3GM



## HD ARUN TST 50

TYPE = BOTTLE

VOLUME = 50ML

WEIGHT = 5 GM

## M FRESH 60

VOLUME = 60ML

WEIGHT = 3 GM





## ILAYCHI 60

TYPE = JAR

VOLUME = 60ML

WEIGHT = 7 GM

# ARUN 48 200

TYPE = BOTTLE

VOLUME = 200ML

WEIGHT = 12GM





## ARUN 53 200

TYPE = BOTTLE

VOLUME = 200ML

WEIGHT = 11GM

#### KAPOOR LNG

TYPE = JAR

NECK SIZE = 73 MM

WEIGHT = 28.5 GM

VOLUME = 570 ML