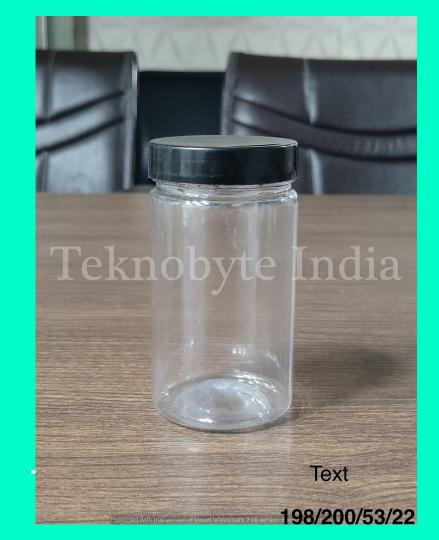

#### DRY FRUIT RND 200

NECK SIZE = 53MM

TYPE = BOTTLE

WEIGHT = 22 GM

VOLUME = 200ML