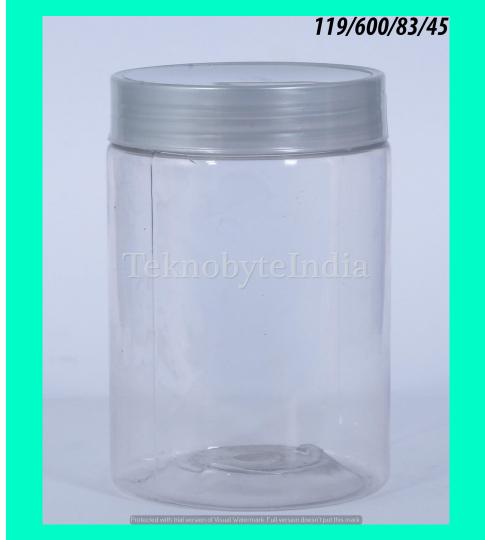

50 GMS OF POWDER



## GEL 250

NECK SIZE = 63 MM

WEIGHT = 24 GM

VOLUME = 250ML





#### MH ONE 275

VOLUME = 275 ML

WEIGHT = 35 GM

NECK SIZE = 83 MM

#### NEUTRAKIND

TYPE = jar

VOLUME = 300ML

WEIGHT = 26GM

NECK SIZE = 53MM



#### PEANUT 325

TYPE = JAR

VOLUME = 325 ML

WEIGHT = 30 GM

NECK SIZE = 73 MM





### SAM 400

NECK SIZE = 73MM

WEIGHT = 35GM

VOLUME = 400 ML

#### CHAKRAPANI

NECK SIZE = 73MM

WEIGHT = 25

VOLUME = 400ML

TYPE = JAR





### JIVESH

NECK SIZE = 63 MM

WEIGHT = 33 GM

VOLUME = 420 ML





#### 4 INCHI

NECK SIZE = 83 MM

WEIGHT = 40/45/50 GM

VOLUME = 450 ML, 550 ML OFC

VARIANT=1080/1180ML,1480/1580M





#### SACH 500

NECK SIZE = 83MM

VOLUME = 500ML

WEIGHT = 40GM

VARIANT = 1000 ML

### NUT BLUE

NECK SIZE = 83 MM

WEIGHT = 45 GM

VOLUME = 600ML



#### DC LONG 685

NECK SIZE = 73 MM

WEIGHT = 36 GM

VOLUME = 685 ML





### SAM 800

NECK SIZE = 100MM

VOLUME = 800ML

WEIGHT = 60GM

#### LONG SNAP ON

VOLUME = 800ML

WEIGHT = 34GM

NECK SIZE = 83MM





## 6 INCH (83)

TYPE = BOTTLE

VOLUME = 840ML

WEIGHT = 45GM

NECK SIZE = 83MM

### KAPOOR JAR

VOLUME = 850ML

WEIGHT = 36GM

NECK SIZE = 73MM



#### KITLLER 850

VOLUME = 850 ML

WEIGHT = 60 GM

NECK SIZE = 100 MM





### SQUARE 900

TYPE = JAR

VOLUME = 900 ML

WEIGHT = 45 GM

NECK SIZE = 83 MM

#### SACH 1000

TYPE = JAR

NECK SIZE = 83MM

WEIGHT = 45 GM

VOLUME = 1000 ML

VARIANT = 100 & 500 ML





### JUG JAR 1000

TYPE = JAR

VOLUME = 1000ML

WEIGHT = 45 GM

NECK SIZE = 83 MM





#### 6 INCHI

NECK SIZE = 100 MM

WEIGHT = 60/70 GM

VOLUME = 1080/1180 ML OFC

VARIANT=450ML