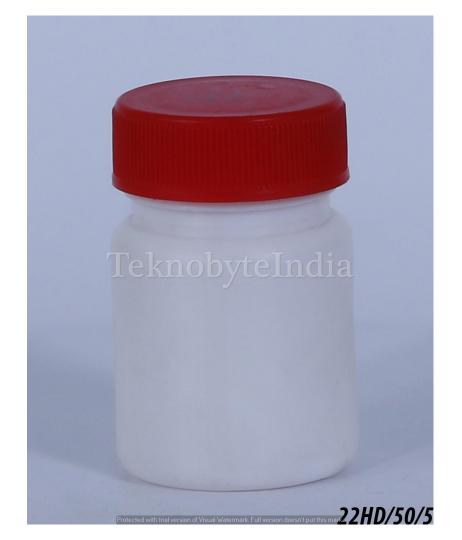

#### SACH 500

NECK SIZE = 83MM

VOLUME = 500ML

WEIGHT = 40GM

VARIANT = 1000 ML