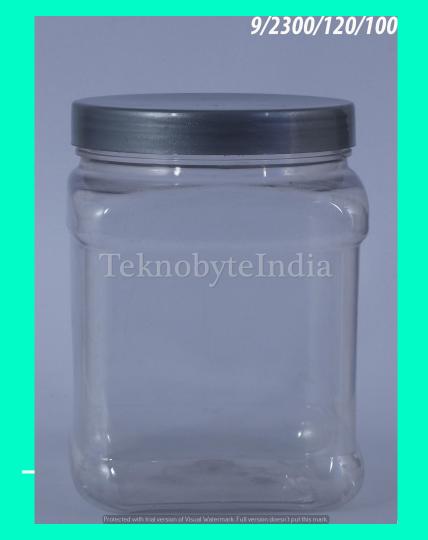

580ML





#### SNAP ON LONG 1000

NECK SIZE = 83MM

WEIGHT = 40GM

VOLUME = 1000 ML

VARIANT = 800 ML

### 8 INCH 83 JAR

TYPE = JAR

VOLUME = 1000ML

WEIGHT = 50GM

NECK SIZE = 83MM







## 8 INCHI

NECK SIZE = 100 MM

WEIGHT = 70/100/120 GM

VOLUME = 1480/1580ML OFC

VARIANT=1080/1180ML,450ML/550ML





#### BHUTAN ROUND 1.5

NECK SIZE = 100MM

WEIGHT = 70GM

VOLUME = 1500 ML

## MULTI SQ 1500

VOLUME = 1500ML

WEIGHT = 70GM

NECK SIZE = 100MM





#### NEW NUTRITION 1.6

NECK SIZE = 100MM

WEIGHT = 119GM

VOLUME = 1600 ML

VARIANT = 700, 1600, 3200, 6000

#### ROUND 2 BHUTAN

VOLUME = 2000ML

WEIGHT = 70GM

NECK SIZE = 100MM





#### KAPOOR 2 ROUND

TYPE = JAR

VOLUME = 2000 ML

WEIGHT = 50 GM

NECK SIZE = 83 MM

#### BHASIN 2300

VOLUME = 2300ML

WEIGHT = 100GM

NECK SIZE = 120MM



(HDPE)



## CHETU 50

TYPE = BOTTLE

VOLUME = 50ML

WEIGHT = 3GM



## HD ARUN TST 50

TYPE = BOTTLE

VOLUME = 50ML

WEIGHT = 5 GM

## M FRESH 60

VOLUME = 60ML

WEIGHT = 3 GM





## ILAYCHI 60

TYPE = JAR

VOLUME = 60ML

WEIGHT = 7 GM

# ARUN 48 200

TYPE = BOTTLE

VOLUME = 200ML

WEIGHT = 12GM





## ARUN 53 200

TYPE = BOTTLE

VOLUME = 200ML

WEIGHT = 11GM

#### KAPOOR LNG

TYPE = JAR

NECK SIZE = 73 MM

WEIGHT = 28.5 GM

VOLUME = 570 ML