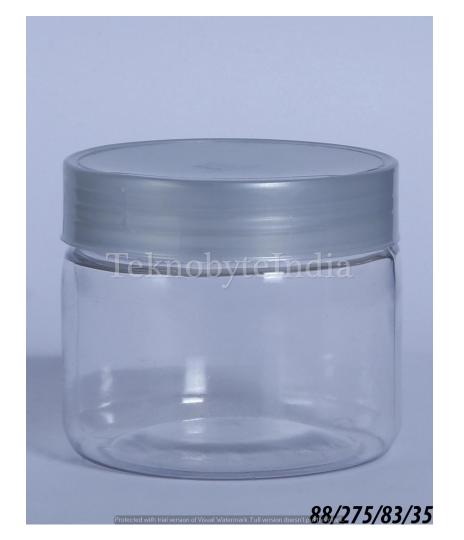

PE = JAR



#### SAVOUR 80

NECK SIZE = 38 MM

VOLUME = 80 ML

WEIGHT = 10 GM

TYPE = JAR

#### SPICE DAMRU 100

TYPE = CONTAINER

VOLUME = 100 ML

WEIGHT = 12 GM

NECK SIZE = 38 MM





### SPICE SQUARE 100

TYPE = BOTTLE

VOLUME = 100ML

WEIGHT = 12GM

NECK SIZE = 38MM

#### SACH 125

NECK SIZE = 46 MM

WEIGHT = 20 GM

VOLUME = 125 ML





## ARUN SQUARE 150

NECK SIZE = 46 MM

WEIGHT = 20 GM

VOLUME = 150 ML

### DC SMALL

NECK SIZE = 53MM

WEIGHT = 20 GM

VOLUME = 170 ML





#### HONEY 200

NECK SIZE = 63 MM WEIGHT = 22 GM

VOLUME = 195-200 ML

#### DRY FRUIT RND 200

NECK SIZE = 53MM

TYPE = BOTTLE

WEIGHT = 22 GM

VOLUME = 200ML



#### BUSH 215

NECK SIZE = 46 MM

WEIGHT = 20 GM

VOLUME = 215 ML

150 GMS OF POWDER



## GEL 250

NECK SIZE = 63 MM

WEIGHT = 24 GM

VOLUME = 250ML





#### MH ONE 275

VOLUME = 275 ML

WEIGHT = 35 GM

NECK SIZE = 83 MM

#### NEUTRAKIND

TYPE = jar

VOLUME = 300ML

WEIGHT = 26GM

NECK SIZE = 53MM



#### PEANUT 325

TYPE = JAR

VOLUME = 325 ML

WEIGHT = 30 GM

NECK SIZE = 73 MM





### SAM 400

NECK SIZE = 73MM

WEIGHT = 35GM

VOLUME = 400 ML

#### CHAKRAPANI

NECK SIZE = 73MM

WEIGHT = 25

VOLUME = 400ML

TYPE = JAR





### JIVESH

NECK SIZE = 63 MM

WEIGHT = 33 GM

VOLUME = 420 ML





#### 4 INCHI

NECK SIZE = 83 MM

WEIGHT = 40/45/50 GM

VOLUME = 450 ML, 550 ML OFC

VARIANT=1080/1180ML,1480/1580M





#### SACH 500

NECK SIZE = 83MM

VOLUME = 500ML

WEIGHT = 40GM

VARIANT = 1000 ML

### NUT BLUE

NECK SIZE = 83 MM

WEIGHT = 45 GM

VOLUME = 600ML



#### DC LONG 685

NECK SIZE = 73 MM

WEIGHT = 36 GM

VOLUME = 685 ML





### SAM 8