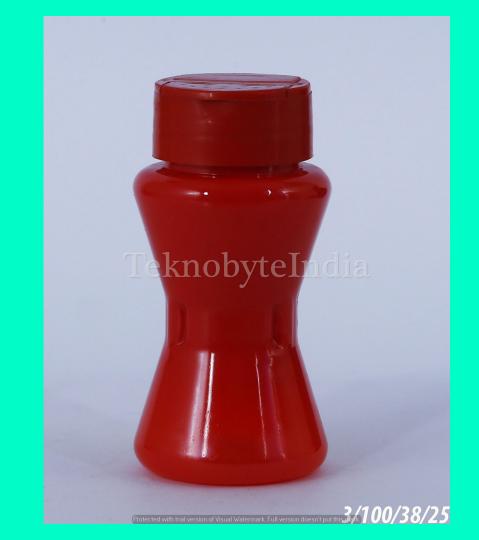

#### SPICE DAMRU 100

TYPE = CONTAINER

VOLUME = 100 ML

WEIGHT = 12 GM

NECK SIZE = 38 MM