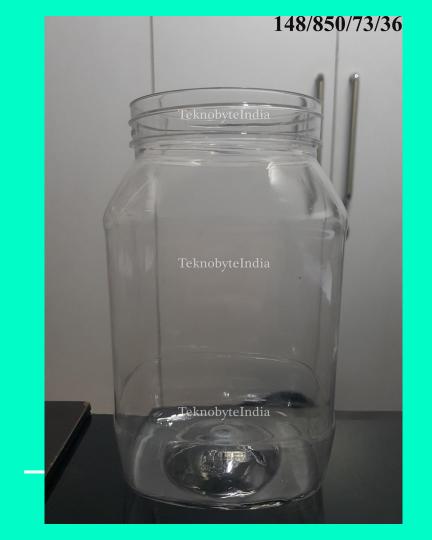

HT = 35GM

VOLUME = 400 ML

#### CHAKRAPANI

NECK SIZE = 73MM

WEIGHT = 25

VOLUME = 400ML

TYPE = JAR





### JIVESH

NECK SIZE = 63 MM

WEIGHT = 33 GM

VOLUME = 420 ML





#### 4 INCHI

NECK SIZE = 83 MM

WEIGHT = 40/45/50 GM

VOLUME = 450 ML, 550 ML OFC

VARIANT=1080/1180ML,1480/1580M





#### SACH 500

NECK SIZE = 83MM

VOLUME = 500ML

WEIGHT = 40GM

VARIANT = 1000 ML

### NUT BLUE

NECK SIZE = 83 MM

WEIGHT = 45 GM

VOLUME = 600ML



#### DC LONG 685

NECK SIZE = 73 MM

WEIGHT = 36 GM

VOLUME = 685 ML





### SAM 800

NECK SIZE = 100MM

VOLUME = 800ML

WEIGHT = 60GM

#### LONG SNAP ON

VOLUME = 800ML

WEIGHT = 34GM

NECK SIZE = 83MM





## 6 INCH (83)

TYPE = BOTTLE

VOLUME = 840ML

WEIGHT = 45GM

NECK SIZE = 83MM

### KAPOOR JAR

VOLUME = 850ML

WEIGHT = 36GM

NECK SIZE = 73MM



#### KITLLER 850

VOLUME = 850 ML

WEIGHT = 60 GM

NECK SIZE = 100 MM





### SQUARE 900

TYPE = JAR

VOLUME = 900 ML

WEIGHT = 45 GM

NECK SIZE = 83 MM

#### SACH 1000

TYPE = JAR

NECK SIZE = 83MM

WEIGHT = 45 GM

VOLUME = 1000 ML

VARIANT = 100 & 500 ML





### JUG JAR 1000

TYPE = JAR

VOLUME = 1000ML

WEIGHT = 45 GM

NECK SIZE = 83 MM





#### 6 INCHI

NECK SIZE = 100 MM

WEIGHT = 60/70 GM

VOLUME = 1080/1180 ML OFC

VARIANT=450ML/550ML,1480/1580ML





#### SNAP ON LONG 1000

NECK SIZE = 83MM

WEIGHT = 40GM

VOLUME = 1000 ML

VARIANT = 800 ML

### 8 INCH 83 JAR

TYPE = JAR

VOLUME = 1000ML

WEIGHT = 50GM

NECK SIZE = 83MM







## 8 INCHI

NECK SIZE = 100 MM

WEIGHT = 70/100/120 GM

VOLUME = 1480/1580ML OFC

VARIANT=1080/1180ML,450ML/550ML





#### BHUTAN ROUND 1.5

NECK SIZE