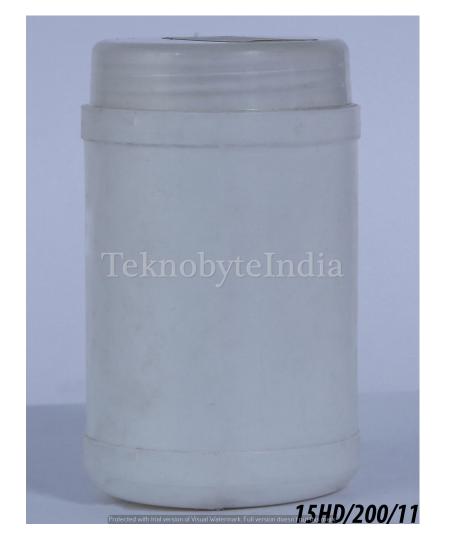

#### BHUTAN ROUND 1.5

NECK SIZE = 100MM

WEIGHT = 70GM

VOLUME = 1500 ML

## MULTI SQ 1500

VOLUME = 1500ML

WEIGHT = 70GM

NECK SIZE = 100MM





#### NEW NUTRITION 1.6

NECK SIZE = 100MM

WEIGHT = 119GM

VOLUME = 1600 ML

VARIANT = 700, 1600, 3200, 6000

#### ROUND 2 BHUTAN

VOLUME = 2000ML

WEIGHT = 70GM

NECK SIZE = 100MM





#### KAPOOR 2 ROUND

TYPE = JAR

VOLUME = 2000 ML

WEIGHT = 50 GM

NECK SIZE = 83 MM

#### BHASIN 2300

VOLUME = 2300ML

WEIGHT = 100GM

NECK SIZE = 120MM



(HDPE)



## CHETU 50

TYPE = BOTTLE

VOLUME = 50ML

WEIGHT = 3GM



## HD ARUN TST 50

TYPE = BOTTLE

VOLUME = 50ML

WEIGHT = 5 GM

## M FRESH 60

VOLUME = 60ML

WEIGHT = 3 GM





## ILAYCHI 60

TYPE = JAR

VOLUME = 60ML

WEIGHT = 7 GM

# ARUN 48 200

TYPE = BOTTLE

VOLUME = 200ML

WEIGHT = 12GM





## ARUN 53 200

TYPE = BOTTLE

VOLUME = 200ML

WEIGHT = 11GM

#### KAPOOR LNG

TYPE = JAR

NECK SIZE = 73 MM

WEIGHT = 28.5 GM

VOLUME = 570 ML