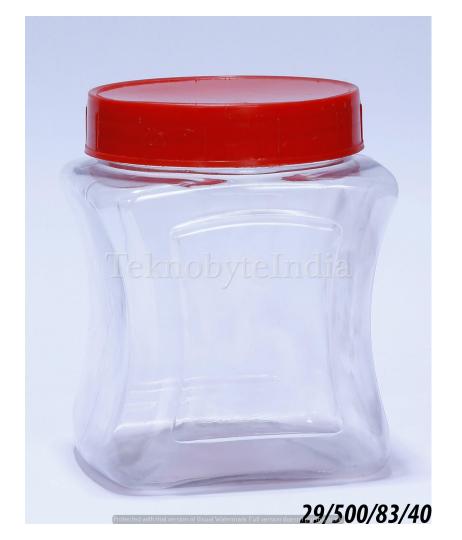

FRUIT RND 200

NECK SIZE = 53MM

TYPE = BOTTLE

WEIGHT = 22 GM

VOLUME = 200ML



#### BUSH 215

NECK SIZE = 46 MM

WEIGHT = 20 GM

VOLUME = 215 ML

150 GMS OF POWDER



## GEL 250

NECK SIZE = 63 MM

WEIGHT = 24 GM

VOLUME = 250ML





#### MH ONE 275

VOLUME = 275 ML

WEIGHT = 35 GM

NECK SIZE = 83 MM

#### NEUTRAKIND

TYPE = jar

VOLUME = 300ML

WEIGHT = 26GM

NECK SIZE = 53MM



#### PEANUT 325

TYPE = JAR

VOLUME = 325 ML

WEIGHT = 30 GM

NECK SIZE = 73 MM





### SAM 400

NECK SIZE = 73MM

WEIGHT = 35GM

VOLUME = 400 ML

#### CHAKRAPANI

NECK SIZE = 73MM

WEIGHT = 25

VOLUME = 400ML

TYPE = JAR





### JIVESH

NECK SIZE = 63 MM

WEIGHT = 33 GM

VOLUME = 420 ML





#### 4 INCHI

NECK SIZE = 83 MM

WEIGHT = 40/45/50 GM

VOLUME = 450 ML, 550 ML OFC

VARIANT=1080/1180ML,1480/1580M





#### SACH 500

NECK SIZE = 83MM

VOLUME = 500ML

WEIGHT = 40GM

VARIANT = 1000 ML

### NUT BLUE

NECK SIZE = 83 MM

WEIGHT = 45 GM

VOLUME = 600ML



#### DC LONG 685

NECK SIZE = 73 MM

WEIGHT = 36 GM

VOLUME = 685 ML





### SAM 800

NECK SIZE = 100MM

VOLUME = 800ML

WEIGHT = 60GM

#### LONG SNAP ON

VOLUME = 800ML

WEIGHT = 34GM

NECK SIZE = 83MM





## 6 INCH (83)

TYPE = BOTTLE

VOLUME = 840ML

WEIGHT = 45GM

NECK SIZE = 83MM

### KAPOOR JAR

VOLUME = 850ML

WEIGHT = 36GM

NECK SIZE = 73MM



#### KITLLER 850

VOLUME = 850 ML

WEIGHT = 60 GM

NECK SIZE = 100 MM





### SQUARE 900

TYPE = JAR

VOLUME = 900 ML

WEIGHT = 45 GM

NECK SIZE = 83 MM

#### SACH 1000

TYPE = JAR

NECK SIZE = 83MM

WEIGHT = 45 GM

VOLUME = 1000 ML

VARIANT = 100 & 500 ML





### JUG JAR 1000

TYPE = JAR