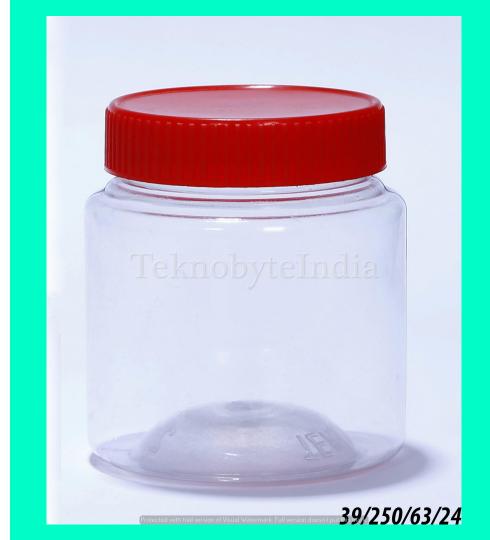

TYPE = JAR



#### SAVOUR 80

NECK SIZE = 38 MM

VOLUME = 80 ML

WEIGHT = 10 GM

TYPE = JAR

#### SPICE DAMRU 100

TYPE = CONTAINER

VOLUME = 100 ML

WEIGHT = 12 GM

NECK SIZE = 38 MM





### SPICE SQUARE 100

TYPE = BOTTLE

VOLUME = 100ML

WEIGHT = 12GM

NECK SIZE = 38MM

#### SACH 125

NECK SIZE = 46 MM

WEIGHT = 20 GM

VOLUME = 125 ML





## ARUN SQUARE 150

NECK SIZE = 46 MM

WEIGHT = 20 GM

VOLUME = 150 ML

### DC SMALL

NECK SIZE = 53MM

WEIGHT = 20 GM

VOLUME = 170 ML





#### HONEY 200

NECK SIZE = 63 MM WEIGHT = 22 GM

VOLUME = 195-200 ML

#### DRY FRUIT RND 200

NECK SIZE = 53MM

TYPE = BOTTLE

WEIGHT = 22 GM

VOLUME = 200ML



#### BUSH 215

NECK SIZE = 46 MM

WEIGHT = 20 GM

VOLUME = 215 ML

150 GMS OF POWDER



## GEL 250

NECK SIZE = 63 MM

WEIGHT = 24 GM

VOLUME = 250ML





#### MH ONE 275

VOLUME = 275 ML

WEIGHT = 35 GM

NECK SIZE = 83 MM

#### NEUTRAKIND

TYPE = jar

VOLUME = 300ML

WEIGHT = 26GM

NECK SIZE = 53MM



#### PEANUT 325

TYPE = JAR

VOLUME = 325 ML

WEIGHT = 30 GM

NECK SIZE = 73 MM





### SAM 400

NECK SIZE = 73MM

WEIGHT = 35GM

VOLUME = 400 ML

#### CHAKRAPANI

NECK SIZE = 73MM

WEIGHT = 25

VOLUME = 400ML

TYPE = JAR





### JIVESH

NECK SIZE = 63 MM

WEIGHT = 33 GM

VOLUME = 420 ML





#### 4 INCHI

NECK SIZE = 83 MM

WEIGHT = 40/45/50 GM

VOLUME = 450 ML, 550 ML OFC

VARIANT=1080/1180ML,1480/1580M





#### SACH 500

NECK SIZE = 83MM

VOLUME = 500ML

WEIGHT = 40GM

VARIANT = 1000 ML

### NUT BLUE

NECK SIZE = 83 MM

WEIGHT = 45 GM

VOLUME = 600ML



#### DC LONG 685

NECK SIZE = 73 MM

WEIGHT = 36 GM

VOLUME = 685 ML





### SAM