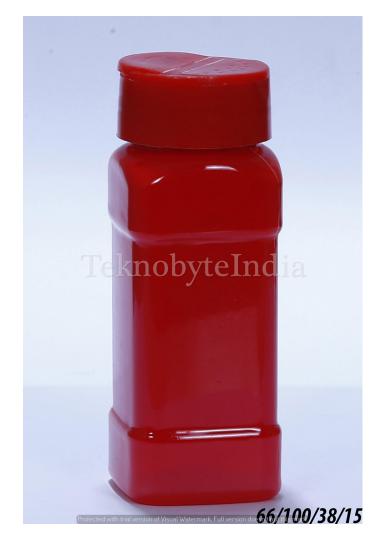

#### SPICE DAMRU 100

TYPE = CONTAINER

VOLUME = 100 ML

WEIGHT = 12 GM

NECK SIZE = 38 MM