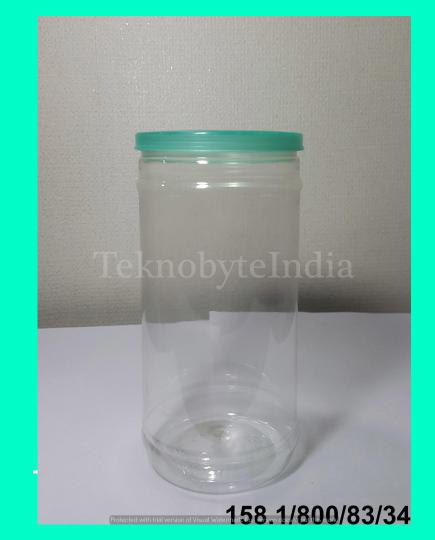

= 26GM

NECK SIZE = 53MM



#### PEANUT 325

TYPE = JAR

VOLUME = 325 ML

WEIGHT = 30 GM

NECK SIZE = 73 MM





### SAM 400

NECK SIZE = 73MM

WEIGHT = 35GM

VOLUME = 400 ML

#### CHAKRAPANI

NECK SIZE = 73MM

WEIGHT = 25

VOLUME = 400ML

TYPE = JAR





### JIVESH

NECK SIZE = 63 MM

WEIGHT = 33 GM

VOLUME = 420 ML





#### 4 INCHI

NECK SIZE = 83 MM

WEIGHT = 40/45/50 GM

VOLUME = 450 ML, 550 ML OFC

VARIANT=1080/1180ML,1480/1580M





#### SACH 500

NECK SIZE = 83MM

VOLUME = 500ML

WEIGHT = 40GM

VARIANT = 1000 ML

### NUT BLUE

NECK SIZE = 83 MM

WEIGHT = 45 GM

VOLUME = 600ML



#### DC LONG 685

NECK SIZE = 73 MM

WEIGHT = 36 GM

VOLUME = 685 ML





### SAM 800

NECK SIZE = 100MM

VOLUME = 800ML

WEIGHT = 60GM

#### LONG SNAP ON

VOLUME = 800ML

WEIGHT = 34GM

NECK SIZE = 83MM





## 6 INCH (83)

TYPE = BOTTLE

VOLUME = 840ML

WEIGHT = 45GM

NECK SIZE = 83MM

### KAPOOR JAR

VOLUME = 850ML

WEIGHT = 36GM

NECK SIZE = 73MM



#### KITLLER 850

VOLUME = 850 ML

WEIGHT = 60 GM

NECK SIZE = 100 MM





### SQUARE 900

TYPE = JAR

VOLUME = 900 ML

WEIGHT = 45 GM

NECK SIZE = 83 MM

#### SACH 1000

TYPE = JAR

NECK SIZE = 83MM

WEIGHT = 45 GM

VOLUME = 1000 ML

VARIANT = 100 & 500 ML





### JUG JAR 1000

TYPE = JAR

VOLUME = 1000ML

WEIGHT = 45 GM

NECK SIZE = 83 MM





#### 6 INCHI

NECK SIZE = 100 MM

WEIGHT = 60/70 GM

VOLUME = 1080/1180 ML OFC

VARIANT=450ML/550ML,1480/1580ML





#### SNAP ON LONG 1000

NECK SIZE = 83MM

WEIGHT = 40GM

VOLUME = 1000 ML

VARIANT = 800 ML

### 8 INCH 83 JAR

TYPE = JAR

VOLUME = 1000ML

WEIGHT = 50GM

NECK SIZE = 83MM







##