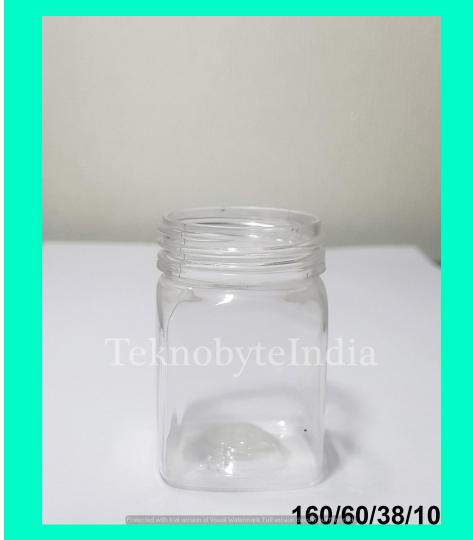

### SPICE SQUARE 100

TYPE = BOTTLE

VOLUME = 100ML

WEIGHT = 12GM

NECK SIZE = 38MM