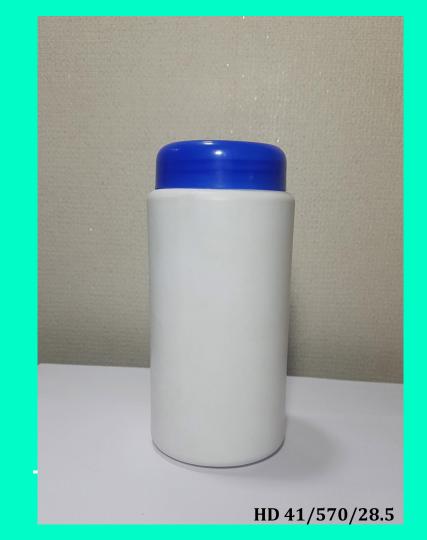

#### KAPOOR LNG

TYPE = JAR

NECK SIZE = 73 MM

WEIGHT = 28.5 GM

VOLUME = 570 ML