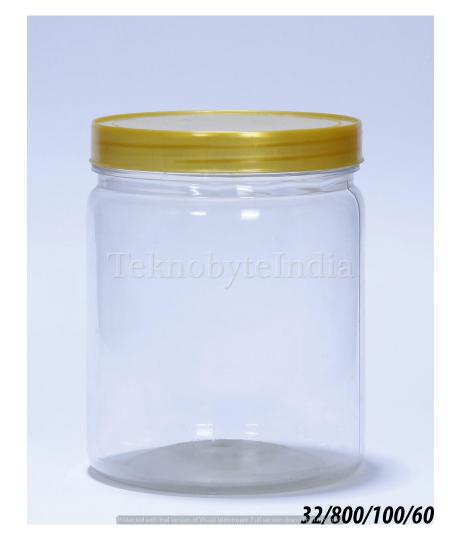

= 250ML





#### MH ONE 275

VOLUME = 275 ML

WEIGHT = 35 GM

NECK SIZE = 83 MM

#### NEUTRAKIND

TYPE = jar

VOLUME = 300ML

WEIGHT = 26GM

NECK SIZE = 53MM



#### PEANUT 325

TYPE = JAR

VOLUME = 325 ML

WEIGHT = 30 GM

NECK SIZE = 73 MM





### SAM 400

NECK SIZE = 73MM

WEIGHT = 35GM

VOLUME = 400 ML

#### CHAKRAPANI

NECK SIZE = 73MM

WEIGHT = 25

VOLUME = 400ML

TYPE = JAR





### JIVESH

NECK SIZE = 63 MM

WEIGHT = 33 GM

VOLUME = 420 ML





#### 4 INCHI

NECK SIZE = 83 MM

WEIGHT = 40/45/50 GM

VOLUME = 450 ML, 550 ML OFC

VARIANT=1080/1180ML,1480/1580M





#### SACH 500

NECK SIZE = 83MM

VOLUME = 500ML

WEIGHT = 40GM

VARIANT = 1000 ML

### NUT BLUE

NECK SIZE = 83 MM

WEIGHT = 45 GM

VOLUME = 600ML



#### DC LONG 685

NECK SIZE = 73 MM

WEIGHT = 36 GM

VOLUME = 685 ML





### SAM 800

NECK SIZE = 100MM

VOLUME = 800ML

WEIGHT = 60GM

#### LONG SNAP ON

VOLUME = 800ML

WEIGHT = 34GM

NECK SIZE = 83MM





## 6 INCH (83)

TYPE = BOTTLE

VOLUME = 840ML

WEIGHT = 45GM

NECK SIZE = 83MM

### KAPOOR JAR

VOLUME = 850ML

WEIGHT = 36GM

NECK SIZE = 73MM



#### KITLLER 850

VOLUME = 850 ML

WEIGHT = 60 GM

NECK SIZE = 100 MM





### SQUARE 900

TYPE = JAR

VOLUME = 900 ML

WEIGHT = 45 GM

NECK SIZE = 83 MM

#### SACH 1000

TYPE = JAR

NECK SIZE = 83MM

WEIGHT = 45 GM

VOLUME = 1000 ML

VARIANT = 100 & 500 ML





### JUG JAR 1000

TYPE = JAR

VOLUME = 1000ML

WEIGHT = 45 GM

NECK SIZE = 83 MM





#### 6 INCHI

NECK SIZE = 100 MM

WEIGHT = 60/70 GM

VOLUME = 1080/1180 ML OFC

VARIANT=450ML/550ML,1480/1580ML





#### SNAP ON LONG 1000

NECK SIZE = 83MM

WEIGHT =