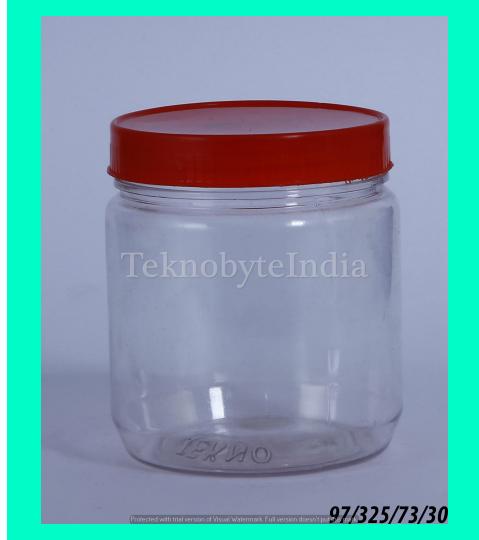

100ML

WEIGHT = 12GM

NECK SIZE = 38MM

#### SACH 125

NECK SIZE = 46 MM

WEIGHT = 20 GM

VOLUME = 125 ML





## ARUN SQUARE 150

NECK SIZE = 46 MM

WEIGHT = 20 GM

VOLUME = 150 ML

### DC SMALL

NECK SIZE = 53MM

WEIGHT = 20 GM

VOLUME = 170 ML





#### HONEY 200

NECK SIZE = 63 MM WEIGHT = 22 GM

VOLUME = 195-200 ML

#### DRY FRUIT RND 200

NECK SIZE = 53MM

TYPE = BOTTLE

WEIGHT = 22 GM

VOLUME = 200ML



#### BUSH 215

NECK SIZE = 46 MM

WEIGHT = 20 GM

VOLUME = 215 ML

150 GMS OF POWDER



## GEL 250

NECK SIZE = 63 MM

WEIGHT = 24 GM

VOLUME = 250ML





#### MH ONE 275

VOLUME = 275 ML

WEIGHT = 35 GM

NECK SIZE = 83 MM

#### NEUTRAKIND

TYPE = jar

VOLUME = 300ML

WEIGHT = 26GM

NECK SIZE = 53MM



#### PEANUT 325

TYPE = JAR

VOLUME = 325 ML

WEIGHT = 30 GM

NECK SIZE = 73 MM





### SAM 400

NECK SIZE = 73MM

WEIGHT = 35GM

VOLUME = 400 ML

#### CHAKRAPANI

NECK SIZE = 73MM

WEIGHT = 25

VOLUME = 400ML

TYPE = JAR





### JIVESH

NECK SIZE = 63 MM

WEIGHT = 33 GM

VOLUME = 420 ML





#### 4 INCHI

NECK SIZE = 83 MM

WEIGHT = 40/45/50 GM

VOLUME = 450 ML, 550 ML OFC

VARIANT=1080/1180ML,1480/1580M





#### SACH 500

NECK SIZE = 83MM

VOLUME = 500ML

WEIGHT = 40GM

VARIANT = 1000 ML

### NUT BLUE

NECK SIZE = 83 MM

WEIGHT = 45 GM

VOLUME = 600ML



#### DC LONG 685

NECK SIZE = 73 MM

WEIGHT = 36 GM

VOLUME = 685 ML





### SAM 800

NECK SIZE = 100MM

VOLUME = 800ML

WEIGHT = 60GM

#### LONG SNAP ON

VOLUME = 800ML

WEIGHT = 34GM

NECK SIZE = 83MM





## 6 INCH (83)

TYPE = BOTTLE

VOLUME = 840ML

WEIGHT = 45GM

NECK SIZE = 83MM

### KAPOOR JAR

VOLUME = 8