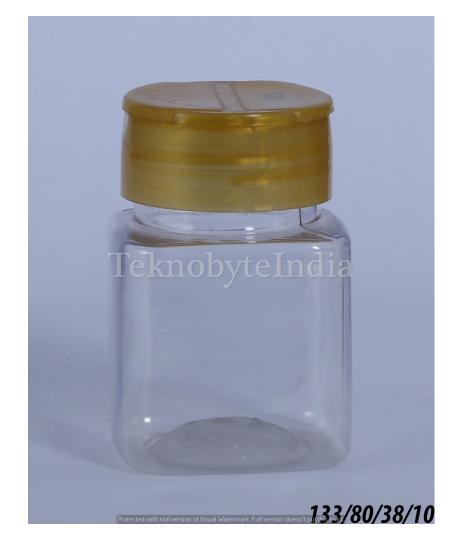

# TEKNOBYTE INDIA (PVT) LTD.

JITENDER AGGARWAL
(+91)9999799800
md@teknobyteindia.com
www.teknobyteindia.com

#### ABOUT OUR COMPANY

WHAT WE BELIEVE IS QUALITY. WHAT WE DELIVER IS QUALITY.



TEKNO MEANS TRUST AND CONFIDENCE

#### SPICES

#### ARUN HONEY 60

NECK SIZE = 38 MM

VOLUME = 60 ML

WEIGHT = 10 GM





#### MULTIPURPOSE 80

NECK SIZE = 53 MM

VOLUME = 80 ML

WEIGHT = 10 GM

TYPE = JAR



#### SAVOUR 80

NECK SIZE = 38 MM

VOLUME = 80 ML

WEIGHT = 10 GM

TYPE = JAR

#### SPICE DAMRU 100

TYPE = CONTAINER

VOLUME = 100 ML

WEIGHT = 12 GM

NECK SIZE = 38 MM





### SPICE SQUARE 100

TYPE = BOTTLE

VOLUME = 100ML

WEIGHT = 12GM

NECK SIZE = 38MM

#### SACH 125

NECK SIZE = 46 MM

WEIGHT = 20 GM

VOLUME = 125 ML





## ARUN SQUARE 150

NECK SIZE = 46 MM

WEIGHT = 20 GM

VOLUME = 150 ML

### DC SMALL

NECK SIZE = 53MM

WEIGHT = 20 GM

VOLUME = 170 ML





#### HONEY 200

NECK SIZE = 63 MM WEIGHT = 22 GM

VOLUME = 195-200 ML

#### DRY FRUIT RND 200

NECK SIZE = 53MM

TYPE = BOTTLE

WEIGHT = 22 GM

VOLUME = 200ML



#### BUSH 215

NECK SIZE = 46 MM

WEIGHT = 20 GM

VOLUME = 215 ML

150 GMS OF POWDER



## GEL 250

NECK SIZE = 63 MM

WEIGHT = 24 GM

VOLUME = 250ML





#### MH