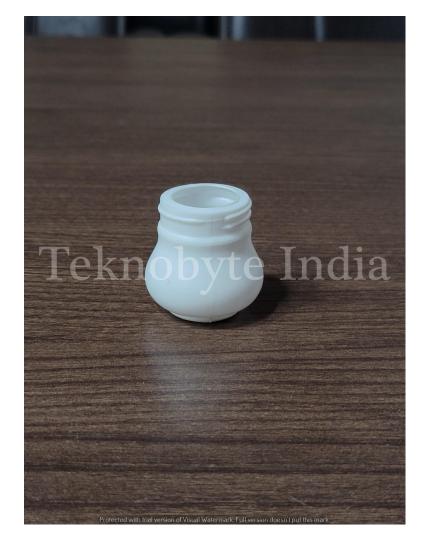

#### SNAP ON LONG 1000

NECK SIZE = 83MM

WEIGHT = 40GM

VOLUME = 1000 ML

VARIANT = 800 ML

### 8 INCH 83 JAR

TYPE = JAR

VOLUME = 1000ML

WEIGHT = 50GM

NECK SIZE = 83MM







## 8 INCHI

NECK SIZE = 100 MM

WEIGHT = 70/100/120 GM

VOLUME = 1480/1580ML OFC

VARIANT=1080/1180ML,450ML/550ML





#### BHUTAN ROUND 1.5

NECK SIZE = 100MM

WEIGHT = 70GM

VOLUME = 1500 ML

## MULTI SQ 1500

VOLUME = 1500ML

WEIGHT = 70GM

NECK SIZE = 100MM





#### NEW NUTRITION 1.6

NECK SIZE = 100MM

WEIGHT = 119GM

VOLUME = 1600 ML

VARIANT = 700, 1600, 3200, 6000

#### ROUND 2 BHUTAN

VOLUME = 2000ML

WEIGHT = 70GM

NECK SIZE = 100MM





#### KAPOOR 2 ROUND

TYPE = JAR

VOLUME = 2000 ML

WEIGHT = 50 GM

NECK SIZE = 83 MM

#### BHASIN 2300

VOLUME = 2300ML

WEIGHT = 100GM

NECK SIZE = 120MM



(HDPE)



## CHETU 50

TYPE = BOTTLE

VOLUME = 50ML

WEIGHT = 3GM



## HD ARUN TST 50

TYPE = BOTTLE

VOLUME = 50ML

WEIGHT = 5 GM

## M FRESH 60

VOLUME = 60ML

WEIGHT = 3 GM





## ILAYCHI 60

TYPE = JAR

VOLUME = 60ML

WEIGHT = 7 GM

# ARUN 48 200

TYPE = BOTTLE

VOLUME = 200ML

WEIGHT = 12GM





## ARUN 53 200

TYPE = BOTTLE

VOLUME = 200ML

WEIGHT = 11GM

#### KAPOOR LNG

TYPE = JAR

NECK SIZE = 73 MM

WEIGHT = 28.5 GM

VOLUME = 570 ML