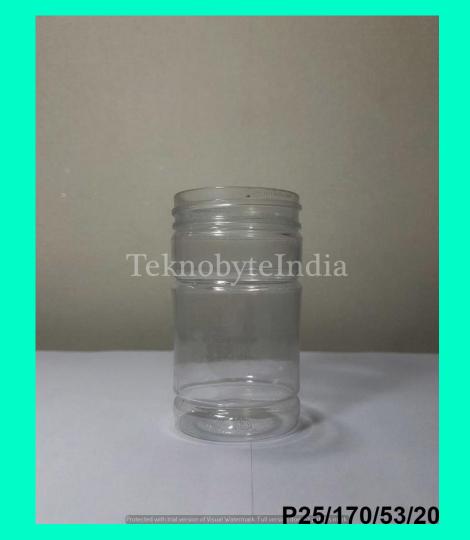

obyteindia.com
www.teknobyteindia.com

#### ABOUT OUR COMPANY

WHAT WE BELIEVE IS QUALITY. WHAT WE DELIVER IS QUALITY.



TEKNO MEANS TRUST AND CONFIDENCE

#### SPICES

#### ARUN HONEY 60

NECK SIZE = 38 MM

VOLUME = 60 ML

WEIGHT = 10 GM





#### MULTIPURPOSE 80

NECK SIZE = 53 MM

VOLUME = 80 ML

WEIGHT = 10 GM

TYPE = JAR



#### SAVOUR 80

NECK SIZE = 38 MM

VOLUME = 80 ML

WEIGHT = 10 GM

TYPE = JAR

#### SPICE DAMRU 100

TYPE = CONTAINER

VOLUME = 100 ML

WEIGHT = 12 GM

NECK SIZE = 38 MM





### SPICE SQUARE 100

TYPE = BOTTLE

VOLUME = 100ML

WEIGHT = 12GM

NECK SIZE = 38MM

#### SACH 125

NECK SIZE = 46 MM

WEIGHT = 20 GM

VOLUME = 125 ML





## ARUN SQUARE 150

NECK SIZE = 46 MM

WEIGHT = 20 GM

VOLUME = 150 ML

### DC SMALL

NECK SIZE = 53MM

WEIGHT = 20 GM

VOLUME = 170 ML





#### HONEY 200

NECK SIZE = 63 MM WEIGHT = 22 GM

VOLUME = 195-200 ML

#### DRY FRUIT RND 200

NECK SIZE = 53MM

TYPE = BOTTLE

WEIGHT = 22 GM

VOLUME = 200ML



#### BUSH 215

NECK SIZE = 46 MM

WEIGHT = 20 GM

VOLUME = 215 ML

150 GMS OF POWDER



## GEL 250

NECK SIZE = 63 MM

WEIGHT = 24 GM

VOLUME = 250ML





#### MH ONE 275

VOLUME = 275 ML

WEIGHT = 35 GM

NECK SIZE = 83 MM

#### NEUTRAKIND

TYPE = jar

VOLUME = 300ML

WEIGHT = 26GM

NECK SIZE = 53MM



#### PEANUT 325

TYPE = JAR

VOLUME = 325 ML

WEIGHT = 30 GM

NECK SIZE = 73 MM





### SAM 400

NECK SIZE = 73MM

WEIGHT = 35GM

VOLUME = 400 ML

#### CHAKRAPANI

NECK SIZE = 73MM

WEIGHT = 25

VOLUME = 400ML

TYPE = JAR





### JIVESH

NECK SIZE = 63 MM

WEIGHT = 33 GM

VOLUME = 420 ML





#### 4 INCHI

NECK SIZE = 83 MM

W