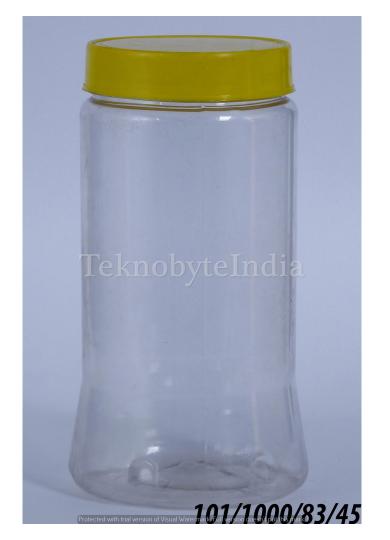

#### SACH 1000

TYPE = JAR

NECK SIZE = 83MM

WEIGHT = 45 GM

VOLUME = 1000 ML

VARIANT = 100 & 500 ML