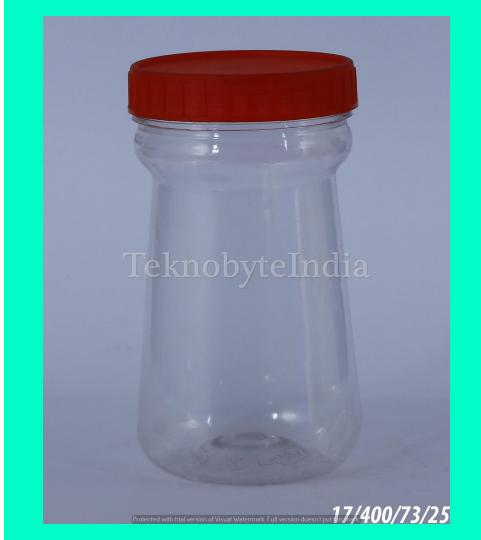

46 MM

WEIGHT = 20 GM

VOLUME = 150 ML

### DC SMALL

NECK SIZE = 53MM

WEIGHT = 20 GM

VOLUME = 170 ML





#### HONEY 200

NECK SIZE = 63 MM WEIGHT = 22 GM

VOLUME = 195-200 ML

#### DRY FRUIT RND 200

NECK SIZE = 53MM

TYPE = BOTTLE

WEIGHT = 22 GM

VOLUME = 200ML



#### BUSH 215

NECK SIZE = 46 MM

WEIGHT = 20 GM

VOLUME = 215 ML

150 GMS OF POWDER



## GEL 250

NECK SIZE = 63 MM

WEIGHT = 24 GM

VOLUME = 250ML





#### MH ONE 275

VOLUME = 275 ML

WEIGHT = 35 GM

NECK SIZE = 83 MM

#### NEUTRAKIND

TYPE = jar

VOLUME = 300ML

WEIGHT = 26GM

NECK SIZE = 53MM



#### PEANUT 325

TYPE = JAR

VOLUME = 325 ML

WEIGHT = 30 GM

NECK SIZE = 73 MM





### SAM 400

NECK SIZE = 73MM

WEIGHT = 35GM

VOLUME = 400 ML

#### CHAKRAPANI

NECK SIZE = 73MM

WEIGHT = 25

VOLUME = 400ML

TYPE = JAR





### JIVESH

NECK SIZE = 63 MM

WEIGHT = 33 GM

VOLUME = 420 ML





#### 4 INCHI

NECK SIZE = 83 MM

WEIGHT = 40/45/50 GM

VOLUME = 450 ML, 550 ML OFC

VARIANT=1080/1180ML,1480/1580M





#### SACH 500

NECK SIZE = 83MM

VOLUME = 500ML

WEIGHT = 40GM

VARIANT = 1000 ML

### NUT BLUE

NECK SIZE = 83 MM

WEIGHT = 45 GM

VOLUME = 600ML



#### DC LONG 685

NECK SIZE = 73 MM

WEIGHT = 36 GM

VOLUME = 685 ML





### SAM 800

NECK SIZE = 100MM

VOLUME = 800ML

WEIGHT = 60GM

#### LONG SNAP ON

VOLUME = 800ML

WEIGHT = 34GM

NECK SIZE = 83MM





## 6 INCH (83)

TYPE = BOTTLE

VOLUME = 840ML

WEIGHT = 45GM

NECK SIZE = 83MM

### KAPOOR JAR

VOLUME = 850ML

WEIGHT = 36GM

NECK SIZE = 73MM



#### KITLLER 850

VOLUME = 850 ML

WEIGHT = 60 GM

NECK SIZE = 100 MM





### SQUARE 900

TYPE = JAR