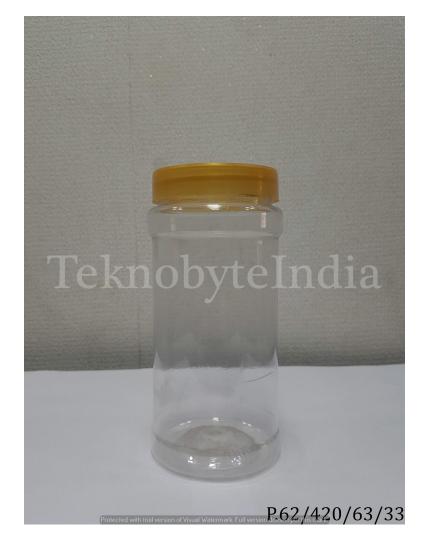

6 MM

WEIGHT = 20 GM

VOLUME = 150 ML

### DC SMALL

NECK SIZE = 53MM

WEIGHT = 20 GM

VOLUME = 170 ML





#### HONEY 200

NECK SIZE = 63 MM WEIGHT = 22 GM

VOLUME = 195-200 ML

#### DRY FRUIT RND 200

NECK SIZE = 53MM

TYPE = BOTTLE

WEIGHT = 22 GM

VOLUME = 200ML



#### BUSH 215

NECK SIZE = 46 MM

WEIGHT = 20 GM

VOLUME = 215 ML

150 GMS OF POWDER



## GEL 250

NECK SIZE = 63 MM

WEIGHT = 24 GM

VOLUME = 250ML





#### MH ONE 275

VOLUME = 275 ML

WEIGHT = 35 GM

NECK SIZE = 83 MM

#### NEUTRAKIND

TYPE = jar

VOLUME = 300ML

WEIGHT = 26GM

NECK SIZE = 53MM



#### PEANUT 325

TYPE = JAR

VOLUME = 325 ML

WEIGHT = 30 GM

NECK SIZE = 73 MM





### SAM 400

NECK SIZE = 73MM

WEIGHT = 35GM

VOLUME = 400 ML

#### CHAKRAPANI

NECK SIZE = 73MM

WEIGHT = 25

VOLUME = 400ML

TYPE = JAR





### JIVESH

NECK SIZE = 63 MM

WEIGHT = 33 GM

VOLUME = 420 ML





#### 4 INCHI

NECK SIZE = 83 MM

WEIGHT = 40/45/50 GM

VOLUME = 450 ML, 550 ML OFC

VARIANT=1080/1180ML,1480/1580M





#### SACH 500

NECK SIZE = 83MM

VOLUME = 500ML

WEIGHT = 40GM

VARIANT = 1000 ML

### NUT BLUE

NECK SIZE = 83 MM

WEIGHT = 45 GM

VOLUME = 600ML



#### DC LONG 685

NECK SIZE = 73 MM

WEIGHT = 36 GM

VOLUME = 685 ML





### SAM 800

NECK SIZE = 100MM

VOLUME = 800ML

WEIGHT = 60GM

#### LONG SNAP ON

VOLUME = 800ML

WEIGHT = 34GM

NECK SIZE = 83MM





## 6 INCH (83)

TYPE = BOTTLE

VOLUME = 840ML

WEIGHT = 45GM

NECK SIZE = 83MM

### KAPOOR JAR

VOLUME = 850ML

WEIGHT = 36GM

NECK SIZE = 73MM



#### KITLLER 850

VOLUME = 850 ML

WEIGHT = 60 GM

NECK SIZE = 100 MM





### SQUARE 900

TYPE = JAR

V