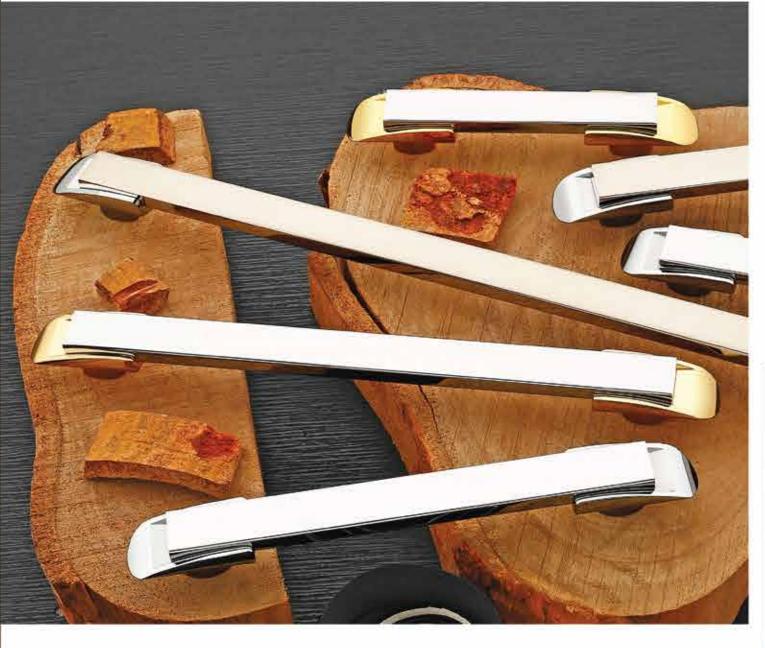

d go beyond. Choose the ones that suites your taste and let them enthrall you again and again.









# 365 PUNTO

ITEM CABINET HANDLE

SIZE 32, 128 mm

MATERIAL ZINC

- FINISH

  1. CHROME+WHITE

  2. CHROME+BLACK

  3. WHITE+VERDE GREEN

  4. WHITE+BLUE

  5. CAPPUCINO+NUT





# Dazzling Delights

The brilliance is always blessed with much more than what meets the eyes. This is a compilation of new age design patterns that speak for themselves. The curvy attractions fulfill their tasks with utmost efficiency.







ITEM
KNOB & CABINET HANDLE







#### Surreal Sensations

Conceived to bring the nature's bounty into your decor, these rock inspired designs carry with them the much coveted soothing feelings. All you have to do is touch them to realise there soothing calming power









# Amazing Artifacts

In the modern pace full world, you need your decor to reflect your contemporary outlook. Let the world know your point of view, without you having to utter a word.







#### Perfect Performers

At times one needs things that just perform. The Luster series of designs is made for the people who prefer the top performers above all. Available is various sizes and finishes, these are the real achievers.









### Splendid Stunners

Smart, sleek and suave – just three words that describe this gorgeous collection. These are the designs that add glitz and glam to the surroundings. Just have them around the let the temptations soar high.











### Mesmerizing Marvels

Hallowed with myriad hues and tones, the eye-catchers simply steal the show. Designed to create