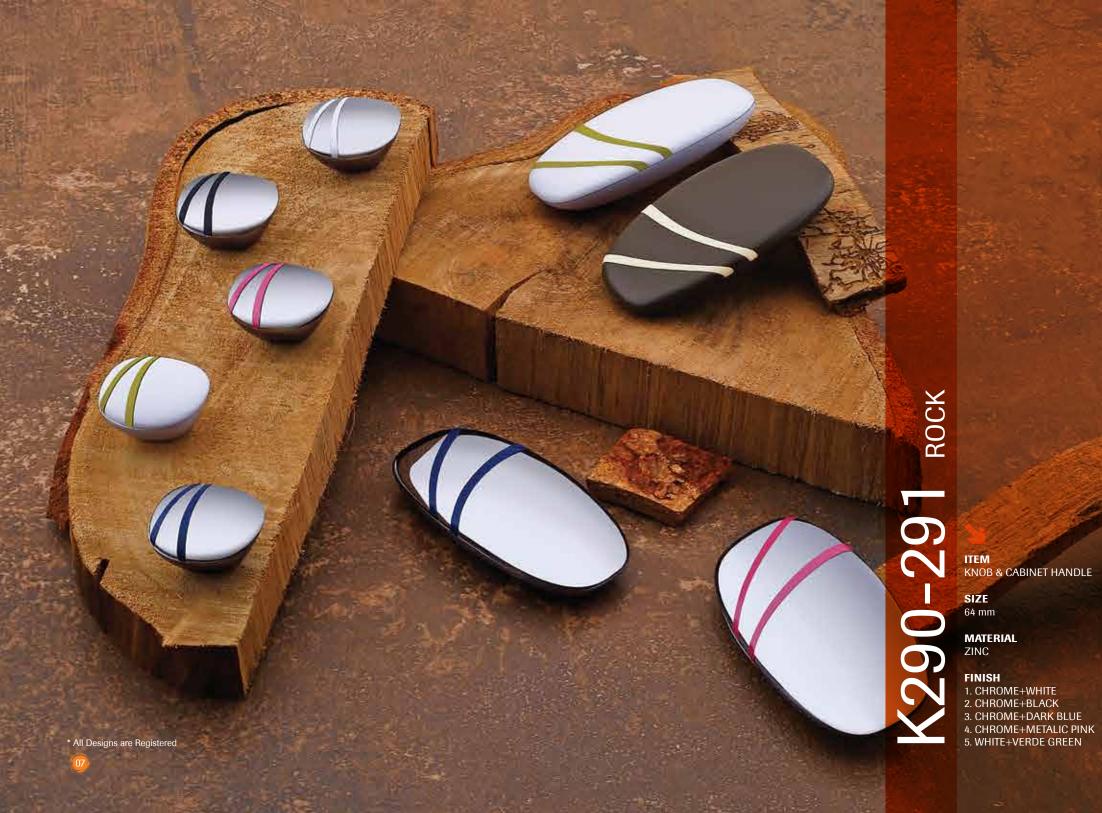

#### Surreal Sensations

Conceived to bring the nature's bounty into your decor, these rock inspired designs carry with them the much coveted soothing feelings. All you have to do is touch them to realise there soothing calming power

ITEM
KNOB & CABINET HANDLE