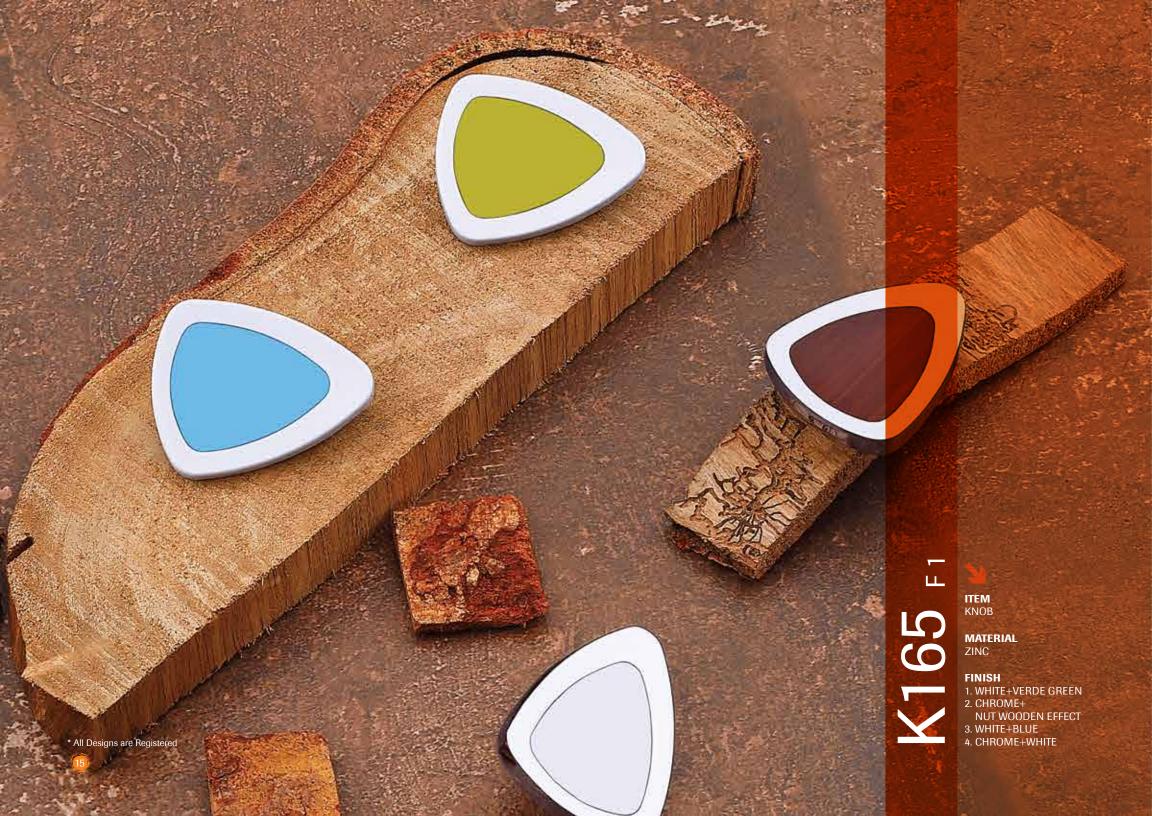

ITEM
KNOB & CABINET HANDLE

#### Surreal Sensations

Conceived to bring the nature's bounty into your decor, these rock inspired designs carry with them the much coveted soothing feelings. All you have to do is touch them to realise there soothing calming power