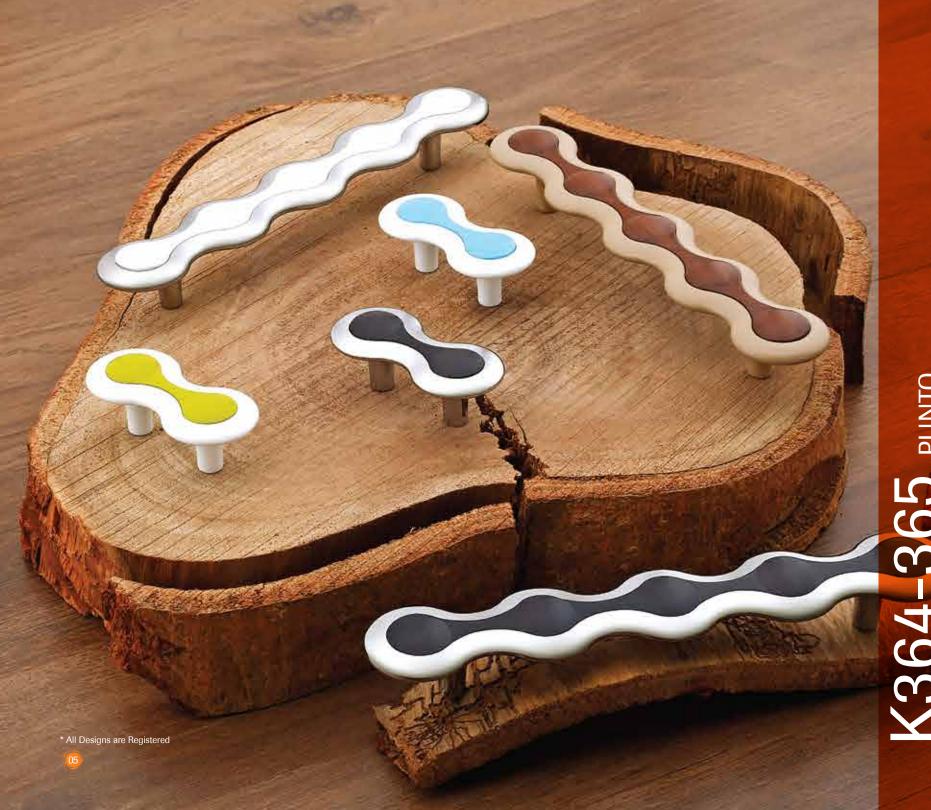

# 365 PUNTO

ITEM CABINET HANDLE

SIZE 32, 128 mm

MATERIAL ZINC

- FINISH

  1. CHROME+WHITE

  2. CHROME+BLACK

  3. WHITE+VERDE GREEN

  4. WHITE+BLUE

  5. CAPPUCINO+NUT