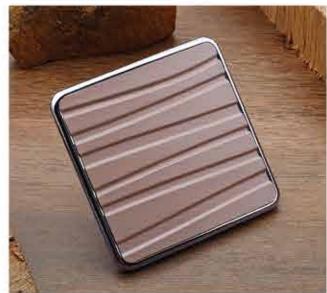

# 365 PUNTO

ITEM CABINET HANDLE

SIZE 32, 128 mm

MATERIAL ZINC

- FINISH

  1. CHROME+WHITE

  2. CHROME+BLACK

  3. WHITE+VERDE GREEN

  4. WHITE+BLUE

  5. CAPPUCINO+NUT