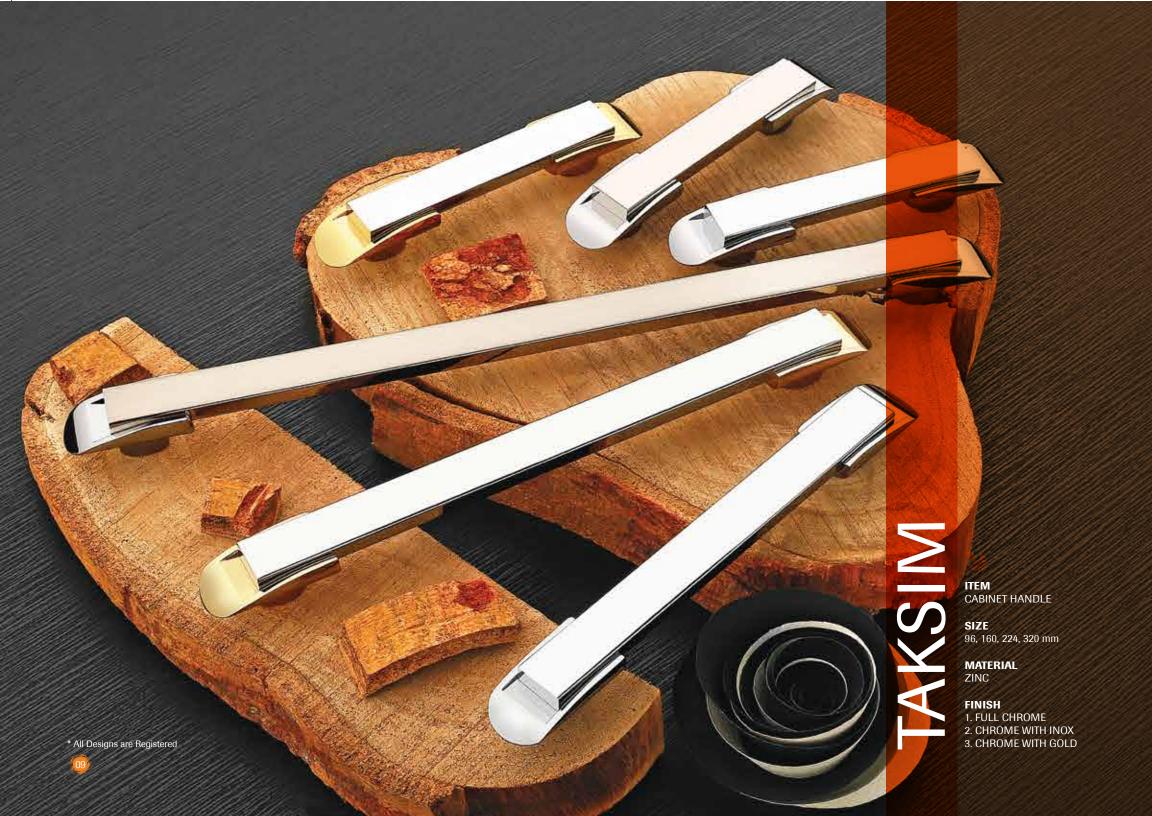

and go beyond. Choose the ones that suites your taste and let them enthrall you again and again.









# 365 PUNTO

ITEM CABINET HANDLE

SIZE 32, 128 mm

MATERIAL ZINC

- FINISH

  1. CHROME+WHITE

  2. CHROME+BLACK

  3. WHITE+VERDE GREEN

  4. WHITE+BLUE

  5. CAPPUCINO+NUT





# Dazzling Delights

The brilliance is always blessed with much more than what meets the eyes. This is a compilation of new age design patterns that speak for themselves. The curvy attractions fulfill their tasks with utmost efficiency.







ITEM
KNOB & CABINET HANDLE







#### Surreal Sensations

Conceived to bring the nature's bounty into your decor, these rock inspired designs carry with them the much coveted soothing feelings. All you have to do is touch them to realise there soothing calming power









# Amazing Artifacts

In the modern pace full world, you need your decor to reflect your contemporary outlook. Let the world know your point of view, without you having to utter a word.







#### Perfect Performers

At times one needs things that just perform. The Luster series of designs is made for the people who prefer the top performers above all. Available is various sizes and finishes, these are the real achievers.









### Splendid Stunners

Smart, sleek and suave – just three words that describe this gorgeous collection. These are the designs that add glitz and glam to the surroundings. Just have them around the let the temptations soar high.











### Mesmerizing Marvels

Hallowed with myriad hues and tones, the eye-catchers simply steal the show. Designed to creat