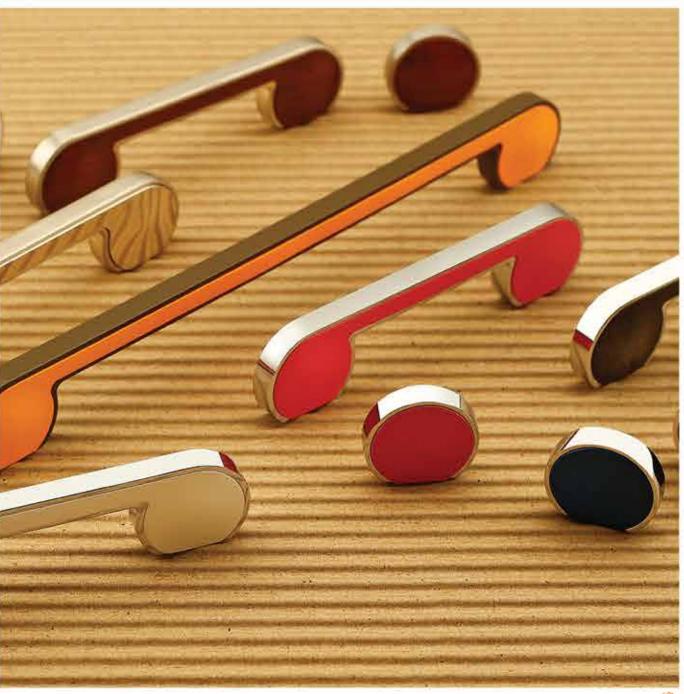

ITEM
KNOB & CABINET HANDLE

#### Surreal Sensations

Conceived to bring the nature's bounty into your decor, these rock inspired designs carry with them the much coveted soothing feelings. All you have to do is touch them to realise there soothing calming power