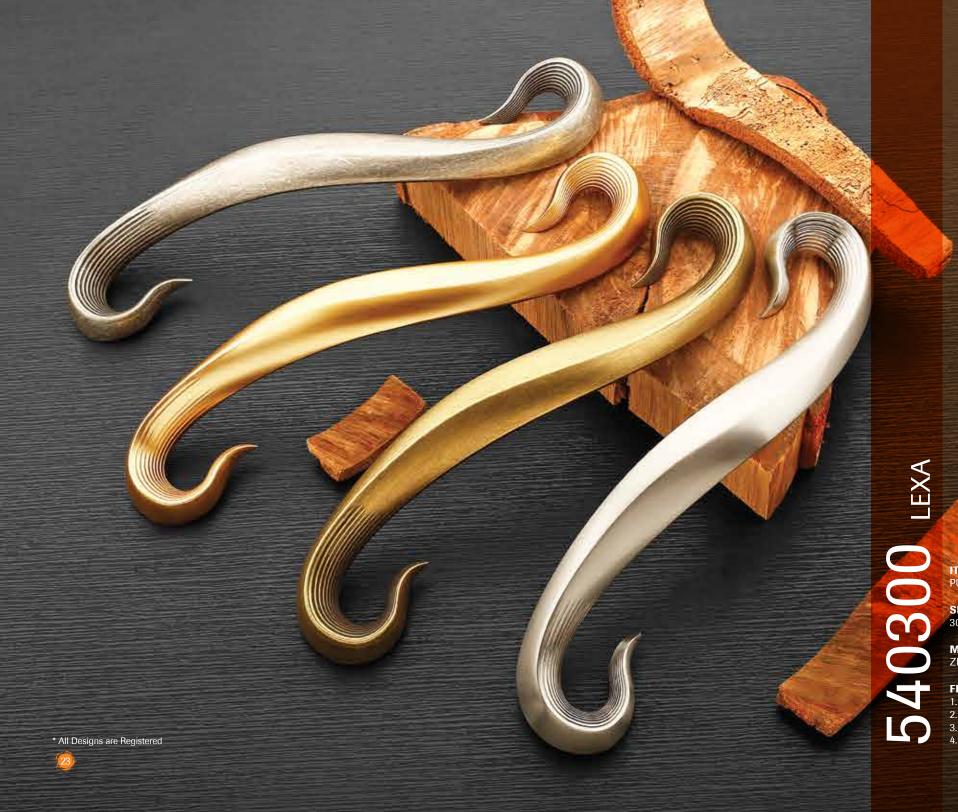

ITEM PULL HANDLE

SIZE 300 mm

**MATERIAL** ZINC

FINISH

1. SATIN NICKEL

2. ANTIQUE BRASS

3. ANTIQUE SILVER

4. GOLD MATT