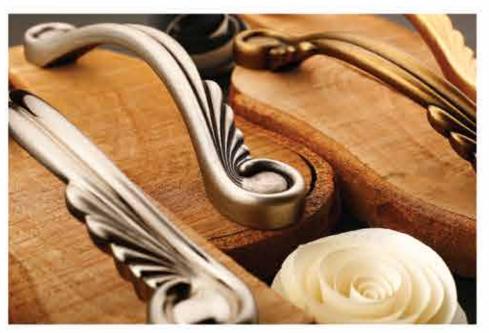

ITEM PULL HANDLE

SIZE 300 mm

**MATERIAL** ZINC

FINISH

1. SATIN NICKEL

2. ANTIQUE BRASS

3. ANTIQUE SILVER

4. GOLD MATT