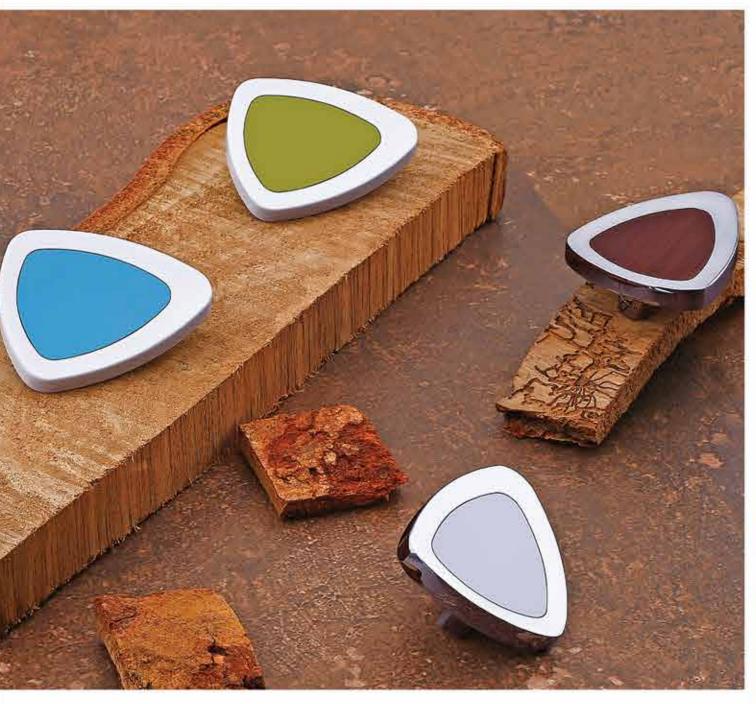

### Mesmerizing Marvels

Hallowed with myriad hues and tones, the eye-catchers simply steal the show. Designed to create maximum impact, they attract attention without much effort.

Purely unconventional in their looks and appeal, here is the design that fills its surroundings with joy. Crafted to perform, the design also serves as a point of attraction fascination.