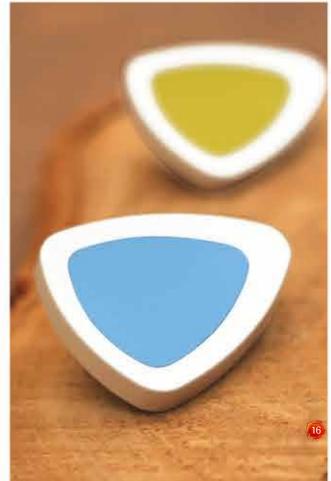

ITEM
KNOB & CABINET HANDLE

#### Surreal Sensations

Conceived to bring the nature's bounty into your decor, these rock inspired designs carry with them the much coveted soothing feelings. All you have to do is touch them to realise there soothing calming power