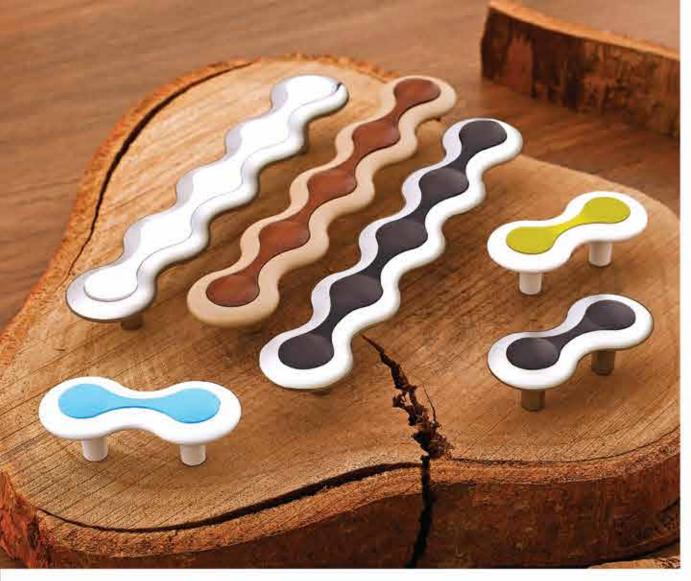

# 365 PUNTO

ITEM CABINET HANDLE

SIZE 32, 128 mm

MATERIAL ZINC

- FINISH

  1. CHROME+WHITE

  2. CHROME+BLACK

  3. WHITE+VERDE GREEN

  4. WHITE+BLUE

  5. CAPPUCINO+NUT