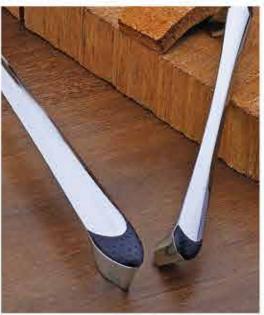

ITEM PULL HANDLE

SIZE 300 mm

**MATERIAL** ZINC

FINISH

1. SATIN NICKEL

2. ANTIQUE BRASS

3. ANTIQUE SILVER

4. GOLD MATT