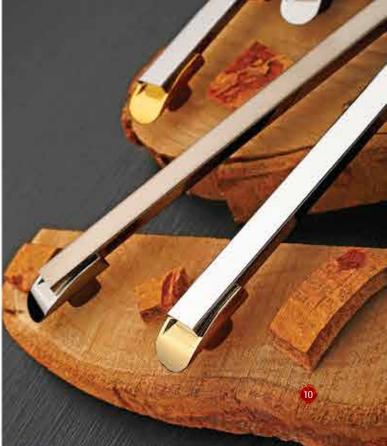

E+WHITE

  2. CHROME+BLACK

  3. WHITE+VERDE GREEN

  4. WHITE+BLUE

  5. CAPPUCINO+NUT





# Dazzling Delights

The brilliance is always blessed with much more than what meets the eyes. This is a compilation of new age design patterns that speak for themselves. The curvy attractions fulfill their tasks with utmost efficiency.







ITEM
KNOB & CABINET HANDLE







#### Surreal Sensations

Conceived to bring the nature's bounty into your decor, these rock inspired designs carry with them the much coveted soothing feelings. All you have to do is touch them to realise there soothing calming power









# Amazing Artifacts

In the modern pace full world, you need your decor to reflect your contemporary outlook. Let the world know your point of view, without you having to utter a word.







#### Perfect Performers

At times one needs things that just perform. The Luster series of designs is made for the people who prefer the top performers above all. Available is various sizes and finishes, these are the real achievers.









### Splendid Stunners

Smart, sleek and suave – just three words that describe this gorgeous collection. These are the designs that add glitz and glam to the surroundings. Just have them around the let the temptations soar high.











### Mesmerizing Marvels

Hallowed with myriad hues and tones, the eye-catchers simply steal the show. Designed to create maximum impact, they attract attention without much effort.











Purely unconventional in their looks and appeal, here is the design that fills its surroundings with joy. Crafted to pe