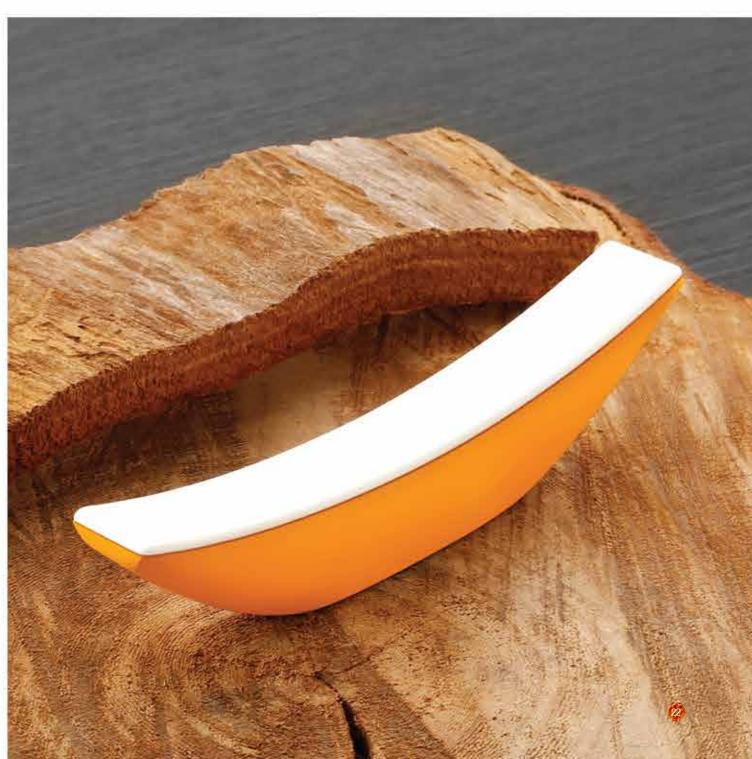

# 365 PUNTO

ITEM CABINET HANDLE

SIZE 32, 128 mm

MATERIAL ZINC

- FINISH

  1. CHROME+WHITE

  2. CHROME+BLACK

  3. WHITE+VERDE GREEN

  4. WHITE+BLUE

  5. CAPPUCINO+NUT