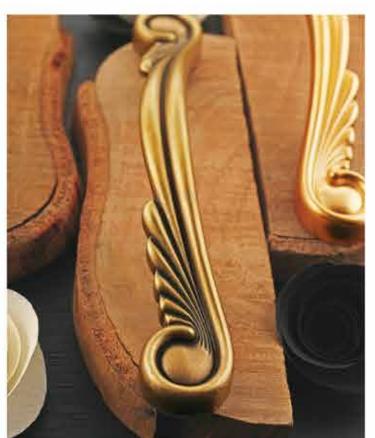

ITEM PULL HANDLE

SIZE 300 mm

**MATERIAL** ZINC

FINISH

1. SATIN NICKEL

2. ANTIQUE BRASS

3. ANTIQUE SILVER

4. GOLD MATT