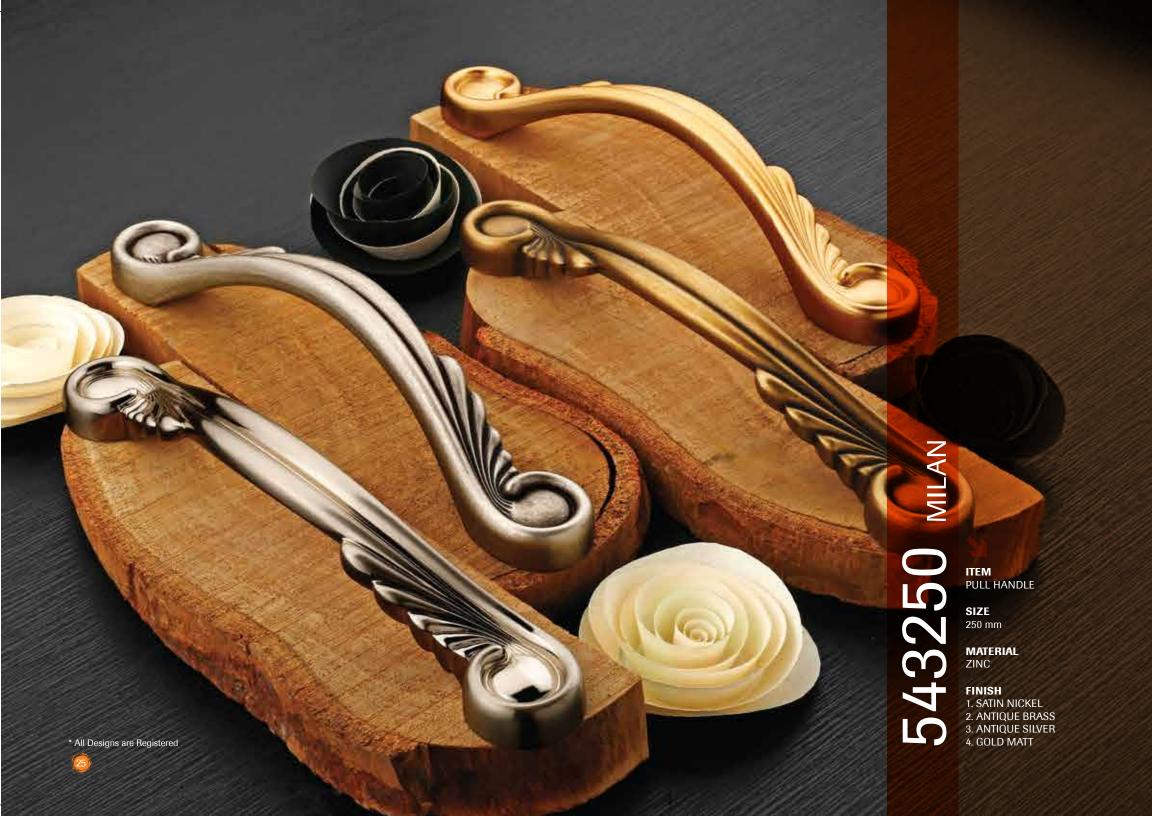

ITEM PULL HANDLE

SIZE 300 mm

**MATERIAL** ZINC

FINISH

1. SATIN NICKEL

2. ANTIQUE BRASS

3. ANTIQUE SILVER

4. GOLD MATT