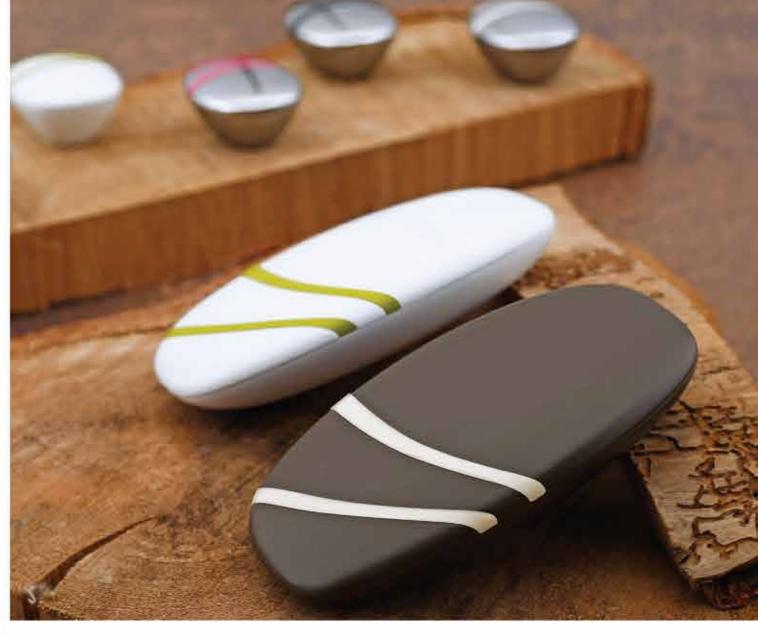

#### Surreal Sensations

Conceived to bring the nature's bounty into your decor, these rock inspired designs carry with them the much coveted soothing feelings. All you have to do is touch them to realise there soothing calming power