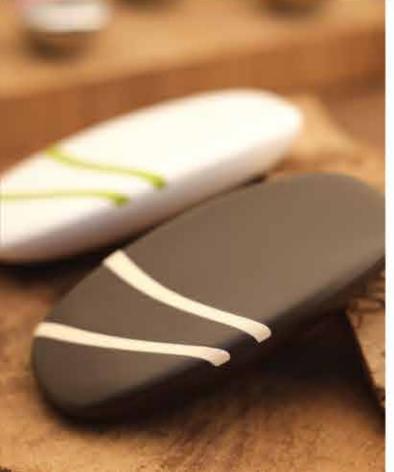

#### Surreal Sensations

Conceived to bring the nature's bounty into your decor, these rock inspired designs carry with them the much coveted soothing feelings. All you have to do is touch them to realise there soothing calming power