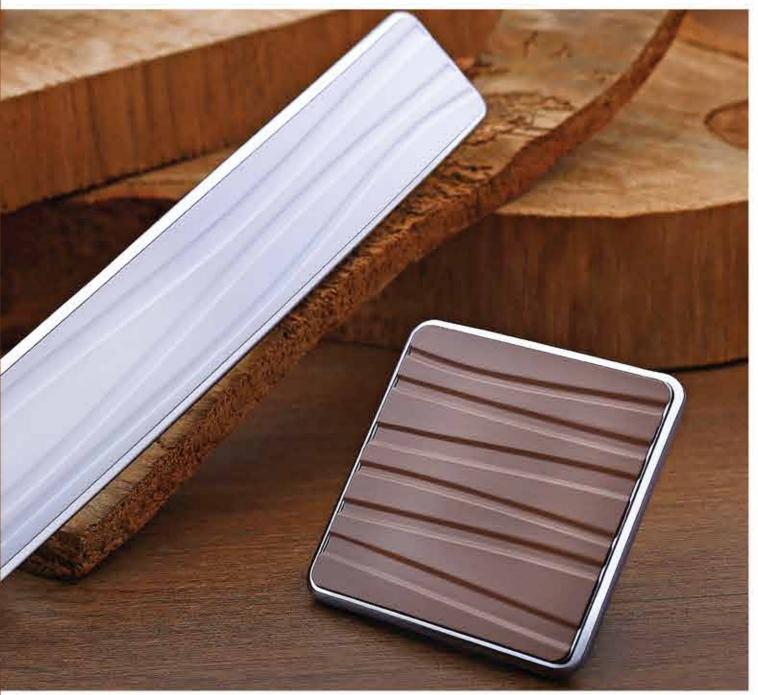

# 365 PUNTO

ITEM CABINET HANDLE

SIZE 32, 128 mm

MATERIAL ZINC

- FINISH

  1. CHROME+WHITE

  2. CHROME+BLACK

  3. WHITE+VERDE GREEN

  4. WHITE+BLUE

  5. CAPPUCINO+NUT