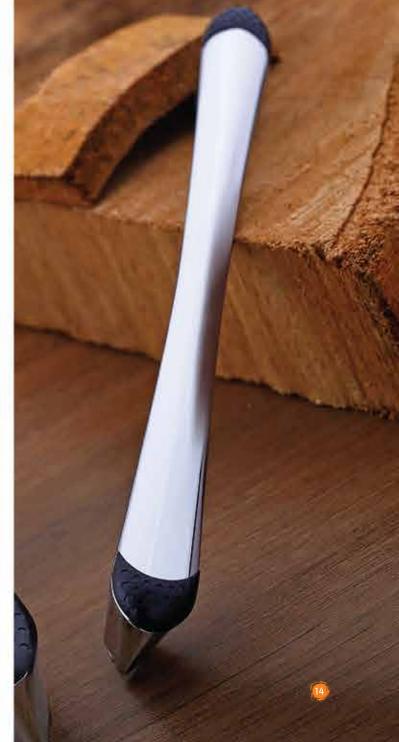

ITEM PULL HANDLE

SIZE 300 mm

**MATERIAL** ZINC

FINISH

1. SATIN NICKEL

2. ANTIQUE BRASS

3. ANTIQUE SILVER

4. GOLD MATT