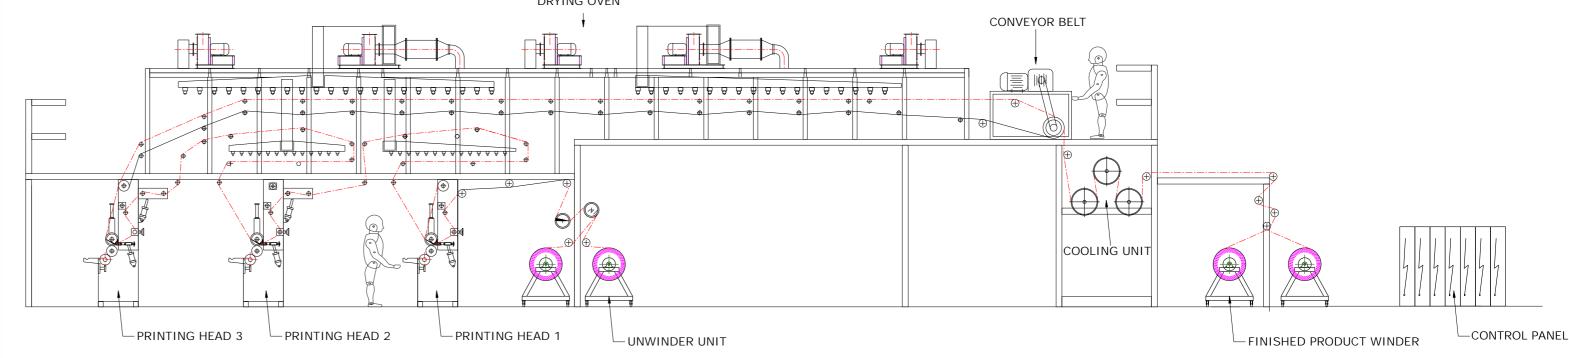

PRINTING & LACQUERING LINES

COATING

DRYING

PRINTING

LAMINATING

We are provide you printing lines suited for synthetic leather printing, by engraved rollers that deposit links or lacquers. Printing and lacquering machines for roll to roll printing methods. After finished product this machines makes leather greater flexibility and reliable printing.

The machines are equipped with tensions rollers control with high stability. Easy replacement of printing rollers adjustment can make simple operation. This printing lines permits single or two or three printing heads. Printing heads scraping knife holder with easy movement and releasing system. Rotation methods of knife holder will be given.

Box type's air circulating zones gives high efficiency and high quality product. Heating system with automatic temperature controller.

Our printing machine drying oven is equipped with high temperature efficient conveyor belt which is good strength and long life. Conveyor belt synchronized with whole machines.

To improve the operation, every printing heads is equipped with control station of the machines. The main control panel is connected with PLC system controller. This can be even being carried out during a normal production run.