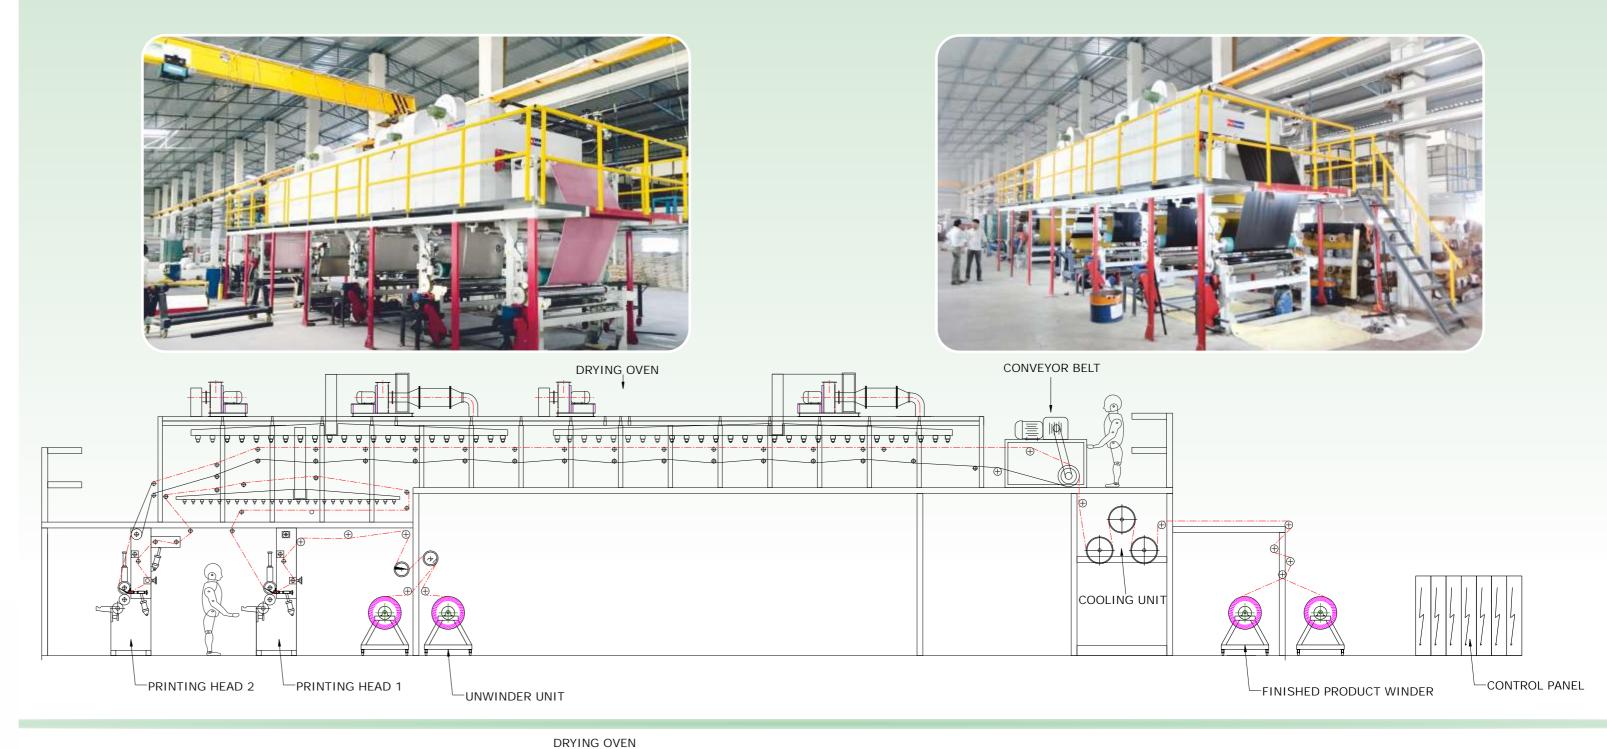

PRINTING & LACQUERING LINES

COATING

DRYING

PRINTING

LAMINATING

We are provide you printing lines suited for synthetic leather printing, by engraved rollers that deposit links or lacquers. Printing and lacquering machines for roll to roll printing methods. After finished product this machines makes leather greater flexibility and reliable printing.

The machines are equipped with tensions rollers control with high stability. Easy replacement of printing rollers adjustment can make simple operation. This printing lines permits single or two or three printing heads. Printing heads scraping knife holder with easy movement and releasing system. Rotation methods of knife holder will be given.

Box type's air circulating zones gives high efficiency and high quality product. Heating system with automatic temperature controller.

Our printing machine drying oven is equipped with high temperature efficient conveyor belt which is good strength and long life. Conveyor belt synchronized with whole machines.

To improve the operation, every printing heads is equipped with control station of the machines. The main control panel is connected with PLC system controller. This can be even being carried out during a normal production run.