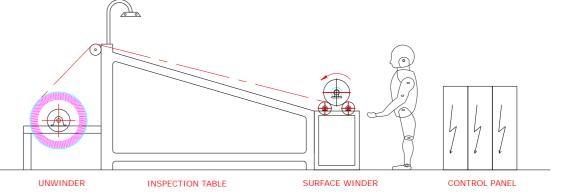

Specially designed inspection machine must be reducing defect of release paper. At the time of production release paper will get joints, damages, drop of paste & chemicals so its necessity to remove from surface.

We are providing you single or double paper winding solution that makes increasing of production time period. Precision tension control by Load-cells for paper winding in proper roll function.

Unwind with pneumatic brakes help maintain the tension of release paper. Cross section paper cutting & joints can easily supply at time of coating process. Pneumatic system will be given for hold the paper joint operation easily. Hydraulic web align system for smooth winding of release paper.

As an organization we ensure that our design and engineering stay ahead of our clients demands. After production of artificial leather needs to inspection properly so we do universal inspection table for it. Our inspection table maintains uniform tension control system. Full forward & reverse batch roll take off system are provided. Electronic length counter meter supplied for measuring lengths such as production counting of finished product.