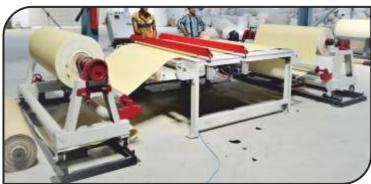

We are providing you single or double paper winding solution that makes increasing of production time period. Precision tension control by Load-cells for paper winding in proper roll function.

Unwind with pneumatic brakes help maintain the tension of release paper. Cross section paper cutting & joints can easily supply at time of coating process. Pneumatic system will be given for hold the paper joint operation easily. Hydraulic web align system for smooth winding of release paper.