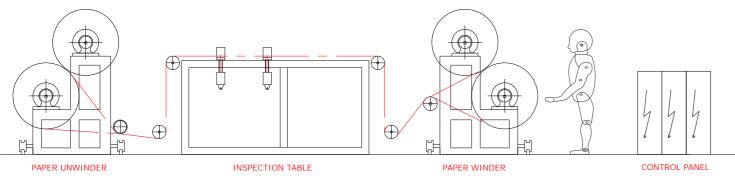

Specially designed inspection machine must be reducing defect of release paper. At the time of production release paper will get joints, damages, drop of paste & chemicals so its necessity to remove from surface.

We are providing you single or double paper winding solution that makes increasing of production time period. Precision tension control by Load-cells for paper winding in proper roll function.

Unwind with pneumatic brakes help maintain the tension of release paper. Cross section paper cutting & joints can easily supply at time of coating process. Pneumatic system will be given for hold the paper joint operation easily. Hydraulic web align system for smooth winding of release paper.

As an organization we ensure that our design and engineering stay ahead of our clients demands. After production of artificial leather needs to inspection properly so we do universal inspection table for it. Our inspection table maintains uniform tension control system. Full forward & reverse batch roll take off system are provided. Electronic length counter meter supplied for measuring lengths such as production counting of finished product.