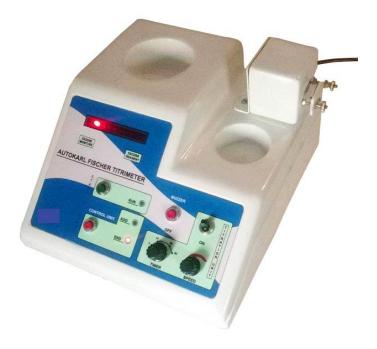

## AUTO KARL FISCHER TITRATOR (LIM-241)

## **INTRODUCTION :**

The **Auto Karl Fischer Titrimeter** provides accurate readings about the moisture content in the samples. The use of superior quality of raw material makes it perform with perfection and consistent for many years. These products undergo strict testing before getting approval from our team of experts. We have set bench mark for others when it comes to the durability and cost effectiveness of our products. We make sure that the technology deployed in manufacturing these products is latest.

## **FEATURES :**

- Visual and audible alarm.
- Durability.
- -Cost effective.
- Auto titration control.
- Adjustable timer.
- Auto zero burette.

## **TECHNICAL SPECIFICATIONS :**

| Model : LIM-241     |                                                                                |
|---------------------|--------------------------------------------------------------------------------|
| Display             | Array of 10 LED's in line                                                      |
| Sample Size         | 1 - 50 mg of water                                                             |
| K.F.Dispensing      | 0.05 ml                                                                        |
| Resolution          |                                                                                |
| Indication          | RUN ADD END Display in Auto Mode                                               |
| Detection           | Current Sensing by Electronic control                                          |
| K. F. Flow          | Highly sensitive solenoid control volve for automatic control of K. F. Reagent |
| Measuring Electrode | Duel Platinum Electrode                                                        |
| Titration Cell      | Air tight 200 ml. Glass vessel                                                 |
| End Point Delay     | 30 seconds                                                                     |
| Timer               | Adjustable Timer                                                               |
| Stirrer             | Variable speed magnetic stirrer With On/Off control                            |
| Burette             | Pressure filling auto zero burette With 0.05 ml. Resolution                    |
| Power               | 230V AC, 50Hz                                                                  |