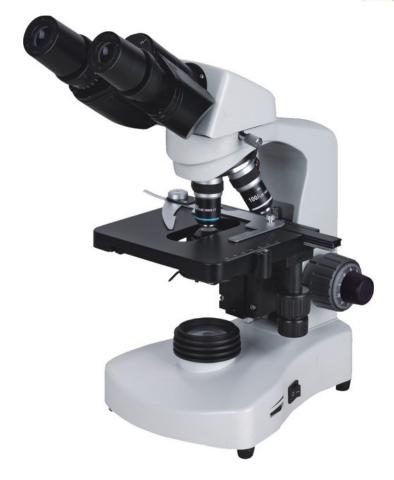

## **CO-AXIAL MICROSCOPE (LI-475)**

## **TECHNICAL SPECIFICATIONS:**

| Frame                | All aluminum pressure die-casted body                                   |
|----------------------|-------------------------------------------------------------------------|
| Paint                | P.U. coating in light cream shade                                       |
| Nose piece           | Quadruple ball bearing nosepiece                                        |
| Observation Head     | 360° rotatable and 45° inclined head with all anti-fungus coated prisms |
| Focusing System      | Co-axial focusing system with three planetary gears assembly            |
| Mechanical stage     | CXL Ball Bearing mechanical stage condenser having 1.2 N.A.             |
| Eyepiece & Objective | Set of 4x, 10x, 40x & 100x and a paired set of 10x wide field eyepieces |
| Illumination         | 6V, 20W halogen lamp                                                    |
| Power                | 230V AC, 50Hz                                                           |