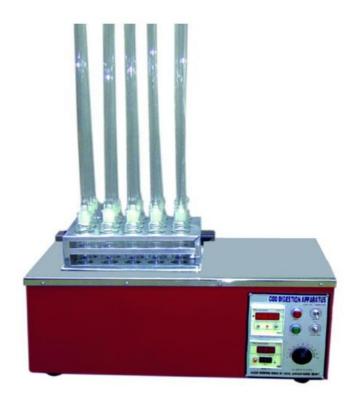

# **COD DIGESTION APPARATUS (LI-COD-43)**

#### **FEATURES:**

- Block is made of Aluminium.
- Top plate made of SS.
- Outer body made of MS duly powder coated.
- Provide solid state heating block.
- Temperature controlled by Digital Temperature Indicator-cum-Controller.
- It has provision for 15 samples.
- Provides Digital Timer.

## **TECHNICAL SPECIFICATIONS:**

| Model : LI-COD-43     |                                             |
|-----------------------|---------------------------------------------|
|                       |                                             |
| Temp. Range           | Above ambient to 150°C or Higher (optional) |
| Resolution            | 1℃                                          |
| Heater Rating         | 750 Watts                                   |
| Sensor                | PT-100                                      |
| Temp Controller       | Digital Temperature Controller              |
| Timer                 | Digital Timer (Max 120 Minutes) with alarm  |
| Hole Size             | 40mm Dia x 80mm Depth (5 x 3 rows)          |
| Glass Tube (Optional) | 15nos. of 38mm dia Sample volume 20ml each  |
| Power                 | 230V AC, 50Hz                               |