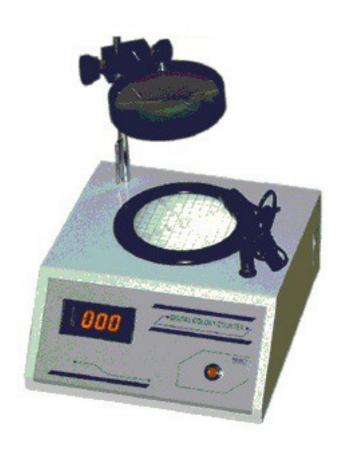

## **DIGITAL COLONY COUNTER (LIM-163 & LIM-165)**

## **APPLICATIONS:**

Ideal for all microbiology applications, it provides fast and accurate counting of bacterial and mould colonies.

This colony counter is easy to use. Simply place the petri-dish on the glow plate and touch the dish with a felt tip pen to mark each colony. The touch pressure causes a count to be registered on the digital display and an audible tone confirms each count made.