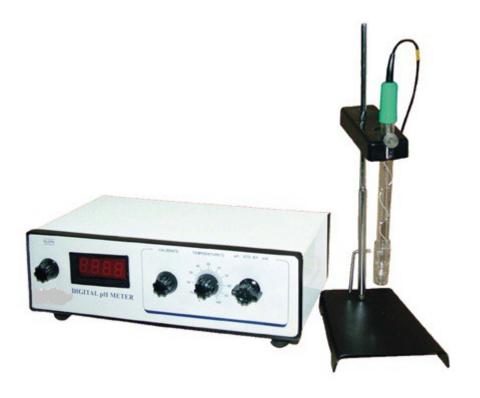

## DIGITAL DELUXE pH METER (LIM-143)

pH Meter are prescribed instruments suitable for model pH and mV electrodes. The results are displayed in pH units of millivolts on a digital display.

## **TECHNICAL SPECIFICATIONS :**

| Model : LIM-143          |                                                                             |
|--------------------------|-----------------------------------------------------------------------------|
| pH Range                 | 0.00 to 14.00 pH                                                            |
| mV Range                 | 0 to ±1999mV                                                                |
| Resolution               | 0.01pH, 1mV                                                                 |
| Accuracy                 | pH : $\pm 0.01$ pH ( $\pm 1$ digit), mV : $\pm 1$ mV ( $\pm 1$ digit)       |
| Temperature Compensation | Manual / Auto                                                               |
| Operating Temperature    | 10°C to 50°C                                                                |
| Calibration              | 2 point                                                                     |
| Display                  | 3½ digit bright LED display with auto polarity and decimal point indication |
| Power                    | 230V (±10%) AC, 50Hz                                                        |