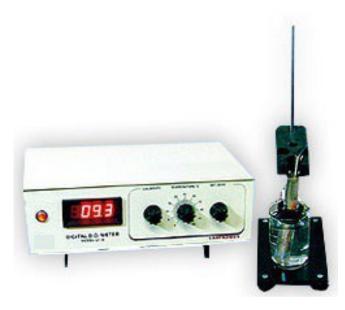

## **DIGITAL D.O. METER (LIM-214)**

This meter measures Dissolved Oxygen (DO) to determine water quality in a variety of applications including wastewater, aquariums, Fish hatcheries etc.