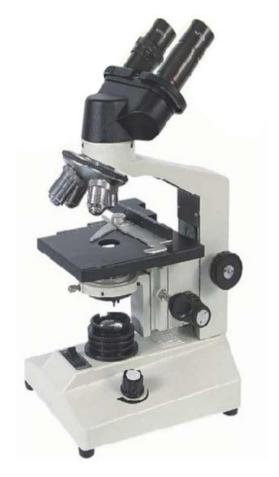

## INCLINED RESEARCH MICROSCOPE (LI-479)

## **TECHNICAL SPECIFICATIONS:**

| Frame                | All aluminum pressure die-casted body                                       |
|----------------------|-----------------------------------------------------------------------------|
| Paint                | Powder coating in light cream shade                                         |
| Nose piece           | Quadruple ball bearing nosepiece                                            |
| Observation Head     | 360° rotatable and 45° inclined head with all anti-fungus coated prisms     |
| Focusing System      | Separate knobs for coarse and fine motion having least count of 0.02mm      |
| Mechanical stage     | CXL Mechanical stage working on dovetail slide (other stage also available) |
| Eyepiece & Objective | Set of 4x, 10x, 40x & 100x and a paired set of 10x wide field eyepieces     |
| Illumination         | 6V, 20W halogen lamp                                                        |
| Power                | 230V AC, 50Hz                                                               |