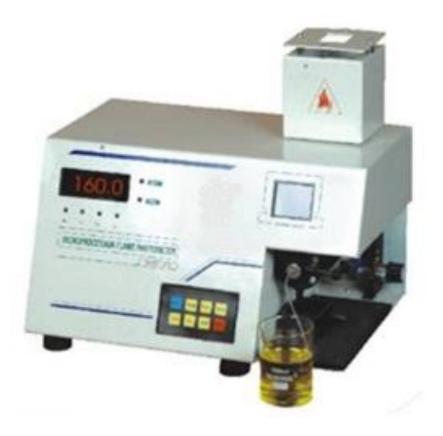

## MICROCONTROLLER FLAMEPHOTOMETER (LIM-204)

Flame Photometer is used in various industries like chemicals, soils, agriculture, pharmaceuticals, glass and ceramics, in plant materials and water, oceanography, and in biological and microbiological laboratories. It is used in determination of potassium, sodium and calcium in biological fluids like serum, plasma, urine etc, is routinely carried out by flame photometer. Soil samples are also routinely analysed mainly for sodium and potassium and also for calcium and magnesium (after removing other interfering elements) by flame photometer.

## **TECHNICAL SPECIFICATIONS :**

| Model : LIM-204      |                                                                                           |
|----------------------|-------------------------------------------------------------------------------------------|
| Range                | Na : 0.0 to 100.0ppm, K : 0.0 to 100.0ppm, Ca : 15 to 100ppm (optional), Li : 5 to 100ppm |
|                      | (optional)                                                                                |
| Sensitivity          | Na : 0.5ppm, K : 0.5ppm, Ca : 1ppm, Li : 15ppm                                            |
| Display              | 20 x 4 Alphanumeric backlit LCD display                                                   |
| Ignition System      | Self ignition system                                                                      |
| Average time         | In-built software                                                                         |
| Detector             | Silicon Photodiode                                                                        |
| Nebulizer            | Black Bakelite, axial flow type                                                           |
| Nebulizer Air Source | Through oil free compressor                                                               |
| Flame system         | LPG (household gas cylinder)                                                              |
| Flame control        | Adjustable with knob                                                                      |
| Warm UP Time         | 10 minutes                                                                                |
| Power                | 230V (±10%) AC, 50Hz                                                                      |