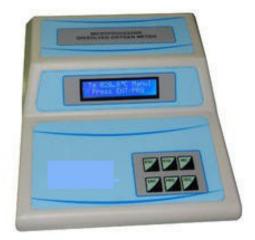

## MICROPROCESSOR D.O. METER (LIM-DO-01)

This meter measures Dissolved Oxygen (DO) to determine water quality in a variety of applications including wastewater, aquariums, Fish hatcheries etc.

## **TECHNICAL SPECIFICATIONS :**

| Model : LIM-DO-01  |                                                                      |
|--------------------|----------------------------------------------------------------------|
| DO Range           | 0 to 20.0 ppm                                                        |
| D.O. Resolution    | 0.1 ppm                                                              |
| D.O. Accuracy      | ± 0.2 ppm, ± 0.2° C                                                  |
| Temperature Range  | 0 to 100°C                                                           |
| Key Board          | 8 Keys, Soft Touch Membrane Type                                     |
| D.O. Sensor type   | Amperometric Gold/Silver membrane                                    |
| Display            | 16x2 Line LCD display                                                |
| Printer Attachment | Provision for attachment of any dot-matrix with Centronics interface |
| Storage            | Up to 100 Samples                                                    |
| Power              | 230V (±10%) AC, 50Hz                                                 |