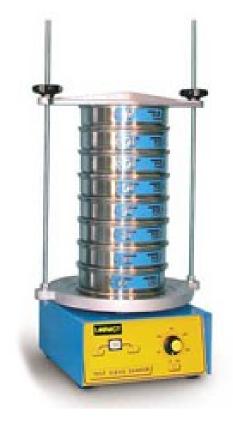

## SIEVE SHAKER GRATORY(LI-SS-37C)

## **APPLICATION :**

Use to expose the particles in a sample to all the openings in each sieve in a stack. A sieve stack is the result of fitting each sieve to be used in a given particle size analysis into the one above.

## FEATURES :

- Control body made of MS duly powder coating.
- Sieve made of SS or Brass.
- Fitted with FHP motor.
- Fitted with six sieves of 8" dia.
- Speed can be regulated through a continuous variable speed regulator.

## **TECHNICAL SPECIFICATIONS :**

| Model : LI-SS-37C |                                        |
|-------------------|----------------------------------------|
| Shaker Speed      | Controlled by variable speed regulator |
| Shaking done by   | FHP Motor                              |
| No. of Sieves     | 6                                      |
| Power             | 230V AC, 50Hz                          |