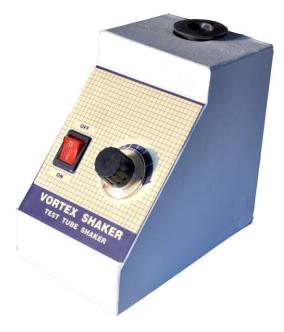

## **VORTEX SHAKER (LI-VS/CM-35)**

## **APPLICATION:**

Useful for shaking centrifuge tubes, test tubes or small flasks.

## **FEATURES:**

- Fitted with Neoprene rubber cup mounted eccentrically on the shaking shaft.
- Mixing action is controlled by varying the angle and pressure of the tube against the cup.
- Fingure touch shaking facility is available.
- Portable light weight.
- Very low noise level.