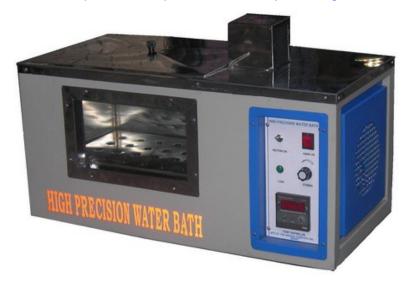

## **WATER BATH PRECISION (LI-WBPR-14)**

## **FEATURES:**

- Innner Chamber made of SS and outer made of MS duly powder coated.
- Digital Temperature controller with/or Energy regulator maintains the temperature of the bath.
- Flat Stainless Steel lid prevents evaporation.
- A glass window is provided on the front side for an easy inside view.
- Offers highest level of performance, flexibility and control for most demanding applications.
- Industrial grade energy efficient heating elements reduce power bill drastically.
- Space between the walls is fitted with special grade mineral/glass wool in order to thermal losses.
- The unit is supplied with stirring arrangement of 1/20HP motor.
- Drain out nozzle is also fitted to the unit for user convenience.