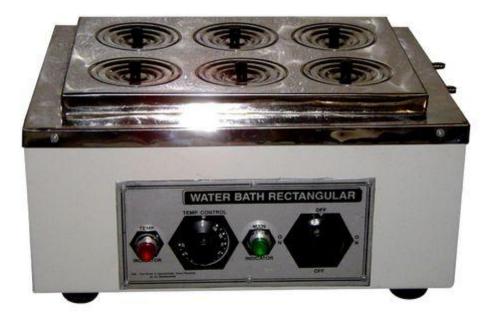

#### **FEATURES :**

- Innner Chamber made of SS and outer made of MS duly powder coated.
- Thermostat with/or Energy regulator maintains the temperature of the bath.
- Flat Stainless Steel lid with concentric rings prevents evaporation.
- Industrial grade energy efficient heating elements reduce power bill drastically.
- Space between the walls is fitted with special grade mineral/glass wool in order to thermal losses.
- Drain out nozzle is also fitted to the unit for user convenience.
- Concentric rings can be removed to accommodate containers of various sizes.

#### **TECHNICAL SPECIFICATIONS:**

| Model : LI-WBDW-12     |                                     |                       |
|------------------------|-------------------------------------|-----------------------|
| Capacity               | 8 Ltrs                              | 15 Ltrs               |
| Inside Size (LxWxH)    | 300mm x 250mm x 100mm               | 355mm x 405mm x 100mm |
| Holes                  | 6 Holes of 75mm dia                 | 12 Holes of 75mm dia  |
| Heating Load           | 2KW                                 | 3KW                   |
| Temperature Controller | Hydraulic type capillary thermostat |                       |
| Temperature Range      | From ambient to 100°C (±2°C)        |                       |
| Power                  | 230V AC, 50Hz                       |                       |