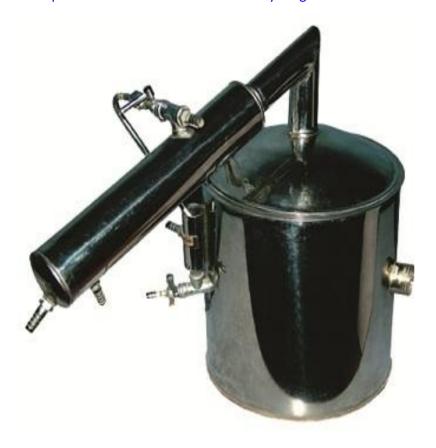

## WATER STILL Barnstead Type (LI-WSB-23)

## **FEATURES:**

- Double walled construction with inner and outer body made of Stainless Steel.
- The gap between two walls filled with glass wool.
- Condenser and top made of SS.
- Supplied with cord and plug.