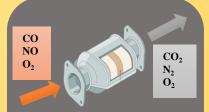

Approximately 85 % of a vehicle is recycled.

Converters change carbon monoxide (toxic) into carbon dioxide; and nitrogen oxides (causes acid rain) into nitrogen and oxygen

The typical passenger car consists of about 65 percent steel and iron, by weight.