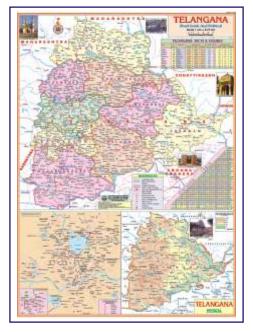

## SCHOOL ROOM WALL

Showing latest Boundaries, Communications, Important Towns etc. These are printed in attractive colours on strong offset paper.