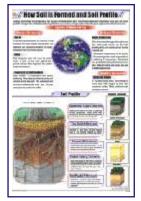

0 × 100 cm LAMINATED

each Rs. 140.00



## DETAILED MAP READING CHARTS

English Hindi Combined Set of 5 Charts each size 50 × 75 cm Laminated



| MR01 Directions & How to find them | each Rs. 84.00 |
|------------------------------------|----------------|
| MR02 Conventional Signs            | each Rs. 84.00 |
| MR03 True Grid & Magnetic North    | each Rs. 84.00 |
| MR04 Hill Features                 | each Rs. 84.00 |
| MR05 Section Drawing               | each Rs. 84.00 |

#### SPECIAL CHARTS ON SOIL

Size 58 x 90 cm Art Laminated

| STG22 Soil- A Natural Resource            | each Rs. 160.00 |
|-------------------------------------------|-----------------|
| STG23 How Soil is formed and Soil Profile | each Rs. 160.00 |
| STG24 Types of Soil in India              | each Rs. 160.00 |



#### WORLD NATURAL REGION CHARTS

|       |                             | Size 70 x 100 cm | Laminated |                 |
|-------|-----------------------------|------------------|-----------|-----------------|
| WNR01 | Equitorial Forests          |                  |           | each Rs. 160.00 |
|       |                             |                  |           | each Rs. 160.00 |
| WNR03 | Hot & Mid Latitude Deserts. |                  |           | each Rs. 160.00 |
| WNR04 | Temperate Grasslands and T  | undra            |           | each Rs. 160.00 |
| WNR05 | Coniferous Forests          |                  |           | each Rs. 160.00 |
| WNR06 | Mediterranean Sea           |                  |           | each Rs. 160.00 |
| WNR07 | Monsoon Region              |