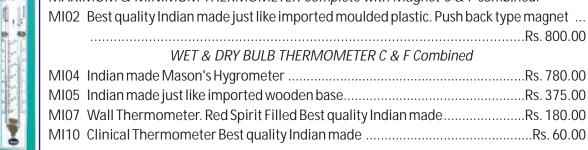

1300.00



MI41 Anemometer Model Hand held. Made of plastic Rs. 1200.00

#### MI101 Weather Centre Professional WMR300



- Indoor Temp/Humidity
- Weather Forecast
- Heat Index

- Outdoor Temp/Humidity
   Weather Alarms
- Min/Max Temp./ Humidity
- Trend Indicator Temp/ Humidity
- Barometric Pressure
- Bar Graph Barometric Pressure
- Moon Phase
- Rain with Memory
- Calendar and RCC Clock

- Backlight
- Wind Chill & Dew Point
- Solar Panel
- Touch Screen
- Weather OS Pro

• Price Rs. 76500.00

- Data Logger
- Transmission Range-300m

sounds an alarm for high daily rainfall.

MI102 WIRELESS

**RAIN GAUGE 126** 



## **THERMOMETERS**

MAXIMUM & MINIMUM THERMOMETER Complete with Magnet C & F combined. MIO2 Best quality Indian made just like imported moulded plastic. Push back type magnet ...





#### SPECIMENS OF ROCKS & MINERALS

| RM01  | Rocks set of 20 in card board box                  | Rs. 190.00  |
|-------|----------------------------------------------------|-------------|
| RM01A | Rocks set of 20 Set A in Partition Tray Box        | Rs. 275.00  |
| RM01B | Rocks set of 20 Set B in Partition Tray Box        | Rs. 275.00  |
| RM02  | Rocks set of 20 in showcase Paper mounted          | Rs. 300.00  |
| RM03A | Minerals set of 20 Set A in Partition Tray Box     |             |
| RM03B | Minerals set of 20 Set B in Partition Tray Box     | Rs. 275.00  |
| RM03C | Minerals set of 20 Set C in Partition Tray Box     | Rs. 275.00  |
| RM04  | Minerals set of 30 in showcase Paper mounted       | Rs. 360.00  |
| RM05  | Rocks & Minerals set of 50 in wooden showcase      | Rs.