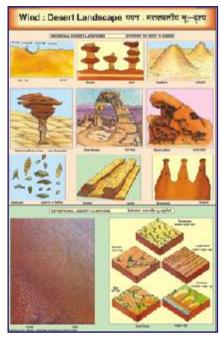

## SCHOOL ROOM WALL

Showing latest Boundaries, Communications, Important Towns etc. These are printed in attractive colours on strong offset paper.