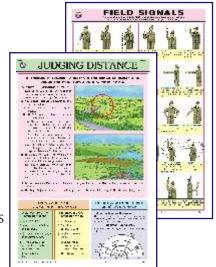

1 How to Hold the Arms  $50\times75~\text{cms}$ 

BGS02 Correct & Incorrect Aiming Chart

BGS03 Trigger Operation

**BGS04** Firing Positions

**BGS05** Wind Elevation & Minute Tables

## **CIVIL DEFENCE CHARTS**

Any chart Size 70 × 100 cm

LAMINATED each Rs. 150.00

CD01 Your duties during war CD02 Air Raid Precaution Before the Raid

CD03 Air Raid Precaution During the Raid CD04 Blackout Instructions

e Raid CD07 Fire Fighting

set Rs 300.00

set Rs 300.00

#### FIELD CRAFT CHARTS

Size 50 × 75 cm LAMINATED Rs. 84.00

FC01 What is Fieldcraft

FC02 Ground Observation FC03 Judging Distance

FC04 Movements & section formation

FC05 Camouflage & concealment FC06 Indication & recognition of targets FC07 Field signals

CD05 Life Saving First Aid Instructions

CD06 Rescue Work after the Raid



#### **SCOUTING CHARTS**

# SC01 Duties of a Scout SC02 Scout Uniforms of the World SC03 Signalling SC04 Pyramid SC05 Tracking Signs SC06 Pioneering Projects SC07 Knots-Lashing-Splice SC08 Camp Gadgets

Set of 8 charts each  $50 \times 75$  cm LAM. Rs. 720.00

#### PHYSICAL TRAINING CHARTS

|       |                          | Size (cm) |      | Price       |
|-------|--------------------------|-----------|------|-------------|
| PF01  | Athletics Chart          | 70×100    | Lam. | Rs. 150.00  |
| PF02  | Gymnastics Chart         | 70×100    | Lam. | Rs. 150.00  |
| PF03  | Physical Training Chart  | 70×100    | Lam. | Rs. 150.00  |
| YO_12 | Yogasan set of 12 Charts | 50×75     | Lam. | Rs. 1008.00 |
| CC63  | Yogasana Chart           | 70x100    | Lam. | Rs. 150.00  |

#### OHP 250T K