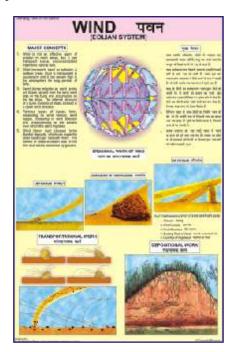

## SCHOOL ROOM WALL

Showing latest Boundaries, Communications, Important Towns etc. These are printed in attractive colours on strong offset paper.