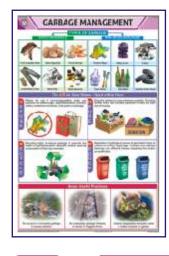

## SCHOOL ROOM WALL

Showing latest Boundaries, Communications, Important Towns etc. These are printed in attractive colours on strong offset paper.