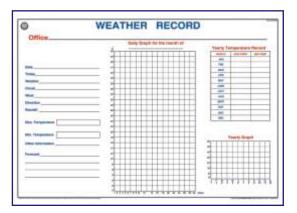

---|
| WMI02 | February | WMI06 | June   | WMI10 | October   |
| WMI03 | March    | WMI07 | July   | WMI11 | November  |
| WMI04 | April    | WMI08 | August | WMI12 | December  |

each Rs. 200.00



#### WEATHER CHART

WR01 Weather Record Chart This chart provides for recording of daily weather information & Monthly summaries printed on thick paper size 43 × 31 cm. for students use each Rs. 30.00

WR02M Weather Record Chart 100x70 cm: Daily weather observation can be marked using a white board marker. The student can copy from it. Duly laminated and fitted with rollers.

each Rs. 230.00

WR04 Daily Weather Report set of 12 (Photocopy) set Rs. 600.00

GCM07 Pressure & Wind: Size 70 × 100 cm LAMINATED

each Rs. 140.00

GCM08 Weather Symbol Chart: Size 70 × 100 cm LAMINATED

each Rs. 140.00



## DETAILED MAP READING CHARTS

English Hindi Combined Set of 5 Charts each size 50 × 75 cm Laminated



| MR01 Directions & How to find them | each Rs. 84.00 |
|------------------------------------|----------------|
| MR02 Conventional Signs            | each Rs. 84.00 |
| MR03 True Grid & Magnetic North    | each Rs. 84.00 |
| MR04 Hill Features                 | each Rs. 84.00 |
| MR05 Section Drawing               | each Rs. 84.00 |

#### SPECIAL CHARTS ON SOIL

Size 58 x 90 cm Art Laminated

| STG22 Soil- A Natural Resource            | each Rs. 160.00 |
|-------------------------------------------|-----------------|
| STG23 How Soil is formed and Soil Profile | each Rs. 160.00 |
| STG24 Types of Soil in India              | each Rs. 160.00 |



#### WORLD NATURAL REGION CHARTS

|