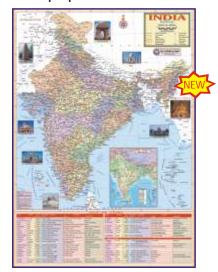

## SCHOOL ROOM WALL

Showing latest Boundaries, Communications, Important Towns etc. These are printed in attractive colours on strong offset paper.