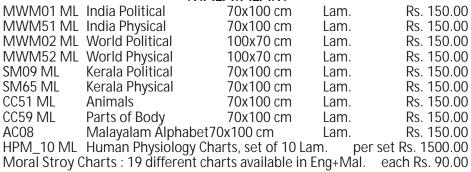

## SCHOOL ROOM WALL

Showing latest Boundaries, Communications, Important Towns etc. These are printed in attractive colours on strong offset paper.