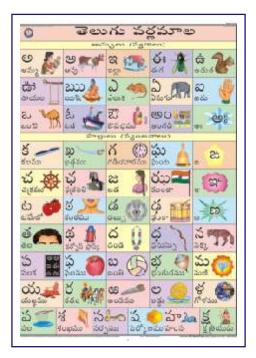

## FOLDED TOURIST MAPS

These maps are designed to suit the requirements of a vigilant tourist. The map gives him information regarding distance between one place and another, various places of tourist interest etc. The maps are printed on 80 GSM Maplitho paper & are supplied with cover in plastic pouch for easy carrying.