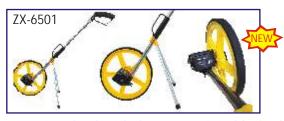

ly lacquered with 4 vertical vanes size 10 cm each Rs. 200.00
MKS15 Cross Vertical Staff - Brass each Rs. 400.00
SE15 Tracing Table with provision of glass. Complete with electric fitting without glass and tube

each Rs. 10500.00

## CHAIN TAPE SURVEY SET

SE41 Chain Tape Set Consisting of one 30 Meter Engineering chain with ten arrows, 15 Meter long Freeman Brand Metal wire Tape, one Magnetic Trough compass, three Ranging Rods (2 pcs) and Field Book.

per set Rs. 3000.00



SE42 Engineer's Chain mild steel wire No 8 S.W.G. with brass handles & tickets 30 meter long, tied in leather strap with 10 arrows Rs. 1350.00
SE43 Field Book Rs. 50.00
SE44 Spare Arrows for chain set of 10 Rs. 110.00 set METAL WIRED TAPE FREEMAN BRAND

 SE46 15 meter
 each Rs. 250.00

 SE47 30 meter
 each Rs. 440.00



ZX-6501 Metric Wheel with Counter: Suitable for land road precision measurement. Illuminated panel with button. Counter adds when moving forward & substracts in reverse. Folding handle with switch light. Attachable kick stand & carrying bag. 318mm dia wheel. Measures up to 9999.9m

Rs. 4000.00

|                                  | 113. 4000         | 7.00 |
|----------------------------------|-------------------|------|
| FIBRE GLASS TAPE                 |                   |      |
| SE48 15 meter                    | Rs. 265.00        | 1    |
| SE49 30 meter                    | Rs. 450.00        | ш    |
| SE50 50 meter                    | Rs. 750.00        |      |
| STEEL TAPE                       |                   |      |
| SE51 15 meter                    | Rs. 395.00