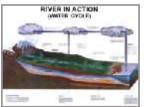

stuary

An arm of the sea that extends inland to meet the mouth of a river.



#### GT17 - Gulf

A Gulf is a large bay that is an arm of an ocean or sea.



#### GT18 - Confluence

Confluence is the point where two streams flow together, merging into a single stream.



#### GT19 - Concave & convex slopes

Terrain feature that is rounded like the exterior of a sphere is a convex slope. Terrain feature that is rounded inward like the inside of a bowl is a concave slope.



#### GT20 - Undulating slopes

Landmasses having a wavelike appearance or form are known as undulating slopes.



Made of Fibre Glass

Size 22 × 15 cm Size 40 × 35 cm

Code No. GT01S to GT20S Code No. GT01L to GT20L

each Rs. 300.00 each Rs. 900.00

## GEOGRAPHICAL CHARTS FRAMED

Size 72 x 100 cm

Price Rs. 3000.00 each



RRC01 River in Action (Water Cycle)



RRC02 Interior of the Earth



RRC03 Geographical Terms



RRC04 Conventional Signs



RRC05 Rocks & Volcanoes



RRC06 Restless Earth



RRC07 Oxygen & Carbon Cycle in Nature



RRC08 Folds & Faults



RRC09 The Volcanic System



RRC10 Glacial Landscape



RRC11 Air & Water Pollution



RRC12 Origin of the Earth



RRC13 Formation of Rocks



RRC14 Earthquake



RRC15 Model of Lakes



RRC16 Story of the Earth



RRC17 Weathering Model



RRC18 Ground Water



RRC19 Precipitation (Rainfall)



RRC20 Cyclones & Anticyclones



RRC21 Desert Features & Eolian System



RRC22 Cycle of Erosion



RRC23 Drainage Pattern



RRC24 Shoreline System



RRC26 Mass Movement on Earth

## MAPS FRAMED

Size 72 x 100 cm Price Rs. 3100.00 each





RRM01 India Phy