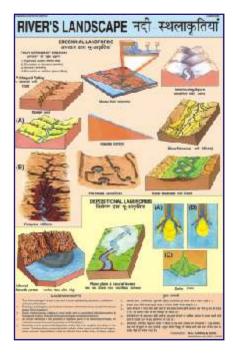

## SCHOOL ROOM WALL

Showing latest Boundaries, Communications, Important Towns etc. These are printed in attractive colours on strong offset paper.