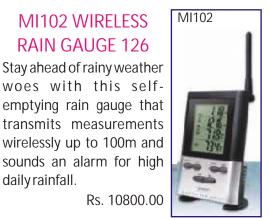

e with counter

each Rs. 3500.00



MI37 Anemometer Model each Rs. 650.00 MI38 Hair Hygrometer: 85 mm dia, German movement

each Rs. 650.00

MI39 Thermo - Hygrometer Digital each Rs. 1300.00



MI41 Anemometer Model Hand held. Made of plastic Rs. 1200.00

#### MI101 Weather Centre Professional WMR300



- Indoor Temp/Humidity
- Weather Forecast
- Heat Index

- Outdoor Temp/Humidity
   Weather Alarms
- Min/Max Temp./ Humidity
- Trend Indicator Temp/ Humidity
- Barometric Pressure
- Bar Graph Barometric Pressure
- Moon Phase
- Rain with Memory
- Calendar and RCC Clock

- Backlight
- Wind Chill & Dew Point
- Solar Panel
- Touch Screen
- Weather OS Pro

• Price Rs. 76500.00

- Data Logger
- Transmission Range-300m

sounds an alarm for high daily rainfall.

MI102 WIRELESS

**RAIN GAUGE 126** 



## **THERMOMETERS**

MAXIMUM & MINIMUM THERMOMETER Complete with Magnet C & F combined. MIO2 Best quality Indian made just like imported moulded plastic. Push back type magnet ...





#### SPECIMENS OF ROCKS & MINERALS

| RM01  | Rocks set of 20 in card board box                  | Rs. 190.00  |
|-------|----------------------------------------------------|-------------|
| RM01A | Rocks set of 20 Set A in Partition Tray Box        | Rs. 275.00  |
| RM01B | Rocks set of 20 Set B in Partition Tray Box        | Rs. 275.00  |
| RM02  | Rocks set of 20 in showcase Paper mounted          | Rs. 300.00  |
| RM03A | Minerals set of 20 Set A in Partition Tray Box     |             |
| RM03B | Minerals set of 20 Set B in Partition Tray Box     | Rs. 275.00  |
| RM03C | Minerals set of 20 Set C in