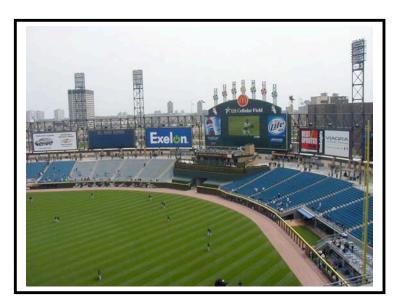

### Cellular Field

### Comisky Park Home of the Chicago White Sox

Matching the existing electrical capabilities at US Cellular Field, USL utilized 640 1500-watt metal halide fixtures for the playing field and 72 1500-watt metal halide fixtures for the work/maintenance lighting.

The fixture quantity is identical to the former system that did not meet the light levels required by professional baseball.

The light levels verified by both USL and the Commissioner of Baseball Office were 461 footcandles infield based on targeted level of 300 footcandles. Outfield achieved 286 footcandles based on targeted level of 200 footcandles. These measured results were taken after a 100 Hr. burn in period.

Uniformity and vertical footcandle measurements are outstanding and the owner of the facility, the Illinois Sports Facilities Authority, is extremely impressed and pleased with the Universal Sports Lighting performance.