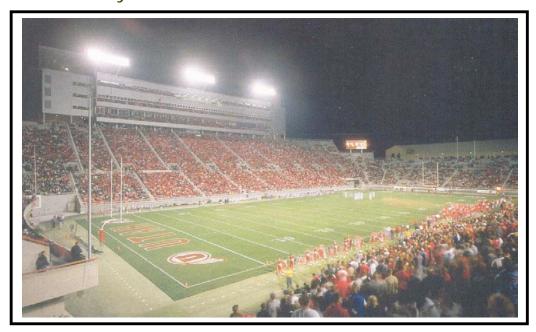

## University of Utah "Rice Stadium"

### Project Scope:

New lighting was installed for the 2002 Winter Olympics that needed special designed and fabricated roof mounted racks. Universal Sports Lighting designed a modular system that allowed easy contractor installation.

With the superior optical design, Universal Sports Lighting is able to exceed the specifications and provide exceptional lighting performance.

State-of-the-Art Glare and Spill Light Control

Proven Technology

## University of Utah

- Remote Ballast
- Direct Burial Poles
- Crossarm Mounting
- 1500 Watt Metal Halide Fixtures
- Certified
   Foundation
   Design Based on Actual Site Soil
   Conditions

State-of-the-Art Glare and Spill Light Control