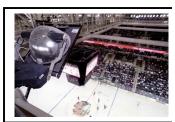

### **ENGLESTEAD ARENA**

| STATISTICAL                                                                                                                        | SUMMARY          |               |                |                |                |                |                |              |
|------------------------------------------------------------------------------------------------------------------------------------|------------------|---------------|----------------|----------------|----------------|----------------|----------------|--------------|
| ILLUMINANCE IS IN HORIZONTAL AND VERTICAL FOOTCANDLES TARGET PLANE AT Z = 0 FEET (ICE LEVEL). (STAND METERS ARE AT SEAT ELEVATION) |                  |               |                |                |                |                |                |              |
| # POINTS                                                                                                                           | Horizontal<br>84 | Stands<br>356 | Camera 1<br>84 | Camera 2<br>84 | Camera 3<br>84 | Camera 4<br>84 | Camera 5<br>84 | Camero<br>84 |
| AVERAGE<br>MAXIMUM                                                                                                                 | 275<br>300       | 86.8<br>325   | 193<br>224     | 113<br>146     | 142<br>166     | 142<br>166     | 113<br>146     | 138<br>174   |
| MINIMUM                                                                                                                            | 238              | 0.101         | 172            | 44.7           | 130            | 130            | 44.7           | 114          |