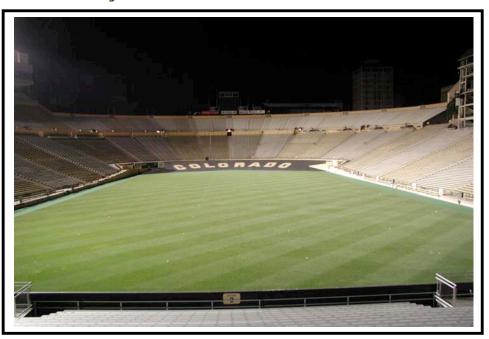

## University of Colorado - Boulder "Folsum Field"

#### **Project Scope:**

New lighting was installed for the Home Side that needed special designed and fabricated roof mounted racks. Universal Sports Lighting designed a modular system that allowed easy contractor installation. This system in conjuction with the AllStar rear relamping is a perfect match for the university.

### University of Colorado - Boulder

- Excellent Glare Control
- Heavy Duty Shrouds
- 1500 Watt Metal Halide Fixtures
- OSHA Service Baskets