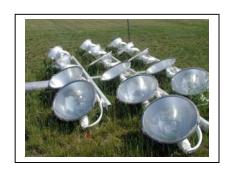

Soil
   Conditions



State-of-the-Art Glare and Spill Light Control



Proven Technology

Universal Sports Lighting 2277 Old Route 66 P.O. Box 486 Atlanta, IL 61723

E-mail info@uslnet.com

# Saint Thomas More High School Champaign, IL

### **Project Scope:**

When this new private Catholic High School decided to invest in a new lighting system for their football field, Universal Sports Lighting was chosen and installed.

The choice was clear after reviewing Hubbell and Musco's lighting proposals. The school decided a Universal Sports Lighting system should be purchased and installed.

The lighting system achieves 50 footcandles maintained utilizing 16-1500 watt fixtures per pole.

Direct burial poles were used to speed installation and reduce cost.





## Saint Thomas More High School







- Modular Lighting Racks
- Rear Relamping
- Excellent Glare Control
- Heavy Duty Shrouds
- 1500 Watt Metal Halide Fixtures

## Texas Tech University "Jones Stadium"

#### **Project Scope:**

New lighting was installed for the Home Side that needed special designed and fabricated roof mounted racks. Universal Sports Lighting designed a modular system that allowed easy contractor installation. This system in conjuction with the AllStar rear relamping is a perfect match for the university.

With the superior optical design, Universal Sports Lighting is able to exceed the specifications and provide exceptional lighting performance.





State-of-the-Art Glare and Spill Light Control



Proven Technology

Universal Sports Lighting 2277 Old Route 66 P.O. Box 486 Atlanta, IL 61723

E-mail i