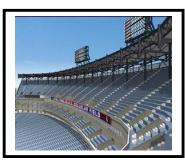

### Cellular Field

### Comisky Park Home of the Chicago White Sox

Matching the existing electrical capabilities at US Cellular Field, USL utilized 640 1500-watt metal halide fixtures for the playing field and 72 1500-watt metal halide fixtures for the work/maintenance lighting.

The fixture quantity is identical to the former system that did not meet the light levels required by professional baseball.

The light levels verified by both USL and the Commissioner of Baseball Office were 461 footcandles infield based on targeted level of 300 footcandles. Outfield achieved 286 footcandles based on targeted level of 200 footcandles. These measured results were taken after a 100 Hr. burn in period.

Uniformity and vertical footcandle measurements are outstanding and the owner of the facility, the Illinois Sports Facilities Authority, is extremely impressed and pleased with the Universal Sports Lighting performance.