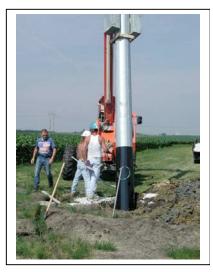

McLean County Baseball Complex Bloomington, IL

5-23-05

### **Project Scope:**

When the McLean County Pony League decided on lighting 5 fields near the Blooming/Normal airport they choose Universal Sports Lighting.

The installed system can be summarized by the McLean County Baseball project manager, Brian Auer.