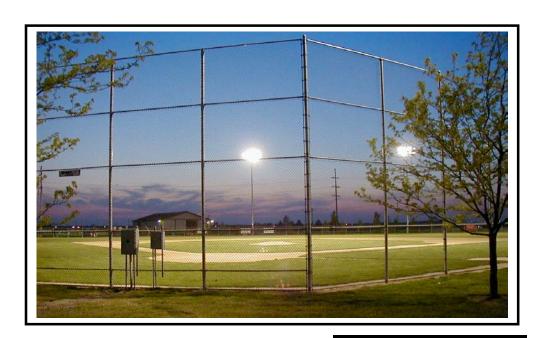

McLean County Baseball Complex Bloomington, IL

5-23-05

### **Project Scope:**

When the McLean County Pony League decided on lighting 5 fields near the Blooming/Normal airport they choose Universal Sports Lighting.

The installed system can be summarized by the McLean County Baseball project manager, Brian Auer.

"Wow - is about all I can say. STILL after 1week, the awe is still there each time I see the complex with the light poles up and the lights on."

After reviewing several bids from competitors, Universal Sports Lighting was chosen for value and quality!

### McLean County Baseball Complex