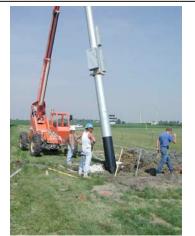

McLean County Baseball Complex Bloomington, IL

5-23-05

### **Project Scope:**

When the McLean County Pony League decided on lighting 5 fields near the Blooming/Normal airport they choose Universal Sports Lighting.

The installed system can be summarized by the McLean County Baseball project manager, Brian Auer.