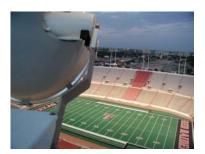

### University of Colorado - Boulder

- Excellent Glare Control
- Heavy Duty Shrouds
- 1500 Watt Metal Halide Fixtures
- OSHA Service Baskets

#### **Project Scope:**

New lighting was installed for the Home Side that needed special designed and fabricated roof mounted racks. Universal Sports Lighting designed a modular system that allowed easy contractor installation. This system in conjuction with the AllStar rear relamping is a perfect match for the university.