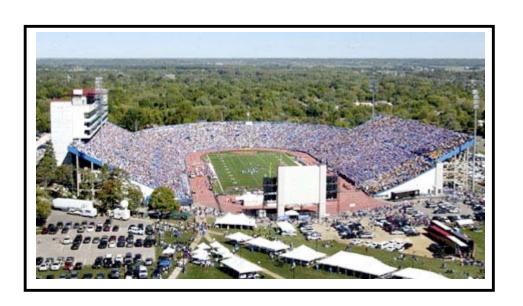

### University of Kansas "Memorial Stadium"

### Project Scope:

When the University of Kansas decided to renovate and light Memorial Field they choose Universal Sports Lighting. Cost effective design and quick installation where the key reasons for choosing Universal Sports Lighting. The performance was met with 4 150' tall poles and 240 1500 watt metal halide fixtures.

## University of Kansas

Proven Technology

Universal Sports Lighting 2277 Old Route 66 P.O. Box 486 Atlanta, IL 61723

E-mail info@usInet.com

- Direct Burial Poles
- Excellent Glare Control
- 1500 Watt Metal Halide Fixtures