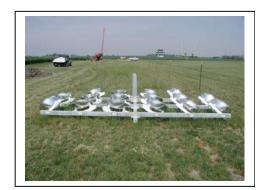

il
   Conditions



State-of-the-Art Glare and Spill Light Control



Proven Technology

Universal Sports Lighting 2277 Old Route 66 P.O. Box 486 Atlanta, IL 61723

E-mail info@uslnet.com

# Saint Thomas More High School Champaign, IL

### **Project Scope:**

When this new private Catholic High School decided to invest in a new lighting system for their football field, Universal Sports Lighting was chosen and installed.

The choice was clear after reviewing Hubbell and Musco's lighting proposals. The school decided a Universal Sports Lighting system should be purchased and installed.

The lighting system achieves 50 footcandles maintained utilizing 16-1500 watt fixtures per pole.

Direct burial poles were used to speed installation and reduce cost.





## Saint Thomas More High School







- Modular Lighting Racks
- Rear Relamping
- Excellent Glare Control
- Heavy Duty Shrouds
- 1500 Watt Metal Halide Fixtures

## Texas Tech University "Jones Stadium"

#### **Project Scope:**

New lighting was installed for the Home Side that needed special designed and fabricated roof mounted racks. Universal Sports Lighting designed a modular system that allowed easy contractor installation. This system in conjuction with the AllStar rear relamping is a perfect match for the university.

With the superior optical design, Universal Sports Lighting is able to exceed the specifications and provide exceptional lighting performance.





State-of-the-Art Glare and Spill Light Control



Proven Technology

Universal Sports Lighting 2277 Old Route 66 P.O. Box 486 Atlanta, IL 61723

E-mail inf