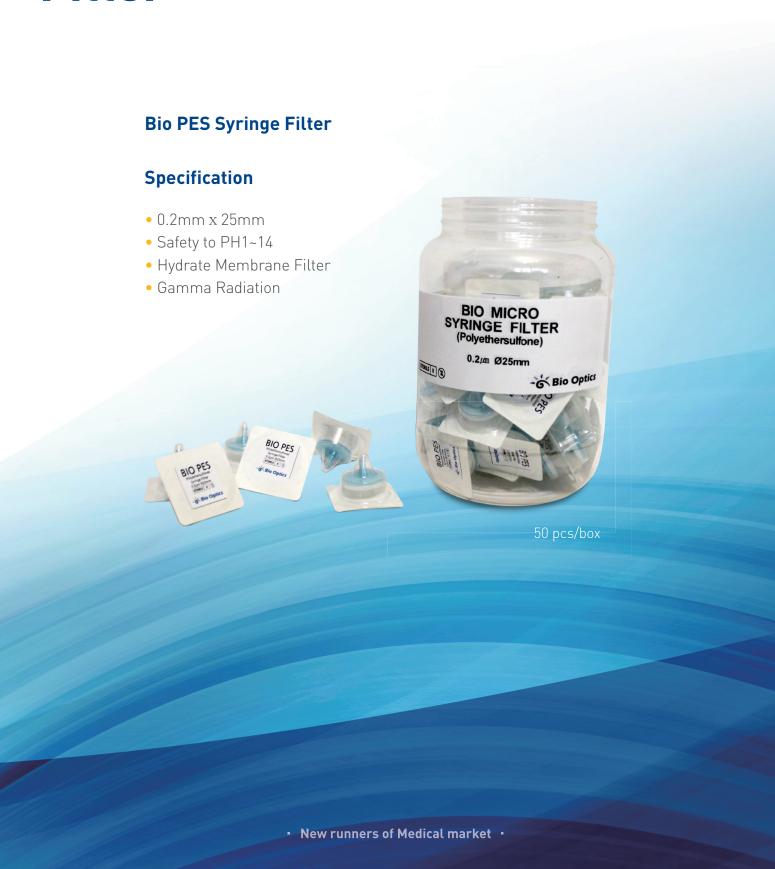

ription |
|-----------|-------|-------------|
| B36-5700  | 2.0mm | 200 / 3.2   |

### 05. BIO Side Port Knife



| Model No.  | Size        | Description              |
|------------|-------------|--------------------------|
| B36-7513 1 | 1.5mm Depth | 15° Stab Knife, Straight |

# **BIO Color Tear Test**™

### Schirmer Strip



100 pcs/box

- Easy to use
- Blue-black dye line
- Different shapes for right(R) and left(L) eye



#### **Critical Value**

- Normal which is 10mm-30mm wetting of the paper after 5minute.
- Abnormal which is ← 10mm wetting of the paper after 5minute.

# BIO PVA Eye Spear™

- PVA Eye Spear
- Stiff without water and soft with water
- Provide high safety to the cornea
- Micro point absorbent
- Lint free
- Plastic handle



TUU pcs/box

# BIO Micro Syringe Filter™







## · New runners of Medical market ·

Bio Optics는 최상의 제품생산, 최상의 고객만족 최상의 서비스를 지향합니다.

Bio Optics Co., Ltd.

No.1003, SICOX Tower,484 Dunchon-daero, Jungwon-gu, Seongnam-si, Gyeonggi-do, KOREA 13229

**T** 82-31-747-4850 **F** 82-31-747-4820

www.biooptics.co.kr