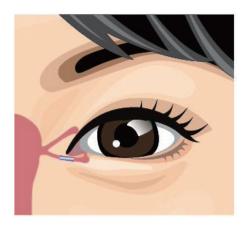

# BIO Plug™

### Dissolvable Lacrimal Punctum Plug

10 pcs/box

## **BIO Plug**

- Use to Polydioxanone Material
- Violet Color
- Never touch the eye
- Comfortable after proper placement
- Absorption of plug approximately 180days
- Available in two size: 0.4mm and 0.5mm diameter

#### **Indication**

- Dry eye
- Refractive surgery
- Contact lens wear
- Seasonal allergy
- Cataract Surgery