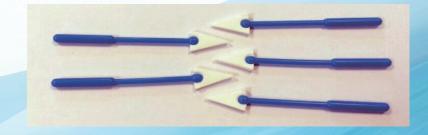

# BIO PVA Eye Spear™

- PVA Eye Spear
- Stiff without water and soft with water
- Provide high safety to the cornea
- Micro point absorbent
- Lint free
- Plastic handle

TUU pcs/box