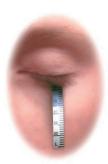

# **BIO Color Tear Test**™

### Schirmer Strip

100 pcs/box

- Easy to use
- Blue-black dye line
- Different shapes for right(R) and left(L) eye

#### **Critical Value**

- Normal which is 10mm-30mm wetting of the paper after 5minute.
- Abnormal which is ← 10mm wetting of the paper after 5minute.