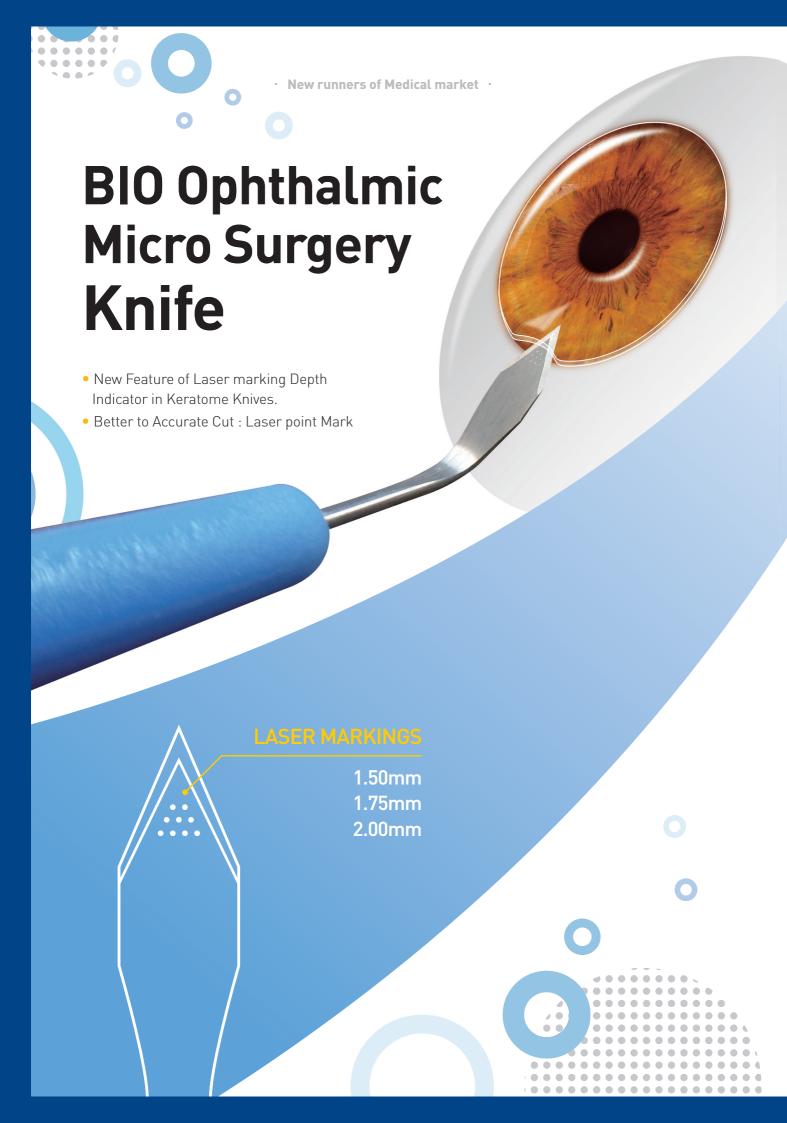

## **BIO OPHTHALMIC MICRO KNIFE**

#### 01. BIO Keratome Knife

| Model No. | Size   | Description                               |
|-----------|--------|-------------------------------------------|
| B36-2200  | 2.20mm |                                           |
| B36-2600  | 2.60mm | Phaco Slit Knife,<br>Angled, Double-Bevel |
| B36-2750  | 2.75mm |                                           |
| B36-2800  | 2.80mm |                                           |
| B36-3000  | 3.0mm  |                                           |
|           |        |                                           |

### 05. BIO Side Port Knife

| Model No.  | Size        | Description              |
|------------|-------------|--------------------------|
| B36-7513 1 | 1.5mm Depth | 15° Stab Knife, Straight |