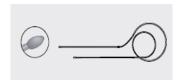

# **BIO Intubation Set**<sup>™</sup>

Lacrimal Intubation Set

5 sets/box

### **BIO Lacrimal Intubation Set**

- New state art of Lacrimal Intubation system.
- Bio compatible silicone tubing.

#### Stainless steel probes with silicone tubing

#### BS-1001, BS-2001

Probes - 11 cm length X 0.40 mm diameter (4 1/4 in X 27G) Silicone tubing - 30 cm length, 0.30 mm inside diameter, 0.64mm outside diameter.

#### BS-1002,BS2002

Probes – 11 cm length X 0.60 mm diameter (23G x 7 in) Silicone tubing - 30 cm length, 0.30 mm inside diameter, 0.64 mm outside diameter