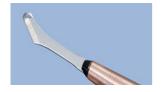

## **BIO OPHTHALMIC MICRO KNIFE**

#### 01. BIO Keratome Knife

| Model No. | Size   | Description                               |
|-----------|--------|-------------------------------------------|
| B36-2200  | 2.20mm |                                           |
| B36-2600  | 2.60mm | Phaco Slit Knife,<br>Angled, Double-Bevel |
| B36-2750  | 2.75mm |                                           |
| B36-2800  | 2.80mm |                                           |
| B36-3000  | 3.0mm  |                                           |
|           |        |                                           |

#### 02. BIO MVR Knife

| Model No. | Size  | Description             |
|-----------|-------|-------------------------|
| B36-1900  | 1.1mm | 19G MVR Knife, Straight |
| B36-2000  | 0.9mm | 20G MVR Knife, Straight |

#### 03. BIO Crescent Knife

| Model No. | Size  | Description             |
|-----------|-------|-------------------------|
| B36-4805  | 2.0mm | Bevel-up Crescent Knife |

#### 04. BIO Scleral Knife

| Model No. | Size  | Description |
|-----------|-------|-------------|
| B36-5700  | 2.0mm | 200 / 3.2   |

### 05. BIO Side Port Knife

| Model No.  | Size        | Description              |
|------------|-------------|--------------------------|
| B36-7513 1 | 1.5mm Depth | 15° Stab Knife, Straight |