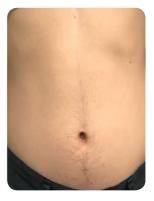

ng on skin surface.

Contact

senser

- The laser is only emitted when the handpiece is safely contacted to four contact sensors to protect skin from burning.
- The 635nm wavelength of LLLT(Low Level Laser Therapy) works simultaneously to reduce fat together with 1060 laser. LLLT biologically decays fat.
- If device is in abnormal status while operation, press emergency button then all operation will be stopped.
- If a patient feels pain during treatment, press nursing call button in person then laser emitting will be stopped and cooling system will be running, which will make a patient comfortable for one minute.



Minimize procedure time. 25 minutes



several parts can be treated at the same time.



Effect during 8 to 12 weeks.



-

Non-surgery treatment





### **BEFORE & AFTER**



Before



8 Weeks later



Before



8 Weeks later





### Elimtek Co., Ltd.

R401, SKN Techno Park Bizcenter, 124, Sagimakgol-ro Jungwon-gu, Seongnm-si Gyonggi-do, Republic of Korea **T.** +82-31-742-7128 **F.** +82-31-744-2627 **E.** info@elimtek.co.kr www.elimtek.co.kr