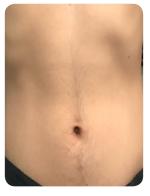

surface.

Contact

senser

- The laser is only emitted when the handpiece is safely contacted to four contact sensors to protect skin from burning.
- The 635nm wavelength of LLLT(Low Level Laser Therapy) works simultaneously to reduce fat together with 1060 laser. LLLT biologically decays fat.
- If device is in abnormal status while operation, press emergency button then all operation will be stopped.
- If a patient feels pain during treatment, press nursing call button in person then laser emitting will be stopped and cooling system will be running, which will make a patient comfortable for one minute.



Minimize procedure time. 25 minutes



several parts can be treated at the same time.



Effect during 8 to 12 weeks.



-

Non-surgery treatment





### **BEFORE & AFTER**



Before



8 Weeks later



Before



8 Weeks later





### Elimtek Co., Ltd.

R401, SKN Techno Park Bizcenter, 124, Sagimakgol-ro Jungwon-gu, Seongnm-si Gyonggi-do, Republic of Korea **T.** +82-31-742-7128 **F.** +82-31-744-2627 **E.** info@elimtek.co.kr www.elimtek.co.kr