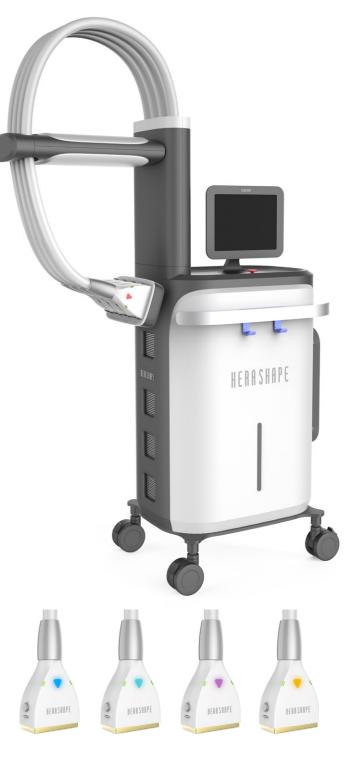

Cooling system

635nm Diode Laser LLLT Emergency Button

Nursing call button

• With cooling system in HERASHAPE, it prevents burning on skin surface.

Contact

senser

- The laser is only emitted when the handpiece is safely contacted to four contact sensors to protect skin from burning.
- The 635nm wavelength of LLLT(Low Level Laser Therapy) works simultaneously to reduce fat together with 1060 laser. LLLT biologically decays fat.
- If device is in abnormal status while operation, press emergency button then all operation will be stopped.
- If a patient feels pain during treatment, press nursing call button in person then laser emitting will be stopped and cooling system will be running, which will make a patient comfortable for one minute.