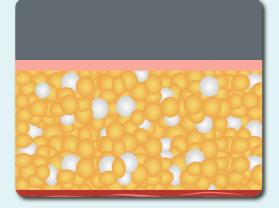

Fat cells are gradually removed from body by natural metabolism.

Destruction

Heat(42~47℃) destroys only

Removal Destroyed fat cells are removed naturally in the body

Fat layer thickness decrease continuously over a few weeks.