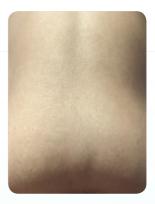

t

senser

- The laser is only emitted when the handpiece is safely contacted to four contact sensors to protect skin from burning.
- The 635nm wavelength of LLLT(Low Level Laser Therapy) works simultaneously to reduce fat together with 1060 laser. LLLT biologically decays fat.
- If device is in abnormal status while operation, press emergency button then all operation will be stopped.
- If a patient feels pain during treatment, press nursing call button in person then laser emitting will be stopped and cooling system will be running, which will make a patient comfortable for one minute.



Minimize procedure time. 25 minutes



several parts can be treated at the same time.



Effect during 8 to 12 weeks.



-

Non-surgery treatment





### **BEFORE & AFTER**



Before



8 Weeks later



Before



8 Weeks later





### Elimtek Co., Ltd.

R401, SKN Techno Park Bizcenter, 124, Sagimakgol-ro Jungwon-gu, Seongnm-si Gyonggi-do, Republic of Korea **T.** +82-31-742-7128 **F.** +82-31-744-2627 **E.** info@elimtek.co.kr www.elimtek.co.kr