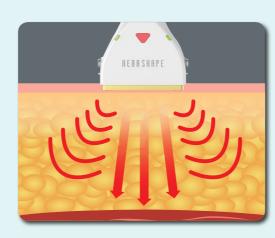

The radiated laser energy by 1060nm and 635nm raises temperature up to  $42 \sim 47^{\circ}$  and stimulates fat cells. Stimulating disintegrate fat cells and induce apoptosis on the basis of the principle of hyperthermia therapy.

### Target

The 1060nm,635nm wavelength selectively reaches subcutaneous fat cells below the dermal layer

fat cells

Choice the area of body for treatment among abdomen, flanks, forearm, thigh etc.

Apply 42~47°C heat to subcutaneous fat layer and induce apoptosis.