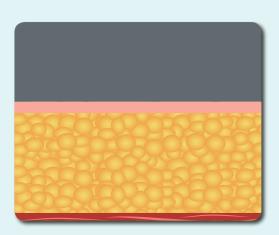

Fat cells are gradually removed from body by natural metabolism.

Destruction

Heat(42~47℃) destroys only

Removal Destroyed fat cells are removed naturally in the body

Fat layer thickness decrease continuously over a few weeks.