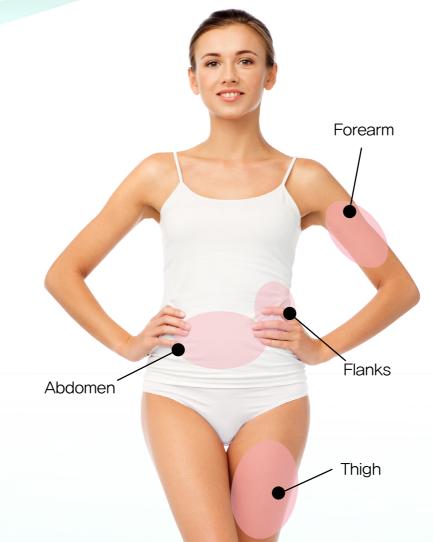

### Target

The 1060nm,635nm wavelength selectively reaches subcutaneous fat cells below the dermal layer

fat cells

Choice the area of body for treatment among abdomen, flanks, forearm, thigh etc.

Apply 42~47°C heat to subcutaneous fat layer and induce apoptosis.