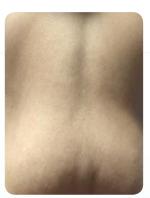

- The laser is only emitted when the handpiece is safely contacted to four contact sensors to protect skin from burning.
- The 635nm wavelength of LLLT(Low Level Laser Therapy) works simultaneously to reduce fat together with 1060 laser. LLLT biologically decays fat.
- If device is in abnormal status while operation, press emergency button then all operation will be stopped.
- If a patient feels pain during treatment, press nursing call button in person then laser emitting will be stopped and cooling system will be running, which will make a patient comfortable for one minute.



Minimize procedure time. 25 minutes



several parts can be treated at the same time.



Effect during 8 to 12 weeks.



-

Non-surgery treatment





### **BEFORE & AFTER**



Before



8 Weeks later



Before



8 Weeks later





### Elimtek Co., Ltd.

R401, SKN Techno Park Bizcenter, 124, Sagimakgol-ro Jungwon-gu, Seongnm-si Gyonggi-do, Republic of Korea **T.** +82-31-742-7128 **F.** +82-31-744-2627 **E.** info@elimtek.co.kr www.elimtek.co.kr