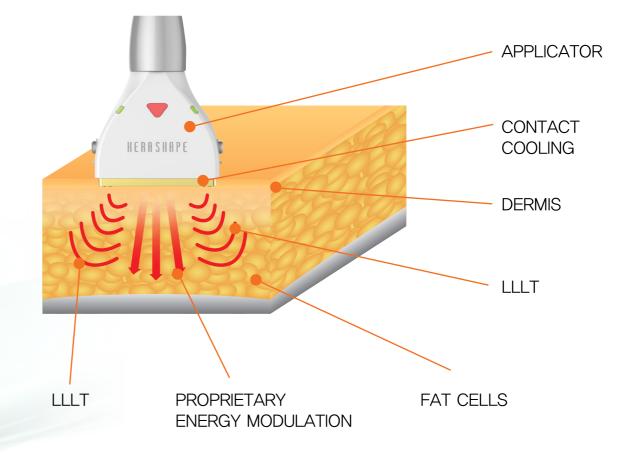

The radiated laser energy by 1060nm and 635nm raises temperature up to  $42 \sim 47^{\circ}$  and stimulates fat cells. Stimulating disintegrate fat cells and induce apoptosis on the basis of the principle of hyperthermia therapy.

### Target

The 1060nm,635nm wavelength selectively reaches subcutaneous fat cells below the dermal layer

fat cells

Choice the area of body for treatment among abdomen, flanks, forearm, thigh etc.

Apply 42~47°C heat to subcutaneous fat layer and induce apoptosis.

Cooling system

635nm Diode Laser LLLT Emergency Button

Nursing call button

• With cooling system in HERASHAPE, it prevents burning on skin surface.

Contact

senser

- The laser is only emitted when the handpiece is safely contacted to four contact sensors to protect skin from burning.
- The 635nm wavelength of LLLT(Low Level Laser Therapy) works simultaneously to reduce fat together with 1060 laser. LLLT biologically decays fat.
- If device is in abnormal status while operation, press emergency button then all operation will be stopped.
- If a patient feels pain during treatment, press nursing call button in person then laser emitting will be stopped and cooling system will be running, which will make a patient comfortable for one minute.