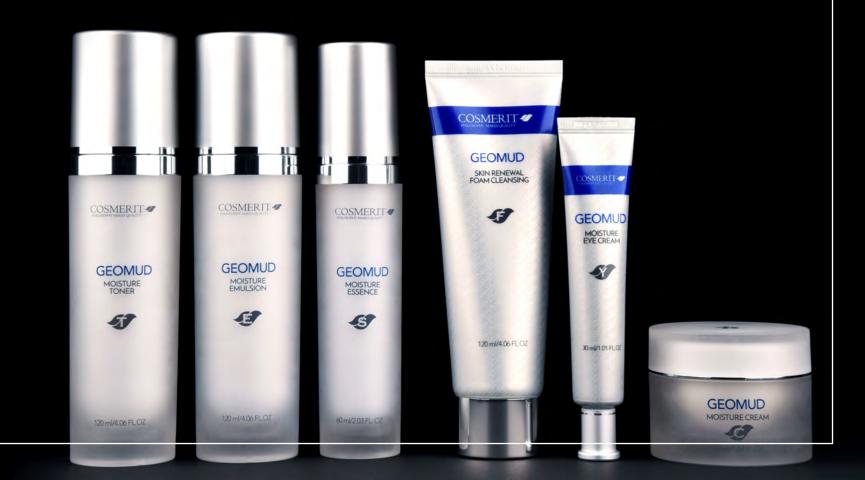

# **GeoMud®** Skin Care Solution

#### Step 1 Cleansing

## GeoMud Skin Renewal Foam Cleansing 120ml

Removing sebum and wastes on the face and absorbing core ingredients provided by mineral rich mud.

### Step 2 Clarifying GeoMud Moisture Toner 120ml

Soothing and tightening pores of the skin after washing the face.

#### Step 3 Hydrating

#### GeoMud Moisture Emulsion 120ml

Trapping the natural oils and lipids on the surface of the skin, preventing water from evaporating, and maintaining a healthy moisture balance.

#### Step 4 Nourishing GeoMud Moisture Essence 60ml

Removing the fine lines and wrinkles of the skin with active ingredients.

#### Step 5 Anti-aging GeoMud Moisture Eye Cream 30ml

Fighting oxidative damage from pollution & UV irradiation. And thickening of collagen on a sensitive skin area.

#### Step 6 Moisturizing GeoMud Moisture Cream 50ml

Keeping moisturized on the skin and helping blood circulation to the face and neck.