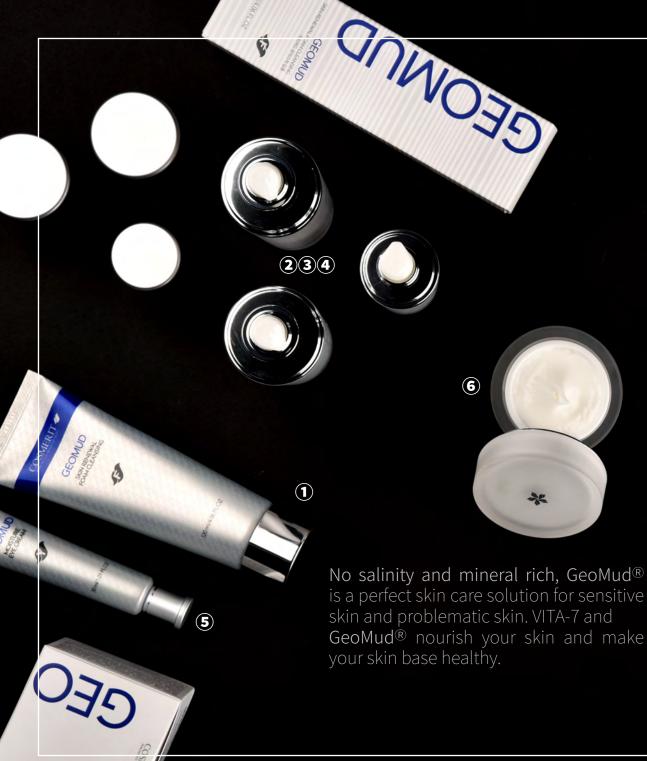

# **GeoMud<sup>®</sup> Moisture Mask** Holistic Skin Care Solution by Cosmerit<sup>®</sup>

G

EOMUD

풍부한 미네랄과 히아루론산의 딥 모이스처 몰라! MOISTURE CHARCOAL MASK PAC

Whitening & Anti-

M

PARIO

COSMERIT

GEOMUD

Making skin care easily and intensely. Deep moisture collaboration with qualified minerals and hyaluronic acids. Moisture Mask Packs care your skin any where and any time.

Superb minerals from GeoMud<sup>®</sup> naturally extracted and engineered in Korea recover your tired skin.

# GeoMud<sup>®</sup> Moisture Mask 25ml

Easy and Intensive Face Treatment.

Moisture Mask Sheets consist of charcoal sheets and nutrient rich ingredients.

Chestnut tree charcoals supply moist and nutrition, and the holes in its charcoal increase its absorption to the skin!

Releasing far-infrared rays and ions supports skin relax & makes skin bright.

The ingredient concentration holistically cares complexion.

Panthenol works as a humectant by infusing water in the cells, retaining moisture deep within the skins tissues.