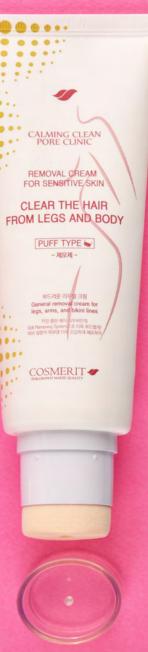

### Hair Remover (Puff type) Calming Clean Hair Remover 140ml

#### Hair removing and Soothing Skir Easy to use: Puff type

A carefully designed hair remover. Natural Protector, Evermat<sup>®</sup>, a patented ingredient, and Beautiful Herb Story<sup>®</sup>, a patented ingredient, soothe the skin after using the hair remover.