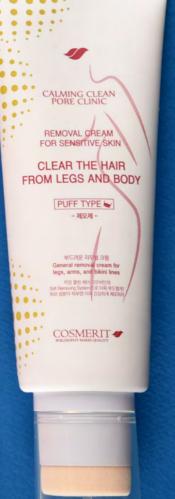

### Hair Remover (Puff type) Calming Clean Hair Remover 140ml

#### Hair removing and Soothing Skir Easy to use: Puff type

A carefully designed hair remover. Natural Protector, Evermat<sup>®</sup>, a patented ingredient, and Beautiful Herb Story<sup>®</sup>, a patented ingredient, soothe the skin after using the hair remover.