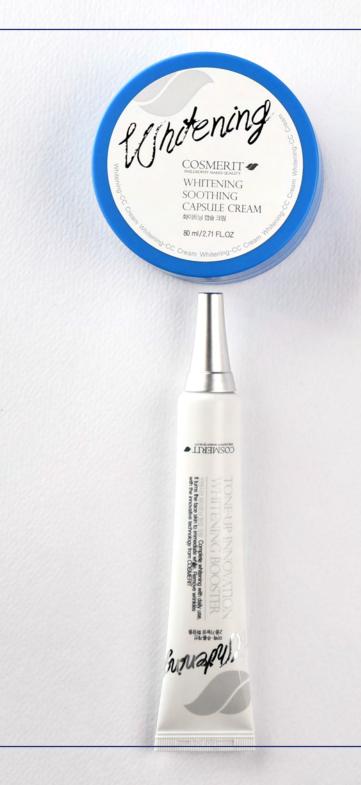

### 1<sup>st</sup> Care Whitening Capsule Cream 80ml

Soothing and Whitening skin

The Core of cosmetic technology designed by Cosmerit®.

Double functional skin treatment (Soothing and Whitening).

Visual effect enhances light wearing and valuable ingredients make the skin white.

Visibly whitening the skin is shown immediately after use.

COSMERIT WHITENING SOOTHING CAPSULE CREAM ADUESI DE 28 80 mJ/2.71 FL.OZ

## 2<sup>nd</sup> Care Whitening Tone Up Cream 30ml

Skin Tone-Up (Whitening)

More natural tone-up befits skin tone.

Snowflake<sup>®</sup>, a patent ingredient, enhances the skin whitening, brightening and hydration.

Visibly whitening effect on the skin is shown immediately after use.

COSMERIT

earable

learable Touch up AIR CUSHION

SPF 50+PA+++

Cosmerit's Selection.

Caring Skin in make up line for charming your skin and lip. Smooth Wearing and Moisturizing boost your skin condition.