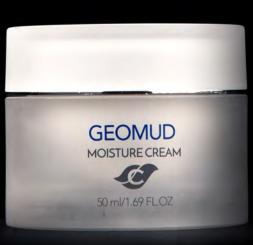

#### Step 6 Moisturizing GeoMud Moisture Cream 50ml

Keeping moisturized on the skin and helping blood circulation to the face and neck.

GeoMud Moisture Cream 50ml

Brightens and Smoothens Skin

An intensive brightening cream delivers long-lasting moisturization.

The cream texture supplies enough moisture and makes it easy to penetrate into the deep skin.

The moisture cream provides antioxidant and makes the skin look healthy and young.

The formula of Moisture Cream strengthens the skin barrier on the skin.