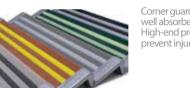

## **CORNER GUARD**

SIZE 25mm / 35mm / 45mm

Corner guards are well absorbed. High-end products prevent injuries!!

▲ Corner Guard & Cap

[Corner Guard 8 Colors]