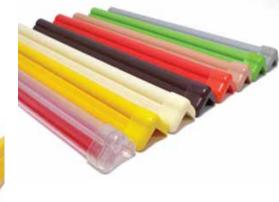

## **CORNER GUARD**

SIZE 25mm / 35mm / 45mm

Corner guards are well absorbed. High-end products prevent injuries!!

▲ Corner Guard & Cap

[Corner Guard 8 Colors]