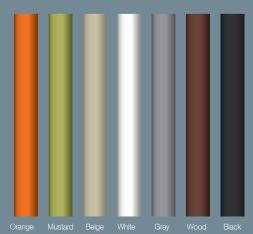

## **CORNER GUARD**

SIZE 25mm / 35mm / 45mm

Corner guards are well absorbed. High-end products prevent injuries!!

▲ Corner Guard & Cap

[Corner Guard 8 Colors]