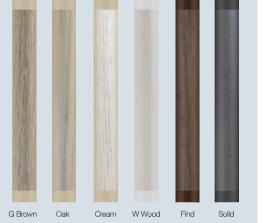

## **CORNER GUARD**

SIZE 25mm / 35mm / 45mm

Corner guards are well absorbed. High-end products prevent injuries!!

▲ Corner Guard & Cap

[Corner Guard 8 Colors]