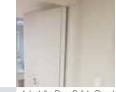

## **DOOR SAFETY GUARD**

PREMIUM / STANDARD

▲ Install a Door Safety Guard

Tech writers to ensure safety in the door is to prevent the entry of wind-proof and vermin.

Wall Door Safety Guard

[Door Safety Guard Premium]

Wrap a niche part of the door and the doorframe can help prevent accidents such as hand jamming. The installation side protection possible Nurseries, kindergartens, homes, etc., etc. of wooden doors, tempered glass door.

◀ Install a Door Safety Guard(OO Middle School)

[Door Safery Guard Standard]