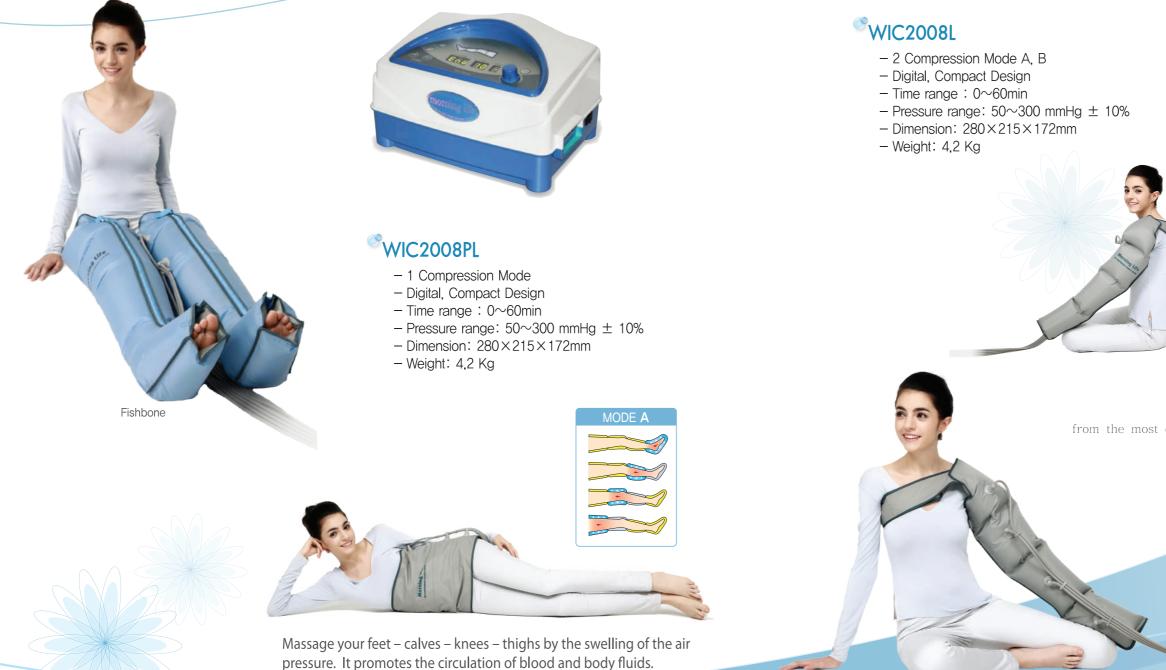

# Morning Life

Vitalizes the circulation of blood and lymph in arms and legs and enhances the pressure of muscular tissues to remove swelling or pain. It helps to recover patients' physical functions from disabilities or agedness.

## <sup>©</sup>WIC2008M

- 1 Compression Mode
- Analog Type
- Compact Design
- Time range : 0~30min
- Pressure range:  $50 \sim 280 \text{ mmHg} \pm 10\%$
- Dimension: 280×215×172mm
- Weight: 3.5 Kg

## <sup>©</sup>WIC2008MS

- 1 Compression Mode
- 6 Chambers
- Analog Type
- Compact Design
- Time range : 0~30min
- Pressure range: 50~280 mmHg  $\pm$  10%
- Dimension: 280 x 215 x 172mm
- Weight: 3.5 Kg