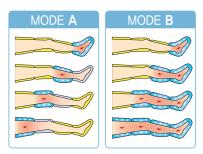

MODE A

#### Milking Action

Mode B milks veins and lymphatic vessels from the most distal chamber towards the proximal chamber

LEAD-CARE is a physiotherapy system for prevention and treatment of various diseases related with the blood circulation in arteries including lymphedema.