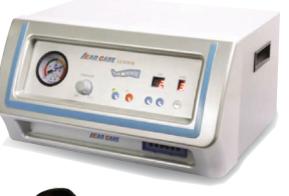

## <sup>C</sup>Lead Care LC600M

- Economy type
- Pressure Speed Controller
- 5 step speed control
- Pressure range: 50~300 mmHg±10%
- Time range: 0~99min
- Dimension: 415×360×210mm
- Weight: 12 Kg

LEAD-CARE is a physiotherapy system for prevention and treatment of various diseases related with the blood circulation in arteries including lymphedema.

## <sup>e</sup>LC600

- LCD Graphic Display
- 5 Compression modes (B mode)
- Pressure speed controller
- Built in Program
- Pressure range:  $50 \sim 280 \text{ mmHg} \pm 10\%$
- Time range: 0~60min
- Dimension: 415×360×210mm
- Weight: 12 Kg