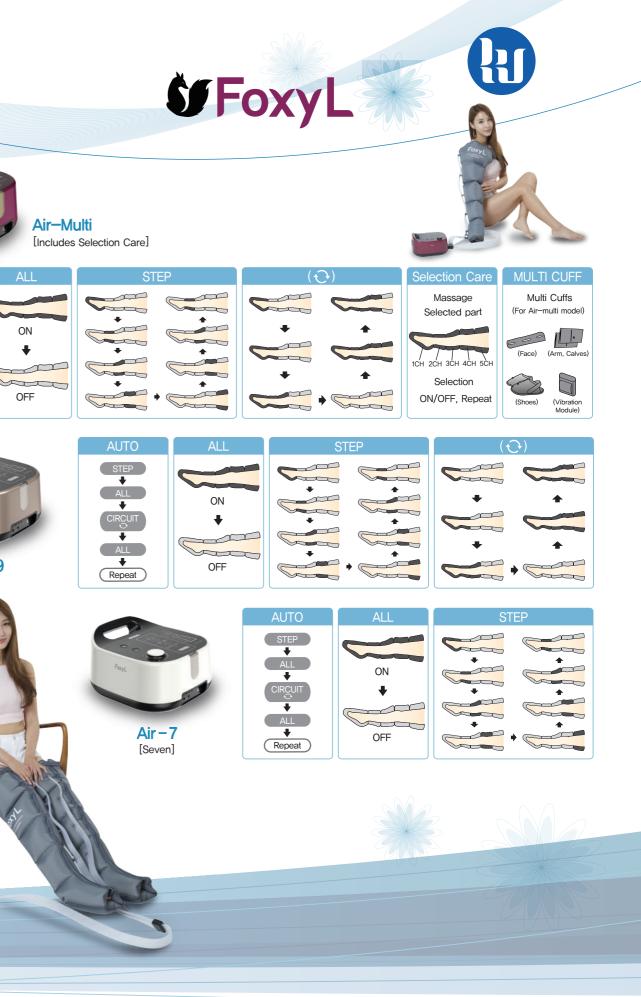

MODE A

## <sup>©</sup>WIC2008M

- 1 Compression Mode
- Analog Type
- Compact Design
- Time range : 0~30min
- Pressure range:  $50 \sim 280 \text{ mmHg} \pm 10\%$
- Dimension: 280×215×172mm
- Weight: 3.5 Kg

## <sup>©</sup>WIC2008MS

- 1 Compression Mode
- 6 Chambers
- Analog Type
- Compact Design
- Time range : 0~30min
- Pressure range: 50~280 mmHg  $\pm$  10%
- Dimension: 280 x 215 x 172mm
- Weight: 3.5 Kg

#### Milking Action

Mode B milks veins and lymphatic vessels from the most distal chamber towards the proximal chamber

LEAD-CARE is a physiotherapy system for prevention and treatment of various diseases related with the blood circulation in arteries including lymphedema.

## <sup>©</sup>WIC2008

- 3 Compression Mode A,B,C
- Digital, Compact Design
- LCD Graphic Display
- Time range : 0~60min
- Pressure range: 50~300 mmHg±10%
- Pressure Speed Controller
- 5 step speed control
- Dimension: 280×215×172mm
- Weight: 4.2 Kg

## <sup>C</sup>Lead Care LC600M

- Economy type
- Pressure Speed Controller
- 5 step speed control
- Pressure range: 50~300 mmHg±10%
- Time range: 0~99min
- Dimension: 415×360×210mm
- Weight: 12 Kg

LEAD-CARE is a physiotherapy system for prevention and treatment of various diseases related with the blood circulation in arteries including lymphedema.

## Lead Care LC600D

- Economy type
- 4 cuffs can be used at the same time
- 2 people can use at the same time
- 2 pressure A, B
- Pressure range:  $50 \sim 280 \text{ mmHg} \pm 10\%$
- Time range: 0~99min
- Dimension: 415×360×210mm
- Weight: 13.2 Kg

## <sup>C</sup>Lead Care LC600S

- 4 Compression Mode A, B, C, D
- Pressure Speed Controller
- Easy indicators
- 5 step speed control
- Pressure range: 50~300 mmHg±10%

MODE B

MODE C

- Time range: 0~99min
- Dimension: 415×360×210mm
- Weight: 10.2 Kg

# MODE D (A+B+C, Repeat)

LEAD-CARE is a physiotherapy system for prevention and treatment of various diseases related with the blood circulation in arteries including lymphedema.

## <sup>e</sup>LC600

- LCD Graphic Display
- 5 Compression modes (B mode)
- Pressure speed controller
- Built in Program
- Pressure range:  $50 \sim 280 \text{ mmHg} \pm 10\%$
- Time range: 0~60min
- Dimension: 415×360×210mm
- Weight: 12 Kg