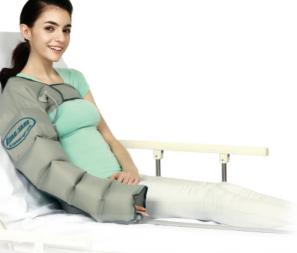

PNEUMATIC COMPRESSION THERAPY SYSTEM is specially designed to improve venous and lymphatic circulation by compressing and releasing pressure. It helps to prevent the blood blockage in cardiovascular and to increase the metabolism by increasing the temperature of hypodermic tissue and expanding the blood vessels.

# Morning Life

Vitalizes the circulation of blood and lymph in arms and legs and enhances the pressure of muscular tissues to remove swelling or pain. It helps to recover patients' physical functions from disabilities or agedness.