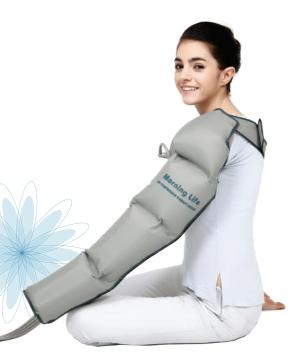

# Morning Life

Vitalizes the circulation of blood and lymph in arms and legs and enhances the pressure of muscular tissues to remove swelling or pain. It helps to recover patients' physical functions from disabilities or agedness.

MODE A