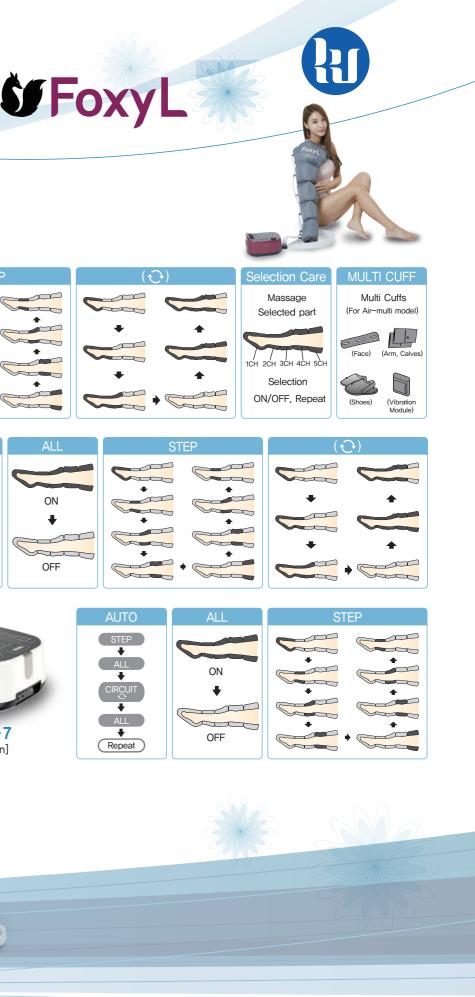

sup>C</sup>Lead Care LC600S

- 4 Compression Mode A, B, C, D
- Pressure Speed Controller
- Easy indicators
- 5 step speed control
- Pressure range: 50~300 mmHg±10%

MODE B

MODE C

- Time range: 0~99min
- Dimension: 415×360×210mm
- Weight: 10.2 Kg











# MODE D (A+B+C, Repeat)



LEAD-CARE is a physiotherapy system for prevention and treatment of various diseases related with the blood circulation in arteries including lymphedema.

## <sup>e</sup>LC600

- LCD Graphic Display
- 5 Compression modes (B mode)
- Pressure speed controller
- Built in Program
- Pressure range:  $50 \sim 280 \text{ mmHg} \pm 10\%$
- Time range: 0~60min
- Dimension: 415×360×210mm
- Weight: 12 Kg



Clinically proven non-invasive method of prophylaxis to reduce the incidence of Deep vein thrombosis.



# THOR





#### SET1

Rated voltage/Power consumption: 8.4V, 1A / 13W Mode: Stage 1 to 5 Dynamic Control Color: White+Black Operation Time: 15 Minutes Operation Auto Timer **Configuration**: Body + Self massage toolX3 Three types of replaceable safety bars are available in a variety of areas.

#### SET2

Rated voltage/Power consumption : 8.4V, 1A / 13W Mode: Stage 1 to 5 Dynamic Control Color : Silver+Purple **Operation Time :** 15 Minutes Operation Auto Timer **Configuration :** Body + Self massage toolX3 Three types of replaceable safety bars are available in a variety of areas.

#### SET3

Rated voltage/Power consumption : 8,4V, 1A / 13W Mode: Stage 1 to 5 Dynamic Control Color : Chacol+Purple **Operation Time :** 15 Minutes Operation Auto Timer Configuration : Body+Self massage toolX3+Cradle