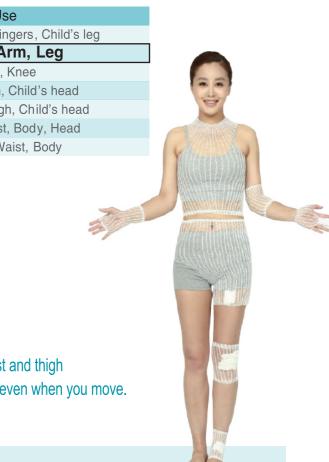

#### + Convenient to use

- Simple to use especially for head, breast, shoulder, waist and thigh
- Hold the gauge placed on the affected part comfortably even when you move.

## + Convenient to use

- Simple to use especially for head, breast, shoulder, waist and thigh
- Hold the gauge placed on the affected part comfortably even when you move.

| 사용목적                               |
|------------------------------------|
| 신체(허리.무릎.발목.손목.등)의 일부분을 탄력으로 압박하거나 |
| 잡아주는 등의 목적으로 사용합니다.                |
| 사용방법                               |
| 각 신체부위에 맞는 규격을 선택후 용도에 맞게 잘라 사용합니다 |