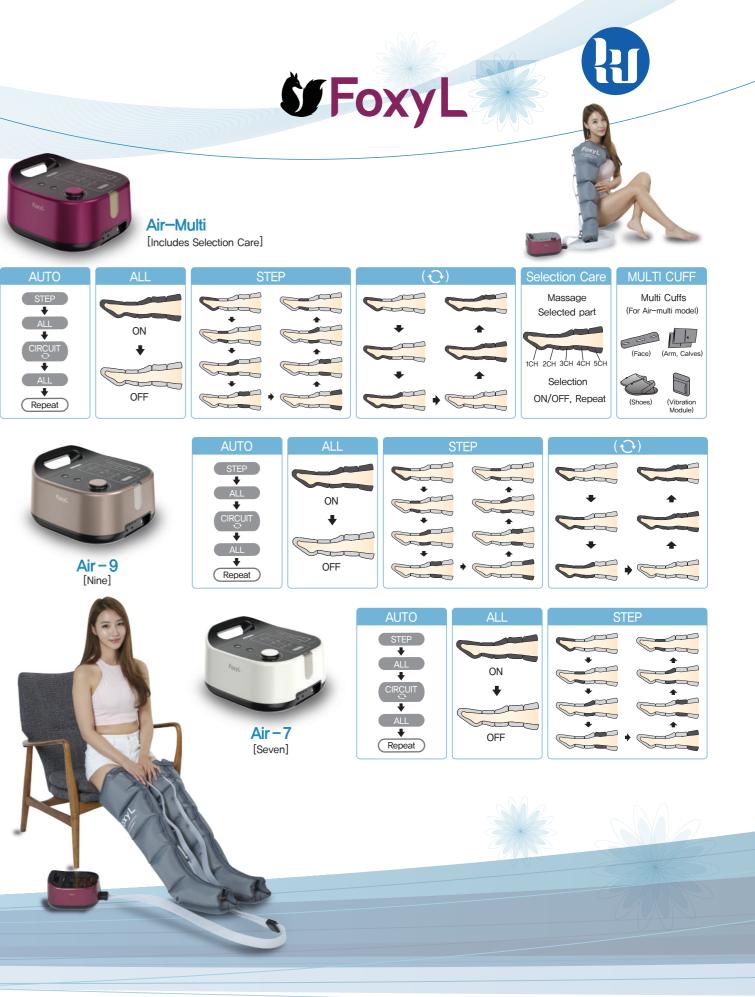

5 Dynamic Control Color: White+Black Operation Time: 15 Minutes Operation Auto Timer **Configuration**: Body + Self massage toolX3 Three types of replaceable safety bars are available in a variety of areas.

#### SET2

Rated voltage/Power consumption : 8.4V, 1A / 13W Mode: Stage 1 to 5 Dynamic Control Color : Silver+Purple **Operation Time :** 15 Minutes Operation Auto Timer **Configuration :** Body + Self massage toolX3 Three types of replaceable safety bars are available in a variety of areas.

#### SET3

Rated voltage/Power consumption : 8,4V, 1A / 13W Mode: Stage 1 to 5 Dynamic Control Color : Chacol+Purple **Operation Time :** 15 Minutes Operation Auto Timer Configuration : Body+Self massage toolX3+Cradle Three types of replaceable safety bars are available in a variety of areas.











# Surginet 🚳 **Elastic Bandage Net**

#### + Feature and Benefit

- Cover easily any part of your body
- Unwoven strands
- Free cutting for your purpose
- Washable and Reusable
- Consistent elasticity without transformation

#### + Convenient to use

- Simple to use especially for head, breast, shoulder, waist and thigh
- Hold the gauge placed on the affected part comfortably even when you move.

#### + Surginet Standard Size

| Size        | Use                                                                                                           |
|-------------|---------------------------------------------------------------------------------------------------------------|
| 1.1cm X 25m | More than two fingers, Child's leg