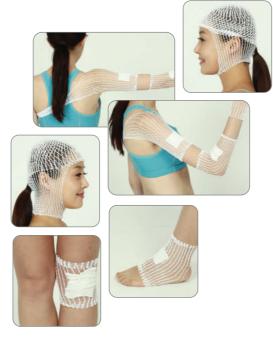

# Surginet 🚳 **Elastic Bandage Net**

#### + Feature and Benefit

- Cover easily any part of your body
- Unwoven strands
- Free cutting for your purpose
- Washable and Reusable
- Consistent elasticity without transformation

#### + Convenient to use

- Simple to use especially for head, breast, shoulder, waist and thigh
- Hold the gauge placed on the affected part comfortably even when you move.

#### + Surginet Standard Size

| Size        | Use                                                                                                           |
|-------------|---------------------------------------------------------------------------------------------------------------|
| 1.1cm X 25m | More than two fingers, Child's leg                                                                            |
| 1.6cm X 25m | More than two fingers, Child's leg                                                                            |
| 2.0cm X 25m | Hand, Arm, Leg                                                                                                |
| 2.2cm X 25m | Foot, Knee                                                                                                    |
| 2.5cm X 25m | Knee, Thigh, Child's head                                                                                     |
| 3.0cm X 25m | Shoulder, Thigh, Child's head                                                                                 |
| 5.5cm X 25m | Breast, Waist, Body, Head                                                                                     |
| 6.0cm X 25m | Breast, Waist, Body                                                                                           |
| 6.5cm X 25m | Breast, Waist, Body                                                                                           |
| S / L / XL  | Head                                                                                                          |
|             | 1.1cm X 25m   1.6cm X 25m   2.0cm X 25m   2.2cm X 25m   3.0cm X 25m   5.5cm X 25m   6.0cm X 25m   6.5cm X 25m |

- Maximum extension 25m | 최대신장률 25m

+ Example