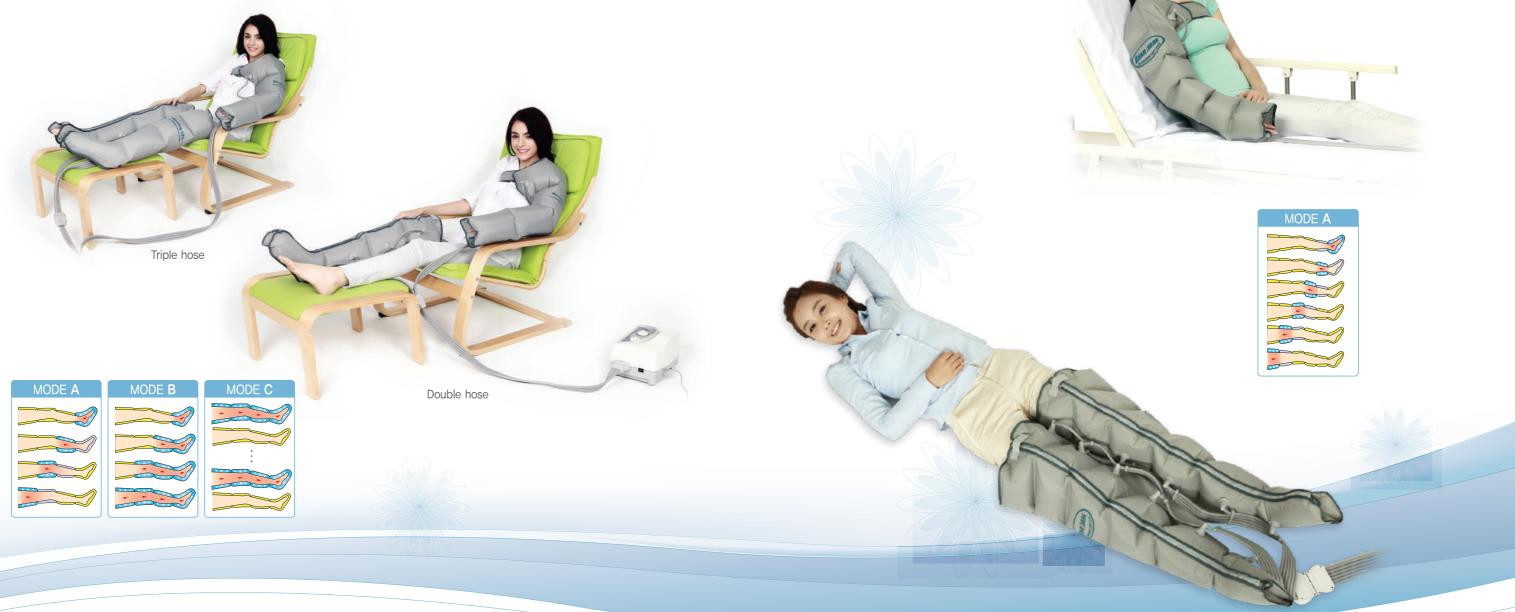

# Morning Life

Vitalizes the circulation of blood and lymph in arms and legs and enhances the pressure of muscular tissues to remove swelling or pain. It helps to recover patients' physical functions from disabilities or agedness.

MODE A

# Morning Life

Relaxes, detoxifies, and rejuvenates; but it can also be used as a pre-workout to loosen up muscles and a post-workout to help your muscles recover by ridding them of lactic acid build-up.

#### Milking Action

Mode B milks veins and lymphatic vessels from the most distal chamber towards the proximal chamber

LEAD-CARE is a physiotherapy system for prevention and treatment of various diseases related with the blood circulation in arteries including lymphedema.

Dual mode for two people at the same time

# MODE D (A+B+C, Repeat)

LEAD-CARE is a physiotherapy system for prevention and treatment of various diseases related with the blood circulation in arteries including lymphedema.