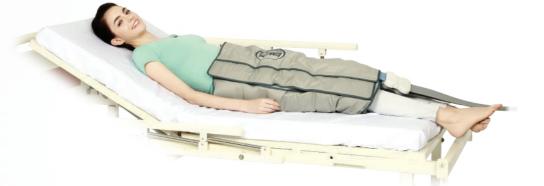

PNEUMATIC COMPRESSION THERAPY SYSTEM is specially designed to improve venous and lymphatic circulation by compressing and releasing pressure. It helps to prevent the blood blockage in cardiovascular and to increase the metabolism by increasing the temperature of hypodermic tissue and expanding the blood vessels.

# Morning Life

Vitalizes the circulation of blood and lymph in arms and legs and enhances the pressure of muscular tissues to remove swelling or pain. It helps to recover patients' physical functions from disabilities or agedness.

#### Milking Action

Mode B milks veins and lymphatic vessels from the most distal chamber towards the proximal chamber

LEAD-CARE is a physiotherapy system for prevention and treatment of various diseases related with the blood circulation in arteries including lymphedema.