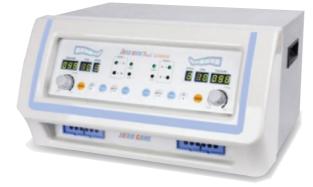

## <sup>©</sup>WIC2008

- 3 Compression Mode A,B,C
- Digital, Compact Design
- LCD Graphic Display
- Time range : 0~60min
- Pressure range: 50~300 mmHg±10%
- Pressure Speed Controller
- 5 step speed control
- Dimension: 280×215×172mm
- Weight: 4.2 Kg