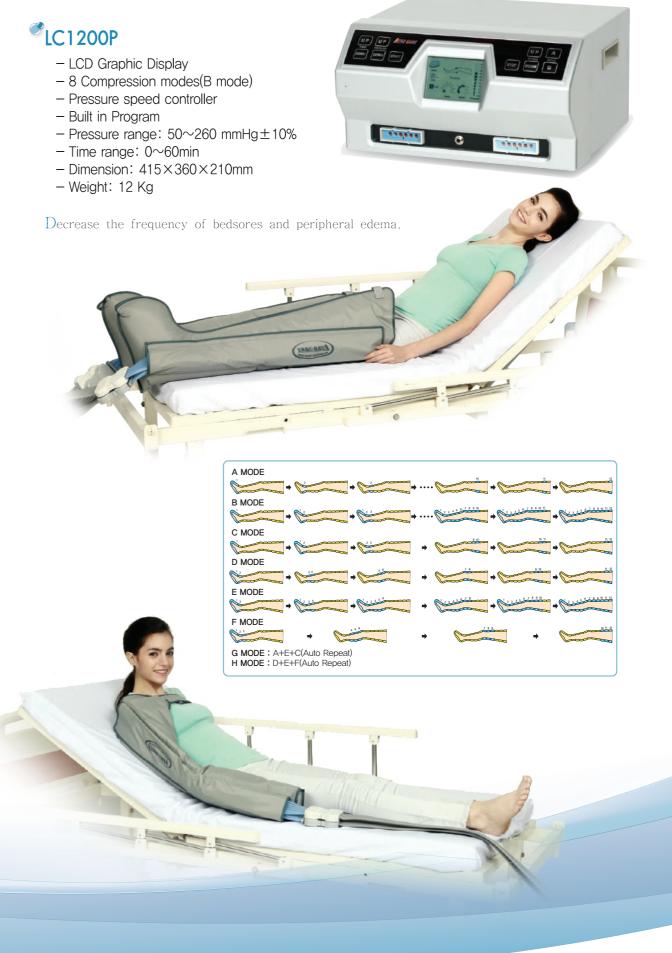

## <sup>e</sup>LC600

- LCD Graphic Display
- 5 Compression modes (B mode)
- Pressure speed controller
- Built in Program
- Pressure range:  $50 \sim 280 \text{ mmHg} \pm 10\%$
- Time range: 0~60min
- Dimension: 415×360×210mm
- Weight: 12 Kg