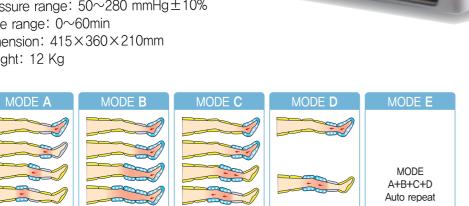

## <sup>C</sup>Lead Care LC600S

- 4 Compression Mode A, B, C, D
- Pressure Speed Controller
- Easy indicators
- 5 step speed control
- Pressure range: 50~300 mmHg±10%

MODE B

MODE C

- Time range: 0~99min
- Dimension: 415×360×210mm
- Weight: 10.2 Kg

# MODE D (A+B+C, Repeat)

LEAD-CARE is a physiotherapy system for prevention and treatment of various diseases related with the blood circulation in arteries including lymphedema.

## <sup>e</sup>LC600

- LCD Graphic Display
- 5 Compression modes (B mode)
- Pressure speed controller
- Built in Program
- Pressure range:  $50 \sim 280 \text{ mmHg} \pm 10\%$
- Time range: 0~60min
- Dimension: 415×360×210mm
- Weight: 12 Kg