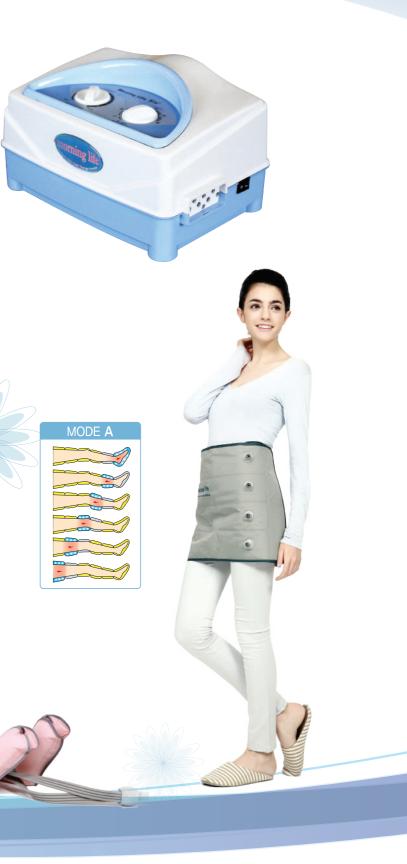

# Morning Life

Vitalizes the circulation of blood and lymph in arms and legs and enhances the pressure of muscular tissues to remove swelling or pain. It helps to recover patients' physical functions from disabilities or agedness.

MODE A

## <sup>©</sup>WIC2008M

- 1 Compression Mode
- Analog Type
- Compact Design
- Time range : 0~30min
- Pressure range:  $50 \sim 280 \text{ mmHg} \pm 10\%$
- Dimension: 280×215×172mm
- Weight: 3.5 Kg

## <sup>©</sup>WIC2008MS

- 1 Compression Mode
- 6 Chambers
- Analog Type
- Compact Design
- Time range : 0~30min
- Pressure range: 50~280 mmHg  $\pm$  10%
- Dimension: 280 x 215 x 172mm
- Weight: 3.5 Kg