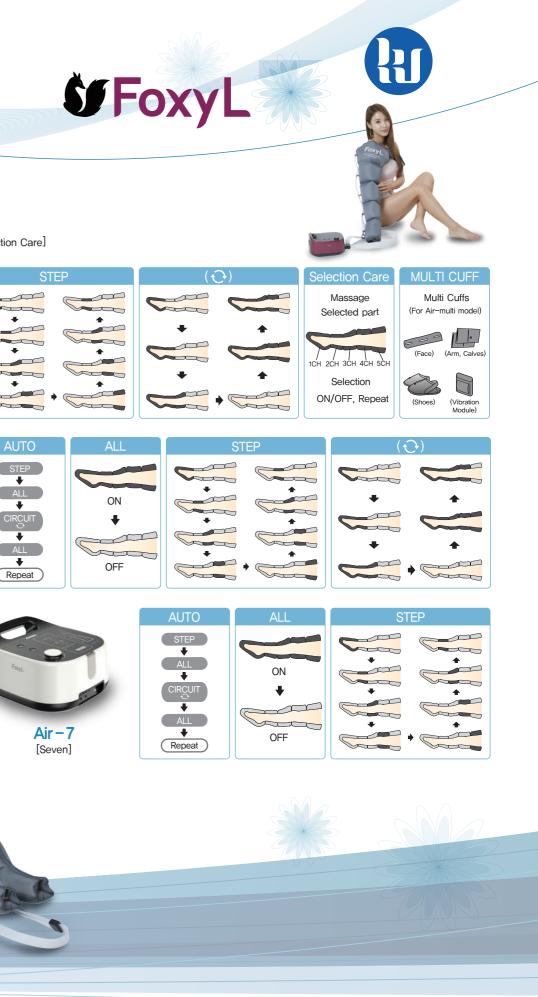

MODE A

## <sup>©</sup>WIC2008M

- 1 Compression Mode
- Analog Type
- Compact Design
- Time range : 0~30min
- Pressure range:  $50 \sim 280 \text{ mmHg} \pm 10\%$
- Dimension: 280×215×172mm
- Weight: 3.5 Kg

## <sup>©</sup>WIC2008MS

- 1 Compression Mode
- 6 Chambers
- Analog Type
- Compact Design
- Time range : 0~30min
- Pressure range: 50~280 mmHg  $\pm$  10%
- Dimension: 280 x 215 x 172mm
- Weight: 3.5 Kg

#### Milking Action

Mode B milks veins and lymphatic vessels from the most distal chamber towards the proximal chamber

LEAD-CARE is a physiotherapy system for prevention and treatment of various diseases related with the blood circulation in arteries including lymphedema.

## <sup>©</sup>WIC2008

- 3 Compression Mode A,B,C
- Digital, Compact Design
- LCD Graphic Display
- Time range : 0~60min
- Pressure range: 50~300 mmHg±10%
- Pressure Speed Controller
- 5 step speed control
- Dimension: 280×215×172mm
- Weight: 4.2 Kg

## <sup>C</sup>Lead Care LC600M

- Economy type
- Pressure Speed Controller
- 5 step speed control
- Pressure range: 50~300 mmHg±10%
- Time range: 0~99min
- Dimension: 415×360×210mm
- Weight: 12 Kg

LEAD-CARE is a physiotherapy system for prevention and treatment of various diseases related with the blood circulation in arteries including lymphedema.

## Lead Care LC600D

- Economy type
- 4 cuffs can be used at the same time
- 2 people can use at the same time
- 2 pressure A, B
- Pressure range:  $50 \sim 280 \text{ mmHg} \pm 10\%$
- Time range: 0~99min
- Dimension: 415×360×210mm
- Weight: 13.2 Kg

## <sup>C</sup>Lead Care LC600S

- 4 Compression Mode A, B, C, D
- Pressure Speed Controller
- Easy indicators
- 5 step speed control
- Pressure range: 50~300 mmHg±10%

MODE B

MODE C

- Time range: 0~99min
- Dimension: 415×360×210mm
- Weight: 10.2 Kg

# MODE D (A+B+C, Repeat)

LEAD-CARE is a physiotherapy system for prevention and treatment of various diseases related with the blood circulation in arteries including lymphedema.

## <sup>e</sup>LC600

- LCD Graphic Display
- 5 Compression modes (B mode)
- Pressure speed controller
- Built in Program
- Pressure range:  $50 \sim 280 \text{ mmHg} \pm 10\%$
- Time range: 0~60min
- Dimension: 415×360×210mm
- Weight: 12 Kg