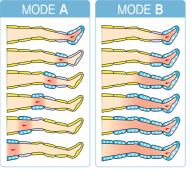

MODE A

#### Milking Action

Mode B milks veins and lymphatic vessels from the most distal chamber towards the proximal chamber

LEAD-CARE is a physiotherapy system for prevention and treatment of various diseases related with the blood circulation in arteries including lymphedema.

## <sup>C</sup>Lead Care LC600S

- 4 Compression Mode A, B, C, D
- Pressure Speed Controller
- Easy indicators
- 5 step speed control
- Pressure range: 50~300 mmHg±10%

MODE B

MODE C

- Time range: 0~99min
- Dimension: 415×360×210mm
- Weight: 10.2 Kg

# MODE D (A+B+C, Repeat)

LEAD-CARE is a physiotherapy system for prevention and treatment of various diseases related with the blood circulation in arteries including lymphedema.