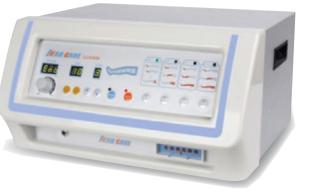

## <sup>C</sup>Lead Care LC600S

- 4 Compression Mode A, B, C, D
- Pressure Speed Controller
- Easy indicators
- 5 step speed control
- Pressure range: 50~300 mmHg±10%

MODE B

MODE C

- Time range: 0~99min
- Dimension: 415×360×210mm
- Weight: 10.2 Kg

## <sup>e</sup>LC600

- LCD Graphic Display
- 5 Compression modes (B mode)
- Pressure speed controller
- Built in Program
- Pressure range:  $50 \sim 280 \text{ mmHg} \pm 10\%$
- Time range: 0~60min
- Dimension: 415×360×210mm
- Weight: 12 Kg