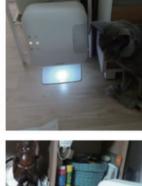

## Plasma Air Purifier

#### Air purifying device optimized in ultra-fine dust(PM2.5) and harmful substances removal(ex. kitchen harmful gas, ammonia, benzene) with powerful deodorizing effect.

| Product               | Plasma Air Purifier                   |
|-----------------------|---------------------------------------|
| Size                  | 210x210x105(mm) / 8.26x8.26x4.1(inch) |
| Color                 | White                                 |
| Manufacturer          | WOORIDL Life Science                  |
| Manufacturing Country | Republic of Korea                     |
| Power Consumption     | 6W                                    |
| Rated Voltage         | DC12V/1A(100~240V)                    |
|                       |                                       |

Ultra-fine Dust Removal(PM2.5) Filters more than 99% of ultra-fine dust

Mood Light Soft-colored mood light with timer and light-off function (blue&warm-white)

Allergic Substance Removal Filters allergic substances such as ammonia, pet hair and more