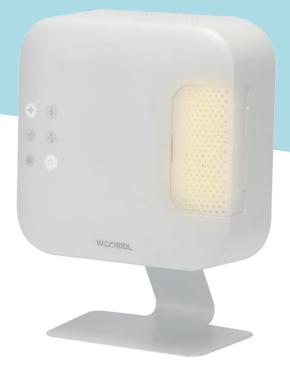

## Plasma Air Purifier

Technology that Saves People is What Completes the Products

## Plasma Air Purifier

#### Air purifying device optimized in ultra-fine dust(PM2.5) and harmful substances removal(ex. kitchen harmful gas, ammonia, benzene) with powerful deodorizing effect.

| Product               | Plasma Air Purifier                   |
|-----------------------|---------------------------------------|
| Size                  | 210x210x105(mm) / 8.26x8.26x4.1(inch) |
| Color                 | White                                 |
| Manufacturer          | WOORIDL Life Science                  |
| Manufacturing Country | Republic of Korea                     |
| Power Consumption     | 6W                                    |
| Rated Voltage         | DC12V/1A(100~240V)                    |
|                       |                                       |

Ultra-fine Dust Removal(PM2.5) Filters more than 99% of ultra-fine dust

Mood Light Soft-colored mood light with timer and light-off function (blue&warm-white)

Allergic Substance Removal Filters allergic substances such as ammonia, pet hair and more

Powerful Deodorizing Effect Odor is removed through triple activated-carbon filter

Down-Top Air Care System Contaminated air is sucked from the bottom and clear air goes out from the top

Plasma Ion Deactivates bacteria in the air to provide clearer and healthier air

Lowest Noise Less than 20dB(=sleeping mode)

Natural Diffuser Natural air masking aroma care

Filter Replacement Alarm Let you know the right time to change filter (Red LED light on the front side)

Wall-Type & Stand-Type You can install the product in two ways depending on the place of use