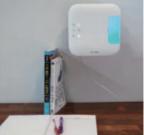

Lowest Noise Less than 20dB(=sleeping mode)

Natural Diffuser Natural air masking aroma care

Filter Replacement Alarm Let you know the right time to change filter (Red LED light on the front side)

Wall-Type & Stand-Type You can install the product in two ways depending on the place of use

#### If I can't drill the wall, how can I use wall-type product?

You can attach the product on the wall with foam-tape enclosed. In this case, it is recommended to install the product only on smooth surface (ex. glass or tile)