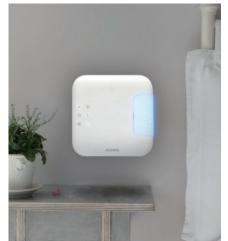

Ultra-fine Dust Removal(PM2.5) Filters more than 99% of ultra-fine dust

Mood Light Soft-colored mood light with timer and light-off function (blue&warm-white)

Allergic Substance Removal Filters allergic substances such as ammonia, pet hair and more

Lowest Noise Less than 20dB(=sleeping mode)

Natural Diffuser Natural air masking aroma care

Filter Replacement Alarm Let you know the right time to change filter (Red LED light on the front side)

Wall-Type & Stand-Type You can install the product in two ways depending on the place of use