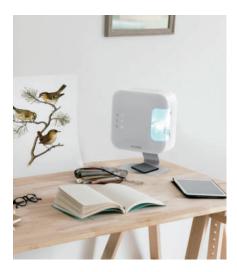

Lowest Noise Less than 20dB(=sleeping mode)

Natural Diffuser Natural air masking aroma care

Filter Replacement Alarm Let you know the right time to change filter (Red LED light on the front side)

Wall-Type & Stand-Type You can install the product in two ways depending on the place of use

## **General Household**

Ultra-fine dust(PM2.5)

Cigarette Smoke

Cooking fumes

Study Area

Pet Hair (

Other Places