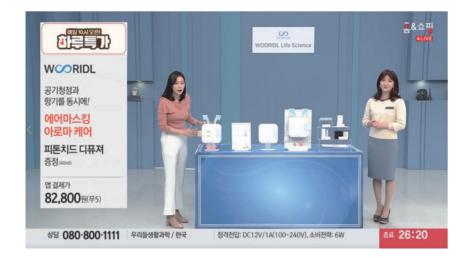

## Plasma Air Purifier

Technology that Saves People is What Completes the Products

#### Air purifying device optimized in ultra-fine dust(PM2.5) and harmful substances removal(ex. kitchen harmful gas, ammonia, benzene) with powerful deodorizing effect.

| Product               | Plasma Air Purifier                   |
|-----------------------|---------------------------------------|
| Size                  | 210x210x105(mm) / 8.26x8.26x4.1(inch) |
| Color                 | White                                 |
| Manufacturer          | WOORIDL Life Science                  |
| Manufacturing Country | Republic of Korea                     |
| Power Consumption     | 6W                                    |
| Rated Voltage         | DC12V/1A(100~240V)                    |
|                       |                                       |

### Home Shopping Launching

# Grand launching in Home&Shopping

FAQ