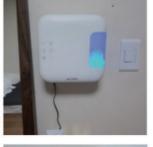

Lowest Noise Less than 20dB(=sleeping mode)

Natural Diffuser Natural air masking aroma care

Filter Replacement Alarm Let you know the right time to change filter (Red LED light on the front side)

Wall-Type & Stand-Type You can install the product in two ways depending on the place of use

#### If I can't drill the wall, how can I use wall-type product?

You can attach the product on the wall with foam-tape enclosed. In this case, it is recommended to install the product only on smooth surface (ex. glass or tile)