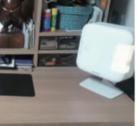

## Plasma Air Purifier

#### Air purifying device optimized in ultra-fine dust(PM2.5) and harmful substances removal(ex. kitchen harmful gas, ammonia, benzene) with powerful deodorizing effect.

| Product               | Plasma Air Purifier                   |
|-----------------------|---------------------------------------|
| Size                  | 210x210x105(mm) / 8.26x8.26x4.1(inch) |
| Color                 | White                                 |
| Manufacturer          | WOORIDL Life Science                  |
| Manufacturing Country | Republic of Korea                     |
| Power Consumption     | 6W                                    |
| Rated Voltage         | DC12V/1A(100~240V)                    |
|                       |                                       |

Lowest Noise Less than 20dB(=sleeping mode)

Natural Diffuser Natural air masking aroma care

Filter Replacement Alarm Let you know the right time to change filter (Red LED light on the front side)

Wall-Type & Stand-Type You can install the product in two ways depending on the place of use